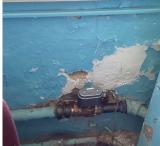

#### AREAWAY

Deficiency Photo1

| K135 |  |
|------|--|
|      |  |

|                       | AW1                       |
|-----------------------|---------------------------|
| Violations            | No violations recorded.   |
| Instance on AW2 - AW4 | Inspected                 |
| Instance Condition    | 2 - Between Good and Fair |
| Instance Quantity     | 3                         |
| Instance Quantity Uom | EACH                      |
| Deficiency            | No deficiencies recorded  |
| AWNINGS AND CANOPIES  | Does not Exist            |
| CHIMNEY               | Inspected                 |
| Material Type(s)      | Masonry                   |
| Condition             | 2 - Between Good and Fair |
| Deficiency            | No deficiencies recorded  |
| COPING                | Inspected                 |
| Condition             | 1 - Good                  |
| Deficiency            | No deficiencies recorded  |
| CORNICE               | Inspected                 |
| Condition             | 2 - Between Good and Fair |
| Deficiency            | No deficiencies recorded  |
| DOORS                 | Inspected                 |
| DOORS AND FRAMES      | Inspected                 |
| Condition             | 1 - Good                  |
| Deficiency            | No deficiencies recorded  |
| DOOR HARDWARE         | Inspected                 |
| Condition             | 1 - Good                  |
| Deficiency            | No deficiencies recorded  |
| LINTELS               | Inspected                 |
| Condition             | 2 - Between Good and Fair |
| Deficiency            | No deficiencies recorded  |
| TRANSOM/SIDE LIGHT    | Inspected                 |
| Condition             | 5 - Poor                  |
| Deficiency            | WOOD: BROKEN GLASS        |