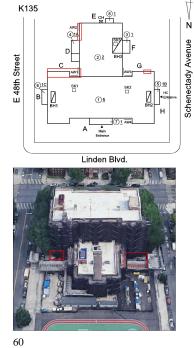

# Asset:P.S. 135 - BROOKLYN, 684 LINDEN BLVD, New York, 11203Inspection IdInspection TypeTime InLast EditedSA : K135Architectural - Senior2024-05-21 7:38 AM2024-06-04 9:37 AMAA : K135Architectural - Associate2024-05-21 7:36 AM2024-06-05 11:59 AM

#### **Priority Condition**

| Priority<br>Condition Exist<br>Last Year? | Priority<br>Category | Condition<br>Description | Component<br>Affected | Location<br>Description | Person(s)<br>Notified | Person(s) Title | PhotoImage            |
|-------------------------------------------|----------------------|--------------------------|-----------------------|-------------------------|-----------------------|-----------------|-----------------------|
| (P)                                       |                      |                          |                       | Page 2 of 46            |                       |                 | Print Date: 6/27/2024 |