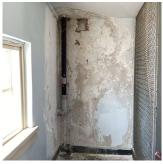

#### AREAWAY

Deficiency Photo1

| K135 |  |
|------|--|
|      |  |

|                       | AW1                       |
|-----------------------|---------------------------|
| Violations            | No violations recorded.   |
| Instance on AW2 - AW4 | Inspected                 |
| Instance Condition    | 2 - Between Good and Fair |
| Instance Quantity     | 3                         |
| Instance Quantity Uom | EACH                      |
| Deficiency            | No deficiencies recorded  |
| AWNINGS AND CANOPIES  | Does not Exist            |
| CHIMNEY               | Inspected                 |
| Material Type(s)      | Masonry                   |
| Condition             | 2 - Between Good and Fair |
| Deficiency            | No deficiencies recorded  |
| COPING                | Inspected                 |
| Condition             | 1 - Good                  |
| Deficiency            | No deficiencies recorded  |
| CORNICE               | Inspected                 |
| Condition             | 2 - Between Good and Fair |
| Deficiency            | No deficiencies recorded  |
| DOORS                 | Inspected                 |
| DOORS AND FRAMES      | Inspected                 |
| Condition             | 1 - Good                  |
| Deficiency            | No deficiencies recorded  |
| DOOR HARDWARE         | Inspected                 |
| Condition             | 1 - Good                  |
| Deficiency            | No deficiencies recorded  |
| LINTELS               | Inspected                 |
| Condition             | 2 - Between Good and Fair |
| Deficiency            | No deficiencies recorded  |
| TRANSOM/SIDE LIGHT    | Inspected                 |
| Condition             | 5 - Poor                  |
| Deficiency            | WOOD: BROKEN GLASS        |