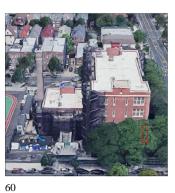

f Action Purpose of Action Deficiency Photo1

Violations

Deficiency

#### Building Condition Assessment Survey 2023 - 2024

#### Architectural Inspection

| Ouestion |
|----------|
| Question |

EXTERIOR

#### EXTERIOR WALLS

Elevation

Roof Plan reference

Deficiency Quantity Quantity Uom Potential Action Urgency of Action Purpose of Action Deficiency Photo1

Violations

Deficiency

Roof Plan reference



1

▲ Mair

Linden Blvd.

K135

#### **Building Condition Assessment Survey 2023 - 2024**

#### Architectural Inspection

#### Question

EXTERIOR

#### EXTERIOR WALLS

Elevation

Deficiency Quantity Quantity Uom Potential Action Urgency of Action Purpose of Action Deficiency Photo1

Violations

Deficiency Roof Plan reference

Elevation

Deficiency Quantity Quantity Uom Potential Action



S.F. REMOVE AND REBUILD PRIORITY 4 LEVEL 2



Facade B No violations recorded.

#### BRICK: MINOR CRACKS AND SPALLING





100 S.F. RESTITCH

Response

| NYC Department of Education<br>Building Condition Assessment Survey 2023 - 2024 |                         |    |
|---------------------------------------------------------------------------------|-------------------------|----|
|                                                                                 |                         | K1 |
| rchitectural Inspection                                                         |                         |    |
| Question<br>EXTERIOR                                                            | Response                |    |
| EXTERIOR WALLS