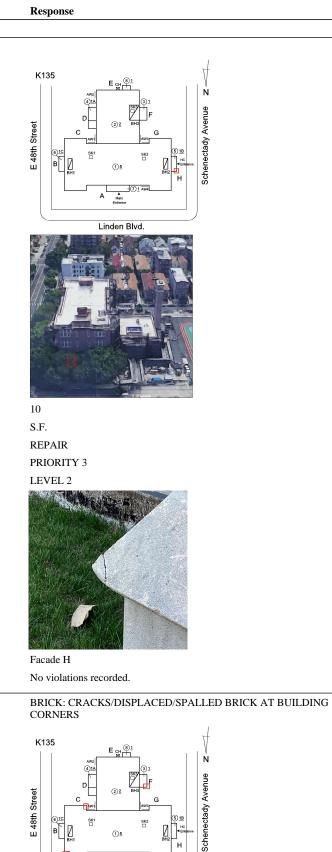

#### **Priority Condition**

| Priority<br>Condition Exist<br>Last Year? | Priority<br>Category | Condition<br>Description | Component<br>Affected | Location<br>Description | Person(s)<br>Notified | Person(s) Title | PhotoImage            |
|-------------------------------------------|----------------------|--------------------------|-----------------------|-------------------------|-----------------------|-----------------|-----------------------|
| (P)                                       |                      |                          |                       | Page 2 of 46            |                       |                 | Print Date: 6/27/2024 |

| Roof 1 | - | West | View |
|--------|---|------|------|
|--------|---|------|------|

| Yes      |                                                                                                                                                                  |
|----------|------------------------------------------------------------------------------------------------------------------------------------------------------------------|
| Systems: | Coping, Doors/Frames, Parapets, Stairs, Railings, Roof<br>Drains, Ash Hoist Vault Doors - replacement; Areaways,<br>Cornice, Exterior Walls, Bulkheads - repairs |
| Year:    | 2022                                                                                                                                                             |
| Systems: | Roofing - repairs                                                                                                                                                |
| Year:    | 2018                                                                                                                                                             |
| Systems: | Structure, Ash Hoist Vault - repairs                                                                                                                             |
| Year:    | 2012                                                                                                                                                             |
| Systems: | Roofing - replacement; Foundation Walls - repairs                                                                                                                |
| Year:    | 2011                                                                                                                                                             |
| Systems: | Doors, Exterior Guards, Windows - replacement                                                                                                                    |
| Year:    | 2002                                                                                                                                                             |
| No       |                                                                                                                                                                  |
| No       |                                                                                                                                                                  |
| No       |                                                                                                                                                                  |
|          |                                                                                                                                                                  |