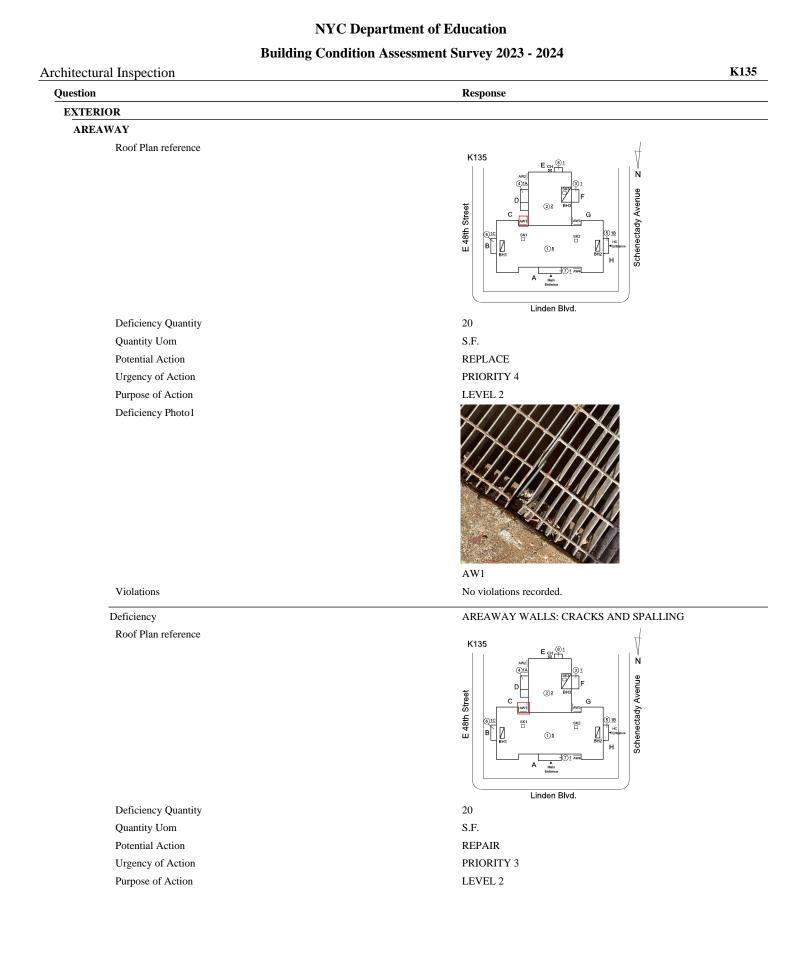

#### Inspection

| Response                                    |
|---------------------------------------------|
|                                             |
| Inspected                                   |
| Inspected                                   |
| Inspected                                   |
| 3 - Fair                                    |
| 1                                           |
| EACH                                        |
| AREAWAY GRATINGS: MAJOR RUSTING / OR BROKEN |
| ·<br>·<br>·                                 |

#### AREAWAY

Deficiency Photo1

| K135 |  |
|------|--|
|      |  |

|                       | AW1                       |
|-----------------------|---------------------------|
| Violations            | No violations recorded.   |
| Instance on AW2 - AW4 | Inspected                 |
| Instance Condition    | 2 - Between Good and Fair |
| Instance Quantity     | 3                         |
| Instance Quantity Uom | EACH                      |
| Deficiency            | No deficiencies recorded  |
| AWNINGS AND CANOPIES  | Does not Exist            |
| CHIMNEY               | Inspected                 |
| Material Type(s)      | Masonry                   |
| Condition             | 2 - Between Good and Fair |
| Deficiency            | No deficiencies recorded  |
| COPING                | Inspected                 |
| Condition             | 1 - Good                  |
| Deficiency            | No deficiencies recorded  |
| CORNICE               | Inspected                 |
| Condition             | 2 - Between Good and Fair |
| Deficiency            | No deficiencies recorded  |
| DOORS                 | Inspected                 |
| DOORS AND FRAMES      | Inspected                 |
| Condition             | 1 - Good                  |
| Deficiency            | No deficiencies recorded  |
| DOOR HARDWARE         | Inspected                 |
| Condition             | 1 - Good                  |
| Deficiency            | No deficiencies recorded  |
| LINTELS               | Inspected                 |
| Condition             | 2 - Between Good and Fair |
| Deficiency            | No deficiencies recorded  |
| TRANSOM/SIDE LIGHT    | Inspected                 |
| Condition             | 5 - Poor                  |
| Deficiency            | WOOD: BROKEN GLASS        |