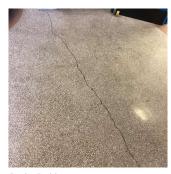

#### Inspection

| Response                                    |
|---------------------------------------------|
|                                             |
| Inspected                                   |
| Inspected                                   |
| Inspected                                   |
| 3 - Fair                                    |
| 1                                           |
| EACH                                        |
| AREAWAY GRATINGS: MAJOR RUSTING / OR BROKEN |
| ·<br>·<br>·                                 |