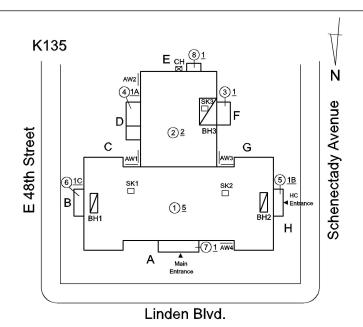

# Asset:P.S. 135 - BROOKLYN, 684 LINDEN BLVD, New York, 11203Inspection IdInspection TypeTime InLast EditedSA : K135Architectural - Senior2024-05-21 7:38 AM2024-06-04 9:37 AMAA : K135Architectural - Associate2024-05-21 7:36 AM2024-06-05 11:59 AM