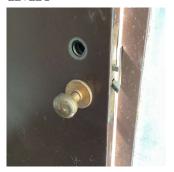

#### AREAWAY

Deficiency Photo1

| K135 |  |
|------|--|
|      |  |

|                       | AW1                       |
|-----------------------|---------------------------|
| Violations            | No violations recorded.   |
| Instance on AW2 - AW4 | Inspected                 |
| Instance Condition    | 2 - Between Good and Fair |
| Instance Quantity     | 3                         |
| Instance Quantity Uom | EACH                      |
| Deficiency            | No deficiencies recorded  |
| AWNINGS AND CANOPIES  | Does not Exist            |
| CHIMNEY               | Inspected                 |
| Material Type(s)      | Masonry                   |
| Condition             | 2 - Between Good and Fair |
| Deficiency            | No deficiencies recorded  |
| COPING                | Inspected                 |
| Condition             | 1 - Good                  |
| Deficiency            | No deficiencies recorded  |
| CORNICE               | Inspected                 |
| Condition             | 2 - Between Good and Fair |
| Deficiency            | No deficiencies recorded  |
| DOORS                 | Inspected                 |
| DOORS AND FRAMES      | Inspected                 |
| Condition             | 1 - Good                  |
| Deficiency            | No deficiencies recorded  |
| DOOR HARDWARE         | Inspected                 |
| Condition             | 1 - Good                  |
| Deficiency            | No deficiencies recorded  |
| LINTELS               | Inspected                 |
| Condition             | 2 - Between Good and Fair |
| Deficiency            | No deficiencies recorded  |
| TRANSOM/SIDE LIGHT    | Inspected                 |
| Condition             | 5 - Poor                  |
| Deficiency            | WOOD: BROKEN GLASS        |