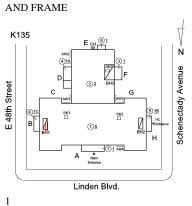

# Asset:P.S. 135 - BROOKLYN, 684 LINDEN BLVD, New York, 11203Inspection IdInspection TypeTime InLast EditedSA : K135Architectural - Senior2024-05-21 7:38 AM2024-06-04 9:37 AMAA : K135Architectural - Associate2024-05-21 7:36 AM2024-06-05 11:59 AM