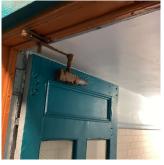

#### AREAWAY

Deficiency Photo1

| K135 |  |
|------|--|
|      |  |

|                       | AW1                       |
|-----------------------|---------------------------|
| Violations            | No violations recorded.   |
| Instance on AW2 - AW4 | Inspected                 |
| Instance Condition    | 2 - Between Good and Fair |
| Instance Quantity     | 3                         |
| Instance Quantity Uom | EACH                      |
| Deficiency            | No deficiencies recorded  |
| AWNINGS AND CANOPIES  | Does not Exist            |
| CHIMNEY               | Inspected                 |
| Material Type(s)      | Masonry                   |
| Condition             | 2 - Between Good and Fair |
| Deficiency            | No deficiencies recorded  |
| COPING                | Inspected                 |
| Condition             | 1 - Good                  |
| Deficiency            | No deficiencies recorded  |
| CORNICE               | Inspected                 |
| Condition             | 2 - Between Good and Fair |
| Deficiency            | No deficiencies recorded  |
| DOORS                 | Inspected                 |
| DOORS AND FRAMES      | Inspected                 |
| Condition             | 1 - Good                  |
| Deficiency            | No deficiencies recorded  |
| DOOR HARDWARE         | Inspected                 |
| Condition             | 1 - Good                  |
| Deficiency            | No deficiencies recorded  |
| LINTELS               | Inspected                 |
| Condition             | 2 - Between Good and Fair |
| Deficiency            | No deficiencies recorded  |
| TRANSOM/SIDE LIGHT    | Inspected                 |
| Condition             | 5 - Poor                  |
| Deficiency            | WOOD: BROKEN GLASS        |