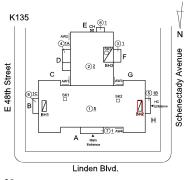

# Asset:P.S. 135 - BROOKLYN, 684 LINDEN BLVD, New York, 11203Inspection IdInspection TypeTime InLast EditedSA : K135Architectural - Senior2024-05-21 7:38 AM2024-06-04 9:37 AMAA : K135Architectural - Associate2024-05-21 7:36 AM2024-06-05 11:59 AM