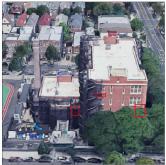

#### Architectural Inspection

| Ouestion |
|----------|
| Question |

EXTERIOR

#### EXTERIOR WALLS

Elevation

Roof Plan reference

Deficiency Quantity Quantity Uom Potential Action Urgency of Action Purpose of Action Deficiency Photo1

Violations

Deficiency

Roof Plan reference



1

▲ Mair

Linden Blvd.

K135

#### **Building Condition Assessment Survey 2023 - 2024**

#### Architectural Inspection

#### Question

EXTERIOR

#### EXTERIOR WALLS

Elevation

Deficiency Quantity Quantity Uom Potential Action Urgency of Action Purpose of Action Deficiency Photo1

Violations

Deficiency Roof Plan reference

Elevation

Deficiency Quantity Quantity Uom Potential Action



S.F. REMOVE AND REBUILD PRIORITY 4 LEVEL 2



Facade B No violations recorded.

#### BRICK: MINOR CRACKS AND SPALLING





100 S.F. RESTITCH

Response

| NYC Department of Education<br>Building Condition Assessment Survey 2023 - 2024 |                         |    |
|---------------------------------------------------------------------------------|-------------------------|----|
|                                                                                 |                         | K1 |
| rchitectural Inspection                                                         |                         |    |
| Question<br>EXTERIOR                                                            | Response                |    |
| EXTERIOR WALLS                                                                  |                         |    |
| Urgency of Action