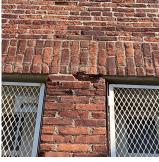

|

#### **Building Condition Assessment Survey 2023 - 2024**

| chitectural Inspection  |           | K135 |
|-------------------------|-----------|------|
| Question                | Response  |      |
| EXTERIOR                |           |      |
| EXTERIOR WALLS          |           |      |
| Replacement Uom         | S.F.      |      |
| Instance on All Facades | Inspected |      |
| Instance Condition      | 3 - Fair  |      |
| Instance Quantity       | 34,000    |      |
| Instance Quantity Uom   | S.F.      |      |

Deficiency

Roof Plan reference

BRICK: MAJOR / THRU CRACKS



#### 10

S.F. REMOVE AND REBUILD PRIORITY 4 LEVEL 2



Facade G

No violations recorded.

STONE: CHIPPED/SPALLED/BROKEN PIECES - MINOR

Elevation

Deficiency Quantity Quantity Uom Potential Action Urgency of Action Purpose of Action Deficiency Photo1

Violations

Deficiency

#### Building Condition Assessment Survey 2023 - 2024

#### Architectural Inspection

| Ouestion |
|----------|
| Question |

EXTERIOR

#### EXTERIOR WALLS

Elevation

Roof Plan reference

Deficiency Quantity Quantity Uom Potential Action Urgency of Action Purpose of Action Deficiency Photo1

Violations

Deficiency

Roof Plan reference



1

▲ Mair

Linden Blvd.

K135

#### **Building Condition Assessment Survey 2023 - 2024**

#### Architectural Inspection

#### Question

EXTERIOR

#### EXTERIOR WALLS

Elevation

Deficiency Quantity Quantity Uom Potential Action Urgency