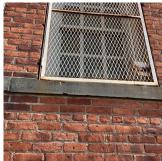

#### AREAWAY

Deficiency Photo1

| K135 |  |
|------|--|
|      |  |

|                       | AW1                       |
|-----------------------|---------------------------|
| Violations            | No violations recorded.   |
| Instance on AW2 - AW4 | Inspected                 |
| Instance Condition    | 2 - Between Good and Fair |
| Instance Quantity     | 3                         |
| Instance Quantity Uom | EACH                      |
| Deficiency            | No deficiencies recorded  |
| AWNINGS AND CANOPIES  | Does not Exist            |
| CHIMNEY               | Inspected                 |
| Material Type(s)      | Masonry                   |
| Condition             | 2 - Between Good and Fair |
| Deficiency            | No deficiencies recorded  |
| COPING                | Inspected                 |
| Condition             | 1 - Good                  |
| Deficiency            | No deficiencies recorded  |
| CORNICE               | Inspected                 |
| Condition             | 2 - Between Good and Fair |
| Deficiency            | No deficiencies recorded  |
| DOORS                 | Inspected                 |
| DOORS AND FRAMES      | Inspected                 |
| Condition             | 1 - Good                  |
| Deficiency            | No deficiencies recorded  |
| DOOR HARDWARE         | Inspected                 |
| Condition             | 1 - Good                  |
| Deficiency            | No deficiencies recorded  |
| LINTELS               | Inspected                 |
| Condition             | 2 - Between Good and Fair |
| Deficiency            | No deficiencies recorded  |
| TRANSOM/SIDE LIGHT    | Inspected                 |
| Condition             | 5 - Poor                  |
| Deficiency            | WOOD: BROKEN GLASS        |