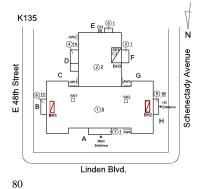

# Asset:P.S. 135 - BROOKLYN, 684 LINDEN BLVD, New York, 11203Inspection IdInspection TypeTime InLast EditedSA : K135Architectural - Senior2024-05-21 7:38 AM2024-06-04 9:37 AMAA : K135Architectural - Associate2024-05-21 7:36 AM2024-06-05 11:59 AM