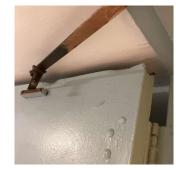

#### AREAWAY

Deficiency Photo1

| K135 |  |
|------|--|
|      |  |

|                       | AW1                       |
|-----------------------|---------------------------|
| Violations            | No violations recorded.   |
| Instance on AW2 - AW4 | Inspected                 |
| Instance Condition    | 2 - Between Good and Fair |
| Instance Quantity     | 3                         |
| Instance Quantity Uom | EACH                      |
| Deficiency            | No deficiencies recorded  |
| AWNINGS AND CANOPIES  | Does not Exist            |
| CHIMNEY               | Inspected                 |
| Material Type(s)      | Masonry                   |
| Condition             | 2 - Between Good and Fair |
| Deficiency            | No deficiencies recorded  |
| COPING                | Inspected                 |
| Condition             | 1 - Good                  |
| Deficiency            | No deficiencies recorded  |
| CORNICE               | Inspected                 |
| Condition             | 2 - Between Good and Fair |
| Deficiency            | No deficiencies recorded  |
| DOORS                 | Inspected                 |
| DOORS AND FRAMES      | Inspected                 |
| Condition             | 1 - Good                  |
| Deficiency            | No deficiencies recorded  |
| DOOR HARDWARE         | Inspected                 |
| Condition             | 1 - Good                  |
| Deficiency            | No deficiencies recorded  |
| LINTELS               | Inspected                 |
| Condition             | 2 - Between Good and Fair |
| Deficiency            | No deficiencies recorded  |
| TRANSOM/SIDE LIGHT    | Inspected                 |
| Condition             | 5 - Poor                  |
| Deficiency            | WOOD: BROKEN GLASS        |