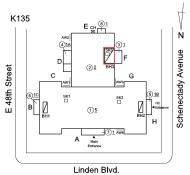

# Asset:P.S. 135 - BROOKLYN, 684 LINDEN BLVD, New York, 11203Inspection IdInspection TypeTime InLast EditedSA : K135Architectural - Senior2024-05-21 7:38 AM2024-06-04 9:37 AMAA : K135Architectural - Associate2024-05-21 7:36 AM2024-06-05 11:59 AM

#### **Priority Condition**

| Priority<br>Condition Exist<br>Last Year? | Priority<br>Category | Condition<br>Description | Component<br>Affected | Location<br>Description | Person(s)<br>Notified | Person(s) Title | PhotoImage            |
|-------------------------------------------|----------------------|--------------------------|-----------------------|-------------------------|-----------------------|-----------------|-----------------------|
| (P)                                       |                      |                          |                       | Page 2 of 46            |                       |                 | Print Date: 6/27/2024 |