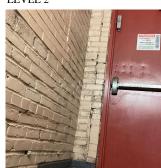

Deficiency Quantity Quantity Uom

Potential Action Urgency of Action

Purpose of Action Deficiency Photo1

Violations

20 S.F. RESTITCH PRIORITY 3

Facade H

No violations recorded.

Deficiency BRICK: DETERIORATED JOINTS