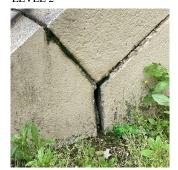

#### AREAWAY WALLS: CRACKS AND SPALLING

Deficiency Quantity 40
Quantity Uom S.F.
Potential Action REPAIR
Urgency of Action PRIORITY 3
Purpose of Action LEVEL 2

AW6

Violations No violations recorded.