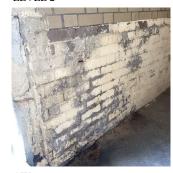

#### AREAWAY WALLS: CRACKS AND SPALLING

Deficiency Quantity 40
Quantity Uom S.F.
Potential Action REPAIR
Urgency of Action PRIORITY 3
Purpose of Action LEVEL 2

AW6

Violations No violations recorded.