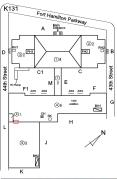

# AREAWAY Deficiency

Roof Plan reference

#### AREAWAY WALLS: CRACKS AND SPALLING

Deficiency Quantity 40
Quantity Uom S.F.
Potential Action REPAIR
Urgency of Action PRIORITY 3
Purpose of Action LEVEL 2

AW6

Violations No violations recorded.

#### Deficiency

Roof Plan reference

Deficiency Photo1

## EXTERIOR AREAWAY

Deficiency Photo1

AW4

Response

Violations No violations recorded.

Deficiency

Roof Plan reference

Deficiency Quantity 1
Quantity Uom EACH
Potential Action REPLACE
Urgency of Action PRIORITY 4

Deficiency

Roof Plan reference

#### BRICK: DETERIORATED JOINTS

Elevation

Deficiency Quantity 20 Quantity Uom S.F. Potential Action REPOINT PRIORITY 4 Urgency of Action Purpose of Action LEVEL 2

Architectural Inspection K131

**EXTERIOR** 

#### EXTERIOR WALLS

Deficiency Photo1

Facade C

Response

Violations No violations recorded.

Deficiency

Roof Plan reference

Elevation

#### EXTERIOR WALLS

Roof Plan reference

Response

Elevation

Deficiency Photo1

Violations

Deficiency Quantity 100
Quantity Uom S.F.
Potential Action REPOINT
Urgency of Action PRIORITY 3
Purpose of Action LEVEL 2

# EXTERIOR LOUVER

Roof Plan reference

Fort Hamilton Partway

A Billion

Bi

Response

Elevation

Violations