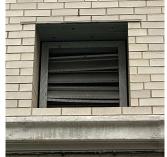

Facade H

No violations recorded.

EXTERIOR SOFFITS

LOADING DOCK

Does not Exist

LOUVER

Condition

Does not Exist

3 - Fair

Deficiency BROKEN/ DENTED BLADES

Architectural Inspection K131

# EXTERIOR LOUVER

Roof Plan reference

Fort Hamilton Partway

A Billion

Bi

Response

Elevation

Violations

Deficiency Quantity 10
Quantity Uom S.F.
Potential Action REPLACE
Urgency of Action PRIORITY 4
Purpose of Action LEVEL 2

Deficiency Photo1

Facade C

No violations recorded.

| PAR  | APETS                 | Inspected                 |
|------|-----------------------|---------------------------|
| Ma   | terial Type(s)        | Masonry                   |
| Rep  | placement Quantity    | 11,000                    |
| Rep  | placement Uom         | C.F.                      |
|      | Instance on All Roofs | Inspected                 |
|      | Instance Condition    | 2 - Between Good and Fair |
|      | Instance Quantity     | 11,000                    |
|      | Instance Quantity Uom | C.F.                      |
|      | Deficiency            | No deficiencies recorded  |
| PLAZ | ZA DECK               | Does not Exist            |
| ROO  | F                     | Inspected                 |
| Roc  | ofing                 | Inspected                 |
| R    | Replacement Quantity  | 24,000                    |