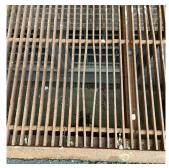

#### AREAWAY GRATINGS: MAJOR RUSTING / OR BROKEN

Deficiency Quantity 80
Quantity Uom S.F.
Potential Action REPLACE
Urgency of Action PRIORITY 4
Purpose of Action LEVEL 2

Architectural Inspection K131