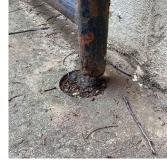

#### AREAWAY WALLS: CRACKS AND SPALLING

Deficiency Quantity 40
Quantity Uom S.F.
Potential Action REPAIR
Urgency of Action PRIORITY 3
Purpose of Action LEVEL 2

AW6

Violations No violations recorded.