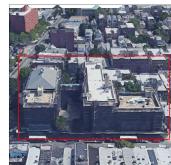

Fort Hamilton Parkway - Southeast View

Architectural Inspection K131

Main Entrance Photo

Facade A - Fort Hamilton Parkway

Roof 1 - West View

Yes

Systems: Basement Boys and Girls Toilet Rooms - upgraded to HC