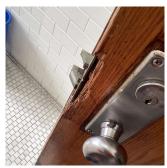

#### **Building Condition Assessment Survey 2023 - 2024**

Architectural Inspection K131 Question Response **EXTERIOR** CORNICE Inspected No deficiencies recorded Deficiency **DOORS** Inspected DOORS AND FRAMES Inspected Condition 4 - Between Fair and Poor METAL CLAD: DETERIORATED DOOR AND FRAME - MAJOR Deficiency DETERIORATION Roof Plan reference Deficiency Quantity Quantity Uom EACH REPLACE Potential Action PRIORITY 4 Urgency of Action LEVEL 2 Purpose of Action Deficiency Photo1 Facade L - Exit 7 Violations No violations recorded. Deficiency METAL: DETERIORATED DOOR AND FRAME - MINOR DETERIORATION Roof Plan reference Deficiency Quantity 1 Quantity Uom **EACH** MAINTENANCE Potential Action Urgency of Action PRIORITY 3 LEVEL 2 Purpose of Action