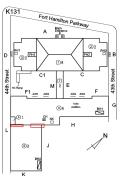

# **Building Condition Assessment Survey 2023 - 2024**

Architectural Inspection K131

| Asset:        | et: P.S. 131 - BROOKLYN, 4305 FT HAMILTON PKWY, New York, 11219 |                    |                    |
|---------------|-----------------------------------------------------------------|--------------------|--------------------|
| Inspection Id | Inspection Type                                                 | Time In            | Last Edited        |
| SA: K131      | Architectural - Senior                                          | 2024-05-17 8:02 AM | 2024-05-22 3:44 PM |
| AA: K131      | Architectural - Associate                                       | 2024-05-17 7:41 AM | 2024-05-22 6:53 PM |

Fort Hamilton Parkway - Southeast View

Architectural Inspection K131

Main Entrance Photo

Facade A - Fort Hamilton Parkway

Roof 1 - West View

Yes

Systems: Basement Boys and Girls Toilet Rooms - upgraded to HC