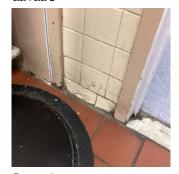

---|-------------------------|
|            |                         |

| alls                         |                                |
|------------------------------|--------------------------------|
| Instance on Basement         | Inspected                      |
| Condition                    | 2 - Between Good and Fair      |
| Deficiency                   | CERAMIC TILE: BROKEN/ MISSING  |
| Deficiency Location/Instance | Food preparation area, Servery |
| Deficiency Quantity          | 20                             |
| Quantity Uom                 | S.F.                           |
| Potential Action             | REPLACE                        |
| Urgency of Action            | PRIORITY 3                     |
| Purpose of Action            | LEVEL 2                        |



Servery Area

| Violations | No violations recorded. |
|------------|-------------------------|
|            |                         |

| JBRARY                     | Inspected                 |  |
|----------------------------|---------------------------|--|
|                            | *                         |  |
| Instance on Room 212       | Inspected                 |  |
| <b>Built-in Furnishing</b> |                           |  |
| Instance on Room 212       | Inspected                 |  |
| Condition                  | 2 - Between Good and Fair |  |
| Deficiency                 | No deficiencies recorded  |  |
| Ceiling                    |                           |  |
| Instance on Room 212       | Inspected                 |  |
| Condition                  | 2 - Betwe