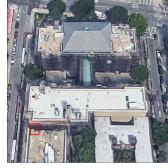

Fort Hamilton Parkway - Southeast View

Architectural Inspection K131

Main Entrance Photo

Facade A - Fort Hamilton Parkway

Roof 1 - West View

Yes

Systems: Basement Boys and Girls Toilet Rooms - upgraded to HC