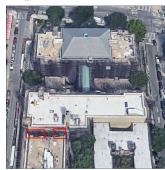

Fort Hamilton Parkway - Southeast View

Architectural Inspection K131

Main Entrance Photo

Facade A - Fort Hamilton Parkway

Roof 1 - West View

Yes

Systems: Basement Boys and Girls Toilet Rooms - upgraded to HC