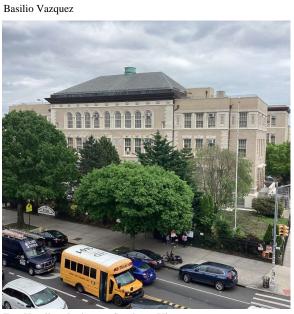

# Asset Data

Facade Photo

| Question                                                                      | Answer                                                                          |  |  |  |
|-------------------------------------------------------------------------------|---------------------------------------------------------------------------------|--|--|--|
| Was the building fully accessible for inspection                              | No                                                                              |  |  |  |
| Inspection Access Comment                                                     | Locker Room, Shower Room (storage)                                              |  |  |  |
| Building Square Footage                                                       | 86,000                                                                          |  |  |  |
| Comments on the Area (for Athletic Field, Playing Surfaces,<br>Leased Spaces) | None                                                                            |  |  |  |
| Comments on the Stories (Floors) plus Basements                               | 4+B+PH+Attic                                                                    |  |  |  |
| Comments on the Number of Classrooms                                          | 44                                                                              |  |  |  |
| Comments on the Year Built                                                    | 1901                                                                            |  |  |  |
| Student Population                                                            | 549                                                                             |  |  |  |
| Staff Population                                                              | 102                                                                             |  |  |  |
| Weather                                                                       | Fair                                                                            |  |  |  |
| Principal(s) Information                                                      |                                                                                 |  |  |  |
| Principal Name                                                                | Stamatina Hatzimichalis                                                         |  |  |  |
| Organization                                                                  | P.S. 131 - Brooklyn                                                             |  |  |  |
| Did you meet with this Principal?                                             | Yes                                                                             |  |  |  |
| Did this Principal provide feedback?                                          | Yes                                                                             |  |  |  |
| Summary of Principal's Feedback                                               | The Principal's comment is as follow: The subfloor is deteriorated and warping. |  |  |  |
| Custodian                                                                     | Was not present                                                                 |  |  |  |
| Fireman                                                                       | Basilio Vazquez                                                                 |  |  |  |

Fort Hamilton Parkway - Southeast View

Architectural Inspection K131

Main Entrance Photo

Facade A - Fort Hamilton Parkway

Roof 1 - West View

Yes

Systems: Basement Boys and Girls Toilet Rooms - upgraded to HC