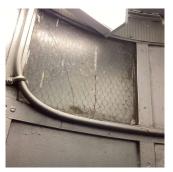

#### AREAWAY GRATINGS: MAJOR RUSTING / OR BROKEN

Deficiency Quantity 80
Quantity Uom S.F.
Potential Action REPLACE
Urgency of Action PRIORITY 4
Purpose of Action LEVEL 2

Architectural Inspection K131