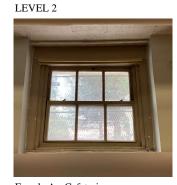

#### AREAWAY WALLS: CRACKS AND SPALLING

Deficiency Quantity 40
Quantity Uom S.F.
Potential Action REPAIR
Urgency of Action PRIORITY 3
Purpose of Action LEVEL 2

AW6

Violations No violations recorded.