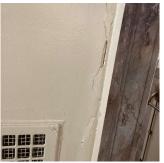

#### AREAWAY WALLS: CRACKS AND SPALLING

Deficiency Quantity 40
Quantity Uom S.F.
Potential Action REPAIR
Urgency of Action PRIORITY 3
Purpose of Action LEVEL 2

AW6

Violations No violations recorded.