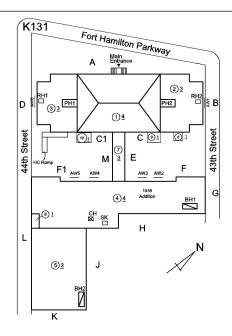

# AREAWAY Deficiency

Roof Plan reference

#### Deficiency

Roof Plan reference

Deficiency Photo1

## EXTERIOR AREAWAY

Deficiency Photo1

AW4

Response

Violations No violations recorded.

Deficiency

Roof Plan reference

Deficiency Quantity 1
Quantity Uom EACH
Potential Action REPLACE
Urgency of Action PRIORITY 4

Deficiency

Roof Plan reference

#### EXTERIOR WALLS

Roof Plan reference

Response

Elevation

Deficiency Photo1

Violations

Deficiency Quantity 100
Quantity Uom S.F.
Potential Action REPOINT
Urgency of Action PRIORITY 3
Purpose of Action LEVEL 2

# EXTERIOR LOUVER

Roof Plan reference

Fort Hamilton Partway

A Billion

Bi

Response

Elevation

Violations