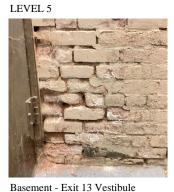

#### **Building Condition Assessment Survey 2023 - 2024**

Architectural Inspection K131 Question Response **EXTERIOR** CORNICE Inspected No deficiencies recorded Deficiency **DOORS** Inspected DOORS AND FRAMES Inspected Condition 4 - Between Fair and Poor METAL CLAD: DETERIORATED DOOR AND FRAME - MAJOR Deficiency DETERIORATION Roof Plan reference Deficiency Quantity Quantity Uom EACH REPLACE Potential Action PRIORITY 4 Urgency of Action LEVEL 2 Purpose of Action Deficiency Photo1 Facade L - Exit 7 Violations No violations recorded. Deficiency METAL: DETERIORATED DOOR AND FRAME - MINOR DETERIORATION Roof Plan reference Deficiency Quantity 1 Quantity Uom **EACH** MAINTENANCE Potential Action Urgency of Action PRIORITY 3 LEVEL 2 Purpose of Action

# **Building Condition Assessment Survey 2023 - 2024**

Architectural Inspection K131

| iestion                 | Response                   |  |  |
|-------------------------|----------------------------|--|--|
| EXTERIOR                |                            |  |  |
| DOORS                   | Inspected                  |  |  |
| DOORS AND FRAMES        | Inspected                  |  |  |
| Deficiency Photo1       | No photo recorded          |  |  |
| Violations              | No violations recorded.    |  |  |
| DOOR HARDWARE           | Inspected                  |  |  |
| Condition               | 3 - Fair                   |  |  |
| Deficiency              | No deficiencies recorded   |  |  |
| LINTELS                 | Inspected                  |  |  |
| Condition               | 2 - Between Good and Fair  |  |  |
| Deficiency              | No deficiencies recorded   |  |  |
| TRANSOM/SIDE LIGHT      | Does not Exist             |  |  |
| EXTERIOR WALLS          | Inspected                  |  |  |
| Material Type(s)        | Masonry                    |  |  |
| Replacement Quantity    | 50,000                     |  |  |
| Replacement Uom         | S.F.                       |  |  |
| Instance on All Facades | Inspected                  |  |  |
| Instance Condition      | 3 - Fair                   |  |  |
| Instance Quantity       | 50,000                     |  |  |
| Instance Quantity Uom   | S.F.                       |  |  |
| Deficiency              | BRICK: DETERIORATED JOINTS |  |  |