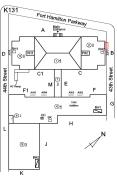

# AREAWAY Deficiency

Roof Plan reference

#### AREAWAY WALLS: CRACKS AND SPALLING

Deficiency Quantity 40
Quantity Uom S.F.
Potential Action REPAIR
Urgency of Action PRIORITY 3
Purpose of Action LEVEL 2

AW6

Violations No violations recorded.