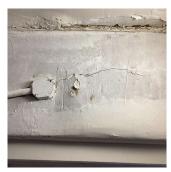

#### **Building Condition Assessment Survey 2023 - 2024**

Architectural Inspection K131 Question Response **EXTERIOR** CORNICE Inspected No deficiencies recorded Deficiency **DOORS** Inspected DOORS AND FRAMES Inspected Condition 4 - Between Fair and Poor METAL CLAD: DETERIORATED DOOR AND FRAME - MAJOR Deficiency DETERIORATION Roof Plan reference Deficiency Quantity Quantity Uom EACH REPLACE Potential Action PRIORITY 4 Urgency of Action LEVEL 2 Purpose of Action Deficiency Photo1 Facade L - Exit 7 Violations No violations recorded. Deficiency METAL: DETERIORATED DOOR AND FRAME - MINOR DETERIORATION Roof Plan reference Deficiency Quantity 1 Quantity Uom **EACH** MAINTENANCE Potential Action Urgency of Action PRIORITY 3 LEVEL 2 Purpose of Action