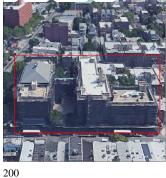

# **Building Condition Assessment Survey 2023 - 2024**

Architectural Inspection K131

| Asset:        | et: P.S. 131 - BROOKLYN, 4305 FT HAMILTON PKWY, New York, 11219 |                    |                    |
|---------------|-----------------------------------------------------------------|--------------------|--------------------|
| Inspection Id | Inspection Type                                                 | Time In            | Last Edited        |
| SA: K131      | Architectural - Senior                                          | 2024-05-17 8:02 AM | 2024-05-22 3:44 PM |
| AA: K131      | Architectural - Associate                                       | 2024-05-17 7:41 AM | 2024-05-22 6:53 PM |

# Asset Data

Facade Photo

| Question                                                                      | Answer                                                                          |  |  |  |
|-------------------------------------------------------------------------------|---------------------------------------------------------------------------------|--|--|--|
| Was the building fully accessible for inspection                              | No                                                                              |  |  |  |
| Inspection Access Comment                                                     | Locker Room, Shower Room (storage)                                              |  |  |  |
| Building Square Footage                                                       | 86,000                                                                          |  |  |  |
| Comments on the Area (for Athletic Field, Playing Surfaces,<br>Leased Spaces) | None                                                                            |  |  |  |
| Comments on the Stories (Floors) plus Basements                               | 4+B+PH+Attic                                                                    |  |  |  |
| Comments on the Number of Classrooms                                          | 44                                                                              |  |  |  |
| Comments on the Year Built                                                    | 1901                                                                            |  |  |  |
| Student Population                                                            | 549                                                                             |  |  |  |
| Staff Population                                                              | 102                                                                             |  |  |  |
| Weather                                                                       | Fair                                                                            |  |  |  |
| Principal(s) Information                                                      |                                                                                 |  |  |  |
| Principal Name                                                                | Stamatina Hatzimichalis                                                         |  |  |  |
| Organization                                                                  | P.S. 131 - Brooklyn                                                             |  |  |  |
| Did you meet with this Principal?                                             | Yes                                                                             |  |  |  |
| Did this Principal provide feedback?                                          | Yes                                                                             |  |  |  |
| Summary of Principal's Feedback                                               | The Principal's comment is as follow: The subfloor is deteriorated and warping. |  |  |  |
| Custodian                                                                     | Was not present                                                                 |  |  |  |
| Fireman                                                                       | Basilio Vazquez                                                                 |  |  |  |