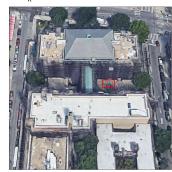

Fort Hamilton Parkway - Southeast View

Architectural Inspection K131

Main Entrance Photo

Facade A - Fort Hamilton Parkway

Roof 1 - West View

Yes

Systems: Basement Boys and Girls Toilet Rooms - upgraded to HC