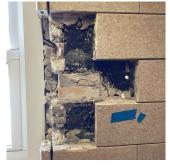

#### BRICK: DETERIORATED JOINTS

Elevation

Deficiency Quantity 20 Quantity Uom S.F. Potential Action REPOINT PRIORITY 4 Urgency of Action Purpose of Action LEVEL 2

Architectural Inspection K131

**EXTERIOR** 

#### EXTERIOR WALLS

Deficiency Photo1

Facade C

Response

Violations No violations recorded.

Deficiency

Roof Plan reference

Elevation