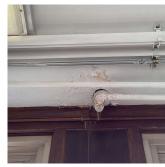

#### **Building Condition Assessment Survey 2023 - 2024**

Architectural Inspection K131 Question Response **EXTERIOR** CORNICE Inspected No deficiencies recorded Deficiency **DOORS** Inspected DOORS AND FRAMES Inspected Condition 4 - Between Fair and Poor METAL CLAD: DETERIORATED DOOR AND FRAME - MAJOR Deficiency DETERIORATION Roof Plan reference Deficiency Quantity Quantity Uom EACH REPLACE Potential Action PRIORITY 4 Urgency of Action LEVEL 2 Purpose of Action Deficiency Photo1 Facade L - Exit 7 Violations No violations recorded. Deficiency METAL: DETERIORATED DOOR AND FRAME - MINOR DETERIORATION Roof Plan reference Deficiency Quantity 1 Quantity Uom **EACH** MAINTENANCE Potential Action Urgency of Action PRIORITY 3 LEVEL 2 Purpose of Action