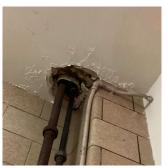

#### **Building Condition Assessment Survey 2023 - 2024**

Architectural Inspection K131 Question Response **EXTERIOR** CORNICE Inspected No deficiencies recorded Deficiency **DOORS** Inspected DOORS AND FRAMES Inspected Condition 4 - Between Fair and Poor METAL CLAD: DETERIORATED DOOR AND FRAME - MAJOR Deficiency DETERIORATION Roof Plan reference Deficiency Quantity Quantity Uom EACH REPLACE Potential Action PRIORITY 4 Urgency of Action LEVEL 2 Purpose of Action Deficiency Photo1 Facade L - Exit 7 Violations No violations recorded. Deficiency METAL: DETERIORATED DOOR AND FRAME - MINOR DETERIORATION Roof Plan reference Deficiency Quantity 1 Quantity Uom **EACH** MAINTENANCE Potential Action Urgency of Action PRIORITY 3 LEVEL 2 Purpose of Action