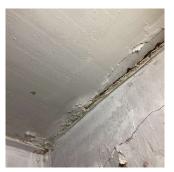

| 2 - Between Good and Fair            |
| Deficiency                          | PLASTER: CRACKS/SPALLING             |
| Deficiency Location/Instance        | Stair C/Basement                     |
| Deficiency Quantity                 | 10                                   |
| Quantity Uom                        | S.F.                                 |
| Potential Action                    | REPLACE                              |
| Urgency of Action                   | PRIORITY 3                           |
| Purpose of Action                   | LEVEL 2                              |

### **Building Condition Assessment Survey 2023 - 2024**

Architectural Inspection K131

Question Response

### INTERIOR

#### STAIRS/RAMPS: INTERIOR

### Ceiling

Deficiency Photo1

Deficiency Photo1



Stair C/Basement

Violations No violations recorded.

| Door(s)                      | Inspected                            |
|------------------------------|--------------------------------------|
| Condition                    | 5 - Poor                             |
| Deficiency                   | METAL CLAD WOOD: DETERIORATED DOOR   |
| Deficiency Location/Instance | Stairs C/2, D/Basement,2, E/Basement |

Deficiency Quantity 5
Quantity Uom EACH
Potential Action MAINTENANCE
Urgency of Action PRIORITY 3
Purpose of Action LEVEL 2

Stair C/2

| Partition                    | Inspected                          |
|------------------------------|------------------------------------|
| Condition                    | 2 - Between Good and Fair          |
| Deficiency                   | GLAS