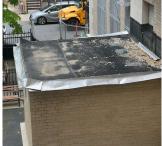

# EXTERIOR LOUVER

Roof Plan reference

Fort Hamilton Partway

A Billion

Bi

Response

Elevation

Violations

Deficiency Quantity 10
Quantity Uom S.F.
Potential Action REPLACE
Urgency of Action PRIORITY 4
Purpose of Action LEVEL 2

Deficiency Photo1

Facade C

No violations recorded.

| PAR  | APETS                 | Inspected                 |
|------|-----------------------|---------------------------|
| Ma   | terial Type(s)        | Masonry                   |
| Rep  | placement Quantity    | 11,000                    |
| Rep  | placement Uom         | C.F.                      |
|      | Instance on All Roofs | Inspected                 |
|      | Instance Condition    | 2 - Between Good and Fair |
|      | Instance Quantity     | 11,000                    |
|      | Instance Quantity Uom | C.F.                      |
|      | Deficiency            | No deficiencies recorded  |
| PLAZ | ZA DECK               | Does not Exist            |
| ROO  | F                     | Inspected                 |
| Roc  | ofing                 | Inspected                 |
| R    | Replacement Quantity  | 24,000                    |