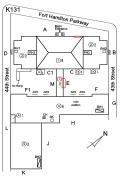

Fort Hamilton Parkway - Southeast View

Architectural Inspection K131

Main Entrance Photo

Facade A - Fort Hamilton Parkway

Roof 1 - West View

Yes

Systems: Basement Boys and Girls Toilet Rooms - upgraded to HC