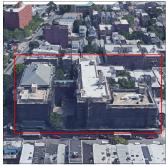

# Asset Data

Facade Photo

| Question                                                                      | Answer                                                                          |  |  |  |
|-------------------------------------------------------------------------------|---------------------------------------------------------------------------------|--|--|--|
| Was the building fully accessible for inspection                              | No                                                                              |  |  |  |
| Inspection Access Comment                                                     | Locker Room, Shower Room (storage)                                              |  |  |  |
| Building Square Footage                                                       | 86,000                                                                          |  |  |  |
| Comments on the Area (for Athletic Field, Playing Surfaces,<br>Leased Spaces) | None                                                                            |  |  |  |
| Comments on the Stories (Floors) plus Basements                               | 4+B+PH+Attic                                                                    |  |  |  |
| Comments on the Number of Classrooms                                          | 44                                                                              |  |  |  |
| Comments on the Year Built                                                    | 1901                                                                            |  |  |  |
| Student Population                                                            | 549                                                                             |  |  |  |
| Staff Population                                                              | 102                                                                             |  |  |  |
| Weather                                                                       | Fair                                                                            |  |  |  |
| Principal(s) Information                                                      |                                                                                 |  |  |  |
| Principal Name                                                                | Stamatina Hatzimichalis                                                         |  |  |  |
| Organization                                                                  | P.S. 131 - Brooklyn                                                             |  |  |  |
| Did you meet with this Principal?                                             | Yes                                                                             |  |  |  |
| Did this Principal provide feedback?                                          | Yes                                                                             |  |  |  |
| Summary of Principal's Feedback                                               | The Principal's comment is as follow: The subfloor is deteriorated and warping. |  |  |  |
| Custodian                                                                     | Was not present                                                                 |  |  |  |
| Fireman                                                                       | Basilio Vazquez                                                                 |  |  |  |

Fort Hamilton Parkway - Southeast View

Architectural Inspection K131

Main Entrance Photo

Facade A - Fort Hamilton Parkway

Roof 1 - West View

Yes

Systems: Basement Boys and Girls Toilet Rooms - upgraded to HC