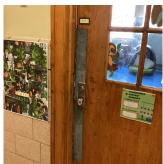

#### **Building Condition Assessment Survey 2023 - 2024**

Architectural Inspection K131 Question Response **EXTERIOR** CORNICE Inspected No deficiencies recorded Deficiency **DOORS** Inspected DOORS AND FRAMES Inspected Condition 4 - Between Fair and Poor METAL CLAD: DETERIORATED DOOR AND FRAME - MAJOR Deficiency DETERIORATION Roof Plan reference Deficiency Quantity Quantity Uom EACH REPLACE Potential Action PRIORITY 4 Urgency of Action LEVEL 2 Purpose of Action Deficiency Photo1 Facade L - Exit 7 Violations No violations recorded. Deficiency METAL: DETERIORATED DOOR AND FRAME - MINOR DETERIORATION Roof Plan reference Deficiency Quantity 1 Quantity Uom **EACH** MAINTENANCE Potential Action Urgency of Action PRIORITY 3 LEVEL 2 Purpose of Action