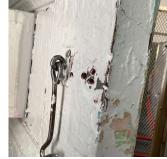

#### **Building Condition Assessment Survey 2023 - 2024**

Architectural Inspection K131 Question Response **EXTERIOR** CORNICE Inspected No deficiencies recorded Deficiency **DOORS** Inspected DOORS AND FRAMES Inspected Condition 4 - Between Fair and Poor METAL CLAD: DETERIORATED DOOR AND FRAME - MAJOR Deficiency DETERIORATION Roof Plan reference Deficiency Quantity Quantity Uom EACH REPLACE Potential Action PRIORITY 4 Urgency of Action LEVEL 2 Purpose of Action Deficiency Photo1 Facade L - Exit 7 Violations No violations recorded. Deficiency METAL: DETERIORATED DOOR AND FRAME - MINOR DETERIORATION Roof Plan reference Deficiency Quantity 1 Quantity Uom **EACH** MAINTENANCE Potential Action Urgency of Action PRIORITY 3 LEVEL 2 Purpose of Action