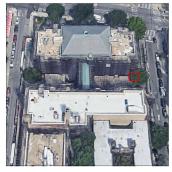

Fort Hamilton Parkway - Southeast View

Architectural Inspection K131

Main Entrance Photo

Facade A - Fort Hamilton Parkway

Roof 1 - West View

Yes

Systems: Basement Boys and Girls Toilet Rooms - upgraded to HC