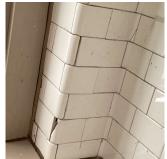

# **Building Condition Assessment Survey 2023 - 2024**

Architectural Inspection K131

| iestion                 | Response                   |  |  |
|-------------------------|----------------------------|--|--|
| EXTERIOR                |                            |  |  |
| DOORS                   | Inspected                  |  |  |
| DOORS AND FRAMES        | Inspected                  |  |  |
| Deficiency Photo1       | No photo recorded          |  |  |
| Violations              | No violations recorded.    |  |  |
| DOOR HARDWARE           | Inspected                  |  |  |
| Condition               | 3 - Fair                   |  |  |
| Deficiency              | No deficiencies recorded   |  |  |
| LINTELS                 | Inspected                  |  |  |
| Condition               | 2 - Between Good and Fair  |  |  |
| Deficiency              | No deficiencies recorded   |  |  |
| TRANSOM/SIDE LIGHT      | Does not Exist             |  |  |
| EXTERIOR WALLS          | Inspected                  |  |  |
| Material Type(s)        | Masonry                    |  |  |
| Replacement Quantity    | 50,000                     |  |  |
| Replacement Uom         | S.F.                       |  |  |
| Instance on All Facades | Inspected                  |  |  |
| Instance Condition      | 3 - Fair                   |  |  |
| Instance Quantity       | 50,000                     |  |  |
| Instance Quantity Uom   | S.F.                       |  |  |
| Deficiency              | BRICK: DETERIORATED JOINTS |  |  |

#### BRICK: DETERIORATED JOINTS

Elevation

Deficiency Quantity 20 Quantity Uom S.F. Potential Action REPOINT PRIORITY 4 Urgency of Action Purpose of Action LEVEL 2

Architectural Inspection K131

**EXTERIOR** 