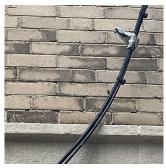

#### Deficiency

Roof Plan reference

Deficiency Photo1

#### AREAWAY GRATINGS: MAJOR RUSTING / OR BROKEN

Deficiency Quantity 80
Quantity Uom S.F.
Potential Action REPLACE
Urgency of Action PRIORITY 4
Purpose of Action LEVEL 2

Architectural Inspection K131