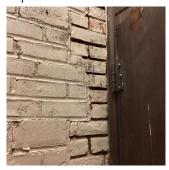

#### **Building Condition Assessment Survey 2023 - 2024**

Architectural Inspection K131 Question Response **EXTERIOR** CORNICE Inspected No deficiencies recorded Deficiency **DOORS** Inspected DOORS AND FRAMES Inspected Condition 4 - Between Fair and Poor METAL CLAD: DETERIORATED DOOR AND FRAME - MAJOR Deficiency DETERIORATION Roof Plan reference Deficiency Quantity Quantity Uom EACH REPLACE Potential Action PRIORITY 4 Urgency of Action LEVEL 2 Purpose of Action Deficiency Photo1 Facade L - Exit 7 Violations No violations recorded. Deficiency METAL: DETERIORATED DOOR AND FRAME - MINOR DETERIORATION Roof Plan reference Deficiency Quantity 1 Quantity Uom **EACH** MAINTENANCE Potential Action Urgency of Action PRIORITY 3 LEVEL 2 Purpose of Action

# **Building Condition Assessment Survey 2023 - 2024**

Architectural Inspection K131

| iestion                 | Response                   |  |  |
|-------------------------|----------------------------|--|--|
| EXTERIOR                |                            |  |  |
| DOORS                   | Inspected                  |  |  |
| DOORS AND FRAMES        | Inspected                  |  |  |
| Deficiency Photo1       | No photo recorded          |  |  |
| Violations              | No violations recorded.    |  |  |
| DOOR HARDWARE           | Inspected                  |  |  |
| Condition               | 3 - Fair                   |  |  |
| Deficiency              | No deficiencies recorded   |  |  |
| LINTELS                 | Inspected                  |  |  |
| Condition               | 2 - Between Good and Fair  |  |  |
| Deficiency              | No deficiencies recorded   |  |  |
| TRANSOM/SIDE LIGHT      | Does not Exist             |  |  |
| EXTERIOR WALLS          | Inspected                  |  |  |
| Material Type(s)        | Masonry                    |  |  |
| Replacement Quantity    | 50,000                     |  |  |
| Replacement Uom         | S.F.                       |  |  |
| Instance on All Facades | Inspected                  |  |  |
| Instance Condition      | 3 - Fair                   |  |  |
| Instance Quantity       | 50,000                     |  |  |
| Instance Quantity Uom   | S.F.                       |  |  |
| Deficiency              | BRICK: DETERIORATED JOINTS |  |  |