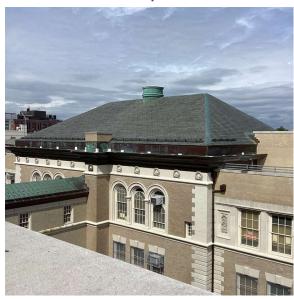

Fort Hamilton Parkway - Southeast View

Architectural Inspection K131

Main Entrance Photo

Facade A - Fort Hamilton Parkway

Roof 1 - West View

Yes

Systems: Basement Boys and Girls Toilet Rooms - upgraded to HC

Year: 1994

Yes

1938 (+43,000 S.F.)

No No

Roof Photo

Have any Systems/Major Building Components been upgraded?

Tandem Schools? Leased Space?

Comments on Building Additions