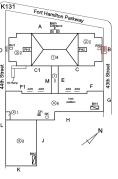

#### AREAWAY GRATINGS: MAJOR RUSTING / OR BROKEN

Deficiency Quantity 80
Quantity Uom S.F.
Potential Action REPLACE
Urgency of Action PRIORITY 4
Purpose of Action LEVEL 2

Architectural Inspection K131