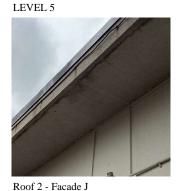

## Question Response

## INTERIOR STRUCTURAL

## ROOF STRUCTURE

Deficiency Photo1

Violations

Deficiency Photo1

Deficiency Location/InstanceRoof 2 - Facade JDeficiency Quantity10Quantity UomS.F.Potential ActionREPAIRUrgency of ActionPRIORITY 3Purpose of ActionLEVEL 5