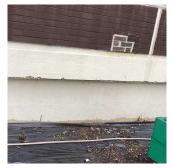

No violations recorded.

INTERIOR Inspected
POOLS Does not Exist

| estion                                | Response                                        |
|---------------------------------------|-------------------------------------------------|
| NTERIOR                               |                                                 |
| STRUCTURAL                            | Inspected                                       |
| COLUMNS/BEAMS/BEARING WALLS           | Inspected                                       |
| Condition                             | 2 - Between Good and Fair                       |
| Deficiency                            | No deficiencies recorded                        |
| FLOOR STRUCTURE                       | Inspected                                       |
| Condition                             | 3 - Fair                                        |
| Deficiency                            | CONCRETE SLAB ON GRADE: THRU CRACKS             |
| Deficiency Location/Instance          | Basement - Room C13A (Ejector Room), Crawlspace |
| Deficiency Quantity                   | 80                                              |
| Quantity Uom                          | S.F.                                            |
| Potential Action                      | REPLACE                                         |
| Urgency of Action                     | PRIORITY 4                                      |
| Purpose of Action                     | LEVEL 5                                         |
|                                       |                                                 |
|                                       | Basement - Crawlspace                           |
| Violations                            | No violations recorded.                         |
| FOUNDATION WALLS                      | Inspected                                       |
| Material Type(s)                      | Concrete                                        |
| Condition                             | 3 - Fair                                        |
| Deficiency                            | CONCRETE: CRACKED/SPALLED/REINFORCEMENT EXPOSED |
| Deficiency Location/Instance          | Facade H, L                                     |
| Deficiency Quantity                   | 20                                              |
| Quantity Uom                          | S.F.                                            |
| Potential Action                      | REPAIR                                          |
| Urgency of Action                     | PRIORITY 4                                      |
| Purpose of Action                     | LEVEL 5                                         |
| Deficiency Photo1                     |                                                 |
|                                       | Facade H                                        |
| Violations                            | Facade H No violations recorded.                |
|                                       | No violations recorded.                         |
| Violations  ROOF STRUCTURE  Condition |                                                 |