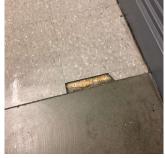

No violations recorded.

| VAULTS-BUNKERS                    | Inspected    |
|-----------------------------------|--------------|
| Foundation Walls                  | Inaccessible |
| Slab Structure                    | Inaccessible |
| Vault/Ash Hoist Doors and Framing | Inspected    |
| Condition                         | 3 - Fair     |
|                                   |              |

Deficiency
Deficiency Location/Instance
Deficiency Quantity
Deficiency Quantity
Quantity Uom
EACH
Potential Action
REMOVE AND SEAL
Urgency of Action
Purpose of Action
LEVEL 2

Facade M - Near AW2
No violations recorded.