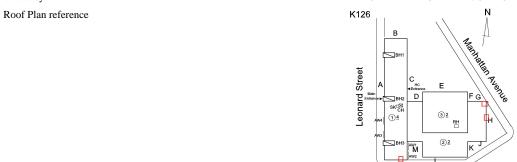

## **Building Condition Assessment Survey 2023 - 2024**

| estion                  | Response                                             |
|-------------------------|------------------------------------------------------|
| EXTERIOR                | <del>-</del>                                         |
| DOORS                   |                                                      |
| LINTELS                 | Inspected                                            |
| Deficiency              | No deficiencies recorded                             |
| TRANSOM/SIDE LIGHT      | Inspected                                            |
| Condition               | 4 - Between Fair and Poor                            |
| Deficiency              | METAL: DENTED, MAJOR RUSTING                         |
| Roof Plan reference     | K126  B  B  C  C  W  C  C  W  C  C  W  C  C  W  C  C |
| Deficiency Quantity     | Bayard Street                                        |
| Quantity Uom            | S.F.                                                 |
| Potential Action        | REPLACE                                              |
| Urgency of Action       | PRIORITY 4                                           |
| Purpose of Action       | LEVEL 2                                              |
| Deficiency Photo1       | Facade D - Near Exit 6                               |
| Violations              | No violations recorded.                              |
| EXTERIOR WALLS          | Inspected                                            |
| Material Type(s)        | Concrete, Masonry                                    |
| Replacement Quantity    | 42,000                                               |
| Replacement Uom         | S.F.                                                 |
| Instance on All Facades | Inspected                                            |
| Instance Condition      | 3 - Fair                                             |
|                         |                                                      |
| Instance Quantity       | 42,000<br>S.F.                                       |
| Instance Quantity Uom   | 5.Г.                                                 |

## EXTERIOR WALLS

Roof Plan reference

B BH1 C C E E F G BH2 D D BH3 WW 21 K BH3

Elevation

Deficiency Quantity Quantity Uom Potential Action Urgency of Action Purpose of Action Deficiency Photo1 100 S.F. MAINTENANCE PRIORITY 1 LEVEL 1

## **Building Condition Assessment Survey 2023 - 2024**

K126 Architectural Inspection Question Response **EXTERIOR** EXTERIOR WALLS Facade A - Near Exit 12/13 Violations No violations recorded. Deficiency CAST IN PLACE / PRE-CAST CONCRETE: MAJOR CRACKS/SPALLING Roof Plan reference K126 Leonard Street Bayard Street Elevation Deficiency Quantity 50 Quantity Uom S.F. Potential Action REPLACE PRIORITY 4 Urgency of Action Purpose of Action LEVEL 2 Deficiency Photo1 Facade A - Main Entrance Violations No violations recorded.

## EXTERIOR WALLS

Roof Plan reference

Elevation

Deficiency Quantity Quantity Uom Potential Action Urgency of Action Purpose of Action

Deficiency Photo1

K126

B

Reference E

N

Bayard Street

60 S.F. REPAIR PRIORITY 3 LEVEL 2

Facade A - Near Exit 3

No violations recorded.

Violations

Deficiency

Roof Plan reference

Elevation

Bayard Street

Deficiency Quantity 20
Quantity Uom S.F.
Potential Action REPOINT

## **Building Condition Assessment Survey 2023 - 2024**

K126 Architectural Inspection Question Response **EXTERIOR** LOUVER Inspected Facade L Violations No violations recorded. **PARAPETS** Does not Exist PLAZA DECK Does not Exist ROOF Inspected Roofing Inspected Replacement Quantity 58,200 S.F. Replacement Uom ROOF HATCH/SMOKE HATCH Inspected 2 - Between Good and Fair Condition Deficiency No deficiencies recorded LEADERS, GUTTERS, DOWNSPOUTS, SCUPPERS Inspected Condition 3 - Fair Deficiency DAMAGED/MISSING Roof Plan reference K126 Leonard Street Bayard Street **Deficiency Quantity** 10 Quantity Uom L.F. Potential Action REPLACE Urgency of Action PRIORITY 4 LEVEL 2 Purpose of Action Deficiency Photo1 Roof 1 - BH1 Violations No violations recorded. ROOF BARRIER/FENCE Inspected Condition 3 - Fair Deficiency RAILINGS/PANELS: DETERIORATED, MAJOR RUSTING

## **Building Condition Assessment Survey 2023 - 2024**

K126 Architectural Inspection Question Response **EXTERIOR** ROOF Roofing ROOFING BUILT-UP: FLASHING: PITCH POCKET DETERIORATED -Deficiency MAJOR Roof Plan reference K126 eonard Street Bayard Street Deficiency Quantity 25 Quantity Uom **EACH** Potential Action REPLACE PRIORITY 4 Urgency of Action Purpose of Action LEVEL 2 Deficiency Photo1 Roof 1 - Near BH2 Violations No violations recorded. BUILT-UP: ROOFING: MAJOR ACTIVE ROOF LEAKS IN Deficiency INSTRUCTIONAL SPACE Roof Plan reference K126 -eonard Street Bayard Street **Deficiency Quantity** 500 Quantity Uom S.F. REPLACE ROOFING WITHOUT MAJOR EQUIPMENT Potential Action REMOVAL Urgency of Action PRIORITY 5 LEVEL 2 Purpose of Action

## **Building Condition Assessment Survey 2023 - 2024**

Architectural Inspection K126 Question Response **EXTERIOR** ROOF **Specialties BULKHEAD/PENTHOUSE** BULKHEAD/PENTHOUSE WALLS/EXTERIOR: Deficiency CRACKS/SPALLING - MINOR Roof Plan reference K126 Leonard Street Bayard Street Deficiency Quantity 10 Quantity Uom S.F. Potential Action REPAIR Urgency of Action PRIORITY 3 Purpose of Action LEVEL 2 Deficiency Photo1 Roof 1 - BH1 Violations No violations recorded. BULKHEAD/PENTHOUSE WALLS/INTERIOR: PLASTER Deficiency CRACKS/SPALLING Roof Plan reference K126 Leonard Street D Bayard Street **Deficiency Quantity** 30 Quantity Uom S.F. REPLACE Potential Action PRIORITY 4 Urgency of Action

## **Building Condition Assessment Survey 2023 - 2024** K126 Architectural Inspection Question Response **EXTERIOR** ROOF Specialties SKYLIGHT/ROOF VENT K126 Roof Plan reference eonard Street ②<u>2</u> Bayard Street **Deficiency Quantity** 10 S.F. Quantity Uom Potential Action MAINTENANCE Urgency of Action PRIORITY 3 Purpose of Action LEVEL 2 Deficiency Photo1 Roof 1 - SK Violations No violations recorded. ROOF/GRAVITY TANK Does not Exist STAIRS/RAMPS: EXTERIOR Inspected BUILDING CHEEK/FLANK WALLS Inspected Condition 2 - Between Good and Fair Deficiency No deficiencies recorded **RAILINGS** Inspected Condition 3 - Fair Deficiency DAMAGED Roof Plan reference K126 eonard Street **Bayard Street**

## RAILINGS

Urgency of Action PRIORITY 4
Purpose of Action LEVEL 2

Deficiency Photo1

Facade M - Near Exit 11 No violations recorded.

STAIRS/RAMPS Inspected
Condition 5 - Poor

Deficiency

Violations

Roof Plan reference

K126

Leonard Street

Elevation

Deficiency Photo1

Violations

Roof Plan reference

Deficiency Quantity
Quantity Uom
S.F.
Potential Action
MAINTENANCE
Urgency of Action
PRIORITY 3
Purpose of Action
LEVEL 2

Room 410 (shown), Rooms 200, 202, 300, 301, 401 (similar)