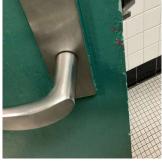

No violations recorded.

| VAULTS-BUNKERS                    | Inspected    |
|-----------------------------------|--------------|
| Foundation Walls                  | Inaccessible |
| Slab Structure                    | Inaccessible |
| Vault/Ash Hoist Doors and Framing | Inspected    |
| Condition                         | 3 - Fair     |
|                                   |              |

Deficiency
Deficiency Location/Instance
Deficiency Quantity
Deficiency Quantity
Quantity Uom
EACH
Potential Action
REMOVE AND SEAL
Urgency of Action
Purpose of Action
LEVEL 2

Facade M - Near AW2
No violations recorded.

| Violations                        | No violations recorded.   |  |
|-----------------------------------|---------------------------|--|
| AUDITORIUM                        | Inspected                 |  |
| Instance on 1st Floor (492 Seats) | Inspected                 |  |
| Ceiling                           |                           |  |
| Instance on 1st Floor (492 Seats) | Inspected                 |  |
| Condition                         | 2 - Between Good and Fair |  |
| Deficiency                        | No deficiencies recorded  |  |
| Door(s)                           |                           |  |