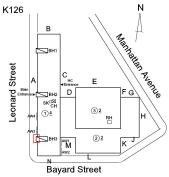

## **Building Condition Assessment Survey 2023 - 2024**

| estion                  | Response                                             |
|-------------------------|------------------------------------------------------|
| EXTERIOR                | <del>-</del>                                         |
| DOORS                   |                                                      |
| LINTELS                 | Inspected                                            |
| Deficiency              | No deficiencies recorded                             |
| TRANSOM/SIDE LIGHT      | Inspected                                            |
| Condition               | 4 - Between Fair and Poor                            |
| Deficiency              | METAL: DENTED, MAJOR RUSTING                         |
| Roof Plan reference     | K126  B  B  C  C  W  C  C  W  C  C  W  C  C  W  C  C |
| Deficiency Quantity     | Bayard Street                                        |
| Quantity Uom            | S.F.                                                 |
| Potential Action        | REPLACE                                              |
| Urgency of Action       | PRIORITY 4                                           |
| Purpose of Action       | LEVEL 2                                              |
| Deficiency Photo1       | Facade D - Near Exit 6                               |
| Violations              | No violations recorded.                              |
| EXTERIOR WALLS          | Inspected                                            |
| Material Type(s)        | Concrete, Masonry                                    |
| Replacement Quantity    | 42,000                                               |
| Replacement Uom         | S.F.                                                 |
| Instance on All Facades | Inspected                                            |
| Instance Condition      | 3 - Fair                                             |
|                         |                                                      |
| Instance Quantity       | 42,000<br>S.F.                                       |
| Instance Quantity Uom   | 5.Г.                                                 |

## EXTERIOR WALLS

Roof Plan reference

B BH1 C C E E F G BH2 D D BH3 WW 21 K BH3

Elevation

Deficiency Quantity Quantity Uom Potential Action Urgency of Action Purpose of Action Deficiency Photo1 100 S.F. MAINTENANCE PRIORITY 1 LEVEL 1

## **Building Condition Assessment Survey 2023 - 2024**

K126 Architectural Inspection Question Response **EXTERIOR** EXTERIOR WALLS Facade A - Near Exit 12/13 Violations No violations recorded. Deficiency CAST IN PLACE / PRE-CAST CONCRETE: MAJOR CRACKS/SPALLING Roof Plan reference K126 Leonard Street Bayard Street Elevation Deficiency Quantity 50 Quantity Uom S.F. Potential Action REPLACE PRIORITY 4 Urgency of Action Purpose of Action LEVEL 2 Deficiency Photo1 Facade A - Main Entrance Violations No violations recorded.

## EXTERIOR WALLS

Roof Plan reference

Elevation

Deficiency Quantity Quantity Uom Potential Action Urgency of Action Purpose of Action

Deficiency Photo1

K126

B

Reference E

## **Building Condition Assessment Survey 2023 - 2024**

K126 Architectural Inspection Question Response **EXTERIOR** LOUVER Inspected Facade L Violations No violations recorded. **PARAPETS** Does not Exist PLAZA DECK Does not Exist ROOF Inspected Roofing Inspected Replacement Quantity 58,200 S.F. Replacement Uom ROOF HATCH/SMOKE HATCH Inspected 2 - Between Good and Fair Condition Deficiency No deficiencies recorded LEADERS, GUTTERS, DOWNSPOUTS, SCUPPERS Inspected Condition 3 - Fair Deficiency DAMAGED/MISSING Roof Plan reference K126 Leonard Street Bayard Street **Deficiency Quantity** 10 Quantity Uom L.F. Potential Action REPLACE Urgency of Action PRIORITY 4 LEVEL 2 Purpose of Action Deficiency Photo1 Roof 1 - BH1 Violations No violations recorded. ROOF BARRIER/FENCE Inspected Condition 3 - Fair Deficiency RAILINGS/PANELS: DETERIORATED, MAJOR RUSTING

## **Building Condition Assessment Survey 2023 - 2024**

K126 Architectural Inspection Question Response **EXTERIOR** ROOF Roofing ROOFING BUILT-UP: FLASHING: PITCH POCKET DETERIORATED -Deficiency MAJOR Roof Plan reference K126 eonard Street Bayard Street Deficiency Quantity 25 Quantity Uom **EACH** Potential Action REPLACE PRIORITY 4 Urgency of Action Purpose of Action LEVEL 2 Deficiency Photo1 Roof 1 - Near BH2 Violations No violations recorded. BUILT-UP: ROOFING: MAJOR ACTIVE ROOF LEAKS IN Deficiency INSTRUCTIONAL SPACE Roof Plan reference K126 -eonard Street Bayard Street **Deficiency Quantity** 500 Quantity Uom S.F. REPLACE ROOFING WITHOUT MAJOR EQUIPMENT Potential Action REMOVAL Urgency of Action PRIORITY 5 LEVEL 2 Purpose of Action

## **Building Condition Assessment Survey 2023 - 2024**

Architectural Inspection K126 Question Response **EXTERIOR** ROOF **Specialties BULKHEAD/PENTHOUSE** BULKHEAD/PENTHOUSE WALLS/EXTERIOR: Deficiency CRACKS/SPALLING - MINOR Roof Plan reference K126 Leonard Street Bayard Street Deficiency Quantity 10 Quantity Uom S.F. Potential Action REPAIR Urgency of Action PRIORITY 3 Purpose of Action LEVEL 2 Deficiency Photo1 Roof 1 - BH1 Violations No violations recorded. BULKHEAD/PENTHOUSE WALLS/INTERIOR: PLASTER Deficiency CRACKS/SPALLING Roof Plan reference K126 Leonard Street D Bayard Street **Deficiency Quantity** 30 Quantity Uom S.F. REPLACE Potential Action PRIORITY 4 Urgency of Action

## **Building Condition Assessment Survey 2023 - 2024** K126 Architectural Inspection Question Response **EXTERIOR** ROOF Specialties SKYLIGHT/ROOF VENT K126 Roof Plan reference eonard Street ②<u>2</u> Bayard Street **Deficiency Quantity** 10 S.F. Quantity Uom Potential Action MAINTENANCE Urgency of Action PRIORITY 3 Purpose of Action LEVEL 2 Deficiency Photo1 Roof 1 - SK Violations No violations recorded. ROOF/GRAVITY TANK Does not Exist STAIRS/RAMPS: EXTERIOR Inspected BUILDING CHEEK/FLANK WALLS Inspected Condition 2 - Between Good and Fair Deficiency No deficiencies recorded **RAILINGS** Inspected Condition 3 - Fair Deficiency DAMAGED Roof Plan reference K126 eonard Street **Bayard Street**

Deficiency Quantity 20
Quantity Uom S.F.
Potential Action REPLACE
Urgency of Action PRIORITY 5
Purpose of Action LEVEL 6

Facade G - Exit 8 (Terrazzo)

Violations No violations recorded.

| WINDOWS              | Inspected                 |
|----------------------|---------------------------|
| Replacement Quantity | 15,000                    |
| Replacement Uom      | S.F.                      |
| EXTERIOR GUARDS      | Inspected                 |
| Condition            | 2 - Between Good and Fair |
| Deficiency           | No deficiencies recorded  |
| LINTELS              | Inspected                 |
| Condition            | 2 - Between Good and Fair |
| Deficiency           | No deficiencies recorded  |

K126

Leonard Street

Elevation

Deficiency Photo1

Violations

Roof Plan reference

Deficiency Quantity
Quantity Uom
S.F.
Potential Action
MAINTENANCE
Urgency of Action
PRIORITY 3
Purpose of Action
LEVEL 2

Room 410 (shown), Rooms 200, 202, 300, 301, 401 (similar)