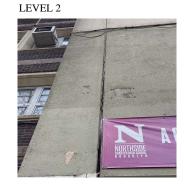

Deficiency

Roof Plan reference

AREAWAY STAIRS: DETERIORATED MATERIAL SLIDE

Deficiency Quantity 20
Quantity Uom S.F.
Potential Action REPLACE
Urgency of Action PRIORITY 3
Purpose of Action LEVEL 2

## AREAWAY

Deficiency Photo1

Facade M - AW2

Response

Violations No violations recorded.

Deficiency AREAWAY STAIRS: DETERIORATED TREADS/RISERS/NOSINGS

Roof Plan reference

Deficiency Photo1

Deficiency Quantity 30
Quantity Uom S.F.
Potential Action REPAIR
Urgency of Action PRIORITY 3
Purpose of Action LEVEL 2

Facade M - AW2

Violations No violations recorded.

Deficiency AREAWAY GRATINGS: MAJOR RUSTING / OR BROKEN