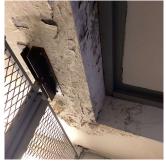

Deficiency
Deficiency Location/Instance
Deficiency Quantity
Deficiency Quantity
Quantity Uom
EACH
Potential Action
REMOVE AND SEAL
Urgency of Action
Purpose of Action
LEVEL 2

Facade M - Near AW2
No violations recorded.