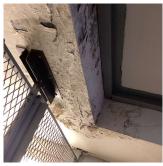

| ROOFING DRAINS     | Inspected                                       |
|--------------------|-------------------------------------------------|
| Condition          | 2 - Between Good and Fair                       |
| Deficiency         | No deficiencies recorded                        |
| Specialties        | Inspected                                       |
| BULKHEAD/PENTHOUSE | Inspected                                       |
| Condition          | 4 - Between Fair and Poor                       |
| Deficiency         | BULKHEAD/PENTHOUSE WALLS/EXTERIOR: DETERIORATED |

Roof Plan reference

Deficiency Photo1

BULKHEAD/PENTHOUSE WALLS/EXTERIOR: DETERIORATED JOINTS

Deficiency Quantity 20
Quantity Uom S.F.
Potential Action REPOINT
Urgency of Action PRIORITY 3
Purpose of Action LEVEL 2