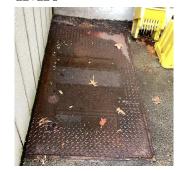

No violations recorded.

| VAULTS-BUNKERS                    | Inspected    |
|-----------------------------------|--------------|
| Foundation Walls                  | Inaccessible |
| Slab Structure                    | Inaccessible |
| Vault/Ash Hoist Doors and Framing | Inspected    |
| Condition                         | 3 - Fair     |
|                                   |              |

Deficiency
Deficiency Location/Instance
Deficiency Quantity
Deficiency Quantity
Quantity Uom
EACH
Potential Action
REMOVE AND SEAL
Urgency of Action
Purpose of Action
LEVEL 2

Facade M - Near AW2
No violations recorded.