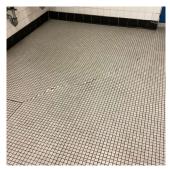

#### Floor Finish

| Instance on 1st Floor | Inspected                 |
|-----------------------|---------------------------|
| Condition             | 2 - Between Good and Fair |

Deficiency CERAMIC TILE: BROKEN/MISSING TILES

Deficiency Location/Instance Near water fountain

Deficiency Quantity 10
Quantity Uom S.F.

Potential Action REPLACE

Urgency of Action PRIORITY 3
Purpose of Action LEVEL 2

Deficiency Photo1

Near water fountain