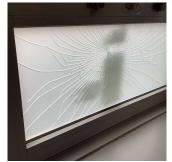

### Question Response **EXTERIOR** WINDOWS WINDOWS Inspected Material Type(s) Aluminum Instance on Aluminum - Other: Facades A, C, H, K, L Inspected Instance Condition 2 - Between Good and Fair 15,000 Instance Quantity Instance Quantity Uom S.F. Are these windows insulated Yes Installation Year 2013 Source of Installation Custodial Staff Deficiency ALUMINUM - OTHER: BROKEN PANE

K126

Leonard Street

Elevation

Deficiency Photo1

Violations

Roof Plan reference

Deficiency Quantity
Quantity Uom
S.F.
Potential Action
MAINTENANCE
Urgency of Action
PRIORITY 3
Purpose of Action
LEVEL 2

Room 410 (shown), Rooms 200, 202, 300, 301, 401 (similar)