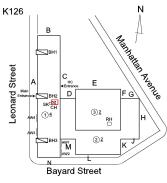

## **Building Condition Assessment Survey 2023 - 2024**

K126 Architectural Inspection Question Response **EXTERIOR** EXTERIOR WALLS Facade A - Near Exit 12/13 Violations No violations recorded. Deficiency CAST IN PLACE / PRE-CAST CONCRETE: MAJOR CRACKS/SPALLING Roof Plan reference K126 Leonard Street Bayard Street Elevation Deficiency Quantity 50 Quantity Uom S.F. Potential Action REPLACE PRIORITY 4 Urgency of Action Purpose of Action LEVEL 2 Deficiency Photo1 Facade A - Main Entrance Violations No violations recorded.