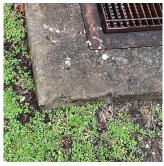

## AREAWAY

Deficiency Photo1

Facade M - AW2

Response

Violations No violations recorded.

Deficiency AREAWAY STAIRS: DETERIORATED TREADS/RISERS/NOSINGS

Roof Plan reference

Deficiency Photo1

Deficiency Quantity 30
Quantity Uom S.F.
Potential Action REPAIR
Urgency of Action PRIORITY 3
Purpose of Action LEVEL 2

Facade M - AW2

Violations No violations recorded.

Deficiency AREAWAY GRATINGS: MAJOR RUSTING / OR BROKEN