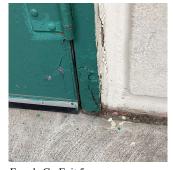

## COPING

Deficiency Photo1

Facade D - Near Exit 6
No violations recorded.

Response

CORNICE

DOORS

Inspected

DOORS AND FRAMES

METAL CLAD: DETERIORATED DOOR AND FRAME - MINOR DETERIORATION  $\,$ 

Deficiency Quantity 2
Quantity Uom EACH
Potential Action MAINTENANCE
Urgency of Action PRIORITY 3
Purpose of Action LEVEL 2

Facade C - Exit 5