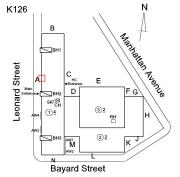

## **Building Condition Assessment Survey 2023 - 2024**

| estion                  | Response                                             |
|-------------------------|------------------------------------------------------|
| EXTERIOR                | <del>-</del>                                         |
| DOORS                   |                                                      |
| LINTELS                 | Inspected                                            |
| Deficiency              | No deficiencies recorded                             |
| TRANSOM/SIDE LIGHT      | Inspected                                            |
| Condition               | 4 - Between Fair and Poor                            |
| Deficiency              | METAL: DENTED, MAJOR RUSTING                         |
| Roof Plan reference     | K126  B  B  C  C  W  C  C  W  C  C  W  C  C  W  C  C |
| Deficiency Quantity     | Bayard Street                                        |
| Quantity Uom            | S.F.                                                 |
| Potential Action        | REPLACE                                              |
| Urgency of Action       | PRIORITY 4                                           |
| Purpose of Action       | LEVEL 2                                              |
| Deficiency Photo1       | Facade D - Near Exit 6                               |
| Violations              | No violations recorded.                              |
| EXTERIOR WALLS          | Inspected                                            |
| Material Type(s)        | Concrete, Masonry                                    |
| Replacement Quantity    | 42,000                                               |
| Replacement Uom         | S.F.                                                 |
| Instance on All Facades | Inspected                                            |
| Instance Condition      | 3 - Fair                                             |
|                         |                                                      |
| Instance Quantity       | 42,000<br>S.F.                                       |
| Instance Quantity Uom   | 5.Г.                                                 |

## **Building Condition Assessment Survey 2023 - 2024**

K126 Architectural Inspection Question Response **EXTERIOR** EXTERIOR WALLS Facade A - Near Exit 12/13 Violations No violations recorded. Deficiency CAST IN PLACE / PRE-CAST CONCRETE: MAJOR CRACKS/SPALLING Roof Plan reference K126 Leonard Street Bayard Street Elevation Deficiency Quantity 50 Quantity Uom S.F. Potential Action REPLACE PRIORITY 4 Urgency of Action Purpose of Action LEVEL 2 Deficiency Photo1 Facade A - Main Entrance Violations No violations recorded.