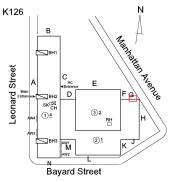

## **Building Condition Assessment Survey 2023 - 2024**

Architectural Inspection K126

|                                     | H.S. 126 - BROOKLYN, 424 LEONARD STREET, N<br>nspection Type | Time In                                                                                                                                                                            | Last Edited                 |
|-------------------------------------|--------------------------------------------------------------|------------------------------------------------------------------------------------------------------------------------------------------------------------------------------------|-----------------------------|
|                                     | Architectural - Senior                                       | 2024-01-29 7:38 AM                                                                                                                                                                 | 2024-02-06 4:55 PM          |
|                                     | Architectural - Semoi                                        | 2024-01-29 7:38 AM<br>2024-01-29 8:25 AM                                                                                                                                           | 2024-02-08 5:15 PM          |
| sset Data                           | Acimeeturai - Associate                                      | 2024-01-29 8.23 AW                                                                                                                                                                 | 2024-02-08 3.13 1 W         |
| Question                            |                                                              | Answer                                                                                                                                                                             |                             |
|                                     | lly accessible for inspection                                | No                                                                                                                                                                                 |                             |
| Inspection Access C                 |                                                              | Vaults-Bunkers: Slab Structure, Foundation V<br>Boys, Girls Shower Room (Storage)                                                                                                  | Valls (sealed), 1st Floor - |
| Building Square Foo                 | otage                                                        | 134,000                                                                                                                                                                            |                             |
| Comments on the A<br>Leased Spaces) | rea (for Athletic Field, Playing Surfaces,                   | None                                                                                                                                                                               |                             |
| Comments on the St                  | tories (Floors) plus Basements                               | 4+B                                                                                                                                                                                |                             |
| Comments on the N                   | umber of Classrooms                                          | 48                                                                                                                                                                                 |                             |
| Comments on the Y                   | ear Built                                                    | 1966                                                                                                                                                                               |                             |
| Student Population                  |                                                              | 624                                                                                                                                                                                |                             |
| Staff Population                    |                                                              | 130                                                                                                                                                                                |                             |
| Weather                             |                                                              | Fair                                                                                                                                                                               |                             |
| Principal(s) Informa                | tion                                                         |                                                                                                                                                                                    |                             |
|                                     | Principal Name                                               | Timothy Goettelmann                                                                                                                                                                |                             |
|                                     | Organization                                                 | John Ericsson Middle School 126 - Brooklyn                                                                                                                                         |                             |
|                                     | Did you meet with this Principal?                            | Yes                                                                                                                                                                                |                             |
|                                     | Did this Principal provide feedback?                         | Yes                                                                                                                                                                                |                             |
|                                     | Summary of Principal's Feedback                              | The Principal's comments are as follows:  1. The Cafeteria ceiling tiles and glazed block and repaired.  2. The Students Toilet Rooms on the 2nd and upgrade on the Toilet Stalls. | •                           |
|                                     | Principal Name                                               | Matt Molloy                                                                                                                                                                        |                             |
|                                     | Organization                                                 | Northside Charter High School - Brooklyn                                                                                                                                           |                             |
|                                     | Did you meet with this Principal?                            | No                                                                                                                                                                                 |                             |
|                                     | Did this Principal provide feedback?                         | No                                                                                                                                                                                 |                             |
|                                     | Principal Name                                               | Shanelle Lock                                                                                                                                                                      |                             |
|                                     | Organization                                                 | Region 7 Adult Learning Center - Brooklyn                                                                                                                                          |                             |
|                                     | Did you meet with this Principal?                            | No                                                                                                                                                                                 |                             |
|                                     | Did this Principal provide feedback?                         | No                                                                                                                                                                                 |                             |
| Custodian                           |                                                              | Victor Core                                                                                                                                                                        |                             |
| Fireman                             |                                                              | Saniel Ilarraza                                                                                                                                                                    |                             |