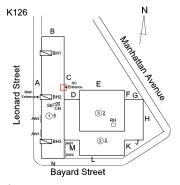

## **Building Condition Assessment Survey 2023 - 2024**

| estion                  | Response                                             |
|-------------------------|------------------------------------------------------|
| EXTERIOR                | <del>-</del>                                         |
| DOORS                   |                                                      |
| LINTELS                 | Inspected                                            |
| Deficiency              | No deficiencies recorded                             |
| TRANSOM/SIDE LIGHT      | Inspected                                            |
| Condition               | 4 - Between Fair and Poor                            |
| Deficiency              | METAL: DENTED, MAJOR RUSTING                         |
| Roof Plan reference     | K126  B  B  C  C  W  C  C  W  C  C  W  C  C  W  C  C |
| Deficiency Quantity     | Bayard Street                                        |
| Quantity Uom            | S.F.                                                 |
| Potential Action        | REPLACE                                              |
| Urgency of Action       | PRIORITY 4                                           |
| Purpose of Action       | LEVEL 2                                              |
| Deficiency Photo1       | Facade D - Near Exit 6                               |
| Violations              | No violations recorded.                              |
| EXTERIOR WALLS          | Inspected                                            |
| Material Type(s)        | Concrete, Masonry                                    |
| Replacement Quantity    | 42,000                                               |
| Replacement Uom         | S.F.                                                 |
| Instance on All Facades | Inspected                                            |
| Instance Condition      | 3 - Fair                                             |
|                         |                                                      |
| Instance Quantity       | 42,000<br>S.F.                                       |
| Instance Quantity Uom   | 5.Г.                                                 |