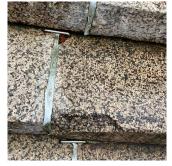

BRICK: DETERIORATED JOINTS

## EXTERIOR WALLS

Elevation

Deficiency Photo1

Violations

Deficiency Quantity 1,800
Quantity Uom S.F.
Potential Action REPOINT
Urgency of Action PRIORITY 3
Purpose of Action LEVEL 2

No violations recorded.

Deficiency BRICK: DETERIORATED JOINTS