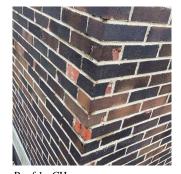

## BRICK: DETERIORATED JOINTS

Deficiency Quantity 10
Quantity Uom S.F.
Potential Action REPOINT
Urgency of Action PRIORITY 3
Purpose of Action LEVEL 2

Print Date: 6/27/2024

Roof 1 - CH

Violations No violations recorded.

Deficiency BRICK: MAJOR / THRU CRACKS