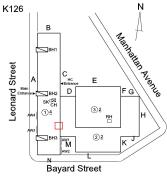

## **Building Condition Assessment Survey 2023 - 2024**

Architectural Inspection K126

|                                     | H.S. 126 - BROOKLYN, 424 LEONARD STREET, N<br>nspection Type | Time In                                                                                                                                                                            | Last Edited                 |
|-------------------------------------|--------------------------------------------------------------|------------------------------------------------------------------------------------------------------------------------------------------------------------------------------------|-----------------------------|
|                                     | Architectural - Senior                                       | 2024-01-29 7:38 AM                                                                                                                                                                 | 2024-02-06 4:55 PM          |
|                                     | Architectural - Semoi                                        | 2024-01-29 7:38 AM<br>2024-01-29 8:25 AM                                                                                                                                           | 2024-02-08 5:15 PM          |
| sset Data                           | Acimeeturai - Associate                                      | 2024-01-29 8.23 AW                                                                                                                                                                 | 2024-02-08 3.13 1 W         |
| Question                            |                                                              | Answer                                                                                                                                                                             |                             |
|                                     | lly accessible for inspection                                | No                                                                                                                                                                                 |                             |
| Inspection Access C                 |                                                              | Vaults-Bunkers: Slab Structure, Foundation V<br>Boys, Girls Shower Room (Storage)                                                                                                  | Valls (sealed), 1st Floor - |
| Building Square Foo                 | otage                                                        | 134,000                                                                                                                                                                            |                             |
| Comments on the A<br>Leased Spaces) | rea (for Athletic Field, Playing Surfaces,                   | None                                                                                                                                                                               |                             |
| Comments on the St                  | tories (Floors) plus Basements                               | 4+B                                                                                                                                                                                |                             |
| Comments on the N                   | umber of Classrooms                                          | 48                                                                                                                                                                                 |                             |
| Comments on the Y                   | ear Built                                                    | 1966                                                                                                                                                                               |                             |
| Student Population                  |                                                              | 624                                                                                                                                                                                |                             |
| Staff Population                    |                                                              | 130                                                                                                                                                                                |                             |
| Weather                             |                                                              | Fair                                                                                                                                                                               |                             |
| Principal(s) Informa                | tion                                                         |                                                                                                                                                                                    |                             |
|                                     | Principal Name                                               | Timothy Goettelmann                                                                                                                                                                |                             |
|                                     | Organization                                                 | John Ericsson Middle School 126 - Brooklyn                                                                                                                                         |                             |
|                                     | Did you meet with this Principal?                            | Yes                                                                                                                                                                                |                             |
|                                     | Did this Principal provide feedback?                         | Yes                                                                                                                                                                                |                             |
|                                     | Summary of Principal's Feedback                              | The Principal's comments are as follows:  1. The Cafeteria ceiling tiles and glazed block and repaired.  2. The Students Toilet Rooms on the 2nd and upgrade on the Toilet Stalls. | •                           |
|                                     | Principal Name                                               | Matt Molloy                                                                                                                                                                        |                             |
|                                     | Organization                                                 | Northside Charter High School - Brooklyn                                                                                                                                           |                             |
|                                     | Did you meet with this Principal?                            | No                                                                                                                                                                                 |                             |
|                                     | Did this Principal provide feedback?                         | No                                                                                                                                                                                 |                             |
|                                     | Principal Name                                               | Shanelle Lock                                                                                                                                                                      |                             |
|                                     | Organization                                                 | Region 7 Adult Learning Center - Brooklyn                                                                                                                                          |                             |
|                                     | Did you meet with this Principal?                            | No                                                                                                                                                                                 |                             |
|                                     | Did this Principal provide feedback?                         | No                                                                                                                                                                                 |                             |
| Custodian                           |                                                              | Victor Core                                                                                                                                                                        |                             |
| Fireman                             |                                                              | Saniel Ilarraza                                                                                                                                                                    |                             |