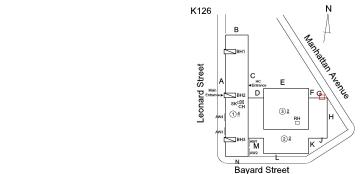

## **Building Condition Assessment Survey 2023 - 2024**

| estion                  | Response                                             |
|-------------------------|------------------------------------------------------|
| EXTERIOR                | <del>-</del>                                         |
| DOORS                   |                                                      |
| LINTELS                 | Inspected                                            |
| Deficiency              | No deficiencies recorded                             |
| TRANSOM/SIDE LIGHT      | Inspected                                            |
| Condition               | 4 - Between Fair and Poor                            |
| Deficiency              | METAL: DENTED, MAJOR RUSTING                         |
| Roof Plan reference     | K126  B  B  C  C  W  C  C  W  C  C  W  C  C  W  C  C |
| Deficiency Quantity     | Bayard Street                                        |
| Quantity Uom            | S.F.                                                 |
| Potential Action        | REPLACE                                              |
| Urgency of Action       | PRIORITY 4                                           |
| Purpose of Action       | LEVEL 2                                              |
| Deficiency Photo1       | Facade D - Near Exit 6                               |
| Violations              | No violations recorded.                              |
| EXTERIOR WALLS          | Inspected                                            |
| Material Type(s)        | Concrete, Masonry                                    |
| Replacement Quantity    | 42,000                                               |
| Replacement Uom         | S.F.                                                 |
| Instance on All Facades | Inspected                                            |
| Instance Condition      | 3 - Fair                                             |
|                         |                                                      |
| Instance Quantity       | 42,000<br>S.F.                                       |
| Instance Quantity Uom   | 5.Г.                                                 |

## EXTERIOR WALLS

Roof Plan reference

B BH1 C C E E F G BH2 D D BH3 WW 21 K BH3

Elevation

Deficiency Quantity Quantity Uom Potential Action Urgency of Action Purpose of Action Deficiency Photo1 100 S.F. MAINTENANCE PRIORITY 1 LEVEL 1

## **Building Condition Assessment Survey 2023 - 2024**

K126 Architectural Inspection Question Response **EXTERIOR** EXTERIOR WALLS Facade A - Near Exit 12/13 Violations No violations recorded. Deficiency CAST IN PLACE / PRE-CAST CONCRETE: MAJOR CRACKS/SPALLING Roof Plan reference K126 Leonard Street Bayard Street Elevation Deficiency Quantity 50 Quantity Uom S.F. Potential Action REPLACE PRIORITY 4 Urgency of Action Purpose of Action LEVEL 2 Deficiency Photo1 Facade A - Main Entrance Violations No violations recorded.

## EXTERIOR WALLS

Roof Plan reference

Elevation

Deficiency Quantity Quantity Uom Potential Action Urgency of Action Purpose of Action

Deficiency Photo1

K126

B

Reference E

## **Building Condition Assessment Survey 2023 - 2024**

K126 Architectural Inspection Question Response **EXTERIOR** LOUVER Inspected Facade L Violations No violations recorded. **PARAPETS** Does not Exist PLAZA DECK Does not Exist ROOF Inspected Roofing Inspected Replacement Quantity 58,200 S.F. Replacement Uom ROOF HATCH/SMOKE HATCH Inspected 2 - Between Good and Fair Condition Deficiency No deficiencies recorded LEADERS, GUTTERS, DOWNSPOUTS, SCUPPERS Inspected Condition 3 - Fair Deficiency DAMAGED/MISSING Roof Plan reference K126 Leonard Street Bayard Street **Deficiency Quantity** 10 Quantity Uom L.F. Potential Action REPLACE Urgency of Action PRIORITY 4 LEVEL 2 Purpose of Action Deficiency Photo1 Roof 1 - BH1 Violations No violations recorded. ROOF BARRIER/FENCE Inspected Condition 3 - Fair Deficiency RAILINGS/PANELS: DETERIORATED, MAJOR RUSTING

## **Building Condition Assessment Survey 2023 - 2024**

K126 Architectural Inspection Question Response **EXTERIOR** ROOF Roofing ROOFING BUILT-UP: FLASHING: PITCH POCKET DETERIORATED -Deficiency MAJOR Roof Plan reference K126 eonard Street Bayard Street Deficiency Quantity 25 Quantity Uom **EACH** Potential Action REPLACE PRIORITY 4 Urgency of Action Purpose of Action LEVEL 2 Deficiency Photo1 Roof 1 - Near BH2 Violations No violations recorded. BUILT-UP: ROOFING: MAJOR ACTIVE ROOF LEAKS IN Deficiency INSTRUCTIONAL SPACE Roof Plan reference K126 -eonard Street Bayard Street **Deficiency Quantity** 500 Quantity Uom S.F. REPLACE ROOFING WITHOUT MAJOR EQUIPMENT Potential Action REMOVAL Urgency of Action PRIORITY 5 LEVEL 2 Purpose of Action

## **Building Condition Assessment Survey 2023 - 2024**

Architectural Inspection K126 Question Response **EXTERIOR** ROOF **Specialties BULKHEAD/PENTHOUSE** BULKHEAD/PENTHOUSE WALLS/EXTERIOR: Deficiency CRACKS/SPALLING - MINOR Roof Plan reference K126 Leonard Street Bayard Street Deficiency Quantity 10 Quantity Uom S.F. Potential Action REPAIR Urgency of Action PRIORITY 3 Purpose of Action LEVEL 2 Deficiency Photo1 Roof 1 - BH1 Violations No violations recorded. BULKHEAD/PENTHOUSE WALLS/INTERIOR: PLASTER Deficiency CRACKS/SPALLING Roof Plan reference K126 Leonard Street D Bayard Street **Deficiency Quantity** 30 Quantity Uom S.F. REPLACE Potential Action PRIORITY 4 Urgency of Action

## **Building Condition Assessment Survey 2023 - 2024** K126 Architectural Inspection Question Response **EXTERIOR** ROOF Specialties SKYLIGHT/ROOF VENT K126 Roof Plan reference eonard Street ②<u>2</u> Bayard Street **Deficiency Quantity** 10 S.F. Quantity Uom Potential Action MAINTENANCE Urgency of Action PRIORITY 3 Purpose of Action LEVEL 2 Deficiency Photo1 Roof 1 - SK Violations No violations recorded. ROOF/GRAVITY TANK Does not Exist STAIRS/RAMPS: EXTERIOR Inspected BUILDING CHEEK/FLANK WALLS Inspected Condition 2 - Between Good and Fair Deficiency No deficiencies recorded **RAILINGS** Inspected Condition 3 - Fair Deficiency DAMAGED Roof Plan reference K126 eonard Street **Bayard Street**

Deficiency Quantity 20
Quantity Uom S.F.
Potential Action REPLACE
Urgency of Action PRIORITY 5
Purpose of Action LEVEL 6

Facade G - Exit 8 (Terrazzo)

Violations No violations recorded.

| WINDOWS              | Inspected                 |
|----------------------|---------------------------|
| Replacement Quantity | 15,000                    |
| Replacement Uom      | S.F.                      |
| EXTERIOR GUARDS      | Inspected                 |
| Condition            | 2 - Between Good and Fair |
| Deficiency           | No deficiencies recorded  |
| LINTELS              | Inspected                 |
| Condition            | 2 - Between Good and Fair |
| Deficiency           | No deficiencies recorded  |

K126

Leonard Street

Elevation

Deficiency Photo1

Violations

Roof Plan reference

Deficiency Quantity
Quantity Uom
S.F.
Potential Action
MAINTENANCE
Urgency of Action
PRIORITY 3
Purpose of Action
LEVEL 2

Room 410 (shown), Rooms 200, 202, 300, 301, 401 (similar)