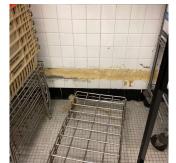

#### Floor Finish

| Instance on 1st Floor | Inspected                 |
|-----------------------|---------------------------|
| Condition             | 2 - Between Good and Fair |

Deficiency CERAMIC TILE: BROKEN/MISSING TILES

Deficiency Location/Instance Near water fountain

Deficiency Quantity 10
Quantity Uom S.F.

Potential Action REPLACE

Urgency of Action PRIORITY 3
Purpose of Action LEVEL 2

Deficiency Photo1

Near water fountain

Violations No violations recorded.

Deficiency CONCRETE: CRACKS

Deficiency Location/Instance Storage
Deficiency Quantity 20
Quantity Uom S.F.

Potential Action REPLACE
Urgency of Action PRIORITY 3
Purpose of Action LEVEL 2