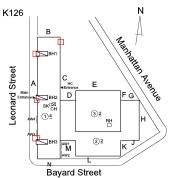

## **Building Condition Assessment Survey 2023 - 2024**

| estion                  | Response                                             |
|-------------------------|------------------------------------------------------|
| EXTERIOR                | <del>-</del>                                         |
| DOORS                   |                                                      |
| LINTELS                 | Inspected                                            |
| Deficiency              | No deficiencies recorded                             |
| TRANSOM/SIDE LIGHT      | Inspected                                            |
| Condition               | 4 - Between Fair and Poor                            |
| Deficiency              | METAL: DENTED, MAJOR RUSTING                         |
| Roof Plan reference     | K126  B  B  C  C  W  C  C  W  C  C  W  C  C  W  C  C |
| Deficiency Quantity     | Bayard Street                                        |
| Quantity Uom            | S.F.                                                 |
| Potential Action        | REPLACE                                              |
| Urgency of Action       | PRIORITY 4                                           |
| Purpose of Action       | LEVEL 2                                              |
| Deficiency Photo1       | Facade D - Near Exit 6                               |
| Violations              | No violations recorded.                              |
| EXTERIOR WALLS          | Inspected                                            |
| Material Type(s)        | Concrete, Masonry                                    |
| Replacement Quantity    | 42,000                                               |
| Replacement Uom         | S.F.                                                 |
| Instance on All Facades | Inspected                                            |
| Instance Condition      | 3 - Fair                                             |
|                         |                                                      |
| Instance Quantity       | 42,000<br>S.F.                                       |
| Instance Quantity Uom   | 5.Г.                                                 |

## **Building Condition Assessment Survey 2023 - 2024**

K126 Architectural Inspection Question Response **EXTERIOR** EXTERIOR WALLS Facade A - Near Exit 12/13 Violations No violations recorded. Deficiency CAST IN PLACE / PRE-CAST CONCRETE: MAJOR CRACKS/SPALLING Roof Plan reference K126 Leonard Street Bayard Street Elevation Deficiency Quantity 50 Quantity Uom S.F. Potential Action REPLACE PRIORITY 4 Urgency of Action Purpose of Action LEVEL 2 Deficiency Photo1 Facade A - Main Entrance Violations No violations recorded.