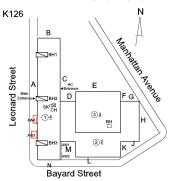

## **Building Condition Assessment Survey 2023 - 2024**

| estion                  | Response                                             |
|-------------------------|------------------------------------------------------|
| EXTERIOR                | <del>-</del>                                         |
| DOORS                   |                                                      |
| LINTELS                 | Inspected                                            |
| Deficiency              | No deficiencies recorded                             |
| TRANSOM/SIDE LIGHT      | Inspected                                            |
| Condition               | 4 - Between Fair and Poor                            |
| Deficiency              | METAL: DENTED, MAJOR RUSTING                         |
| Roof Plan reference     | K126  B  B  C  C  W  C  C  W  C  C  W  C  C  W  C  C |
| Deficiency Quantity     | Bayard Street                                        |
| Quantity Uom            | S.F.                                                 |
| Potential Action        | REPLACE                                              |
| Urgency of Action       | PRIORITY 4                                           |
| Purpose of Action       | LEVEL 2                                              |
| Deficiency Photo1       | Facade D - Near Exit 6                               |
| Violations              | No violations recorded.                              |
| EXTERIOR WALLS          | Inspected                                            |
| Material Type(s)        | Concrete, Masonry                                    |
| Replacement Quantity    | 42,000                                               |
| Replacement Uom         | S.F.                                                 |
| Instance on All Facades | Inspected                                            |
| Instance Condition      | 3 - Fair                                             |
|                         |                                                      |
| Instance Quantity       | 42,000<br>S.F.                                       |
| Instance Quantity Uom   | 5.Г.                                                 |