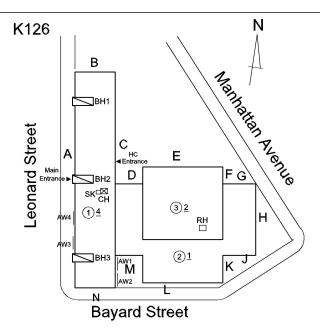

## **Building Condition Assessment Survey 2023 - 2024**

| estion                  | Response                                             |
|-------------------------|------------------------------------------------------|
| EXTERIOR                | <del>-</del>                                         |
| DOORS                   |                                                      |
| LINTELS                 | Inspected                                            |
| Deficiency              | No deficiencies recorded                             |
| TRANSOM/SIDE LIGHT      | Inspected                                            |
| Condition               | 4 - Between Fair and Poor                            |
| Deficiency              | METAL: DENTED, MAJOR RUSTING                         |
| Roof Plan reference     | K126  B  B  C  C  W  C  C  W  C  C  W  C  C  W  C  C |
| Deficiency Quantity     | Bayard Street                                        |
| Quantity Uom            | S.F.                                                 |
| Potential Action        | REPLACE                                              |
| Urgency of Action       | PRIORITY 4                                           |
| Purpose of Action       | LEVEL 2                                              |
| Deficiency Photo1       | Facade D - Near Exit 6                               |
| Violations              | No violations recorded.                              |
| EXTERIOR WALLS          | Inspected                                            |
| Material Type(s)        | Concrete, Masonry                                    |
| Replacement Quantity    | 42,000                                               |
| Replacement Uom         | S.F.                                                 |
| Instance on All Facades | Inspected                                            |
| Instance Condition      | 3 - Fair                                             |
|                         |                                                      |
| Instance Quantity       | 42,000<br>S.F.                                       |
| Instance Quantity Uom   | 5.Г.                                                 |

## EXTERIOR WALLS

Roof Plan reference

B BH1 C C E E F G BH2 D D BH3 WW 21 K BH3

Elevation

Deficiency Quantity Quantity Uom Potential Action Urgency of Action Purpose of Action Deficiency Photo1 100 S.F. MAINTENANCE PRIORITY 1 LEVEL 1

## **Building Condition Assessment Survey 2023 - 2024**

K126 Architectural Inspection Question Response **EXTERIOR** EXTERIOR WALLS Facade A - Near Exit 12/13 Violations No violations recorded. Deficiency CAST IN PLACE / PRE-CAST CONCRETE: MAJOR CRACKS/SPALLING Roof Plan reference K126 Leonard Street Bayard Street Elevation Deficiency Quantity 50 Quantity Uom S.F. Potential Action REPLACE PRIORITY 4 Urgency of Action Purpose of Action LEVEL 2 Deficiency Photo1 Facade A - Main Entrance Violations No violations recorded.

## **Building Condition Assessment Survey 2023 - 2024**

K126 Architectural Inspection Question Response **EXTERIOR** LOUVER Inspected Facade L Violations No violations recorded. **PARAPETS** Does not Exist PLAZA DECK Does not Exist ROOF Inspected Roofing Inspected Replacement Quantity 58,200 S.F. Replacement Uom ROOF HATCH/SMOKE HATCH Inspected 2 - Between Good and Fair Condition Deficiency No deficiencies recorded LEADERS, GUTTERS, DOWNSPOUTS, SCUPPERS Inspected Condition 3 - Fair Deficiency DAMAGED/MISSING Roof Plan reference K126 Leonard Street Bayard Street **Deficiency Quantity** 10 Quantity Uom L.F. Potential Action REPLACE Urgency of Action PRIORITY 4 LEVEL 2 Purpose of Action Deficiency Photo1 Roof 1 - BH1 Violations No violations recorded. ROOF BARRIER/FENCE Inspected Condition 3 - Fair Deficiency RAILINGS/PANELS: DETERIORATED, MAJOR RUSTING

## **Building Condition Assessment Survey 2023 - 2024**

K126 Architectural Inspection Question Response **EXTERIOR** ROOF Roofing ROOFING BUILT-UP: FLASHING: PITCH POCKET DETERIORATED -Deficiency MAJOR Roof Plan reference K126 eonard Street Bayard Street Deficiency Quantity 25 Quantity Uom **EACH** Potential Action REPLACE PRIORITY 4 Urgency of Action Purpose of Action LEVEL 2 Deficiency Photo1 Roof 1 - Near BH2 Violations No violations recorded. BUILT-UP: ROOFING: MAJOR ACTIVE ROOF LEAKS IN Deficiency INSTRUCTIONAL SPACE Roof Plan reference K126 -eonard Street Bayard Street **Deficiency Quantity** 500 Quantity Uom S.F. REPLACE ROOFING WITHOUT MAJOR EQUIPMENT Potential Action REMOVAL Urgency of Action PRIORITY 5 LEVEL 2 Purpose of Action

## **Building Condition Assessment Survey 2023 - 2024**

Architectural Inspection K126 Question Response **EXTERIOR** ROOF **Specialties BULKHEAD/PENTHOUSE** BULKHEAD/PENTHOUSE WALLS/EXTERIOR: Deficiency CRACKS/SPALLING - MINOR Roof Plan reference K126 Leonard Street Bayard Street Deficiency Quantity 10 Quantity Uom S.F. Potential Action REPAIR Urgency of Action PRIORITY 3 Purpose of Action LEVEL 2 Deficiency Photo1 Roof 1 - BH1 Violations No violations recorded. BULKHEAD/PENTHOUSE WALLS/INTERIOR: PLASTER Deficiency CRACKS/SPALLING Roof Plan reference K126 Leonard Street D Bayard Street **Deficiency Quantity** 30 Quantity Uom S.F. REPLACE Potential Action PRIORITY 4 Urgency of Action

## **Building Condition Assessment Survey 2023 - 2024** K126 Architectural Inspection Question Response **EXTERIOR** ROOF Specialties SKYLIGHT/ROOF VENT K126 Roof Plan reference eonard Street ②<u>2</u> Bayard Street **Deficiency Quantity** 10 S.F. Quantity Uom Potential Action MAINTENANCE Urgency of Action PRIORITY 3 Purpose of Action LEVEL 2 Deficiency Photo1 Roof 1 - SK Violations No violations recorded. ROOF/GRAVITY TANK Does not Exist STAIRS/RAMPS: EXTERIOR Inspected BUILDING CHEEK/FLANK WALLS Inspected Condition 2 - Between Good and Fair Deficiency No deficiencies recorded **RAILINGS** Inspected Condition 3 - Fair Deficiency DAMAGED Roof Plan reference K126 eonard Street **Bayard Street**