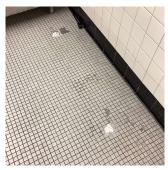

#### Floor Finish

| Instance on 1st Floor | Inspected                 |
|-----------------------|---------------------------|
| Condition             | 2 - Between Good and Fair |

Deficiency CERAMIC TILE: BROKEN/MISSING TILES

Deficiency Location/Instance Near water fountain

Deficiency Quantity 10
Quantity Uom S.F.

Potential Action REPLACE

Urgency of Action PRIORITY 3
Purpose of Action LEVEL 2

Deficiency Photo1

Near water fountain