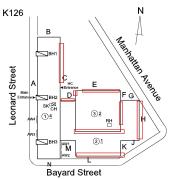

## **Building Condition Assessment Survey 2023 - 2024**

| estion                  | Response                                             |
|-------------------------|------------------------------------------------------|
| EXTERIOR                | <del>-</del>                                         |
| DOORS                   |                                                      |
| LINTELS                 | Inspected                                            |
| Deficiency              | No deficiencies recorded                             |
| TRANSOM/SIDE LIGHT      | Inspected                                            |
| Condition               | 4 - Between Fair and Poor                            |
| Deficiency              | METAL: DENTED, MAJOR RUSTING                         |
| Roof Plan reference     | K126  B  B  C  C  W  C  C  W  C  C  W  C  C  W  C  C |
| Deficiency Quantity     | Bayard Street                                        |
| Quantity Uom            | S.F.                                                 |
| Potential Action        | REPLACE                                              |
| Urgency of Action       | PRIORITY 4                                           |
| Purpose of Action       | LEVEL 2                                              |
| Deficiency Photo1       | Facade D - Near Exit 6                               |
| Violations              | No violations recorded.                              |
| EXTERIOR WALLS          | Inspected                                            |
| Material Type(s)        | Concrete, Masonry                                    |
| Replacement Quantity    | 42,000                                               |
| Replacement Uom         | S.F.                                                 |
| Instance on All Facades | Inspected                                            |
| Instance Condition      | 3 - Fair                                             |
|                         |                                                      |
| Instance Quantity       | 42,000<br>S.F.                                       |
| Instance Quantity Uom   | 5.Г.                                                 |

## EXTERIOR WALLS

Roof Plan reference

B BH1 C C E E F G BH2 D D BH3 WW 21 K BH3

Elevation

Deficiency Quantity Quantity Uom Potential Action Urgency of Action Purpose of Action Deficiency Photo1 100 S.F. MAINTENANCE PRIORITY 1 LEVEL 1

## **Building Condition Assessment Survey 2023 - 2024**

K126 Architectural Inspection Question Response **EXTERIOR** EXTERIOR WALLS Facade A - Near Exit 12/13 Violations No violations recorded. Deficiency CAST IN PLACE / PRE-CAST CONCRETE: MAJOR CRACKS/SPALLING Roof Plan reference K126 Leonard Street Bayard Street Elevation Deficiency Quantity 50 Quantity Uom S.F. Potential Action REPLACE PRIORITY 4 Urgency of Action Purpose of Action LEVEL 2 Deficiency Photo1 Facade A - Main Entrance Violations No violations recorded.

## EXTERIOR WALLS

Roof Plan reference

Elevation

Deficiency Quantity Quantity Uom Potential Action Urgency of Action Purpose of Action

Deficiency Photo1

K126

B

Reference E

N

Bayard Street

60 S.F. REPAIR PRIORITY 3 LEVEL 2

Facade A - Near Exit 3

No violations recorded.

Violations

Deficiency

Roof Plan reference

Elevation

Bayard Street

Deficiency Quantity 20
Quantity Uom S.F.
Potential Action REPOINT

## **Building Condition Assessment Survey 2023 - 2024**

K126 Architectural Inspection Question Response **EXTERIOR** LOUVER Inspected Facade L Violations No violations recorded. **PARAPETS** Does not Exist PLAZA DECK Does not Exist ROOF Inspected Roofing Inspected Replacement Quantity 58,200 S.F. Replacement Uom ROOF HATCH/SMOKE HATCH Inspected 2 - Between Good and Fair Condition Deficiency No deficiencies recorded LEADERS, GUTTERS, DOWNSPOUTS, SCUPPERS Inspected Condition 3 - Fair Deficiency DAMAGED/MISSING Roof Plan reference K126 Leonard Street Bayard Street **Deficiency Quantity** 10 Quantity Uom L.F. Potential Action REPLACE Urgency of Action PRIORITY 4 LEVEL 2 Purpose of Action Deficiency Photo1 Roof 1 - BH1 Violations No violations recorded. ROOF BARRIER/FENCE Inspected Condition 3 - Fair Deficiency RAILINGS/PANELS: DETERIORATED, MAJOR RUSTING

## **Building Condition Assessment Survey 2023 - 2024**

K126 Architectural Inspection Question Response **EXTERIOR** ROOF Roofing ROOFING BUILT-UP: FLASHING: PITCH POCKET DETERIORATED -Deficiency MAJOR Roof Plan reference K126 eonard Street Bayard Street Deficiency Quantity 25 Quantity Uom **EACH** Potential Action REPLACE PRIORITY 4 Urgency of Action Purpose of Action LEVEL 2 Deficiency Photo1 Roof 1 - Near BH2 Violations No violations recorded. BUILT-UP: ROOFING: MAJOR ACTIVE ROOF LEAKS IN Deficiency INSTRUCTIONAL SPACE Roof Plan reference K126 -eonard Street Bayard Street **Deficiency Quantity** 500 Quantity Uom S.F. REPLACE ROOFING WITHOUT MAJOR EQUIPMENT Potential Action REMOVAL Urgency of Action PRIORITY 5 LEVEL 2 Purpose of Action

## **Building Condition Assessment Survey 2023 - 2024**

Architectural Inspection K126 Question Response **EXTERIOR** ROOF **Specialties BULKHEAD/PENTHOUSE** BULKHEAD/PENTHOUSE WALLS/EXTERIOR: Deficiency CRACKS/SPALLING - MINOR Roof Plan reference K126 Leonard Street Bayard Street Deficiency Quantity 10 Quantity Uom S.F. Potential Action REPAIR Urgency of Action PRIORITY 3 Purpose of Action LEVEL 2 Deficiency Photo1 Roof 1 - BH1 Violations No violations recorded. BULKHEAD/PENTHOUSE WALLS/INTERIOR: PLASTER Deficiency CRACKS/SPALLING Roof Plan reference K126 Leonard Street D Bayard Street **Deficiency Quantity** 30 Quantity Uom S.F. REPLACE Potential Action PRIORITY 4 Urgency of Action

## **Building Condition Assessment Survey 2023 - 2024** K126 Architectural Inspection Question Response **EXTERIOR** ROOF Specialties SKYLIGHT/ROOF VENT K126 Roof Plan reference eonard Street ②<u>2</u> Bayard Street **Deficiency Quantity** 10 S.F. Quantity Uom Potential Action MAINTENANCE Urgency of Action PRIORITY 3 Purpose of Action LEVEL 2 Deficiency Photo1 Roof 1 - SK Violations No violations recorded. ROOF/GRAVITY TANK Does not Exist STAIRS/RAMPS: EXTERIOR Inspected BUILDING CHEEK/FLANK WALLS Inspected Condition 2 - Between Good and Fair Deficiency No deficiencies recorded **RAILINGS** Inspected Condition 3 - Fair Deficiency DAMAGED Roof Plan reference K126 eonard Street **Bayard Street**

## RAILINGS

Urgency of Action PRIORITY 4
Purpose of Action LEVEL 2

Deficiency Photo1

Facade M - Near Exit 11 No violations recorded.

STAIRS/RAMPS Inspected
Condition 5 - Poor

Deficiency

Violations

Roof Plan reference

K126

Leonard Street

Elevation

Deficiency Photo1

Violations

Roof Plan reference

Deficiency Quantity
Quantity Uom
S.F.
Potential Action
MAINTENANCE
Urgency of Action
PRIORITY 3
Purpose of Action
LEVEL 2

Room 410 (shown), Rooms 200, 202, 300, 301, 401 (similar)