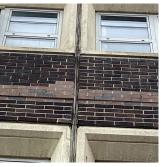

## EXTERIOR WALLS

Elevation

Deficiency Photo1

Violations

Deficiency Quantity 1,800
Quantity Uom S.F.
Potential Action REPOINT
Urgency of Action PRIORITY 3
Purpose of Action LEVEL 2

No violations recorded.

Deficiency BRICK: DETERIORATED JOINTS

Elevation

Bayard Street

Deficiency Quantity 20
Quantity Uom S.F.
Potential Action REPOINT