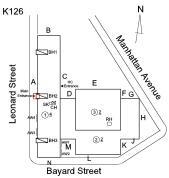

## **Building Condition Assessment Survey 2023 - 2024**

| estion                  | Response                                             |
|-------------------------|------------------------------------------------------|
| EXTERIOR                | <del>-</del>                                         |
| DOORS                   |                                                      |
| LINTELS                 | Inspected                                            |
| Deficiency              | No deficiencies recorded                             |
| TRANSOM/SIDE LIGHT      | Inspected                                            |
| Condition               | 4 - Between Fair and Poor                            |
| Deficiency              | METAL: DENTED, MAJOR RUSTING                         |
| Roof Plan reference     | K126  B  B  C  C  W  C  C  W  C  C  W  C  C  W  C  C |
| Deficiency Quantity     | Bayard Street                                        |
| Quantity Uom            | S.F.                                                 |
| Potential Action        | REPLACE                                              |
| Urgency of Action       | PRIORITY 4                                           |
| Purpose of Action       | LEVEL 2                                              |
| Deficiency Photo1       | Facade D - Near Exit 6                               |
| Violations              | No violations recorded.                              |
| EXTERIOR WALLS          | Inspected                                            |
| Material Type(s)        | Concrete, Masonry                                    |
| Replacement Quantity    | 42,000                                               |
| Replacement Uom         | S.F.                                                 |
| Instance on All Facades | Inspected                                            |
| Instance Condition      | 3 - Fair                                             |
|                         |                                                      |
| Instance Quantity       | 42,000<br>S.F.                                       |
| Instance Quantity Uom   | 5.Г.                                                 |