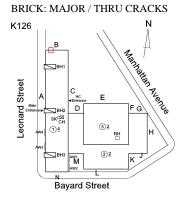

Deficiency BRICK: MAJOR / THRU CRACKS

## **Building Condition Assessment Survey 2023 - 2024**

K126 Architectural Inspection