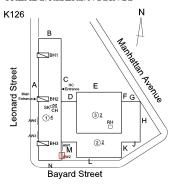

## **Building Condition Assessment Survey 2023 - 2024**

| estion                  | Response                                             |
|-------------------------|------------------------------------------------------|
| EXTERIOR                | <del>-</del>                                         |
| DOORS                   |                                                      |
| LINTELS                 | Inspected                                            |
| Deficiency              | No deficiencies recorded                             |
| TRANSOM/SIDE LIGHT      | Inspected                                            |
| Condition               | 4 - Between Fair and Poor                            |
| Deficiency              | METAL: DENTED, MAJOR RUSTING                         |
| Roof Plan reference     | K126  B  B  C  C  W  C  C  W  C  C  W  C  C  W  C  C |
| Deficiency Quantity     | Bayard Street                                        |
| Quantity Uom            | S.F.                                                 |
| Potential Action        | REPLACE                                              |
| Urgency of Action       | PRIORITY 4                                           |
| Purpose of Action       | LEVEL 2                                              |
| Deficiency Photo1       | Facade D - Near Exit 6                               |
| Violations              | No violations recorded.                              |
| EXTERIOR WALLS          | Inspected                                            |
| Material Type(s)        | Concrete, Masonry                                    |
| Replacement Quantity    | 42,000                                               |
| Replacement Uom         | S.F.                                                 |
| Instance on All Facades | Inspected                                            |
| Instance Condition      | 3 - Fair                                             |
|                         |                                                      |
| Instance Quantity       | 42,000<br>S.F.                                       |
| Instance Quantity Uom   | 5.Г.                                                 |