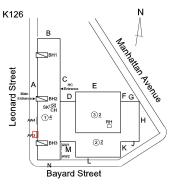

## **Building Condition Assessment Survey 2023 - 2024**

K126 Architectural Inspection Question Response **EXTERIOR** EXTERIOR WALLS Facade A - Near Exit 12/13 Violations No violations recorded. Deficiency CAST IN PLACE / PRE-CAST CONCRETE: MAJOR CRACKS/SPALLING Roof Plan reference K126 Leonard Street Bayard Street Elevation Deficiency Quantity 50 Quantity Uom S.F. Potential Action REPLACE PRIORITY 4 Urgency of Action Purpose of Action LEVEL 2 Deficiency Photo1 Facade A - Main Entrance Violations No violations recorded.