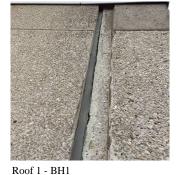

## **Building Condition Assessment Survey 2023 - 2024**

K126 Architectural Inspection Question Response **EXTERIOR** LOUVER Inspected Facade L Violations No violations recorded. **PARAPETS** Does not Exist PLAZA DECK Does not Exist ROOF Inspected Roofing Inspected Replacement Quantity 58,200 S.F. Replacement Uom ROOF HATCH/SMOKE HATCH Inspected 2 - Between Good and Fair Condition Deficiency No deficiencies recorded LEADERS, GUTTERS, DOWNSPOUTS, SCUPPERS Inspected Condition 3 - Fair Deficiency DAMAGED/MISSING Roof Plan reference K126 Leonard Street Bayard Street **Deficiency Quantity** 10 Quantity Uom L.F. Potential Action REPLACE Urgency of Action PRIORITY 4 LEVEL 2 Purpose of Action Deficiency Photo1 Roof 1 - BH1 Violations No violations recorded. ROOF BARRIER/FENCE Inspected Condition 3 - Fair Deficiency RAILINGS/PANELS: DETERIORATED, MAJOR RUSTING

# Question Response EXTERIOR ROOF

## Roofing

## ROOF BARRIER/FENCE

Roof Plan reference

Deficiency Photo1

|                     | •          |
|---------------------|------------|
| Deficiency Quantity | 10         |
| Quantity Uom        | S.F.       |
| Potential Action    | REPLACE    |
| Urgency of Action   | PRIORITY 4 |
| Purpose of Action   | LEVEL 2    |

Roof 1 - Across from BH3
No violations recorded.

| ROOF CAGE                       | Does not Exist |
|---------------------------------|----------------|
| ROOFING                         | Inspected      |
| Instance on Built-Up: All Roofs | Inspected      |
| Instance Condition              | 5 - Poor       |