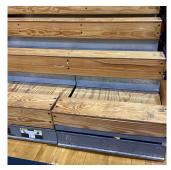

| estion                                           | Response                             |  |
|--------------------------------------------------|--------------------------------------|--|
| NTERIOR                                          |                                      |  |
| AUDITORIUM                                       |                                      |  |
| Floor Finish                                     |                                      |  |
| Deficiency                                       | SHEET VINYL: BROKEN/DETERIORATED     |  |
| Deficiency Location/Instance                     | Near stage                           |  |
| Deficiency Quantity                              | 10                                   |  |
| Quantity Uom                                     | S.F.                                 |  |
| Potential Action                                 | REPLACE                              |  |
| Urgency of Action                                | PRIORITY 3                           |  |
| Purpose of Action                                | LEVEL 2                              |  |
| Deficiency Photo1                                | Near stage                           |  |
| Violedana                                        | Near stage                           |  |
| Violations                                       | No violations recorded.              |  |
| Sliding-folding Partition                        |                                      |  |
| Instance on 1st Floor (492 Seats)                | Does not Exist                       |  |
| Stage                                            |                                      |  |
| Instance on 1st Floor (492 Seats)                | Inspected                            |  |
| Stage                                            | Inspected                            |  |
| Instance on 1st Floor (492 Seats)                | Inspected                            |  |
| Condition                                        | 3 - Fair                             |  |
| Deficiency                                       | DAMAGED FLOOR                        |  |
| Deficiency Location/Instance Deficiency Quantity | Center                               |  |
| Quantity Uom                                     | 10<br>S.F.                           |  |
| Potential Action                                 | s.f.<br>REPLACE                      |  |
| Urgency of Action                                | PRIORITY 3                           |  |
| Purpose of Action                                | LEVEL 2                              |  |
| Deficiency Photo1                                | Center                               |  |
| Violations                                       | No violations recorded.              |  |
|                                                  |                                      |  |
| Deficiency Deficiency Location/Instance          | DAMAGED STEPS  Left side, right side |  |
| Deficiency Quantity                              | Left side, right side 25             |  |
| Deficiency Qualitity                             | ۵.5                                  |  |

| estion                              | Response                  |  |
|-------------------------------------|---------------------------|--|
| NTERIOR                             |                           |  |
| AUDITORIUM                          |                           |  |
| Stage                               |                           |  |
| Stage                               |                           |  |
| Potential Action                    | REPLACE                   |  |
| Urgency of Action                   | PRIORITY 3                |  |
| Purpose of Action                   | LEVEL 2                   |  |
| Purpose of Action Deficiency Photo1 |                           |  |
|                                     |                           |  |
|                                     | Left side                 |  |
| Violations                          | No violations recorded.   |  |
| Deficiency                          | DAMAGED FASCIA            |  |
| Deficiency Location/Instance        | Center, left side         |  |
| Deficiency Quantity                 | 10                        |  |
| Quantity Uom                        | S.F.                      |  |
| Potential Action                    | REPLACE                   |  |
| Urgency of Action                   | PRIORITY 3                |  |
| Purpose of Action                   | LEVEL 2                   |  |
| Deficiency Photo1                   |                           |  |
|                                     | Center                    |  |
| Violations                          | No violations recorded.   |  |
| Stage Curtain Rigging               | Inspected                 |  |
| Instance on 1st Floor (492 Seats)   | Inspected                 |  |
| Condition                           | 2 - Between Good and Fair |  |
| Deficiency                          | No deficiencies recorded  |  |
| Stage Curtains                      | Inspected                 |  |
| Instance on 1st Floor (492 Seats)   | Inspected                 |  |
| Condition                           | 3 - Fair                  |  |
| Deficiency                          | WORN/DETERIORATED         |  |
| Deficiency Location/Instance        | Right side                |  |
| Deficiency Quantity                 | 100                       |  |
| Quantity Uom                        | S.F.                      |  |
| Potential Action                    | REPLACE                   |  |
| Urgency of Action                   | PRIORITY 3                |  |
|                                     | LEVEL 2                   |  |