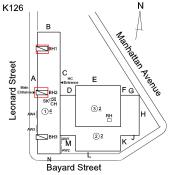

## **Building Condition Assessment Survey 2023 - 2024**

| estion                  | Response                                             |
|-------------------------|------------------------------------------------------|
| EXTERIOR                | <del>-</del>                                         |
| DOORS                   |                                                      |
| LINTELS                 | Inspected                                            |
| Deficiency              | No deficiencies recorded                             |
| TRANSOM/SIDE LIGHT      | Inspected                                            |
| Condition               | 4 - Between Fair and Poor                            |
| Deficiency              | METAL: DENTED, MAJOR RUSTING                         |
| Roof Plan reference     | K126  B  B  C  C  W  C  C  W  C  C  W  C  C  W  C  C |
| Deficiency Quantity     | Bayard Street                                        |
| Quantity Uom            | S.F.                                                 |
| Potential Action        | REPLACE                                              |
| Urgency of Action       | PRIORITY 4                                           |
| Purpose of Action       | LEVEL 2                                              |
| Deficiency Photo1       | Facade D - Near Exit 6                               |
| Violations              | No violations recorded.                              |
| EXTERIOR WALLS          | Inspected                                            |
| Material Type(s)        | Concrete, Masonry                                    |
| Replacement Quantity    | 42,000                                               |
| Replacement Uom         | S.F.                                                 |
| Instance on All Facades | Inspected                                            |
| Instance Condition      | 3 - Fair                                             |
|                         |                                                      |
| Instance Quantity       | 42,000<br>S.F.                                       |
| Instance Quantity Uom   | 5.Г.                                                 |

## EXTERIOR WALLS

Roof Plan reference

B BH1 C C E E F G BH2 D D BH3 WW 21 K BH3

Elevation

Deficiency Quantity Quantity Uom Potential Action Urgency of Action Purpose of Action Deficiency Photo1 100 S.F. MAINTENANCE PRIORITY 1 LEVEL 1