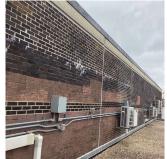

## **Building Condition Assessment Survey 2023 - 2024**

| estion                  | Response                                             |
|-------------------------|------------------------------------------------------|
| EXTERIOR                | <del>-</del>                                         |
| DOORS                   |                                                      |
| LINTELS                 | Inspected                                            |
| Deficiency              | No deficiencies recorded                             |
| TRANSOM/SIDE LIGHT      | Inspected                                            |
| Condition               | 4 - Between Fair and Poor                            |
| Deficiency              | METAL: DENTED, MAJOR RUSTING                         |
| Roof Plan reference     | K126  B  B  C  C  W  C  C  W  C  C  W  C  C  W  C  C |
| Deficiency Quantity     | Bayard Street                                        |
| Quantity Uom            | S.F.                                                 |
| Potential Action        | REPLACE                                              |
| Urgency of Action       | PRIORITY 4                                           |
| Purpose of Action       | LEVEL 2                                              |
| Deficiency Photo1       | Facade D - Near Exit 6                               |
| Violations              | No violations recorded.                              |
| EXTERIOR WALLS          | Inspected                                            |
| Material Type(s)        | Concrete, Masonry                                    |
| Replacement Quantity    | 42,000                                               |
| Replacement Uom         | S.F.                                                 |
| Instance on All Facades | Inspected                                            |
| Instance Condition      | 3 - Fair                                             |
|                         |                                                      |
| Instance Quantity       | 42,000<br>S.F.                                       |
| Instance Quantity Uom   | 5.Г.                                                 |

BRICK: EFFLORESCENCE

Deficiency

K126

Architectural Inspection K126

## EXTERIOR

Question

## EXTERIOR WALLS

Roof Plan reference

B BH1 C C E E F G BH2 D D BH3 WW 21 K BH3

Elevation

Deficiency Quantity Quantity Uom Potential Action Urgency of Action Purpose of Action Deficiency Photo1 100 S.F. MAINTENANCE PRIORITY 1 LEVEL 1