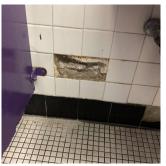

### CAFETERIA

Door(s)

Deficiency Photo1

Deficiency Photo1

Entrance

| Violations | No violations recorded. |
|------------|-------------------------|

| Fixed Equipment                                        |  |
|--------------------------------------------------------|--|
| I incu Equipment                                       |  |
| Instance on 1st Floor - Students  Does not Exist       |  |
| Instance on 1st Floor - Staff (600 SF)  Does not Exist |  |
| Floor Finish                                           |  |
| Instance on 1st Floor - Staff (600 SF)  Inspected      |  |
| Condition 2 - Between Good and Fair                    |  |
| Deficiency No deficiencies recorded                    |  |
| Instance on 1st Floor - Students Inspected             |  |
| Condition 2 - Between Good and Fair                    |  |
| Deficiency No deficiencies recorded                    |  |
| Sliding-folding Partition                              |  |
| Instance on 1st Floor - Students  Does not Exist       |  |
| Instance on 1st Floor - Staff (600 SF)  Does not Exist |  |
| Stage                                                  |  |
| Instance on 1st Floor - Students  Does not Exist       |  |
| Instance on 1st Floor - Staff (600 SF)  Does not Exist |  |
| Walls                                                  |  |
| Instance on 1st Floor - Students Inspected             |  |
| Condition 2 - Between Good and Fair                    |  |
| Deficiency GLAZED BLOCK: CRACKS/SPALLING               |  |
| Deficiency Location/Instance Near center, servery      |  |
| Deficiency Quantity 10                                 |  |
| Quantity Uom S.F.                                      |  |
| Potential Action REPLACE                               |  |
| Urgency of Action PRIORITY 3                           |  |
| Purpose of Action LEVEL 2                              |  |

Near center

| nestion                                | Response                                      |
|----------------------------------------|-----------------------------------------------|
| INTERIOR                               |                                               |
| CAFETERIA                              |                                               |
| Walls                                  |                                               |
| Violations                             | No violations recorded.                       |
| Instance on 1st Floor - Staff (600 SF) | Inspected                                     |
| Condition                              | 2 - Between Good and Fair                     |
| Deficiency                             | PLASTER: CRACKS/SPALLING - ACTIVE LEAK        |
| Deficiency Location/Instance           | Near center                                   |
| Deficiency Quantity                    | 20                                            |
| Quantity Uom                           | S.F.                                          |
| Potential Action                       | REPLACE                                       |
| Urgency of Action                      | PRIORITY 5                                    |
| Purpose of Action                      | LEVEL 2                                       |
| Deficiency Photo1                      |                                               |
|                                        |                                               |
|                                        | Near center                                   |
| Violations                             | No violations recorded.                       |
| Window Curtains/Shades/Blinds          |                                               |
| Instance on 1st Floor - Students       | Does not Exist                                |
| Instance on 1st Floor - Staff (600 SF) | Does not Exist                                |
| CLASSROOMS/CORRIDORS/ADMIN SPACES      | Inspected                                     |
| Ceiling                                | Inspected                                     |
| Condition                              | 2 - Between Good and Fair                     |
| Deficiency                             | ACOUSTIC TILES: DAMAGED/MISSING - ACTIVE LEAK |
| Deficiency Location/Instance           | Room 401                                      |
| Deficiency Quantity                    | 20                                            |
| Quantity Uom                           | S.F.                                          |
| Potential Action                       | REPLACE                                       |
| Urgency of Action                      | PRIORITY 5                                    |
| Purpose of Action                      | LEVEL 2                                       |
| Deficiency Photo1                      | Prom 401                                      |
| Violations                             | Room 401  No violations recorded.             |
| v ioiations                            | NO VIOIATIONS recorded.                       |