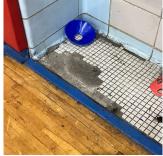

#### Floor Finish

| Instance on 1st Floor | Inspected                 |
|-----------------------|---------------------------|
| Condition             | 2 - Between Good and Fair |

Deficiency CERAMIC TILE: BROKEN/MISSING TILES

Deficiency Location/Instance Near water fountain

Deficiency Quantity 10
Quantity Uom S.F.

Potential Action REPLACE

Urgency of Action PRIORITY 3
Purpose of Action LEVEL 2

Deficiency Photo1

Near water fountain

Violations No violations recorded.

Deficiency CONCRETE: CRACKS

Deficiency Location/Instance Storage
Deficiency Quantity 20
Quantity Uom S.F.

Potential Action REPLACE
Urgency of Action PRIORITY 3
Purpose of Action LEVEL 2