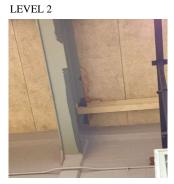

Deficiency

Roof Plan reference

AREAWAY STAIRS: DETERIORATED MATERIAL SLIDE

Deficiency Quantity 20
Quantity Uom S.F.
Potential Action REPLACE
Urgency of Action PRIORITY 3
Purpose of Action LEVEL 2

## AREAWAY

Deficiency Photo1

Facade M - AW2

Response

Violations No violations recorded.

Deficiency AREAWAY STAIRS: DETERIORATED TREADS/RISERS/NOSINGS

Roof Plan reference

Deficiency Photo1

Deficiency Quantity 30
Quantity Uom S.F.
Potential Action REPAIR
Urgency of Action PRIORITY 3
Purpose of Action LEVEL 2

Facade M - AW2

Violations No violations recorded.

Deficiency AREAWAY GRATINGS: MAJOR RUSTING / OR BROKEN