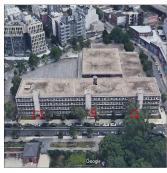

Facade Photo

Main Entrance Photo

Roof Photo

Facade A - Leonard Street

Roof 1 - Southeast View