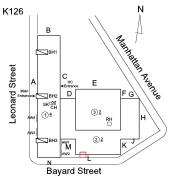

## **Building Condition Assessment Survey 2023 - 2024**

| estion                  | Response                                             |
|-------------------------|------------------------------------------------------|
| EXTERIOR                | <del>-</del>                                         |
| DOORS                   |                                                      |
| LINTELS                 | Inspected                                            |
| Deficiency              | No deficiencies recorded                             |
| TRANSOM/SIDE LIGHT      | Inspected                                            |
| Condition               | 4 - Between Fair and Poor                            |
| Deficiency              | METAL: DENTED, MAJOR RUSTING                         |
| Roof Plan reference     | K126  B  B  C  C  W  C  C  W  C  C  W  C  C  W  C  C |
| Deficiency Quantity     | Bayard Street                                        |
| Quantity Uom            | S.F.                                                 |
| Potential Action        | REPLACE                                              |
| Urgency of Action       | PRIORITY 4                                           |
| Purpose of Action       | LEVEL 2                                              |
| Deficiency Photo1       | Facade D - Near Exit 6                               |
| Violations              | No violations recorded.                              |
| EXTERIOR WALLS          | Inspected                                            |
| Material Type(s)        | Concrete, Masonry                                    |
| Replacement Quantity    | 42,000                                               |
| Replacement Uom         | S.F.                                                 |
| Instance on All Facades | Inspected                                            |
| Instance Condition      | 3 - Fair                                             |
|                         |                                                      |
| Instance Quantity       | 42,000<br>S.F.                                       |
| Instance Quantity Uom   | 5.Г.                                                 |