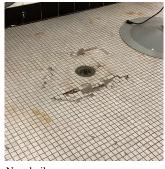

#### Floor Finish

| Instance on 1st Floor | Inspected                 |
|-----------------------|---------------------------|
| Condition             | 2 - Between Good and Fair |

Deficiency CERAMIC TILE: BROKEN/MISSING TILES

Deficiency Location/Instance Near water fountain

Deficiency Quantity 10
Quantity Uom S.F.

Potential Action REPLACE

Urgency of Action PRIORITY 3
Purpose of Action LEVEL 2

Deficiency Photo1

Near water fountain