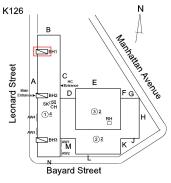

## **Building Condition Assessment Survey 2023 - 2024**

| estion                  | Response                                             |
|-------------------------|------------------------------------------------------|
| EXTERIOR                | <del>-</del>                                         |
| DOORS                   |                                                      |
| LINTELS                 | Inspected                                            |
| Deficiency              | No deficiencies recorded                             |
| TRANSOM/SIDE LIGHT      | Inspected                                            |
| Condition               | 4 - Between Fair and Poor                            |
| Deficiency              | METAL: DENTED, MAJOR RUSTING                         |
| Roof Plan reference     | K126  B  B  C  C  W  C  C  W  C  C  W  C  C  W  C  C |
| Deficiency Quantity     | Bayard Street                                        |
| Quantity Uom            | S.F.                                                 |
| Potential Action        | REPLACE                                              |
| Urgency of Action       | PRIORITY 4                                           |
| Purpose of Action       | LEVEL 2                                              |
| Deficiency Photo1       | Facade D - Near Exit 6                               |
| Violations              | No violations recorded.                              |
| EXTERIOR WALLS          | Inspected                                            |
| Material Type(s)        | Concrete, Masonry                                    |
| Replacement Quantity    | 42,000                                               |
| Replacement Uom         | S.F.                                                 |
| Instance on All Facades | Inspected                                            |
| Instance Condition      | 3 - Fair                                             |
|                         |                                                      |
| Instance Quantity       | 42,000<br>S.F.                                       |
| Instance Quantity Uom   | 5.Г.                                                 |

## EXTERIOR WALLS

Roof Plan reference

B BH1 C C E E F G BH2 D D BH3 WW 21 K BH3

Elevation

Deficiency Quantity Quantity Uom Potential Action Urgency of Action Purpose of Action Deficiency Photo1 100 S.F. MAINTENANCE PRIORITY 1 LEVEL 1