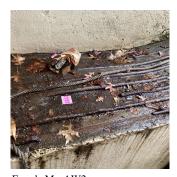

## AREAWAY

Deficiency Photo1

Facade M - AW2

Response

Violations No violations recorded.

Deficiency AREAWAY STAIRS: DETERIORATED TREADS/RISERS/NOSINGS

Roof Plan reference

Deficiency Photo1

Deficiency Quantity 30
Quantity Uom S.F.
Potential Action REPAIR
Urgency of Action PRIORITY 3
Purpose of Action LEVEL 2

Facade M - AW2

Violations No violations recorded.

Deficiency AREAWAY GRATINGS: MAJOR RUSTING / OR BROKEN