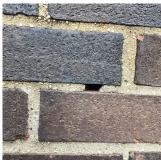

BRICK: DETERIORATED JOINTS

## EXTERIOR WALLS

Elevation

Deficiency Photo1

Violations

Deficiency Quantity 1,800
Quantity Uom S.F.
Potential Action REPOINT
Urgency of Action PRIORITY 3
Purpose of Action LEVEL 2

No violations recorded.

Deficiency BRICK: DETERIORATED JOINTS