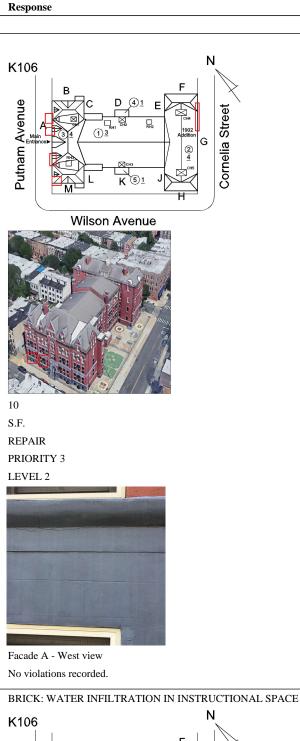

# **Building Condition Assessment Survey 2023 - 2024**

| estion                | Response                                                                                                                                                                                                                                                                                                                                                                                                                                                                                                                                                                                                                                                                                                                                                                                                                                                                                                                                                                                                                                                                                                                                                                                                                                                                                                                                                                                                                                                                                                                                                                                                                                                                                                                                                                                                                                                                                                                                                                                                                                                                                                                                                                                                                                                                                                                                                                                                       |
|-----------------------|----------------------------------------------------------------------------------------------------------------------------------------------------------------------------------------------------------------------------------------------------------------------------------------------------------------------------------------------------------------------------------------------------------------------------------------------------------------------------------------------------------------------------------------------------------------------------------------------------------------------------------------------------------------------------------------------------------------------------------------------------------------------------------------------------------------------------------------------------------------------------------------------------------------------------------------------------------------------------------------------------------------------------------------------------------------------------------------------------------------------------------------------------------------------------------------------------------------------------------------------------------------------------------------------------------------------------------------------------------------------------------------------------------------------------------------------------------------------------------------------------------------------------------------------------------------------------------------------------------------------------------------------------------------------------------------------------------------------------------------------------------------------------------------------------------------------------------------------------------------------------------------------------------------------------------------------------------------------------------------------------------------------------------------------------------------------------------------------------------------------------------------------------------------------------------------------------------------------------------------------------------------------------------------------------------------------------------------------------------------------------------------------------------------|
| EXTERIOR              |                                                                                                                                                                                                                                                                                                                                                                                                                                                                                                                                                                                                                                                                                                                                                                                                                                                                                                                                                                                                                                                                                                                                                                                                                                                                                                                                                                                                                                                                                                                                                                                                                                                                                                                                                                                                                                                                                                                                                                                                                                                                                                                                                                                                                                                                                                                                                                                                                |
| EXTERIOR WALLS        |                                                                                                                                                                                                                                                                                                                                                                                                                                                                                                                                                                                                                                                                                                                                                                                                                                                                                                                                                                                                                                                                                                                                                                                                                                                                                                                                                                                                                                                                                                                                                                                                                                                                                                                                                                                                                                                                                                                                                                                                                                                                                                                                                                                                                                                                                                                                                                                                                |
| Instance Condition    | 4 - Between Fair and Poor                                                                                                                                                                                                                                                                                                                                                                                                                                                                                                                                                                                                                                                                                                                                                                                                                                                                                                                                                                                                                                                                                                                                                                                                                                                                                                                                                                                                                                                                                                                                                                                                                                                                                                                                                                                                                                                                                                                                                                                                                                                                                                                                                                                                                                                                                                                                                                                      |
| Instance Quantity     | 42,000                                                                                                                                                                                                                                                                                                                                                                                                                                                                                                                                                                                                                                                                                                                                                                                                                                                                                                                                                                                                                                                                                                                                                                                                                                                                                                                                                                                                                                                                                                                                                                                                                                                                                                                                                                                                                                                                                                                                                                                                                                                                                                                                                                                                                                                                                                                                                                                                         |
| Instance Quantity Uom | S.F.                                                                                                                                                                                                                                                                                                                                                                                                                                                                                                                                                                                                                                                                                                                                                                                                                                                                                                                                                                                                                                                                                                                                                                                                                                                                                                                                                                                                                                                                                                                                                                                                                                                                                                                                                                                                                                                                                                                                                                                                                                                                                                                                                                                                                                                                                                                                                                                                           |
| Deficiency            | CAST IN PLACE / PRE-CAST CONCRETE: MAJOR<br>CRACKS/SPALLING                                                                                                                                                                                                                                                                                                                                                                                                                                                                                                                                                                                                                                                                                                                                                                                                                                                                                                                                                                                                                                                                                                                                                                                                                                                                                                                                                                                                                                                                                                                                                                                                                                                                                                                                                                                                                                                                                                                                                                                                                                                                                                                                                                                                                                                                                                                                                    |
| Roof Plan reference   | K106 N                                                                                                                                                                                                                                                                                                                                                                                                                                                                                                                                                                                                                                                                                                                                                                                                                                                                                                                                                                                                                                                                                                                                                                                                                                                                                                                                                                                                                                                                                                                                                                                                                                                                                                                                                                                                                                                                                                                                                                                                                                                                                                                                                                                                                                                                                                                                                                                                         |
|                       | Putnam Avenue<br>Putnam |
|                       | Wilson Avenue                                                                                                                                                                                                                                                                                                                                                                                                                                                                                                                                                                                                                                                                                                                                                                                                                                                                                                                                                                                                                                                                                                                                                                                                                                                                                                                                                                                                                                                                                                                                                                                                                                                                                                                                                                                                                                                                                                                                                                                                                                                                                                                                                                                                                                                                                                                                                                                                  |
| Elevation             |                                                                                                                                                                                                                                                                                                                                                                                                                                                                                                                                                                                                                                                                                                                                                                                                                                                                                                                                                                                                                                                                                                                                                                                                                                                                                                                                                                                                                                                                                                                                                                                                                                                                                                                                                                                                                                                                                                                                                                                                                                                                                                                                                                                                                                                                                                                                                                                                                |
| Deficiency Quantity   | 500                                                                                                                                                                                                                                                                                                                                                                                                                                                                                                                                                                                                                                                                                                                                                                                                                                                                                                                                                                                                                                                                                                                                                                                                                                                                                                                                                                                                                                                                                                                                                                                                                                                                                                                                                                                                                                                                                                                                                                                                                                                                                                                                                                                                                                                                                                                                                                                                            |
| Quantity Uom          | S.F.                                                                                                                                                                                                                                                                                                                                                                                                                                                                                                                                                                                                                                                                                                                                                                                                                                                                                                                                                                                                                                                                                                                                                                                                                                                                                                                                                                                                                                                                                                                                                                                                                                                                                                                                                                                                                                                                                                                                                                                                                                                                                                                                                                                                                                                                                                                                                                                                           |
| Potential Action      | REPLACE                                                                                                                                                                                                                                                                                                                                                                                                                                                                                                                                                                                                                                                                                                                                                                                                                                                                                                                                                                                                                                                                                                                                                                                                                                                                                                                                                                                                                                                                                                                                                                                                                                                                                                                                                                                                                                                                                                                                                                                                                                                                                                                                                                                                                                                                                                                                                                                                        |
| Urgency of Action     | PRIORITY 4                                                                                                                                                                                                                                                                                                                                                                                                                                                                                                                                                                                                                                                                                                                                                                                                                                                                                                                                                                                                                                                                                                                                                                                                                                                                                                                                                                                                                                                                                                                                                                                                                                                                                                                                                                                                                                                                                                                                                                                                                                                                                                                                                                                                                                                                                                                                                                                                     |
| Purpose of Action     | LEVEL 2                                                                                                                                                                                                                                                                                                                                                                                                                                                                                                                                                                                                                                                                                                                                                                                                                                                                                                                                                                                                                                                                                                                                                                                                                                                                                                                                                                                                                                                                                                                                                                                                                                                                                                                                                                                                                                                                                                                                                                                                                                                                                                                                                                                                                                                                                                                                                                                                        |
| Deficiency Photo1     | Facade M                                                                                                                                                                                                                                                                                                                                                                                                                                                                                                                                                                                                                                                                                                                                                                                                                                                                                                                                                                                                                                                                                                                                                                                                                                                                                                                                                                                                                                                                                                                                                                                                                                                                                                                                                                                                                                                                                                                                                                                                                                                                                                                                                                                                                                                                                                                                                                                                       |
|                       |                                                                                                                                                                                                                                                                                                                                                                                                                                                                                                                                                                                                                                                                                                                                                                                                                                                                                                                                                                                                                                                                                                                                                                                                                                                                                                                                                                                                                                                                                                                                                                                                                                                                                                                                                                                                                                                                                                                                                                                                                                                                                                                                                                                                                                                                                                                                                                                                                |