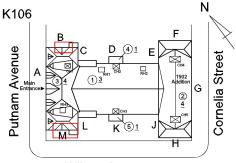

# **Building Condition Assessment Survey 2023 - 2024**

| estion                | Response                                                                                                                                                                                                                                                                                                                                                                                                                                                                                                                                                                                                                                                                                                                                                                                                                                                                                                                                                                                                                                                                                                                                                                                                                                                                                                                                                                                                                                                                                                                                                                                                                                                                                                                                                                                                                                                                                                                                                                                                                                                                                                                                                                                                                                                                                                                                                                                                       |
|-----------------------|----------------------------------------------------------------------------------------------------------------------------------------------------------------------------------------------------------------------------------------------------------------------------------------------------------------------------------------------------------------------------------------------------------------------------------------------------------------------------------------------------------------------------------------------------------------------------------------------------------------------------------------------------------------------------------------------------------------------------------------------------------------------------------------------------------------------------------------------------------------------------------------------------------------------------------------------------------------------------------------------------------------------------------------------------------------------------------------------------------------------------------------------------------------------------------------------------------------------------------------------------------------------------------------------------------------------------------------------------------------------------------------------------------------------------------------------------------------------------------------------------------------------------------------------------------------------------------------------------------------------------------------------------------------------------------------------------------------------------------------------------------------------------------------------------------------------------------------------------------------------------------------------------------------------------------------------------------------------------------------------------------------------------------------------------------------------------------------------------------------------------------------------------------------------------------------------------------------------------------------------------------------------------------------------------------------------------------------------------------------------------------------------------------------|
| EXTERIOR              |                                                                                                                                                                                                                                                                                                                                                                                                                                                                                                                                                                                                                                                                                                                                                                                                                                                                                                                                                                                                                                                                                                                                                                                                                                                                                                                                                                                                                                                                                                                                                                                                                                                                                                                                                                                                                                                                                                                                                                                                                                                                                                                                                                                                                                                                                                                                                                                                                |
| EXTERIOR WALLS        |                                                                                                                                                                                                                                                                                                                                                                                                                                                                                                                                                                                                                                                                                                                                                                                                                                                                                                                                                                                                                                                                                                                                                                                                                                                                                                                                                                                                                                                                                                                                                                                                                                                                                                                                                                                                                                                                                                                                                                                                                                                                                                                                                                                                                                                                                                                                                                                                                |
| Instance Condition    | 4 - Between Fair and Poor                                                                                                                                                                                                                                                                                                                                                                                                                                                                                                                                                                                                                                                                                                                                                                                                                                                                                                                                                                                                                                                                                                                                                                                                                                                                                                                                                                                                                                                                                                                                                                                                                                                                                                                                                                                                                                                                                                                                                                                                                                                                                                                                                                                                                                                                                                                                                                                      |
| Instance Quantity     | 42,000                                                                                                                                                                                                                                                                                                                                                                                                                                                                                                                                                                                                                                                                                                                                                                                                                                                                                                                                                                                                                                                                                                                                                                                                                                                                                                                                                                                                                                                                                                                                                                                                                                                                                                                                                                                                                                                                                                                                                                                                                                                                                                                                                                                                                                                                                                                                                                                                         |
| Instance Quantity Uom | S.F.                                                                                                                                                                                                                                                                                                                                                                                                                                                                                                                                                                                                                                                                                                                                                                                                                                                                                                                                                                                                                                                                                                                                                                                                                                                                                                                                                                                                                                                                                                                                                                                                                                                                                                                                                                                                                                                                                                                                                                                                                                                                                                                                                                                                                                                                                                                                                                                                           |
| Deficiency            | CAST IN PLACE / PRE-CAST CONCRETE: MAJOR<br>CRACKS/SPALLING                                                                                                                                                                                                                                                                                                                                                                                                                                                                                                                                                                                                                                                                                                                                                                                                                                                                                                                                                                                                                                                                                                                                                                                                                                                                                                                                                                                                                                                                                                                                                                                                                                                                                                                                                                                                                                                                                                                                                                                                                                                                                                                                                                                                                                                                                                                                                    |
| Roof Plan reference   | K106 N                                                                                                                                                                                                                                                                                                                                                                                                                                                                                                                                                                                                                                                                                                                                                                                                                                                                                                                                                                                                                                                                                                                                                                                                                                                                                                                                                                                                                                                                                                                                                                                                                                                                                                                                                                                                                                                                                                                                                                                                                                                                                                                                                                                                                                                                                                                                                                                                         |
|                       | Putnam Avenue<br>Putnam |
|                       | Wilson Avenue                                                                                                                                                                                                                                                                                                                                                                                                                                                                                                                                                                                                                                                                                                                                                                                                                                                                                                                                                                                                                                                                                                                                                                                                                                                                                                                                                                                                                                                                                                                                                                                                                                                                                                                                                                                                                                                                                                                                                                                                                                                                                                                                                                                                                                                                                                                                                                                                  |
| Elevation             |                                                                                                                                                                                                                                                                                                                                                                                                                                                                                                                                                                                                                                                                                                                                                                                                                                                                                                                                                                                                                                                                                                                                                                                                                                                                                                                                                                                                                                                                                                                                                                                                                                                                                                                                                                                                                                                                                                                                                                                                                                                                                                                                                                                                                                                                                                                                                                                                                |
| Deficiency Quantity   | 500                                                                                                                                                                                                                                                                                                                                                                                                                                                                                                                                                                                                                                                                                                                                                                                                                                                                                                                                                                                                                                                                                                                                                                                                                                                                                                                                                                                                                                                                                                                                                                                                                                                                                                                                                                                                                                                                                                                                                                                                                                                                                                                                                                                                                                                                                                                                                                                                            |
| Quantity Uom          | S.F.                                                                                                                                                                                                                                                                                                                                                                                                                                                                                                                                                                                                                                                                                                                                                                                                                                                                                                                                                                                                                                                                                                                                                                                                                                                                                                                                                                                                                                                                                                                                                                                                                                                                                                                                                                                                                                                                                                                                                                                                                                                                                                                                                                                                                                                                                                                                                                                                           |
| Potential Action      | REPLACE                                                                                                                                                                                                                                                                                                                                                                                                                                                                                                                                                                                                                                                                                                                                                                                                                                                                                                                                                                                                                                                                                                                                                                                                                                                                                                                                                                                                                                                                                                                                                                                                                                                                                                                                                                                                                                                                                                                                                                                                                                                                                                                                                                                                                                                                                                                                                                                                        |
| Urgency of Action     | PRIORITY 4                                                                                                                                                                                                                                                                                                                                                                                                                                                                                                                                                                                                                                                                                                                                                                                                                                                                                                                                                                                                                                                                                                                                                                                                                                                                                                                                                                                                                                                                                                                                                                                                                                                                                                                                                                                                                                                                                                                                                                                                                                                                                                                                                                                                                                                                                                                                                                                                     |
| Purpose of Action     | LEVEL 2                                                                                                                                                                                                                                                                                                                                                                                                                                                                                                                                                                                                                                                                                                                                                                                                                                                                                                                                                                                                                                                                                                                                                                                                                                                                                                                                                                                                                                                                                                                                                                                                                                                                                                                                                                                                                                                                                                                                                                                                                                                                                                                                                                                                                                                                                                                                                                                                        |
| Deficiency Photo1     | Facade M                                                                                                                                                                                                                                                                                                                                                                                                                                                                                                                                                                                                                                                                                                                                                                                                                                                                                                                                                                                                                                                                                                                                                                                                                                                                                                                                                                                                                                                                                                                                                                                                                                                                                                                                                                                                                                                                                                                                                                                                                                                                                                                                                                                                                                                                                                                                                                                                       |
|                       |                                                                                                                                                                                                                                                                                                                                                                                                                                                                                                                                                                                                                                                                                                                                                                                                                                                                                                                                                                                                                                                                                                                                                                                                                                                                                                                                                                                                                                                                                                                                                                                                                                                                                                                                                                                                                                                                                                                                                                                                                                                                                                                                                                                                                                                                                                                                                                                                                |