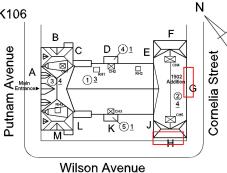

|

### **Building Condition Assessment Survey 2023 - 2024**



#### Question

EXTERIOR

### EXTERIOR WALLS

Elevation

Roof Plan reference

Deficiency Quantity Quantity Uom Potential Action Urgency of Action Purpose of Action Deficiency Photo1

Violations

Deficiency Roof Plan reference





### Building Condition Assessment Survey 2023 - 2024

### Architectural Inspection

#### Question

EXTERIOR

### EXTERIOR WALLS

Elevation

Deficiency Quantity Quantity Uom Potential Action Urgency of Action Purpose of Action Deficiency Photol

Violations

Response



500 S.F. REPAIR PRIORITY 5 LEVEL 2



Facade H - near Stair Door 6, Facade G  $\,$  Auditorium near Radiator, and Stage, Facade B - Room 401, F



Facade F Room 415

No violations recorded.

| EXTERIOR SOFFITS        | Does not Exist            |  |
|-------------------------|---------------------------|--|
| LOADING DOCK            | Does not Exist            |  |
| LOUVER                  | Inspected                 |  |
| Condition               | 2 - Between Good and Fair |  |
| Deficiency              | No deficiencies