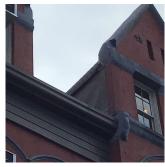

| DAMAGED COVERING                                  |   |  |
| Roof Plan reference                                                                                                                                                                                                                                                                                                                             | K106                                              | Ν |  |

Deficiency Quantity Quantity Uom Potential Action Urgency of Action Purpose of Action Deficiency Photo1

Violations

DUNNAGE STEEL SKYLIGHT/ROOF VENT



Wilson Avenue

400

S.F.

REPAIR COVERING PRIORITY 4

LEVEL 2



Facade A No violations recorded.

Does not Exist

Does not Exist

K106

| iestion                     | Response                                              |  |  |
|-----------------------------|-------------------------------------------------------|--|--|
| EXTERIOR                    | ×                                                     |  |  |
| ROOF                        |                                                       |  |  |
| Specialties                 |                                                       |  |  |
| <br>ROOF/GRAVITY TANK       | Inspected                                             |  |  |
| Condition                   | 3 - Fair                                              |  |  |
| Deficiency                  | TANK: NOT IN USE - MINOR DETERIORATI