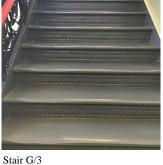

|  |
| Potential Action             | REPLACE                                                         |  |
| Urgency of Action            | PRIORITY 3                                                      |  |
| Purpose of Action            | LEVEL 2                                                         |  |

### Building Condition Assessment Survey 2023 - 2024

Response

### Architectural Inspection

#### Question

INTERIOR

### STAIRS/RAMPS: INTERIOR

Stairs and Landings

#### Deficiency Photo1



Cafeteria Exit 10 No violations recorded.

### ROLLED ASPHALT: CRACKS

Stairs B/4, C/4, F/4, G/1,4 230 S.F. REPLACE PRIORITY 3 LEVEL 2



Stair F/4 No violations recorded.

STONE: WORN-OUT TREAD/NOSINGS Stairs B/Basement, E/2, D/2, F/3, G/3, and others 570 S.F. REPLACE PRIORITY 3 LEVEL 2



No violations recorded.

# Violations Deficiency

Deficiency Location/Instance Deficiency Quantity Quantity Uom Potential Action Urgency of Action Purpose of Action Deficiency Photo1

#### Violations

Deficiency Location/Instance Deficiency Quantity Quantity Uom Potential Action Urgency of Action Purpose of Action Deficiency Photo1

(P)

# **Building Condition Assessment Survey 2023 - 2024**

# Architectural Inspection

| stion                                  | Response                                                          |
|----------------------------------------|-------------------------------------------------------------------|
| TERIOR                                 |                                                                   |
| STAIRS/RAMPS: INTERIOR