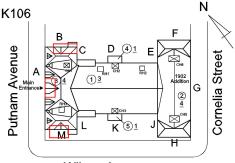

# **Building Condition Assessment Survey 2023 - 2024**

| estion                | Response                                                                                                                                                                                                                                                                                                                                                                                                                                                                                                                                                                                                                                                                                                                                                                                                                                                                                                                                                                                                                                                                                                                                                                                                                                                                                                                                                                                                                                                                                                                                                                                                                                                                                                                                                                                                                                                                                                                                                                                                                                                                                                                                                                                                                                                                                                                                                                                                       |
|-----------------------|----------------------------------------------------------------------------------------------------------------------------------------------------------------------------------------------------------------------------------------------------------------------------------------------------------------------------------------------------------------------------------------------------------------------------------------------------------------------------------------------------------------------------------------------------------------------------------------------------------------------------------------------------------------------------------------------------------------------------------------------------------------------------------------------------------------------------------------------------------------------------------------------------------------------------------------------------------------------------------------------------------------------------------------------------------------------------------------------------------------------------------------------------------------------------------------------------------------------------------------------------------------------------------------------------------------------------------------------------------------------------------------------------------------------------------------------------------------------------------------------------------------------------------------------------------------------------------------------------------------------------------------------------------------------------------------------------------------------------------------------------------------------------------------------------------------------------------------------------------------------------------------------------------------------------------------------------------------------------------------------------------------------------------------------------------------------------------------------------------------------------------------------------------------------------------------------------------------------------------------------------------------------------------------------------------------------------------------------------------------------------------------------------------------|
| EXTERIOR              |                                                                                                                                                                                                                                                                                                                                                                                                                                                                                                                                                                                                                                                                                                                                                                                                                                                                                                                                                                                                                                                                                                                                                                                                                                                                                                                                                                                                                                                                                                                                                                                                                                                                                                                                                                                                                                                                                                                                                                                                                                                                                                                                                                                                                                                                                                                                                                                                                |
| EXTERIOR WALLS        |                                                                                                                                                                                                                                                                                                                                                                                                                                                                                                                                                                                                                                                                                                                                                                                                                                                                                                                                                                                                                                                                                                                                                                                                                                                                                                                                                                                                                                                                                                                                                                                                                                                                                                                                                                                                                                                                                                                                                                                                                                                                                                                                                                                                                                                                                                                                                                                                                |
| Instance Condition    | 4 - Between Fair and Poor                                                                                                                                                                                                                                                                                                                                                                                                                                                                                                                                                                                                                                                                                                                                                                                                                                                                                                                                                                                                                                                                                                                                                                                                                                                                                                                                                                                                                                                                                                                                                                                                                                                                                                                                                                                                                                                                                                                                                                                                                                                                                                                                                                                                                                                                                                                                                                                      |
| Instance Quantity     | 42,000                                                                                                                                                                                                                                                                                                                                                                                                                                                                                                                                                                                                                                                                                                                                                                                                                                                                                                                                                                                                                                                                                                                                                                                                                                                                                                                                                                                                                                                                                                                                                                                                                                                                                                                                                                                                                                                                                                                                                                                                                                                                                                                                                                                                                                                                                                                                                                                                         |
| Instance Quantity Uom | S.F.                                                                                                                                                                                                                                                                                                                                                                                                                                                                                                                                                                                                                                                                                                                                                                                                                                                                                                                                                                                                                                                                                                                                                                                                                                                                                                                                                                                                                                                                                                                                                                                                                                                                                                                                                                                                                                                                                                                                                                                                                                                                                                                                                                                                                                                                                                                                                                                                           |
| Deficiency            | CAST IN PLACE / PRE-CAST CONCRETE: MAJOR<br>CRACKS/SPALLING                                                                                                                                                                                                                                                                                                                                                                                                                                                                                                                                                                                                                                                                                                                                                                                                                                                                                                                                                                                                                                                                                                                                                                                                                                                                                                                                                                                                                                                                                                                                                                                                                                                                                                                                                                                                                                                                                                                                                                                                                                                                                                                                                                                                                                                                                                                                                    |
| Roof Plan reference   | K106 N                                                                                                                                                                                                                                                                                                                                                                                                                                                                                                                                                                                                                                                                                                                                                                                                                                                                                                                                                                                                                                                                                                                                                                                                                                                                                                                                                                                                                                                                                                                                                                                                                                                                                                                                                                                                                                                                                                                                                                                                                                                                                                                                                                                                                                                                                                                                                                                                         |
|                       | Putnam Avenue<br>Putnam |
|                       | Wilson Avenue                                                                                                                                                                                                                                                                                                                                                                                                                                                                                                                                                                                                                                                                                                                                                                                                                                                                                                                                                                                                                                                                                                                                                                                                                                                                                                                                                                                                                                                                                                                                                                                                                                                                                                                                                                                                                                                                                                                                                                                                                                                                                                                                                                                                                                                                                                                                                                                                  |
| Elevation             |                                                                                                                                                                                                                                                                                                                                                                                                                                                                                                                                                                                                                                                                                                                                                                                                                                                                                                                                                                                                                                                                                                                                                                                                                                                                                                                                                                                                                                                                                                                                                                                                                                                                                                                                                                                                                                                                                                                                                                                                                                                                                                                                                                                                                                                                                                                                                                                                                |
| Deficiency Quantity   | 500                                                                                                                                                                                                                                                                                                                                                                                                                                                                                                                                                                                                                                                                                                                                                                                                                                                                                                                                                                                                                                                                                                                                                                                                                                                                                                                                                                                                                                                                                                                                                                                                                                                                                                                                                                                                                                                                                                                                                                                                                                                                                                                                                                                                                                                                                                                                                                                                            |
| Quantity Uom          | S.F.                                                                                                                                                                                                                                                                                                                                                                                                                                                                                                                                                                                                                                                                                                                                                                                                                                                                                                                                                                                                                                                                                                                                                                                                                                                                                                                                                                                                                                                                                                                                                                                                                                                                                                                                                                                                                                                                                                                                                                                                                                                                                                                                                                                                                                                                                                                                                                                                           |
| Potential Action      | REPLACE                                                                                                                                                                                                                                                                                                                                                                                                                                                                                                                                                                                                                                                                                                                                                                                                                                                                                                                                                                                                                                                                                                                                                                                                                                                                                                                                                                                                                                                                                                                                                                                                                                                                                                                                                                                                                                                                                                                                                                                                                                                                                                                                                                                                                                                                                                                                                                                                        |
| Urgency of Action     | PRIORITY 4                                                                                                                                                                                                                                                                                                                                                                                                                                                                                                                                                                                                                                                                                                                                                                                                                                                                                                                                                                                                                                                                                                                                                                                                                                                                                                                                                                                                                                                                                                                                                                                                                                                                                                                                                                                                                                                                                                                                                                                                                                                                                                                                                                                                                                                                                                                                                                                                     |
| Purpose of Action     | LEVEL 2                                                                                                                                                                                                                                                                                                                                                                                                                                                                                                                                                                                                                                                                                                                                                                                                                                                                                                                                                                                                                                                                                                                                                                                                                                                                                                                                                                                                                                                                                                                                                                                                                                                                                                                                                                                                                                                                                                                                                                                                                                                                                                                                                                                                                                                                                                                                                                                                        |
| Deficiency Photo1     | Facade M                                                                                                                                                                                                                                                                                                                                                                                                                                                                                                                                                                                                                                                                                                                                                                                                                                                                                                                                                                                                                                                                                                                                                                                                                                                                                                                                                                                                                                                                                                                                                                                                                                                                                                                                                                                                                                                                                                                                                                                                                                                                                                                                                                                                                                                                                                                                                                                                       |
|                       |                                                                                                                                                                                                                                                                                                                                                                                                                                                                                                                                                                                                                                                                                                                                                                                                                                                                                                                                                                                                                                                                                                                                                                                                                                                                                                                                                                                                                                                                                                                                                                                                                                                                                                                                                                                                                                                                                                                                                                                                                                                                                                                                                                                                                                                                                                                                                                                                                |