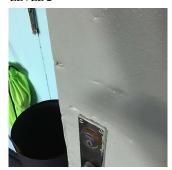

ROOM | 517 |

Inspected

5 - Poor

10 EACH

Response

No violations recorded.

MAINTENANCE PRIORITY 3

Violations

#### Door(s)

| Condition                    |
|------------------------------|
| Deficiency                   |
| Deficiency Location/Instance |
| Deficiency Quantity          |
| Quantity Uom                 |
| Potential Action             |
| Urgency of Action            |
| Purpose of Action            |

Deficiency Photo1

Violations

Deficiency

Deficiency Location/Instance

Deficiency Quantity

Quantity Uom

Potential Action

Urgency of Action

Purpose of Action Deficiency Photo1

| LEVEL 2 |     |
|---------|-----|
|         | 3°M |
|         |     |

Room 313 No violations recorded.

METAL: DETERIORATED DOOR Rooms 200, 203, 312 3 EACH MAINTENANCE PRIORITY 3 LEVEL 2



K106

| uestion                                                           | Response                                                                                          |
|-------------------------------------------------------------------|---------------------------------------------------------------------------------------------------|
| INTERIOR                                                          |                                                                                                   |
| CLASSROOMS/CORRIDORS/ADMIN SPACES                                 |                                                                                                   |
| Door(s)                                                           | Inspected