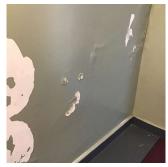

|

### **Building Condition Assessment Survey 2023 - 2024**



#### Question

EXTERIOR

### EXTERIOR WALLS

Elevation

Roof Plan reference

Deficiency Quantity Quantity Uom Potential Action Urgency of Action Purpose of Action Deficiency Photo1

Violations

Deficiency Roof Plan reference





### Building Condition Assessment Survey 2023 - 2024

### Architectural Inspection

#### Question

EXTERIOR

### EXTERIOR WALLS

Elevation

Deficiency Quantity Quantity Uom Potential Action Urgency of Action Purpose of Action Deficiency Photol

Violations

Response



500 S.F. REPAIR PRIORITY 5 LEVEL 2



Facade H - near Stair Door 6, Facade G  $\,$  Auditorium near Radiator, and Stage, Facade B - Room 401, F



Facade F Room 415

No violations recorded.

| EXTERIOR SOFFITS        | Does not Exist            |  |
|-------------------------|---------------------------|--|
| LOADING DOCK            | Does not Exist            |  |
| LOUVER                  | Inspected                 |  |
| Condition               | 2 - Between Good and Fair |  |
| Deficiency              | No deficiencies recorded  |  |
| PARAPETS                | Inspected                 |  |
| Material Type(s)        | Masonry                   |  |
| Replacement Quantity    | 350                       |  |
| Replacement Uom         | C.F.                      |  |
| Instance on All Facades | Inspected                 |