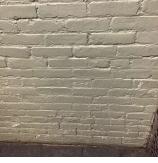

# Architectural Inspection

**Building Template** 

Wilson Avenue

| Inspection |
|------------|
|------------|

| ection                  |                           |
|-------------------------|---------------------------|
| estion                  | Response                  |
| chitectural             |                           |
| EXTERIOR                | Inspected                 |
| AREAWAY                 | Does not Exist            |
| AWNINGS AND CANOPIES    | Does not Exist            |
| CHIMNEY                 | Inspected                 |
| Material Type(s)        | Masonry                   |
| Condition               | 2 - Between Good and Fair |
| Deficiency              | No deficiencies recorded  |
| COPING                  | Inspected                 |
| Condition               | 2 - Between Good and Fair |
| Deficiency              | No deficiencies recorded  |
| CORNICE                 | Inspected                 |
| Condition               | 2 - Between Good and Fair |
| Deficiency              | No deficiencies recorded  |
| DOORS                   | Inspected                 |
| DOORS AND FRAMES        | Inspected                 |
| Condition               | 1 - Good                  |
| Deficiency              | No deficiencies recorded  |
| DOOR HARDWARE           | Inspected                 |
| Condition               | 3 - Fair                  |
| Deficiency              | No deficiencies recorded  |
| LINTELS                 | Inspected                 |
| Condition               | 2 - Between Good and Fair |
| Deficiency              | No deficiencies recorded  |
| TRANSOM/SIDE LIGHT      | Does not Exist            |
| EXTERIOR WALLS          | Inspected                 |
| Material Type(s)        | Concrete, Masonry         |
| Replacement Quantity    | 42,000                    |
| Replacement Uom         | S.F.                      |
| Instance on All Facades | Inspected                 |
|                         |                           |