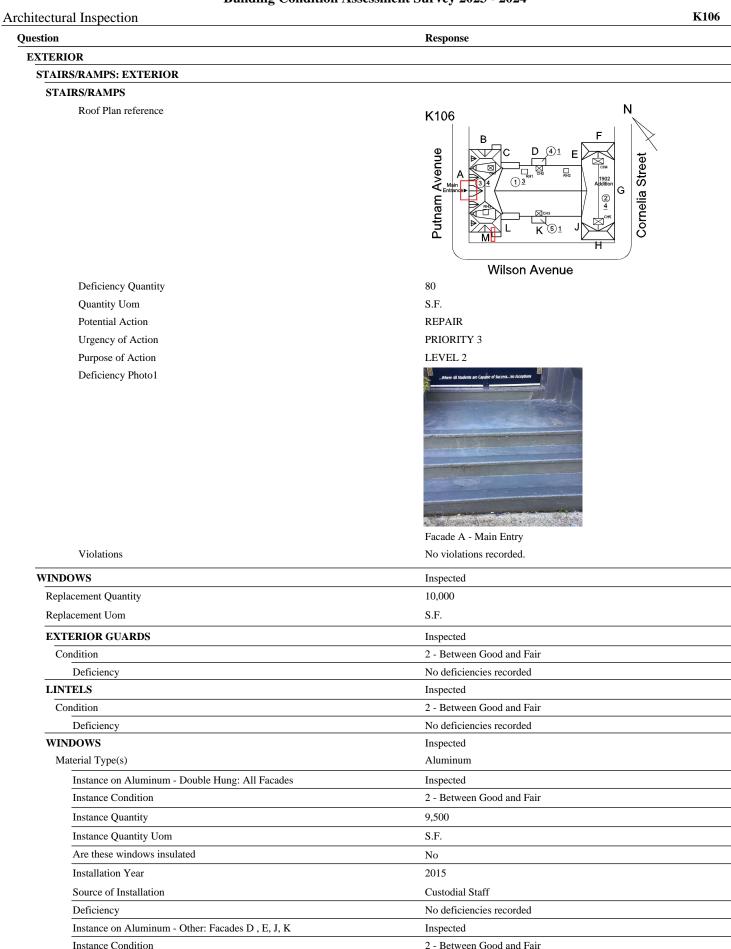

# **Building Condition Assessment Survey 2023 - 2024**

| estion                | Response                                                                                                                                                                                                                                                                                                                                                                                                                                                                                                                                                                                                                                                                                                                                                                                                                                                                                                                                                                                                                                                                                                                                                                                                                                                                                                                                                                                                                                                                                                                                                                                                                                                                                                                                                                                                                                                                                                                                                                                                                                                                                                                                                                                                                                                                                                                                                                                                       |
|-----------------------|----------------------------------------------------------------------------------------------------------------------------------------------------------------------------------------------------------------------------------------------------------------------------------------------------------------------------------------------------------------------------------------------------------------------------------------------------------------------------------------------------------------------------------------------------------------------------------------------------------------------------------------------------------------------------------------------------------------------------------------------------------------------------------------------------------------------------------------------------------------------------------------------------------------------------------------------------------------------------------------------------------------------------------------------------------------------------------------------------------------------------------------------------------------------------------------------------------------------------------------------------------------------------------------------------------------------------------------------------------------------------------------------------------------------------------------------------------------------------------------------------------------------------------------------------------------------------------------------------------------------------------------------------------------------------------------------------------------------------------------------------------------------------------------------------------------------------------------------------------------------------------------------------------------------------------------------------------------------------------------------------------------------------------------------------------------------------------------------------------------------------------------------------------------------------------------------------------------------------------------------------------------------------------------------------------------------------------------------------------------------------------------------------------------|
| EXTERIOR              |                                                                                                                                                                                                                                                                                                                                                                                                                                                                                                                                                                                                                                                                                                                                                                                                                                                                                                                                                                                                                                                                                                                                                                                                                                                                                                                                                                                                                                                                                                                                                                                                                                                                                                                                                                                                                                                                                                                                                                                                                                                                                                                                                                                                                                                                                                                                                                                                                |
| EXTERIOR WALLS        |                                                                                                                                                                                                                                                                                                                                                                                                                                                                                                                                                                                                                                                                                                                                                                                                                                                                                                                                                                                                                                                                                                                                                                                                                                                                                                                                                                                                                                                                                                                                                                                                                                                                                                                                                                                                                                                                                                                                                                                                                                                                                                                                                                                                                                                                                                                                                                                                                |
| Instance Condition    | 4 - Between Fair and Poor                                                                                                                                                                                                                                                                                                                                                                                                                                                                                                                                                                                                                                                                                                                                                                                                                                                                                                                                                                                                                                                                                                                                                                                                                                                                                                                                                                                                                                                                                                                                                                                                                                                                                                                                                                                                                                                                                                                                                                                                                                                                                                                                                                                                                                                                                                                                                                                      |
| Instance Quantity     | 42,000                                                                                                                                                                                                                                                                                                                                                                                                                                                                                                                                                                                                                                                                                                                                                                                                                                                                                                                                                                                                                                                                                                                                                                                                                                                                                                                                                                                                                                                                                                                                                                                                                                                                                                                                                                                                                                                                                                                                                                                                                                                                                                                                                                                                                                                                                                                                                                                                         |
| Instance Quantity Uom | S.F.                                                                                                                                                                                                                                                                                                                                                                                                                                                                                                                                                                                                                                                                                                                                                                                                                                                                                                                                                                                                                                                                                                                                                                                                                                                                                                                                                                                                                                                                                                                                                                                                                                                                                                                                                                                                                                                                                                                                                                                                                                                                                                                                                                                                                                                                                                                                                                                                           |
| Deficiency            | CAST IN PLACE / PRE-CAST CONCRETE: MAJOR<br>CRACKS/SPALLING                                                                                                                                                                                                                                                                                                                                                                                                                                                                                                                                                                                                                                                                                                                                                                                                                                                                                                                                                                                                                                                                                                                                                                                                                                                                                                                                                                                                                                                                                                                                                                                                                                                                                                                                                                                                                                                                                                                                                                                                                                                                                                                                                                                                                                                                                                                                                    |
| Roof Plan reference   | K106 N                                                                                                                                                                                                                                                                                                                                                                                                                                                                                                                                                                                                                                                                                                                                                                                                                                                                                                                                                                                                                                                                                                                                                                                                                                                                                                                                                                                                                                                                                                                                                                                                                                                                                                                                                                                                                                                                                                                                                                                                                                                                                                                                                                                                                                                                                                                                                                                                         |
|                       | Putnam Avenue<br>Putnam |
|                       | Wilson Avenue                                                                                                                                                                                                                                                                                                                                                                                                                                                                                                                                                                                                                                                                                                                                                                                                                                                                                                                                                                                                                                                                                                                                                                                                                                                                                                                                                                                                                                                                                                                                                                                                                                                                                                                                                                                                                                                                                                                                                                                                                                                                                                                                                                                                                                                                                                                                                                                                  |
| Elevation             |                                                                                                                                                                                                                                                                                                                                                                                                                                                                                                                                                                                                                                                                                                                                                                                                                                                                                                                                                                                                                                                                                                                                                                                                                                                                                                                                                                                                                                                                                                                                                                                                                                                                                                                                                                                                                                                                                                                                                                                                                                                                                                                                                                                                                                                                                                                                                                                                                |
| Deficiency Quantity   | 500                                                                                                                                                                                                                                                                                                                                                                                                                                                                                                                                                                                                                                                                                                                                                                                                                                                                                                                                                                                                                                                                                                                                                                                                                                                                                                                                                                                                                                                                                                                                                                                                                                                                                                                                                                                                                                                                                                                                                                                                                                                                                                                                                                                                                                                                                                                                                                                                            |
| Quantity Uom          | S.F.                                                                                                                                                                                                                                                                                                                                                                                                                                                                                                                                                                                                                                                                                                                                                                                                                                                                                                                                                                                                                                                                                                                                                                                                                                                                                                                                                                                                                                                                                                                                                                                                                                                                                                                                                                                                                                                                                                                                                                                                                                                                                                                                                                                                                                                                                                                                                                                                           |
| Potential Action      | REPLACE                                                                                                                                                                                                                                                                                                                                                                                                                                                                                                                                                                                                                                                                                                                                                                                                                                                                                                                                                                                                                                                                                                                                                                                                                                                                                                                                                                                                                                                                                                                                                                                                                                                                                                                                                                                                                                                                                                                                                                                                                                                                                                                                                                                                                                                                                                                                                                                                        |
| Urgency of Action     | PRIORITY 4                                                                                                                                                                                                                                                                                                                                                                                                                                                                                                                                                                                                                                                                                                                                                                                                                                                                                                                                                                                                                                                                                                                                                                                                                                                                                                                                                                                                                                                                                                                                                                                                                                                                                                                                                                                                                                                                                                                                                                                                                                                                                                                                                                                                                                                                                                                                                                                                     |
| Purpose of Action     | LEVEL 2                                                                                                                                                                                                                                                                                                                                                                                                                                                                                                                                                                                                                                                                                                                                                                                                                                                                                                                                                                                                                                                                                                                                                                                                                                                                                                                                                                                                                                                                                                                                                                                                                                                                                                                                                                                                                                                                                                                                                                                                                                                                                                                                                                                                                                                                                                                                                                                                        |
| Deficiency Photo1     | Facade M                                                                                                                                                                                                                                                                                                                                                                                                                                                                                                                                                                                                                                                                                                                                                                                                                                                                                                                                                                                                                                                                                                                                                                                                                                                                                                                                                                                                                                                                                                                                                                                                                                                                                                                                                                                                                                                                                                                                                                                                                                                                                                                                                                                                                                                                                                                                                                                                       |
|                       |                                                                                                                                                                                                                                                                                                                                                                                                                                                                                                                                                                                                                                                                                                                                                                                                                                                                                                                                                                                                                                                                                                                                                                                                                                                                                                                                                                                                                                                                                                                                                                                                                                                                                                                                                                                                                                                                                                                                                                                                                                                                                                                                                                                                                                                                                                                                                                                                                |