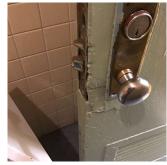

# Architectural Inspection

**Building Template** 

Wilson Avenue

| Inspection |
|------------|
|------------|

| ection                  |                           |
|-------------------------|---------------------------|
| estion                  | Response                  |
| chitectural             |                           |
| EXTERIOR                | Inspected                 |
| AREAWAY                 | Does not Exist            |
| AWNINGS AND CANOPIES    | Does not Exist            |
| CHIMNEY                 | Inspected                 |
| Material Type(s)        | Masonry                   |
| Condition               | 2 - Between Good and Fair |
| Deficiency              | No deficiencies recorded  |
| COPING                  | Inspected                 |
| Condition               | 2 - Between Good and Fair |
| Deficiency              | No deficiencies recorded  |
| CORNICE                 | Inspected                 |
| Condition               | 2 - Between Good and Fair |
| Deficiency              | No deficiencies recorded  |
| DOORS                   | Inspected                 |
| DOORS AND FRAMES        | Inspected                 |
| Condition               | 1 - Good                  |
| Deficiency              | No deficiencies recorded  |
| DOOR HARDWARE           | Inspected                 |
| Condition               | 3 - Fair                  |
| Deficiency              | No deficiencies recorded  |
| LINTELS                 | Inspected                 |
| Condition               | 2 - Between Good and Fair |
| Deficiency              | No deficiencies recorded  |
| TRANSOM/SIDE LIGHT      | Does not Exist            |
| EXTERIOR WALLS          | Inspected                 |
| Material Type(s)        | Concrete, Masonry         |
| Replacement Quantity    | 42,000                    |
| Replacement Uom         | S.F.                      |
| Instance on All Facades | Inspected                 |
|                         |                           |