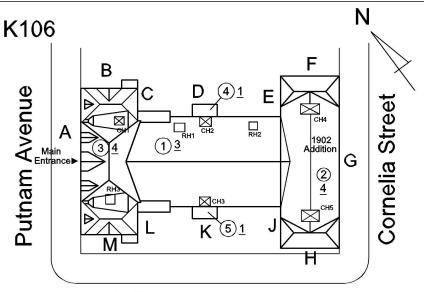

# **Building Condition Assessment Survey 2023 - 2024**

| estion                | Response                                                                                                                                                                                                                                                                                                                                                                                                                                                                                                                                                                                                                                                                                                                                                                                                                                                                                                                                                                                                                                                                                                                                                                                                                                                                                                                                                                                                                                                                                                                                                                                                                                                                                                                                                                                                                                                                                                                                                                                                                                                                                                                                                                                                                                                                                                                                                                                                       |
|-----------------------|----------------------------------------------------------------------------------------------------------------------------------------------------------------------------------------------------------------------------------------------------------------------------------------------------------------------------------------------------------------------------------------------------------------------------------------------------------------------------------------------------------------------------------------------------------------------------------------------------------------------------------------------------------------------------------------------------------------------------------------------------------------------------------------------------------------------------------------------------------------------------------------------------------------------------------------------------------------------------------------------------------------------------------------------------------------------------------------------------------------------------------------------------------------------------------------------------------------------------------------------------------------------------------------------------------------------------------------------------------------------------------------------------------------------------------------------------------------------------------------------------------------------------------------------------------------------------------------------------------------------------------------------------------------------------------------------------------------------------------------------------------------------------------------------------------------------------------------------------------------------------------------------------------------------------------------------------------------------------------------------------------------------------------------------------------------------------------------------------------------------------------------------------------------------------------------------------------------------------------------------------------------------------------------------------------------------------------------------------------------------------------------------------------------|
| EXTERIOR              |                                                                                                                                                                                                                                                                                                                                                                                                                                                                                                                                                                                                                                                                                                                                                                                                                                                                                                                                                                                                                                                                                                                                                                                                                                                                                                                                                                                                                                                                                                                                                                                                                                                                                                                                                                                                                                                                                                                                                                                                                                                                                                                                                                                                                                                                                                                                                                                                                |
| EXTERIOR WALLS        |                                                                                                                                                                                                                                                                                                                                                                                                                                                                                                                                                                                                                                                                                                                                                                                                                                                                                                                                                                                                                                                                                                                                                                                                                                                                                                                                                                                                                                                                                                                                                                                                                                                                                                                                                                                                                                                                                                                                                                                                                                                                                                                                                                                                                                                                                                                                                                                                                |
| Instance Condition    | 4 - Between Fair and Poor                                                                                                                                                                                                                                                                                                                                                                                                                                                                                                                                                                                                                                                                                                                                                                                                                                                                                                                                                                                                                                                                                                                                                                                                                                                                                                                                                                                                                                                                                                                                                                                                                                                                                                                                                                                                                                                                                                                                                                                                                                                                                                                                                                                                                                                                                                                                                                                      |
| Instance Quantity     | 42,000                                                                                                                                                                                                                                                                                                                                                                                                                                                                                                                                                                                                                                                                                                                                                                                                                                                                                                                                                                                                                                                                                                                                                                                                                                                                                                                                                                                                                                                                                                                                                                                                                                                                                                                                                                                                                                                                                                                                                                                                                                                                                                                                                                                                                                                                                                                                                                                                         |
| Instance Quantity Uom | S.F.                                                                                                                                                                                                                                                                                                                                                                                                                                                                                                                                                                                                                                                                                                                                                                                                                                                                                                                                                                                                                                                                                                                                                                                                                                                                                                                                                                                                                                                                                                                                                                                                                                                                                                                                                                                                                                                                                                                                                                                                                                                                                                                                                                                                                                                                                                                                                                                                           |
| Deficiency            | CAST IN PLACE / PRE-CAST CONCRETE: MAJOR<br>CRACKS/SPALLING                                                                                                                                                                                                                                                                                                                                                                                                                                                                                                                                                                                                                                                                                                                                                                                                                                                                                                                                                                                                                                                                                                                                                                                                                                                                                                                                                                                                                                                                                                                                                                                                                                                                                                                                                                                                                                                                                                                                                                                                                                                                                                                                                                                                                                                                                                                                                    |
| Roof Plan reference   | K106 N                                                                                                                                                                                                                                                                                                                                                                                                                                                                                                                                                                                                                                                                                                                                                                                                                                                                                                                                                                                                                                                                                                                                                                                                                                                                                                                                                                                                                                                                                                                                                                                                                                                                                                                                                                                                                                                                                                                                                                                                                                                                                                                                                                                                                                                                                                                                                                                                         |
|                       | Putnam Avenue<br>Putnam |
|                       | Wilson Avenue                                                                                                                                                                                                                                                                                                                                                                                                                                                                                                                                                                                                                                                                                                                                                                                                                                                                                                                                                                                                                                                                                                                                                                                                                                                                                                                                                                                                                                                                                                                                                                                                                                                                                                                                                                                                                                                                                                                                                                                                                                                                                                                                                                                                                                                                                                                                                                                                  |
| Elevation             |                                                                                                                                                                                                                                                                                                                                                                                                                                                                                                                                                                                                                                                                                                                                                                                                                                                                                                                                                                                                                                                                                                                                                                                                                                                                                                                                                                                                                                                                                                                                                                                                                                                                                                                                                                                                                                                                                                                                                                                                                                                                                                                                                                                                                                                                                                                                                                                                                |
| Deficiency Quantity   | 500                                                                                                                                                                                                                                                                                                                                                                                                                                                                                                                                                                                                                                                                                                                                                                                                                                                                                                                                                                                                                                                                                                                                                                                                                                                                                                                                                                                                                                                                                                                                                                                                                                                                                                                                                                                                                                                                                                                                                                                                                                                                                                                                                                                                                                                                                                                                                                                                            |
| Quantity Uom          | S.F.                                                                                                                                                                                                                                                                                                                                                                                                                                                                                                                                                                                                                                                                                                                                                                                                                                                                                                                                                                                                                                                                                                                                                                                                                                                                                                                                                                                                                                                                                                                                                                                                                                                                                                                                                                                                                                                                                                                                                                                                                                                                                                                                                                                                                                                                                                                                                                                                           |
| Potential Action      | REPLACE                                                                                                                                                                                                                                                                                                                                                                                                                                                                                                                                                                                                                                                                                                                                                                                                                                                                                                                                                                                                                                                                                                                                                                                                                                                                                                                                                                                                                                                                                                                                                                                                                                                                                                                                                                                                                                                                                                                                                                                                                                                                                                                                                                                                                                                                                                                                                                                                        |
| Urgency of Action     | PRIORITY 4                                                                                                                                                                                                                                                                                                                                                                                                                                                                                                                                                                                                                                                                                                                                                                                                                                                                                                                                                                                                                                                                                                                                                                                                                                                                                                                                                                                                                                                                                                                                                                                                                                                                                                                                                                                                                                                                                                                                                                                                                                                                                                                                                                                                                                                                                                                                                                                                     |
| Purpose of Action     | LEVEL 2                                                                                                                                                                                                                                                                                                                                                                                                                                                                                                                                                                                                                                                                                                                                                                                                                                                                                                                                                                                                                                                                                                                                                                                                                                                                                                                                                                                                                                                                                                                                                                                                                                                                                                                                                                                                                                                                                                                                                                                                                                                                                                                                                                                                                                                                                                                                                                                                        |
| Deficiency Photo1     | Facade M                                                                                                                                                                                                                                                                                                                                                                                                                                                                                                                                                                                                                                                                                                                                                                                                                                                                                                                                                                                                                                                                                                                                                                                                                                                                                                                                                                                                                                                                                                                                                                                                                                                                                                                                                                                                                                                                                                                                                                                                                                                                                                                                                                                                                                                                                                                                                                                                       |
|                       |                                                                                                                                                                                                                                                                                                                                                                                                                                                                                                                                                                                                                                                                                                                                                                                                                                                                                                                                                                                                                                                                                                                                                                                                                                                                                                                                                                                                                                                                                                                                                                                                                                                                                                                                                                                                                                                                                                                                                                                                                                                                                                                                                                                                                                                                                                                                                                                                                |