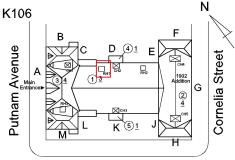

# **Building Condition Assessment Survey 2023 - 2024**

| estion                | Response                                                                                                                                                                                                                                                                                                                                                                                                                                                                                                                                                                                                                                                                                                                                                                                                                                                                                                                                                                                                                                                                                                                                                                                                                                                                                                                                                                                                                                                                                                                                                                                                                                                                                                                                                                                                                                                                                                                                                                                                                                                                                                                                                                                                                                                                                                                                                                                                       |
|-----------------------|----------------------------------------------------------------------------------------------------------------------------------------------------------------------------------------------------------------------------------------------------------------------------------------------------------------------------------------------------------------------------------------------------------------------------------------------------------------------------------------------------------------------------------------------------------------------------------------------------------------------------------------------------------------------------------------------------------------------------------------------------------------------------------------------------------------------------------------------------------------------------------------------------------------------------------------------------------------------------------------------------------------------------------------------------------------------------------------------------------------------------------------------------------------------------------------------------------------------------------------------------------------------------------------------------------------------------------------------------------------------------------------------------------------------------------------------------------------------------------------------------------------------------------------------------------------------------------------------------------------------------------------------------------------------------------------------------------------------------------------------------------------------------------------------------------------------------------------------------------------------------------------------------------------------------------------------------------------------------------------------------------------------------------------------------------------------------------------------------------------------------------------------------------------------------------------------------------------------------------------------------------------------------------------------------------------------------------------------------------------------------------------------------------------|
| EXTERIOR              |                                                                                                                                                                                                                                                                                                                                                                                                                                                                                                                                                                                                                                                                                                                                                                                                                                                                                                                                                                                                                                                                                                                                                                                                                                                                                                                                                                                                                                                                                                                                                                                                                                                                                                                                                                                                                                                                                                                                                                                                                                                                                                                                                                                                                                                                                                                                                                                                                |
| EXTERIOR WALLS        |                                                                                                                                                                                                                                                                                                                                                                                                                                                                                                                                                                                                                                                                                                                                                                                                                                                                                                                                                                                                                                                                                                                                                                                                                                                                                                                                                                                                                                                                                                                                                                                                                                                                                                                                                                                                                                                                                                                                                                                                                                                                                                                                                                                                                                                                                                                                                                                                                |
| Instance Condition    | 4 - Between Fair and Poor                                                                                                                                                                                                                                                                                                                                                                                                                                                                                                                                                                                                                                                                                                                                                                                                                                                                                                                                                                                                                                                                                                                                                                                                                                                                                                                                                                                                                                                                                                                                                                                                                                                                                                                                                                                                                                                                                                                                                                                                                                                                                                                                                                                                                                                                                                                                                                                      |
| Instance Quantity     | 42,000                                                                                                                                                                                                                                                                                                                                                                                                                                                                                                                                                                                                                                                                                                                                                                                                                                                                                                                                                                                                                                                                                                                                                                                                                                                                                                                                                                                                                                                                                                                                                                                                                                                                                                                                                                                                                                                                                                                                                                                                                                                                                                                                                                                                                                                                                                                                                                                                         |
| Instance Quantity Uom | S.F.                                                                                                                                                                                                                                                                                                                                                                                                                                                                                                                                                                                                                                                                                                                                                                                                                                                                                                                                                                                                                                                                                                                                                                                                                                                                                                                                                                                                                                                                                                                                                                                                                                                                                                                                                                                                                                                                                                                                                                                                                                                                                                                                                                                                                                                                                                                                                                                                           |
| Deficiency            | CAST IN PLACE / PRE-CAST CONCRETE: MAJOR<br>CRACKS/SPALLING                                                                                                                                                                                                                                                                                                                                                                                                                                                                                                                                                                                                                                                                                                                                                                                                                                                                                                                                                                                                                                                                                                                                                                                                                                                                                                                                                                                                                                                                                                                                                                                                                                                                                                                                                                                                                                                                                                                                                                                                                                                                                                                                                                                                                                                                                                                                                    |
| Roof Plan reference   | K106 N                                                                                                                                                                                                                                                                                                                                                                                                                                                                                                                                                                                                                                                                                                                                                                                                                                                                                                                                                                                                                                                                                                                                                                                                                                                                                                                                                                                                                                                                                                                                                                                                                                                                                                                                                                                                                                                                                                                                                                                                                                                                                                                                                                                                                                                                                                                                                                                                         |
|                       | Putnam Avenue<br>Putnam |
|                       | Wilson Avenue                                                                                                                                                                                                                                                                                                                                                                                                                                                                                                                                                                                                                                                                                                                                                                                                                                                                                                                                                                                                                                                                                                                                                                                                                                                                                                                                                                                                                                                                                                                                                                                                                                                                                                                                                                                                                                                                                                                                                                                                                                                                                                                                                                                                                                                                                                                                                                                                  |
| Elevation             |                                                                                                                                                                                                                                                                                                                                                                                                                                                                                                                                                                                                                                                                                                                                                                                                                                                                                                                                                                                                                                                                                                                                                                                                                                                                                                                                                                                                                                                                                                                                                                                                                                                                                                                                                                                                                                                                                                                                                                                                                                                                                                                                                                                                                                                                                                                                                                                                                |
| Deficiency Quantity   | 500                                                                                                                                                                                                                                                                                                                                                                                                                                                                                                                                                                                                                                                                                                                                                                                                                                                                                                                                                                                                                                                                                                                                                                                                                                                                                                                                                                                                                                                                                                                                                                                                                                                                                                                                                                                                                                                                                                                                                                                                                                                                                                                                                                                                                                                                                                                                                                                                            |
| Quantity Uom          | S.F.                                                                                                                                                                                                                                                                                                                                                                                                                                                                                                                                                                                                                                                                                                                                                                                                                                                                                                                                                                                                                                                                                                                                                                                                                                                                                                                                                                                                                                                                                                                                                                                                                                                                                                                                                                                                                                                                                                                                                                                                                                                                                                                                                                                                                                                                                                                                                                                                           |
| Potential Action      | REPLACE                                                                                                                                                                                                                                                                                                                                                                                                                                                                                                                                                                                                                                                                                                                                                                                                                                                                                                                                                                                                                                                                                                                                                                                                                                                                                                                                                                                                                                                                                                                                                                                                                                                                                                                                                                                                                                                                                                                                                                                                                                                                                                                                                                                                                                                                                                                                                                                                        |
| Urgency of Action     | PRIORITY 4                                                                                                                                                                                                                                                                                                                                                                                                                                                                                                                                                                                                                                                                                                                                                                                                                                                                                                                                                                                                                                                                                                                                                                                                                                                                                                                                                                                                                                                                                                                                                                                                                                                                                                                                                                                                                                                                                                                                                                                                                                                                                                                                                                                                                                                                                                                                                                                                     |
| Purpose of Action     | LEVEL 2                                                                                                                                                                                                                                                                                                                                                                                                                                                                                                                                                                                                                                                                                                                                                                                                                                                                                                                                                                                                                                                                                                                                                                                                                                                                                                                                                                                                                                                                                                                                                                                                                                                                                                                                                                                                                                                                                                                                                                                                                                                                                                                                                                                                                                                                                                                                                                                                        |
| Deficiency Photo1     | Facade M                                                                                                                                                                                                                                                                                                                                                                                                                                                                                                                                                                                                                                                                                                                                                                                                                                                                                                                                                                                                                                                                                                                                                                                                                                                                                                                                                                                                                                                                                                                                                                                                                                                                                                                                                                                                                                                                                                                                                                                                                                                                                                                                                                                                                                                                                                                                                                                                       |
|                       |                                                                                                                                                                                                                                                                                                                                                                                                                                                                                                                                                                                                                                                                                                                                                                                                                                                                                                                                                                                                                                                                                                                                                                                                                                                                                                                                                                                                                                                                                                                                                                                                                                                                                                                                                                                                                                                                                                                                                                                                                                                                                                                                                                                                                                                                                                                                                                                                                |