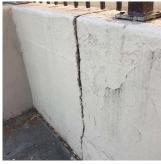

A Principal questionnaire form was returned with the following comments: 1. The ceilings have cracking and peeling paint. 2. The student toilet rooms need an upgrade. 3. Site fences need to be replaced. 4. The schoolyard paving has major cracks and needs to be replaced.