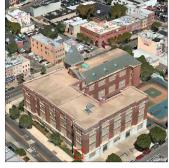

Joseph Grossi Ryan Safran

Custodian
Fireman
Facade Photo

Corner of 5th Avenue and 92nd Street -Northeast View

Architectural Inspection K104

Main Entrance Photo

PUBLIC SCHOOL 104

Facade A - 5th Avenue

Roof 1 - North View