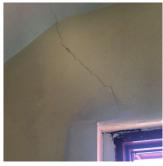

A Principal questionnaire form was returned with the following comments: 1. The ceilings have cracking and peeling paint. 2. The student toilet rooms need an upgrade. 3. Site fences need to be replaced. 4. The schoolyard paving has major cracks and needs to be replaced.