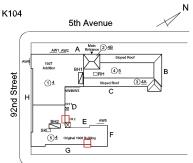

al Inspection K104

**EXTERIOR** 

Question

### EXTERIOR WALLS

Elevation



Deficiency Quantity 20 Quantity Uom L.F. Potential Action REPOINT PRIORITY 3 Urgency of Action Purpose of Action LEVEL 2



Facade A

Violations No violations recorded.

Deficiency

Roof Plan reference

Deficiency Photo1

STONE: CHIPPED/SPALLED/BROKEN PIECES - MAJOR



Gelston Avenue

Elevation



Deficiency Quantity 70 S.F. Quantity Uom Potential Action REPLACE

# **Building Condition Assessment Survey 2023 - 2024**

Architectural Inspection K104

Question Response

#### **EXTERIOR**

### EXTERIOR WALLS

Deficiency Photo1

Urgency of Action PRIORITY 4
Purpose of Action LEVEL 2



Facade A

Violations No violations recorded.

#### Deficiency

Roof Plan reference

BRICK: WATER INFILTRATION IN INSTRUCTIONAL SPACE



Gelston Avenue

Elevation

Deficiency Photo1



Deficiency Quantity

Quantity Uom

S.F.

Potential Action

REPAIR

Urgency of Action

PRIORITY 5

Purpose of Action

LEVEL 2



Facade D - Room 211 shown, Facade G - Room 126 similar

# **Building Condition Assessment Survey 2023 - 2024**

K104 Architectural Inspection Question Response **EXTERIOR** EXTERIOR WALLS Inspected Violations No violations recorded. **EXTERIOR SOFFITS** Does not Exist LOADING DOCK Does not Exist LOUVER Inspected 2 - Between Good and Fair Condition Deficiency No deficiencies recorded **PARAPETS** Inspected Material Type(s) Masonry Replacement Quantity 6,000 Replacement Uom C.F. Instance on Roofs 1 and 5 Inspected Instance Condition 3 - Fair 6,000 Instance Quantity Instance Quantity Uom C.F. Deficiency BRICK: MINOR C