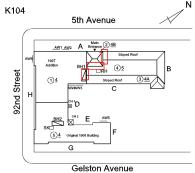

Joseph Grossi Ryan Safran

Custodian
Fireman
Facade Photo

Corner of 5th Avenue and 92nd Street -Northeast View

Architectural Inspection K104

Main Entrance Photo

PUBLIC SCHOOL 104

Facade A - 5th Avenue

Roof 1 - North View