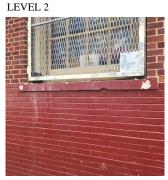

Joseph Grossi Ryan Safran

Custodian
Fireman
Facade Photo

Corner of 5th Avenue and 92nd Street -Northeast View

Architectural Inspection K104

Main Entrance Photo

PUBLIC SCHOOL 104

Facade A - 5th Avenue

Roof 1 - North View