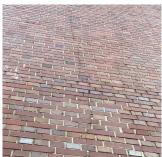

A Principal questionnaire form was returned with the following comments: 1. The ceilings have cracking and peeling paint. 2. The student toilet rooms need an upgrade. 3. Site fences need to be replaced. 4. The schoolyard paving has major cracks and needs to be replaced.