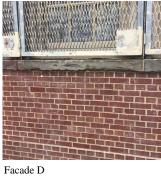

dition Assessment Survey 2023 - 2024**

Response

Architectural Inspection K104

Question

# EXTERIOR WALLS

Roof Plan reference

K104

5th Avenue

The state of the state of

Elevation



Deficiency Quantity Quantity Uom Potential Action Urgency of Action Purpose of Action Deficiency Photo1 S.F.
REPLACE
PRIORITY 4
LEVEL 2



Facade E

No violations recorded.

Deficiency

Violations

Roof Plan reference

BRICK: DETERIORATED MASONRY SILLS - MAJOR

Print Date: 6/27/2024



# **Building Condition Assessment Survey 2023 - 2024**

Response

Architectural Inspection K104

Question EXTERIOR

### EXTERIOR WALLS

Elevation



Deficiency Quantity 10
Quantity Uom L.F.

Potential Action REMOVE AND REPLACE

Urgency of Action PRIORITY 4
Purpose of Action LEVEL 2

Purpose of Action LEV
Deficiency Photo1



1 dedde D

Violations No violations recorded.

Deficiency

Roof Plan reference

BRICK: MINOR CRACKS AND SPALLING



Gelston Avenue

Elevation



Deficiency Quantity 100
Quantity Uom S.F.

Potential Action RESTITCH

# **Building Condition Assessment Survey 2023 - 2024**

Architectural Inspection K104

# Question Response

### **EXTERIOR**

### EXTERIOR WALLS

Deficiency Photo1

Urgency of Action PRIORITY 3
Purpose of Action LEVEL 2



Facade C

Violations No violations recorded.

#### Deficiency

Roof Plan reference

# BRICK: DETERIORATED MASONRY SILLS - MINOR



Elevation



Deficiency Quantity Quantity Uom Potential Action Urgency of Action Purpose of Action Deficiency Photo1 100 L.F. REPAIR PRIORITY 3



Facade B

# **Building Condition Assessment Survey 2023 - 2024**

K104 Architectur