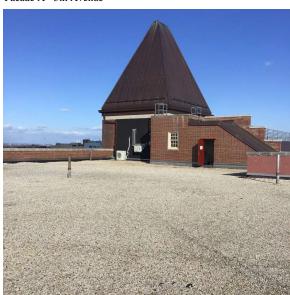

Joseph Grossi Ryan Safran

Custodian
Fireman
Facade Photo

Corner of 5th Avenue and 92nd Street -Northeast View

Architectural Inspection K104

Main Entrance Photo

PUBLIC SCHOOL 104

Facade A - 5th Avenue

Roof 1 - North View