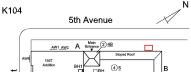

Joseph Grossi Ryan Safran

Custodian
Fireman
Facade Photo

Corner of 5th Avenue and 92nd Street -Northeast View

Architectural Inspection K104

Main Entrance Photo

PUBLIC SCHOOL 104

Facade A - 5th Avenue

Roof 1 - North View