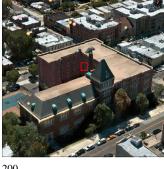

Joseph Grossi Ryan Safran

Custodian
Fireman
Facade Photo

Corner of 5th Avenue and 92nd Street -Northeast View

Architectural Inspection K104

Main Entrance Photo

PUBLIC SCHOOL 104

Facade A - 5th Avenue

Roof 1 - North View