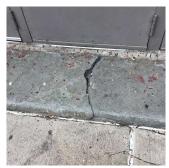

A Principal questionnaire form was returned with the following comments: 1. The ceilings have cracking and peeling paint. 2. The student toilet rooms need an upgrade. 3. Site fences need to be replaced. 4. The schoolyard paving has major cracks and needs to be replaced.