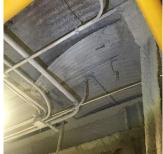

Joseph Grossi Ryan Safran

Custodian
Fireman
Facade Photo

Corner of 5th Avenue and 92nd Street -Northeast View

Architectural Inspection K104

Main Entrance Photo

PUBLIC SCHOOL 104

Facade A - 5th Avenue

Roof 1 - North View