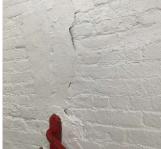

A Principal questionnaire form was returned with the following comments: 1. The ceilings have cracking and peeling paint. 2. The student toilet rooms need an upgrade. 3. Site fences need to be replaced. 4. The schoolyard paving has major cracks and needs to be replaced.