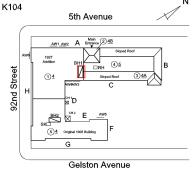

Joseph Grossi Ryan Safran

Custodian
Fireman
Facade Photo

Corner of 5th Avenue and 92nd Street -Northeast View

Architectural Inspection K104

Main Entrance Photo

PUBLIC SCHOOL 104

Facade A - 5th Avenue

Roof 1 - North View