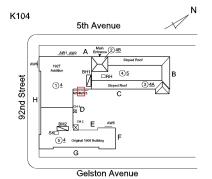

Joseph Grossi Ryan Safran

Custodian
Fireman
Facade Photo

Corner of 5th Avenue and 92nd Street -Northeast View

Architectural Inspection K104

Main Entrance Photo

PUBLIC SCHOOL 104

Facade A - 5th Avenue

Roof 1 - North View