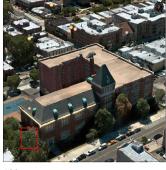

Joseph Grossi Ryan Safran

Custodian
Fireman
Facade Photo

Corner of 5th Avenue and 92nd Street -Northeast View

Architectural Inspection K104

Main Entrance Photo

PUBLIC SCHOOL 104

Facade A - 5th Avenue

Roof 1 - North View