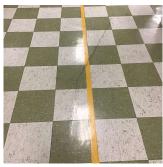

A Principal questionnaire form was returned with the following comments: 1. The ceilings have cracking and peeling paint. 2. The student toilet rooms need an upgrade. 3. Site fences need to be replaced. 4. The schoolyard paving has major cracks and needs to be replaced.