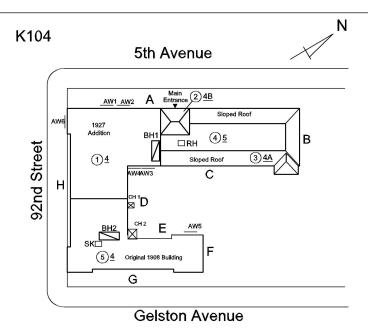

|                         |                                  | -  |
| Science        | ce Lab                       | Rooms 311, 318           | Yes    |          | No       | Not on Accessible Route |                                  |    |
| Toilet         | t Rooms (Boys)               | None on Accessible Route | Yes    |          | No       | Not on Accessible Route |                                  | -  |
| Toilet         | t Rooms (Girls)              | None on Accessible Route | Yes    |          | No       | Not on Accessible Route |                                  |    |
| Toilet         | t Rooms (Staff)              | None on Accessible Route | Yes    |          | No       | Not on Accessible Route |                                  |    |

# **Building Template**



# Inspection

| Question              | Response                           |
|-----------------------|------------------------------------|
| Architectural         |                                    |
| EXTERIOR              | Inspected                          |
| AREAWAY               | Inspected                          |
| Instance on AW1 - AW6 | Inspected                          |
| Instance Condition    | 3 - Fair                           |
| Instance Quantity     | 6                                  |
| Instance Quantity Uom | EACH                               |
| Deficiency            | AREAWAY WALLS: DETERIORATED JOINTS |

# **Building Condition Assessment Survey 2023 - 2024**

K104 Architectural Inspection Response

# Question

#### **EXTERIOR**

AREAWAY

Roof Plan referen