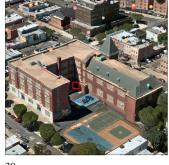

Joseph Grossi Ryan Safran

Custodian
Fireman
Facade Photo

Corner of 5th Avenue and 92nd Street -Northeast View

Architectural Inspection K104

Main Entrance Photo

PUBLIC SCHOOL 104

Facade A - 5th Avenue

Roof 1 - North View