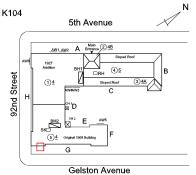

Joseph Grossi Ryan Safran

Custodian
Fireman
Facade Photo

Corner of 5th Avenue and 92nd Street -Northeast View

Architectural Inspection K104

Main Entrance Photo

PUBLIC SCHOOL 104

Facade A - 5th Avenue

Roof 1 - North View