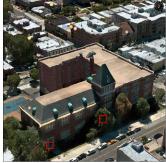

Joseph Grossi Ryan Safran

Custodian
Fireman
Facade Photo

Corner of 5th Avenue and 92nd Street -Northeast View

Architectural Inspection K104

Main Entrance Photo

PUBLIC SCHOOL 104

Facade A - 5th Avenue

Roof 1 - North View