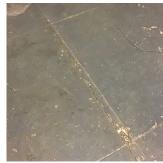

A Principal questionnaire form was returned with the following comments: 1. The ceilings have cracking and peeling paint. 2. The student toilet rooms need an upgrade. 3. Site fences need to be replaced. 4. The schoolyard paving has major cracks and needs to be replaced.