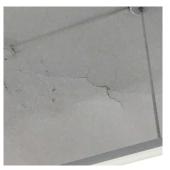

A Principal questionnaire form was returned with the following comments: 1. The ceilings have cracking and peeling paint. 2. The student toilet rooms need an upgrade. 3. Site fences need to be replaced. 4. The schoolyard paving has major cracks and needs to be replaced.