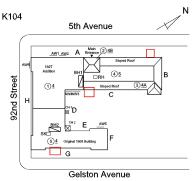

Joseph Grossi Ryan Safran

Custodian
Fireman
Facade Photo

Corner of 5th Avenue and 92nd Street -Northeast View

Architectural Inspection K104

Main Entrance Photo

PUBLIC SCHOOL 104

Facade A - 5th Avenue

Roof 1 - North View