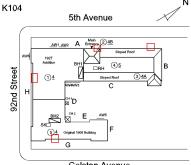

K: DETERIORATED JOINTS Roof Plan reference K104 5th Avenue Gelston Avenue Elevation **Deficiency Quantity** 5,000 Quantity Uom S.F. Potential Action REPOINT Urgency of Action PRIORITY 3 Purpose of Action LEVEL 2 Deficiency Photo1 Facade C Violations No violations recorded. STONE: DETERIORATED JOINTS Deficiency Roof Plan reference K104 5th Avenue 92nd Street

Gelston Avenue

# **Building Condition Assessment Survey 2023 - 2024**

Response

Architectural Inspection K104

**EXTERIOR** 

Question

### EXTERIOR WALLS

Elevation



Deficiency Quantity 20 Quantity Uom L.F. Potential Action REPOINT PRIORITY 3 Urgency of Action Purpose of Action LEVEL 2



Facade A

Violations No violations recorded.

Deficiency

Roof Plan reference

Deficiency Photo1

STONE: CHIPPED/SPALLED/BROKEN PIECES - MAJOR



Gelston Avenue

Elevation



Deficiency Quantity 70 S.F. Quantity Uom Potential Action REPLACE

# **Building Condition Assessment Survey 2023 - 2024**

Architectural Inspection K104

Question Response

#### **EXTERIOR**

### EXTERIOR WALLS

Deficiency Photo1

Urgency of Action PRIORITY 4
Purpose of Action LEVEL 2



Facade A

Violations No violations recorded.

#### Deficiency

Roof Plan reference

BRICK: WATER INFILTRATION IN INSTRUCTIONAL SPACE



Gelston Avenue

Elevation

Deficiency Photo1



Deficiency Quantity

Quantity Uom

S.F.

Potential Action

REPAIR

Urgency of Action

PRIORITY 5

Purpose of Action

LEVEL 2



Facade D - Room 211 shown, Facade G - Room 126 similar

# **Building Condition Assessment Survey 2023 - 2024**

K104 Architectural Inspection Question Response **EXTERI