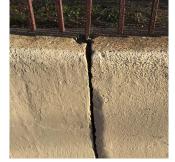

A Principal questionnaire form was returned with the following comments: 1. The ceilings have cracking and peeling paint. 2. The student toilet rooms need an upgrade. 3. Site fences need to be replaced. 4. The schoolyard paving has major cracks and needs to be replaced.