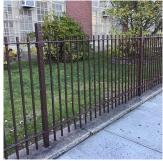

A Principal questionnaire form was returned with the following comments: 1. The ceilings have cracking and peeling paint. 2. The student toilet rooms need an upgrade. 3. Site fences need to be replaced. 4. The schoolyard paving has major cracks and needs to be replaced.