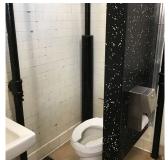

A Principal questionnaire form was returned with the following comments: 1. The ceilings have cracking and peeling paint. 2. The student toilet rooms need an upgrade. 3. Site fences need to be replaced. 4. The schoolyard paving has major cracks and needs to be replaced.

# **Building Condition Assessment Survey 2023 - 2024**

Architectural Inspection K104

| Physical Breal | Physical Breakdown Structure |                          | Exists | Required | Complies | Deficiency              | Assistive<br>Listening<br>System |    |
|----------------|------------------------------|--------------------------|--------|----------|----------|-------------------------|----------------------------------|----|
| Rooms & S      | Spaces                       |                          |        |          |          |                         |                                  |    |
| Classi         | rooms                        | None on Accessible Route | Yes    |          | No       | Not on Accessible Route |                                  |    |
| Comp           | outer Rooms                  | Room 309                 | Yes    |          | No       | Not on Accessible Route |                                  |    |
| Gymr           | nasium                       | 2nd Floor                | Yes    |          | No       | Not on Accessible Route | No                               | No |
| Libra          | nry                          | Room 214                 | Yes    |          | No       | Not on Accessible Route |                                  |    |
| Main           | Office                       | Room 152                 | Yes    |          | No       | Not on Accessible Route |                                  |    |
| Multi          | -purpose Room                | Basement                 | Yes    |          | No       | Not on Accessible Route | No                               | No |
| Nurse          | e's Room                     | Room 157                 | Yes    |          | No       | Not on Accessible Route |                                  |    |
| Pool           |                              |                          | No     |          |          |                         |                                  | -  |
| Science        | ce Lab                       | Rooms 311, 318           | Yes    |          | No       | Not on Accessible Route |                                  |    |
| Toilet         | t Rooms (Boys)               | None on Accessible Route | Yes    |          | No       | Not on Accessible Route |                                  | -  |
| Toilet         | t Rooms (Girls)              | None on Accessible Route | Yes    |          | No       | Not on Accessible Route |                                  |    |
| Toilet         | t Rooms (Staff)              | None on Accessible Route | Yes    |          | No       | Not on Accessible Route |                                  |    |