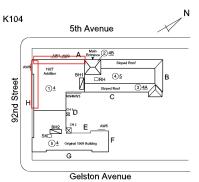

etween Good and Fair Condition Deficiency No deficiencies recorded **PARAPETS** Inspected Material Type(s) Masonry Replacement Quantity 6,000 Replacement Uom C.F. Instance on Roofs 1 and 5 Inspected Instance Condition 3 - Fair 6,000 Instance Quantity Instance Quantity Uom C.F. Deficiency BRICK: MINOR CRACKS, SPALLING Roof Plan reference K104 5th Avenue Gelston Avenue Deficiency Quantity 30 Quantity Uom S.F. Potential Action REPAIR Urgency of Action PRIORITY 3 Purpose of Action LEVEL 4 Deficiency Photo1 Roof 1 - Facade D Violations 35665478N Deficiency BRICK: DETERIORATED JOINTS

# **Building Condition Assessment Survey 2023 - 2024**

Architectural Inspection K104

# Question Response

### **PARAPETS**

**EXTERIOR** 

Roof Plan reference

Deficiency Photo1

Violations

Roof Plan reference



Deficiency Quantity
Quantity Uom
S.F.
Potential Action
REPOINT
Urgency of Action
PRIORITY 3
Purpose of Action
LEVEL 2



Roof 1 - Facade A

No violations recorded.

| Does not Exist            |                                                                                                                        |
|---------------------------|------------------------------------------------------------------------------------------------------------------------|
| Inspected                 |                                                                                                                        |
| Inspected                 |                                                                                                                        |
| 25,000                    |