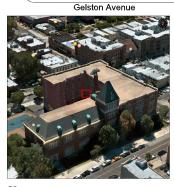

Joseph Grossi Ryan Safran

Custodian
Fireman
Facade Photo

Corner of 5th Avenue and 92nd Street -Northeast View

Architectural Inspection K104

Main Entrance Photo

PUBLIC SCHOOL 104

Facade A - 5th Avenue

Roof 1 - North View