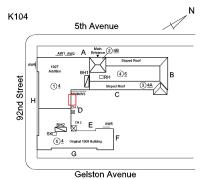

Joseph Grossi Ryan Safran

Custodian
Fireman
Facade Photo

Corner of 5th Avenue and 92nd Street -Northeast View

Architectural Inspection K104

Main Entrance Photo

PUBLIC SCHOOL 104

Facade A - 5th Avenue

Roof 1 - North View