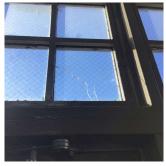

104 Question Response **EXTERIOR** DOORS TRANSOM/SIDE LIGHT WOOD: EXCESSIVELY WEATHERED Deficiency Roof Plan reference K104 5th Avenue 92nd Street Gelston Avenue **Deficiency Quantity** 60 Quantity Uom S.F. Potential Action REPAIR PRIORITY 3 Urgency of Action Purpose of Action LEVEL 2 Deficiency Photo1 Facade G - Exit 5 Violations No violations recorded. Deficiency METAL: BROKEN GLASS Roof Plan reference K104 5th Avenue 92nd Street Gelston Avenue Deficiency Quantity 10 Quantity Uom S.F.

MAINTENANCE PRIORITY 3

LEVEL 2

Potential Action

Urgency of Action Purpose of Action

# **Building Condition Assessment Survey 2023 - 2024**

Architectural Inspection K104

| Question | Response |
|----------|----------|
|----------|----------|

EXTERIOR DOORS

### TRANSOM/SIDE LIGHT

Deficiency Photo1



Facade H - Exit 3

| Violations | No violations recorded |
|------------|------------------------|

| I | EXTERIOR WALLS       | Inspected |
|---|----------------------|-----------|
|   | Material Type(s)     | Masonry   |
|   | Replacement Quantity | 37,000    |
|   | Replacement Uom      | S.F.      |

| Instance on All Facades | Inspected |  |
|-------------------------|-----------|--|
| Instance Condition      | 3 - Fair  |  |
| Instance Quantity       | 37,000    |  |
| Instance Quantity Uom   | S.F.      |  |

Deficiency

Roof Plan reference

BRICK: MAJOR / THRU CRACKS



Elevation



Print Date: 6/27/2024



Deficiency Quantity 20
Quantity Uom S.F.

Potential Action REMOVE AND REBUILD

Urgency of Action PRIORITY 4
Purpose of Action LEVEL 2

Architectural Inspection K104

EXTERIOR