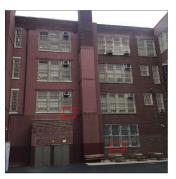

Joseph Grossi Ryan Safran

Custodian
Fireman
Facade Photo

Corner of 5th Avenue and 92nd Street -Northeast View

Architectural Inspection K104

Main Entrance Photo

PUBLIC SCHOOL 104

Facade A - 5th Avenue

Roof 1 - North View