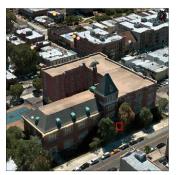

Joseph Grossi Ryan Safran

Custodian
Fireman
Facade Photo

Corner of 5th Avenue and 92nd Street -Northeast View

Architectural Inspection K104

Main Entrance Photo

PUBLIC SCHOOL 104

Facade A - 5th Avenue

Roof 1 - North View