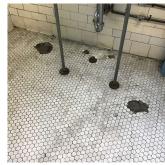

A Principal questionnaire form was returned with the following comments: 1. The ceilings have cracking and peeling paint. 2. The student toilet rooms need an upgrade. 3. Site fences need to be replaced. 4. The schoolyard paving has major cracks and needs to be replaced.

# **Building Condition Assessment Survey 2023 - 2024**

Architectural Inspection K104

| Physical Breal | Physical Breakdown Structure |                          | Exists | Required | Complies | Deficiency              | Assistive<br>Listening<br>System |    |
|----------------|------------------------------|--------------------------|--------|----------|----------|-------------------------|----------------------------------|----|
| Rooms & S      | Spaces                       |                          |        |          |          |                         |                                  |    |
| Classi         | rooms                        | None on Accessible Route | Yes    |          | No       | Not on Accessible Route |                                  |    |
| Comp           | outer Rooms                  | Room 309                 | Yes    |          | No       | Not on Accessible Route |                                  |    |
| Gymr           | nasium                       | 2nd Floor                | Yes    |          | No       | Not on Accessible Route | No                               | No |
| Libra          | nry                          | Room 214                 | Yes    |          | No       | Not on Accessible Route |                                  |    |
| Main           | Office                       | Room 152                 | Yes    |          | No       | Not on Accessible Route |                                  |    |
| Multi          | -purpose Room                | Basement                 | Yes    |          | No       | Not on Accessible Route | No                               | No |
| Nurse          | e's Room                     | Room 157                 | Yes    |          | No       | Not on Accessible Route |                                  |    |
| Pool           |                              |                          | No     |          |          |                         |                                  | -  |
| Science        | ce Lab                       | Rooms 311, 318           | Yes    |          | No       | Not on Accessible Route |                                  |    |
| Toilet         | t Rooms (Boys)               | None on Accessible Route | Yes    |          | No       | Not on Accessible Route |                                  | -  |
| Toilet         | t Rooms (Girls)              | None on Accessible Route | Yes    |          | No       | Not on Accessible Route |                                  |    |
| Toilet         | t Rooms (Staff)              | None on Accessible Route | Yes    |          | No       | Not on Accessible Route |                                  |    |