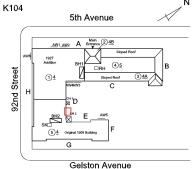

Joseph Grossi Ryan Safran

Custodian
Fireman
Facade Photo

Corner of 5th Avenue and 92nd Street -Northeast View

Architectural Inspection K104

Main Entrance Photo

PUBLIC SCHOOL 104

Facade A - 5th Avenue

Roof 1 - North View