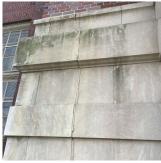

lan reference K104 5th Avenue 92nd Street

Gelston Avenue

# **Building Condition Assessment Survey 2023 - 2024**

Response

Architectural Inspection K104

**EXTERIOR** 

Question

### EXTERIOR WALLS

Elevation



Deficiency Quantity 20 Quantity Uom L.F. Potential Action REPOINT PRIORITY 3 Urgency of Action Purpose of Action LEVEL 2



Facade A

Violations No violations recorded.

Deficiency

Roof Plan reference

Deficiency Photo1

STONE: CHIPPED/SPALLED/BROKEN PIECES - MAJOR



Gelston Avenue

Elevation



Deficiency Quantity 70 S.F. Quantity Uom Potential Action REPLACE

# **Building Condition Assessment Survey 2023 - 2024**

Architectural Inspection K104

Question Response

#### **EXTERIOR**

### EXTERIOR WALLS

Deficiency Photo1

Urgency of Action PRIORITY 4
Purpose of Action LEVEL 2



Facade A

Violations No violations recorded.

#### Deficiency

Roof Plan reference

BRICK: WATER INFILTRATION IN INSTRUCTIONAL SPACE



Gelston Avenue

Elevation

Deficiency Photo1



Deficiency Quantity

Quantity Uom

S.F.

Potential Action

REPAIR

Urgency of Action

PRIORITY 5

Purpose of Action

LEVEL 2



Facade D - Room 211 shown, Facade G - Room 126 similar

# **Building Condition Assessment Survey 2023 - 2024**

K104 Architectural Inspection Question Response **EXTERIOR** EXTERIOR WALLS Inspected Violations No violations recorded. **EXTERIOR SOFFITS** Does not Exist LOADING DOCK Does not Exist LOUVER Inspected 2 - Between Good and Fair Condition Deficiency No deficiencies recorded **PARAPETS** Inspected Material Type(s) Masonry Replacement Quantity 6,000 Replacement Uom C.F. Inst