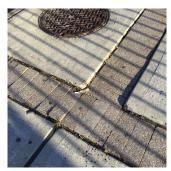

A Principal questionnaire form was returned with the following comments: 1. The ceilings have cracking and peeling paint. 2. The student toilet rooms need an upgrade. 3. Site fences need to be replaced. 4. The schoolyard paving has major cracks and needs to be replaced.