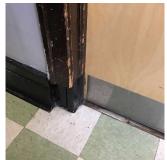

|                        |



Corridor near Room 211

| Violations | violations recorded. |
|------------|----------------------|
|------------|----------------------|

| Deficiency                   | WOOD: DETERIORATED DOOR AND FRAME |
|------------------------------|-----------------------------------|
| Deficiency Location/Instance | Rooms 328,222,201,109             |
| Deficiency Quantity          | 4                                 |
| Quantity Uom                 | EACH                              |
| Potential Action             | MAINTENANCE                       |
| Urgency of Action            | PRIORITY 3                        |
| Purpose of Action            | LEVEL 2                           |
| Deficiency Photo1            |                                   |



| uestion                           | Response                                              |
|-----------------------------------|-------------------------------------------------------|
| INTERIOR                          |                                                       |
| CLASSROOMS/CORRIDORS/ADMIN SPACES |                                                       |
| Door(s)                           |                                                       |
|                                   | Room 328                                              |
| Violations                        | No violations recorded.                               |
| Deficiency                        | WOOD: DETERIORATED DOOR                               |
| Deficiency Location/Instance      | Main Ent