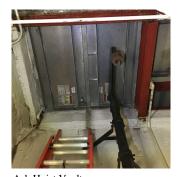

Systems: Exterior Walls - repairs (partial)

Year: 2013

Systems: Asphalt Roofing - repairs

Year: 2012

Systems: Ash Hoist Vault Doors, Coping - replacement; Areaway

Grating - repairs; Roofing - repairs (partial)