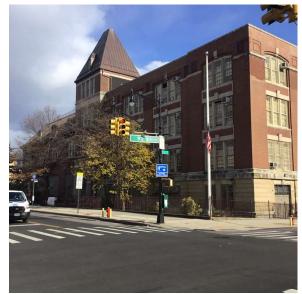

Joseph Grossi Ryan Safran

Custodian
Fireman
Facade Photo

Corner of 5th Avenue and 92nd Street -Northeast View

Architectural Inspection K104

Main Entrance Photo

PUBLIC SCHOOL 104

Facade A - 5th Avenue

Roof 1 - North View