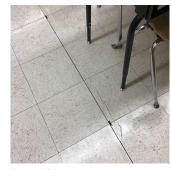

A Principal questionnaire form was returned with the following comments: 1. The ceilings have cracking and peeling paint. 2. The student toilet rooms need an upgrade. 3. Site fences need to be replaced. 4. The schoolyard paving has major cracks and needs to be replaced.