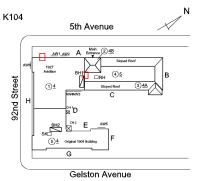

Joseph Grossi Ryan Safran

Custodian
Fireman
Facade Photo

Corner of 5th Avenue and 92nd Street -Northeast View

Architectural Inspection K104

Main Entrance Photo

PUBLIC SCHOOL 104

Facade A - 5th Avenue

Roof 1 - North View