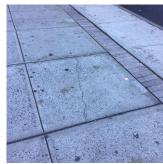

A Principal questionnaire form was returned with the following comments: 1. The ceilings have cracking and peeling paint. 2. The student toilet rooms need an upgrade. 3. Site fences need to be replaced. 4. The schoolyard paving has major cracks and needs to be replaced.