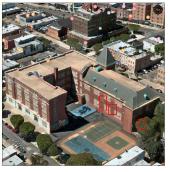

Joseph Grossi Ryan Safran

Custodian
Fireman
Facade Photo

Corner of 5th Avenue and 92nd Street -Northeast View

Architectural Inspection K104

Main Entrance Photo

PUBLIC SCHOOL 104

Facade A - 5th Avenue

Roof 1 - North View