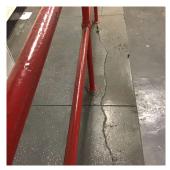

A Principal questionnaire form was returned with the following comments: 1. The ceilings have cracking and peeling paint. 2. The student toilet rooms need an upgrade. 3. Site fences need to be replaced. 4. The schoolyard paving has major cracks and needs to be replaced.