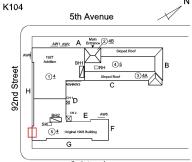

Joseph Grossi Ryan Safran

Custodian
Fireman
Facade Photo

Corner of 5th Avenue and 92nd Street -Northeast View

Architectural Inspection K104

Main Entrance Photo

PUBLIC SCHOOL 104

Facade A - 5th Avenue

Roof 1 - North View