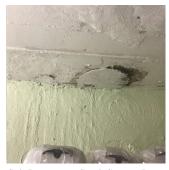

A Principal questionnaire form was returned with the following comments: 1. The ceilings have cracking and peeling paint. 2. The student toilet rooms need an upgrade. 3. Site fences need to be replaced. 4. The schoolyard paving has major cracks and needs to be replaced.