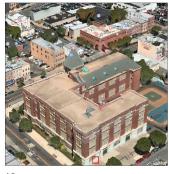

Joseph Grossi Ryan Safran

Custodian
Fireman
Facade Photo

Corner of 5th Avenue and 92nd Street -Northeast View

Architectural Inspection K104

Main Entrance Photo

PUBLIC SCHOOL 104

Facade A - 5th Avenue

Roof 1 - North View