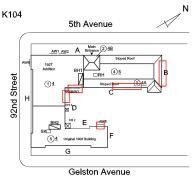

# **Building Condition Assessment Survey 2023 - 2024**

| Condition Exist Last Year?  No condition recorded  Structural Engineer Required  Structural Condition Description                                                                                                                                                                                                                                                                                                                                                                                                                                                                                                                                                                                                                                                                                                                                                                                                                                                                                                                                                                                                                                                                                                                                                                                                                                                                                                                                                                                                                                                                                                                                                                                                                                                                                                                                                                                                                                                                                                                                                                                                              | Architectu            | ıral Inspection                                        |                           |                       |               |                               |                                 |                     |                                  | K104 |
|--------------------------------------------------------------------------------------------------------------------------------------------------------------------------------------------------------------------------------------------------------------------------------------------------------------------------------------------------------------------------------------------------------------------------------------------------------------------------------------------------------------------------------------------------------------------------------------------------------------------------------------------------------------------------------------------------------------------------------------------------------------------------------------------------------------------------------------------------------------------------------------------------------------------------------------------------------------------------------------------------------------------------------------------------------------------------------------------------------------------------------------------------------------------------------------------------------------------------------------------------------------------------------------------------------------------------------------------------------------------------------------------------------------------------------------------------------------------------------------------------------------------------------------------------------------------------------------------------------------------------------------------------------------------------------------------------------------------------------------------------------------------------------------------------------------------------------------------------------------------------------------------------------------------------------------------------------------------------------------------------------------------------------------------------------------------------------------------------------------------------------|-----------------------|--------------------------------------------------------|---------------------------|-----------------------|---------------|-------------------------------|---------------------------------|---------------------|----------------------------------|------|
| Comments on Building Additions   1028 ( -14,000 S.F.)   1028 ( -14   |                       |                                                        |                           |                       |               | Systems:<br>Year:<br>Systems: | Roofing (R<br>2007<br>Windows - | •                   |                                  |      |
| Priority Condition  Priority Priority Priority Priority Condition Affected Description Person(s) Title Photolima Condition Exist Category Description Affected Description Person(s) Title Photolima Condition recorded   Tructural Engineer Required  Structural Condition recorded Description Affected Description Person(s) Title Photolimage Condition recorded Description Affected Description Person(s) Title Photolimage Condition recorded Description Affected Description Notified Person(s) Title Photolimage Condition recorded Programmatic Accessibility  Programmatic Accessibility  Programmatic Accessibility Status Question State Programmatic Accessibility Status Question Programmatic Accessibility Status Quest | Comme<br>Tanden       | ents on Building Additions a Schools?                  | litions?                  |                       |               | 1928 (+44,0<br>No             | 000 S.F.)                       |                     |                                  |      |
| Priority Condition Exist   Condition   Component   Affected   Description   Notified   Person(s) Title   PhotoImma Condition   Person(s)   Person(s) Title   PhotoImma Condition   Person(s)   Person(s) Title   PhotoImma Condition   Person(s)   P   |                       |                                                        |                           |                       |               | No                            |                                 |                     |                                  |      |
| Structural Engineer Required  Structural Condition Type                                                                                                                                                                                                                                                                                                                                                                                                                                                                                                                                                                                                                                                                                                                                                                                                                                                                                                                                                                                                                                                                                                                                                                                                                                                                                                                                                                                                                                                                                                                                                                                                                                                                                                                                                                                                                                                                                                                                                                                                                                                                        | Priority<br>Condition | Priority Exist Category                                |                           |                       |               |                               |                                 | Person(s) Title     | PhotoImage                       |      |
| Structural   Condition   Component   Location   Description   Persont(s)   Persont(s)   Title   PhotoImage Condition Type   Description   Affected   Description   Description   Persont(s)   Title   PhotoImage Condition Type   PhotoImage Condition   Persont(s)   Persont(s)   Title   PhotoImage Condition   Persont(s)   Persont(s)   Persont(s)   Persont(s)   PhotoImage Condition   Persont(s)   Persont(s)   Persont(s)   Persont(s)   Persont(s)   Persont(s)   Persont(s)   Persont(s)   PhotoImage Condition   Persont(s)   Pe   | No condition          | on recorded                                            |                           |                       |               |                               |                                 |                     |                                  |      |
| Structural   Condition   Component   Location   Description   Notified   Persont(s)   Title   PhotoImage Condition Type   Description   Affected   Description   Notified   Persont(s)   Title   PhotoImage Condition Type   Description   Notified   PhotoImage Condition Type   Programmatic Accessibility                                                                                                                                                                                                                                                                                                                                                                                                                                                                                                                                                                                                                                                                                                                                                                                                                                                                                                                                                                                                                                                                                                                                                                                                                                                                                                                                                                                                                                                                                                                                                                                                                                                                                                                                                                                                                   | tructural             | Engineer Required                                      |                           |                       |               |                               |                                 |                     |                                  |      |
| Programmatic Accessibility  Programmatic Accessibility Status Question  Is the primary or secondary entrance on an accessible route?  Are all floors of the building a coressible through compliant means?  Are SOME floors other than the 1st floor and basement accessible through compliant means?  Are SOME floors other than the 1st floor and basement accessible through compliant means?  Do any of the following spaces exist on the 1st floor or Basement? Classroom, Art Room, Auditorium, Cafeteria, Computer, Gymnasiums, Library, Multipurpose Room, Science Labs  For the rooms that do exist, are SOME of them accessible on the 1st Floor or Basement?  Boys and Girls or Unisex accessible toilets exist on the 1st floor?  Boys and Girls or Unisex accessible toilets exist in the Basement?  No  Physical Breakdown Structure  Exists Required Complies Deficiency Assis Liste Syste  PROGRAMMATIC ACCESSIBILITY  Exterior Routes  Exterior Entrances & Exits  Exterior FL/C Lifts No No  No  Interior Corridor and Lobby H/C Lifts No Yes  Interior Corridor and Lobbies  Interior Corridor and Lobbies  No  Change in Elevation  Interior Corridor and Lobbies  Art Rooms Room S S Spaces  Art Rooms Room 312 Yes No No Not on Accessible Route  Auditorium Basement Yes Yes No No Not on Accessible Route                                                                                                                                                                                                                                                                                                                                                                                                                                                                                                                                                                                                                                                                                                                                                                                              | Structural            | Condition                                              | •                         |                       |               |                               | I                               | Person(s) Title     | PhotoImage                       |      |
| Separammatic Accessibility Status Question   Separammatic Accessibility Status Question   Yes                                                                                                                                                                                                                                                                                                                                                                                                                                                                                                                                                                                                                                                                                                                                                                                                                                                                                                                                                                                                                                                                                                                                                                                                                                                                                                                                                                                                                                                                                                                                                                                                                                                                                                                                                                                                                                                                                                                                                                                                                                  |                       |                                                        |                           |                       |               |                               |                                 |                     |                                  |      |
| Is the primary or secondary entrance on an accessible route?    Step   S | rogramm               | atic Accessibility                                     |                           |                       |               |                               |                                 |                     |                                  |      |
| Is the building a multi-story building?  Are all floors of the building accessible through compliant means?  Are SOME floors other than the 1st floor and basement accessible through compliant means?  Do any of the following spaces exist on the 1st Floor or Basement? Classroom, Art Room, Auditorium, Cafeteria, Computer, Gymnasiums, Library, Multipurpose Room, Science Labs  For the rooms that do exist, are SOME of them accessible on the 1st Floor or Basement? Boys and Girls or Unisex accessible toilets exist on the 1st Floor?  Boys and Girls or Unisex accessible toilets exist on the 1st Floor?  No  Physical Breakdown Structure  Exists Required Complies Deficiency Assis Lister Syste  PROGRAMMATIC ACCESSIBILITY  Exterior Routes  Exterior Entrances & Exits  Yes  Exterior Famps and Railings No No  Interior Routes  Corridor and Lobby H/C Lifts No Yes  Interior Corridor Doors and Hardware Yes Yes  Interior Corridors and Lobbies No Rooms & Spaces  Art Rooms Rooms & Room 312 Yes No No Not on Accessible Route  Auditorium Basement Yes Yes No No No Not on Accessible Route  Auditorium Basement Yes Yes No No No Not on Accessible Route                                                                                                                                                                                                                                                                                                                                                                                                                                                                                                                                                                                                                                                                                                                                                                                                                                                                                                                                              |                       | <b>·</b>                                               |                           |                       |               |                               |                                 | nse                 |                                  |      |
| Are all floors of the building accessible through compliant means?  Are SOME floors other than the 1st floor and basement accessible through compliant means?  Do any of the following spaces exist on the 1st Floor or Basement? Classroom, Art Room, Auditorium, Cafeteria, Computer, Gymnasiums, Library, Multipurpose Room, Science Labs  For the rooms that do exist, are SOME of them accessible on the 1st Floor or Basement?  Boys and Girls or Unisex accessible toilets exist on the 1st floor?  Boys and Girls or Unisex accessible toilets exist on the 1st floor?  Physical Breakdown Structure  Exists Required Complies Deficiency Assis Liste System  PROGRAMMATIC ACCESSIBILITY  Exterior Routes  Exterior H/C Lifts No No  Exterior Ramps and Railings No No  Interior Routes  Corridor and Lobby H/C Lifts No Yes  Interior Corridor Doors and Hardware Yes Yes  Interior Corridor Doors and Hardware Yes Yes  Interior Lifts No No No Change in Elevation  Interior Elevators No  Rooms & Spaces  Art Rooms Room 312 Yes No No Not on Accessible Route  Auditorium Basement Yes Yes Yes No Not on Accessible Route  Auditorium Basement Yes Yes No No Not on Accessible Route  Auditorium Basement Yes Yes Yes No No Route Route Route Auditorium Processing Route Rou |                       |                                                        |                           | te?                   |               |                               |                                 |                     |                                  |      |
| Are SOME floors other than the 1st floor and basement accessible through compliant means?  Do any of the following spaces exist on the 1st Floor or Basement? Classroom, Art Room, Auditorium, Cafeteria, Computer, Gymnasiums, Library, Multipurpose Room, Science Labs  For the rooms that do exist, are SOME of them accessible on the 1st Floor or Basement?  Boys and Girls or Unisex accessible toilets exist on the 1st floor?  Boys and Girls or Unisex accessible toilets exist on the 1st floor?  Boys and Girls or Unisex accessible toilets exist in the Basement?  No  Physical Breakdown Structure  Exists Required Complies Deficiency Assis Lists System Required Complies Deficiency Assis Lists System Returned For the Complies System Required Required For the Complies System Required For the Com |                       |                                                        | _                         | aliant maans?         |               |                               |                                 |                     |                                  |      |
| Do any of the following spaces exist on the 1st Floor or Basement? Classroom, Art Room, Auditorium, Cafeteria, Computer, Gymnasiums, Library, Multipurpose Room, Science Labs For the rooms that do exist, are SOME of them accessible on the 1st Floor or Basement?  Boys and Girls or Unisex accessible toilets exist on the 1st floor?  Boys and Girls or Unisex accessible toilets exist in the Basement?  No  Physical Breakdown Structure  Exists Required Omplies Deficiency Assis Liste Syste  PROGRAMMATIC ACCESIBILITY  Exterior Routes  Exterior Ramps and Railings No No  Exterior Ramps and Railings No No  Interior Routes  Corridor and Lobby H/C Lifts No Yes  Interior Corridor Doors and Hardware Yes Yes  Interior Corridors and Lobbies No No  Interior Elevators No  Interior Lobby Doors and Hardware Yes Yes  Interior Lobby Doors and Hardware Yes No  No No No No Ochange in Elevation  Rooms & Spaces  Art Rooms Room 312 Yes No No No No no Accessible Route  Auditorium Basement Yes Yes Yes No                                                                                                                                                                                                                                                                                                                                                                                                                                                                                                                                                                                                                                                                                                                                                                                                                                                                                                                                                                                                                                                                                                    | A                     | re SOME floors other than                              |                           |                       | ough complian | ıt                            |                                 |                     |                                  |      |
| For the rooms that do exist, are SOME of them accessible on the 1st Floor or Basement?  Boys and Girls or Unisex accessible toilets exist on the 1st floor?  Boys and Girls or Unisex accessible toilets exist in the Basement?  No  Physical Breakdown Structure  Exists Required Complies Deficiency Assis Liste Syste  PROGRAMMATIC ACCESSIBILITY  Exterior Routes  Exterior Entrances & Exits Yes  Exterior H/C Lifts No No No  Interior Routes  Corridor and Lobby H/C Lifts No Yes Interior Corridor Doors and Hardware Yes Yes Interior Corridors and Lobbies No Interior Elevators No Interior Lobby Doors and Hardware Yes No Rooms & Spaces Art Rooms Room 312 Yes No                                                                                                                                                                                                                                                                                                                                                                                                                                                                                                                                                                                                                                                                                                                                                                                                                                                                                                                                                                                                                                                                                                                                                                                                                                                                                                                                                                                                            | _                     | Do any of the following sp<br>Room, Auditorium, Cafete |                           |                       |               |                               | Yes                             |                     |                                  |      |
| Boys and Girls or Unisex accessible toilets exist in the Basement?  No  Physical Breakdown Structure  Exists Required Complies Deficiency Assist Liste System  PROGRAMMATIC ACCESSIBILITY  Exterior Routes  Exterior Entrances & Exits Yes  Exterior H/C Lifts No No No  Interior Routes  Corridor and Lobby H/C Lifts No Yes Interior Corridor Doors and Hardware Yes Yes Interior Corridors and Lobbies No Change in Elevation  Interior Elevators No Interior Ramps No  Rooms & Spaces  Art Rooms Room 312 Yes No                                                                                                                                                                                                                                                                                                                                                                                                                                                                                                                                                                                                                                                                                                                                                                                                                                                                                                                                                                                                                                                                                                                                                                                                                                                                                                                                                                                                                                                                                                                                                                       |                       | For the rooms that do ex                               | rist, are SOME of them    | accessible on the     | 1st Floor or  |                               | Yes                             |                     |                                  |      |
| Physical Breakdown Structure  Exists Required Complies Deficiency Assis Liste Syste  PROGRAMMATIC ACCESSIBILITY  Exterior Routes  Exterior Entrances & Exits Yes  Exterior H/C Lifts No No No  Exterior Ramps and Railings No No No  Interior Routes  Corridor and Lobby H/C Lifts No Yes  Interior Corridor Doors and Hardware Yes Yes  Interior Corridors and Lobbies No Change in Elevation  Interior Elevators No  Interior Lobby Doors and Hardware Yes No                                                                                                                                                                                                                                                                                                                                                                                                                                                                                                                                                                                                                                                                                                                                                                                                                                                                                                                                                                                                                                                                                                                                                                                                                                                                                                                                                                                                                                                                                                                                                                                                                            |                       | Boys and Girls or Uni                                  | sex accessible toilets e  | exist on the 1st floo | or?           |                               | No                              |                     |                                  |      |
| PROGRAMMATIC ACCESSIBILITY  Exterior Routes  Exterior H/C Lifts No No No  Exterior Ramps and Railings No No  Interior Routes  Corridor and Lobby H/C Lifts No Yes  Interior Corridor Doors and Hardware Yes Yes  Interior Corridors and Lobbies No Change in Elevation  Interior Elevators No  Interior Lobby Doors and Hardware Yes No No No  Rooms & Spaces  Art Rooms Room 312 Yes No No Not on Accessible Route  Auditorium Basement Yes Yes No                                                                                                                                                                                                                                                                                                                                                                                                                                                                                                                                                                                                                                                                                                                                                                                                                                                                                                                                                                                                                                                                                                                                                                                                                                                                                                                                                                                                                                                                                                                                                                                                                                                                            |                       | Boys and Girls or U                                    | Inisex accessible toilets | s exist in the Baser  | ment?         |                               | No                              |                     |                                  |      |
| Exterior Routes  Exterior Entrances & Exits Yes  Exterior H/C Lifts No No  Exterior Ramps and Railings No No  Interior Routes  Corridor and Lobby H/C Lifts No Yes  Interior Corridor Doors and Hardware Yes Yes  Interior Corridors and Lobbies No Change in Elevation  Interior Elevators No  Interior Lobby Doors and Hardware Yes  Interior Ramps No  Rooms & Spaces  Art Rooms Room 312 Yes No Not on Accessible Route  Auditorium Basement Yes Yes Yes No                                                                                                                                                                                                                                                                                                                                                                                                                                                                                                                                                                                                                                                                                                                                                                                                                                                                                                                                                                                                                                                                                                                                                                                                                                                                                                                                                                                                                                                                                                                                                                                                                                                                | Physical              | Breakdown Structure                                    |                           |                       | Exists        | Required                      | Complies                        | Deficiency          | Assistive<br>Listening<br>System |      |
| Exterior Entrances & Exits Yes  Exterior H/C Lifts No No No  Exterior Ramps and Railings No No No  Interior Routes  Corridor and Lobby H/C Lifts No Yes  Interior Corridor Doors and Hardware Yes Yes  Interior Corridors and Lobbies No Change in Elevation  Interior Elevators No  Interior Lobby Doors and Hardware Yes  Therior Ramps No  Rooms & Spaces  Art Rooms Room 312 Yes No No Not on Accessible Route  Auditorium Basement Yes Yes No                                                                                                                                                                                                                                                                                                                                                                                                                                                                                                                                                                                                                                                                                                                                                                                                                                                                                                                                                                                                                                                                                                                                                                                                                                                                                                                                                                                                                                                                                                                                                                                                                                                                             | PROGR                 | RAMMATIC ACCESSIBI                                     | ILITY                     |                       |               |                               |                                 |                     |                                  |      |
| Exterior H/C Lifts No No  Exterior Ramps and Railings No No  Interior Routes  Corridor and Lobby H/C Lifts No Yes  Interior Corridor Doors and Hardware Yes Yes  Interior Corridors and Lobbies No Change in Elevation  Interior Elevators No  Interior Lobby Doors and Hardware Yes  Interior Ramps No  Rooms & Spaces  Art Rooms Room 312 Yes No Not on Accessible Route  Auditorium Basement Yes Yes No                                                                                                                                                                                                                                                                                                                                                                                                                                                                                                                                                                                                                                                                                                                                                                                                                                                                                                                                                                                                                                                                                                                                                                                                                                                                                                                                                                                                                                                                                                                                                                                                                                                                                                                     | Exte                  | erior Routes                                           |                           |                       |               |                               |                                 |                     |                                  |      |
| Exterior Ramps and Railings   No No No                                                                                                                                                                                                                                                                                                                                                                                                                                                                                                                                                                                                                                                                                                                                                                                                                                                                                                                                                                                                                                                                                                                                                                                                                                                                                                                                                                                                                                                                                                                                                                                                                                                                                                                                                                                                                                                                                                                                                                                                                                                                                         |                       | Exterior Entrances & Ex                                | tits                      |                       |               |                               | Yes                             |                     |                                  |      |
| Interior Routes  Corridor and Lobby H/C Lifts No Yes  Interior Corridor Doors and Hardware Yes Yes  Interior Corridors and Lobbies No Change in Elevation  Interior Elevators No  Interior Lobby Doors and Hardware Yes  Interior Ramps No  Rooms & Spaces  Art Rooms Room 312 Yes No Not on Accessible Route Auditorium Basement Yes No                                                                                                                                                                                                                                                                                                                                                                                                                                                                                                                                                                                                                                                                                                                                                                                                                                                                                                                                                                                                                                                                                                                                                                                                                                                                                                                                                                                                                                                                                                                                                                                                                                                                                                                                                                                       |                       | Exterior H/C Lifts                                     |                           |                       | No            | No                            |                                 |                     |                                  |      |
| Corridor and Lobby H/C Lifts  Interior Corridor Doors and Hardware Yes Yes  Interior Corridors and Lobbies No Change in Elevation  No Interior Elevators No Interior Lobby Doors and Hardware Yes  Interior Ramps No  Rooms & Spaces  Art Rooms Rooms & Room 312 Yes No No No Not on Accessible Route Auditorium Basement Yes No                                                                                                                                                                                                                                                                                                                                                                                                                                                                                                                                                                                                                                                                                                                                                                                                                                                                                                                                                                                                                                                                                                                                                                                                                                                                                                                                                                                                                                                                                                                                                                                                                                                                                                                                                                                               |                       | Exterior Ramps and Rail                                | lings                     |                       | No            | No                            |                                 |                     |                                  |      |
| Interior Corridor Doors and Hardware       Yes       Yes         Interior Corridors and Lobbies       No       Change in Elevation         Interior Elevators       No         Interior Lobby Doors and Hardware       Yes         Interior Ramps       No         Rooms & Spaces       Art Rooms       Room 312       Yes       No       Not on Accessible Route         Auditorium       Basement       Yes       Yes       No                                                                                                                                                                                                                                                                                                                                                                                                                                                                                                                                                                                                                                                                                                                                                                                                                                                                                                                                                                                                                                                                                                                                                                                                                                                                                                                                                                                                                                                                                                                                                                                                                                                                                               |                       |                                                        |                           |                       |               |                               |                                 |                     |                                  |      |
| Interior Corridors and Lobbies No Change in Elevation  Interior Elevators No  Interior Lobby Doors and Hardware Yes  Interior Ramps No  Rooms & Spaces  Art Rooms Room 312 Yes No Not on Accessible Route Auditorium Basement Yes Yes No                                                                                                                                                                                                                                                                                                                                                                                                                                                                                                                                                                                                                                                                                                                                                                                                                                                                                                                                                                                                                                                                                                                                                                                                                                                                                                                                                                                                                                                                                                                                                                                                                                                                                                                                                                                                                                                                                       |                       |                                                        |                           |                       | No            | Yes                           |                                 |                     |                                  |      |
| Interior Elevators  Interior Lobby Doors and Hardware  Interior Ramps  No  Rooms & Spaces  Art Rooms  Room 312  Yes  No  No  No Not on Accessible Route  Auditorium  Basement  Yes  Yes  No                                                                                                                                                                                                                                                                                                                                                                                                                                                                                                                                                                                                                                                                                                                                                                                                                                                                                                                                                                                                                                                                                                                                                                                                                                                                                                                                                                                                                                                                                                                                                                                                                                                                                                                                                                                                                                                                                                                                    |                       |                                                        |                           |                       | Yes           |                               |                                 |                     |                                  |      |
| Interior Lobby Doors and Hardware     Yes       Interior Ramps     No       Rooms & Spaces     Art Rooms     Room 312     Yes     No     Not on Accessible Route       Auditorium     Basement     Yes     Yes     No                                                                                                                                                                                                                                                                                                                                                                                                                                                                                                                                                                                                                                                                                                                                                                                                                                                                                                                                                                                                                                                                                                                                                                                                                                                                                                                                                                                                                                                                                                                                                                                                                                                                                                                                                                                                                                                                                                          |                       |                                                        | obbies                    |                       |               |                               | No                              | Change in Elevation | 1                                |      |
| Rooms & Spaces   Yes   No   Not on Accessible Route                                                                                                                                                                                                                                                                                                                                                                                                                                                                                                                                                                                                                                                                                                                                                                                                                                                                                                                                                                                                                                                                                                                                                                                                                                                                                                                                                                                                                                                                                                                                                                                                                                                                                                                                                                                                                                                                                                                                                                                                                                                                            |                       |                                                        |                           |                       | No            |                               |                                 |                     |                                  |      |
| Rooms & Spaces       Art Rooms     Room 312     Yes     No     Not on Accessible Route       Auditorium     Basement     Yes     Yes     No                                                                                                                                                                                                                                                                                                                                                                                                                                                                                                                                                                                                                                                                                                                                                                                                                                                                                                                                                                                                                                                                                                                                                                                                                                                                                                                                                                                                                                                                                                                                                                                                                                                                                                                                                                                                                                                                                                                                                                                    |                       |                                                        | d Hardware                |                       |               |                               | Yes                             |                     |                                  |      |
| Art RoomsRoom 312YesNoNot on Accessible RouteAuditoriumBasementYesYesNo                                                                                                                                                                                                                                                                                                                                                                                                                                                                                                                                                                                                                                                                                                                                                                                                                                                                                                                                                                                                                                                                                                                                                                                                                                                                                                                                                                                                                                                                                                                                                                                                                                                                                                                                                                                                                                                                                                                                                                                                                                                        | -                     |                                                        |                           |                       | No            |                               |                                 |                     |                                  |      |
| AuditoriumBasementYesYesNo                                                                                                                                                                                                                                                                                                                                                                                                                                                                                                                                                                                                                                                                                                                                                                                                                                                                                                                                                                                                                                                                                                                                                                                                                                                                                                                                                                                                                                                                                                                                                                                                                                                                                                                                                                                                                                                                                                                                                                                                                                                                                                     |                       |                                                        |                           |                       |               |                               |                                 |                     |                                  |      |
|                                                                                                                                                                                                                                                                                                                                                                                                                                                                                                                                                                                                                                                                                                                                                                                                                                                                                                                                                                                                                                                                                                                                                                                                                                                                                                                                                                                                                                                                                                                                                                                                                                                                                                                                                                                                                                                                                                                                                                                                                                                                                                                                |                       |                                                        |                           |                       |               |                               |                                 | Not on Accessible R |                                  |      |
| CafeteriaBasementYesNoNot on Accessible RouteNo                                                                                                                                                                                                                                                                                                                                                                                                                                                                                                                                                                                                                                                                                                                                                                                                                                                                                                                                                                                                                                                                                                                                                                                                                                                                                                                                                                                                                                                                                                                                                                                                                                                                                                                                                                                                                                                                                                                                                                                                                                                                                |                       |                                                        | Basement                  |                       |               |                               | Yes                             |                     |                                  | No   |
|                                                                                                                                                                                                                                                                                                                                                                                                                                                                                                                                                                                                                                                                                                                                                                                                                                                                                                                                                                                                                                                                                                                                                                                                                                                                                                                                                                                                                                                                                                                                                                                                                                                                                                                                                                                                                                                                                                                                                                                                                                                                                                                                |                       | Cafeteria                                              | Basement                  |                       | Yes           |                               | No                              | Not on Accessible R | Route No                         | No   |

# **Building Condition Assessment Survey 2023 - 2024**

Architectural Inspection K104

| Physical Breal | Physical Breakdown Structure |                          | Exists | Required | Complies | Deficiency              | Assistive<br>Listening<br>System |    |
|----------------|------------------------------|--------------------------|--------|----------|----------|-------------------------|----------------------------------|----|
| Rooms & S      | Spaces                       |                          |        |          |          |                         |                                  |    |
| Classi         | rooms                        | None on Accessible Route | Yes    |          | No       | Not on Accessible Route |                                  |    |
| Comp           | outer Rooms                  | Room 309                 | Yes    |          | No       | Not on Accessible Route |                                  |    |
| Gymr           | nasium                       | 2nd Floor                | Yes    |          | No       | Not on Accessible Route | No                               | No |
| Libra          | nry                          | Room 214                 | Yes    |          | No       | Not on Accessible Route |                                  |    |
| Main           | Office                       | Room 152                 | Yes    |          | No       | Not on Accessible Route |                                  |    |
| Multi          | -purpose Room                | Basement                 | Yes    |          | No       | Not on Accessible Route | No                               | No |
| Nurse          | e's Room                     | Room 157                 | Yes    |          | No       | Not on Accessible Route |                                  |    |
| Pool           |                              |                          | No     |          |          |                         |                                  | -  |
| Science        | ce Lab                       | Rooms 311, 318           | Yes    |          | No       | Not on Accessible Route |                                  |    |
| Toilet         | t Rooms (Boys)               | None on Accessible Route | Yes    |          | No       | Not on Accessible Route |                                  | -  |
| Toilet         | t Rooms (Girls)              | None on Accessible Route | Yes    |          | No       | Not on Accessible Route |                                  |    |
| Toilet         | t Rooms (Staff)              | None on Accessible Route | Yes    |          | No       | Not on Accessible Route |                                  |    |