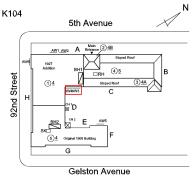

Joseph Grossi Ryan Safran

Custodian
Fireman
Facade Photo

Corner of 5th Avenue and 92nd Street -Northeast View

Architectural Inspection K104

Main Entrance Photo

PUBLIC SCHOOL 104

Facade A - 5th Avenue

Roof 1 - North View