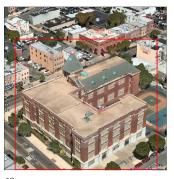

Joseph Grossi Ryan Safran

Custodian
Fireman
Facade Photo

Corner of 5th Avenue and 92nd Street -Northeast View

Architectural Inspection K104

Main Entrance Photo

PUBLIC SCHOOL 104

Facade A - 5th Avenue

Roof 1 - North View