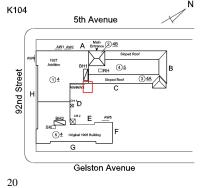

|
| No deficiencies recorded  |                                                                                                                        |
| Inspected                 |                                                                                                                        |
| 3 - Fair                  |                                                                                                                        |
| DAMAGED/MISSING           |                                                                                                                        |
|                           | Inspected  Inspected  25,000 S.F.  Inspected  2 - Between Good and Fair  No deficiencies recorded  Inspected  3 - Fair |



Deficiency Quantity

# **Building Condition Assessment Survey 2023 - 2024**

| uestion                                                                                                                                                                                                                                                            | Response                                 |
|--------------------------------------------------------------------------------------------------------------------------------------------------------------------------------------------------------------------------------------------------------------------|------------------------------------------|
| EXTERIOR