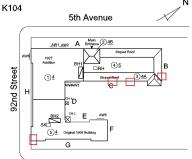

Joseph Grossi Ryan Safran

Custodian
Fireman
Facade Photo

Corner of 5th Avenue and 92nd Street -Northeast View

Architectural Inspection K104

Main Entrance Photo

PUBLIC SCHOOL 104

Facade A - 5th Avenue

Roof 1 - North View