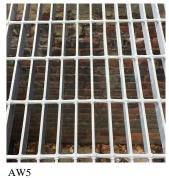

Systems: Exterior Walls - repairs (partial)

Year: 2013

Systems: Asphalt Roofing - repairs

Year: 2012

Systems: Ash Hoist Vault Doors, Coping - replacement; Areaway

Grating - repairs; Roofing - repairs (partial)