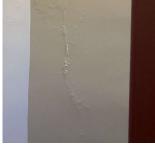

#### Architectural Inspection

EXTERIOR

| ROOF                                                      |                           |  |
|-----------------------------------------------------------|---------------------------|--|
| Roofing                                                   |                           |  |
| ROOFING                                                   |                           |  |
| Instance Quantity Uom                                     | S.F.                      |  |
| Does the roof have major mechanical equipment sitting on  |                           |  |
| Dunnage Steel less than 18" above the Roofing?            | No                        |  |
| Does this roof instance have a Sustainable Roof System?   | No                        |  |
| Do solar panels exist on these roofs?                     | No                        |  |
| Is/Are the roof(s) suitable for Solar Panel installation? | Yes                       |  |
| Installation Year                                         | 2021                      |  |
| Source of Installation                                    | Custodial Staff           |  |
| Deficiency                                                | No deficiencies recorded  |  |
| ROOFING DRAINS                                            | Inspected                 |  |
| Condition                                                 | 2 - Between Good and Fair |  |
| Deficiency                                                | No deficiencies recorded  |  |
| Specialties                                               | Inspected                 |  |
| BULKHEAD/PENTHOUSE                                        | Inspected                 |  |
| Condition                                                 | 3 - Fair                  |  |

Deficiency

Roof Plan reference

Deficiency Quantity Quantity Uom Potential Action Urgency of Action Purpose of Action

Deficiency Photo1

LEVEL 2

PRIORITY 5

BH1 No violations recorded.

BULKHEAD/PENTHOUSE WALLS/INTERIOR: PLASTER CRACKS/SPALLING