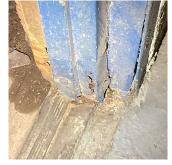

METAL: DETERIORATED DOOR AND FRAME - MAJOR DETERIORATION

K097

Deficiency Quantity Quantity Uom Potential Action Urgency of Action Purpose of Action Deficiency Photo1

REPLACE PRIORITY 4 LEVEL 2

Boiler Room No violations recorded.