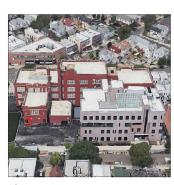

Fireman

Facade Photo

Corner of Stillwell Avenue and 24th Avenue - Southeast View

K097