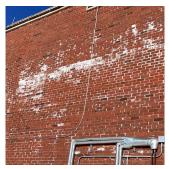

# Architectural Inspection K097 Question Response EXTERIOR EXTERIOR WALLS Roof Plan reference Ð Bwell. 3 Elevation Deficiency Quantity 15 Quantity Uom S.F. Potential Action REPAIR Urgency of Action PRIORITY 3 Purpose of Action LEVEL 2 Deficiency Photo1 Facade A Violations No violations recorded. Deficiency BRICK: EFFLORESCENCE Roof Plan reference Ŧ illwell Av Ø