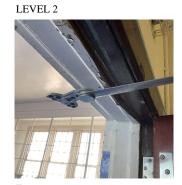

#### **Building Condition Assessment Survey 2023 - 2024**

| nitectural Inspection   | Response                                                             |
|-------------------------|----------------------------------------------------------------------|
|                         | Kesponse                                                             |
| EXTERIOR<br>COPING      |                                                                      |
| Roof Plan reference     | 8 r@1                                                                |
| Kool Hall Telefelice    |                                                                      |
|                         | ĸ                                                                    |
| Deficiency Quantity     | 10                                                                   |
| Quantity Uom            | L.F.                                                                 |
| Potential Action        | REPLACE-IN-KIND                                                      |
| Urgency of Action       | PRIORITY 4                                                           |
| Purpose of Action       | LEVEL 2                                                              |
| Deficiency Photo1       | Facade J                                                             |
| Violations              | No violations recorded.                                              |
| CORNICE                 |                                                                      |
| Condition               | Inspected<br>2 - Between Good and Fair                               |
|                         |                                                                      |
| Deficiency DOORS        | No deficiencies recorded                                             |
|                         | Inspected                                                            |
| DOORS AND FRAMES        | Inspected                                                            |
| Condition<br>Deficiency | 3 - Fair<br>ROLL-UP DOOR: DETERIORATED DOOR - MINOR<br>DETERIORATION |
| Roof Plan reference     |                                                                      |
| Deficiency Quantity     | б0                                                                   |
| Quantity Uom            | S.F.                                                                 |
| Potential Action        | MAINTENANCE                                                          |
| Urgency of Action       | PRIORITY 3                                                           |
| ergency or read         |                                                                      |

Purpose of Action

LEVEL 2