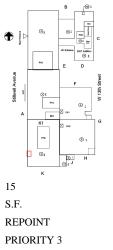

#### NVC D of Ed 4:

| NYC Department of Education                             |                            |  |
|---------------------------------------------------------|----------------------------|--|
| <b>Building Condition Assessment Survey 2023 - 2024</b> |                            |  |
| chitectural Inspection                                  | K09                        |  |
| Question                                                | Response                   |  |
| EXTERIOR                                                |                            |  |
| PARAPETS                                                |                            |  |
| Deficiency Quantity                                     | 500                        |  |
| Quantity Uom                                            | S.F.                       |  |
| Potential Action                                        | MAINTENANCE                |  |
| Urgency of Action                                       | PRIORITY 1                 |  |
| Purpose of Action                                       | LEVEL 1                    |  |
| Deficiency Photo1                                       | Roof 3                     |  |
| Violations                                              | No violations recorded.    |  |
| Deficiency                                              | BRICK: DETERIORATED JOINTS |  |
|                                                         |                            |  |
| Deficiency Quantity                                     | к<br>420                   |  |
| Quantity Uom                                            | S.F.                       |  |
| Potential Action                                        | REPOINT                    |  |
| Urgency of Action                                       | PRIORITY 3                 |  |
| Purpose of Action                                       | LEVEL 2                    |  |
| Deficiency Photo1                                       |                            |  |
|                                                         | Roof 3                     |  |
| Violations                                              | No violations recorded.    |  |