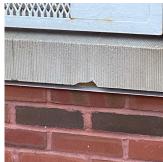

Deficiency

Elevation

Roof Plan reference

Deficiency Quantity Quantity Uom Potential Action Urgency of Action Purpose of Action Deficiency Photo1 BRICK: DETERIORATED MASONRY SILLS - MINOR

20

L.F.

REPAIR PRIORITY 3

LEVEL 2

Facade K No violations recorded.

Violations

Deficiency

STONE: CHIPPED/SPALLED/BROKEN PIECES - MINOR