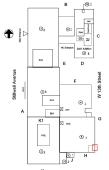

Asset Data

| Question                                                       |                                | Answer                                                                                                                     |  |  |
|----------------------------------------------------------------|--------------------------------|----------------------------------------------------------------------------------------------------------------------------|--|--|
| Was the building fully accessible for inspection               |                                | No                                                                                                                         |  |  |
| Inspection Access Comment                                      |                                | Playing Surface (snow)                                                                                                     |  |  |
| Building Square Footage                                        |                                | 112,000                                                                                                                    |  |  |
| Comments on the Area (for Athletic Field, Pl<br>Leased Spaces) | aying Surfaces,                | None                                                                                                                       |  |  |
| Comments on the Stories (Floors) plus Basen                    | nents                          | 4+B+PH                                                                                                                     |  |  |
| Comments on the Number of Classrooms                           |                                | 55                                                                                                                         |  |  |
| Comments on the Year Built                                     |                                | 1920                                                                                                                       |  |  |
| Student Population                                             |                                | 902                                                                                                                        |  |  |
| Staff Population                                               |                                | 120                                                                                                                        |  |  |
| Weather                                                        |                                | Fair                                                                                                                       |  |  |
| Principal(s) Information                                       |                                |                                                                                                                            |  |  |
| Princi                                                         | pal Name                       | Irina Cabello                                                                                                              |  |  |
| Organ                                                          | ization                        | P.S. 97 - Brooklyn                                                                                                         |  |  |
| Did ye                                                         | ou meet with this Principal?   | Yes                                                                                                                        |  |  |
| Did th                                                         | is Principal provide feedback? | Yes                                                                                                                        |  |  |
| Summ                                                           | nary of Principal's Feedback   | The Principal commented that the electrical system in the original building is not sufficient for normal school functions. |  |  |
| Custodian                                                      |                                | Thomas Leahy                                                                                                               |  |  |

#### Architectural Inspection

Main Entrance Photo

Facade A - Stillwell Avenue

|                                                           | Roof 1 - Northeast View |                                                                                                                          |
|-----------------------------------------------------------|-------------------------|--------------------------------------------------------------------------------------------------------------------------|
| Have any Systems/Major Building Components been upgraded? | Yes                     |                                                                                                                          |
|                                                           | Systems:                | Exterior Walls, Roofing, Parapets, Coping replacement                                                                    |
|                                                           | Year:                   | 2014                                                                                                                     |
|                                                           | Systems:                | Electrical Panel Room waterproofing; Partial Exterior<br>Wall replacement.                                               |
|                                                           | Year:                   | 2010                                                                                                                     |
|                                                           | Systems:                | Windows and Window Guards replacement; Exterior<br>Doors replacement; Bulkheads and Penthouse repointing<br>and repairs. |
|                                                           | Year:                   | 1999                                                                                                                     |
| Have there been any Building Additions?                   | Yes                     |                                                                                                                          |
| Comments on Building Additions                            | 2021 (+44,              | ,000 S.F.), 1925 (+30,000 S.F.)                                                                                          |
| Tandem Schools?                                           | No                      |                                                                                                                          |
| Leased Space?                                             | No                      |                                                                                                                          |