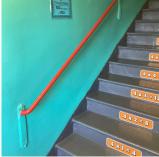

#### STONE: DETERIORATED JOINTS

LEVEL 2

| Violations   | Facade A                            |  |
|--------------|-------------------------------------|--|
|              | No violations recorded.             |  |
| RAILINGS     | Inspected                           |  |
| Condition    | 2 - Between Good and Fair           |  |
| Deficiency   | No deficiencies recorded            |  |
| STAIRS/RAMPS | Inspected                           |  |
| Condition    | 5 - Poor                            |  |
| D-fi-i-man   | STONE, WORN OUT THE AD DISER MOSING |  |

Deficiency

STONE: WORN-OUT TREAD/RISER/NOSING

| itectural Inspection                        |                                                                    |
|---------------------------------------------|--------------------------------------------------------------------|
| lestion                                     | Response                                                           |
| EXTERIOR                                    |                                                                    |
| STAIRS/RAMPS: EXTERIOR                      | Inspected                                                          |
| STAIRS/RAMPS                                | B r©1                                                              |
| Roof Plan reference                         |                                                                    |
|                                             | F<br>G<br>G<br>G<br>G<br>G<br>G<br>G<br>G<br>G<br>G<br>G<br>G<br>G |
| Deficiency Quantity                         | 25                                                                 |
| Quantity Uom                                | S.F.                                                               |
| Potential Action                            | REPLACE                                                            |
| Urgency of Action                           | PRIORITY 4                                                         |
| Purpose of Action                           | LEVEL 2                                                            |
| Deficiency Photo1                           |                                                                    |
|                                             | Facade A<br>No violations recorded.                                |
| Violations                                  |                                                                    |
| WINDOWS                                     | Inspected                                                          |
| Replacement Quantity                        | 16,200                                                             |
| Replacement Uom                             | S.F.                                                               |
| EXTERIOR GUARDS                             | Inspected                                                          |
| Condition                                   | 2 - Between Good and Fair                                          |
| Deficiency                                  | No deficiencies recorded                                           |
| Condition                                   | Inspected<br>2 - Between Good and Fair                             |
| Deficiency                                  | 2 - Between Good and Fair<br>No deficiencies recorded              |
| WINDOWS                                     | Inspected                                                          |
| Material Type(s)                            | Aluminum                                                           |
| Instance on Aluminum - Other: 2021 Addition | Inspected                                                          |
| Instance On Aluminum - Otiel: 2021 Addition | 1 - Good                                                           |
| Instance Quantity                           | 5,700                                                              |
| Instance Quantity Uom                       | S.F.                                                               |
| Are these windows insulated                 | Yes                                                                |
| Installation Year                           | 2021                                                               |
| Source of Installation                      | Custodial Staff                                                    |
| Deficiency                                  | No deficiencies recorded                                           |
|                                             | Inspected                                                          |