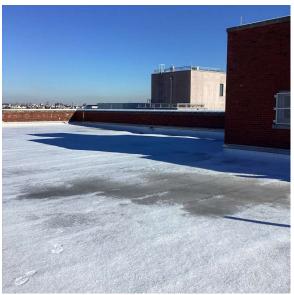

#### **Building Condition Assessment Survey 2023 - 2024**

| nitectural Inspection   | Response                                                             |
|-------------------------|----------------------------------------------------------------------|
|                         | Kesponse                                                             |
| EXTERIOR<br>COPING      |                                                                      |
| Roof Plan reference     | 8 r@1                                                                |
| Kool Hall Telefelice    |                                                                      |
|                         | ĸ                                                                    |
| Deficiency Quantity     | 10                                                                   |
| Quantity Uom            | L.F.                                                                 |
| Potential Action        | REPLACE-IN-KIND                                                      |
| Urgency of Action       | PRIORITY 4                                                           |
| Purpose of Action       | LEVEL 2                                                              |
| Deficiency Photo1       | Facade J                                                             |
| Violations              | No violations recorded.                                              |
| CORNICE                 |                                                                      |
| Condition               | Inspected<br>2 - Between Good and Fair                               |
|                         |                                                                      |
| Deficiency DOORS        | No deficiencies recorded                                             |
|                         | Inspected                                                            |
| DOORS AND FRAMES        | Inspected                                                            |
| Condition<br>Deficiency | 3 - Fair<br>ROLL-UP DOOR: DETERIORATED DOOR - MINOR<br>DETERIORATION |
| Roof Plan reference     |                                                                      |
| Deficiency Quantity     | б0                                                                   |
| Quantity Uom            | S.F.                                                                 |
| Potential Action        | MAINTENANCE                                                          |
| Urgency of Action       | PRIORITY 3                                                           |
| ergency or read         |                                                                      |