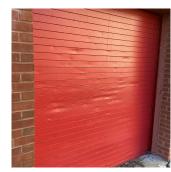

#### **Building Condition Assessment Survey 2023 - 2024**

| nitectural Inspection   | Response                                                             |
|-------------------------|----------------------------------------------------------------------|
|                         | Kesponse                                                             |
| EXTERIOR<br>COPING      |                                                                      |
| Roof Plan reference     | 8 r@1                                                                |
| Kool Hall Telefelice    |                                                                      |
|                         | ĸ                                                                    |
| Deficiency Quantity     | 10                                                                   |
| Quantity Uom            | L.F.                                                                 |
| Potential Action        | REPLACE-IN-KIND                                                      |
| Urgency of Action       | PRIORITY 4                                                           |
| Purpose of Action       | LEVEL 2                                                              |
| Deficiency Photo1       | Facade J                                                             |
| Violations              | No violations recorded.                                              |
| CORNICE                 |                                                                      |
| Condition               | Inspected<br>2 - Between Good and Fair                               |
|                         |                                                                      |
| Deficiency DOORS        | No deficiencies recorded                                             |
|                         | Inspected                                                            |
| DOORS AND FRAMES        | Inspected                                                            |
| Condition<br>Deficiency | 3 - Fair<br>ROLL-UP DOOR: DETERIORATED DOOR - MINOR<br>DETERIORATION |
| Roof Plan reference     |                                                                      |
| Deficiency Quantity     | б0                                                                   |
| Quantity Uom            | S.F.                                                                 |
| Potential Action        | MAINTENANCE                                                          |
| Urgency of Action       | PRIORITY 3                                                           |
| ergency or read         |                                                                      |

#### DOORS

DOORS AND FRAMES

Violations

Deficiency

Roof Plan reference

Deficiency Photo1

Facade G

No violations recorded.