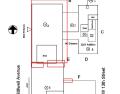

Asset Data

| Question                                                       |                                | Answer                                                                                                                     |  |  |
|----------------------------------------------------------------|--------------------------------|----------------------------------------------------------------------------------------------------------------------------|--|--|
| Was the building fully accessible for inspection               |                                | No                                                                                                                         |  |  |
| Inspection Access Comment                                      |                                | Playing Surface (snow)                                                                                                     |  |  |
| Building Square Footage                                        |                                | 112,000                                                                                                                    |  |  |
| Comments on the Area (for Athletic Field, Pl<br>Leased Spaces) | aying Surfaces,                | None                                                                                                                       |  |  |
| Comments on the Stories (Floors) plus Basen                    | nents                          | 4+B+PH                                                                                                                     |  |  |
| Comments on the Number of Classrooms                           |                                | 55                                                                                                                         |  |  |
| Comments on the Year Built                                     |                                | 1920                                                                                                                       |  |  |
| Student Population                                             |                                | 902                                                                                                                        |  |  |
| Staff Population                                               |                                | 120                                                                                                                        |  |  |
| Weather                                                        |                                | Fair                                                                                                                       |  |  |
| Principal(s) Information                                       |                                |                                                                                                                            |  |  |
| Princi                                                         | pal Name                       | Irina Cabello                                                                                                              |  |  |
| Organ                                                          | ization                        | P.S. 97 - Brooklyn                                                                                                         |  |  |
| Did ye                                                         | ou meet with this Principal?   | Yes                                                                                                                        |  |  |
| Did th                                                         | is Principal provide feedback? | Yes                                                                                                                        |  |  |
| Summ                                                           | nary of Principal's Feedback   | The Principal commented that the electrical system in the original building is not sufficient for normal school functions. |  |  |
| Custodian                                                      |                                | Thomas Leahy                                                                                                               |  |  |

#### Architectural Inspection

Main Entrance Photo

Facade A - Stillwell Avenue

|                                                           | Roof 1 - Northeast View |                                                                                                                          |
|-----------------------------------------------------------|-------------------------|--------------------------------------------------------------------------------------------------------------------------|
| Have any Systems/Major Building Components been upgraded? | Yes                     |                                                                                                                          |
|                                                           | Systems:                | Exterior Walls, Roofing, Parapets, Coping replacement                                                                    |
|                                                           | Year:                   | 2014                                                                                                                     |
|                                                           | Systems:                | Electrical Panel Room waterproofing; Partial Exterior<br>Wall replacement.                                               |
|                                                           | Year:                   | 2010                                                                                                                     |
|                                                           | Systems:                | Windows and Window Guards replacement; Exterior<br>Doors replacement; Bulkheads and Penthouse repointing<br>and repairs. |
|                                                           | Year:                   | 1999                                                                                                                     |
| Have there been any Building Additions?                   | Yes                     |                                                                                                                          |
| Comments on Building Additions                            | 2021 (+44,              | ,000 S.F.), 1925 (+30,000 S.F.)                                                                                          |
| Tandem Schools?                                           | No                      |                                                                                                                          |
| Leased Space?                                             | No                      |                                                                                                                          |