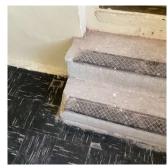

#### STONE: DETERIORATED JOINTS

LEVEL 2

| Violations   | Facade A                            |  |
|--------------|-------------------------------------|--|
|              | No violations recorded.             |  |
| RAILINGS     | Inspected                           |  |
| Condition    | 2 - Between Good and Fair           |  |
| Deficiency   | No deficiencies recorded            |  |
| STAIRS/RAMPS | Inspected                           |  |
| Condition    | 5 - Poor                            |  |
| D-fi-i-man   | STONE, WORN OUT THE AD DISER MOSING |  |

Deficiency

STONE: WORN-OUT TREAD/RISER/NOSING

| itectural Inspection                        |                                                                    |
|---------------------------------------------|--------------------------------------------------------------------|
| lestion                                     | Response                                                           |
| EXTERIOR                                    |                                                                    |
| STAIRS/RAMPS: EXTERIOR                      | Inspected                                                          |
| STAIRS/RAMPS                                | B r©1                                                              |
| Roof Plan reference                         |                                                                    |
|                                             | F<br>G<br>G<br>G<br>G<br>G<br>G<br>G<br>G<br>G<br>G<br>G<br>G<br>G |
| Deficiency Quantity                         | 25                                                                 |
| Quantity Uom                                | S.F.                                                               |
| Potential Action                            | REPLACE                                                            |
| Urgency of Action                           | PRIORITY 4                                                         |
| Purpose of Action                           | LEVEL 2                                                            |
| Deficiency Photo1                           |                                                                    |
|                                             | Facade A<br>No violations recorded.                                |
| Violations                                  |                                                                    |
| WINDOWS                                     | Inspected                                                          |
| Replacement Quantity                        | 16,200                                                             |
| Replacement Uom                             | S.F.                                                               |
| EXTERIOR GUARDS                             | Inspected                                                          |
| Condition                                   | 2 - Between Good and Fair                                          |
| Deficiency                                  | No deficiencies recorded                                           |
| Condition                                   | Inspected<br>2 - Between Good and Fair                             |
| Deficiency                                  | 2 - Between Good and Fair<br>No deficiencies recorded              |
| WINDOWS                                     | Inspected                                                          |
| Material Type(s)                            | Aluminum                                                           |
| Instance on Aluminum - Other: 2021 Addition | Inspected                                                          |
| Instance On Aluminum - Otiel: 2021 Addition | 1 - Good                                                           |
| Instance Quantity                           | 5,700                                                              |
| Instance Quantity Uom                       | S.F.                                                               |
| Are these windows insulated                 | Yes                                                                |
| Installation Year                           | 2021                                                               |
| Source of Installation                      | Custodial Staff                                                    |
| Deficiency                                  | No deficiencies recorded                                           |
|                                             | Inspected                                                          |