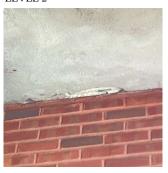

| LOADING DOCK                                 | Does not Exist            |  |
|----------------------------------------------|---------------------------|--|
| LOUVER                                       | Inspected                 |  |
| Condition                                    | 2 - Between Good and Fair |  |
| Deficiency                                   | No deficiencies recorded  |  |
| PARAPETS                                     | Inspected                 |  |
| Material Type(s)                             | Concrete, Masonry         |  |
| Replacement Quantity                         | 8,350                     |  |
| Replacement Uom                              | C.F.                      |  |
| Instance on All Facades except 2021 Addition | Inspected                 |  |
| Instance Condition                           | 3 - Fair                  |  |
| Instance Quantity                            | 5,850                     |  |
| Instance Quantity Uom                        | C.F.                      |  |
| Deficiency                                   | BRICK: EFFLORESCENCE      |  |

#### NVC D of Ed 4:

| NYC Department of Education                             |                            |  |
|---------------------------------------------------------|----------------------------|--|
| <b>Building Condition Assessment Survey 2023 - 2024</b> |                            |  |
| chitectural Inspection                                  | K09                        |  |
| Question                                                | Response                   |  |
| EXTERIOR                                                |                            |  |
| PARAPETS                                                |                            |  |
| Deficiency Quantity                                     | 500                        |  |
| Quantity Uom                                            | S.F.                       |  |
| Potential Action                                        | MAINTENANCE                |  |
| Urgency of Action                                       | PRIORITY 1                 |  |
| Purpose of Action                                       | LEVEL 1                    |  |
| Deficiency Photo1                                       | Roof 3                     |  |
| Violations                                              | No violations recorded.    |  |
| Deficiency                                              | BRICK: DETERIORATED JOINTS |  |
|                                                         |                            |  |
| Deficiency Quantity                                     | к<br>420                   |  |
| Quantity Uom                                            | S.F.                       |  |
| Potential Action                                        | REPOINT                    |  |
| Urgency of Action                                       | PRIORITY 3                 |  |
| Purpose of Action                                       | LEVEL 2                    |  |
| Deficiency Photo1                                       |                            |  |
|                                                         | Roof 3                     |  |
| Violations                                              | No violations recorded.    |  |