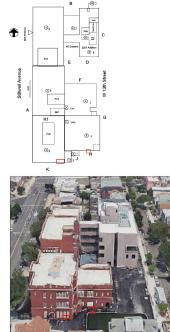

|
| 3 - Fair  |                                                                                                                          |
| 33,000    |                                                                                                                          |
| S.F.      |                                                                                                                          |
|           | Response         Inspected         Masonry         51,300         S.F.         Inspected         3 - Fair         33,000 |

Deficiency

Elevation

Roof Plan reference

Deficiency Quantity Quantity Uom Potential Action Urgency of Action Purpose of Action Deficiency Photo1 BRICK: DETERIORATED MASONRY SILLS - MINOR



20

L.F.

REPAIR PRIORITY 3

LEVEL 2



Facade K No violations recorded.

Violations

Deficiency

STONE: CHIPPED/SPALLED/BROKEN PIECES - MINOR

#### Building Condition Assessment Survey 2023 - 2024

# Architectural Inspection K097 Question Response EXTERIOR EXTERIOR WALLS Roof Plan reference Ð Bwell. 3 Elevation Deficiency Quantity 15 Quantity Uom S.F. Potential Action REPAIR Urgency of Action PRIORITY 3 Purpose of Action LEVEL 2 Deficiency Photo1 Facade A Violations No violations recorded. Deficiency BRICK: EFFLORESCENCE Roof Plan reference Ŧ illwell Av Ø

#### **Building Condition Assessment Survey 2023 - 2024**

#### Architectural Inspection

#### Question

EXTERIOR

#### EXTERIOR WALLS

Elevation

Deficiency Quantity Quantity Uom Potential Action Urgency of Action Purpose of Action D