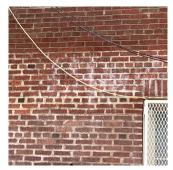

Violations

Deficiency Quantity
Quantity Uom
Potential Action
Urgency of Action
Purpose of Action
Deficiency Photo1

BRICK: EFFLORESCENCE

30

S.F.

MAINTENANCE

PRIORITY 1

LEVEL 1

Facade E

No violations recorded.

Deficiency BRICK: MAJOR / THRU CRACKS

S.F.

REMOVE AND REBUILD

PRIORITY 4

LEVEL 2

Facade E

No violations recorded.

Violations

Deficiency

Roof Plan reference

BRICK: WATER INFILTRATION IN INSTRUCTIONAL SPACE

Print Date: 6/27/2024