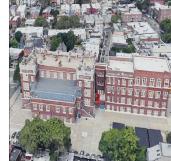

John Ricciardi

Corner of Van Sicklen Avenue and Gravesend Neck Road - Northeast View

Custodian Fireman

Facade Photo

Architectural Inspection K095

Main Entrance Photo

Roof Photo

Facade A - Van Sicklen Street