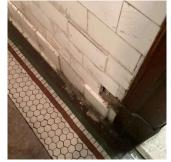

- 1. Some lighting in stairwells are not bright enough.
- 2. Several classrooms have water infiltration through the walls.
- 3. The wall finishes in several rooms is damaged from water infiltration.

Kevin McCormick

Roof Plan reference

BRICK: WATER INFILTRATION IN INSTRUCTIONAL SPACE

Print Date: 6/27/2024