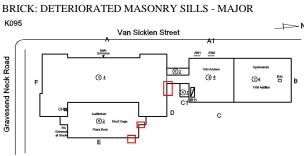

#### K095 \_\_\_\_N Van Sicklen Street <del>A1</del> AW2 AW1 **Gravesend Neck Road** Gymnasium 1939 Addition <u> (5)2</u> ① 4 ③ <u>4</u> RH 24 В F D Auditorium C 6 2 HC Plaza Deck Е