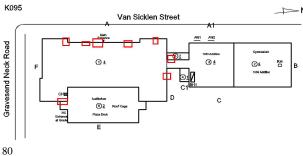

#### K095 \_\_\_\_N Van Sicklen Street <del>A1</del> AW2 AW1 **Gravesend Neck Road** Gymnasium 1939 Addition <u> (5)2</u> ① 4 ③ <u>4</u> RH 24 В F D Auditorium C 6 2 HC Plaza Deck Е