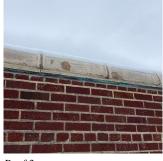

#### **Building Condition Assessment Survey 2023 - 2024**

Architectural Inspection K095

Question

Response

**EXTERIOR** 

COPING

Deficiency Photo1

Roof Plan reference

Deficiency Photo1

Roof 1

Violations No violations recorded.

Deficiency CAST STONE: CRACKED/BROKEN PIECES

Deficiency Quantity 45
Quantity Uom L.F.
Potential Action REPLACE-IN-KIND
Urgency of Action PRIORITY 4

Purpose of Action LEVEL 2

Roof 3

Violations No violations recorded.

| CORNICE          | Inspected                             |  |  |
|------------------|---------------------------------------|--|--|
| Condition        | 2 - Between Good and Fair             |  |  |
| Deficiency       | No deficiencies recorded              |  |  |
| DOORS            | Inspected                             |  |  |
| DOORS AND FRAMES | Inspected                             |  |  |
| Condition        | 5 - Poor                              |  |  |
| Deficiency       | METAL CLAD: DETERIORATED DOOR - MAJOR |  |  |