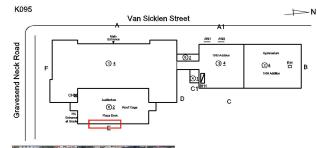

#### **Building Condition Assessment Survey 2023 - 2024**

K095 Architectural Inspection Question Response **EXTERIOR** DOORS DOORS AND FRAMES Facade F Violations No violations recorded. Deficiency METAL: DETERIORATED DOOR - MAJOR DETERIORATION K095 Roof Plan reference Van Sicklen Street Gravesend Neck Road ①4 RH **4**1 С **Deficiency Quantity** 1 **EACH** Quantity Uom REPLACE Potential Action PRIORITY 4 Urgency of Action Purpose of Action LEVEL 2 Deficiency Photo1 Facade E Violations No violations recorded. Deficiency METAL: DETERIORATED DOOR AND FRAME - MAJOR DETERIORATION K095 Roof Plan reference Van Sicklen Street Main Entrance Gravesend Neck Road ① 4 맴 esditorium <u>6</u> <u>2</u> Roor Plaza Deck Deficiency Quantity 3 EACH Quantity Uom Potential Action REPLACE PRIORITY 4 Urgency of Action Purpose of Action LEVEL 2