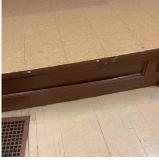

Purpose of Action LEVEL 2

Roof 3

Violations No violations recorded.

| CORNICE          | Inspected                             |  |  |
|------------------|---------------------------------------|--|--|
| Condition        | 2 - Between Good and Fair             |  |  |
| Deficiency       | No deficiencies recorded              |  |  |
| DOORS            | Inspected                             |  |  |
| DOORS AND FRAMES | Inspected                             |  |  |
| Condition        | 5 - Poor                              |  |  |
| Deficiency       | METAL CLAD: DETERIORATED DOOR - MAJOR |  |  |

mey METAL CLAD: DETERIORATED DOOR - MAJOR DETERIORATION