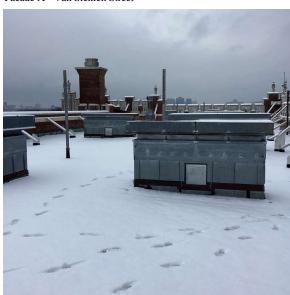

John Ricciardi

Corner of Van Sicklen Avenue and Gravesend Neck Road - Northeast View

Custodian Fireman

Facade Photo

Architectural Inspection K095

Main Entrance Photo

Roof Photo

Facade A - Van Sicklen Street

Roof 1 - Southeast View

Have any Systems/Major Building Components been upgraded?

Have there been any Building Additions?

Comments on Building Additions

Tandem Schools?

Yes

Systems: Partial Exterior Wall repointing and repairs.