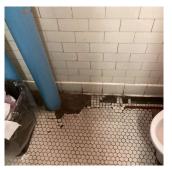

- 1. Some lighting in stairwells are not bright enough.
- 2. Several classrooms have water infiltration through the walls.
- 3. The wall finishes in several rooms is damaged from water infiltration.

Kevin McCormick

Roof Plan reference

BRICK: WATER INFILTRATION IN INSTRUCTIONAL SPACE

Print Date: 6/27/2024