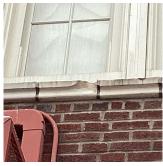

#### Inspection

| Question              | Response                           |
|-----------------------|------------------------------------|
| Architectural         |                                    |
| EXTERIOR              | Inspected                          |
| AREAWAY               | Inspected                          |
| Instance on AW1-AW2   | Inspected                          |
| Instance Condition    | 2 - Between Good and Fair          |
| Instance Quantity     | 2                                  |
| Instance Quantity Uom | EACH                               |
| Deficiency            | No deficiencies recorded           |
| AWNINGS AND CANOPIES  | Does not Exist                     |
| CHIMNEY               | Inspected                          |
| Material Type(s)      | Masonry                            |
| Condition             | 2 - Between Good and Fair          |
| Deficiency            | No deficiencies recorded           |
| COPING                | Inspected                          |
| Condition             | 4 - Between Fair and Poor          |
| Deficiency            | TERRA COTTA: CRACKED/BROKEN PIECES |

Roof Plan reference

**Deficiency Quantity** Quantity Uom

Potential Action

Urgency of Action Purpose of Action

L.F.

REPLACE-IN-KIND

PRIORITY 4 LEVEL 2

#### **Building Condition Assessment Survey 2023 - 2024**

Architectural Inspection K095

Question

Response

**EXTERIOR** 

COPING

Deficiency Photo1

Roof Plan reference

Deficiency Photo1

Roof 1

Violations No violations recorded.

Deficiency CAST STONE: CRACKED/BROKEN PIECES

Deficiency Quantity 45
Quantity Uom L.F.
Potential Action REPLACE-IN-KIND
Urgency of Action PRIORITY 4

Purpose of Action LEVEL 2

Roof 3

Violations No violations recorded.

| CORNICE          | Inspected                             |  |  |
|------------------|---------------------------------------|--|--|
| Condition        | 2 - Between Good and Fair             |  |  |
| Deficiency       | No deficiencies recorded              |  |  |
| DOORS            | Inspected                             |  |  |
| DOORS AND FRAMES | Inspected                             |  |  |
| Condition        | 5 - Poor                              |  |  |
| Deficiency       | METAL CLAD: DETERIORATED DOOR - MAJOR |  |  |