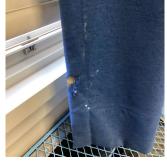

#### DOORS AND FRAMES

Deficiency Photo1

Facade C - Exit 4

Response

Violations No violations recorded.

| DOOR HARDWARE      | Inspected                 |  |
|--------------------|---------------------------|--|
| Condition          | 3 - Fair                  |  |
| Deficiency         | No deficiencies recorded  |  |
| LINTELS            | Inspected                 |  |
| Condition          | 2 - Between Good and Fair |  |
| Deficiency         | No deficiencies recorded  |  |
| TRANSOM/SIDE LIGHT | Inspected                 |  |
| Condition          | 5 - Poor                  |  |

Deficiency WOOD: BROKEN GLASS

Roof Plan reference

Deficiency Quantity 10
Quantity Uom S.F.
Potential Action MAINTENANCE

Urgency of Action PRIORITY 3
Purpose of Action LEVEL 2

Deficiency Photo1

Facade A

Violations No violations recorded.