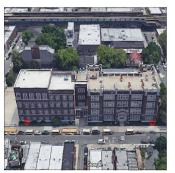

John Ricciardi

Corner of Van Sicklen Avenue and Gravesend Neck Road - Northeast View

Custodian Fireman

Facade Photo

Architectural Inspection K095

Main Entrance Photo

Roof Photo

Facade A - Van Sicklen Street