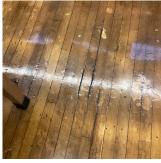

#### EXTERIOR WALLS

Elevation

Deficiency Quantity 700
Quantity Uom S.F.
Potential Action REPAIR
Urgency of Action PRIORITY 5
Purpose of Action LEVEL 2

Facade E - Room 425 (Facade E - Rooms 203, 303, 325, 336, 338, 403 similar)