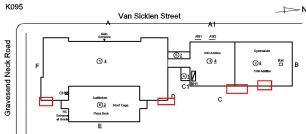

#### K095 \_\_\_\_N Van Sicklen Street <del>A1</del> AW2 AW1 **Gravesend Neck Road** Gymnasium 1939 Addition <u> (5)2</u> ① 4 ③ <u>4</u> RH 24 В F D Auditorium C 6 2 HC Plaza Deck Е