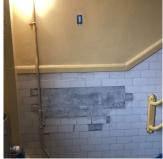

#### EXTERIOR WALLS

Elevation

Deficiency Quantity 700
Quantity Uom S.F.
Potential Action REPAIR
Urgency of Action PRIORITY 5
Purpose of Action LEVEL 2

Facade E - Room 425 (Facade E - Rooms 203, 303, 325, 336, 338, 403 similar)

Violations No violations recorded.

| EXTERIOR SOFFITS | Does not Exist |
|------------------|----------------|
| LOADING DOCK     | Does not Exist |
| LOUVER           | Inspected      |
| Condition        | 3 - Fair       |
|                  |                |