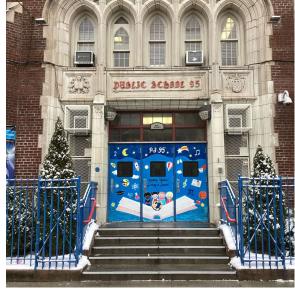

John Ricciardi

Corner of Van Sicklen Avenue and Gravesend Neck Road - Northeast View

Custodian Fireman

Facade Photo

Architectural Inspection K095

Main Entrance Photo

Roof Photo

Facade A - Van Sicklen Street