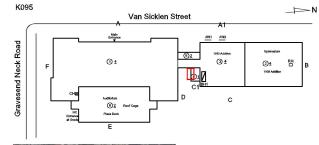

#### K095 \_\_\_\_N Van Sicklen Street <del>A1</del> AW2 AW1 **Gravesend Neck Road** Gymnasium 1939 Addition <u> (5)2</u> ① 4 ③ <u>4</u> RH 24 В F D Auditorium C 6 2 HC Plaza Deck Е