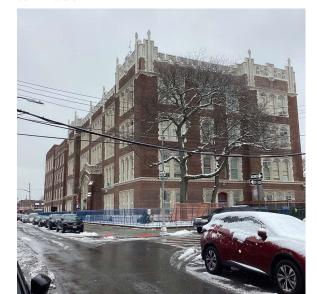

John Ricciardi

Corner of Van Sicklen Avenue and Gravesend Neck Road - Northeast View

Custodian Fireman

Facade Photo

Architectural Inspection K095

Main Entrance Photo

Roof Photo

Facade A - Van Sicklen Street