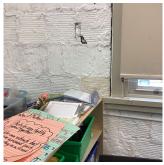

Roof Plan reference

BRICK: WATER INFILTRATION IN INSTRUCTIONAL SPACE

Print Date: 6/27/2024

#### EXTERIOR WALLS

Elevation

Deficiency Quantity 700
Quantity Uom S.F.
Potential Action REPAIR
Urgency of Action PRIORITY 5
Purpose of Action LEVEL 2

Facade E - Room 425 (Facade E - Rooms 203, 303, 325, 336, 338, 403 similar)