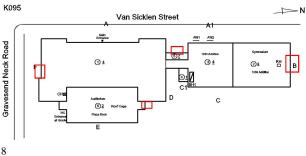

#### K095 \_\_\_\_N Van Sicklen Street <del>A1</del> AW2 AW1 **Gravesend Neck Road** Gymnasium 1939 Addition <u> (5)2</u> ① 4 ③ <u>4</u> RH 24 В F D Auditorium C 6 2 HC Plaza Deck Е