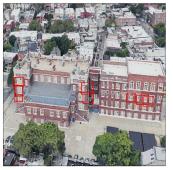

John Ricciardi

Corner of Van Sicklen Avenue and Gravesend Neck Road - Northeast View

Custodian Fireman

Facade Photo

Architectural Inspection K095

Main Entrance Photo

Roof Photo

Facade A - Van Sicklen Street