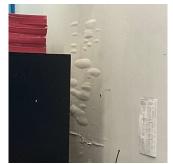

Roof Plan reference

BRICK: WATER INFILTRATION IN INSTRUCTIONAL SPACE

Print Date: 6/27/2024