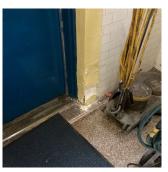

#### **Building Condition Assessment Survey 2023 - 2024**

K095 Architectural Inspection Question Response **EXTERIOR** DOORS DOORS AND FRAMES Facade F Violations No violations recorded. Deficiency METAL: DETERIORATED DOOR - MAJOR DETERIORATION K095 Roof Plan reference Van Sicklen Street Gravesend Neck Road ①4 RH **4**1 С **Deficiency Quantity** 1 **EACH** Quantity Uom REPLACE Potential Action PRIORITY 4 Urgency of Action Purpose of Action LEVEL 2 Deficiency Photo1 Facade E Violations No violations recorded. Deficiency METAL: DETERIORATED DOOR AND FRAME - MAJOR DETERIORATION K095 Roof Plan reference Van Sicklen Street Main Entrance Gravesend Neck Road ① 4 맴 esditorium <u>6</u> <u>2</u> Roor Plaza Deck Deficiency Quantity 3 EACH Quantity Uom Potential Action REPLACE PRIORITY 4 Urgency of Action Purpose of Action LEVEL 2