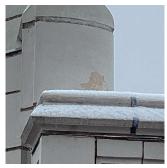

#### Inspection

| Question              | Response                           |
|-----------------------|------------------------------------|
| Architectural         |                                    |
| EXTERIOR              | Inspected                          |
| AREAWAY               | Inspected                          |
| Instance on AW1-AW2   | Inspected                          |
| Instance Condition    | 2 - Between Good and Fair          |
| Instance Quantity     | 2                                  |
| Instance Quantity Uom | EACH                               |
| Deficiency            | No deficiencies recorded           |
| AWNINGS AND CANOPIES  | Does not Exist                     |
| CHIMNEY               | Inspected                          |
| Material Type(s)      | Masonry                            |
| Condition             | 2 - Between Good and Fair          |
| Deficiency            | No deficiencies recorded           |
| COPING                | Inspected                          |
| Condition             | 4 - Between Fair and Poor          |
| Deficiency            | TERRA COTTA: CRACKED/BROKEN PIECES |

Roof Plan reference

**Deficiency Quantity** Quantity Uom

Potential Action

Urgency of Action Purpose of Action

L.F.

REPLACE-IN-KIND

PRIORITY 4 LEVEL 2