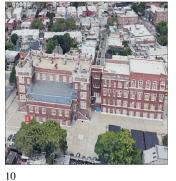

John Ricciardi

Corner of Van Sicklen Avenue and Gravesend Neck Road - Northeast View

Custodian Fireman

Facade Photo

Architectural Inspection K095

Main Entrance Photo

Roof Photo

Facade A - Van Sicklen Street

#### K095 \_\_\_\_N Van Sicklen Street <del>A1</del> AW2 AW1 **Gravesend Neck Road** Gymnasium 1939 Addition <u> (5)2</u> ① 4 ③ <u>4</u> RH 24 В F D Auditorium C 6 2 HC Plaza Deck Е