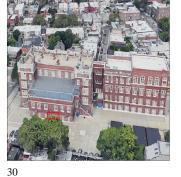

John Ricciardi

Corner of Van Sicklen Avenue and Gravesend Neck Road - Northeast View

Custodian Fireman

Facade Photo

Architectural Inspection K095

Main Entrance Photo

Roof Photo

Facade A - Van Sicklen Street

#### K095 \_\_\_\_N Van Sicklen Street <del>A1</del> AW2 AW1 **Gravesend Neck Road** Gymnasium 1939 Addition <u> (5)2</u> ① 4 ③ <u>4</u> RH 24 В F D Auditorium C 6 2 HC Plaza Deck Е