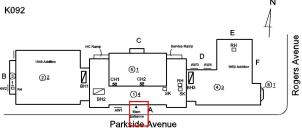

Architectural Inspection K092

Facade Photo

Main Entrance Photo

Corner of Parkside Avenue and Rogers Avenue - Northwest View

Facade A - Parkside Avenue

Roof 1 - Southeast View