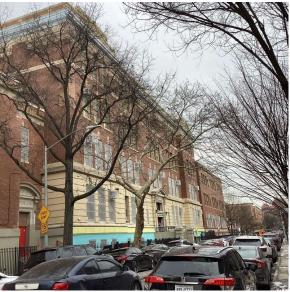

Architectural Inspection K092

Facade Photo

Main Entrance Photo

Corner of Parkside Avenue and Rogers Avenue - Northwest View

Facade A - Parkside Avenue

Roof 1 - Southeast View