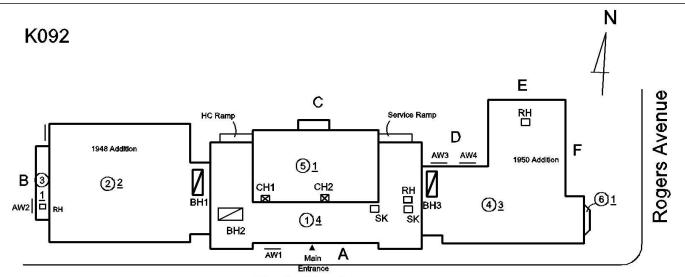

Architectural Inspection K092

Facade Photo

Main Entrance Photo

Corner of Parkside Avenue and Rogers Avenue - Northwest View

Facade A - Parkside Avenue

Roof 1 - Southeast View