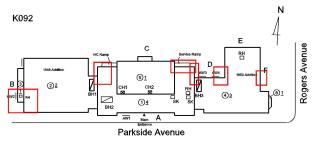

ORS AND FRAMES Condition 5 - Poor Deficiency WOOD: DETERIORATED DOOR AND FRAME - MAJOR DETERIORATION Roof Plan reference K092 Rogers Avenue ②<u>2</u> 194 Parkside Avenue **Deficiency Quantity** EACH Quantity Uom REPLACE Potential Action Urgency of Action PRIORITY 4 Purpose of Action LEVEL 2 Deficiency Photo1 Facade C Violations No violations recorded. METAL CLAD: DETERIORATED DOOR AND FRAME - MINOR Deficiency DETERIORATION Roof Plan reference K092 <u> 51</u> Parkside Avenue 3 **Deficiency Quantity EACH** Quantity Uom Potential Action MAINTENANCE PRIORITY 3 Urgency of Action Purpose of Action LEVEL 2

Architectural Inspection K092

Question

EXTERIOR DOORS

#### DOORS AND FRAMES

Deficiency Photo1



Facade A

Response

Violations No violations recorded.

Deficiency

Roof Plan reference





Deficiency Quantity
Quantity Uom

Potential Action
Urgency of Action
Purpose of Action

Deficiency Photo1

EACH
REPLACE
PRIORITY 4
LEVEL 2



Facade C

**EACH** 

Page 9 of 62

Violations No violations recorded.

Deficiency

Roof Plan reference

METAL CLAD: DETERIORATED DOOR AND FRAME - MAJOR DETERIORATION



Deficiency Quantity

(P)

Quantity Uom

Print Date: 6/27/2024

### Architectural Inspection K092

#### Question

#### Response

## EXTERIOR DOORS

#### DOORS AND FRAMES

Deficiency Photo1

Potential Action REPLACE
Urgency of Action PRIORITY 4
Purpose of Action LEVEL 2



Facade C

Violations No violations recorded.

| DOOR HARDWARE      | Inspected                 |
|--------------------|---------------------------|
| Condition          | 3 - Fair                  |
| Deficiency