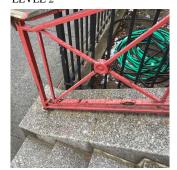

|
| Roof Plan reference | K092    September   September |

Deficiency Quantity 20

Architectural Inspection K092

Question

Deficiency Photo1

Deficiency Photo1

### EXTERIOR

## STAIRS/RAMPS: EXTERIOR RAILINGS

Quantity UomL.F.Potential ActionREPLACEUrgency of ActionPRIORITY 4Purpose of ActionLEVEL 2



Facade A

Response

Violations No violations recorded.

Deficiency BROKEN BRACKET

Roof Plan reference



Deficiency Quantity 2
Quantity Uom EACH
Potential Action REPLACE
Urgency of Action PRIORITY 4
Purpose of Action LEVEL 2



Facade A

Violations No violations recorded.

| STAIRS/RAMPS | Inspected                         |
|--------------|-----------------------------------|
| Condition    | 5 - Poor                          |
| Deficiency   | CONCRETE: CRACKS/SPALLING - MAJOR |

(P) Page 14 of 62 Print Date: 6/27/2024

#### **Building Condition Assessment Survey 2023 - 2024**

Response

S.F.

REPLACE

PRIORITY 4

Architectural Inspection K092

Question

#### **EXTERIOR**

#### STAIRS/RAMPS: EXTERIOR

#### STAIRS/RAMPS

Roof Plan reference

Deficiency Photo1



Deficiency Quantity
Qua