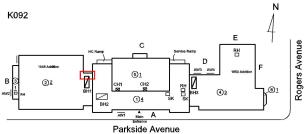

Architectural Inspection K092

Facade Photo

Main Entrance Photo

Corner of Parkside Avenue and Rogers Avenue - Northwest View

Facade A - Parkside Avenue

Roof 1 - Southeast View