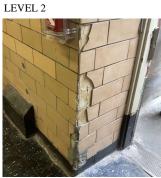

# Leased Space? Priority Condition

| Priority<br>Condition Exist<br>Last Year? | Priority<br>Category        | Condition<br>Description                                                                         | Component<br>Affected                                                        | Location<br>Description   | Person(s)<br>Notified | Person(s) Title | PhotoImage |
|-------------------------------------------|-----------------------------|--------------------------------------------------------------------------------------------------|------------------------------------------------------------------------------|---------------------------|-----------------------|-----------------|------------|
| No                                        | Tripping Hazard             | Severely<br>damaged floor is<br>a potential<br>tripping hazard.                                  | INTERIOR  <br>CLASSROOMS<br>/CORRIDORS/<br>ADMIN<br>SPACES   Floor<br>Finish | Rooms 215,<br>216, 223    | Michael Rea           | Custodian       |            |
| Yes                                       | Potential Falling<br>Debris | Deteriorated<br>cinder concrete<br>arch metal pan<br>is a potential<br>falling debris<br>hazard. | INTERIOR  <br>STRUCTURAL<br>  FLOOR<br>STRUCTURE                             | Basement -<br>Boiler Room | Michael Rea           | Custodian       |            |
| Yes                                       | Potential Falling<br>Debris | Loose acoustic<br>tiles is a<br>potential falling<br>debris hazard.                              | INTERIOR  <br>CAFETERIA  <br>Ceiling                                         | Near Exits J and K        | Michael Rea           | Custodian       |            |