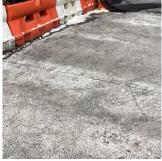

Architectural Inspection K092

Facade Photo

Main Entrance Photo

Corner of Parkside Avenue and Rogers Avenue - Northwest View

Facade A - Parkside Avenue

Roof 1 - Southeast View