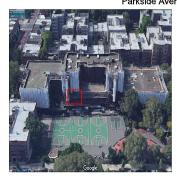

Architectural Inspection K092

Facade Photo

Main Entrance Photo

Corner of Parkside Avenue and Rogers Avenue - Northwest View

Facade A - Parkside Avenue

Roof 1 - Southeast View