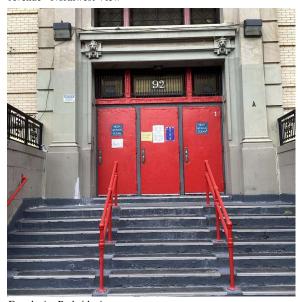

Architectural Inspection K092

Facade Photo

Main Entrance Photo

Corner of Parkside Avenue and Rogers Avenue - Northwest View

Facade A - Parkside Avenue

Roof 1 - Southeast View