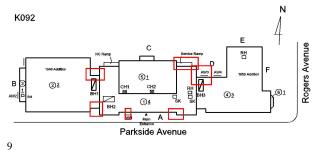

acade C Violations No violations recorded. METAL CLAD: DETERIORATED DOOR AND FRAME - MINOR Deficiency DETERIORATION Roof Plan reference K092 <u> 51</u> Parkside Avenue 3 **Deficiency Quantity EACH** Quantity Uom Potential Action MAINTENANCE PRIORITY 3 Urgency of Action Purpose of Action LEVEL 2

Architectural Inspection K092

Question

EXTERIOR DOORS

#### DOORS AND FRAMES

Deficiency Photo1



Facade A

Response

Violations No violations recorded.

Deficiency

Roof Plan reference





Deficiency Quantity
Quantity Uom

Potential Action
Urgency of Action
Purpose of Action

Deficiency Photo1

EACH
REPLACE
PRIORITY 4
LEVEL 2



Facade C

**EACH** 

Page 9 of 62

Violations No violations recorded.

Deficiency

Roof Plan reference

METAL CLAD: DETERIORATED DOOR AND FRAME - MAJOR DETERIORATION



Deficiency Quantity

(P)

Quantity Uom

Print Date: 6/27/2024

### Architectural Inspection K092

#### Question

#### Response

## EXTERIOR DOORS

#### DOORS AND FRAMES

Deficiency Photo1

Potential Action REPLACE
Urgency of Action PRIORITY 4
Purpose of Action LEVEL 2



Facade C

Violations No violations recorded.

| DOOR HARDWARE      | Inspected                 |
|--------------------|---------------------------|
| Condition          | 3 - Fair                  |
| Deficiency         | No deficiencies recorded  |
| LINTELS            | Inspected                 |
| Condition          | 2 - Between Good and Fair |
| Deficiency         | No deficiencies recorded  |
| TRANSOM/SIDE LIGHT | Inspected                 |
| Condition          | 5 - Poor                  |

Deficiency

Roof Pla