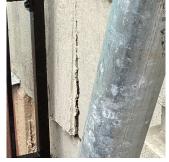

|
| Potential Action                                   | REPOINT                                                          |
| Urgency of Action                                  | PRIORITY 4                                                       |
| Purpose of Action                                  | LEVEL 2                                                          |

### Architectural Inspection K092

### Question EXTERIOR

#### STAIRS/RAMPS: EXTERIOR

#### BUILDING CHEEK/FLANK WALLS

Deficiency Photo1



Facade A

Response

Violations No violations recorded.

Deficiency

Roof Plan reference





Parkside Avenue

Deficiency Quantity Quantity Uom Potential Action Urgency of Action

Purpose of Action Deficiency Photo1 30 S.F. REPLACE PRIORITY 4 LEVEL 2



Facade A

Violations No violations recorded.

| RAILINGS            | Inspected