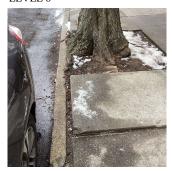

# Leased Space? Priority Condition

| Priority<br>Condition Exist<br>Last Year? | Priority<br>Category        | Condition<br>Description                                                                         | Component<br>Affected                                                        | Location<br>Description   | Person(s)<br>Notified | Person(s) Title | PhotoImage |
|-------------------------------------------|-----------------------------|--------------------------------------------------------------------------------------------------|------------------------------------------------------------------------------|---------------------------|-----------------------|-----------------|------------|
| No                                        | Tripping Hazard             | Severely<br>damaged floor is<br>a potential<br>tripping hazard.                                  | INTERIOR  <br>CLASSROOMS<br>/CORRIDORS/<br>ADMIN<br>SPACES   Floor<br>Finish | Rooms 215,<br>216, 223    | Michael Rea           | Custodian       |            |
| Yes                                       | Potential Falling<br>Debris | Deteriorated<br>cinder concrete<br>arch metal pan<br>is a potential<br>falling debris<br>hazard. | INTERIOR  <br>STRUCTURAL<br>  FLOOR<br>STRUCTURE                             | Basement -<br>Boiler Room | Michael Rea           | Custodian       |            |
| Yes                                       | Potential Falling<br>Debris | Loose acoustic<br>tiles is a<br>potential falling<br>debris hazard.                              | INTERIOR  <br>CAFETERIA  <br>Ceiling                                         | Near Exits J and K        | Michael Rea           | Custodian       |            |