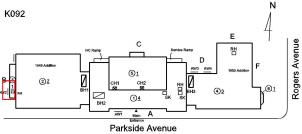

Architectural Inspection K092

Facade Photo

Main Entrance Photo

Corner of Parkside Avenue and Rogers Avenue - Northwest View

Facade A - Parkside Avenue

Roof 1 - Southeast View