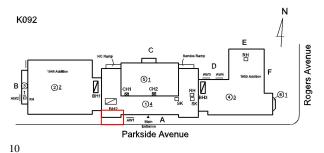

Architectural Inspection K092

Facade Photo

Main Entrance Photo

Corner of Parkside Avenue and Rogers Avenue - Northwest View

Facade A - Parkside Avenue

Roof 1 - Southeast View