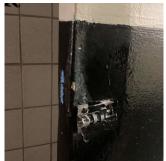

### **Building Condition Assessment Survey 2023 - 2024**

K092

Architectural Inspection

| Alcintectural III            | ispection                                  |                                                                        |                                                               |                                     |                       |                        | 13072                                              |
|------------------------------|--------------------------------------------|------------------------------------------------------------------------|---------------------------------------------------------------|-------------------------------------|-----------------------|------------------------|----------------------------------------------------|
| Yes                          | Potential Falling<br>Debris                | Loose plaster<br>ceiling is a<br>potential falling<br>debris condition | INTERIOR  <br>CAFETERIA  <br>Ceiling                          | Exits J, K -<br>Vestibules          | Michael               | Rea Custodian          |                                                    |
| Yes                          | Tripping Hazard                            | Heaving floor is<br>a potential<br>tripping hazard<br>condition.       | INTERIOR  <br>TOILET<br>ROOMS -<br>STUDENTS  <br>Floor Finish | In Room 130                         | ) Michael             | Rea Custodian          |                                                    |
| Yes                          | Tripping Hazard                            | Severely<br>damaged floor is<br>a potential<br>tripping hazard         | INTERIOR  <br>CAFETERIA  <br>Floor Finish                     | Near Main<br>Entrance, By<br>Exit J | Michael               | Rea Custodian          |                                                    |
| Structural Engin             | eer Required                               |                                                                        |                                                               |                                     |                       |                        |                                                    |
| Structural<br>Condition Type | Condition<br>Description                   | Component<br>Affected                                                  | Locatio<br>Descrip                                            |                                     | Person(s)<br>Notified | Person(s) Titl         | e PhotoImage                                       |
| No condition reco            | rded                                       |                                                                        |                                                               |                                     |                       |                        |                                                    |
| Programmatic A               | ccessibility                               |                                                                        |                                                               |                                     |                       |                        |                                                    |
|                              | Accessibility Status                       | Question                                                               |                                                               |                                     |                       | Dognango               |                                                    |
|                              |                                            | on an accessible rou                                                   | to?                                                           |                                     |                       | <b>Response</b><br>Yes |                                                    |
|                              | g a multi-story buildi                     |                                                                        | ie:                                                           |                                     |                       | Yes                    |                                                    |
|                              |                                            | cessible through com                                                   | pliant means?                                                 |                                     |                       | No                     |                                                    |
| -                            |                                            | he 1st floor and baser                                                 |                                                               | ough compliant                      |                       | No                     |                                                    |
|                              | Auditorium, Cafeter                        | ices exist on the 1st Fia, Computer, Gymna                             |                                                               |                                     |                       | Yes                    |                                                    |
|                              | the rooms that do exist ment?              | st, are SOME of then                                                   | n accessible on the                                           | 1st Floor or                        |                       | Yes                    |                                                    |
| Bo                           | ys and Girls or Unis                       | ex accessible toilets e                                                | exist on the 1st floo                                         | r?                                  |                       | No                     |                                                    |
|                              | Boys and Girls or Un                       | nisex accessible toilet                                                | ts exist in the Basen                                         | nent?                               |                       | No                     |                                                    |
| Physical Break               | down Structure                             |                                                                        |                                                               | Exists                              | Required Co           | mplies Deficiency      | Assistive Fire<br>Listening Alarm<br>System Strobe |
| PROGRAMM.                    | ATIC ACCESSIBII                            | LITY                                                                   |                                                               |                                     |                       |                        |                                                    |
| Exterior Ro                  | outes                                      |                                                                        |                                                               |                                     |                       |                        |                                                    |
| Exterio                      | or Entrances & Exi                         | ts                                                                     |                                                               |                                     | Yes                   | s                      |                                                    |
| Exterio                      | or H/C Lifts                               |                                                                        |                                                               | No                                  | No                    |                        |                                                    |
| Exterio                      | or Ramps and Raili                         | ngs                                                                    |                                                               | Yes                                 | Yes                   | s                      |                                                    |
| Interior Ro                  | outes                                      |                                                                        |                                                               |                                     |                       |                        |                                                    |
| Corrid                       | lor and Lobby H/C                          | Lifts                                                                  |                                                               | No                                  | No                    |                        |                                                    |
| <del></del>                  |                                            |                                                                        |                                                               |                                     |                       |                        |                                                    |
| Interio                      | or Corridor Doors a                        | nd Hardware                                                            |                                                               | Yes                                 | Ye                    | S                      |                                                    |
|                              | or Corridor Doors a<br>or Corridors and Lo |                                                                        |                                                               | Yes                                 | Yes                   |                        |                                                    |
| Interio                      |                                            |                                                                        |                                                               | Yes                                 |                       |                        |                                                    |