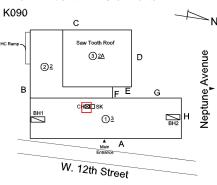

### **Building Condition Assessment Survey 2023 - 2024**

K090 Architectural Inspection Question Response **EXTERIOR** AWNINGS AND CANOPIES K090 Roof Plan reference С 3<u>2A</u> D **2**2 В CH⊠C⊟SK <u> 1)3</u> W. 12th Street Deficiency Quantity 10 S.F. Quantity Uom REPAIR Potential Action PRIORITY 4 Urgency of Action Purpose of Action LEVEL 2 Deficiency Photo1 Facade A Violations No violations recorded. CHIMNEY Inspected Material Type(s) Masonry Condition 3 - Fair BRICK: DETERIORATED JOINTS Deficiency K090 Roof Plan reference С 3<u>2A</u> D <u> 2</u>2 В CH⊠XI⊐SK <u> 1)3</u> W. 12th Street **Deficiency Quantity** 10 Quantity Uom S.F. Potential Action REPOINT Urgency of Action PRIORITY 4 Purpose of Action LEVEL 2