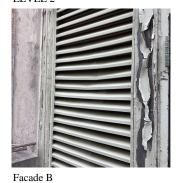

| EXTERIOR SOFFITS | Inspected                 |
|------------------|---------------------------|
| Condition        | 2 - Between Good and Fair |
| Deficiency       | No deficiencies recorded  |
| LOADING DOCK     | Does not Exist            |
| LOUVER           | Inspected                 |
| Condition        | 3 - Fair                  |
| Deficiency       | BROKEN/ DENTED BLADES     |

### EXTERIOR

LOUVER

Roof Plan reference

Elevation

Deficiency Quantity Quantity Uom Potential Action Urgency of Action Purpose of Action Deficiency Photo1

Violations

S.F.
REPLACE
PRIORITY 4
LEVEL 2

No violations recorded.