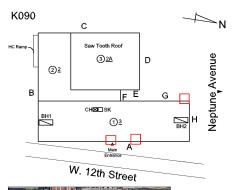

### **Building Condition Assessment Survey 2023 - 2024**

K090 Architectural Inspection Question Response **EXTERIOR** AWNINGS AND CANOPIES K090 Roof Plan reference С 3<u>2A</u> D **2**2 В CH⊠C⊟SK <u> 1)3</u> W. 12th Street Deficiency Quantity 10 S.F. Quantity Uom REPAIR Potential Action PRIORITY 4 Urgency of Action Purpose of Action LEVEL 2 Deficiency Photo1 Facade A Violations No violations recorded. CHIMNEY Inspected Material Type(s) Masonry Condition 3 - Fair BRICK: DETERIORATED JOINTS Deficiency K090 Roof Plan reference С 3<u>2A</u> D <u> 2</u>2 В CH⊠XI⊐SK <u> 1)3</u> W. 12th Street **Deficiency Quantity** 10 Quantity Uom S.F. Potential Action REPOINT Urgency of Action PRIORITY 4 Purpose of Action LEVEL 2