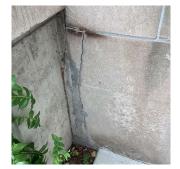

No violations recorded.

| DOOR HARDWARE           | Inspected                                 |
|-------------------------|-------------------------------------------|
| Condition               | 3 - Fair                                  |
| Deficiency              | No deficiencies recorded                  |
| LINTELS                 | Inspected                                 |
| Condition               | 2 - Between Good and Fair                 |
| Deficiency              | No deficiencies recorded                  |
| TRANSOM/SIDE LIGHT      | Inspected                                 |
| Condition               | 2 - Between Good and Fair                 |
| Deficiency              | No deficiencies recorded                  |
| EXTERIOR WALLS          | Inspected                                 |
| Material Type(s)        | Concrete, Masonry                         |
| Replacement Quantity    | 18,000                                    |
| Replacement Uom         | S.F.                                      |
| Instance on All Facades | Inspected                                 |
| Instance Condition      | 3 - Fair                                  |
| Instance Quantity       | 18,000                                    |
| Instance Quantity Uom   | S.F.                                      |
| Deficiency              | BRICK: DETERIORATED MASONRY SILLS - MINOR |
|                         |                                           |