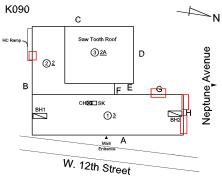

### **Building Condition Assessment Survey 2023 - 2024**

K090 Architectural Inspection Question Response **EXTERIOR** AWNINGS AND CANOPIES K090 Roof Plan reference С 3<u>2A</u> D **2**2 В CH⊠C⊟SK <u> 1)3</u> W. 12th Street Deficiency Quantity 10 S.F. Quantity Uom REPAIR Potential Action PRIORITY 4 Urgency of Action Purpose of Action LEVEL 2 Deficiency Photo1 Facade A Violations No violations recorded. CHIMNEY Inspected Material Type(s) Masonry Condition 3 - Fair BRICK: DETERIORATED JOINTS Deficiency K090 Roof Plan reference С 3<u>2A</u> D <u> 2</u>2 В CH⊠XI⊐SK <u> 1)3</u> W. 12th Street **Deficiency Quantity** 10 Quantity Uom S.F. Potential Action REPOINT Urgency of Action PRIORITY 4 Purpose of Action LEVEL 2