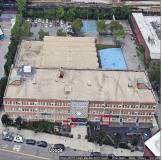

Michael Madera Sandy Robinson

Custodian Fireman

Facade Photo

West 12th Street - Northwest View

Architectural Inspection K090

Main Entrance Photo

Roof Photo

Facade A - West 12th Street