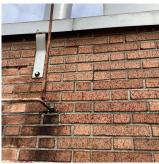

### Architectural Inspection K090 Question Response **EXTERIOR** CHIMNEY K090 Roof Plan reference С 3<u>2A</u> D **2**2 В CHI⊠I⊐SK <u> 1)3</u> W. 12th Street **Deficiency Quantity** 1 EACH Quantity Uom Potential Action REPLACE PRIORITY 4 Urgency of Action Purpose of Action LEVEL 2 Deficiency Photo1 Roof 1 - CH Violations No violations recorded. COPING Inspected Condition 3 - Fair CAST STONE: CRACKED/BROKEN PIECES Deficiency K090 Roof Plan reference С 3<u>2A</u> D <u> 2</u>2 В \_I CH⊠ZI⊑SK ①3 W. 12th Street Deficiency Quantity 10 Quantity Uom L.F. Potential Action REPLACE-IN-KIND