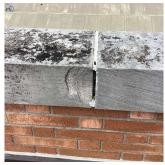

| ARAPETS                 | Inspected                  |
|-------------------------|----------------------------|
| Material Type(s)        | Masonry                    |
| Replacement Quantity    | 5,000                      |
| Replacement Uom         | C.F.                       |
| Instance on All Facades | Inspected                  |
| Instance Condition      | 3 - Fair                   |
| Instance Quantity       | 5,000                      |
| Instance Quantity Uom   | C.F.                       |
| Deficiency              | BRICK: DETERIORATED JOINTS |

### **EXTERIOR PARAPETS**

Roof Plan reference

Deficiency Quantity 10 S.F. Quantity Uom Potential Action REPOINT Urgency of Action PRIORITY 4 Purpose of Action LEVEL 2

No violations recorded.

Violations BRICK: MAJOR DETERIORATION/CRACKS