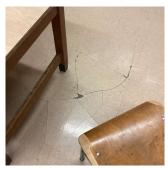

Principal Name Greta Hawkins
Organization P.S. 90 - Brooklyn
Did you meet with this Principal? Yes

Did this Principal provide feedback? Summary of Principal's Feedback

The Principal's comments are as follows: 1. The student toilet rooms need an upgrade. 2. The deteriorated ceiling tiles in the corridors need to be replaced. 3. The walls and ceilings in the classrooms have peeling paint. 4. Room 328 has roof leaks 5. Rooms 101, 103, 105 and 107 have pipe leaks at the sinks. 6. The deteriorated floor tiles in Room 100 need to be replaced. 7. The sink cabinets in the classrooms need an upgrade.