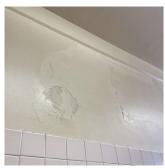

Principal Name Greta Hawkins
Organization P.S. 90 - Brooklyn
Did you meet with this Principal? Yes

Did this Principal provide feedback? Summary of Principal's Feedback

The Principal's comments are as follows: 1. The student toilet rooms need an upgrade. 2. The deteriorated ceiling tiles in the corridors need to be replaced. 3. The walls and ceilings in the classrooms have peeling paint. 4. Room 328 has roof leaks 5. Rooms 101, 103, 105 and 107 have pipe leaks at the sinks. 6. The deteriorated floor tiles in Room 100 need to be replaced. 7. The sink cabinets in the classrooms need an upgrade.