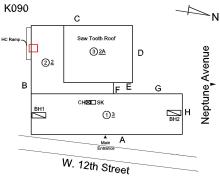

### **Building Condition Assessment Survey 2023 - 2024**

K090 Architectural Inspection Question Response **EXTERIOR** AWNINGS AND CANOPIES K090 Roof Plan reference С 3<u>2A</u> D **2**2 В CH⊠C⊟SK <u> 1)3</u> W. 12th Street Deficiency Quantity 10 S.F. Quantity Uom REPAIR Potential Action PRIORITY 4 Urgency of Action Purpose of Action LEVEL 2 Deficiency Photo1 Facade A Violations No violations recorded. CHIMNEY Inspected Material Type(s) Masonry Condition 3 - Fair BRICK: DETERIORATED JOINTS Deficiency K090 Roof Plan reference С 3<u>2A</u> D <u> 2</u>2 В CH⊠XI⊐SK <u> 1)3</u> W. 12th Street **Deficiency Quantity** 10 Quantity Uom S.F. Potential Action REPOINT Urgency of Action PRIORITY 4 Purpose of Action LEVEL 2