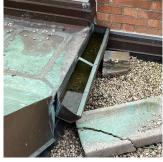

#### **PARAPETS**

Deficiency Photo1

Deficiency Photo1

Roof 1 - Facade G

Response

Violations No violations recorded.

| PLAZA DECK                             | Does not Exist  |
|----------------------------------------|-----------------|
| ROOF                                   | Inspected       |
| Roofing                                | Inspected       |
| Replacement Quantity                   | 28,000          |
| Replacement Uom                        | S.F.            |
| ROOF HATCH/SMOKE HATCH                 | Does not Exist  |
| LEADERS, GUTTERS, DOWNSPOUTS, SCUPPERS | Inspected       |
| Condition                              | 3 - Fair        |
| Deficiency                             | DAMAGED/MISSING |

Roof Plan reference K090

Deficiency Quantity 10
Quantity Uom L.F.
Potential Action REPLACE
Urgency of Action PRIORITY 4
Purpose of Action LEVEL 2

Roof 1 - BH1

Violations No violations recorded.

| ROOF CAGE Does not Exist |  |
|--------------------------|--|