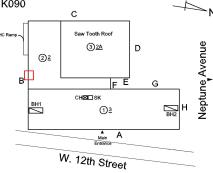

### **Building Condition Assessment Survey 2023 - 2024**

K090 Architectural Inspection Question Response **EXTERIOR** AWNINGS AND CANOPIES K090 Roof Plan reference С 3<u>2A</u> D **2**2 В CH⊠C⊟SK <u> 1)3</u> W. 12th Street Deficiency Quantity 10 S.F. Quantity Uom REPAIR Potential Action PRIORITY 4 Urgency of Action Purpose of Action LEVEL 2 Deficiency Photo1 Facade A Violations No violations recorded. CHIMNEY Inspected Material Type(s) Masonry Condition 3 - Fair BRICK: DETERIORATED JOINTS Deficiency K090 Roof Plan reference С 3<u>2A</u> D <u> 2</u>2 В CH⊠XI⊐SK <u> 1)3</u> W. 12th Street **Deficiency Quantity** 10 Quantity Uom S.F. Potential Action REPOINT Urgency of Action PRIORITY 4 Purpose of Action LEVEL 2

Response

K090

В

С

<u> 2</u>2

3<u>2A</u>

CH⊠C⊟SK <u> 1)3</u>

W. 12th Street

D

K090 Architectural Inspection

Question