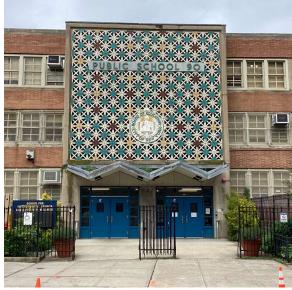

Michael Madera Sandy Robinson

Custodian Fireman

Facade Photo

West 12th Street - Northwest View

Architectural Inspection K090

Main Entrance Photo

Roof Photo

Facade A - West 12th Street