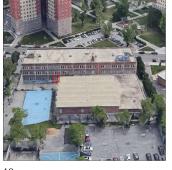

Michael Madera Sandy Robinson

Custodian Fireman

Facade Photo

West 12th Street - Northwest View

Architectural Inspection K090

Main Entrance Photo

Roof Photo

Facade A - West 12th Street