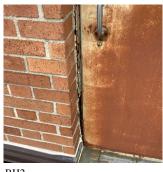

#### EXTERIOR WALLS

Elevation

Deficiency Quantity 10
Quantity Uom S.F.
Potential Action REMOVE AND REBUILD

Urgency of Action PRIORITY 4
Purpose of Action LEVEL 2

Purpose of Action LEV
Deficiency Photo1

Facade B

Violations No violations recorded.

Deficiency

Roof Plan reference

BRICK: DETERIORATED MASONRY SILLS - MAJOR

Elevation

L.F.

Deficiency Quantity
Quantity Uom

Potential Action REMOVE AND REPLACE