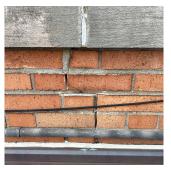

#### EXTERIOR WALLS

Elevation

Deficiency Quantity 10
Quantity Uom S.F.
Potential Action REMOVE AND REBUILD

Urgency of Action PRIORITY 4
Purpose of Action LEVEL 2

Purpose of Action LEV
Deficiency Photo1

Facade B

Violations No violations recorded.

Deficiency

Roof Plan reference

BRICK: DETERIORATED MASONRY SILLS - MAJOR

Elevation

L.F.

Deficiency Quantity
Quantity Uom

Potential Action REMOVE AND REPLACE