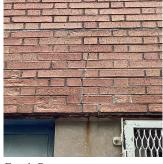

#### **EXTERIOR**

CHIMNEY

Deficiency Photo1

Roof 1 - CH

Violations No violations recorded.

Deficiency BRICK: MAJOR / THRU CRACKS

Roof Plan reference

Deficiency Quantity 10
Quantity Uom S.F.

Potential Action REMOVE AND REBUILD

Urgency of Action PRIORITY 4
Purpose of Action LEVEL 2

Deficiency Photo1

Roof 1 - CH

Violations No violations recorded.

Deficiency BRICK: DETERIORATED LADDER