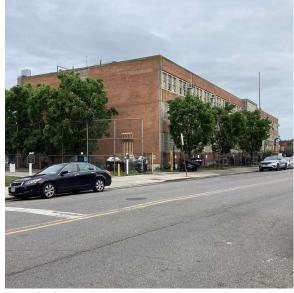

Michael Madera Sandy Robinson

Custodian Fireman

Facade Photo

West 12th Street - Northwest View

Architectural Inspection K090

Main Entrance Photo

Roof Photo

Facade A - West 12th Street