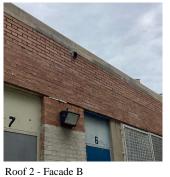

REMOVE AND REBUILD

PRIORITY 4

LEVEL 2

Roof 2 - Facade B

No violations recorded.

Violations

Deficiency

BRICK: DETERIORATED JOINTS