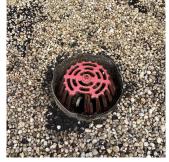

#### **PARAPETS**

Deficiency Photo1

Deficiency Photo1

Roof 1 - Facade G

Response

Violations No violations recorded.

| PLAZA DECK                             | Does not Exist  |
|----------------------------------------|-----------------|
| ROOF                                   | Inspected       |
| Roofing                                | Inspected       |
| Replacement Quantity                   | 28,000          |
| Replacement Uom                        | S.F.            |
| ROOF HATCH/SMOKE HATCH                 | Does not Exist  |
| LEADERS, GUTTERS, DOWNSPOUTS, SCUPPERS | Inspected       |
| Condition                              | 3 - Fair        |
| Deficiency                             | DAMAGED/MISSING |