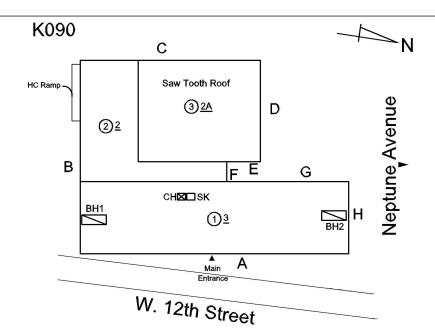

### **Building Condition Assessment Survey 2023 - 2024**

K090 Architectural Inspection Question Response **EXTERIOR** AWNINGS AND CANOPIES K090 Roof Plan reference С 3<u>2A</u> D **2**2 В CH⊠C⊟SK <u> 1)3</u> W. 12th Street Deficiency Quantity 10 S.F. Quantity Uom REPAIR Potential Action PRIORITY 4 Urgency of Action Purpose of Action LEVEL 2 Deficiency Photo1 Facade A Violations No violations recorded. CHIMNEY Inspected Material Type(s) Masonry Condition 3 - Fair BRICK: DETERIORATED JOINTS Deficiency K090 Roof Plan reference С 3<u>2A</u> D <u> 2</u>2 В CH⊠XI⊐SK <u> 1)3</u> W. 12th Street **Deficiency Quantity** 10 Quantity Uom S.F. Potential Action REPOINT Urgency of Action PRIORITY 4 Purpose of Action LEVEL 2

### Architectural Inspection K090 Question Response **EXTERIOR** CHIMNEY K090 Roof Plan reference С 3<u>2A</u> D **2**2 В CHI⊠I⊐SK <u> 1)3</u> W. 12th Street **Deficiency Quantity** 1 EACH Quantity Uom Potential Action REPLACE PRIORITY 4 Urgency of Action Purpose of Action LEVEL 2 Deficiency Photo1 Roof 1 - CH Violations No violations recorded. COPING Inspected Condition 3 - Fair CAST STONE: CRACKED/BROKEN PIECES Deficiency K090 Roof Plan reference С 3<u>2A</u> D <u> 2</u>2 В \_I CH⊠ZI⊑SK ①3 W. 12th Street Deficiency Quantity 10 Quantity Uom L.F. Potential Action REPLACE-IN-KIND

Response

K090

В

С

<u> 2</u>2

3<u>2A</u>

CH⊠C⊟SK <u> 1)3</u>

W. 12th Street

D

K090 Architectural Inspection

Question