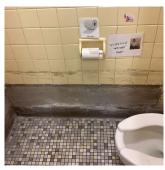

Principal Name Greta Hawkins
Organization P.S. 90 - Brooklyn
Did you meet with this Principal? Yes

Did this Principal provide feedback? Summary of Principal's Feedback

The Principal's comments are as follows: 1. The student toilet rooms need an upgrade. 2. The deteriorated ceiling tiles in the corridors need to be replaced. 3. The walls and ceilings in the classrooms have peeling paint. 4. Room 328 has roof leaks 5. Rooms 101, 103, 105 and 107 have pipe leaks at the sinks. 6. The deteriorated floor tiles in Room 100 need to be replaced. 7. The sink cabinets in the classrooms need an upgrade.