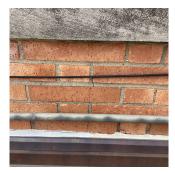

| ARAPETS                 | Inspected                  |
|-------------------------|----------------------------|
| Material Type(s)        | Masonry                    |
| Replacement Quantity    | 5,000                      |
| Replacement Uom         | C.F.                       |
| Instance on All Facades | Inspected                  |
| Instance Condition      | 3 - Fair                   |
| Instance Quantity       | 5,000                      |
| Instance Quantity Uom   | C.F.                       |
| Deficiency              | BRICK: DETERIORATED JOINTS |

### **EXTERIOR PARAPETS**

Roof Plan reference

Deficiency Quantity 10 S.F. Quantity Uom Potential Action REPOINT Urgency of Action PRIORITY 4 Purpose of Action LEVEL 2

No violations recorded.

Violations BRICK: MAJOR DETERIORATION/CRACKS

### Deficiency

Roof Plan reference

Deficiency Photo1

Deficiency Quantity 10 Quantity Uom S.F. Potential Action REMOVE AND REBUILD

Urgency of Action PRIORITY 4 Purpose of Action LEVEL 2