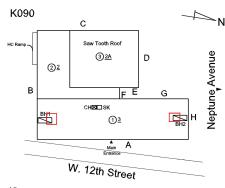

### Architectural Inspection K090 Question Response **EXTERIOR** CHIMNEY K090 Roof Plan reference С 3<u>2A</u> D **2**2 В CHI⊠I⊐SK <u> 1)3</u> W. 12th Street **Deficiency Quantity** 1 EACH Quantity Uom Potential Action REPLACE PRIORITY 4 Urgency of Action Purpose of Action LEVEL 2 Deficiency Photo1 Roof 1 - CH Violations No violations recorded. COPING Inspected Condition 3 - Fair CAST STONE: CRACKED/BROKEN PIECES Deficiency K090 Roof Plan reference С 3<u>2A</u> D <u> 2</u>2 В \_I CH⊠ZI⊑SK ①3 W. 12th Street Deficiency Quantity 10 Quantity Uom L.F. Potential Action REPLACE-IN-KIND