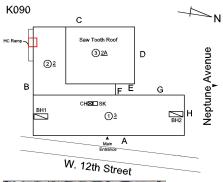

### **Building Condition Assessment Survey 2023 - 2024**

K090 Architectural Inspection Question Response **EXTERIOR** AWNINGS AND CANOPIES K090 Roof Plan reference С 3<u>2A</u> D **2**2 В CH⊠C⊟SK <u> 1)3</u> W. 12th Street Deficiency Quantity 10 S.F. Quantity Uom REPAIR Potential Action PRIORITY 4 Urgency of Action Purpose of Action LEVEL 2 Deficiency Photo1 Facade A Violations No violations recorded. CHIMNEY Inspected Material Type(s) Masonry Condition 3 - Fair BRICK: DETERIORATED JOINTS Deficiency K090 Roof Plan reference С 3<u>2A</u> D <u> 2</u>2 В CH⊠XI⊐SK <u> 1)3</u> W. 12th Street **Deficiency Quantity** 10 Quantity Uom S.F. Potential Action REPOINT Urgency of Action PRIORITY 4 Purpose of Action LEVEL 2