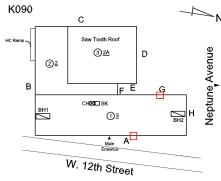

### **Building Condition Assessment Survey 2023 - 2024**

K090 Architectural Inspection Question Response **EXTERIOR** AWNINGS AND CANOPIES K090 Roof Plan reference С 3<u>2A</u> D **2**2 В CH⊠C⊟SK <u> 1)3</u> W. 12th Street Deficiency Quantity 10 S.F. Quantity Uom REPAIR Potential Action PRIORITY 4 Urgency of Action Purpose of Action LEVEL 2 Deficiency Photo1 Facade A Violations No violations recorded. CHIMNEY Inspected Material Type(s) Masonry Condition 3 - Fair BRICK: DETERIORATED JOINTS Deficiency K090 Roof Plan reference С 3<u>2A</u> D <u> 2</u>2 В CH⊠XI⊐SK <u> 1)3</u> W. 12th Street **Deficiency Quantity** 10 Quantity Uom S.F. Potential Action REPOINT Urgency of Action PRIORITY 4 Purpose of Action LEVEL 2