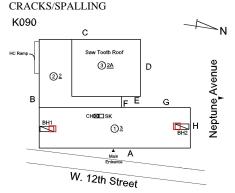

### **Building Condition Assessment Survey 2023 - 2024**

K090 Architectural Inspection Question Response **EXTERIOR** AWNINGS AND CANOPIES K090 Roof Plan reference С 3<u>2A</u> D **2**2 В CH⊠C⊟SK <u> 1)3</u> W. 12th Street Deficiency Quantity 10 S.F. Quantity Uom REPAIR Potential Action PRIORITY 4 Urgency of Action Purpose of Action LEVEL 2 Deficiency Photo1 Facade A Violations No violations recorded. CHIMNEY Inspected Material Type(s) Masonry Condition 3 - Fair BRICK: DETERIORATED JOINTS Deficiency K090 Roof Plan reference С 3<u>2A</u> D <u> 2</u>2 В CH⊠XI⊐SK <u> 1)3</u> W. 12th Street **Deficiency Quantity** 10 Quantity Uom S.F. Potential Action REPOINT Urgency of Action PRIORITY 4 Purpose of Action LEVEL 2