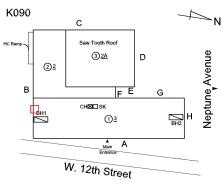

### **Building Condition Assessment Survey 2023 - 2024**

K090 Architectural Inspection Question Response **EXTERIOR** AWNINGS AND CANOPIES K090 Roof Plan reference С 3<u>2A</u> D **2**2 В CH⊠C⊟SK <u> 1)3</u> W. 12th Street Deficiency Quantity 10 S.F. Quantity Uom REPAIR Potential Action PRIORITY 4 Urgency of Action Purpose of Action LEVEL 2 Deficiency Photo1 Facade A Violations No violations recorded. CHIMNEY Inspected Material Type(s) Masonry Condition 3 - Fair BRICK: DETERIORATED JOINTS Deficiency K090 Roof Plan reference С 3<u>2A</u> D <u> 2</u>2 В CH⊠XI⊐SK <u> 1)3</u> W. 12th Street **Deficiency Quantity** 10 Quantity Uom S.F. Potential Action REPOINT Urgency of Action PRIORITY 4 Purpose of Action LEVEL 2