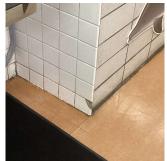

Principal Name Greta Hawkins
Organization P.S. 90 - Brooklyn
Did you meet with this Principal? Yes

Did this Principal provide feedback? Summary of Principal's Feedback

The Principal's comments are as follows: 1. The student toilet rooms need an upgrade. 2. The deteriorated ceiling tiles in the corridors need to be replaced. 3. The walls and ceilings in the classrooms have peeling paint. 4. Room 328 has roof leaks 5. Rooms 101, 103, 105 and 107 have pipe leaks at the sinks. 6. The deteriorated floor tiles in Room 100 need to be replaced. 7. The sink cabinets in the classrooms need an upgrade.