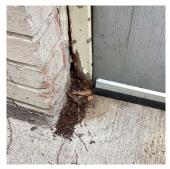

#### DOORS AND FRAMES

Roof Plan reference

Deficiency Photo1

Violations

Deficiency Quantity 2
Quantity Uom EACH
Potential Action REPLACE
Urgency of Action PRIORITY 4
Purpose of Action LEVEL 2

Facade B - Exit 7

No violations recorded.

| DOOR HARDWARE           | Inspected                                 |
|-------------------------|-------------------------------------------|
| Condition               | 3 - Fair                                  |
| Deficiency              | No deficiencies recorded                  |
| LINTELS                 | Inspected                                 |
| Condition               | 2 - Between Good and Fair                 |
| Deficiency              | No deficiencies recorded                  |
| TRANSOM/SIDE LIGHT      | Inspected                                 |
| Condition               | 2 - Between Good and Fair                 |
| Deficiency              | No deficiencies recorded                  |
| EXTERIOR WALLS          | Inspected                                 |
| Material Type(s)        | Concrete, Masonry                         |
| Replacement Quantity    | 18,000                                    |
| Replacement Uom         | S.F.                                      |
| Instance on All Facades | Inspected                                 |
| Instance Condition      | 3 - Fair                                  |
| Instance Quantity       | 18,000                                    |
| Instance Quantity Uom   | S.F.                                      |
| Deficiency              | BRICK: DETERIORATED MASONRY SILLS - MINOR |
|                         |                                           |