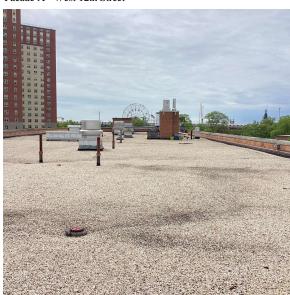

Michael Madera Sandy Robinson

Custodian Fireman

Facade Photo

West 12th Street - Northwest View

Architectural Inspection K090

Main Entrance Photo

Roof Photo

Facade A - West 12th Street