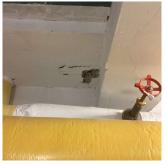

| CONCRETE: CRACKS/SPALLED/REINFORCEMENT EXPOSED           |
| Deficiency Location/Instance | Basement - Universal Waste/Fluorescent Bulb Storage Area |
| Deficiency Quantity          | 10                                                       |
| Quantity Uom                 | S.F.                                                     |
| Potential Action             | REPAIR                                                   |
| Urgency of Action            | PRIORITY 4                                               |
| Purpose of Action            | LEVEL 5                                                  |

### **Building Condition Assessment Survey 2023 - 2024**

Architectural Inspection K090

**Question** Response

### STRUCTURAL

INTERIOR

### FLOOR STRUCTURE

Deficiency Photo1



Universal Waste/Fluorescent Bulb Storage Area

Violations No violations recorded.

| FOUNDATION WALLS             | Inspected                                                |
|------------------------------|----------------------------------------------------------|
| Material Type(s)             | Concrete                                                 |
| Condition                    | 4 - Between Fair and Poor                                |
| Deficiency                   | CONCRETE: WATER INFILTRATION IN NON- INSTRUCTIONAL SPACE |
| Deficiency Location/Instance | Basement - Gas Meter Room                                |
| Deficiency Quantity          | 100                                                      |
| Quantity Uom                 | S.F.