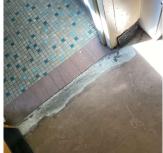

Principal Name Greta Hawkins
Organization P.S. 90 - Brooklyn
Did you meet with this Principal? Yes

Did this Principal provide feedback? Summary of Principal's Feedback

The Principal's comments are as follows: 1. The student toilet rooms need an upgrade. 2. The deteriorated ceiling tiles in the corridors need to be replaced. 3. The walls and ceilings in the classrooms have peeling paint. 4. Room 328 has roof leaks 5. Rooms 101, 103, 105 and 107 have pipe leaks at the sinks. 6. The deteriorated floor tiles in Room 100 need to be replaced. 7. The sink cabinets in the classrooms need an upgrade.