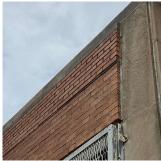

| ARAPETS                 | Inspected                  |
|-------------------------|----------------------------|
| Material Type(s)        | Masonry                    |
| Replacement Quantity    | 5,000                      |
| Replacement Uom         | C.F.                       |
| Instance on All Facades | Inspected                  |
| Instance Condition      | 3 - Fair                   |
| Instance Quantity       | 5,000                      |
| Instance Quantity Uom   | C.F.                       |
| Deficiency              | BRICK: DETERIORATED JOINTS |

### **EXTERIOR PARAPETS**

Roof Plan reference

Deficiency Quantity 10 S.F. Quantity Uom Potential Action REPOINT Urgency of Action PRIORITY 4 Purpose of Action LEVEL 2

No violations recorded.

Violations BRICK: MAJOR DETERIORATION/CRACKS