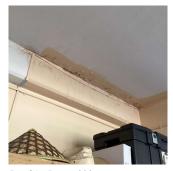

#### **Building Condition Assessment Survey 2023 - 2024**

K090 Architectural Inspection Question Response **EXTERIOR** ROOF Roofing ROOF CAGE Does not Exist ROOFING Inspected Instance on Modified Bitumen: Roof 3 Inspected 4 - Between Fair and Poor Instance Condition Instance Photo Roof 3 Instance Quantity 3,000 Instance Quantity Uom S.F. Does the roof have major mechanical equipment sitting on Dunnage Steel less than 18" above the Roofing? No Does this roof instance have a Sustainable Roof System? Yes Sustainable Roof Type White Roof Sustainable Roof Location (Roof Number) Roof 3 Do solar panels exist on these roofs? No Is/Are the roof(s) suitable for Solar Panel installation? No 2015 Installation Year Source of Installation Custodial Staff Deficiency MODIFIED BITUMEN: ROOFING: MAJOR ACTIVE ROOF LEAKS IN INSTRUCTIONAL SPACE K090 Roof Plan reference 3)2A D <u> 2</u>2 В ①3 W. 12th Street **Deficiency Quantity** 100 Quantity Uom Potential Action REPLACE ROOFING WITHOUT MAJOR EQUIPMENT REMOVAL Urgency of Action PRIORITY 5 Purpose of Action LEVEL 2 Deficiency Photo1