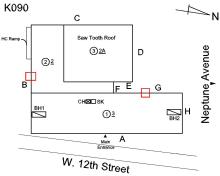

### Architectural Inspection K090 Question Response **EXTERIOR** CHIMNEY K090 Roof Plan reference С 3<u>2A</u> D **2**2 В CHI⊠I⊐SK <u> 1)3</u> W. 12th Street **Deficiency Quantity** 1 EACH Quantity Uom Potential Action REPLACE PRIORITY 4 Urgency of Action Purpose of Action LEVEL 2 Deficiency Photo1 Roof 1 - CH Violations No violations recorded. COPING Inspected Condition 3 - Fair CAST STONE: CRACKED/BROKEN PIECES Deficiency K090 Roof Plan reference С 3<u>2A</u> D <u> 2</u>2 В \_I CH⊠ZI⊑SK ①3 W. 12th Street Deficiency Quantity 10 Quantity Uom L.F. Potential Action REPLACE-IN-KIND