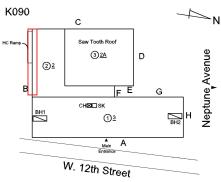

### **Building Condition Assessment Survey 2023 - 2024**

K090 Architectural Inspection Question Response **EXTERIOR** AWNINGS AND CANOPIES K090 Roof Plan reference С 3<u>2A</u> D **2**2 В CH⊠C⊟SK <u> 1)3</u> W. 12th Street Deficiency Quantity 10 S.F. Quantity Uom REPAIR Potential Action PRIORITY 4 Urgency of Action Purpose of Action LEVEL 2 Deficiency Photo1 Facade A Violations No violations recorded. CHIMNEY Inspected Material Type(s) Masonry Condition 3 - Fair BRICK: DETERIORATED JOINTS Deficiency K090 Roof Plan reference С 3<u>2A</u> D <u> 2</u>2 В CH⊠XI⊐SK <u> 1)3</u> W. 12th Street **Deficiency Quantity** 10 Quantity Uom S.F. Potential Action REPOINT Urgency of Action PRIORITY 4 Purpose of Action LEVEL 2

### Architectural Inspection K090 Question Response **EXTERIOR** CHIMNEY K090 Roof Plan reference С 3<u>2A</u> D **2**2 В CHI⊠I⊐SK <u> 1)3</u> W. 12th Street **Deficiency Quantity** 1 EACH Quantity Uom Potential Action REPLACE PRIORITY 4 Urgency of Action Purpose of Action LEVEL 2 Deficiency Photo1 Roof 1 - CH Violations No violations recorded. COPING Inspected Condition 3 - Fair CAST STONE: CRACKED/BROKEN PIECES Deficiency K090 Roof Plan reference С 3<u>2A</u> D <u> 2</u>2 В \_I CH⊠ZI⊑SK ①3 W. 12th Street Deficiency Quantity 10 Quantity Uom L.F. Potential Action REPLACE-IN-KIND