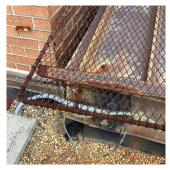

#### **PARAPETS**

Deficiency Photo1

Deficiency Photo1

Roof 1 - Facade G

Response

Violations No violations recorded.

| PLAZA DECK                             | Does not Exist  |
|----------------------------------------|-----------------|
| ROOF                                   | Inspected       |
| Roofing                                | Inspected       |
| Replacement Quantity                   | 28,000          |
| Replacement Uom                        | S.F.            |
| ROOF HATCH/SMOKE HATCH                 | Does not Exist  |
| LEADERS, GUTTERS, DOWNSPOUTS, SCUPPERS | Inspected       |
| Condition                              | 3 - Fair        |
| Deficiency                             | DAMAGED/MISSING |

Roof Plan reference K090

Deficiency Quantity 10
Quantity Uom L.F.
Potential Action REPLACE
Urgency of Action PRIORITY 4
Purpose of Action LEVEL 2

Roof 1 - BH1

Violations No violations recorded.

| ROOF CAGE Does not Exist |  |
|--------------------------|--|