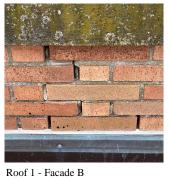

COPING

Deficiency Photo1

Roof 1 - Facade G

Violations No violations recorded.

Deficiency CAST STONE: DETERIORATED TRANSVERSE JOINTS

Deficiency Quantity 100

Quantity Uom L.F.

Potential Action MAINTENANCE

Urgency of Action PRIORITY 3

Purpose of Action LEVEL 2

Roof 1 - Facade A

No violations recorded.

DETERIORATION

| CORNICE          | Does not Exist                             |
|------------------|--------------------------------------------|
| DOORS            | Inspected                                  |
| DOORS AND FRAMES | Inspected                                  |
| Condition        | 4 - Between Fair and Poor                  |
| Deficiency       | METAL: DETERIORATED DOOR AND FRAME - MAJOR |