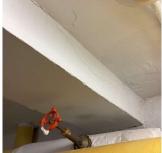

| 2 - Between Good and Fair                                |
| Deficiency                   | STEEL COLUMNS/BEAMS: DETERIORATED CONCRETE FIREPROOFING  |
| Deficiency Location/Instance | Basement - Universal Waste/Fluorescent Bulb Storage Area |
| Deficiency Quantity          | 10                                                       |
| Quantity Uom                 | S.F.                                                     |
| Potential Action             | REPLACE                                                  |
| Urgency of Action            | PRIORITY 3                                               |
| Purpose of Action            | LEVEL 5                                                  |
| Deficiency Photo1            |                                                          |



Universal Waste/Fluorescent Bulb Storage Area

| Violations | No violations recorded. |
|------------|-------------------------|
|------------|-------------------------|

| FLOOR STRUCTURE              | Inspected                                                |
|------------------------------|----------------------------------------------------------|
| Condition                    | 3 - Fair                                                 |
| Deficiency                   | CONCRETE: CRACKS/SPALLED/REINFORCEMENT EXPOSED           |
| Deficiency Location/Instance | Basement - Universal Waste/Fluorescent Bulb Storage Area |
| Deficiency Quantity          | 10                                                       |
| Quantity Uom                 | S.F.