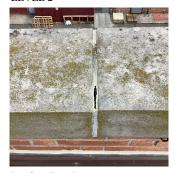

#### **Building Condition Assessment Survey 2023 - 2024**

K090 Architectural Inspection Question Response **EXTERIOR** ROOF Roofing ROOF CAGE Does not Exist ROOFING Inspected Instance on Modified Bitumen: Roof 3 Inspected 4 - Between Fair and Poor Instance Condition Instance Photo Roof 3 Instance Quantity 3,000 Instance Quantity Uom S.F. Does the roof have major mechanical equipment sitting on Dunnage Steel less than 18" above the Roofing? No Does this roof instance have a Sustainable Roof System? Yes Sustainable Roof Type White Roof Sustainable Roof Location (Roof Number) Roof 3 Do solar panels exist on these roofs? No Is/Are the roof(s) suitable for Solar Panel installation? No 2015 Installation Year Source of Installation Custodial Staff Deficiency MODIFIED BITUMEN: ROOFING: MAJOR ACTIVE ROOF LEAKS IN INSTRUCTIONAL SPACE K090 Roof Plan reference 3)2A D <u> 2</u>2 В ①3 W. 12th Street **Deficiency Quantity** 100 Quantity Uom Potential Action REPLACE ROOFING WITHOUT MAJOR EQUIPMENT REMOVAL Urgency of Action PRIORITY 5 Purpose of Action LEVEL 2 Deficiency Photo1