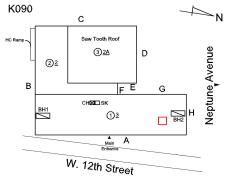

### **Building Condition Assessment Survey 2023 - 2024**

K090 Architectural Inspection Question Response **EXTERIOR** AWNINGS AND CANOPIES K090 Roof Plan reference С 3<u>2A</u> D **2**2 В CH⊠C⊟SK <u> 1)3</u> W. 12th Street Deficiency Quantity 10 S.F. Quantity Uom REPAIR Potential Action PRIORITY 4 Urgency of Action Purpose of Action LEVEL 2 Deficiency Photo1 Facade A Violations No violations recorded. CHIMNEY Inspected Material Type(s) Masonry Condition 3 - Fair BRICK: DETERIORATED JOINTS Deficiency K090 Roof Plan reference С 3<u>2A</u> D <u> 2</u>2 В CH⊠XI⊐SK <u> 1)3</u> W. 12th Street **Deficiency Quantity** 10 Quantity Uom S.F. Potential Action REPOINT Urgency of Action PRIORITY 4 Purpose of Action LEVEL 2