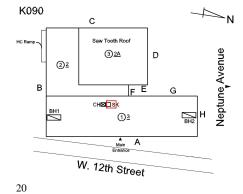

### Architectural Inspection K090 Question Response **EXTERIOR** CHIMNEY K090 Roof Plan reference С 3<u>2A</u> D **2**2 В CHI⊠I⊐SK <u> 1)3</u> W. 12th Street **Deficiency Quantity** 1 EACH Quantity Uom Potential Action REPLACE PRIORITY 4 Urgency of Action Purpose of Action LEVEL 2 Deficiency Photo1 Roof 1 - CH Violations No violations recorded. COPING Inspected Condition 3 - Fair CAST STONE: CRACKED/BROKEN PIECES Deficiency K090 Roof Plan reference С 3<u>2A</u> D <u> 2</u>2 В \_I CH⊠ZI⊑SK ①3 W. 12th Street Deficiency Quantity 10 Quantity Uom L.F. Potential Action REPLACE-IN-KIND