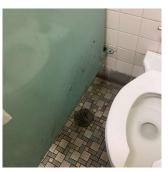

| Inspected                          |
| Condition                    | 5 - Poor                           |
| Deficiency                   | RUST - MAJOR                       |
| Deficiency Location/Instance | Room 214                           |
| Deficiency Quantity          | 1                                  |
| Quantity Uom                 | EACH                               |
| Potential Action             | REPLACE                            |
| Urgency of Action            | PRIORITY 3                         |
| Purpose of Action            | LEVEL 2                            |

### **Building Condition Assessment Survey 2023 - 2024**

Architectural Inspection K090

#### Question

#### INTERIOR

#### TOILET ROOMS - STAFF

#### Stalls

Deficiency Photo1



Room 214

Response

| Violations | No violations recorded. |
|------------|-------------------------|

| violations                   | No violations recorded.   |
|------------------------------|---------------------------|
| Walls                        | Inspected                 |
| Condition                    | 2 - Between Good and Fair |
| Deficiency                   | PLASTER: CRACKS/SPALLING  |
| Deficiency Location/Instance | Room 132                  |
| Deficiency Quantity          | 10                        |
| Quantity Uom                 | S.F.                      |
| Potential Action             | REPLACE                   |
| Urgency of Action            | PRIORITY 3                |
| Purpose of Action            | LEVEL 2                   |
| Deficiency Photo1