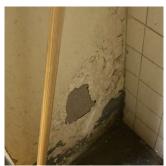

# FLOOR STRUCTURE

Deficiency Photo1

Deficiency Photo1

| Roi | 1 | n |  |
|-----|---|---|--|
|     |   |   |  |

| Violations | No violations recorded. |
|------------|-------------------------|

| FOUNDATION WALLS             | Inspected                 |
|------------------------------|---------------------------|
| Material Type(s)             | Concrete                  |
| Condition                    | 2 - Between Good and Fair |
| Deficiency                   | No deficiencies recorded  |
| ROOF STRUCTURE               | Inspected                 |
| Condition                    | 2 - Between Good and Fair |
| Deficiency                   | No deficiencies recorded  |
| VAULTS-BUNKERS               | Inspected                 |
| Foundation Walls             | Inspected                 |
| Condition                    | 2 - Between Good and Fair |
| Deficiency                   | CRACKS, SPALLING          |
| Deficiency Location/Instance | Facade B - Vault          |
| Deficiency Quantity          | 20                        |
| Quantity Uom                 | S.F.                      |
| Potential Action             | REPAIR                    |
| Urgency of Action            | PRIORITY 3                |
| Purpose of Action            | LEVEL 5                   |

Facade B - Vault

| Violations | No violations recorded. |
|------------|-------------------------|
|------------|-------------------------|

| Slab Structure                    | Inspected                                              |
|-----------------------------------|--------------------------------------------------------|
| Condition                         | 2 - Between Good and Fair                              |
| Deficiency                        | No deficiencies recorded                               |
| Vault/Ash Hoist Doors and Framing | Inspected                                              |
| Condition                         | 5 - Poor                                               |
| Deficiency                        | DETERIORATED/DAMAGED VAULT/ASH HOIST DOORS AND FRAMING |
| Deficiency Location/Instance      | Facade B - Vault                                       |