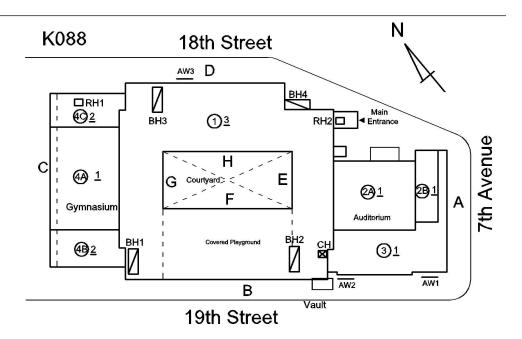

#### Architectural Inspection K088 Question Response **EXTERIOR** AREAWAY Roof Plan reference K088 18th Street awa D ВНЗ □RH1 **④**2 ①<u>3</u> 7th Avenue 49 1 **@**1 4₿2 31 AW2 19th Street Deficiency Quantity 30 Quantity Uom S.F. REPAIR Potential Action Urgency of Action PRIORITY 3 Purpose of Action LEVEL 2 Deficiency Photo1 AW2 Violations No violations recorded. AREAWAY STAIRS: DETERIORATED MATERIAL SLIDE Deficiency Roof Plan reference K088 18th Street AW3 D □RH1 **④**2 ①<u>3</u> 7th Avenue ⊕ 1 <u>@1</u> 4₿2 <u> 31</u> В 19th Street Deficiency Quantity 10 Quantity Uom S.F.