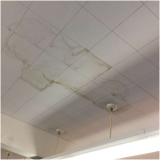

## **Building Condition Assessment Survey 2023 - 2024**

K088Architectural Inspection Question Response **EXTERIOR** ROOF Roofing ROOFING Instance on Built-Up: All Roofs **Under Construction** Instance Photo Roof 1 Instance Quantity 60,000 S.F. Instance Quantity Uom ROOFING DRAINS Inspected Condition 2 - Between Good and Fair Deficiency No deficiencies recorded **Specialties** Inspected **BULKHEAD/PENTHOUSE** Inspected Condition 3 - Fair BULKHEAD/PENTHOUSE CEILING: PLASTER Deficiency DAMAGED/DETERIORATED Roof Plan reference K088 18th Street AW3 D □RH1 **④**2 ①<u>3</u> 7th Avenue ⊕ 1 <u>@1</u> **4**₿2 <u> 31</u> В 19th Street **Deficiency Quantity** 20 Quantity Uom S.F. Potential Action REPLACE Urgency of Action PRIORITY 3 Purpose of Action LEVEL 2 Deficiency Photo1 BH4 Violations No violations recorded. BULKHEAD/PENTHOUSE ROOF: MINOR LEAKAGE Deficiency