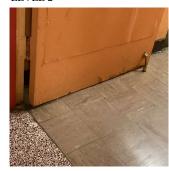

## DOORS AND FRAMES

Deficiency Photo1

Facade B - Stair D Exit

Response

Violations No violations recorded.

Deficiency

Roof Plan reference

 $\operatorname{METAL}:\operatorname{DETERIORATED}\operatorname{DOOR}$  AND FRAME - MINOR DETERIORATION