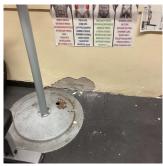

Facade B - Vault

| Violations | No violations recorded. |
|------------|-------------------------|
|------------|-------------------------|

| Slab Structure                    | Inspected                                              |
|-----------------------------------|--------------------------------------------------------|
| Condition                         | 2 - Between Good and Fair                              |
| Deficiency                        | No deficiencies recorded                               |
| Vault/Ash Hoist Doors and Framing | Inspected                                              |
| Condition                         | 5 - Poor                                               |
| Deficiency                        | DETERIORATED/DAMAGED VAULT/ASH HOIST DOORS AND FRAMING |
| Deficiency Location/Instance      | Facade B - Vault                                       |

| stion                             | Response                  |  |
|-----------------------------------|---------------------------|--|
| TERIOR                            |                           |  |
| STRUCTURAL                        |                           |  |
| VAULTS-BUNKERS                    |                           |  |
| Vault/Ash Hoist Doors and Framing |                           |  |
| Deficiency Quantity               | 2                         |  |
| Quantity Uom                      | EACH                      |  |
| Potential Action                  | REPLACE                   |  |
| Urgency of Action                 | PRIORITY 4                |  |
| Purpose of Action                 | LEVEL 2                   |  |
| Deficiency Photo1                 |                           |  |
|                                   |                           |  |
|                                   | Facade B - Vault          |  |
| Violations                        | No violations recorded.   |  |
| AUDITORIUM                        | Inspected                 |  |
| Instance on 1st Floor (500 Seats) | Inspected                 |  |
| Ceiling                           |                           |  |
| Instance on 1st Floor (500 Seats) | Inspected                 |  |
| Condition                         | 2 - Between Good and Fair |  |
| Deficiency                        | PLASTER: CRACKS/SPALLING  |  |
| Deficiency Location/Instance      | Near Seat U/11            |  |
| Deficiency Quantity               | 10                        |  |
| Quantity Uom                      | S.F.                      |  |
| Potential Action                  | REPLACE                   |  |
| Urgency of Action                 | PRIORITY 3                |  |
| Purpose of Action                 | LEVEL 2                   |  |
| Deficiency Photo1                 |                           |  |
| Waledana                          | Near Seat U/11            |  |
| Violations                        | No violations recorded.   |  |
| Door(s)                           | ·                         |  |
| Instance on 1st Floor (500 Seats) | Inspected                 |  |
| Condition                         | 2 - Between Good and Fair |  |
| Deficiency                        | No deficiencies recorded  |  |
| Fixed H/C Lift                    |                           |  |
| Instance on 1st Floor (500 Seats) | Does not Exist            |  |