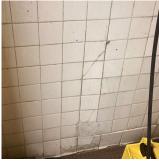

No deficiencies recorded

Deficiency

| stion                             | Response                     |
|-----------------------------------|------------------------------|
| NTERIOR                           | •                            |
| AUDITORIUM                        |                              |
| Walls                             |                              |
| Instance on 1st Floor (500 Seats) | Inspected                    |
| Condition                         | 2 - Between Good and Fair    |
| Deficiency                        | MASONRY: CRACKS/SPALLING     |
| Deficiency Location/Instance      | Rear Stage wall              |
| Deficiency Quantity               | 20                           |
| Quantity Uom                      | S.F.                         |
| Potential Action                  | REPLACE                      |
| Urgency of Action                 | PRIORITY 3                   |
| Purpose of Action                 | LEVEL 2                      |
| Deficiency Photo1                 | Rear Stage wall              |
| Violations                        | No violations recorded.      |
|                                   |                              |
| Window Curtains/Shades/Blinds     | Does not Exist               |
| Instance on 1st Floor (500 Seats) |                              |
| CAFETERIA                         | Inspected                    |
| Instance on Basement              | Inspected                    |
| Ceiling                           |                              |
| Instance on Basement              | Inspected                    |
| Condition                         | 2 - Between Good and Fair    |
| Deficiency                        | No deficiencies recorded     |
| Door(s)                           |                              |
| Instance on Basement              | Inspected                    |
| Condition                         | 5 - Poor                     |
| Deficiency                        | WOOD: DETERIORATED DOOR      |
| Deficiency Location/Instance      | Main Entrance, Side Entrance |
| Deficiency Quantity               | 6                            |
| Quantity Uom                      | EACH                         |
| Potential Action                  | MAINTENANCE                  |
| Urgency of Action                 | PRIORITY 3                   |
| Purpose of Action                 | LEVEL 2                      |
| Deficiency Photo1                 |                              |