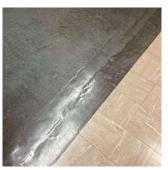

#### Architectural Inspection K088 Question Response **EXTERIOR** AREAWAY Roof Plan reference K088 18th Street awa D ВНЗ □RH1 **④**2 ①<u>3</u> 7th Avenue 49 1 **@**1 4₿2 31 AW2 19th Street Deficiency Quantity 30 Quantity Uom S.F. REPAIR Potential Action Urgency of Action PRIORITY 3 Purpose of Action LEVEL 2 Deficiency Photo1 AW2 Violations No violations recorded. AREAWAY STAIRS: DETERIORATED MATERIAL SLIDE Deficiency Roof Plan reference K088 18th Street AW3 D □RH1 **④**2 ①<u>3</u> 7th Avenue ⊕ 1 <u>@1</u> 4₿2 <u> 31</u> В 19th Street Deficiency Quantity 10 Quantity Uom S.F.

(P) Page 5 of 50 Print Date: 6/27/2024

REPLACE

PRIORITY 3

LEVEL 2

Potential Action

Urgency of Action

Purpose of Action