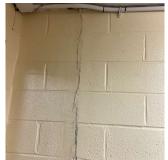

# Inspection

| Question              | Response                           |
|-----------------------|------------------------------------|
| Architectural         |                                    |
| EXTERIOR              | Inspected                          |
| AREAWAY               | Inspected                          |
| Instance on AW1 - AW2 | Inspected                          |
| Instance Condition    | 3 - Fair                           |
| Instance Quantity     | 2                                  |
| Instance Quantity Uom | EACH                               |
| Deficiency            | AREAWAY WALLS: CRACKS AND SPALLING |