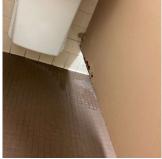

#### Architectural Inspection K088 Question Response **EXTERIOR** AREAWAY Roof Plan reference K088 18th Street awa D ВНЗ □RH1 **④**2 ①<u>3</u> 7th Avenue 49 1 **@**1 4₿2 31 AW2 19th Street Deficiency Quantity 30 Quantity Uom S.F. REPAIR Potential Action Urgency of Action PRIORITY 3 Purpose of Action LEVEL 2 Deficiency Photo1 AW2 Violations No violations recorded. AREAWAY STAIRS: DETERIORATED MATERIAL SLIDE Deficiency Roof Plan reference K088 18th Street AW3 D □RH1 **④**2 ①<u>3</u> 7th Avenue ⊕ 1 <u>@1</u> 4₿2 <u> 31</u> В 19th Street Deficiency Quantity 10 Quantity Uom S.F.