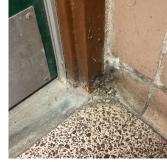

Deficiency

Roof Plan reference

Roof Plan reference

STONE: DETERIORATED SUBSTRATE

**Deficiency Quantity** 

S.F. Quantity Uom

Potential Action REPLACE SUBSTRATE AND RESET

PRIORITY 4 Urgency of Action Purpose of Action LEVEL 2

Deficiency Photo1

Facade D - Stair B Exit

Violations No violations recorded.

Deficiency STONE: DETERIORATED JOINTS

Deficiency Quantity