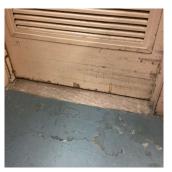

# **Building Condition Assessment Survey 2023 - 2024**

Architectural Inspection K088

|                           | nteetarar mspeetion     |  |
|---------------------------|-------------------------|--|
| <br>Response              | nestion                 |  |
|                           | EXTERIOR                |  |
| Inspected                 | EXTERIOR WALLS          |  |
| <br>Concrete, Masonry     | Material Type(s)        |  |
| 35,000                    | Replacement Quantity    |  |
| S.F.                      | Replacement Uom         |  |
| Under Construction        | Instance on All Facades |  |
| 35,000                    | Instance Quantity       |  |
| S.F.                      | Instance Quantity Uom   |  |
| Inspected                 | EXTERIOR SOFFITS        |  |
| 2 - Between Good and Fair | Condition               |  |
| No deficiencies recorded  | Deficiency              |  |
| Does not Exist            | LOADING DOCK            |  |
| Inspected                 | LOUVER                  |  |
| 3 - Fair                  | Condition               |  |
| •                         | <del></del>             |  |

Deficiency

Roof Plan reference

BROKEN/ DENTED BLADES

Elevation

Deficiency Quantity Quantity Uom Potential Action Urgency of Action Purpose of Action Deficiency Photo1 S.F.
REPLACE
PRIORITY 4
LEVEL 2

No violations recorded.