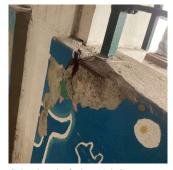

## **Building Condition Assessment Survey 2023 - 2024**

#### Architectural Inspection K088 Question Response **EXTERIOR** AREAWAY Roof Plan reference K088 18th Street awa D ВНЗ □RH1 **④**2 ①<u>3</u> 7th Avenue 49 1 **@**1 4₿2 31 AW2 19th Street Deficiency Quantity 30 Quantity Uom S.F. REPAIR Potential Action Urgency of Action PRIORITY 3 Purpose of Action LEVEL 2 Deficiency Photo1 AW2 Violations No violations recorded. AREAWAY STAIRS: DETERIORATED MATERIAL SLIDE Deficiency Roof Plan reference K088 18th Street AW3 D □RH1 **④**2 ①<u>3</u> 7th Avenue ⊕ 1 <u>@1</u> 4₿2 <u> 31</u> В 19th Street Deficiency Quantity 10 Quantity Uom S.F.

(P) Page 5 of 50 Print Date: 6/27/2024

REPLACE

PRIORITY 3

LEVEL 2

Potential Action

Urgency of Action

Purpose of Action