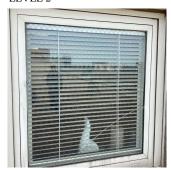

| hitectural Inspection       | K0                                                                                                                                                                                 |
|-----------------------------|------------------------------------------------------------------------------------------------------------------------------------------------------------------------------------|
| Question                    | Response                                                                                                                                                                           |
| EXTERIOR                    |                                                                                                                                                                                    |
| WINDOWS                     |                                                                                                                                                                                    |
| WINDOWS                     |                                                                                                                                                                                    |
| Instance Quantity Uom       | S.F.                                                                                                                                                                               |
| Are these windows insulated | Yes                                                                                                                                                                                |
| Installation Year           | 2007                                                                                                                                                                               |
| Source of Installation      | Custodial Staff                                                                                                                                                                    |
| Deficiency                  | ALUMINUM - OTHER: BROKEN PANE                                                                                                                                                      |
| Roof Plan reference         | K088 18th Street                                                                                                                                                                   |
|                             | C Gymnasium  BH1  Governor Proground  BH2  Covernor Proground  BH2  AWZ  Vault |
| Elevation                   | 19th Street                                                                                                                                                                        |
| Deficiency Quantity         | 30                                                                                                                                                                                 |
| Quantity Uom                | S.F.                                                                                                                                                                               |
| Potential Action            | MAINTENANCE                                                                                                                                                                        |
| Urgency of Action           | PRIORITY 3                                                                                                                                                                         |
| Purpose of Action           | LEVEL 2                                                                                                                                                                            |
| Deficiency Photo1           |                                                                                                                                                                                    |
| ··· .                       | Facade G                                                                                                                                                                           |
| Violations                  | No violations recorded.                                                                                                                                                            |
| INTERIOR                    | Inspected                                                                                                                                                                          |
| POOLS                       | Does not Exist                                                                                                                                                                     |
| STRUCTURAL                  | Inspected                                                                                                                                                                          |
| COLUMNS/BEAMS/BEARING WALLS | Inspected                                                                                                                                                                          |
| Condition                   | 3 - Fair                                                                                                                                                                           |
| Deficiency                  | STEEL COLUMNS/BEAMS: DETERIORATED CONCRETE FIREPROOFING                                                                                                                            |