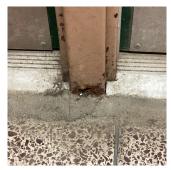

# **EXTERIOR**

AREAWAY

Deficiency Photo1

Violations

| Instance on AW3       | Inaccessible              |
|-----------------------|---------------------------|
| Instance Quantity     | 1                         |
| Instance Quantity Uom | EACH                      |
| AWNINGS AND CANOPIES  | Inaccessible              |
| CHIMNEY               | Inspected                 |
| Material Type(s)      | Masonry                   |
| Condition             | 2 - Between Good and Fair |
| Deficiency            | No deficiencies recorded  |
| COPING                | Under Construction        |
| CORNICE               | Does not Exist            |
| DOORS                 | Inspected                 |
| DOORS AND FRAMES      | Inspected                 |
| Condition             | 4 - Between Fair and Poor |

Deficiency Roof Plan reference METAL: DETERIORATED DOOR AND FRAME - MAJOR DETERIORATION

Deficiency Quantity

Quantity Uom Potential Action Urgency of Action Purpose of Action

4 EACH

REPLACE PRIORITY 4 LEVEL 2