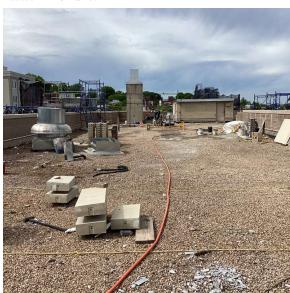

## **Building Condition Assessment Survey 2023 - 2024**

K088Architectural Inspection Question Response **EXTERIOR** ROOF Roofing ROOFING Instance on Built-Up: All Roofs **Under Construction** Instance Photo Roof 1 Instance Quantity 60,000 S.F. Instance Quantity Uom ROOFING DRAINS Inspected Condition 2 - Between Good and Fair Deficiency No deficiencies recorded **Specialties** Inspected **BULKHEAD/PENTHOUSE** Inspected Condition 3 - Fair BULKHEAD/PENTHOUSE CEILING: PLASTER Deficiency DAMAGED/DETERIORATED Roof Plan reference K088 18th Street AW3 D □RH1 **④**2 ①<u>3</u> 7th Avenue ⊕ 1 <u>@1</u> **4**₿2 <u> 31</u> В 19th Street **Deficiency Quantity** 20 Quantity Uom S.F. Potential Action REPLACE Urgency of Action PRIORITY 3 Purpose of Action LEVEL 2 Deficiency Photo1 BH4 Violations No violations recorded. BULKHEAD/PENTHOUSE ROOF: MINOR LEAKAGE Deficiency