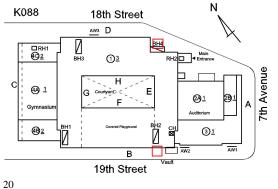

18th Street - West View

Architectural Inspection K088

Main Entrance Photo

Roof Photo

Facade A - 18th Street

Roof 1 - Southwest View

Have any Systems/Major Building Components been upgraded?

Have there been any Building Additions?