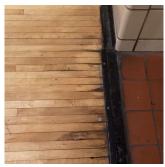

# **EXTERIOR**

AREAWAY

Deficiency Photo1

Violations

| Instance on AW3       | Inaccessible              |
|-----------------------|---------------------------|
| Instance Quantity     | 1                         |
| Instance Quantity Uom | EACH                      |
| AWNINGS AND CANOPIES  | Inaccessible              |
| CHIMNEY               | Inspected                 |
| Material Type(s)      | Masonry                   |
| Condition             | 2 - Between Good and Fair |
| Deficiency            | No deficiencies recorded  |
| COPING                | Under Construction        |
| CORNICE               | Does not Exist            |
| DOORS                 | Inspected                 |
| DOORS AND FRAMES      | Inspected                 |
| Condition             | 4 - Between Fair and Poor |

Deficiency Roof Plan reference METAL: DETERIORATED DOOR AND FRAME - MAJOR DETERIORATION

Deficiency Quantity

Quantity Uom Potential Action Urgency of Action Purpose of Action

4 EACH

REPLACE PRIORITY 4 LEVEL 2