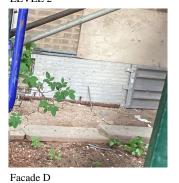

Deficiency

Roof Plan reference

Roof Plan reference

STONE: DETERIORATED SUBSTRATE

**Deficiency Quantity** 

S.F. Quantity Uom

Potential Action REPLACE SUBSTRATE AND RESET

PRIORITY 4 Urgency of Action Purpose of Action LEVEL 2

Deficiency Photo1

Facade D - Stair B Exit

Violations No violations recorded.

Deficiency STONE: DETERIORATED JOINTS

Deficiency Quantity