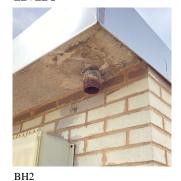

#### **BULKHEAD/PENTHOUSE**

Deficiency Photo1

BH2

Violations No violations recorded.

Deficiency
BULKHEAD/PENTHOUSE WINDOWS: DAMAGED,
DETERIORATED WINDOWS

Roof Plan reference

Deficiency Photo1

Deficiency Quantity 10
Quantity Uom S.F.
Potential Action REPLACE
Urgency of Action PRIORITY 4
Purpose of Action LEVEL 2

BH2

Violations No violations recorded.

| Does not Exist            |
|---------------------------|
| Does not Exist            |
| Does not Exist            |
| Inspected                 |
| Glass                     |
| 2 - Between Good and Fair |
| No deficiencies recorded  |
|                           |