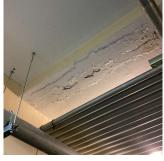

## **Building Condition Assessment Survey 2023 - 2024**

K088Architectural Inspection Question Response **EXTERIOR** ROOF Roofing ROOFING Instance on Built-Up: All Roofs **Under Construction** Instance Photo Roof 1 Instance Quantity 60,000 S.F. Instance Quantity Uom ROOFING DRAINS Inspected Condition 2 - Between Good and Fair Deficiency No deficiencies recorded **Specialties** Inspected **BULKHEAD/PENTHOUSE** Inspected Condition 3 - Fair BULKHEAD/PENTHOUSE CEILING: PLASTER Deficiency DAMAGED/DETERIORATED Roof Plan reference K088 18th Street AW3 D □RH1 **④**2 ①<u>3</u> 7th Avenue ⊕ 1 <u>@1</u> **4**₿2 <u> 31</u> В 19th Street **Deficiency Quantity** 20 Quantity Uom S.F. Potential Action REPLACE Urgency of Action PRIORITY 3 Purpose of Action LEVEL 2 Deficiency Photo1 BH4 Violations No violations recorded. BULKHEAD/PENTHOUSE ROOF: MINOR LEAKAGE Deficiency

## **Building Condition Assessment Survey 2023 - 2024**

Architectural Inspection K088

Question Response

EXTERIOR ROOF

Specialties

#### **BULKHEAD/PENTHOUSE**

Roof Plan reference

Purpose of Action

Deficiency Photo1

Deficiency Quantity 50
Quantity Uom S.F.
Potential Action MAINTENANCE
Urgency of Action PRIORITY 3

LEVEL 2

BH4

S.F.