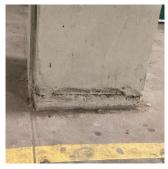

# FLOOR STRUCTURE

Deficiency Photo1

Deficiency Photo1

| Roi | 1 | n |  |
|-----|---|---|--|
|     |   |   |  |

| Violations | No violations recorded. |
|------------|-------------------------|

| FOUNDATION WALLS             | Inspected                 |
|------------------------------|---------------------------|
| Material Type(s)             | Concrete                  |
| Condition                    | 2 - Between Good and Fair |
| Deficiency                   | No deficiencies recorded  |
| ROOF STRUCTURE               | Inspected                 |
| Condition                    | 2 - Between Good and Fair |
| Deficiency                   | No deficiencies recorded  |
| VAULTS-BUNKERS               | Inspected                 |
| Foundation Walls             | Inspected                 |
| Condition                    | 2 - Between Good and Fair |
| Deficiency                   | CRACKS, SPALLING          |
| Deficiency Location/Instance | Facade B - Vault          |
| Deficiency Quantity          | 20                        |
| Quantity Uom                 | S.F.                      |
| Potential Action             | REPAIR                    |
| Urgency of Action            | PRIORITY 3                |
| Purpose of Action            | LEVEL 5                   |

Facade B - Vault

| Violations | No violations recorded. |
|------------|-------------------------|
|------------|-------------------------|

| Slab Structure                    | Inspected                                              |
|-----------------------------------|--------------------------------------------------------|
| Condition                         | 2 - Between Good and Fair                              |
| Deficiency                        | No deficiencies recorded                               |
| Vault/Ash Hoist Doors and Framing | Inspected                                              |
| Condition                         | 5 - Poor                                               |
| Deficiency                        | DETERIORATED/DAMAGED VAULT/ASH HOIST DOORS AND FRAMING |
| Deficiency Location/Instance      | Facade B - Vault                                       |