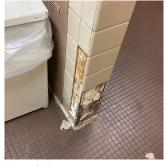

Deficiency

Roof Plan reference

Roof Plan reference

STONE: DETERIORATED SUBSTRATE

**Deficiency Quantity** 

S.F. Quantity Uom

Potential Action REPLACE SUBSTRATE AND RESET

PRIORITY 4 Urgency of Action Purpose of Action LEVEL 2

Deficiency Photo1

Facade D - Stair B Exit

Violations No violations recorded.

Deficiency STONE: DETERIORATED JOINTS

Deficiency Quantity