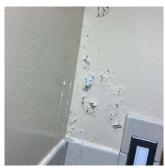

# **EXTERIOR**

AREAWAY

Deficiency Photo1

Violations

| Instance on AW3       | Inaccessible              |
|-----------------------|---------------------------|
| Instance Quantity     | 1                         |
| Instance Quantity Uom | EACH                      |
| AWNINGS AND CANOPIES  | Inaccessible              |
| CHIMNEY               | Inspected                 |
| Material Type(s)      | Masonry                   |
| Condition             | 2 - Between Good and Fair |
| Deficiency            | No deficiencies recorded  |
| COPING                | Under Construction        |
| CORNICE               | Does not Exist            |
| DOORS                 | Inspected                 |
| DOORS AND FRAMES      | Inspected                 |
| Condition             | 4 - Between Fair and Poor |

Deficiency Roof Plan reference METAL: DETERIORATED DOOR AND FRAME - MAJOR DETERIORATION

Deficiency Quantity

Quantity Uom Potential Action Urgency of Action Purpose of Action

4 EACH

REPLACE PRIORITY 4 LEVEL 2