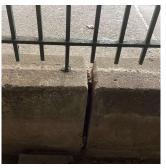

y** 3,575 Quantity Uom S.F. REPLACE Potential Action PRIORITY 3 Urgency of Action LEVEL 2 Purpose of Action Deficiency Photo1 18th Street Violations No violations recorded. **Pavers** Does not Exist PLAYGROUNDS Does not Exist PLAYING SURFACE Does not Exist RETAINING WALLS Inspected Are there any Retaining Walls 6' OR higher facing public No street/sidewalk? Condition 2 - Between Good and Fair CAST IN PLACE CONCRETE: DETERIORATED Deficiency CONTROL/EXPANSION JOINT Deficiency Location/Instance 18th Street 10 **Deficiency Quantity** Quantity Uom L.F.

REPLACE PRIORITY 3

LEVEL 2

Potential Action

Urgency of Action Purpose of Action

#### **Building Condition Assessment Survey 2023 - 2024**

K088 **Architectural Inspection** 

Question Response

#### RETAINING WALLS

SITE

Deficiency Photo1



18th Street

Violations No violations recorded.

CAST IN PLACE CONCRETE: CRACKS/SPALLING - MAJOR Deficiency

Deficiency Location/Instance Schoolyard - facing 19th Street

Deficiency Quantity 10 Quantity Uom S.F.

Potential Action REPLACE Urgency of Action PRIORITY 3

Purpose of Action LEVEL 2

Deficiency Photo1



Schoolyard - facing 19th Street

| Violations                       | No violations recorded.                         |
|----------------------------------|-------------------------------------------------|
| SEATING                          | Inspected                                       |
| Benches                          | Inspected                                       |
| Concrete                         | Inaccessible                                    |
| Metal/Wood/P