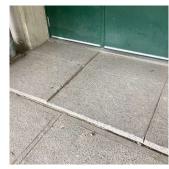

#### Architectural Inspection K088 Question Response **EXTERIOR** AREAWAY Roof Plan reference K088 18th Street awa D ВНЗ □RH1 **④**2 ①<u>3</u> 7th Avenue 49 1 **@**1 4₿2 31 AW2 19th Street Deficiency Quantity 30 Quantity Uom S.F. REPAIR Potential Action Urgency of Action PRIORITY 3 Purpose of Action LEVEL 2 Deficiency Photo1 AW2 Violations No violations recorded. AREAWAY STAIRS: DETERIORATED MATERIAL SLIDE Deficiency Roof Plan reference K088 18th Street AW3 D □RH1 **④**2 ①<u>3</u> 7th Avenue ⊕ 1 <u>@1</u> 4₿2 <u> 31</u> В 19th Street Deficiency Quantity 10 Quantity Uom S.F.

(P) Page 5 of 50 Print Date: 6/27/2024

REPLACE

PRIORITY 3

LEVEL 2

Potential Action

Urgency of Action

Purpose of Action