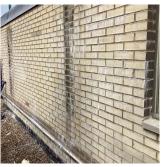

| estion                                                      | Response                                                                                                  |
|-------------------------------------------------------------|-----------------------------------------------------------------------------------------------------------|
| EXTERIOR                                                    |                                                                                                           |
| WINDOWS                                                     |                                                                                                           |
| WINDOWS                                                     | Inspected                                                                                                 |
| Material Type(s)                                            | Aluminum                                                                                                  |
| Instance on Aluminum - Other: All Facades except E, F, G, H | Inspected                                                                                                 |
| Instance Condition                                          | 3 - Fair                                                                                                  |
| Instance Quantity                                           | 17,000                                                                                                    |
| Instance Quantity Uom                                       | S.F.                                                                                                      |
| Are these windows insulated                                 | Yes                                                                                                       |
| Installation Year                                           | 1999                                                                                                      |
| Source of Installation                                      | Custodial Staff                                                                                           |
| Deficiency                                                  | ALUMINUM - OTHER: DETERIORATED                                                                            |
| Roof Plan reference                                         | K088 18th Street                                                                                          |
|                                                             | ANY3 D  BH4  G Courtywird: E F  G Courtywird: E F  Auditerfum  BH2  AW2  AW1  AW1  AW1  AW1  AW1  AW1  AW |
| Elevation                                                   |                                                                                                           |
| Deficiency Quantity                                         | 60                                                                                                        |
| Quantity Uom                                                | S.F.                                                                                                      |
| Potential Action                                            | REPLACE WINDOW                                                                                            |
| Urgency of Action                                           | PRIORITY 4                                                                                                |
| Purpose of Action                                           | LEVEL 2                                                                                                   |
| Deficiency Photo1                                           | Facade C - Corridor near Room 328                                                                         |
| Violations                                                  | No violations recorded.                                                                                   |
| Instance on Aluminum - Other: Facades E,F, G, H             | Inspected                                                                                                 |
| Instance Condition                                          | 3 - Fair                                                                                                  |
| Instance Quantity                                           | 3,000                                                                                                     |