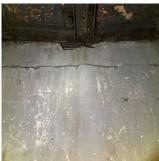

# FLOOR STRUCTURE

Deficiency Photo1

Deficiency Photo1

| Roi | 1 | n |  |
|-----|---|---|--|
|     |   |   |  |

| Violations | No violations recorded. |
|------------|-------------------------|

| FOUNDATION WALLS             | Inspected                 |
|------------------------------|---------------------------|
| Material Type(s)             | Concrete                  |
| Condition                    | 2 - Between Good and Fair |
| Deficiency                   | No deficiencies recorded  |
| ROOF STRUCTURE               | Inspected                 |
| Condition                    | 2 - Between Good and Fair |
| Deficiency                   | No deficiencies recorded  |
| VAULTS-BUNKERS               | Inspected                 |
| Foundation Walls             | Inspected                 |
| Condition                    | 2 - Between Good and Fair |
| Deficiency                   | CRACKS, SPALLING          |
| Deficiency Location/Instance | Facade B - Vault          |
| Deficiency Quantity          | 20                        |
| Quantity Uom                 | S.F.                      |
| Potential Action             | REPAIR                    |
| Urgency of Action            | PRIORITY 3                |
| Purpose of Action            | LEVEL 5                   |

Facade B - Vault

| Violations | No violations recorded. |
|------------|-------------------------|
|------------|-------------------------|

| Slab Structure                    | Inspected                                              |
|-----------------------------------|--------------------------------------------------------|
| Condition                         | 2 - Between Good and Fair                              |
| Deficiency                        | No deficiencies recorded                               |
| Vault/Ash Hoist Doors and Framing | Inspected                                              |
| Condition                         | 5 - Poor                                               |
| Deficiency                        | DETERIORATED/DAMAGED VAULT/ASH HOIST DOORS AND FRAMING |
| Deficiency Location/Instance      | Facade B - Vault                                       |