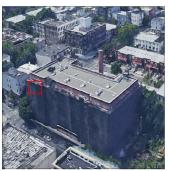

Vijay Deodath

Custodian Fireman Facade Photo

Corner of Evergreen Avenue and Grove Street - North View

Architectural Inspection K075

Main Entrance Photo

Roof Photo

Facade A - Grove Street

Roof 1 - South View