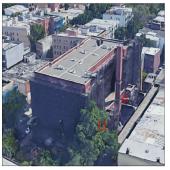

Vijay Deodath

Custodian Fireman Facade Photo

Corner of Evergreen Avenue and Grove Street - North View

Architectural Inspection K075

Main Entrance Photo

Roof Photo

Facade A - Grove Street

Roof 1 - South View