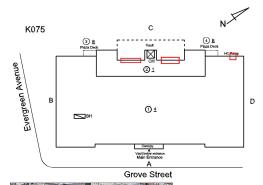

Vijay Deodath

Custodian Fireman Facade Photo

Corner of Evergreen Avenue and Grove Street - North View

Architectural Inspection K075

Main Entrance Photo

Roof Photo

Facade A - Grove Street

Roof 1 - South View