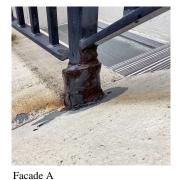

Vijay Deodath

Custodian Fireman Facade Photo

Corner of Evergreen Avenue and Grove Street - North View

Architectural Inspection K075

Main Entrance Photo

Roof Photo

Facade A - Grove Street

Roof 1 - South View