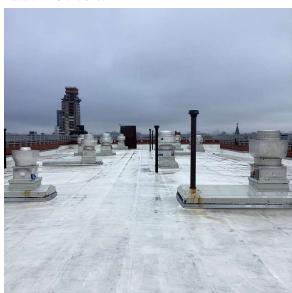

Vijay Deodath

Custodian Fireman Facade Photo

Corner of Evergreen Avenue and Grove Street - North View

Architectural Inspection K075

Main Entrance Photo

Roof Photo

Facade A - Grove Street

Roof 1 - South View