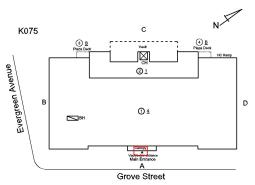

#### **Building Condition Assessment Survey 2023 - 2024**

Architectural Inspection K075

| Asset: P.S. 75 - BROOKLYN, 95 GROVE STREET, New York, 11221 |                           |                    |                    |
|-------------------------------------------------------------|---------------------------|--------------------|--------------------|
| Inspection Id                                               | Inspection Type           | Time In            | Last Edited        |
| SA : K075                                                   | Architectural - Senior    | 2024-01-26 8:11 AM | 2024-04-30 4:57 PM |
| AA: K075                                                    | Architectural - Associate | 2024-01-26 8:06 AM | 2024-04-30 3:02 PM |