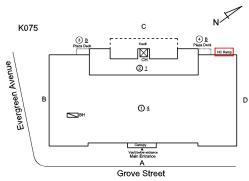

Vijay Deodath

Custodian Fireman Facade Photo

Corner of Evergreen Avenue and Grove Street - North View

Architectural Inspection K075

Main Entrance Photo

Roof Photo

Facade A - Grove Street

Roof 1 - South View