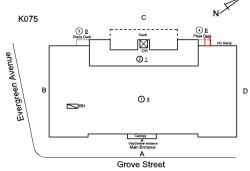

Vijay Deodath

Custodian Fireman Facade Photo

Corner of Evergreen Avenue and Grove Street - North View

Architectural Inspection K075

Main Entrance Photo

Roof Photo

Facade A - Grove Street

Roof 1 - South View