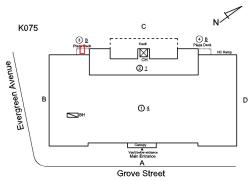

Vijay Deodath

Custodian Fireman Facade Photo

Corner of Evergreen Avenue and Grove Street - North View

Architectural Inspection K075

Main Entrance Photo

Roof Photo

Facade A - Grove Street

Roof 1 - South View