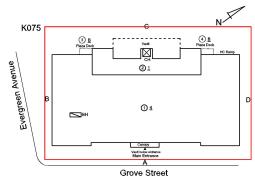

#### **Building Condition Assessment Survey 2023 - 2024**

Architectural Inspection K075

| Asset: P.S. 75 - BROOKLYN, 95 GROVE STREET, New York, 11221 |                           |                    |                    |
|-------------------------------------------------------------|---------------------------|--------------------|--------------------|
| Inspection Id                                               | Inspection Type           | Time In            | Last Edited        |
| SA : K075                                                   | Architectural - Senior    | 2024-01-26 8:11 AM | 2024-04-30 4:57 PM |
| AA: K075                                                    | Architectural - Associate | 2024-01-26 8:06 AM | 2024-04-30 3:02 PM |

Vijay Deodath

Custodian Fireman Facade Photo

Corner of Evergreen Avenue and Grove Street - North View

Architectural Inspection K075

Main Entrance Photo

Roof Photo

Facade A - Grove Street

Roof 1 - South View