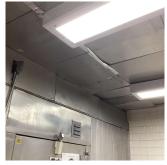

|                               |
| Instance on Basement          | Inspected                     |
| Condition                     | 3 - Fair                      |
| Deficiency                    | METAL PAN: DAMAGED/MISSING    |
| Deficiency Location/Instance  | Food Prep                     |
| Deficiency Quantity           | 35                            |
| Quantity Uom                  | S.F.                          |
| Potential Action              | REPLACE                       |
| Urgency of Action             | PRIORITY 3                    |
| Purpose of Action             | LEVEL 2                       |

#### **Building Condition Assessment Survey 2023 - 2024**

Architectural Inspection K075

**Question** Response

INTERIOR

KITCHEN Ceiling

Deficiency Photo1



Food Prep

Violations No violations recorded.

| Door(s) |                    |           |
|---------|--------------------|-----------|
| Ins     | stance on Basement | Inspected |

Condition 2 - Between Good and Fair

Deficiency No deficiencies recorded

Floor Finish

| Instance on Basement | Inspected |
|----------------------|-----------|
| Condition            | 3 - Fair  |

Deficiency VINYL TILES: DETERIORATED SUBSTRATE

Deficiency Location/Instance Storage Room
Deficiency Quantity 35

Quantity Uom S.F.

Potential Action REPLACE
Urgency of Action PRIORITY 3

Purpose of Action LEVEL 2
Deficiency Photo1



Storage Room

1 - Good

Violations No violations recorded.

| W | al | ls |
|---|----|----|
|   |    |    |

Condition

| vv ans               |                           |  |
|---