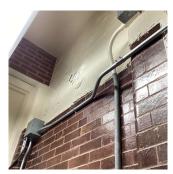

Vijay Deodath

Custodian Fireman Facade Photo

Corner of Evergreen Avenue and Grove Street - North View

Architectural Inspection K075

Main Entrance Photo

Roof Photo

Facade A - Grove Street

Roof 1 - South View