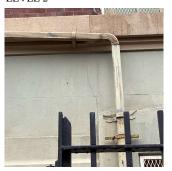

Vijay Deodath

Custodian Fireman Facade Photo

Corner of Evergreen Avenue and Grove Street - North View

Architectural Inspection K075

Main Entrance Photo

Roof Photo

Facade A - Grove Street

Roof 1 - South View