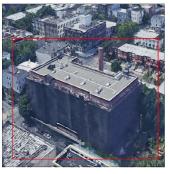

Vijay Deodath

Custodian Fireman Facade Photo

Corner of Evergreen Avenue and Grove Street - North View

Architectural Inspection K075

Main Entrance Photo

Roof Photo

Facade A - Grove Street

Roof 1 - South View