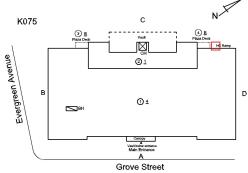

Vijay Deodath

Custodian Fireman Facade Photo

Corner of Evergreen Avenue and Grove Street - North View

Architectural Inspection K075

Main Entrance Photo

Roof Photo

Facade A - Grove Street

Roof 1 - South View