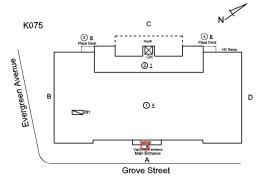

#### **Building Condition Assessment Survey 2023 - 2024**

Architectural Inspection K075

| Asset: P.S. 75 - BROOKLYN, 95 GROVE STREET, New York, 11221 |                           |                    |                    |
|-------------------------------------------------------------|---------------------------|--------------------|--------------------|
| Inspection Id                                               | Inspection Type           | Time In            | Last Edited        |
| SA : K075                                                   | Architectural - Senior    | 2024-01-26 8:11 AM | 2024-04-30 4:57 PM |
| AA: K075                                                    | Architectural - Associate | 2024-01-26 8:06 AM | 2024-04-30 3:02 PM |