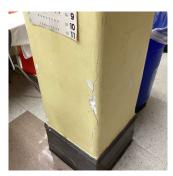

PLASTER: CRACKS/SPALLING                               |
| Deficiency Oceanity               | Room 119                                               |
| Deficiency Quantity               | 15<br>S.F.                                             |
| Quantity Uom                      | S.F.                                                   |
| Potential Action                  | REPLACE PRIORITY 3                                     |
| Urgency of Action                 |                                                        |

### **Building Condition Assessment Survey 2023 - 2024**

Architectural Inspection K075

| Question | Response |
|----------|----------|
|----------|----------|

#### INTERIOR

#### CLASSROOMS/CORRIDORS/ADMIN SPACES

#### Walls

Deficiency Photo1

Purpose of Action



Room 119

| Violations | No violations recorded. |
|------------|-------------------------|
|------------|-------------------------|

| Deficiency |                              | PLASTER: CRACKS/SPALLING - ACTIVE LEAK |
|------------|------------------------------|----------------------------------------|
|            | Deficiency Location/Instance | Room 404, Main Entrance Vestibule      |
|            | Deficiency Quantity          | 60                                     |
|            | Quantity Uom                 | S.F.                                   |
|            | Potential Action             | REPLACE                                |
|            |                              |                                        |

Urgency of Action PRIORITY 5
Purpose of Action LEVEL 2