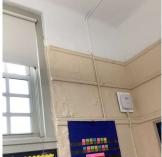

ions | No violations recorded. |
|------------|-------------------------|
|------------|-------------------------|

| Deficiency |                              | PLASTER: CRACKS/SPALLING - ACTIVE LEAK |
|------------|------------------------------|----------------------------------------|
|            | Deficiency Location/Instance | Room 404, Main Entrance Vestibule      |
|            | Deficiency Quantity          | 60                                     |
|            | Quantity Uom                 | S.F.                                   |
|            | Potential Action             | REPLACE                                |
|            |                              |                                        |

Urgency of Action PRIORITY 5
Purpose of Action LEVEL 2
Deficiency Photo1



Room 404

LEVEL 2

Print Date: 6/27/2024

| No violations recorded. |
|-------------------------|
|                         |

| 101440115                    | 110 (10141011) 10001404   |
|------------------------------|---------------------------|
| Specialties                  | Does not Exist            |
| GYMNASIUM                    | Inspected                 |
| Instance on 3rd Floor        | Inspected                 |
| Ceiling                      |                           |
| Instance on 3rd Floor        | Inspected                 |
| Condition                    | 2 - Between Good and Fair |
| Deficiency                   | No deficiencies recorded  |
| Door(s)                      |                           |
| Instance on 3rd Floor        | Inspected                 |