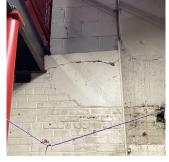

Year: 2020

Systems: Coping, Parapets (Roof 1), Plaza Deck, Roofing (Roof 2),

Roof Drain - replacement; Chimney, Bulkhead,

Foundation Walls - repairs

Year: 2015

Systems: Exterior Doors and Frames - replacement