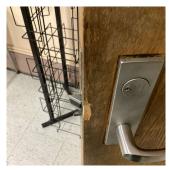

1. The student and staff toilet rooms are antiquated.

- 2. The floors in classrooms and corridors are damaged/deteriorated.
- 3. The building requires an accessibility upgrade.4. The water fountains in the corridors are defective.
- 5. The public address system does not properly function.
- Richard Reilly