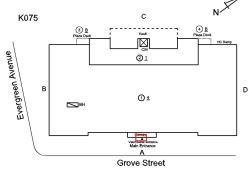

Vijay Deodath

Custodian Fireman Facade Photo

Corner of Evergreen Avenue and Grove Street - North View

Architectural Inspection K075

Main Entrance Photo

Roof Photo

Facade A - Grove Street

Roof 1 - South View