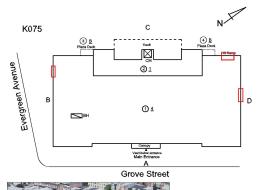

#### **Building Condition Assessment Survey 2023 - 2024**

Architectural Inspection K075

| Asset: P.S. 75 - BROOKLYN, 95 GROVE STREET, New York, 11221 |                           |                    |                    |
|-------------------------------------------------------------|---------------------------|--------------------|--------------------|
| Inspection Id                                               | Inspection Type           | Time In            | Last Edited        |
| SA : K075                                                   | Architectural - Senior    | 2024-01-26 8:11 AM | 2024-04-30 4:57 PM |
| AA: K075                                                    | Architectural - Associate | 2024-01-26 8:06 AM | 2024-04-30 3:02 PM |

Vijay Deodath

Custodian Fireman Facade Photo

Corner of Evergreen Avenue and Grove Street - North View

Architectural Inspection K075

Main Entrance Photo

Roof Photo

Facade A - Grove Street

Roof 1 - South View