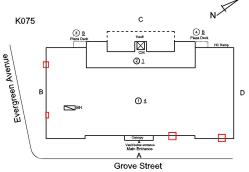

Vijay Deodath

Custodian Fireman Facade Photo

Corner of Evergreen Avenue and Grove Street - North View

Architectural Inspection K075

Main Entrance Photo

Roof Photo

Facade A - Grove Street

Roof 1 - South View