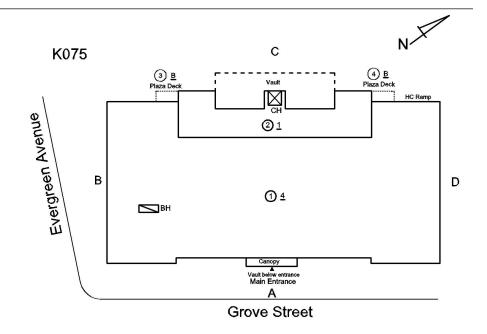

|          | Yes      |                                                                                                                                                    |                                  |     |
| Toilet Rooms (Girls)      | Basement                 | Yes    |          | Yes      |                                                                                                                                                    |                                  |     |
| Toilet Rooms (Staff)      | Basement                 | Yes    |          | No       | Accessory Arrangement Clear opening < 32" Insufficient Latch Clearance Sink Arrangement Turning Radius Urinal Arrangement Water Closet Arrangement |                                  |     |

### **Building Template**



### Inspection

| Question      | Response       |
|---------------|----------------|
| Architectural |                |
| EXTERIOR      | Inspected      |
| AREAWAY       | Does not Exist |

#### **Building Condition Assessment Survey 2023 - 2024**

Architectural Inspection K075 Question Response **EXTERIOR** AWNINGS AND CANOPIES Inspected Condition 3 - Fair CONCRETE: WATER PENETRATION Deficiency Roof Plan reference K075  $\boxtimes$ @1 D ① ± Grove Street **Deficiency Quantity** 50 Quantity Uom S.F. Potential Action REPLACE PRIORITY 5 Urgency of Action LEVEL 2 Purpose of Action Deficiency Photo1 Facade A - Main Entrance Vestibule Violations No violations recorded. **CHIMNEY** Inspected Material Type(s) Masonry Condition 2 - Between Good and Fair Deficiency No deficiencies recorded COPIN