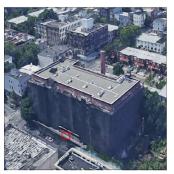

Vijay Deodath

Custodian Fireman Facade Photo

Corner of Evergreen Avenue and Grove Street - North View

Architectural Inspection K075

Main Entrance Photo

Roof Photo

Facade A - Grove Street

Roof 1 - South View