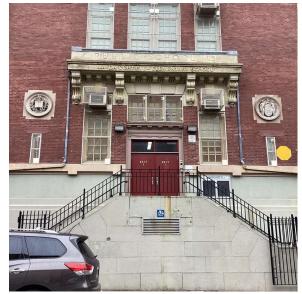

Vijay Deodath

Custodian Fireman Facade Photo

Corner of Evergreen Avenue and Grove Street - North View

Architectural Inspection K075

Main Entrance Photo

Roof Photo

Facade A - Grove Street

Roof 1 - South View