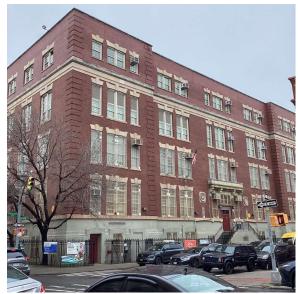

Vijay Deodath

Custodian Fireman Facade Photo

Corner of Evergreen Avenue and Grove Street - North View

Architectural Inspection K075

Main Entrance Photo

Roof Photo

Facade A - Grove Street

Roof 1 - South View