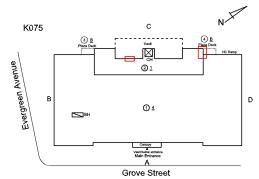

#### **Building Condition Assessment Survey 2023 - 2024**

Architectural Inspection K075

| Asset: P.S. 75 - BROOKLYN, 95 GROVE STREET, New York, 11221 |                           |                    |                    |
|-------------------------------------------------------------|---------------------------|--------------------|--------------------|
| Inspection Id                                               | Inspection Type           | Time In            | Last Edited        |
| SA : K075                                                   | Architectural - Senior    | 2024-01-26 8:11 AM | 2024-04-30 4:57 PM |
| AA: K075                                                    | Architectural - Associate | 2024-01-26 8:06 AM | 2024-04-30 3:02 PM |

Vijay Deodath

Custodian Fireman Facade Photo

Corner of Evergreen Avenue and Grove Street - North View

Architectural Inspection K075

Main Entrance Photo

Roof Photo

Facade A - Grove Street

Roof 1 - South View