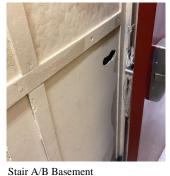

|
| Potential Action             | REPLACE                           |
| Urgency of Action            | PRIORITY 3                        |
| Purpose of Action            | LEVEL 2                           |

### **Building Condition Assessment Survey 2023 - 2024**

Architectural Inspection K075

Question Response

#### INTERIOR

#### STAIRS/RAMPS: INTERIOR

#### Partition

Deficiency Photo1

Deficiency Photo1



Stair C/D 1

| Violations | No violations recorded. |
|------------|-------------------------|

Deficiency
Deficiency Location/Instance
Deficiency Quantity
Deficiency Quantity
Quantity Uom
Quantity Uom
S.F.
Potential Action
REPLACE
Urgency of Action
Purpose of Action
METAL PANEL: DAMAGED/DETERIORATED
Stair A/B Basement, C/D 2

10
REPLACE
REPLACE
LEVEL 2



Stair A/B Basement

| Violations | No violations recorded. |
|------------|-------------------------|
|            |                         |

| Inspected                 |
|---------------------------|
| 2 - Between Good and Fair |
| No deficiencies recorded  |
| Inspected                 |
| 5 - Poor                  |
| STONE: BROKEN/MISSING     |
| Stairs A/B 1, 2, C/D 1,2  |
| 30                        |
| S.F.                      |
| REPLACE                   |
| PRIORITY 3                |
| LEVEL 2                   |
|                           |

Architectural Inspection K075

Question Response

### INTERIOR

#### STAIRS/RAMPS: INTERIOR

#### Stairs and Landings

Deficiency Photo1



Stair A/B 1

Violations No violations recorded.

Deficiency CONCRETE: CRACKS/SPALLING - MAJOR