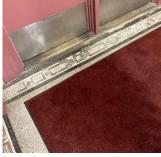

1. The student and staff toilet rooms are antiquated.

- 2. The floors in classrooms and corridors are damaged/deteriorated.
- 3. The building requires an accessibility upgrade.4. The water fountains in the corridors are defective.
- 5. The public address system does not properly function.
- Richard Reilly