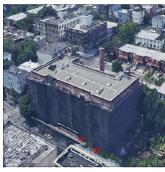

Vijay Deodath

Custodian Fireman Facade Photo

Corner of Evergreen Avenue and Grove Street - North View

Architectural Inspection K075

Main Entrance Photo

Roof Photo

Facade A - Grove Street

Roof 1 - South View