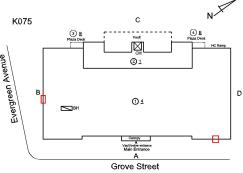

Vijay Deodath

Custodian Fireman Facade Photo

Corner of Evergreen Avenue and Grove Street - North View

Architectural Inspection K075

Main Entrance Photo

Roof Photo

Facade A - Grove Street

Roof 1 - South View