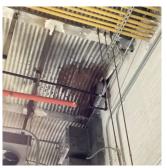

| CINDER CONCRETE ARCH: METAL PAN DETERIORATED, SPALLED |
| Deficiency Location/Instance | Basement - Boiler Room                                |
| Deficiency Quantity          | 50                                                    |
| Quantity Uom                 | S.F.                                                  |
| Potential Action             | REPAIR                                                |
| Urgency of Action            | PRIORITY 3                                            |
| Purpose of Action            | LEVEL 5                                               |

#### **Building Condition Assessment Survey 2023 - 2024**

Architectural Inspection K075

INTERIOR

Question

Response

#### STRUCTURAL

### FLOOR STRUCTURE

Deficiency

Deficiency Photo1



BRICK: CRACKED/SPALLED

Boiler Room

Violations No violations recorded.

| FOUNDATION WALLS | Inspected |
|------------------|-----------|
| Material Type(s) | Masonry   |
| Condition        | 5 - Poor  |

Deficiency Location/Instance

Deficiency Quantity

Quantity Uom

Basement - Boiler Room

20

S.F.

Potential Action RESTITCH
Urgency of Action PRIORITY 3
Purpose of Action LEVEL 5
Deficiency Photo1



Boiler Room

Violations No violations recorded.

Deficiency BRICK: WATER INFILTRATION IN NON- INSTRUCTIONAL

SPACE

Deficiency Location/Instance Basement - Boiler Room, Oil Tank Room, Room 010

Deficiency Quantity 500
Quantity Uom S.F.

Potential Action INSTALL WATERPROOFING

Urgency of Action PRIORITY 5
Purpose of Action LEVEL 5

#### **Building Condition Assessment Survey 2023 - 2024**