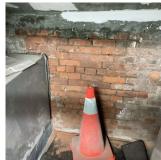

Year: 2020

Systems: Coping, Parapets (Roof 1), Plaza Deck, Roofing (Roof 2),

Roof Drain - replacement; Chimney, Bulkhead,

Foundation Walls - repairs

Year: 2015

Systems: Exterior Doors and Frames - replacement