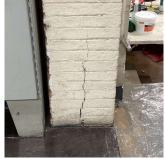

ey 2023 - 2024**

Architectural Inspection K075

Question Response

#### EXTERIOR

#### WINDOWS

#### WINDOWS

Deficiency Photo1

Violations



Facade B - Room 200 (shown), Facade C - Room 119, Facade D - Stair CD/1

No violations recorded.

| INTERIOR                    | Inspected      |
|-----------------------------|----------------|
| POOLS                       | Does not Exist |
| STRUCTURAL                  | Inspected      |
| COLUMNS/BEAMS/BEARING WALLS | Inspected      |
| Condition                   | 3 - Fair       |

Deficiency STEEL COLUMNS/BEAMS: DETERIORATED MASONRY

FIREPROOFING

Deficiency Location/Instance Basement - Boiler Room

Deficiency Quantity 20
Quantity Uom S.F.

Potential Action REPLACE
Urgency of Action PRIORITY 4

Purpose of Action LEVEL 5
Deficiency Photo1



Boiler Room

Violations No violations recorded.

| FLOOR STRUCTURE              | Inspected                                             |
|------------------------------|-------------------------------------------------------|
| Condition                    | 3 - Fair                                              |
| Deficiency                   | CINDER CONCRETE ARCH: METAL PAN DETERIORATED, SPALLED |
| Deficiency Location/Instance | Basement - Boiler Room                                |
| Deficiency Quantity          | 50                                                    |
| Quantity Uom                 | S.F.                                                  |
| Potential Action             | REPAIR                                                |
| Urgency of Action            | PRIO