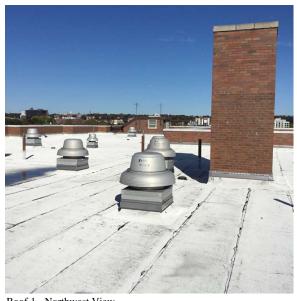

## Architectural Inspection

Main Entrance Photo

Roof Photo

ENYESE PS 677 ENYMSE M\$678 CHILDREN FIRST **P4K** .

Facade A - Shepherd Avenue

|               |                     |                     |           |          | Roof I - No | orthwest Vie | W                                                                                  |                          |
|---------------|---------------------|---------------------|-----------|----------|-------------|--------------|------------------------------------------------------------------------------------|--------------------------|
| Have any S    | ystems/Major Build  | ing Components been | upgraded? |          | Yes         |              |                                                                                    |                          |
|               |                     |                     |           |          | Systems:    | Leaders/C    | s, Exterior Walls, Roofi<br>Gutters, Coping, Parapets<br>, Exterior Guards - repla | s, Roof Fence, Skylight, |
|               |                     |                     |           |          | Year:       | 2023         |                                                                                    |                          |
|               |                     |                     |           |          | Systems:    | 1st Floor    | Student Toilet Rooms -                                                             | HC compliance upgrade    |
|               |                     |                     |           |          | Year:       | 2019         |                                                                                    |                          |
|               |                     |                     |           |          | Systems:    | Limited (4   | 4) Doors - replacement                                                             |                          |
|               |                     |                     |           |          | Year:       | 2018         |                                                                                    |                          |
|               |                     |                     |           |          | Systems:    | Limited (4   | 4) Doors - replacement                                                             |                          |
|               |                     |                     |           |          | Year:       | 2011         |                                                                                    |                          |
| Have there I  | been any Building A | Additions?          |           |          | No          |              |                                                                                    |                          |
| Tandem Sch    | nools?              |                     |           |          | No          |              |                                                                                    |                          |
| Leased Space  | ce?                 |                     |           |          | No          |              |                                                                                    |                          |
| riority Condi | ition               |                     |           |          |             |              |                                                                                    |                          |
| Priority      | Priority            | Condition           | Component | Location | Per         | rson(s)      | Person(s) Title                                                                    | PhotoImage               |