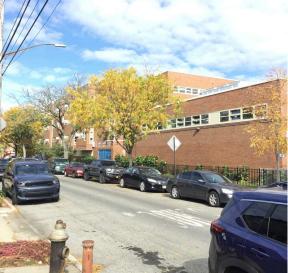

|                           |
|                                   | Did this Principal provide feedback?        | No                                     |                               |                           |
| Custodian                         |                                             | Cuneyt Ozcan                           |                               |                           |
| Fireman                           |                                             | Jerry Torres                           |                               |                           |
| Facade Photo                      |                                             |                                        |                               | 2                         |



Shepherd Avenue - North View

## NYC Department of Education **Building Condition Assessment Survey 2023 - 2024**

## Architectural Inspection

Main Entrance Photo

Roof Photo

ENYESE PS 677 ENYMSE M\$678 CHILDREN FIRST **P4K** .

Facade A - Shepherd Avenue



|               |                     |                     |           |          | Roof I - No | orthwest Vie | W                                                                                  |                          |
|---------------|---------------------|---------------------|-----------|----------|-------------|--------------|------------------------------------------------------------------------------------|--------------------------|
| Have any S    | ystems/Major Build  | ing Components been | upgraded? |          |