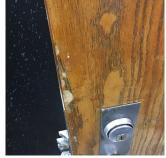

|
| Ceiling                      | Inspected                 |
| Condition                    | 2 - Between Good and Fair |
| Deficiency                   | No deficiencies recorded  |
| Door(s)                      | Inspected                 |
| Condition                    | 2 - Between Good and Fair |
| Deficiency                   | WOOD: DETERIORATED DOOR   |
| Deficiency Location/Instance | Rooms 117, 115            |
| Deficiency Quantity          | 2                         |
| Quantity Uom                 | EACH                      |
| Potential Action             | MAINTENANCE               |
| Urgency of Action            | PRIORITY 3                |
| Purpose of Action            | LEVEL 2                   |
| Deficiency Photo1            |                           |



Room 117 No violations recorded.

| oor Finish                   | Inspected                            |
|------------------------------|--------------------------------------|
| Condition                    | 3 - Fair                             |
| Deficiency                   | CERAMIC TILE: DETERIORATED SUBSTRATE |
| Deficiency Location/Instance | Kitchen Staff Toilet, Room 412, 410  |
| Deficiency Quantity          | 30                                   |
| Quantity Uom                 | S.F.                                 |
| Potential Action             | REPLACE                              |
| Urgency of Action            | PRIORITY 3                           |
| Purpose of Action            | LEVEL 2                              |

## **Building Condition Assessment Survey 2