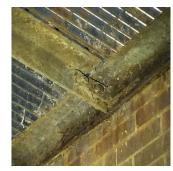

## **Building Template**

Shepherd Avenue

Ir

| Inspection            |                                                             |
|-----------------------|-------------------------------------------------------------|
| Question              | Response                                                    |
| Architectural         |                                                             |
| EXTERIOR              | Inspected                                                   |
| AREAWAY               | Inspected                                                   |
| Instance on AW1       | Inspected                                                   |
| Instance Condition    | 4 - Between Fair and Poor                                   |
| Instance Quantity     | 1                                                           |
| Instance Quantity Uom | EACH                                                        |
| Deficiency            | AREAWAY GRATINGS: MAJOR RUSTING AND / OR BROKEN<br>SUPPORTS |