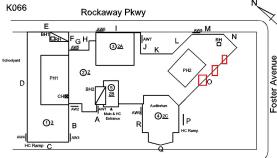

Elevation **Deficiency Quantity** 20 S.F. Quantity Uom Potential Action REPOINT Urgency of Action PRIORITY 4 LEVEL 2 Purpose of Action

Architectural Inspection K066

Question EXTERIOR

#### EXTERIOR WALLS

Deficiency Photo1



Facade D

Response

Violations No violations recorded.

Deficiency

Roof Plan reference

CAST IN PLACE / PRE-CAST CONCRETE: MINOR CRACKS/SPALLING



Elevation

Deficiency Quantity Quantity Uom Potential Action Urgency of Action Purpose of Action Deficiency Photol

Violations



S.F. REPAIR PRIORITY 3 LEVEL 2



Facade O

No violations recorded.

### **Building Condition Assessment Survey 2023 - 2024**

Architectural Inspection K066

Question Response

#### **EXTERIOR**

#### EXTERIOR WALLS

Deficiency

Roof Plan reference

BRICK: DETERIORATED MASONRY SILLS - MINOR



Elevation



Deficiency Quantity Quantity Uom Potential Action Urgency of Action Purpose of Action

Deficiency Photo1

30 L.F. REPAIR PRIORITY 3 LEVEL 2



Facade O

No violations recorded.

Violations

Deficiency

Roof Plan reference

BRICK: DETERIORATED JOINTS



Print Date: 6/27/2024

### **Building Condition Assessment Survey 2023 - 2024**

Response

Architectural Inspection K066

**EXTERIOR** 

Question

#### EXTERIOR WALLS

Elevation



Deficiency Quantity 10
Quantity Uom S.F.
Potential Action REPOINT
Urgency of Action PRIORITY 3
Purpose of Action LEVEL 2



Facade P - Near Exit 6 No violations recorded.

Violations

Deficiency

Elevation

Roof Plan reference

Deficiency Photo1

#### BRICK: EFFLORESCENCE



Print Date: 6/27/2024

East 96th Street



Deficiency Quantity
Quantity Uom