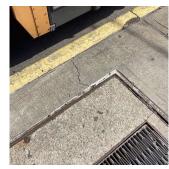

# **Building Condition Assessment Survey 2023 - 2024**

K066 Architectural Inspection

Question Response

SITE

**PAVING** 

**DOT Sidewalk** 

Concrete

Deficiency Photo1

Violations



Rockaway Parkway No violations recorded.

Deficiency **HEAVING** 

Deficiency Location/Instance

East 96th Street, Rockaway Parkway **Deficiency Quantity** 550

Quantity Uom S.F.

Potential Action REPLACE

PRIORITY 5 Urgency of Action

Purpose of Action LEVEL 6

Deficiency Photo1



East 96th Street

Violations No violations recorded.

DAMAGED/DETERIORATED/MISSING SECTIONS Deficiency

Deficiency Location/Instance East 96th Street, Rockaway Parkway, Foster Avenue

Deficiency Quantity 275

S.F. Quantity Uom

REPLACE Potential Action

Urgency of Action PRIORITY 3

LEVEL 2 Purpose of Action Deficiency Photo1



Rockaway Parkway

### **Building Condition Assessment Survey 2023 - 2024**

| nitectural Inspection                   |                                    | К0 |
|-----------------------------------------|------------------------------------|----|
| nestion                                 | Response                           |    |
| SITE                                    |                                    |    |
| PAVING                                  |                                    |    |
| DOT Sidewalk                            |                                    |    |
| Concrete                                |                                    |    |
| Violations                              | No violations recorded.            |    |
| Deficiency