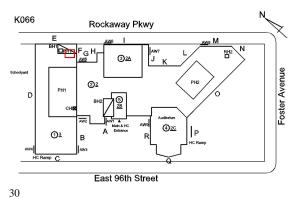

at this time. Steven Destephano

Yubar Hunter

Fireman Facade Photo

Custodian

Corner of East 96th Street and Foster Avenue - Northeast View

Architectural Inspection K066

Main Entrance Photo

Roof Photo

Facade A - East 96th Street

Roof 1 - West View

Yes

Have any Systems/Major Building Components been upgraded?

Systems: Exterior Walls - repointing/repairs; Lower Roof Coping -

replacement

Year: 2022

Systems: Areaways, Roof Drains, Roof Hatch - repairs