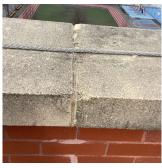

**

Architectural Inspection K066

Question Response

#### **EXTERIOR**

CHIMNEY

Roof Plan reference

Deficiency Photo1

Roof Plan reference



Deficiency Quantity 10
Quantity Uom S.F.
Potential Action REPOINT
Urgency of Action PRIORITY 3
Purpose of Action LEVEL 2



Violations No violations recorded.

COPING Inspected
Condition 3 - Fair

Deficiency CAST STONE: CRACKED/BROKEN PIECES



Deficiency Quantity 10
Quantity Uom L.F.
Potential Action REPLACE-IN-KIND
Urgency of Action PRIORITY 4
Purpose of Action LEVEL 2

### **Building Condition Assessment Survey 2023 - 2024**

Architectural Inspection K066

### Question Response

# EXTERIOR COPING

Deficiency Photo1

Roof Plan reference

Deficiency Quantity

Quantity Uom

Potential Action

Urgency of Action

Purpose of Action Deficiency Photo1



Facade D

Violations No violations recorded.

#### Deficiency CAST STONE: DETERIORATED TRANSVERSE JOINTS



30

L.F.

MAINTENANCE

PRIORITY 3

LEVEL 2



Facade C

DETERIORATION

Violations No violations recorded.

| CORNICE          | Does not Exist                             |
|------------------|--------------------------------------------|
| DOORS            | Inspected                                  |
| DOORS AND FRAMES | Inspected                                  |
| Condition        | 3 - Fair                                   |
| Deficiency       | METAL: DETERIORATED DOOR AND FRAME - MINOR |

(P) Page 8 of 59 Print Date: 6/27/2024

### **Building Condition Assessment Survey 2023 - 2024**

Architectural Inspection K066

Question

Response

# EXTERIOR DOORS

#### DOORS AND FRAM