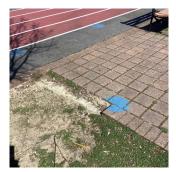

|
| Condition                           | 2 - Between Good and Fair               |
| Deficiency                          | DAMAGED/MISSING                         |
| Deficiency Location/Instance        | Main Schoolyard                         |
| Deficiency Quantity                 | 20                                      |
| Quantity Uom                        | S.F.                                    |
| Potential Action Urgency of Action  | REPLACE                                 |
|                                     | PRIORITY 3                              |

#### **Building Condition Assessment Survey 2023 - 2024**

Architectural Inspection K066

Question Response
SITE

**PAVING** 

Student Use

**Pavers** 

Deficiency Photo1

Violations

Deficiency Photo1



Main Schoolyard

No violations recorded.

Deficiency
Deficiency Location/Instance
Deficiency Quantity
Quantity Uom
Quantity Uom
S.F.
Potential Action
REPLACE
Urgency of Action
Purpose of Action
LEVEL 2

Garden Area Near Foster Avenue

Violations No violations recorded.

| Site Sidewalks & Walkways    | Inspected                    |  |
|------------------------------|------------------------------|--|
| Asphalt                      | Inspected                    |  |
| Condition                    | 2 - Between Good and Fair    |  |
| Deficiency                   | CRACKS - MAJOR               |  |
| Deficiency Location/Instance | Adjacent to Rockaway Parkway |  |
| Deficiency Quantity          | 25                           |  |
| Quantity Uom                 | S.F.