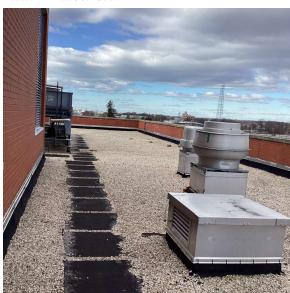

at this time. Steven Destephano

Yubar Hunter

Fireman Facade Photo

Custodian

Corner of East 96th Street and Foster Avenue - Northeast View

Architectural Inspection K066

Main Entrance Photo

Roof Photo

Facade A - East 96th Street

Roof 1 - West View

Yes

Have any Systems/Major Building Components been upgraded?

Systems: Exterior Walls - repointing/repairs; Lower Roof Coping -

replacement

Year: 2022

Systems: Areaways, Roof Drains, Roof Hatch - repairs