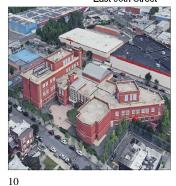

at this time. Steven Destephano

Yubar Hunter

Fireman Facade Photo

Custodian

Corner of East 96th Street and Foster Avenue - Northeast View

Architectural Inspection K066

Main Entrance Photo

Roof Photo

Facade A - East 96th Street

Roof 1 - West View

Yes

Have any Systems/Major Building Components been upgraded?

Systems: Exterior Walls - repointing/repairs; Lower Roof Coping -

replacement

Year: 2022

Systems: Areaways, Roof Drains, Roof Hatch - repairs