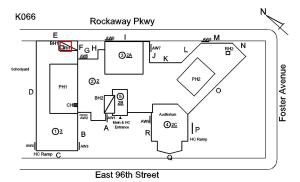

at this time. Steven Destephano

Yubar Hunter

Fireman Facade Photo

Custodian

Corner of East 96th Street and Foster Avenue - Northeast View

Architectural Inspection K066

Main Entrance Photo

Roof Photo

Facade A - East 96th Street

Roof 1 - West View

Yes

Have any Systems/Major Building Components been upgraded?

Systems: Exterior Walls - repointing/repairs; Lower Roof Coping -

replacement

Year: 2022

Systems: Areaways, Roof Drains, Roof Hatch - repairs