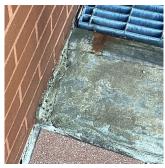

lan reference K066 Rockaway Pkwy Foster Avenue East 96th Street Deficiency Quantity 15 Quantity Uom S.F. Potential Action REPLACE PRIORITY 4 Urgency of Action Purpose of Action LEVEL 2 Deficiency Photo1 AW4 Violations No violations recorded. Deficiency AREAWAY WALLS: CRACKS AND SPALLING Roof Plan reference K066 Rockaway Pkwy 맴 Foster Avenue <u>(4)2C</u> (1)3 East 96th Street **Deficiency Quantity** 10 Quantity Uom S.F. Potential Action REPAIR PRIORITY 3 Urgency of Action Purpose of Action LEVEL 2

### **Building Condition Assessment Survey 2023 - 2024**

Architectural Inspection K066

Question Response

**EXTERIOR** 

AREAWAY

Deficiency Photo1

Roof Plan reference

**Deficiency Quantity** 

Urgency of Action Purpose of Action

Deficiency Photo1

Violations

Quantity Uom Potential Action



AW1

Violations No violations recorded.

AWNINGS AND CANOPIES Inspected

Condition 3 - Fair

Deficiency CONCRETE: DETERIORATED



10 S.F.

REPLACE

PRIORITY 4

LEVEL 2



Facade A - Main Entrance

No violations recorded.

| CHIMNEY          | Inspected                 |
|------------------|---------------------------|
| Material Type(s) | Masonry                   |
| Condition        | 2 - Between Good and Fair |

Deficiency BRICK: DETERIORATED JOINTS

### **Building Condition Assessment Survey 2023 - 2024**

Architectural Inspection K066

Question Response

#### **EXTERIOR**

CHIMNEY

Roof Plan reference

Deficiency Photo1

Roof Plan reference



Deficiency Quantity 10
Quantity Uom S.F.
Potential Action REPOINT
Urgency of Action PRIORITY 3
Purpose of Action LEVEL 2



Violations No vio