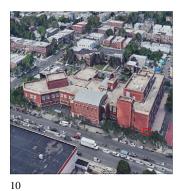

at this time. Steven Destephano

Yubar Hunter

Fireman Facade Photo

Custodian

Corner of East 96th Street and Foster Avenue - Northeast View

Architectural Inspection K066

Main Entrance Photo

Roof Photo