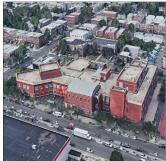

at this time. Steven Destephano

Yubar Hunter

Fireman Facade Photo

Custodian

Corner of East 96th Street and Foster Avenue - Northeast View

Architectural Inspection K066

Main Entrance Photo

Roof Photo