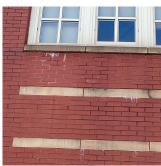

Facade A - East 96th Street

Roof 1 - West View

Yes

Have any Systems/Major Building Components been upgraded?

Systems: Exterior Walls - repointing/repairs; Lower Roof Coping -

replacement

Year: 2022

Systems: Areaways, Roof Drains, Roof Hatch - repairs