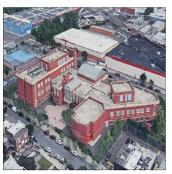

at this time. Steven Destephano

Yubar Hunter

Fireman Facade Photo

Custodian

Corner of East 96th Street and Foster Avenue - Northeast View

Architectural Inspection K066

Main Entrance Photo

Roof Photo