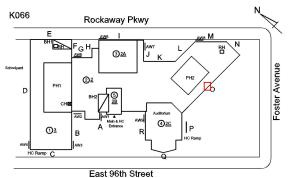

### **Building Condition Assessment Survey 2023 - 2024**

K066 Architectural Inspection

| Asset: P.S. 66 - BROOKLYN, 845 EAST 96TH STREET, New York, 11236 |                           |                    |                    |  |
|------------------------------------------------------------------|---------------------------|--------------------|--------------------|--|
| Inspection Id                                                    | Inspection Type           | Time In            | Last Edited        |  |
| SA : K066                                                        | Architectural - Senior    | 2024-03-19 7:31 AM | 2024-05-30 2:14 PM |  |
| AA : K066                                                        | Architectural - Associate | 2024-03-19 8:35 AM | 2024-05-30 4:23 PM |  |