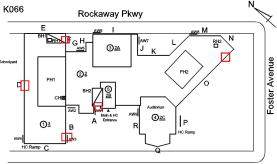

### **Building Condition Assessment Survey 2023 - 2024**

K066 Architectural Inspection

| Asset: P.S. 66 - BROOKLYN, 845 EAST 96TH STREET, New York, 11236 |                           |                    |                    |  |
|------------------------------------------------------------------|---------------------------|--------------------|--------------------|--|
| Inspection Id                                                    | Inspection Type           | Time In            | Last Edited        |  |
| SA : K066                                                        | Architectural - Senior    | 2024-03-19 7:31 AM | 2024-05-30 2:14 PM |  |
| AA : K066                                                        | Architectural - Associate | 2024-03-19 8:35 AM | 2024-05-30 4:23 PM |  |