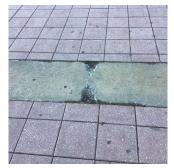

on Assessment Survey 2023 - 2024**

K066\_ Architectural Inspection

| Question | Response |
|----------|----------|
| SITE     |          |

#### **PAVING**

#### Site Sidewalks & Walkways

Violations

Deficiency Photo1

#### Asphalt

Deficiency Photo1



Adjacent to Rockaway Parkway

No violations recorded.

| Concrete                     | Inspected                             |
|------------------------------|---------------------------------------|
| Condition                    | 3 - Fair                              |
| Deficiency                   | DAMAGED/DETERIORATED/MISSING SECTIONS |
| Deficiency Location/Instance | Near Schoolyard                       |

Deficiency Quantity 50 Quantity Uom S.F. Potential Action REPLACE PRIORITY 3 Urgency of Action Purpose of Action LEVEL 2



Near Schoolyard

| Violations                   | No violations recorded.               |  |
|------------------------------|---------------------------------------|--|
| Pavers                       | Inspected                             |  |
| Condition                    | 2 - Between Good and Fair             |  |
| Deficiency                   | No deficiencies recorded              |  |
| DOT Sidewalk                 | Inspected                             |  |
| Asphalt                      | Does not Exist                        |  |
| Concrete                     | Inspected                             |  |
| Condition                    | 4 - Between Fair and Poor             |  |
| Deficiency                   | DAMAGED/DETERIORATED/MISSING SECTIONS |  |
| Deficiency Location