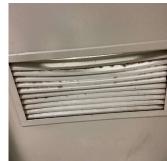

------------------------------|------------------------------------------------------------------|
| Deficiency Location/Instance | 2nd Floor Boys, 2nd Floor Girls, 3rd Floor Boys, 3rd Floor Girls |
| Deficiency Quantity          | 4                                                                |
| Quantity Uom                 | EACH                                                             |
| Potential Action             | MAINTENANCE                                                      |
| Urgency of Action            | PRIORITY 3                                                       |
| Purpose of Action            | LEVEL 2                                                          |
| Deficiency Photo1            |                                                                  |



| itectural Inspection                                                | Response                                      |
|---------------------------------------------------------------------|-----------------------------------------------|
| INTERIOR                                                            | Response                                      |
| TOILET ROOMS - STUDENTS                                             |                                               |
| Door(s)                                                             | Inspected                                     |
| D001(3)                                                             | 3rd Floor Girls                               |
| Violations                                                          | No vio