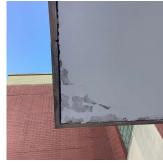

ction LEVEL 2 Deficiency Photo1 AW4 Violations No violations recorded. Deficiency AREAWAY WALLS: CRACKS AND SPALLING Roof Plan reference K066 Rockaway Pkwy 맴 Foster Avenue <u>(4)2C</u> (1)3 East 96th Street **Deficiency Quantity** 10 Quantity Uom S.F. Potential Action REPAIR PRIORITY 3 Urgency of Action Purpose of Action LEVEL 2

### **Building Condition Assessment Survey 2023 - 2024**

Architectural Inspection K066

Question Response

**EXTERIOR** 

AREAWAY

Deficiency Photo1

Roof Plan reference

**Deficiency Quantity** 

Urgency of Action Purpose of Action

Deficiency Photo1

Violations

Quantity Uom Potential Action



AW1

Violations No violations recorded.

AWNINGS AND CANOPIES Inspected

Condition 3 - Fair

Deficiency CONCRETE: DETERIORATED



10 S.F.

REPLACE

PRIORITY 4

LEVEL 2



Facade A - Main Entrance

No violations recorded.

| CHIMNEY          | Inspected                 |
|------------------|---------------------------|
| Material Type(s) | Masonry                   |
| Condition        | 2 - Between Good and Fair |

Deficiency BRICK: DETERIORATED JOINTS

### **Building Condition Assessment Survey 2023 - 2024**

Architectural Inspection K066

Question Response

#### **EXTERIOR**

CHIMNEY

Roof Plan reference

Deficiency Photo1

Roof Plan reference



Deficiency Quantity 10
Quantity Uom S.F.
Potential Action REPOINT
Urgency of Action PRIORITY 3
Purpose of Action LEVEL 2



Violations No violations recorded.

COPING Inspected
Condition 3 - Fair

Deficiency CAST STONE: CRACKED/BROKEN PIECES



Deficiency Quantity 10
Quantity Uom L.F.
Potential Action REPLACE-I