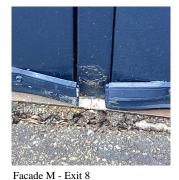

Facade C

DETERIORATION

Violations No violations recorded.

| CORNICE          | Does not Exist                             |
|------------------|--------------------------------------------|
| DOORS            | Inspected                                  |
| DOORS AND FRAMES | Inspected                                  |
| Condition        | 3 - Fair                                   |
| Deficiency       | METAL: DETERIORATED DOOR AND FRAME - MINOR |

(P) Page 8 of 59 Print Date: 6/27/2024

### **Building Condition Assessment Survey 2023 - 2024**

Architectural Inspection K066

Question

Response

# EXTERIOR DOORS

#### DOORS AND FRAMES

Roof Plan reference



Deficiency Quantity 2
Quantity Uom EACH
Potential Action MAINTENANCE
Urgency of Action PRIORITY 3
Purpose of Action LEVEL 2



No violations recorded.

Violations

Deficiency

Roof Plan reference

Deficiency Photo1

METAL: DETERIORATED DOOR - MINOR DETERIORATION



Print Date: 6/27/2024

Deficiency Quantity

Quantity Uom

Potential Action
Urgency of Action
Purpose of Action

EACH
MAINTENANCE
PRIORITY 3
LEVEL 2

### **Building Condition Assessment Survey 2023 - 2024**

Architectural Inspection K066

Question EXTERIOR Response

DOORS

#### DOORS AND FRAMES

Deficiency Photo1



Facade G - Exit 12

| Violations | No violations recorded. |
|------------|-------------------------|

| Violations              | No violations recorded.   |
|-------------------------|---------------------------|
| DOOR HARDWARE           | Inspected                 |
| Condition               | 3 - Fair                  |
| Deficiency