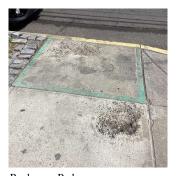

|
| Condition                    | 4 - Between Fair and Poor             |  |
| Deficiency                   | DAMAGED/DETERIORATED/MISSING SECTIONS |  |
| Deficiency Location/Instance | Rockaway Parkway                      |  |
| Deficiency Quantity          | 75                                    |  |
| Quantity Uom                 | S.F.                                  |  |
| Potential Action             | REPLACE                               |  |
| Urgency of Action            | PRIORITY 5                            |  |
| Purpose of Action            | LEVEL 6                               |  |

#### **Building Condition Assessment Survey 2023 - 2024**

K066 Architectural Inspection

Question Response

SITE

**PAVING** 

**DOT Sidewalk** 

Concrete

Deficiency Photo1

Violations



Rockaway Parkway No violations recorded.

Deficiency **HEAVING** 

Deficiency Location/Instance

East 96th Street, Rockaway Parkway **Deficiency Quantity** 550

Quantity Uom S.F.

Potential Action REPLACE

PRIORITY 5 Urgency of Action

Purpose of Action LEVEL 6

Deficiency Photo1



East 96th Street

Violations No violations recorded.

DAMAGED/DETERIORATED/MISSING SECTIONS Deficiency

Deficiency Location/Instance East 96th Street, Rockaway Parkway, Foster Avenue

Deficiency Quantity 275

S.F. Quantity Uom

REPLACE Potential Action

Urgency of Action PRIORITY 3

LEVEL 2 Purpose of Action Deficiency Photo1



Rockaway Parkway

### **Building Condition Assessment Survey 2023 - 2024**

| nitectural Inspection                   |                                    | К0 |
|--------------------