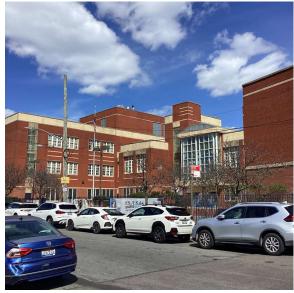

at this time. Steven Destephano

Yubar Hunter

Fireman Facade Photo

Custodian

Corner of East 96th Street and Foster Avenue - Northeast View

Architectural Inspection K066

Main Entrance Photo

Roof Photo