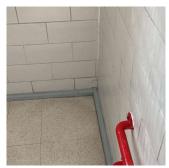

------------|
| Condition                    | 2 - Between Good and Fair     |
| Deficiency                   | GLAZED BLOCK: CRACKS/SPALLING |
| Deficiency Location/Instance | Stair E/2                     |
| Deficiency Quantity          | 10                            |
| Quantity Uom                 | S.F.                          |
| Potential Action             | REPLACE                       |
| Urgency of Action            | PRIORITY 3                    |
| Purpose of Action            | LEVEL 2                       |

### **Building Condition Assessment Survey 2023 - 2024**

Architectural Inspection K066

| Question Resp | sponse |
|---------------|--------|
|---------------|--------|

#### INTERIOR

#### STAIRS/RAMPS: INTERIOR

#### Walls

Deficiency Photo1

Deficiency Photo1



Stair E/2

Violations No violations recorded.

| OILET ROOMS - STAFF          | Inspected                       |
|------------------------------|---------------------------------|
| Ceiling                      | Inspected                       |
| Condition                    | 4 - Between Fair and Poor       |
| Deficiency                   | ACOUSTIC TILES: DAMAGED/MISSING |
| Deficiency Location/Instance | 2nd Floor Men, 2nd Floor Women  |
| Deficiency Quantity          | 40                              |
| Quantity Uom                 | S.F.                            |
| Potential Action             | REPLACE                         |
| Urgency of Action            | PRIORITY 3                      |
| Purpose of Action            | LEVEL 2                         |
|