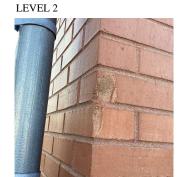

| Material Type(s)        | Concrete, Masonry         |
| Replacement Quantity    | 44,000                    |
| Replacement Uom         | S.F.                      |
| Instance on All Facades | Inspected                 |
| Instance Condition      | 4 - Between Fair and Poor |
| Instance Quantity       | 44,000                    |
| Instance Quantity Uom   | S.F.                      |
|                         |                           |

BRICK: CRACKS/DISPLACED/SPALLED BRICK AT BUILDING CORNERS



Roof Plan reference

Deficiency

### **Building Condition Assessment Survey 2023 - 2024**

Response

S.F.

PRIORITY 4

Architectural Inspection K066

Question EXTERIOR

#### EXTERIOR WALLS

Elevation



Deficiency Quantity
Quantity Uom
Potential Action
Urgency of Action
Purpose of Action



REMOVE AND REBUILD

Corner of Facade D and Facade E No violations recorded.

Violations

Deficiency

Roof Plan reference

Deficiency Photo1

GLASS BLOCK: WATER INFILTRATION IN INSTRUCTIONAL SPACE



East 96th Street

Elevation



Deficiency Quantity 1,300
Quantity Uom S.F.

### **Building Condition Assessment Survey 2023 - 2024**

K066 Architectural Inspection Question Response **EXTERIOR** EXTERIOR WALLS Potential Action REPAIR PRIORITY 5 Urgency of Action LEVEL 2 Purpose of Action Deficiency Photo1 Facade D - Stair B/2 (shown), Stair B/1,3, Facade A - Stair D/1,2, Facade B - Stair A/1,2,3, Facade F - Stair C/1,2,3, Facade O - Stair E/1,2 (similar) Violations No violations recorded. Deficiency BRICK: DETERIORATED JOINTS Roof Plan reference K066 Rockaway Pkwy East 96th Street Elevation *