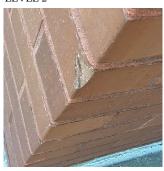

n LEVEL 2



Facade P - Near Exit 6 No violations recorded.

Violations

Deficiency

Elevation

Roof Plan reference

Deficiency Photo1

#### BRICK: EFFLORESCENCE



Print Date: 6/27/2024

East 96th Street



Deficiency Quantity
Quantity Uom
Potential Action

MAINTENANCE

200 S.F.

### **Building Condition Assessment Survey 2023 - 2024**

K066 Architectural Inspection

Question

Response

#### **EXTERIOR**

#### EXTERIOR WALLS

Urgency of Action Purpose of Action Deficiency Photo1

PRIORITY 1

LEVEL 1



Facade L

Violations No violations recorded.

Deficiency

Roof Plan reference

BRICK: MINOR CRACKS AND SPALLING



East 96th Street

Elevation

10 Deficiency Quantity

Quantity Uom

Potential Action

Urgency of Action

Purpose of Action

Deficiency Photo1

S.F. RESTITCH PRIORITY 3 LEVEL 2



Facade A - Exit 1

### **Building Condition Assessment Survey 2023 - 2024**

Architectural Inspection K066 Question Response **EXTERIOR** EXTERIOR WALLS Inspected Violations No violations recorded. **EXTERIOR SOFFITS** Inspected Condition 2 - Between Good and Fair Deficiency No deficiencies recorded LOADING DOCK Does not Exist LOUVER Inspected Condition 2 - Between Good and Fair Deficiency No deficiencies recorded **PARAPETS** Inspected Material Type(s) Masonry 11,300 Replacement Quantity Replacement Uom C.F. Instance on All Facades Inspected Instance Condition 3 - Fair Instance Quantity 11,300 Instance Quantity Uom C.F. Deficiency BRICK: DETERIORATED JOINTS Roof Plan reference K066 Rockaway Pkwy (3)2A (1)3 East 96th Street 40 Deficiency Quantity Quantity Uom S.F. Potential Action REPOIN