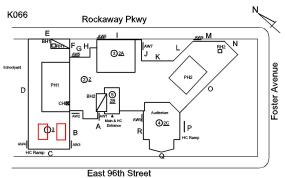

### **Building Condition Assessment Survey 2023 - 2024**

K066 Architectural Inspection

| Asset: P.S. 66 - BROOKLYN, 845 EAST 96TH STREET, New York, 11236 |                           |                    |                    |  |
|------------------------------------------------------------------|---------------------------|--------------------|--------------------|--|
| Inspection Id                                                    | Inspection Type           | Time In            | Last Edited        |  |
| SA : K066                                                        | Architectural - Senior    | 2024-03-19 7:31 AM | 2024-05-30 2:14 PM |  |
| AA : K066                                                        | Architectural - Associate | 2024-03-19 8:35 AM | 2024-05-30 4:23 PM |  |