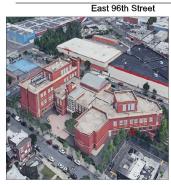

at this time. Steven Destephano

Yubar Hunter

Fireman Facade Photo

Custodian

Corner of East 96th Street and Foster Avenue - Northeast View

Architectural Inspection K066

Main Entrance Photo

Roof Photo

Facade A - East 96th Street

Roof 1 - West View

Yes

Have any Systems/Major Building Components been upgraded?

Systems: Exterior Walls - repointing/repairs; Lower Roof Coping -

replacement

Year: 2022

Systems: Areaways, Roof Drains, Roof Hatch - repairs