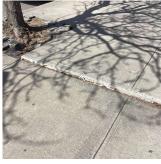

|  |
| Quantity Uom                 | S.F.                                  |  |
| Potential Action             | REPLACE                               |  |
| Urgency of Action            | PRIORITY 5                            |  |
| Purpose of Action            | LEVEL 6                               |  |

#### **Building Condition Assessment Survey 2023 - 2024**

K066 Architectural Inspection

Question Response

SITE

**PAVING** 

**DOT Sidewalk** 

Concrete

Deficiency Photo1

Violations



Rockaway Parkway No violations recorded.

Deficiency **HEAVING** 

Deficiency Location/Instance

East 96th Street, Rockaway Parkway **Deficiency Quantity** 550

Quantity Uom S.F.

Potential Action REPLACE

PRIORITY 5 Urgency of Action

Purpose of Action LEVEL 6

Deficiency Photo1



East 96th Street

Violations No violations recorded.

DAMAGED/DETERIORATED/MISSING SECTIONS Deficiency

Deficiency Location/Instance East 96th Street, Rockaway Parkway, Foster Avenue

Deficiency Quantity 275

S.F. Quantity Uom

REPLACE Potential Action

Urgency of Action PRIORITY 3

LEVEL 2 Purpose of Action Deficiency Photo1



Rockaway Parkway

### **Building Condition Assessment Survey 2023 - 2024**

| nitectural Inspection                   |                                    | К0 |
|-----------------------------------------|------------------------------------|----|
| nestion                                 | Response                           |    |
| SITE                                    |                                    |    |
| PAVING                                  |