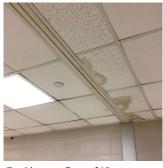

|  |
| 10                                                          |  |
| 10<br>S.F.<br>REPLACE                                       |  |
|                                                             |  |

### **Building Condition Assessment Survey 2023 - 2024**

Architectural Inspection K066

### Question Response

#### INTERIOR

#### CLASSROOMS/CORRIDORS/ADMIN SPACES

#### Ceiling

Purpose of Action Deficiency Photo1

Deficiency Photo1





Room 217

Violations No violations recorded.

Deficiency ACOUSTIC TILES: DAMAGED/MISSING - ACTIVE LEAK

Deficiency Location/Instance Corridor near Room 218

Deficiency Quantity 10
Quantity Uom S.F.

Potential Action REPLACE

Urgency of Action PRIORITY 5
Purpose of Action LEVEL 2

Deficiency Photo1



Corridor near Room 218

Violations No violations recorded.

Deficiency ACOUSTIC TILES: DAMAGED/MISSING

Deficiency Location/Instance Corridor near Rooms 115, 116, 232A, 301, 309, and others

Deficiency Quantity 90

Quantity Uom S.F.

Potential Action REPLACE

Urgency of Action PRIORITY 3

Purpose of Action LEVEL 2



Corridor near Room 116

| stion                                   | Response                                                                                 |
|-----------------------------------------|------------------------------------------------------------------------------------------|
| TERIOR                                  |                                                                                          |
| CLASSROOMS/CORRIDORS/ADMIN SPACES       |