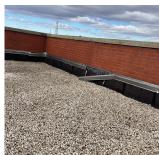

at this time. Steven Destephano

Yubar Hunter

Fireman Facade Photo

Custodian

Corner of East 96th Street and Foster Avenue - Northeast View

Architectural Inspection K066

Main Entrance Photo

Roof Photo

Facade A - East 96th Street

Roof 1 - West View

Yes

Have any Systems/Major Building Components been upgraded?

Systems: Exterior Walls - repointing/repairs; Lower Roof Coping -

replacement

Year: 2022

Systems: Areaways, Roof Drains, Roof Hatch - repairs