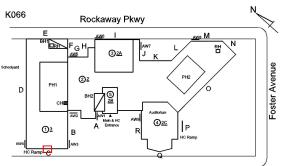

n K066

**EXTERIOR** 

Question

#### EXTERIOR WALLS

Elevation



Deficiency Quantity 10
Quantity Uom S.F.
Potential Action REPOINT
Urgency of Action PRIORITY 3
Purpose of Action LEVEL 2



Facade P - Near Exit 6 No violations recorded.

Violations

Deficiency

Elevation

Roof Plan reference

Deficiency Photo1

#### BRICK: EFFLORESCENCE



Print Date: 6/27/2024

East 96th Street



Deficiency Quantity
Quantity Uom
Potential Action

MAINTENANCE

200 S.F.

### **Building Condition Assessment Survey 2023 - 2024**

K066 Architectural Inspection

Question

Response

#### **EXTERIOR**

#### EXTERIOR WALLS

Urgency of Action Purpose of Action Deficiency Photo1

PRIORITY 1

LEVEL 1



Facade L

Violations No violations recorded.

Deficiency

Roof Plan reference

BRICK: MINOR CRACKS AND SPALLING



East 96th Street

Elevation

10 Deficiency Quantity

Quantity Uom

Potential Action

Urgency of Action

Purpose of Action

Deficiency Photo1

S.F. RESTITCH PRIORITY 3 LEVEL 2



Facade A - Exit 1

### **Building Condition Assessment Survey 2023 - 2024**

Architectural Inspection K066 Question Response **EXTERIOR** EXTERIOR WALLS Inspected Violations No violations recorded. **EXTERIOR SOFFITS** Inspected Condition 2 - Between Good and Fair Deficiency No deficiencies recorded LOADING DOCK Does not Exist LOUVER Inspected Condition 2 - Between Good and Fair Deficiency No deficiencies recorded **PARAPETS** Inspected Material Type(s) Masonry 11,300 Replacement Quantity Replacement Uom C.F. Instance on All Facades Inspected Instance Condition 3 - Fair Instance Quantity 11,300 Instance Quantity