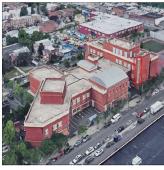

at this time. Steven Destephano

Yubar Hunter

Fireman Facade Photo

Custodian

Corner of East 96th Street and Foster Avenue - Northeast View

Architectural Inspection K066

Main Entrance Photo

Roof Photo