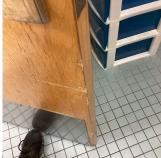

OOMS - STUDENTS

### Ceiling

Deficiency Photo1



3rd Floor Boys

| Violations | No violations recorded. |
|------------|-------------------------|

| Ooor(s)                      | Inspected               |
|------------------------------|-------------------------|
| Condition                    | 5 - Poor                |
| Deficiency                   | WOOD: DETERIORATED DOOR |
| Deficiency Location/Instance | In Room 201             |
| Deficiency Quantity          | 1                       |
| Quantity Uom                 | EACH                    |
| Potential Action             | MAINTENANCE             |
| Urgency of Action            | PRIORITY 3              |
| Purpose of Action            | LEVEL 2                 |
| Deficiency Photo1            |                         |



In Room 201

| Violations | No violations recorded. |
|------------|-------------------------|
|------------|-------------------------|

| Deficiency                   | METAL: DAMAGED LOUVER                                            |
|------------------------------|------------------------------------------------------------------|
| Deficiency Location/Instance | 2nd Floor Boys, 2nd Floor Girls, 3rd Floor Boys, 3rd Floor Girls |
| Deficiency Quantity          | 4                                                                |
| Quantity Uom                 | EACH                                                             |
| Potential Action             | MAINTENANCE                                                      |
| Urgency of Action            | PRIORITY 3