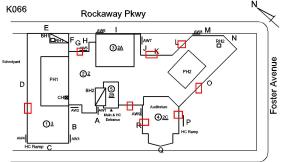

Deficiency

Roof Plan reference

BRICK: DETERIORATED MASONRY SILLS - MINOR



Elevation



Deficiency Quantity Quantity Uom Potential Action Urgency of Action Purpose of Action

Deficiency Photo1

30 L.F. REPAIR PRIORITY 3 LEVEL 2



Facade O

No violations recorded.

Violations

Deficiency

Roof Plan reference

BRICK: DETERIORATED JOINTS



Print Date: 6/27/2024

### **Building Condition Assessment Survey 2023 - 2024**

Response

Architectural Inspection K066

**EXTERIOR** 

Question

#### EXTERIOR WALLS

Elevation



Deficiency Quantity 10
Quantity Uom S.F.
Potential Action REPOINT
Urgency of Action PRIORITY 3
Purpose of Action LEVEL 2



Facade P - Near Exit 6 No violations recorded.

Violations

Deficiency

Elevation

Roof Plan reference

Deficiency Photo1

#### BRICK: EFFLORESCENCE



Print Date: 6/27/2024

East 96th Street



Deficiency Quantity
Quantity Uom
Potential Action

MAINTENANCE

200 S.F.

### **Building Condition Assessment Survey 2023 - 2024**

K066 Architectural Inspection

Question

Response

#### **EXTERIOR**

#### EXTERIOR WALLS

Urgency of Action Purpose of Action Deficiency Photo1

PRIORITY 1

LEVEL 1



Facade L

Violations No violations recorded.

Deficiency

Roof Plan reference

BRICK: MINOR CRACKS AND SPALLING



East 96th Street

Elevation

10 Deficiency Quantity

Quantity Uom

Potential Action

Urgency of Action

Purpose of Action

Deficiency Photo1

S.F. RESTITCH PRIORITY 3 LEVEL 2



Facade A - Exit 1

### **Building Condition Assessment Survey 2023 - 2024**

Architectural Inspection K066 Question Response **EXTERIOR** EXTERIOR WALLS Inspecte