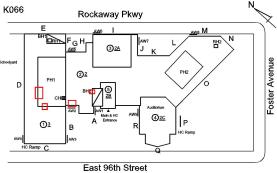

at this time. Steven Destephano

Yubar Hunter

Fireman Facade Photo

Custodian

Corner of East 96th Street and Foster Avenue - Northeast View

Architectural Inspection K066

Main Entrance Photo

Roof Photo