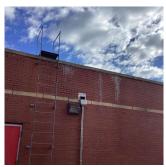

at this time. Steven Destephano

Yubar Hunter

Fireman Facade Photo

Custodian

Corner of East 96th Street and Foster Avenue - Northeast View

Architectural Inspection K066

Main Entrance Photo

Roof Photo