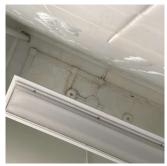

Summary of Principal's Feedback
Assistant Principal Thaysha Menardy provided the following comment on behalf of the principal: there are active leaks into several rooms that need to be repaired.

Was not present
Was not present