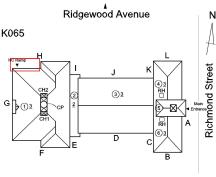

#### **Building Condition Assessment Survey 2023 - 2024**

Architectural Inspection K065

| Asset:        | P.S. 65 - BROOKLYN, 158 RICHMOND STREET, New York, 11208 |                     |                    |  |
|---------------|----------------------------------------------------------|---------------------|--------------------|--|
| Inspection Id | Inspection Type                                          | Time In             | Last Edited        |  |
| SA : K065     | Architectural - Senior                                   | 2024-02-13 11:29 AM | 2024-06-17 2:00 PM |  |
| AA : K065     | Architectural - Associate                                | 2024-02-13 11:20 AM | 2024-04-08 2:54 PM |  |

Richmond Street - Northwest View

Architectural Inspection K065

Main Entrance Photo

Roof Photo

Achievem East New Middle Sch

Facade A - Richmond Street

Roof 3 - West View

Systems: Exterior Walls - Repairs