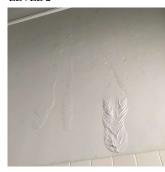

Summary of Principal's Feedback
Assistant Principal Thaysha Menardy provided the following comment on behalf of the principal: there are active leaks into several rooms that need to be repaired.

Was not present
Was not present