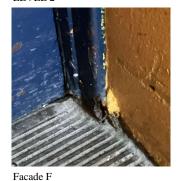

Richmond Street - Northwest View

Architectural Inspection K065

Main Entrance Photo

Roof Photo

Achievem East New Middle Sch

Facade A - Richmond Street

Roof 3 - West View

Systems: Exterior Walls - Repairs