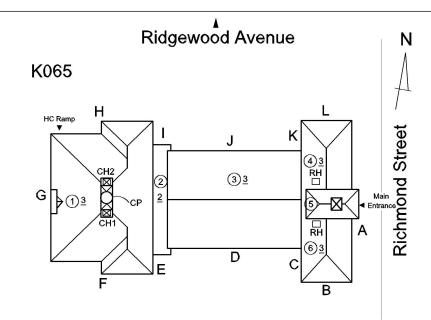

#### **Building Condition Assessment Survey 2023 - 2024**

Architectural Inspection K065

| Asset:        | P.S. 65 - BROOKLYN, 158 RICHMOND STREET, New York, 11208 |                     |                    |  |
|---------------|----------------------------------------------------------|---------------------|--------------------|--|
| Inspection Id | Inspection Type                                          | Time In             | Last Edited        |  |
| SA : K065     | Architectural - Senior                                   | 2024-02-13 11:29 AM | 2024-06-17 2:00 PM |  |
| AA : K065     | Architectural - Associate                                | 2024-02-13 11:20 AM | 2024-04-08 2:54 PM |  |