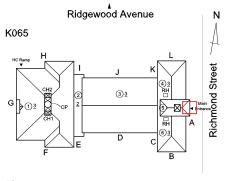

#### **Building Condition Assessment Survey 2023 - 2024**

Architectural Inspection K065

| Asset:        | P.S. 65 - BROOKLYN, 158 RICHMOND STREET, New York, 11208 |                     |                    |  |
|---------------|----------------------------------------------------------|---------------------|--------------------|--|
| Inspection Id | Inspection Type                                          | Time In             | Last Edited        |  |
| SA : K065     | Architectural - Senior                                   | 2024-02-13 11:29 AM | 2024-06-17 2:00 PM |  |
| AA : K065     | Architectural - Associate                                | 2024-02-13 11:20 AM | 2024-04-08 2:54 PM |  |

Richmond Street - Northwest View

Architectural Inspection K065

Main Entrance Photo

Roof Photo

Achievem East New Middle Sch

Facade A - Richmond Street

Roof 3 - West View

Systems: Exterior Walls - Repairs