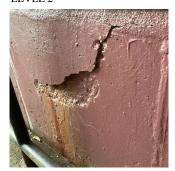

Year: UC

Yes

Systems: Leaders/Gutters - repairs

Year: 2019

Systems: Roofing - limited repairs

Year: 2014

Systems: Exterior Wall, Chimney, Parapets - repairs;

Leaders/Gutters - replaced