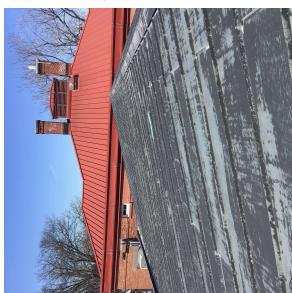

Richmond Street - Northwest View

Architectural Inspection K065

Main Entrance Photo

Roof Photo

Achievem East New Middle Sch

Facade A - Richmond Street

Roof 3 - West View

Systems: Exterior Walls - Repairs