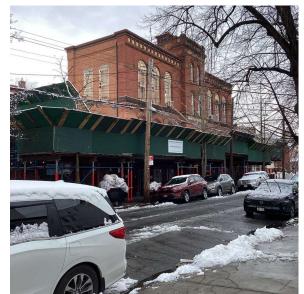

Richmond Street - Northwest View

Architectural Inspection K065

Main Entrance Photo

Roof Photo

Achievem East New Middle Sch

Facade A - Richmond Street

Roof 3 - West View

Systems: Exterior Walls - Repairs