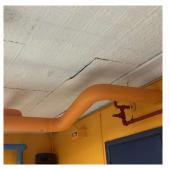

Summary of Principal's Feedback
Assistant Principal Thaysha Menardy provided the following comment on behalf of the principal: there are active leaks into several rooms that need to be repaired.

Was not present
Was not present