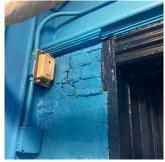

Summary of Principal's Feedback
Assistant Principal Thaysha Menardy provided the following comment on behalf of the principal: there are active leaks into several rooms that need to be repaired.

Was not present
Was not present