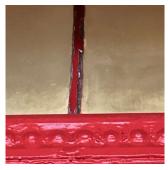

Summary of Principal's Feedback
Assistant Principal Thaysha Menardy provided the following comment on behalf of the principal: there are active leaks into several rooms that need to be repaired.

Was not present
Was not present