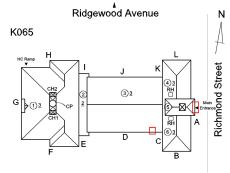

#### **Building Condition Assessment Survey 2023 - 2024**

Architectural Inspection K065

| Asset:        | P.S. 65 - BROOKLYN, 158 RICHMOND STREET, New York, 11208 |                     |                    |  |
|---------------|----------------------------------------------------------|---------------------|--------------------|--|
| Inspection Id | Inspection Type                                          | Time In             | Last Edited        |  |
| SA : K065     | Architectural - Senior                                   | 2024-02-13 11:29 AM | 2024-06-17 2:00 PM |  |
| AA : K065     | Architectural - Associate                                | 2024-02-13 11:20 AM | 2024-04-08 2:54 PM |  |

Richmond Street - Northwest View

Architectural Inspection K065

Main Entrance Photo

Roof Photo

Achievem East New Middle Sch

Facade A - Richmond Street

Roof 3 - West View

Systems: Exterior Walls - Repairs