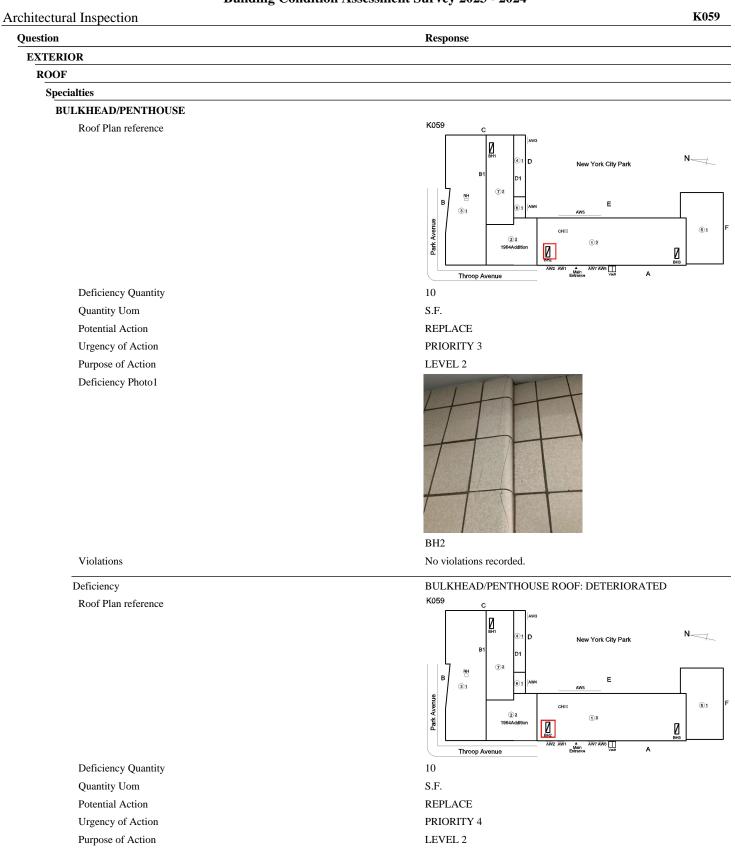

# Inspection

| uestion                           | Response                                                                                                                                          |
|-----------------------------------|---------------------------------------------------------------------------------------------------------------------------------------------------|
| rchitectural                      |                                                                                                                                                   |
| EXTERIOR                          | Inspected                                                                                                                                         |
| AREAWAY                           | Inspected                                                                                                                                         |
| Instance on AW1 - AW7             | Inspected                                                                                                                                         |
| Instance Condition                | 3 - Fair                                                                                                                                          |
| Instance Quantity                 | 7                                                                                                                                                 |
| Instance Quantity Uom             | EACH                                                                                                                                              |
| Deficiency<br>Roof Plan reference | AREAWAY GRATINGS: MAJOR RUSTING / OR BROKEN<br>K059<br>C<br>BH<br>BH<br>BH<br>BH<br>C<br>C<br>C<br>C<br>C<br>C<br>C<br>C<br>C<br>C<br>C<br>C<br>C |
| Deficiency Quantity               | 30                                                                                                                                                |
| Quantity Uom                      | S.F.                                                                                                                                              |
| Potential Action                  | REPLACE                                                                                                                                           |

#### **Building Condition Assessment Survey 2023 - 2024**

#### **NYC Department of Education Building Condition Assessment Survey 2023 - 2024** K059 Architectural Inspection Question Response EXTERIOR AREAWAY K059 Roof Plan reference Z New York City Park 1 RH в Е 31 Park Avenue 51 22 <u>13</u> 0 Ø Main AW AW6 А Throop Avenue 20 Deficiency Quantity Quantity Uom S.F. Potential Action REPAIR Urgency of Action PRIORITY 3 Purpose of Action LEVEL 2 Deficiency Photo1 AW2 Violations No violations recorded. Deficiency AREAWAY SLAB: CRACKS AND SPALLING K059 Roof Plan reference И New York City Park (7): RH в Е 31 Park Avenue 51 CHE 22 <u>1</u>3 И 0 А Throop Avenue Deficiency Quantity 20 Quantity Uom S.F. REPLACE Potential Action

PRIORITY 4 LEVEL 2

Urgency of Action

Purpose of Action