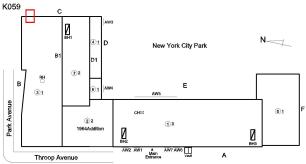

#### **NYC Department of Education Building Condition Assessment Survey 2023 - 2024** K059 Architectural Inspection Question Response EXTERIOR AREAWAY K059 Roof Plan reference Z New York City Park 1 RH в Е 31 Park Avenue 51 22 <u>13</u> 0 Ø Main AW AW6 А Throop Avenue 20 Deficiency Quantity Quantity Uom S.F. Potential Action REPAIR Urgency of Action PRIORITY 3 Purpose of Action LEVEL 2 Deficiency Photo1 AW2 Violations No violations recorded. Deficiency AREAWAY SLAB: CRACKS AND SPALLING K059 Roof Plan reference И New York City Park (7): RH в Е 31 Park Avenue 51 CHE 22 <u>1</u>3 И 0 А Throop Avenue Deficiency Quantity 20 Quantity Uom S.F. REPLACE Potential Action