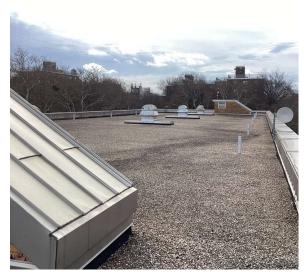

# NYC Department of Education Building Condition Assessment Survey 2023 - 2024

Architectural Inspection

Main Entrance Photo

Facade A - Throop Avenue

Roof 1 - Southeast View

| Yes         |                                                                                 |
|-------------|---------------------------------------------------------------------------------|
| Systems:    | Roofing - repairs                                                               |
| Year:       | 2022                                                                            |
| Systems:    | Windows (Balances) - repairs                                                    |
| Year:       | 2014                                                                            |
| Systems:    | Roofing, Parapets, Chimney - repairs                                            |
| Year:       | 2011                                                                            |
| Systems:    | Exterior Walls - repairs                                                        |
| Year:       | 2008                                                                            |
| Systems:    | Exterior Guards, Windows (Facades D1, Stairwells, Boiler<br>Room) - replacement |
| Year:       | 2001                                                                            |
| Systems:    | Roofing - replacement                                                           |
| Year:       | 1998                                                                            |
| Systems:    | Windows - replacement                                                           |
| Year:       | 1980                                                                            |
| Yes         |                                                                                 |
| 1964 (+32,0 | 000 SF)                                                                         |
| No          |                                                                                 |
| No          |                                                                                 |
|             |                                                                                 |

Roof Photo

Have any Systems/Major Building Components been upgraded?

Have there been any Building Additions? Comments on Building Additions Tandem Schools? Leased Space?