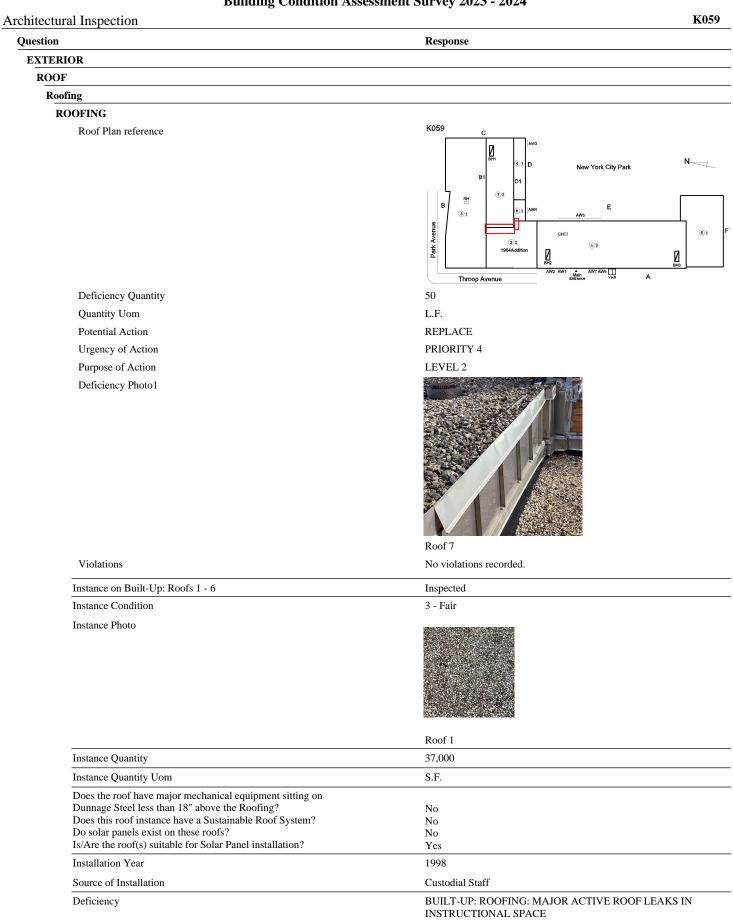

|                             |

#### **Building Condition Assessment Survey 2023 - 2024**



#### Building Condition Assessment Survey 2023 - 2024



Deficiency Quantity Quantity Uom Potential Action

Urgency of Action Purpose of Action Deficiency Photo1



#### 100

S.F.

REPLACE ROOFING WITHOUT MAJOR EQUIPMENT REMOVAL

# PRIORITY 5

LEVEL 2



Roof 3 - Gymnasium No violations recorded.



Violations

Deficiency Roof Plan reference

Deficiency Quantity Quantity Uom Potential Action Urgency of Action Purpose of Action

# **Building Condition Assessment Survey 2023 - 2024**

| uestion                                                                                                                | Desponso                                                      |
|------------------------------------------------------------------------------------------------------------------------|-