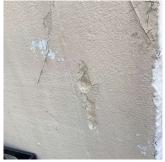

# **Building Condition Assessment Survey 2023 - 2024**

| chitectural Inspection  | K059                                     |
|-------------------------|------------------------------------------|
| Question                | Response                                 |
| EXTERIOR                |                                          |
| DOORS                   | Inspected                                |
| TRANSOM/SIDE LIGHT      | Inspected                                |
| Condition               | 2 - Between Good and Fair                |
| Deficiency              | No deficiencies recorded                 |
| EXTERIOR WALLS          | Inspected                                |
| Material Type(s)        | Concrete, Masonry, Steel                 |
| Replacement Quantity    | 35,000                                   |
| Replacement Uom         | S.F.                                     |
| Instance on All Facades | Inspected                                |
| Instance Condition      | 4 - Between Fair and Poor                |
| Instance Quantity       | 35,000                                   |
| Instance Quantity Uom   | S.F.                                     |
| Deficiency              | CAST IN PLACE / PRE-CAST CONCRETE: MAJOR |

#### CAST IN PLACE / PRE-CAST CONCRETE: MAJOR CRACKS/SPALLING

Roof Plan reference

Elevation

Deficiency Quantity Quantity Uom Potential Action Urgency of Action Purpose of Action Deficiency Photo1

Violations

# 10 S.F. REPLACE

PRIORITY 4 LEVEL 2

Facade C No violations recorded.