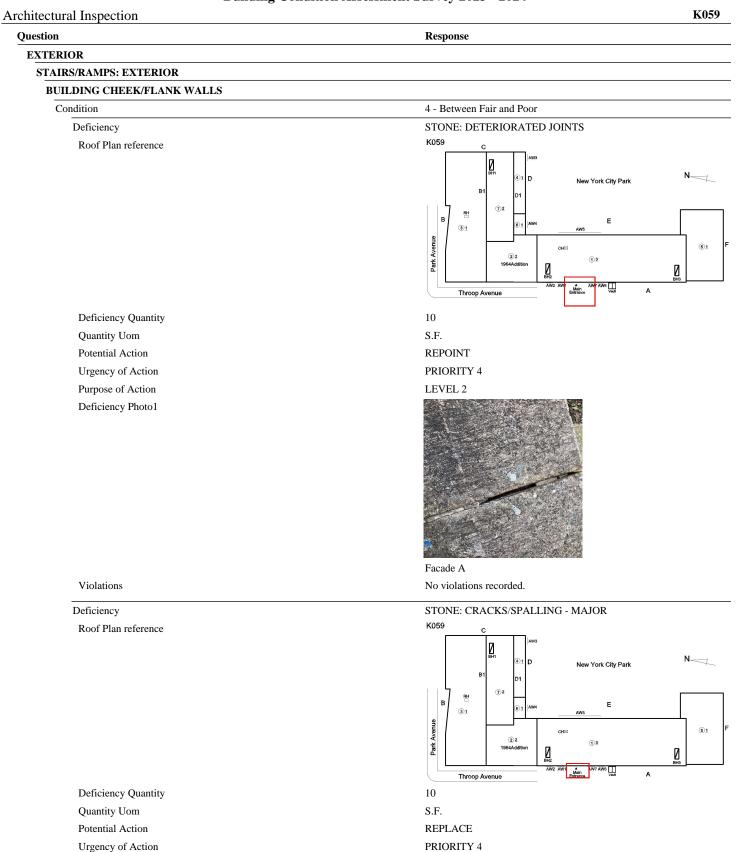

# Inspection

| uestion                           | Response                                                                                                                                          |
|-----------------------------------|---------------------------------------------------------------------------------------------------------------------------------------------------|
| rchitectural                      |                                                                                                                                                   |
| EXTERIOR                          | Inspected                                                                                                                                         |
| AREAWAY                           | Inspected                                                                                                                                         |
| Instance on AW1 - AW7             | Inspected                                                                                                                                         |
| Instance Condition                | 3 - Fair                                                                                                                                          |
| Instance Quantity                 | 7                                                                                                                                                 |
| Instance Quantity Uom             | EACH                                                                                                                                              |
| Deficiency<br>Roof Plan reference | AREAWAY GRATINGS: MAJOR RUSTING / OR BROKEN<br>K059<br>C<br>BH<br>BH<br>BH<br>BH<br>C<br>C<br>C<br>C<br>C<br>C<br>C<br>C<br>C<br>C<br>C<br>C<br>C |
| Deficiency Quantity               | 30                                                                                                                                                |
| Quantity Uom                      | S.F.                                                                                                                                              |
| Potential Action                  | REPLACE                                                                                                                                           |