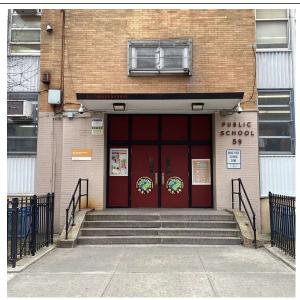

# NYC Department of Education Building Condition Assessment Survey 2023 - 2024

Architectural Inspection

Main Entrance Photo

Facade A - Throop Avenue

Roof 1 - Southeast View

| Yes         |                                                                                 |
|-------------|---------------------------------------------------------------------------------|
| Systems:    | Roofing - repairs                                                               |
| Year:       | 2022                                                                            |
| Systems:    | Windows (Balances) - repairs                                                    |
| Year:       | 2014                                                                            |
| Systems:    | Roofing, Parapets, Chimney - repairs                                            |
| Year:       | 2011                                                                            |
| Systems:    | Exterior Walls - repairs                                                        |
| Year:       | 2008                                                                            |
| Systems:    | Exterior Guards, Windows (Facades D1, Stairwells, Boiler<br>Room) - replacement |
| Year:       | 2001                                                                            |
| Systems:    | Roofing - replacement                                                           |
| Year:       | 1998                                                                            |
| Systems:    | Windows - replacement                                                           |
| Year:       | 1980                                                                            |
| Yes         |                                                                                 |
| 1964 (+32,0 | 000 SF)                                                                         |
| No          |                                                                                 |
| No          |                                                                                 |
|             |                                                                                 |