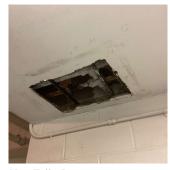

# **Building Condition Assessment Survey 2023 - 2024**

| iestion                                | Response                                                 |
|----------------------------------------|----------------------------------------------------------|
| EXTERIOR                               | ·                                                        |
| AREAWAY                                | Inspected                                                |
| Deficiency Photo1                      |                                                          |
|                                        |                                                          |
|                                        | AW7                                                      |
| Violations                             | No violations recorded.                                  |
| AWNINGS AND CANOPIES                   | Inspected                                                |
| Condition                              | 3 - Fair                                                 |
| Deficiency<br>Roof Plan reference      | CONCRETE: MAJOR CRACKS/SPALLING                          |
|                                        | BI<br>BI<br>BI<br>BI<br>BI<br>BI<br>BI<br>BI<br>BI<br>BI |
| Deficiency Quantity                    | 30                                                       |
| Quantity Uom                           | S.F.                                                     |
| Potential Action                       | REPAIR                                                   |
| Urgency of Action                      | PRIORITY 4                                               |
| Purpose of Action<br>Deficiency Photo1 | LEVEL 2                                                  |
| Violations                             | Facade B<br>No violations recorded.                      |
| CHIMNEY                                | Inspected                                                |
| Material Type(s)                       | Masonry                                                  |
| Condition                              | 3 - Fair                                                 |
| Deficiency                             | BRICK: MAJOR / THRU CRACKS                               |

#### **Building Condition Assessment Survey 2023 - 2024** Architectural Inspection K059 Question Response EXTERIOR CHIMNEY K059 Roof Plan reference 0 New York City Park 1 RH в Е 31 Park Avenue 51 CHE 22 <u>13</u> Ø 0 AW7 AW6 Main Entrance А Throop Avenue 30 Deficiency Quantity Quantity Uom S.F. REMOVE AND REBUILD Potential Action Urgency of Action PRIORITY 4 Purpose of Action LEVEL 2 Deficiency Photo1 CH Violations No violations recorded. COPING Inspected Condition 3 - Fair METAL: DETERIORATED Deficiency K059 Roof Plan reference C Ø New York City Park 72 RH в Е 31 Park Avenue 51 CHE 22 <u>(1)3</u> И 0 6 LL Main Entrance А Throop Avenue Deficiency Quantity 10 Quantity Uom L.F. REPLACE-IN-KIND Potential Action PRIORITY 4 Urgency of Action LEVEL 2 Purpose of Action