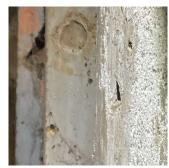

# **Building Condition Assessment Survey 2023 - 2024**

| chitectural Inspection  | K059                                     |
|-------------------------|------------------------------------------|
| Question                | Response                                 |
| EXTERIOR                |                                          |
| DOORS                   | Inspected                                |
| TRANSOM/SIDE LIGHT      | Inspected                                |
| Condition               | 2 - Between Good and Fair                |
| Deficiency              | No deficiencies recorded                 |
| EXTERIOR WALLS          | Inspected                                |
| Material Type(s)        | Concrete, Masonry, Steel                 |
| Replacement Quantity    | 35,000                                   |
| Replacement Uom         | S.F.                                     |
| Instance on All Facades | Inspected                                |
| Instance Condition      | 4 - Between Fair and Poor                |
| Instance Quantity       | 35,000                                   |
| Instance Quantity Uom   | S.F.                                     |
| Deficiency              | CAST IN PLACE / PRE-CAST CONCRETE: MAJOR |

#### CAST IN PLACE / PRE-CAST CONCRETE: MAJOR CRACKS/SPALLING

Roof Plan reference

Elevation

Deficiency Quantity Quantity Uom Potential Action Urgency of Action Purpose of Action Deficiency Photo1

Violations

# 10 S.F. REPLACE

PRIORITY 4 LEVEL 2

Facade C No violations recorded.