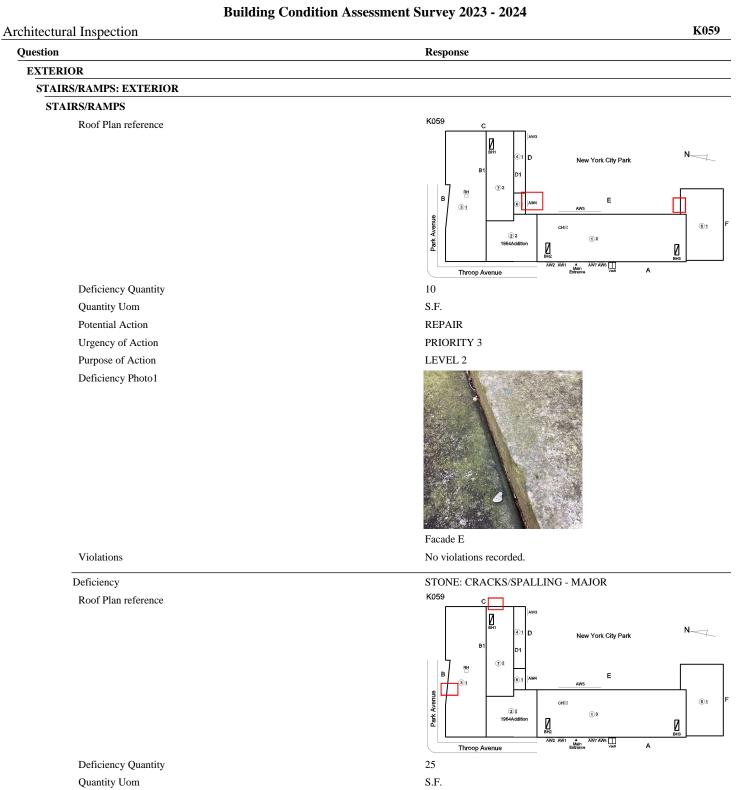

# Building Condition Assessment Survey 2023 - 2024

| nitectural Inspection                  | KO                                                                                                                                                                                                                                                                                                                                                                                                                                                                                                                                                                                                                                                                                                                                                                                                                                                                                                                                                                                                                                                                                                                                                                                                                                                                                                                                                                                                                                                                                                                                                                                                                                                                                                                                                                                                                                                                                                                                                                                                                                                                                                                                                                                                                                                                               |
|----------------------------------------|----------------------------------------------------------------------------------------------------------------------------------------------------------------------------------------------------------------------------------------------------------------------------------------------------------------------------------------------------------------------------------------------------------------------------------------------------------------------------------------------------------------------------------------------------------------------------------------------------------------------------------------------------------------------------------------------------------------------------------------------------------------------------------------------------------------------------------------------------------------------------------------------------------------------------------------------------------------------------------------------------------------------------------------------------------------------------------------------------------------------------------------------------------------------------------------------------------------------------------------------------------------------------------------------------------------------------------------------------------------------------------------------------------------------------------------------------------------------------------------------------------------------------------------------------------------------------------------------------------------------------------------------------------------------------------------------------------------------------------------------------------------------------------------------------------------------------------------------------------------------------------------------------------------------------------------------------------------------------------------------------------------------------------------------------------------------------------------------------------------------------------------------------------------------------------------------------------------------------------------------------------------------------------|
| uestion                                | Response                                                                                                                                                                                                                                                                                                                                                                                                                                                                                                                                                                                                                                                                                                                                                                                                                                                                                                                                                                                                                                                                                                                                                                                                                                                                                                                                                                                                                                                                                                                                                                                                                                                                                                                                                                                                                                                                                                                                                                                                                                                                                                                                                                                                                                                                         |
| EXTERIOR                               |                                                                                                                                                                                                                                                                                                                                                                                                                                                                                                                                                                                                                                                                                                                                                                                                                                                                                                                                                                                                                                                                                                                                                                                                                                                                                                                                                                                                                                                                                                                                                                                                                                                                                                                                                                                                                                                                                                                                                                                                                                                                                                                                                                                                                                                                                  |
| COPING                                 |                                                                                                                                                                                                                                                                                                                                                                                                                                                                                                                                                                                                                                                                                                                                                                                                                                                                                                                                                                                                                                                                                                                                                                                                                                                                                                                                                                                                                                                                                                                                                                                                                                                                                                                                                                                                                                                                                                                                                                                                                                                                                                                                                                                                                                                                                  |
| Deficiency Photo1                      | Roof 3                                                                                                                                                                                                                                                                                                                                                                                                                                                                                                                                                                                                                                                                                                                                                                                                                                                                                                                                                                                                                                                                                                                                                                                                                                                                                                                                                                                                                                                                                                                                                                                                                                                                                                                                                                                                                                                                                                                                                                                                                                                                                                                                                                                                                                                                           |
| Violations                             | No violations recorded.                                                                                                                                                                                                                                                                                                                                                                                                                                                                                                                                                                                                                                                                                                                                                                                                                                                                                                                                                                                                                                                                                                                                                                                                                                                                                                                                                                                                                                                                                                                                                                                                                                                                                                                                                                                                                                                                                                                                                                                                                                                                                                                                                                                                                                                          |
| CORNICE                                | Does not Exist                                                                                                                                                                                                                                                                                                                                                                                                                                                                                                                                                                                                                                                                                                                                                                                                                                                                                                                                                                                                                                                                                                                                                                                                                                                                                                                                                                                                                                                                                                                                                                                                                                                                                                                                                                                                                                                                                                                                                                                                                                                                                                                                                                                                                                                                   |
| DOORS                                  | Inspected                                                                                                                                                                                                                                                                                                                                                                                                                                                                                                                                                                                                                                                                                                                                                                                                                                                                                                                                                                                                                                                                                                                                                                                                                                                                                                                                                                                                                                                                                                                                                                                                                                                                                                                                                                                                                                                                                                                                                                                                                                                                                                                                                                                                                                                                        |
| DOORS AND FRAMES                       | Inspected                                                                                                                                                                                                                                                                                                                                                                                                                                                                                                                                                                                                                                                                                                                                                                                                                                                                                                                                                                                                                                                                                                                                                                                                                                                                                                                                                                                                                                                                                                                                                                                                                                                                                                                                                                                                                                                                                                                                                                                                                                                                                                                                                                                                                                                                        |
| Condition                              | 3 - Fair                                                                                                                                                                                                                                                                                                                                                                                                                                                                                                                                                                                                                                                                                                                                                                                                                                                                                                                                                                                                                                                                                                                                                                                                                                                                                                                                                                                                                                                                                                                                                                                                                                                                                                                                                                                                                                                                                                                                                                                                                                                                                                                                                                                                                                                                         |
| Deficiency                             | METAL: DETERIORATED DOOR AND FRAME - MAJOR<br>DETERIORATION<br>K059                                                                                                                                                                                                                                                                                                                                                                                                                                                                                                                                                                                                                                                                                                                                                                                                                                                                                                                                                                                                                                                                                                                                                                                                                                                                                                                                                                                                                                                                                                                                                                                                                                                                                                                                                                                                                                                                                                                                                                                                                                                                                                                                                                                                              |
|                                        | BIT D New York City Park N<br>BIT D New York City Park N<br>BI |
| Deficiency Quantity                    | 1                                                                                                                                                                                                                                                                                                                                                                                                                                                                                                                                                                                                                                                                                                                                                                                                                                                                                                                                                                                                                                                                                                                                                                                                                                                                                                                                                                                                                                                                                                                                                                                                                                                                                                                                                                                                                                                                                                                                                                                                                                                                                                                                                                                                                                                                                |
| Quantity Uom                           | EACH                                                                                                                                                                                                                                                                                                                                                                                                                                                                                                                                                                                                                                                                                                                                                                                                                                                                                                                                                                                                                                                                                                                                                                                                                                                                                                                                                                                                                                                                                                                                                                                                                                                                                                                                                                                                                                                                                                                                                                                                                                                                                                                                                                                                                                                                             |
| Potential Action                       | REPLACE                                                                                                                                                                                                                                                                                                                                                                                                                                                                                                                                                                                                                                                                                                                                                                                                                                                                                                                                                                                                                                                                                                                                                                                                                                                                                                                                                                                                                                                                                                                                                                                                                                                                                                                                                                                                                                                                                                                                                                                                                                                                                                                                                                                                                                                                          |
| Urgency of Action                      | PRIORITY 4                                                                                                                                                                                                                                                                                                                                                                                                                                                                                                                                                                                                                                                                                                                                                                                                                                                                                                                                                                                                                                                                                                                                                                                                                                                                                                                                                                                                                                                                                                                                                                                                                                                                                                                                                                                                                                                                                                                                                                                                                                                                                                                                                                                                                                                                       |
| Purpose of Action<br>Deficiency Photo1 | LEVEL 2<br>Facade B                                                                                                                                                                                                                                                                                                                                                                                                                                                                                                                                                                                                                                                                                                                                                                                                                                                                                                                                                                                                                                                                                                                                                                                                                                                                                                                                                                                                                                                                                                                                                                                                                                                                                                                                                                                                                                                                                                                                                                                                                                                                                                                                                                                                                                                              |
| Violations                             | No violations recorded.                                                                                                                                                                                                                                                                                                                                                                                                                                                                                                                                                                                                                                                                                                                                                                                                                                                                                                                                                                                                                                                                                                                                                                                                                                                                                                                                                                                                                                                                                                                                                                                                                                                                                                                                                                                                                                                                                                                                                                                                                                                                                                                                                                                                                                                          |
| DOOR HARDWARE                          | Inspected                                                                                                                                                                                                                                                                                                                                                                                                                                                                                                                                                                                                                                                                                                                                                                                                                                                                                                                                                                                                                                                                                                                                                                                                                                                                                                                                                                                                                                                                                                                                                                                                                                                                                                                                                                                                                                                                                                                                                                                                                                                                                                                                                                                                                                                                        |
| Condition                              | 3 - Fair                                                                                                                                                                                                                                                                                                                                                                                                                                                                                                                                                                                                                                                                                                                                                                                                                                                                                                                                                                                                                                                                                                                                                                                                                                                                                                                                                                                                                                                                                                                                                                                                                                                                                                                                                                                                                                                                                                                                                                                                                                                                                                                                                                                                                                                                         |
| Deficiency                             | No deficiencies recorded                                                                                                                                                                                                                                                                                                                                                                                                                                                                                                                                                                                                                                                                                                                                                                                                                                                                                                                                                                                                                                                                                                                                                                                                                                                                                                                                                                                                                                                                                                                                                                                                                                                                                                                                                                                                                                                                                                                                                                                                                                                                                                                                                                                                                                                         |