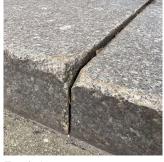

100 S.F. REPAIR PRIORITY 5 LEVEL 2

Response

Facade A - Stair C/3 No violations recorded.

S.F. REPLACE

Page 12 of 71

CERAMIC TILE: CHIPPED, SPALLED, BROKEN PIECES