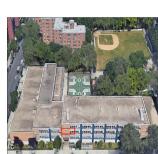

# **Building Condition Assessment Survey 2023 - 2024**

| chitectural Inspection  | K059                                     |
|-------------------------|------------------------------------------|
| Question                | Response                                 |
| EXTERIOR                |                                          |
| DOORS                   | Inspected                                |
| TRANSOM/SIDE LIGHT      | Inspected                                |
| Condition               | 2 - Between Good and Fair                |
| Deficiency              | No deficiencies recorded                 |
| EXTERIOR WALLS          | Inspected                                |
| Material Type(s)        | Concrete, Masonry, Steel                 |
| Replacement Quantity    | 35,000                                   |
| Replacement Uom         | S.F.                                     |
| Instance on All Facades | Inspected                                |
| Instance Condition      | 4 - Between Fair and Poor                |
| Instance Quantity       | 35,000                                   |
| Instance Quantity Uom   | S.F.                                     |
| Deficiency              | CAST IN PLACE / PRE-CAST CONCRETE: MAJOR |

#### CAST IN PLACE / PRE-CAST CONCRETE: MAJOR CRACKS/SPALLING

Roof Plan reference

Elevation

Deficiency Quantity Quantity Uom Potential Action Urgency of Action Purpose of Action Deficiency Photo1

Violations

# 10 S.F. REPLACE

PRIORITY 4 LEVEL 2

Facade C No violations recorded.