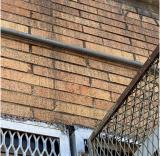

# **Building Condition Assessment Survey 2023 - 2024**

| iestion                                | Response                                                 |
|----------------------------------------|----------------------------------------------------------|
| EXTERIOR                               | ·                                                        |
| AREAWAY                                | Inspected                                                |
| Deficiency Photo1                      |                                                          |
|                                        |                                                          |
|                                        | AW7                                                      |
| Violations                             | No violations recorded.                                  |
| AWNINGS AND CANOPIES                   | Inspected                                                |
| Condition                              | 3 - Fair                                                 |
| Deficiency<br>Roof Plan reference      | CONCRETE: MAJOR CRACKS/SPALLING                          |
|                                        | BI<br>BI<br>BI<br>BI<br>BI<br>BI<br>BI<br>BI<br>BI<br>BI |
| Deficiency Quantity                    | 30                                                       |
| Quantity Uom                           | S.F.                                                     |
| Potential Action                       | REPAIR                                                   |
| Urgency of Action                      | PRIORITY 4                                               |
| Purpose of Action<br>Deficiency Photo1 | LEVEL 2                                                  |
| Violations                             | Facade B<br>No violations recorded.                      |
| CHIMNEY                                | Inspected                                                |
| Material Type(s)                       | Masonry                                                  |
| Condition                              | 3 - Fair                                                 |
| Deficiency                             | BRICK: MAJOR / THRU CRACKS                               |