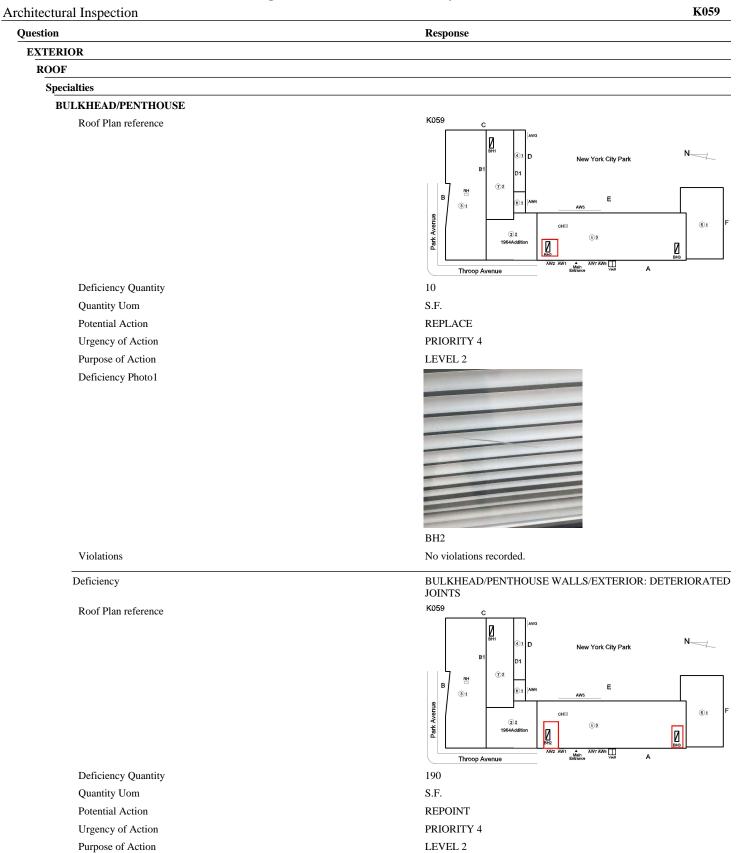

# **Building Condition Assessment Survey 2023 - 2024**

| iestion                                | Response                                                 |
|----------------------------------------|----------------------------------------------------------|
| EXTERIOR                               | ·                                                        |
| AREAWAY                                | Inspected                                                |
| Deficiency Photo1                      |                                                          |
|                                        |                                                          |
|                                        | AW7                                                      |
| Violations                             | No violations recorded.                                  |
| AWNINGS AND CANOPIES                   | Inspected                                                |
| Condition                              | 3 - Fair                                                 |
| Deficiency<br>Roof Plan reference      | CONCRETE: MAJOR CRACKS/SPALLING                          |
|                                        | BI<br>BI<br>BI<br>BI<br>BI<br>BI<br>BI<br>BI<br>BI<br>BI |
| Deficiency Quantity                    | 30                                                       |
| Quantity Uom                           | S.F.                                                     |
| Potential Action                       | REPAIR                                                   |
| Urgency of Action                      | PRIORITY 4                                               |
| Purpose of Action<br>Deficiency Photo1 | LEVEL 2                                                  |
| Violations                             | Facade B<br>No violations recorded.                      |
| CHIMNEY                                | Inspected                                                |
| Material Type(s)                       | Masonry                                                  |
| Condition                              | 3 - Fair                                                 |
| Deficiency                             | BRICK: MAJOR / THRU CRACKS                               |

#### **Building Condition Assessment Survey 2023 - 2024** Architectural Inspection K059 Question Response EXTERIOR CHIMNEY K059 Roof Plan reference 0 New York City Park 1 RH в Е 31 Park Avenue 51 CHE 22 <u>13</u> Ø 0 AW7 AW6 Main Entrance А Throop Avenue 30 Deficiency Quantity Quantity Uom S.F. REMOVE AND REBUILD Potential Action Urgency of Action PRIORITY 4 Purpose of Action LEVEL 2 Deficiency Photo1 CH Violations No violations recorded. COPING Inspected Condition 3 - Fair METAL: DETERIORATED Deficiency K059 Roof Plan reference C Ø New York City Park 72 RH в Е 31 Park Avenue 51 CHE 22 <u>(1)3</u> И 0 6 LL Main Entrance А Throop Avenue Deficiency Quantity 10 Quantity Uom L.F. REPLACE-IN-KIND Potential Action PRIORITY 4 Urgency of Action LEVEL 2 Purpose of Action

# Building Condition Assessment Survey 2023 - 2024

| nitectural Inspection                  | KO                                                                                                                                                                                                                                                                                                                                                                                                                                                                                                                                                                                                                                                                                                                                                                                                                                                                                                                                                                                                                                                                                                                                                                                                                                                                                                                                                                                                                                                                                                                                                                                                                                                                                                                                                                                                                                                                                                                                                                                                                                                                                                                                                                                                                                                                               |
|----------------------------------------|----------------------------------------------------------------------------------------------------------------------------------------------------------------------------------------------------------------------------------------------------------------------------------------------------------------------------------------------------------------------------------------------------------------------------------------------------------------------------------------------------------------------------------------------------------------------------------------------------------------------------------------------------------------------------------------------------------------------------------------------------------------------------------------------------------------------------------------------------------------------------------------------------------------------------------------------------------------------------------------------------------------------------------------------------------------------------------------------------------------------------------------------------------------------------------------------------------------------------------------------------------------------------------------------------------------------------------------------------------------------------------------------------------------------------------------------------------------------------------------------------------------------------------------------------------------------------------------------------------------------------------------------------------------------------------------------------------------------------------------------------------------------------------------------------------------------------------------------------------------------------------------------------------------------------------------------------------------------------------------------------------------------------------------------------------------------------------------------------------------------------------------------------------------------------------------------------------------------------------------------------------------------------------|
| uestion                                | Response                                                                                                                                                                                                                                                                                                                                                                                                                                                                                                                                                                                                                                                                                                                                                                                                                                                                                                                                                                                                                                                                                                                                                                                                                                                                                                                                                                                                                                                                                                                                                                                                                                                                                                                                                                                                                                                                                                                                                                                                                                                                                                                                                                                                                                                                         |
| EXTERIOR                               |                                                                                                                                                                                                                                                                                                                                                                                                                                                                                                                                                                                                                                                                                                                                                                                                                                                                                                                                                                                                                                                                                                                                                                                                                                                                                                                                                                                                                                                                                                                                                                                                                                                                                                                                                                                                                                                                                                                                                                                                                                                                                                                                                                                                                                                                                  |
| COPING                                 |                                                                                                                                                                                                                                                                                                                                                                                                                                                                                                                                                                                                                                                                                                                                                                                                                                                                                                                                                                                                                                                                                                                                                                                                                                                                                                                                                                                                                                                                                                                                                                                                                                                                                                                                                                                                                                                                                                                                                                                                                                                                                                                                                                                                                                                                                  |
| Deficiency Photo1                      | Roof 3                                                                                                                                                                                                                                                                                                                                                                                                                                                                                                                                                                                                                                                                                                                                                                                                                                                                                                                                                                                                                                                                                                                                                                                                                                                                                                                                                                                                                                                                                                                                                                                                                                                                                                                                                                                                                                                                                                                                                                                                                                                                                                                                                                                                                                                                           |
| Violations                             | No violations recorded.                                                                                                                                                                                                                                                                                                                                                                                                                                                                                                                                                                                                                                                                                                                                                                                                                                                                                                                                                                                                                                                                                                                                                                                                                                                                                                                                                                                                                                                                                                                                                                                                                                                                                                                                                                                                                                                                                                                                                                                                                                                                                                                                                                                                                                                          |
| CORNICE                                | Does not Exist                                                                                                                                                                                                                                                                                                                                                                                                                                                                                                                                                                                                                                                                                                                                                                                                                                                                                                                                                                                                                                                                                                                                                                                                                                                                                                                                                                                                                                                                                                                                                                                                                                                                                                                                                                                                                                                                                                                                                                                                                                                                                                                                                                                                                                                                   |
| DOORS                                  | Inspected                                                                                                                                                                                                                                                                                                                                                                                                                                                                                                                                                                                                                                                                                                                                                                                                                                                                                                                                                                                                                                                                                                                                                                                                                                                                                                                                                                                                                                                                                                                                                                                                                                                                                                                                                                                                                                                                                                                                                                                                                                                                                                                                                                                                                                                                        |
| DOORS AND FRAMES                       | Inspected                                                                                                                                                                                                                                                                                                                                                                                                                                                                                                                                                                                                                                                                                                                                                                                                                                                                                                                                                                                                                                                                                                                                                                                                                                                                                                                                                                                                                                                                                                                                                                                                                                                                                                                                                                                                                                                                                                                                                                                                                                                                                                                                                                                                                                                                        |
| Condition                              | 3 - Fair                                                                                                                                                                                                                                                                                                                                                                                                                                                                                                                                                                                                                                                                                                                                                                                                                                                                                                                                                                                                                                                                                                                                                                                                                                                                                                                                                                                                                                                                                                                                                                                                                                                                                                                                                                                                                                                                                                                                                                                                                                                                                                                                                                                                                                                                         |
| Deficiency                             | METAL: DETERIORATED DOOR AND FRAME - MAJOR<br>DETERIORATION<br>K059                                                                                                                                                                                                                                                                                                                                                                                                                                                                                                                                                                                                                                                                                                                                                                                                                                                                                                                                                                                                                                                                                                                                                                                                                                                                                                                                                                                                                                                                                                                                                                                                                                                                                                                                                                                                                                                                                                                                                                                                                                                                                                                                                                                                              |
|                                        | BIT D New York City Park N<br>BIT D New York City Park N<br>BI |
| Deficiency Quantity                    | 1                                                                                                                                                                                                                                                                                                                                                                                                                                                                                                                                                                                                                                                                                                                                                                                                                                                                                                                                                                                                                                                                                                                                                                                                                                                                                                                                                                                                                                                                                                                                                                                                                                                                                                                                                                                                                                                                                                                                                                                                                                                                                                                                                                                                                                                                                |
| Quantity Uom                           | EACH                                                                                                                                                                                                                                                                                                                                                                                                                                                                                                                                                                                                                                                                                                                                                                                                                                                                                                                                                                                                                                                                                                                                                                                                                                                                                                                                                                                                                                                                                                                                                                                                                                                                                                                                                                                                                                                                                                                                                                                                                                                                                                                                                                                                                                                                             |
| Potential Action                       | REPLACE                                                                                                                                                                                                                                                                                                                                                                                                                                                                                                                                                                                                                                                                                                                                                                                                                                                                                                                                                                                                                                                                                                                                                                                                                                                                                                                                                                                                                                                                                                                                                                                                                                                                                                                                                                                                                                                                                                                                                                                                                                                                                                                                                                                                                                                                          |
| Urgency of Action                      | PRIORITY 4                                                                                                                                                                                                                                                                                                                                                                                                                                                                                                                                                                                                                                                                                                                                                                                                                                                                                                                                                                                                                                                                                                                                                                                                                                                                                                                                                                                                                                                                                                                                                                                                                                                                                                                                                                                                                                                                                                                                                                                                                                                                                                                                                                                                                                                                       |
| Purpose of Action<br>Deficiency Photo1 | LEVEL 2<br>Facade B                                                                                                                                                                                                                                                                                                                                                                                                                                                                                                                                                                                                                                                                                                                                                                                                                                                                                                                                                                                                                                                                                                                                                                                                                                                                                                                                                                                                                                                                                                                                                                                                                                                                                                                                                                                                                                                                                                                                                                                                                                                                                                                                                                                                                                                              |
| Violations                             | No violations recorded.                                                                                                                                                                                                                                                                                                                                                                                                                                                                                                                                                                                                                                                                                                                                                                                                                                                                                                                                                                                                                                                                                                                                                                                                                                                                                                                                                                                                                                                                                                                                                                                                                                                                                                                                                                                                                                                                                                                                                                                                                                                                                                                                                                                                                                                          |
| DOOR HARDWARE                          | Inspected                                                                                                                                                                                                                                                                                                                                                                                                                                                                                                                                                                                                                                                                                                                                                                                                                                                                                                                                                                                                                                                                                                                                                                                                                                                                                                                                                                                                                                                                                                                                                                                                                                                                                                                                                                                                                                                                                                                                                                                                                                                                                                                                                                                                                                                                        |
| Condition                              | 3 - Fair                                                                                                                                                                                                                                                                                                                                                                                                                                                                                                                                                                                                                                                                                                                                                                                                                                                                                                                                                                                                                                                                                                                                                                                                                                                                                                                                                                                                                                                                                                                                                                                                                                                                                                                                                                                                                                                                                                                                                                                                                                                                                                                                                                                                                                                                         |
| Deficiency                             | No deficiencies recorded                                                                                                                                                                                                                                                                                                                                                                                                                                                                                                                                                                                                                                                                                                                                                                                                                                                                                                                                                                                                                                                                                                                                                                                                                                                                                                                                                                                                                                                                                                                                                                                                                                                                                                                                                                                                                                                                                                                                                                                                                                                                                                                                                                                                                                                         |