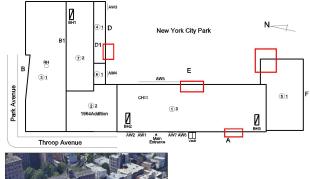

# Inspection

| uestion                           | Response                                                                                                                                          |
|-----------------------------------|---------------------------------------------------------------------------------------------------------------------------------------------------|
| rchitectural                      |                                                                                                                                                   |
| EXTERIOR                          | Inspected                                                                                                                                         |
| AREAWAY                           | Inspected                                                                                                                                         |
| Instance on AW1 - AW7             | Inspected                                                                                                                                         |
| Instance Condition                | 3 - Fair                                                                                                                                          |
| Instance Quantity                 | 7                                                                                                                                                 |
| Instance Quantity Uom             | EACH                                                                                                                                              |
| Deficiency<br>Roof Plan reference | AREAWAY GRATINGS: MAJOR RUSTING / OR BROKEN<br>K059<br>C<br>BH<br>BH<br>BH<br>BH<br>C<br>C<br>C<br>C<br>C<br>C<br>C<br>C<br>C<br>C<br>C<br>C<br>C |
| Deficiency Quantity               | 30                                                                                                                                                |
| Quantity Uom                      | S.F.                                                                                                                                              |
| Potential Action                  | REPLACE                                                                                                                                           |

#### **NYC Department of Education Building Condition Assessment Survey 2023 - 2024** K059 Architectural Inspection Question Response EXTERIOR AREAWAY K059 Roof Plan reference Z New York City Park 1 RH в Е 31 Park Avenue 51 22 <u>13</u> 0 Ø Main AW AW6 А Throop Avenue 20 Deficiency Quantity Quantity Uom S.F. Potential Action REPAIR Urgency of Action PRIORITY 3 Purpose of Action LEVEL 2 Deficiency Photo1 AW2 Violations No violations recorded. Deficiency AREAWAY SLAB: CRACKS AND SPALLING K059 Roof Plan reference И New York City Park (7): RH в Е 31 Park Avenue 51 CHE 22 <u>1</u>3 И 0 А Throop Avenue Deficiency Quantity 20 Quantity Uom S.F. REPLACE Potential Action