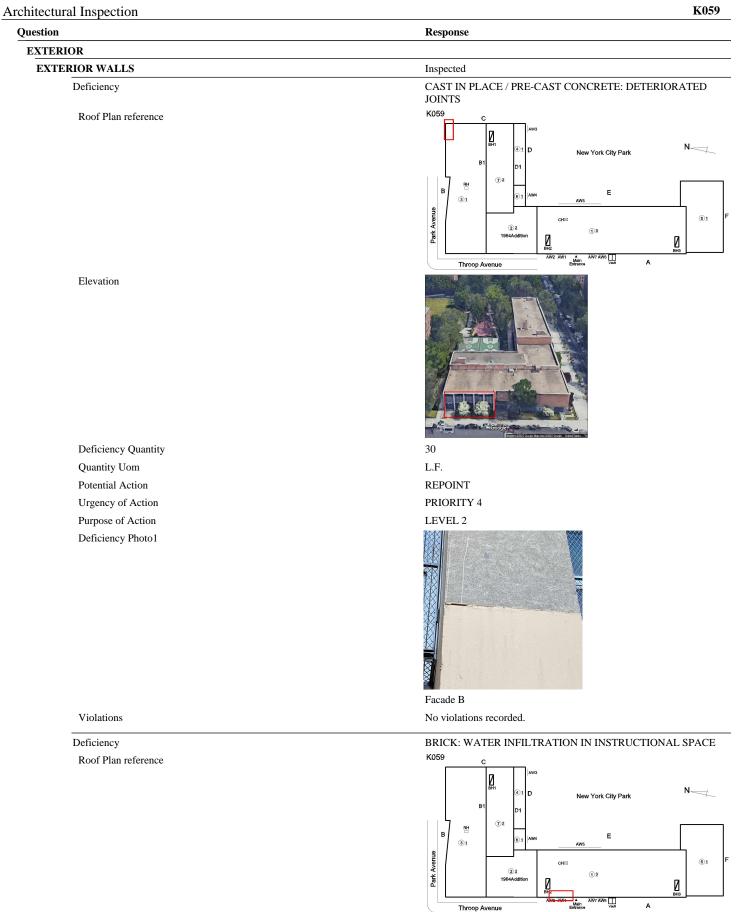

# **Building Condition Assessment Survey 2023 - 2024**

| chitectural Inspection  | K059                                     |
|-------------------------|------------------------------------------|
| Question                | Response                                 |
| EXTERIOR                |                                          |
| DOORS                   | Inspected                                |
| TRANSOM/SIDE LIGHT      | Inspected                                |
| Condition               | 2 - Between Good and Fair                |
| Deficiency              | No deficiencies recorded                 |
| EXTERIOR WALLS          | Inspected                                |
| Material Type(s)        | Concrete, Masonry, Steel                 |
| Replacement Quantity    | 35,000                                   |
| Replacement Uom         | S.F.                                     |
| Instance on All Facades | Inspected                                |
| Instance Condition      | 4 - Between Fair and Poor                |
| Instance Quantity       | 35,000                                   |
| Instance Quantity Uom   | S.F.                                     |
| Deficiency              | CAST IN PLACE / PRE-CAST CONCRETE: MAJOR |

#### CAST IN PLACE / PRE-CAST CONCRETE: MAJOR CRACKS/SPALLING

Roof Plan reference

Elevation

Deficiency Quantity Quantity Uom Potential Action Urgency of Action Purpose of Action Deficiency Photo1

Violations

# 10 S.F. REPLACE

PRIORITY 4 LEVEL 2

Facade C No violations recorded.