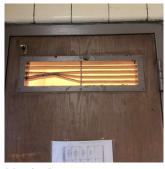

# **Building Condition Assessment Survey 2023 - 2024**

| chitectural Inspection  | K059                                     |
|-------------------------|------------------------------------------|
| Question                | Response                                 |
| EXTERIOR                |                                          |
| DOORS                   | Inspected                                |
| TRANSOM/SIDE LIGHT      | Inspected                                |
| Condition               | 2 - Between Good and Fair                |
| Deficiency              | No deficiencies recorded                 |
| EXTERIOR WALLS          | Inspected                                |
| Material Type(s)        | Concrete, Masonry, Steel                 |
| Replacement Quantity    | 35,000                                   |
| Replacement Uom         | S.F.                                     |
| Instance on All Facades | Inspected                                |
| Instance Condition      | 4 - Between Fair and Poor                |
| Instance Quantity       | 35,000                                   |
| Instance Quantity Uom   | S.F.                                     |
| Deficiency              | CAST IN PLACE / PRE-CAST CONCRETE: MAJOR |

#### CAST IN PLACE / PRE-CAST CONCRETE: MAJOR CRACKS/SPALLING

Roof Plan reference

Elevation

Deficiency Quantity Quantity Uom Potential Action Urgency of Action Purpose of Action Deficiency Photo1

Violations

# 10 S.F. REPLACE

PRIORITY 4 LEVEL 2

Facade C No violations recorded.