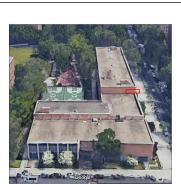

#### CAST IN PLACE / PRE-CAST CONCRETE: MAJOR CRACKS/SPALLING

Roof Plan reference

Elevation

Deficiency Quantity Quantity Uom Potential Action Urgency of Action Purpose of Action Deficiency Photo1

Violations

# 10 S.F. REPLACE

PRIORITY 4 LEVEL 2

Facade C No violations recorded.

100 S.F. REPAIR PRIORITY 5 LEVEL 2

Response

Facade A - Stair C/3 No violations recorded.

S.F. REPLACE

Page 12 of 71

CERAMIC TILE: CHIPPED, SPALLED, BROKEN PIECES