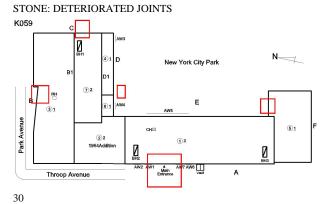

# **Building Condition Assessment Survey 2023 - 2024**

| chitectural Inspection  | K059                                     |
|-------------------------|------------------------------------------|
| Question                | Response                                 |
| EXTERIOR                |                                          |
| DOORS                   | Inspected                                |
| TRANSOM/SIDE LIGHT      | Inspected                                |
| Condition               | 2 - Between Good and Fair                |
| Deficiency              | No deficiencies recorded                 |
| EXTERIOR WALLS          | Inspected                                |
| Material Type(s)        | Concrete, Masonry, Steel                 |
| Replacement Quantity    | 35,000                                   |
| Replacement Uom         | S.F.                                     |
| Instance on All Facades | Inspected                                |
| Instance Condition      | 4 - Between Fair and Poor                |
| Instance Quantity       | 35,000                                   |
| Instance Quantity Uom   | S.F.                                     |
| Deficiency              | CAST IN PLACE / PRE-CAST CONCRETE: MAJOR |