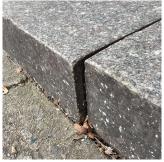

#### CAST IN PLACE / PRE-CAST CONCRETE: MAJOR CRACKS/SPALLING

Roof Plan reference

Elevation

Deficiency Quantity Quantity Uom Potential Action Urgency of Action Purpose of Action Deficiency Photo1

Violations

# 10 S.F. REPLACE

PRIORITY 4 LEVEL 2

Facade C No violations recorded.