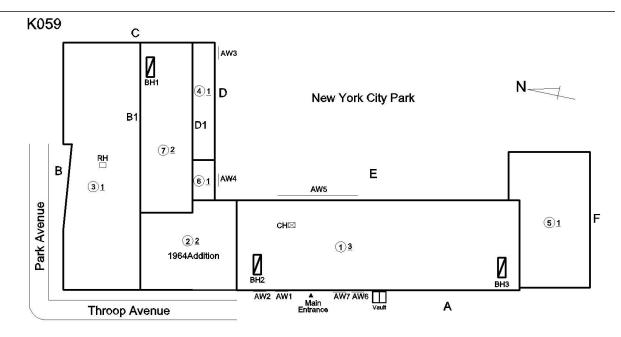

# Inspection

| uestion                           | Response                                                                                                                                          |
|-----------------------------------|---------------------------------------------------------------------------------------------------------------------------------------------------|
| rchitectural                      |                                                                                                                                                   |
| EXTERIOR                          | Inspected                                                                                                                                         |
| AREAWAY                           | Inspected                                                                                                                                         |
| Instance on AW1 - AW7             | Inspected                                                                                                                                         |
| Instance Condition                | 3 - Fair                                                                                                                                          |
| Instance Quantity                 | 7                                                                                                                                                 |
| Instance Quantity Uom             | EACH                                                                                                                                              |
| Deficiency<br>Roof Plan reference | AREAWAY GRATINGS: MAJOR RUSTING / OR BROKEN<br>K059<br>C<br>BH<br>BH<br>BH<br>BH<br>C<br>C<br>C<br>C<br>C<br>C<br>C<br>C<br>C<br>C<br>C<br>C<br>C |
| Deficiency Quantity               | 30                                                                                                                                                |
| Quantity Uom                      | S.F.                                                                                                                                              |
| Potential Action                  | REPLACE                                                                                                                                           |

#### **NYC Department of Education Building Condition Assessment Survey 2023 - 2024** K059 Architectural Inspection Question Response EXTERIOR AREAWAY K059 Roof Plan reference Z New York City Park 1 RH в Е 31 Park Avenue 51 22 <u>13</u> 0 Ø Main AW AW6 А Throop Avenue 20 Deficiency Quantity Quantity Uom S.F. Potential Action REPAIR Urgency of Action PRIORITY 3 Purpose of Action LEVEL 2 Deficiency Photo1 AW2 Violations No violations recorded. Deficiency AREAWAY SLAB: CRACKS AND SPALLING K059 Roof Plan reference И New York City Park (7): RH в Е 31 Park Avenue 51 CHE 22 <u>1</u>3 И 0 А Throop Avenue Deficiency Quantity 20 Quantity Uom S.F. REPLACE Potential Action