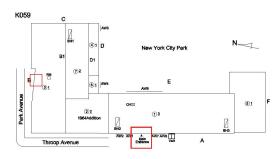

# Inspection

| uestion                           | Response                                                                                                                                          |
|-----------------------------------|---------------------------------------------------------------------------------------------------------------------------------------------------|
| rchitectural                      |                                                                                                                                                   |
| EXTERIOR                          | Inspected                                                                                                                                         |
| AREAWAY                           | Inspected                                                                                                                                         |
| Instance on AW1 - AW7             | Inspected                                                                                                                                         |
| Instance Condition                | 3 - Fair                                                                                                                                          |
| Instance Quantity                 | 7                                                                                                                                                 |
| Instance Quantity Uom             | EACH                                                                                                                                              |
| Deficiency<br>Roof Plan reference | AREAWAY GRATINGS: MAJOR RUSTING / OR BROKEN<br>K059<br>C<br>BH<br>BH<br>BH<br>BH<br>C<br>C<br>C<br>C<br>C<br>C<br>C<br>C<br>C<br>C<br>C<br>C<br>C |
| Deficiency Quantity               | 30                                                                                                                                                |
| Quantity Uom                      | S.F.                                                                                                                                              |
| Potential Action                  | REPLACE                                                                                                                                           |

#### **NYC Department of Education Building Condition Assessment Survey 2023 - 2024** K059 Architectural Inspection Question Response EXTERIOR AREAWAY K059 Roof Plan reference Z New York City Park 1 RH в Е 31 Park Avenue 51 22 <u>13</u> 0 Ø Main AW AW6 А Throop Avenue 20 Deficiency Quantity Quantity Uom S.F. Potential Action REPAIR Urgency of Action PRIORITY 3 Purpose of Action LEVEL 2 Deficiency Photo1 AW2 Violations No violations recorded. Deficiency AREAWAY SLAB: CRACKS AND SPALLING K059 Roof Plan reference И New York City Park (7): RH в Е 31 Park Avenue 51 CHE 22 <u>1</u>3 И 0 А Throop Avenue Deficiency Quantity 20 Quantity Uom S.F. REPLACE Potential Action