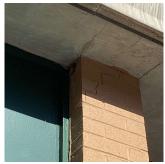

## **Building Condition Assessment Survey 2023 - 2024**

K058 **Architectural Inspection** Question Response **EXTERIOR** EXTERIOR WALLS Violations No violations recorded. CAST IN PLACE / PRE-CAST CONCRETE: MAJOR Deficiency CRACKS/SPALLING K058 Roof Plan reference 1st Plac J1 L1 31 BH Carroll Street Elevation Deficiency Quantity 10 Quantity Uom S.F. REPLACE Potential Action Urgency of Action PRIORITY 4 LEVEL 2 Purpose of Action Deficiency Photo1 Facade C Violations No violations recorded.