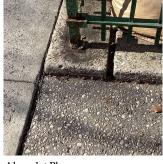

|

### **Building Condition Assessment Survey 2023 - 2024**

Architectural Inspection K058

Question Response

SITE

FENCES

Deficiency Photo1

Violations

Deficiency Photo1



Along 1st Place

Violations No violations recorded.

Deficiency CHAIN LINK: DAMAGED POST/RAIL

Deficiency Location/Instance Along Smith Street, 1st Place

Deficiency Quantity 60
Quantity Uom L.F.

Qualitity Com E.1.

Potential Action REPLACE
Urgency of Action PRIORITY 3

Purpose of Action LEVEL 2

Deficiency Photo1



Along Smith Street
No violations recorded.

Deficiency CONCRETE CURB: DAMAGED/DETERIORATED

Deficiency Location/Instance Along 1st Place, Carroll Street

Deficiency Quantity 125

Quantity Uom S.F.

Potential Action REPLACE

Urgency of Action PRIORITY 3

Purpose of Action LEVEL 2



Along 1st Place

Violations No violations recorded.

Deficiency WROUGHT IRON: RUST - MAJOR

| estion                       | Response                              |  |
|------------------------------|---------------------------------------|--|
| <u>TTE</u>                   |                                       |  |
| FENCES                       |                                       |  |
| Deficiency Location/Instance | Along 1st Place                       |  |
| Deficiency Quantity          | 280                                   |  |
| Quantity Uom                 | S.F.                                  |  |
| Potential Action             | REPLACE                               |  |
| Urgency of Action            | PRIORITY 3                            |  |
| Purpose of Action