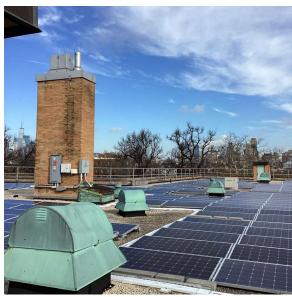

Roof 1 - Northwest View

Have any Systems/Major Building Components been upgraded?

Yes

Systems: Roofing Drains (Roof 4) - repair

Year: 2023

Systems: Vault Bunker Doors and Frames - repairs

Year: 2021

Systems: Exterior Doors and Frames - repairs

## **Building Condition Assessment Survey 2023 - 2024**

K058 Architectural Inspection Question Response **EXTERIOR** ROOF Roofing ROOF BARRIER/FENCE Inspected Violations No violations recorded. ROOF CAGE Does not Exist ROOFING Inspected Instance on Built-Up: Roofs 1-3 Inspected Instance Condition 3 - Fair Instance Photo Roof 1 Instance Quantity 33,500 S.F. Instance Quantity Uom Does the roof have major mechanical equipment sitting on Dunnage Steel less than 18" above the Roofing? No Does this roof instance have a Sustainable Roof System? NoDo solar panels exist on these roofs? Yes Solar Panel Location (Roof Number) Roofs 1-2 Installation Year 2009 Source of Installation Custodial Staff BUILT-UP: FLASHING: BASE FLASHING DETERIORATED Deficiency K058 1st Place D Roof Plan reference L1 31 BH Carroll Street 10 **Deficiency Quantity** Quantity Uom S.F. REMOVE AND REPLACE Potential Action Urgency of Action PRIORITY 4 LEVEL 2 Purpose of Action Deficiency Photo1