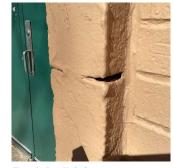

STONE: CHIPPED/SPALLED/BROKEN PIECES - MAJOR

Elevation

30

S.F.

REPLACE

PRIORITY 4

LEVEL 2

Quantity Uom Potential Action Urgency of Action Purpose of Action Deficiency Photo1

Deficiency Quantity

Facade D - Exit 3

Question