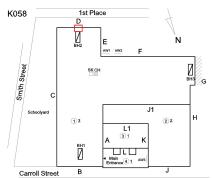

## **Building Condition Assessment Survey 2023 - 2024**

K058 **Architectural Inspection** Question Response **EXTERIOR** EXTERIOR WALLS Violations No violations recorded. CAST IN PLACE / PRE-CAST CONCRETE: MAJOR Deficiency CRACKS/SPALLING K058 Roof Plan reference 1st Plac J1 L1 31 BH Carroll Street Elevation Deficiency Quantity 10 Quantity Uom S.F. REPLACE Potential Action Urgency of Action PRIORITY 4 LEVEL 2 Purpose of Action Deficiency Photo1 Facade C Violations No violations recorded.

## **Building Condition Assessment Survey 2023 - 2024**

K058 Architectural Inspection Question Response **EXTERIOR** EXTERIOR WALLS Urgency of Action PRIORITY 3 LEVEL 2 Purpose of Action Deficiency Photo1 No photo recorded Violations No violations recorded. Deficiency BRICK: DETERIORATED MASONRY SILLS - MAJOR Roof Plan reference SK CH 13 Carroll Street Elevation Deficiency Quantity 50 Quantity Uom L.F. Potential Action REMOVE AND REPLACE PRIORITY 4 Urgency of Action Purpose of Action LEVEL 2 Deficiency Photo1 Facade C Violations No violations recorded.

## **Building Condition Assessment Survey 2023 - 2024**

K058 Architectural Inspection Question Response **EXTERIOR** LOUVER 10 Deficiency Quantity Quantity Uom S.F. Potential Action REPLACE Urgency of Action PRIORITY 4 Purpose of Action LEVEL 2 Deficiency Photo1 Facade H Violations No violations recorded. **PARAPETS** Inspected Material Type(s) Masonry Replacement Quantity 5,000 Replacement Uom C.F. Inspected Instance on All Facades Instance Condition 4 - Between Fair and Poor 5,000 Instance Quantity Instance Quantity Uom C.F. Deficiency BRICK: MAJOR DETERIORATION/CRACKS Roof Plan reference K058 1st Place SK CH J1 22 (1)3 L1 31 BH Carroll Street **Deficiency Quantity** 20 Quantity Uom Potential Action REMOVE AND REBUILD Urgency of Action PRIORITY 4 Purpose of Action LEVEL 2

## **Building Condition Assessment Survey 2023 - 2024**

K058 Architectural Inspection Question Response **EXTERIOR** ROOF Roofing ROOF BARRIER/FENCE Inspected Violations No violations recorded. ROOF CAGE Does not Exist ROOFING Inspected Instance on Built-Up: Roofs 1-3 Inspected Instance Condition 3 - Fair Instance Photo Roof 1 Instance Quantity 33,500 S.F. Instance Quantity Uom Does the roof have major mechanical equipment sitting on Dunnage Steel less than 18" above the Roofing? No Does this roof instance have a Sustainable Roof System? NoDo solar panels exist on these roofs? Yes Solar Panel Location (Roof Number) Roofs 1-2 Installation Year 2009 Source of Installation Custodial Staff BUILT-UP: FLASHING: BASE FLASHING DETERIORATED Deficiency K058 1st Place D Roof Plan reference L1 31 BH Carroll Street 10 **Deficiency Quantity** Quantity Uom S.F. REMOVE AND REPLACE Potential Action Urgency of Action PRIORITY 4 LEVEL 2 Purpose of Action Deficiency Photo1