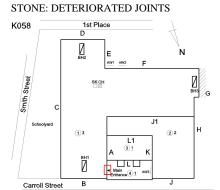

BRICK: DETERIORATED JOINTS

Print Date: 6/27/2024

## **Building Condition Assessment Survey 2023 - 2024**

Response

Architectural Inspection K058

**EXTERIOR** 

Question

#### EXTERIOR WALLS

Elevation

Deficiency Quantity 100 Quantity Uom S.F. REPOINT Potential Action PRIORITY 4 Urgency of Action Purpose of Action LEVEL 2

Facade F

Violations No violations recorded.

Deficiency