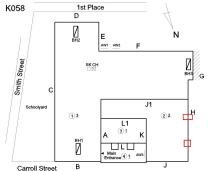

## **Building Condition Assessment Survey 2023 - 2024**

K058 **Architectural Inspection** Question Response **EXTERIOR** EXTERIOR WALLS Violations No violations recorded. CAST IN PLACE / PRE-CAST CONCRETE: MAJOR Deficiency CRACKS/SPALLING K058 Roof Plan reference 1st Plac J1 L1 31 BH Carroll Street Elevation Deficiency Quantity 10 Quantity Uom S.F. REPLACE Potential Action Urgency of Action PRIORITY 4 LEVEL 2 Purpose of Action Deficiency Photo1 Facade C Violations No violations recorded.

## **Building Condition Assessment Survey 2023 - 2024**

K058 Architectural Inspection Question Response **EXTERIOR** LOUVER 10 Deficiency Quantity Quantity Uom S.F. Potential Action REPLACE Urgency of Action PRIORITY 4 Purpose of Action LEVEL 2 Deficiency Photo1 Facade H Violations No violations recorded. **PARAPETS** Inspected Material Type(s) Masonry Replacement Quantity 5,000 Replacement Uom C.F. Inspected Instance on All Facades Instance Condition 4 - Between Fair and Poor 5,000 Instance Quantity Instance Quantity Uom C.F. Deficiency BRICK: MAJOR DETERIORATION/CRACKS Roof Plan reference K058 1st Place SK CH J1 22 (1)3 L1 31 BH Carroll Street **Deficiency Quantity** 20 Quantity Uom Potential Action REMOVE AND REBUILD Urgency of Action PRIORITY 4 Purpose of Action LEVEL 2

## **Building Condition Assessment Survey 2023 - 2024**

K058 Architectural Inspection Question Response **EXTERIOR** ROOF Roofing ROOF BARRIER/FENCE Inspected Violations No violations recorded. ROOF CAGE Does not Exist ROOFING Inspected Instance on Built-Up: Roofs 1-3 Inspected Instance Condition 3 - Fair Instance Photo Roof 1 Instance Quantity 33,500 S.F. Instance Quantity Uom Does the roof have major mechanical equipment sitting on Dunnage Steel less than 18" above the Roofing? No Does this roof instance have a Sustainable Roof System? NoDo solar panels exist on these roofs? Yes Solar Panel Location (Roof Number) Roofs 1-2 Installation Year 2009 Source of Installation Custodial Staff BUILT-UP: FLASHING: BASE FLASHING DETERIORATED Deficiency K058 1st Place D Roof Plan reference L1 31 BH Carroll Street 10 **Deficiency Quantity** Quantity Uom S.F. REMOVE AND REPLACE Potential Action Urgency of Action PRIORITY 4 LEVEL 2 Purpose of Action Deficiency Photo1