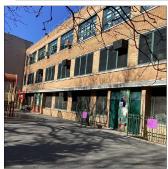

Ryan Deforest

Was not present

Carroll Street - Northwest View

Custodian Fireman

Facade Photo

Main Entrance Photo

Roof Photo

Facade A - Carroll Street