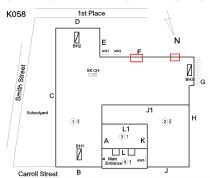

## **Building Condition Assessment Survey 2023 - 2024**

Architectural Inspection K058

| Asset:        | Asset: P.S. 58 - BROOKLYN, 330 SMITH STREET, New York, 11231 |                    |                    |  |
|---------------|--------------------------------------------------------------|--------------------|--------------------|--|
| Inspection Id | Inspection Type                                              | Time In            | Last Edited        |  |
| SA : K058     | Architectural - Senior                                       | 2024-02-09 7:55 AM | 2024-02-22 2:29 PM |  |
| AA: K058      | Architectural - Associate                                    | 2024-02-09 9:13 AM | 2024-06-10 8:55 AM |  |