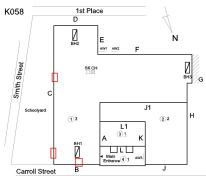

## **Building Condition Assessment Survey 2023 - 2024**

K058 Architectural Inspection Question Response **EXTERIOR** LOUVER 10 Deficiency Quantity Quantity Uom S.F. Potential Action REPLACE Urgency of Action PRIORITY 4 Purpose of Action LEVEL 2 Deficiency Photo1 Facade H Violations No violations recorded. **PARAPETS** Inspected Material Type(s) Masonry Replacement Quantity 5,000 Replacement Uom C.F. Inspected Instance on All Facades Instance Condition 4 - Between Fair and Poor 5,000 Instance Quantity Instance Quantity Uom C.F. Deficiency BRICK: MAJOR DETERIORATION/CRACKS Roof Plan reference K058 1st Place SK CH J1 22 (1)3 L1 31 BH Carroll Street **Deficiency Quantity** 20 Quantity Uom Potential Action REMOVE AND REBUILD Urgency of Action PRIORITY 4 Purpose of Action LEVEL 2