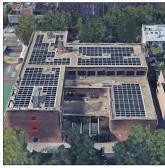

## **Building Condition Assessment Survey 2023 - 2024**

K058 Architectural Inspection Question Response **EXTERIOR** ROOF Roofing ROOF BARRIER/FENCE Inspected Violations No violations recorded. ROOF CAGE Does not Exist ROOFING Inspected Instance on Built-Up: Roofs 1-3 Inspected Instance Condition 3 - Fair Instance Photo Roof 1 Instance Quantity 33,500 S.F. Instance Quantity Uom Does the roof have major mechanical equipment sitting on Dunnage Steel less than 18" above the Roofing? No Does this roof instance have a Sustainable Roof System? NoDo solar panels exist on these roofs? Yes Solar Panel Location (Roof Number) Roofs 1-2 Installation Year 2009 Source of Installation Custodial Staff BUILT-UP: FLASHING: BASE FLASHING DETERIORATED Deficiency K058 1st Place D Roof Plan reference L1 31 BH Carroll Street 10 **Deficiency Quantity** Quantity Uom S.F. REMOVE AND REPLACE Potential Action Urgency of Action PRIORITY 4 LEVEL 2 Purpose of Action Deficiency Photo1