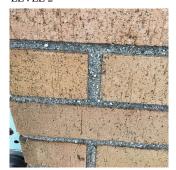

BRICK: DETERIORATED JOINTS

Print Date: 6/27/2024

#### EXTERIOR WALLS

Elevation

Deficiency Quantity 100 Quantity Uom S.F. REPOINT Potential Action PRIORITY 4 Urgency of Action Purpose of Action LEVEL 2

Facade F

Violations No violations recorded.

Deficiency

BRICK: DETERIORATED JOINTS

Deficiency

Response

Architectural Inspection K058

#### EXTERIOR WALLS

Roof Plan reference

Elevation

3,700 S.F. REPOINT PRIORITY 3 LEVEL 2

Facade H

No violations recorded.

EXTERIOR SOFFITS Inspected
Condition 3 - Fair

Deficiency