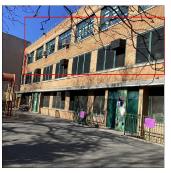

Ryan Deforest

Was not present

Carroll Street - Northwest View

Custodian Fireman

Facade Photo

Main Entrance Photo

Roof Photo

Facade A - Carroll Street