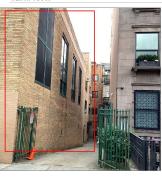

## **Building Condition Assessment Survey 2023 - 2024**

K058 **Architectural Inspection** Question Response **EXTERIOR** EXTERIOR WALLS Violations No violations recorded. CAST IN PLACE / PRE-CAST CONCRETE: MAJOR Deficiency CRACKS/SPALLING K058 Roof Plan reference 1st Plac J1 L1 31 BH Carroll Street Elevation Deficiency Quantity 10 Quantity Uom S.F. REPLACE Potential Action Urgency of Action PRIORITY 4 LEVEL 2 Purpose of Action Deficiency Photo1 Facade C Violations No violations recorded.