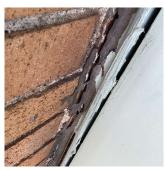

No violations recorded.

| CHIMNEY          | Inspected                 |
|------------------|---------------------------|
| Material Type(s) | Masonry                   |
| Condition        | 2 - Between Good and Fair |
| Deficiency       | No deficiencies recorded  |
| COPING           | Inspected                 |
| Condition        | 3 - Fair                  |

Deficiency CAST STONE: DETERIORATED BED JOINT

Carroll Street

Deficiency Quantity 30
Quantity Uom L.F.
Potential Action REPOINT
Urgency of Action PRIORITY 3
Purpose of Action LEVEL 2

Question EXTERIOR

COPING