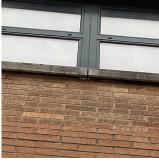

#### BRICK: MAJOR / THRU CRACKS

Print Date: 6/27/2024

Response

Architectural Inspection K058

**EXTERIOR** 

Question

#### EXTERIOR WALLS

Elevation

Deficiency Quantity 40
Quantity Uom S.F.

Potential Action REMOVE AND REBUILD Urgency of Action PRIORITY 4

Purpose of Action LEVEL 2
Deficiency Photo1

Facade F
No violations recorded.