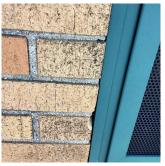

#### BRICK: MAJOR / THRU CRACKS

Print Date: 6/27/2024

Response

Architectural Inspection K058

**EXTERIOR** 

Question

#### EXTERIOR WALLS

Elevation

Deficiency Quantity 40
Quantity Uom S.F.

Potential Action REMOVE AND REBUILD Urgency of Action PRIORITY 4

Purpose of Action LEVEL 2
Deficiency Photo1

Facade F
No violations recorded.