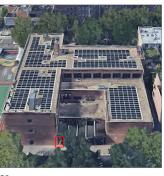

## **Building Condition Assessment Survey 2023 - 2024**

K058 Architectural Inspection Question Response **EXTERIOR** ROOF Roofing ROOF BARRIER/FENCE Inspected Violations No violations recorded. ROOF CAGE Does not Exist ROOFING Inspected Instance on Built-Up: Roofs 1-3 Inspected Instance Condition 3 - Fair Instance Photo Roof 1 Instance Quantity 33,500 S.F. Instance Quantity Uom Does the roof have major mechanical equipment sitting on Dunnage Steel less than 18" above the Roofing? No Does this roof instance have a Sustainable Roof System? NoDo solar panels exist on these roofs? Yes Solar Panel Location (Roof Number) Roofs 1-2 Installation Year 2009 Source of Installation Custodial Staff BUILT-UP: FLASHING: BASE FLASHING DETERIORATED Deficiency K058 1st Place D Roof Plan reference L1 31 BH Carroll Street 10 **Deficiency Quantity** Quantity Uom S.F. REMOVE AND REPLACE Potential Action Urgency of Action PRIORITY 4 LEVEL 2 Purpose of Action Deficiency Photo1