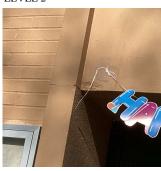

No violations recorded.

| CHIMNEY          | Inspected                 |
|------------------|---------------------------|
| Material Type(s) | Masonry                   |
| Condition        | 2 - Between Good and Fair |
| Deficiency       | No deficiencies recorded  |
| COPING           | Inspected                 |
| Condition        | 3 - Fair                  |

Deficiency CAST STONE: DETERIORATED BED JOINT

Carroll Street

Deficiency Quantity 30
Quantity Uom L.F.
Potential Action REPOINT
Urgency of Action PRIORITY 3
Purpose of Action LEVEL 2

Question EXTERIOR

COPING