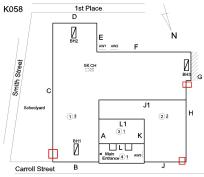

## **Building Condition Assessment Survey 2023 - 2024**

Architectural Inspection K058

| Asset:        | Asset: P.S. 58 - BROOKLYN, 330 SMITH STREET, New York, 11231 |                    |                    |  |
|---------------|--------------------------------------------------------------|--------------------|--------------------|--|
| Inspection Id | Inspection Type                                              | Time In            | Last Edited        |  |
| SA : K058     | Architectural - Senior                                       | 2024-02-09 7:55 AM | 2024-02-22 2:29 PM |  |
| AA: K058      | Architectural - Associate                                    | 2024-02-09 9:13 AM | 2024-06-10 8:55 AM |  |

#### Asset Data

| Question                                                                      | Answer                                                      |
|-------------------------------------------------------------------------------|-------------------------------------------------------------|
| Was the building fully accessible for inspection                              | No                                                          |
| Inspection Access Comment                                                     | Basement Shower Room, Shower Room inside Room 122 (Storage) |
| Building Square Footage                                                       | 111,000                                                     |
| Comments on the Area (for Athletic Field, Playing Surfaces,<br>Leased Spaces) | None                                                        |
| Comments on the Stories (Floors) plus Basements                               | 3+B                                                         |
| Comments on the Number of Classrooms                                          | 40                                                          |
| Comments on the Year Built                                                    | 1957                                                        |
| Student Population                                                            | 740                                                         |
| Staff Population                                                              | 120                                                         |
| Weather                                                                       | Fair                                                        |
| Principal(s) Information                                                      |                                                             |