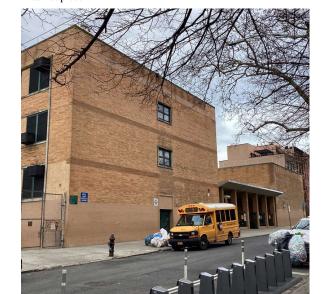

Ryan Deforest

Was not present

Carroll Street - Northwest View

Custodian Fireman

Facade Photo

Main Entrance Photo

Roof Photo

Facade A - Carroll Street

Roof 1 - Northwest View

Have any Systems/Major Building Components been upgraded?

Yes

Systems: Roofing Drains (Roof 4) - repair

Year: 2023

Systems: Vault Bunker Doors and Frames - repairs

Year: 2021

Systems: Exterior Doors and Frames - repairs