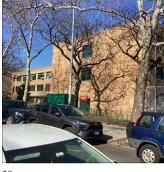

Ryan Deforest

Was not present

Carroll Street - Northwest View

Custodian Fireman

Facade Photo

Main Entrance Photo

Roof Photo

Facade A - Carroll Street