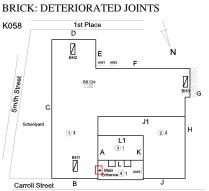

BRICK: DETERIORATED JOINTS

Print Date: 6/27/2024

#### EXTERIOR WALLS

Elevation

Deficiency Quantity 100 Quantity Uom S.F. REPOINT Potential Action PRIORITY 4 Urgency of Action Purpose of Action LEVEL 2

Facade F

Violations No violations recorded.

Deficiency

BRICK: DETERIORATED JOINTS

Deficiency

Response

Architectural Inspection K058

#### EXTERIOR WALLS

Roof Plan reference

Elevation

3,700 S.F. REPOINT PRIORITY 3 LEVEL 2

Facade H

No violations recorded.

EXTERIOR SOFFITS Inspected
Condition 3 - Fair

Deficiency