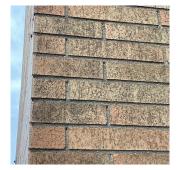

BRICK: CRACKS/DISPLACED/SPALLED BRICK AT BUILDING CORNERS

Deficiency

Response

Architectural Inspection K058

**EXTERIOR** 

Question