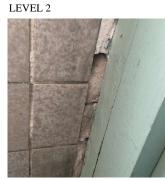

Violations No violations recorded.

Deficiency AREAWAY STAIRS: DETERIORATED

Roof Plan reference

Deficiency Photo1

Deficiency Quantity 40
Quantity Uom S.F.
Potential Action REPLACE
Urgency of Action PRIORITY 5
Purpose of Action LEVEL 6