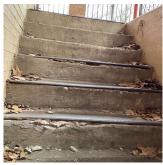

Violations No violations recorded.

Deficiency AREAWAY STAIRS: DETERIORATED

Roof Plan reference

Deficiency Photo1

Deficiency Quantity 40
Quantity Uom S.F.
Potential Action REPLACE
Urgency of Action PRIORITY 5
Purpose of Action LEVEL 6