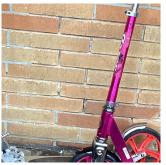

Ryan Deforest

Was not present

Carroll Street - Northwest View

Custodian Fireman

Facade Photo

Main Entrance Photo

Roof Photo

Facade A - Carroll Street

Roof 1 - Northwest View

Have any Systems/Major Building Components been upgraded?

Yes

Systems: Roofing Drains (Roof 4) - repair

Year: 2023

Systems: Vault Bunker Doors and Frames - repairs

Year: 2021

Systems: Exterior Doors and Frames - repairs