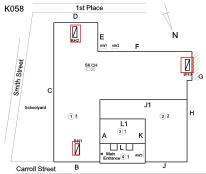

## **Building Condition Assessment Survey 2023 - 2024**

K058 **Architectural Inspection** Question Response **EXTERIOR** EXTERIOR WALLS Violations No violations recorded. CAST IN PLACE / PRE-CAST CONCRETE: MAJOR Deficiency CRACKS/SPALLING K058 Roof Plan reference 1st Plac J1 L1 31 BH Carroll Street Elevation Deficiency Quantity 10 Quantity Uom S.F. REPLACE Potential Action Urgency of Action PRIORITY 4 LEVEL 2 Purpose of Action Deficiency Photo1 Facade C Violations No violations recorded.

## **Building Condition Assessment Survey 2023 - 2024**

K058 Architectural Inspection Question Response **EXTERIOR** LOUVER 10 Deficiency Quantity Quantity Uom S.F. Potential Action REPLACE Urgency of Action PRIORITY 4 Purpose of Action LEVEL 2 Deficiency Photo1 Facade H Violations No violations recorded. **PARAPETS** Inspected Material Type(s) Masonry Replacement Quantity 5,000 Replacement Uom C.F. Inspected Instance on All Facades Instance Condition 4 - Between Fair and Poor 5,000 Instance Quantity Instance Quantity Uom C.F. Deficiency BRICK: MAJOR DETERIORATION/CRACKS Roof Plan reference K058 1st Place SK CH J1 22 (1)3 L1 31 BH Carroll Street **Deficiency Quantity** 20 Quantity Uom Potential Action REMOVE AND REBUILD Urgency of Action PRIORITY 4 Purpose of Action LEVEL 2

## **Building Condition Assessment Survey 2023 - 2024**

K058 Architectural Inspection Question Response **EXTERIOR** ROOF Roofing ROOF BARRIER/FENCE Inspected Violations No violations recorded. ROOF CAGE Does not Exist ROOFING Inspected Instance on Built-Up: Roofs 1-3 Inspected Instance Condition 3 - Fair Instance Photo Roof 1 Instance Quantity 33,500 S.F. Instance Quantity Uom Does the roof have major mechanical equipment sitting on Dunnage Steel less than 18" above the Roofing? No Does this roof instance have a Sustainable Roof System? NoDo solar panels exist on these roofs? Yes Solar Panel Location (Roof Number) Roofs 1-2 Installation Year 2009 Source of Installation Custodial Staff BUILT-UP: FLASHING: BASE FLASHING DETERIORATED Deficiency K058 1st Place D Roof Plan reference L1 31 BH Carroll Street 10 **Deficiency Quantity** Quantity Uom S.F. REMOVE AND REPLACE Potential Action Urgency of Action PRIORITY 4 LEVEL 2 Purpose of Action Deficiency Photo1