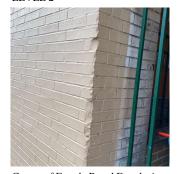

BRICK: CRACKS/DISPLACED/SPALLED BRICK AT BUILDING CORNERS

Deficiency

Response

Architectural Inspection K058

**EXTERIOR** 

Question

#### EXTERIOR WALLS

Roof Plan reference

Elevation

50 S.F. REMOVE AND REBUILD PRIORITY 4 LEVEL 2

Corner of Facade B and Facade A No violations recorded.

Deficiency

Violations

Roof Plan reference