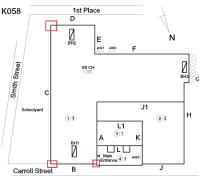

## **Building Condition Assessment Survey 2023 - 2024**

K058 **Architectural Inspection** Question Response **EXTERIOR** EXTERIOR WALLS Violations No violations recorded. CAST IN PLACE / PRE-CAST CONCRETE: MAJOR Deficiency CRACKS/SPALLING K058 Roof Plan reference 1st Plac J1 L1 31 BH Carroll Street Elevation Deficiency Quantity 10 Quantity Uom S.F. REPLACE Potential Action Urgency of Action PRIORITY 4 LEVEL 2 Purpose of Action Deficiency Photo1 Facade C Violations No violations recorded.

## **Building Condition Assessment Survey 2023 - 2024**

K058 Architectural Inspection Question Response **EXTERIOR** LOUVER 10 Deficiency Quantity Quantity Uom S.F. Potential Action REPLACE Urgency of Action PRIORITY 4 Purpose of Action LEVEL 2 Deficiency Photo1 Facade H Violations No violations recorded. **PARAPETS** Inspected Material Type(s) Masonry Replacement Quantity 5,000 Replacement Uom C.F. Inspected Instance on All Facades Instance Condition 4 - Between Fair and Poor 5,000 Instance Quantity Instance Quantity Uom C.F. Deficiency BRICK: MAJOR DETERIORATION/CRACKS Roof Plan reference K058 1st Place SK CH J1 22 (1)3 L1 31 BH Carroll Street **Deficiency Quantity** 20 Quantity Uom Potential Action REMOVE AND REBUILD Urgency of Action PRIORITY 4 Purpose of Action LEVEL 2

## **Building Condition Assessment Survey 2023 - 2024**

K058 Architectural Inspection Question Response **EXTERIOR** ROOF Roofing ROOF BARRIER/FENCE Inspected Violations No violations recorded. ROOF CAGE Does not Exist ROOFING Inspected Instance on Built-Up: Roofs 1-3 Inspected Instance Condition 3 - Fair Instance Photo Roof 1 Instance Quantity 33,500 S.F. Instance Quantity Uom Does the roof have major mechanical equipment sitting on Dunnage Steel less than 18" above the Roofing? No Does this roof instance have a Sustainable Roof System? NoDo solar panels exist on these roofs? Yes Solar Panel Location (Roof Number) Roofs 1-2 Installation Year 2009 Source of Installation Custodial Staff BUILT-UP: FLASHING: BASE FLASHING DETERIORATED Deficiency K058 1st Place D Roof Plan reference L1 31 BH Carroll Street 10 **Deficiency Quantity** Quantity Uom S.F. REMOVE AND REPLACE Potential Action Urgency of Action PRIORITY 4 LEVEL 2 Purpose of Action Deficiency Photo1