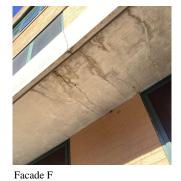

#### BRICK: MAJOR / THRU CRACKS

Print Date: 6/27/2024

Response

Architectural Inspection K058

**EXTERIOR** 

Question

#### EXTERIOR WALLS

Elevation

Deficiency Quantity 40
Quantity Uom S.F.

Potential Action REMOVE AND REBUILD Urgency of Action PRIORITY 4

Purpose of Action LEVEL 2
Deficiency Photo1

Facade F
No violations recorded.