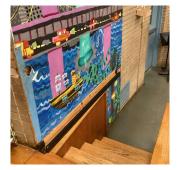

Ryan Deforest

Was not present

Carroll Street - Northwest View

Custodian Fireman

Facade Photo

Main Entrance Photo

Roof Photo

Facade A - Carroll Street