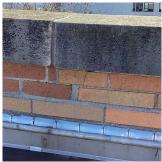

Deficiency CAST STONE: DETERIORATED BED JOINT

Carroll Street

Deficiency Quantity 30
Quantity Uom L.F.
Potential Action REPOINT
Urgency of Action PRIORITY 3
Purpose of Action LEVEL 2

Question EXTERIOR

COPING

Deficiency Photo1

Roof Plan reference

Deficiency Photo1

Violations

Roof 1 - Facade C

No violations recorded.

Response

Violations No violations recorded