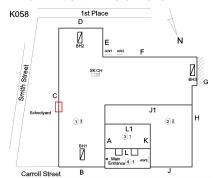

## **Building Condition Assessment Survey 2023 - 2024**

K058 **Architectural Inspection** Question Response **EXTERIOR** EXTERIOR WALLS Violations No violations recorded. CAST IN PLACE / PRE-CAST CONCRETE: MAJOR Deficiency CRACKS/SPALLING K058 Roof Plan reference 1st Plac J1 L1 31 BH Carroll Street Elevation Deficiency Quantity 10 Quantity Uom S.F. REPLACE Potential Action Urgency of Action PRIORITY 4 LEVEL 2 Purpose of Action Deficiency Photo1 Facade C Violations No violations recorded.