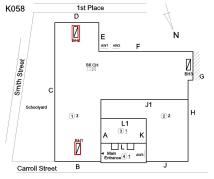

## **Building Condition Assessment Survey 2023 - 2024**

K058 **Architectural Inspection** Question Response **EXTERIOR** EXTERIOR WALLS Violations No violations recorded. CAST IN PLACE / PRE-CAST CONCRETE: MAJOR Deficiency CRACKS/SPALLING K058 Roof Plan reference 1st Plac J1 L1 31 BH Carroll Street Elevation Deficiency Quantity 10 Quantity Uom S.F. REPLACE Potential Action Urgency of Action PRIORITY 4 LEVEL 2 Purpose of Action Deficiency Photo1 Facade C Violations No violations recorded.

## **Building Condition Assessment Survey 2023 - 2024**

K058 Architectural Inspection Question Response **EXTERIOR** LOUVER 10 Deficiency Quantity Quantity Uom S.F. Potential Action REPLACE Urgency of Action PRIORITY 4 Purpose of Action LEVEL 2 Deficiency Photo1 Facade H Violations No violations recorded. **PARAPETS** Inspected Material Type(s) Masonry Replacement Quantity 5,000 Replacement Uom C.F. Inspected Instance on All Facades Instance Condition 4 - Between Fair and Poor 5,000 Instance Quantity Instance Quantity Uom C.F. Deficiency BRICK: MAJOR DETERIORATION/CRACKS Roof Plan reference K058 1st Place SK CH J1 22 (1)3 L1 31 BH Carroll Street **Deficiency Quantity** 20 Quantity Uom Potential Action REMOVE AND REBUILD Urgency of Action PRIORITY 4 Purpose of Action LEVEL 2

## **Building Condition Assessment Survey 2023 - 2024**

K058 Architectural Inspection Question Response **EXTERIOR** ROOF Roofing ROOF BARRIER/FENCE Inspected Violations No violations recorded. ROOF CAGE Does not Exist ROOFING Inspected Instance on Built-Up: Roofs 1-3 Inspected Instance Condition 3 - Fair Instance Photo Roof 1 Instance Quantity 33,500 S.F. Instance Quantity Uom Does the roof have major mechanical equipment sitting on Dunnage Steel less than 18" above the Roofing? No Does this roof instance have a Sustainable Roof System? NoDo solar panels exist on these roofs? Yes Solar Panel Location (Roof Number) Roofs 1-2 Installation Year 2009 Source of Installation Custodial Staff BUILT-UP: FLASHING: BASE FLASHING DETERIORATED Deficiency K058 1st Place D Roof Plan reference L1 31 BH Carroll Street 10 **Deficiency Quantity** Quantity Uom S.F. REMOVE AND REPLACE Potential Action Urgency of Action PRIORITY 4 LEVEL 2 Purpose of Action Deficiency Photo1