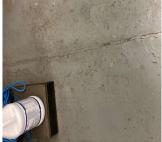

## **Building Condition Assessment Survey 2023 - 2024**

Architectural Inspection K058

Question

Response

**EXTERIOR** 

AREAWAY

Deficiency Photo1

AW3

Violations No violations recorded.

Deficiency AREAWAY STAIRS: DETERIORATED

Roof Plan reference

Deficiency Photo1

Deficiency Quantity 40
Quantity Uom S.F.
Potential Action REPLACE
Urgency of Action PRIORITY 5
Purpose of Action LEVEL 6