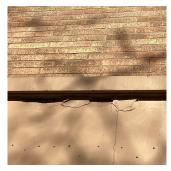

#### EXTERIOR WALLS

Roof Plan reference

Elevation

3,700 S.F. REPOINT PRIORITY 3 LEVEL 2

Facade H

No violations recorded.

EXTERIOR SOFFITS Inspected
Condition 3 - Fair

Deficiency