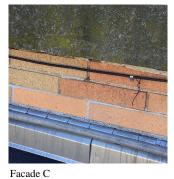

#### EXTERIOR WALLS

Urgency of Action PRIORITY 5
Purpose of Action LEVEL 6

Deficiency Photo1

Facade C - 2nd Floor
No violations recorded.

Violations

#### BRICK: DETERIORATED MASONRY SILLS - MINOR

Elevation

Quantity Uom Potential Action Urgency of Action Purpose of Action

Deficiency Photo1

Deficiency Quantity

30 L.F. REPAIR PRIORITY 3 LEVEL 2

Facade B