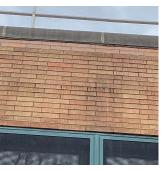

BRICK: DETERIORATED JOINTS

Print Date: 6/27/2024

## **Building Condition Assessment Survey 2023 - 2024**

Response

Architectural Inspection K058

**EXTERIOR** 

Question

#### EXTERIOR WALLS

Elevation

Deficiency Quantity 100 Quantity Uom S.F. REPOINT Potential Action PRIORITY 4 Urgency of Action Purpose of Action LEVEL 2

Facade F

Violations No violations recorded.

Deficiency