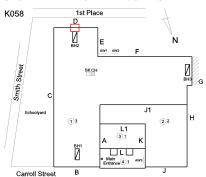

## **Building Condition Assessment Survey 2023 - 2024**

K058 **Architectural Inspection** Question Response **EXTERIOR** EXTERIOR WALLS Violations No violations recorded. CAST IN PLACE / PRE-CAST CONCRETE: MAJOR Deficiency CRACKS/SPALLING K058 Roof Plan reference 1st Plac J1 L1 31 BH Carroll Street Elevation Deficiency Quantity 10 Quantity Uom S.F. REPLACE Potential Action Urgency of Action PRIORITY 4 LEVEL 2 Purpose of Action Deficiency Photo1 Facade C Violations No violations recorded.

## **Building Condition Assessment Survey 2023 - 2024**

K058 Architectural Inspection Question Response **EXTERIOR** EXTERIOR WALLS Urgency of Action PRIORITY 3 LEVEL 2 Purpose of Action Deficiency Photo1 No photo recorded Violations No violations recorded. Deficiency BRICK: DETERIORATED MASONRY SILLS - MAJOR Roof Plan reference SK CH 13 Carroll Street Elevation Deficiency Quantity 50 Quantity Uom L.F. Potential Action REMOVE AND REPLACE PRIORITY 4 Urgency of Action Purpose of Action LEVEL 2 Deficiency Photo1 Facade C Violations No violations recorded.

## **Building Condition Assessment Survey 2023 - 2024**

K058 Architectural Inspection Question Response **EXTERIOR** LOUVER 10 Deficiency Quantity Quantity Uom S.F. Potential Action REPLACE Urgency of Action PRIORITY 4 Purpose of Action LEVEL 2 Deficiency Photo1 Facade H Violations No violations recorded. **PARAPETS** Inspected Material Type(s) Masonry Replacement Quantity 5,000 Replacement Uom C.F. Inspected Instance on All Facades Instance Condition 4 - Between Fair and Poor 5,000 Instance Quantity Instance Quantity Uom C.F. Deficiency BRICK: MAJOR DETERIORATION/CRACKS Roof Plan reference K058 1st Place SK CH J1 22 (1)3 L1 31 BH Carroll Street **Deficiency Quantity** 20 Quantity Uom Potential Action REMOVE AND REBUILD Urgency of Action PRIORITY 4 Purpose of Action LEVEL 2

## **Building Condition Assessment Survey 2023 - 2024**

K058 Architectural Inspection Question Response **EXTERIOR** ROOF Roofing ROOF BARRIER/FENCE Inspected Violations No violations recorded. ROOF CAGE Does not Exist ROOFING Inspected Instance on Built-Up: Roofs 1-3 Inspected Instance Condition 3 - Fair Instance Photo Roof 1 Instance Quantity 33,500 S.F. Instance Quantity Uom Does the roof have major mechanical equipment sitting on Dunnage Steel less than 18" above the Roofing? No Does this roof instance have a Sustainable Roof System? NoDo solar panels exist on these roofs? Yes Solar Panel Location (Roof Number) Roofs 1-2 Installation Year 2009 Source of Installation Custodial Staff BUILT-UP: FLASHING: BASE FLASHING DETERIORATED Deficiency K058 1st Place D Roof Plan reference L1 31 BH Carroll Street 10 **Deficiency Quantity** Quantity Uom S.F. REMOVE AND REPLACE Potential Action Urgency of Action PRIORITY 4 LEVEL 2 Purpose of Action Deficiency Photo1