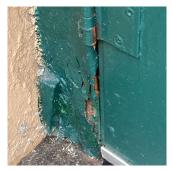

| CORNICE          | Does not Exist                          |
|------------------|-----------------------------------------|
| OOORS            | Inspected                               |
| DOORS AND FRAMES | Inspected                               |
| Condition        | 5 - Poor                                |
| D. C             | METAL DETERIORATED DOOR AND EDAME MAJOR |

Deficiency METAL: DETERIORATED DOOR AND FRAME - MAJOR DETERIORATION

## **Building Condition Assessment Survey 2023 - 2024**

K058 Architectural Inspection

Question

Response

**EXTERIOR** DOORS

## DOORS AND FRAMES

Roof Plan reference

Deficiency Photo1

Deficiency

**Deficiency Quantity** 5 EACH Quantity Uom REPLACE Potential Action Urgency of Action PRIORITY 4 Purpose of Action LEVEL 2

No violations recorded.