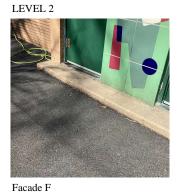

#### BRICK: MAJOR / THRU CRACKS

Print Date: 6/27/2024

Response

Architectural Inspection K058

**EXTERIOR** 

Question

#### EXTERIOR WALLS

Elevation

Deficiency Quantity 40
Quantity Uom S.F.

Potential Action REMOVE AND REBUILD Urgency of Action PRIORITY 4

Purpose of Action LEVEL 2
Deficiency Photo1

Facade F
No violations recorded.