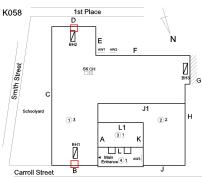

## **Building Condition Assessment Survey 2023 - 2024**

K058 **Architectural Inspection** Question Response **EXTERIOR** EXTERIOR WALLS Violations No violations recorded. CAST IN PLACE / PRE-CAST CONCRETE: MAJOR Deficiency CRACKS/SPALLING K058 Roof Plan reference 1st Plac J1 L1 31 BH Carroll Street Elevation Deficiency Quantity 10 Quantity Uom S.F. REPLACE Potential Action Urgency of Action PRIORITY 4 LEVEL 2 Purpose of Action Deficiency Photo1 Facade C Violations No violations recorded.

## **Building Condition Assessment Survey 2023 - 2024**

K058 Architectural Inspection Question Response **EXTERIOR** EXTERIOR WALLS Urgency of Action PRIORITY 3 LEVEL 2 Purpose of Action Deficiency Photo1 No photo recorded Violations No violations recorded. Deficiency BRICK: DETERIORATED MASONRY SILLS - MAJOR Roof Plan reference SK CH 13 Carroll Street Elevation Deficiency Quantity 50 Quantity Uom L.F. Potential Action REMOVE AND REPLACE PRIORITY 4 Urgency of Action Purpose of Action LEVEL 2 Deficiency Photo1 Facade C Violations No violations recorded.

## **Building Condition Assessment Survey 2023 - 2024**

K058 Architectural Inspection Question Response **EXTERIOR** LOUVER 10 Deficiency Quantity Quantity Uom S.F. Potential Action REPLACE Urgency of Action PRIORITY 4 Purpose of Action LEVEL 2 Deficiency Photo1 Facade H Violations No violations recorded. **PARAPETS** Inspected Material Type(s) Masonry Replacement Quantity 5,000 Replacement Uom C.F. Inspected Instance on All Facades Instance Condition 4 - Between Fair and Poor 5,000 Instance Quantity Instance Quantity Uom C.F. Deficiency BRICK: MAJOR DETERIORATION/CRACKS Roof Plan reference K058 1st Place SK CH J1 22 (1)3 L1 31 BH Carroll Street **Deficiency Quantity** 20 Quantity Uom Potential Action REMOVE AND REBUILD Urgency of Action PRIORITY 4 Purpose of Action LEVEL 2

## **Building Condition Assessment Survey 2023 - 2024**

K058 Architectural Inspection Question Response **EXTERIOR** ROOF Roofing ROOF BARRIER/FENCE Inspected Violations No violations recorded. ROOF CAGE Does not Exist ROOFING Inspected Instance on Built-Up: Roofs 1-3 Inspected Instance Condition 3 - Fair Instance Photo Roof 1 Instance Quantity 33,500 S.F. Instance Quantity Uom Does the roof have major mechanical equipment sitting on Dunnage Steel less than 18" above the Roofing? No Does this roof instance have a Sustainable Roof System? NoDo solar panels exist on these roofs? Yes Solar Panel Location (Roof Number) Roofs 1-2 Installation Year 2009 Source of Installation Custodial Staff BUILT-UP: FLASHING: BASE FLASHING DETERIORATED Deficiency K058 1st Place D Roof Plan reference L1 31 BH Carroll Street 10 **Deficiency Quantity** Quantity Uom S.F. REMOVE AND REPLACE Potential Action Urgency of Action PRIORITY 4 LEVEL 2 Purpose of Action Deficiency Photo1