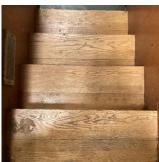

## Inspection

| Question              | Response  |  |
|-----------------------|-----------|--|
| Architectural         |           |  |
| EXTERIOR              | Inspected |  |
| AREAWAY               | Inspected |  |
| Instance on AW1 - AW3 | Inspected |  |
| Instance Condition    | 5 - Poor  |  |
| Instance Quantity     | 3         |  |
| Instance Quantity Uom | EACH      |  |

## **Building Condition Assessment Survey 2023 - 2024**

Architectural Inspection K058

Question

Response

**EXTERIOR** 

AREAWAY

Deficiency Photo1

AW3

Violations No violations recorded.

Deficiency AREAWAY STAIRS: DETERIORATED

Roof Plan reference

Deficiency Photo1

Deficiency Quantity 40
Quantity Uom S.F.
Potential Action REPLACE
Urgency of Action PRIORITY 5
Purpose of Action LEVEL 6