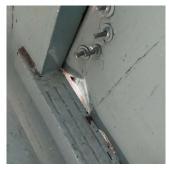

STONE: CHIPPED/SPALLED/BROKEN PIECES - MAJOR

Elevation

30

S.F.

REPLACE

PRIORITY 4

LEVEL 2

Quantity Uom Potential Action Urgency of Action Purpose of Action Deficiency Photo1

Deficiency Quantity

Facade D - Exit 3

Question