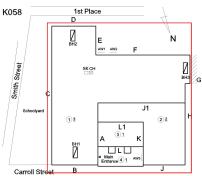

## **Building Condition Assessment Survey 2023 - 2024**

Architectural Inspection K058

| Asset:        | Asset: P.S. 58 - BROOKLYN, 330 SMITH STREET, New York, 11231 |                    |                    |  |
|---------------|--------------------------------------------------------------|--------------------|--------------------|--|
| Inspection Id | Inspection Type                                              | Time In            | Last Edited        |  |
| SA : K058     | Architectural - Senior                                       | 2024-02-09 7:55 AM | 2024-02-22 2:29 PM |  |
| AA: K058      | Architectural - Associate                                    | 2024-02-09 9:13 AM | 2024-06-10 8:55 AM |  |

#### Asset Data

| Question                                                                      | Answer                                                      |
|-------------------------------------------------------------------------------|-------------------------------------------------------------|
| Was the building fully accessible for inspection                              | No                                                          |
| Inspection Access Comment                                                     | Basement Shower Room, Shower Room inside Room 122 (Storage) |
| Building Square Footage                                                       | 111,000                                                     |
| Comments on the Area (for Athletic Field, Playing Surfaces,<br>Leased Spaces) | None                                                        |
| Comments on the Stories (Floors) plus Basements                               | 3+B                                                         |
| Comments on the Number of Classrooms                                          | 40                                                          |
| Comments on the Year Built                                                    | 1957                                                        |
| Student Population                                                            | 740                                                         |
| Staff Population                                                              | 120                                                         |
| Weather                                                                       | Fair                                                        |
| Principal(s) Information                                                      |                                                             |