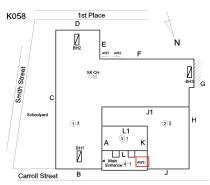

## **Building Condition Assessment Survey 2023 - 2024**

K058 **Architectural Inspection** Question Response **EXTERIOR** EXTERIOR WALLS Violations No violations recorded. CAST IN PLACE / PRE-CAST CONCRETE: MAJOR Deficiency CRACKS/SPALLING K058 Roof Plan reference 1st Plac J1 L1 31 BH Carroll Street Elevation Deficiency Quantity 10 Quantity Uom S.F. REPLACE Potential Action Urgency of Action PRIORITY 4 LEVEL 2 Purpose of Action Deficiency Photo1 Facade C Violations No violations recorded.

## **Building Condition Assessment Survey 2023 - 2024**

K058 Architectural Inspection Question Response **EXTERIOR** LOUVER 10 Deficiency Quantity Quantity Uom S.F. Potential Action REPLACE Urgency of Action PRIORITY 4 Purpose of Action LEVEL 2 Deficiency Photo1 Facade H Violations No violations recorded. **PARAPETS** Inspected Material Type(s) Masonry Replacement Quantity 5,000 Replacement Uom C.F. Inspected Instance on All Facades Instance Condition 4 - Between Fair and Poor 5,000 Instance Quantity Instance Quantity Uom C.F. Deficiency BRICK: MAJOR DETERIORATION/CRACKS Roof Plan reference K058 1st Place SK CH J1 22 (1)3 L1 31 BH Carroll Street **Deficiency Quantity** 20 Quantity Uom Potential Action REMOVE AND REBUILD Urgency of Action PRIORITY 4 Purpose of Action LEVEL 2

## **Building Condition Assessment Survey 2023 - 2024**

K058 Architectural Inspection Question Response **EXTERIOR** ROOF Roofing ROOF BARRIER/FENCE Inspected Violations No violations recorded. ROOF CAGE Does not Exist ROOFING Inspected Instance on Built-Up: Roofs 1-3 Inspected Instance Condition 3 - Fair Instance Photo Roof 1 Instance Quantity 33,500 S.F. Instance Quantity Uom Does the roof have major mechanical equipment sitting on Dunnage Steel less than 18" above the Roofing? No Does this roof instance have a Sustainable Roof System? NoDo solar panels exist on these roofs? Yes Solar Panel Location (Roof Number) Roofs 1-2 Installation Year 2009 Source of Installation Custodial Staff BUILT-UP: FLASHING: BASE FLASHING DETERIORATED Deficiency K058 1st Place D Roof Plan reference L1 31 BH Carroll Street 10 **Deficiency Quantity** Quantity Uom S.F. REMOVE AND REPLACE Potential Action Urgency of Action PRIORITY 4 LEVEL 2 Purpose of Action Deficiency Photo1