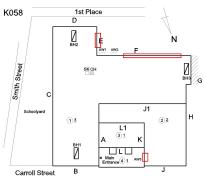

## **Building Condition Assessment Survey 2023 - 2024**

K058 **Architectural Inspection** Question Response **EXTERIOR** EXTERIOR WALLS Violations No violations recorded. CAST IN PLACE / PRE-CAST CONCRETE: MAJOR Deficiency CRACKS/SPALLING K058 Roof Plan reference 1st Plac J1 L1 31 BH Carroll Street Elevation Deficiency Quantity 10 Quantity Uom S.F. REPLACE Potential Action Urgency of Action PRIORITY 4 LEVEL 2 Purpose of Action Deficiency Photo1 Facade C Violations No violations recorded.

## **Building Condition Assessment Survey 2023 - 2024**

K058 Architectural Inspection Question Response **EXTERIOR** LOUVER 10 Deficiency Quantity Quantity Uom S.F. Potential Action REPLACE Urgency of Action PRIORITY 4 Purpose of Action LEVEL 2 Deficiency Photo1 Facade H Violations No violations recorded. **PARAPETS** Inspected Material Type(s) Masonry Replacement Quantity 5,000 Replacement Uom C.F. Inspected Instance on All Facades Instance Condition 4 - Between Fair and Poor 5,000 Instance Quantity Instance Quantity Uom C.F. Deficiency BRICK: MAJOR DETERIORATION/CRACKS Roof Plan reference K058 1st Place SK CH J1 22 (1)3 L1 31 BH Carroll Street **Deficiency Quantity** 20 Quantity Uom Potential Action REMOVE AND REBUILD Urgency of Action PRIORITY 4 Purpose of Action LEVEL 2

## **Building Condition Assessment Survey 2023 - 2024**

K058 Architectural Inspection Question Response **EXTERIOR** ROOF Roofing ROOF BARRIER/FENCE Inspected Violations No violations recorded. ROOF CAGE Does not Exist ROOFING Inspected Instance on Built-Up: Roofs 1-3 Inspected Instance Condition 3 - Fair Instance Photo Roof 1 Instance Quantity 33,500 S.F. Instance Quantity Uom Does the roof have major mechanical equipment sitting on Dunnage Steel less than 18" above the Roofing? No Does this roof instance have a Sustainable Roof System? NoDo solar panels exist on these roofs? Yes Solar Panel Location (Roof Number) Roofs 1-2 Installation Year 2009 Source of Installation Custodial Staff BUILT-UP: FLASHING: BASE FLASHING DETERIORATED Deficiency K058 1st Place D Roof Plan reference L1 31 BH Carroll Street 10 **Deficiency Quantity** Quantity Uom S.F. REMOVE AND REPLACE Potential Action Urgency of Action PRIORITY 4 LEVEL 2 Purpose of Action Deficiency Photo1