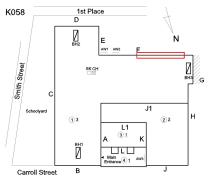

## **Building Condition Assessment Survey 2023 - 2024**

K058 **Architectural Inspection** Question Response **EXTERIOR** EXTERIOR WALLS Violations No violations recorded. CAST IN PLACE / PRE-CAST CONCRETE: MAJOR Deficiency CRACKS/SPALLING K058 Roof Plan reference 1st Plac J1 L1 31 BH Carroll Street Elevation Deficiency Quantity 10 Quantity Uom S.F. REPLACE Potential Action Urgency of Action PRIORITY 4 LEVEL 2 Purpose of Action Deficiency Photo1 Facade C Violations No violations recorded.

## **Building Condition Assessment Survey 2023 - 2024**

K058 Architectural Inspection Question Response **EXTERIOR** LOUVER 10 Deficiency Quantity Quantity Uom S.F. Potential Action REPLACE Urgency of Action PRIORITY 4 Purpose of Action LEVEL 2 Deficiency Photo1 Facade H Violations No violations recorded. **PARAPETS** Inspected Material Type(s) Masonry Replacement Quantity 5,000 Replacement Uom C.F. Inspected Instance on All Facades Instance Condition 4 - Between Fair and Poor 5,000 Instance Quantity Instance Quantity Uom C.F. Deficiency BRICK: MAJOR DETERIORATION/CRACKS Roof Plan reference K058 1st Place SK CH J1 22 (1)3 L1 31 BH Carroll Street **Deficiency Quantity** 20 Quantity Uom Potential Action REMOVE AND REBUILD Urgency of Action PRIORITY 4 Purpose of Action LEVEL 2

## **Building Condition Assessment Survey 2023 - 2024**

K058 Architectural Inspection Question Response **EXTERIOR** ROOF Roofing ROOF BARRIER/FENCE Inspected Violations No violations recorded. ROOF CAGE Does not Exist ROOFING Inspected Instance on Built-Up: Roofs 1-3 Inspected Instance Condition 3 - Fair Instance Photo Roof 1 Instance Quantity 33,500 S.F. Instance Quantity Uom Does the roof have major mechanical equipment sitting on Dunnage Steel less than 18" above the Roofing? No Does this roof instance have a Sustainable Roof System? NoDo solar panels exist on these roofs? Yes Solar Panel Location (Roof Number) Roofs 1-2 Installation Year 2009 Source of Installation Custodial Staff BUILT-UP: FLASHING: BASE FLASHING DETERIORATED Deficiency K058 1st Place D Roof Plan reference L1 31 BH Carroll Street 10 **Deficiency Quantity** Quantity Uom S.F. REMOVE AND REPLACE Potential Action Urgency of Action PRIORITY 4 LEVEL 2 Purpose of Action Deficiency Photo1