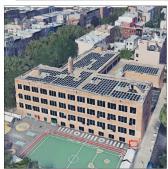

## **Building Condition Assessment Survey 2023 - 2024**

K058 Architectural Inspection Question Response **EXTERIOR** ROOF Roofing ROOF BARRIER/FENCE Inspected Violations No violations recorded. ROOF CAGE Does not Exist ROOFING Inspected Instance on Built-Up: Roofs 1-3 Inspected Instance Condition 3 - Fair Instance Photo Roof 1 Instance Quantity 33,500 S.F. Instance Quantity Uom Does the roof have major mechanical equipment sitting on Dunnage Steel less than 18" above the Roofing? No Does this roof instance have a Sustainable Roof System? NoDo solar panels exist on these roofs? Yes Solar Panel Location (Roof Number) Roofs 1-2 Installation Year 2009 Source of Installation Custodial Staff BUILT-UP: FLASHING: BASE FLASHING DETERIORATED Deficiency K058 1st Place D Roof Plan reference L1 31 BH Carroll Street 10 **Deficiency Quantity** Quantity Uom S.F. REMOVE AND REPLACE Potential Action Urgency of Action PRIORITY 4 LEVEL 2 Purpose of Action Deficiency Photo1