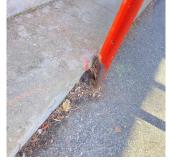

## **Building Condition Assessment Survey 2023 - 2024**

Architectural Inspection K058

Question

Response

**EXTERIOR** 

AREAWAY

Deficiency Photo1

AW3

Violations No violations recorded.

Deficiency AREAWAY STAIRS: DETERIORATED

Roof Plan reference

Deficiency Photo1

Deficiency Quantity 40
Quantity Uom S.F.
Potential Action REPLACE
Urgency of Action PRIORITY 5
Purpose of Action LEVEL 6