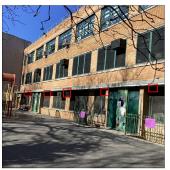

Ryan Deforest

Was not present

Carroll Street - Northwest View

Custodian Fireman

Facade Photo

Main Entrance Photo

Roof Photo

Facade A - Carroll Street