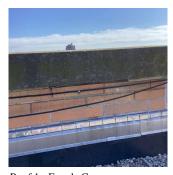

## RAILINGS/PANELS: DETERIORATED, MAJOR RUSTING

Deficiency Quantity 20
Quantity Uom S.F.
Potential Action REPLACE
Urgency of Action PRIORITY 4

Purpose of Action Deficiency Photo1

Roof 1 - Facade C