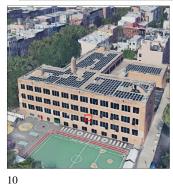

## **Building Condition Assessment Survey 2023 - 2024**

K058 Architectural Inspection Question Response **EXTERIOR** ROOF Roofing ROOF BARRIER/FENCE Inspected Violations No violations recorded. ROOF CAGE Does not Exist ROOFING Inspected Instance on Built-Up: Roofs 1-3 Inspected Instance Condition 3 - Fair Instance Photo Roof 1 Instance Quantity 33,500 S.F. Instance Quantity Uom Does the roof have major mechanical equipment sitting on Dunnage Steel less than 18" above the Roofing? No Does this roof instance have a Sustainable Roof System? NoDo solar panels exist on these roofs? Yes Solar Panel Location (Roof Number) Roofs 1-2 Installation Year 2009 Source of Installation Custodial Staff BUILT-UP: FLASHING: BASE FLASHING DETERIORATED Deficiency K058 1st Place D Roof Plan reference L1 31 BH Carroll Street 10 **Deficiency Quantity** Quantity Uom S.F. REMOVE AND REPLACE Potential Action Urgency of Action PRIORITY 4 LEVEL 2 Purpose of Action Deficiency Photo1