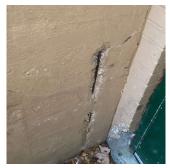

Violations No violations recorded.

Deficiency AREAWAY STAIRS: DETERIORATED

Roof Plan reference

Deficiency Photo1

Deficiency Quantity 40
Quantity Uom S.F.
Potential Action REPLACE
Urgency of Action PRIORITY 5
Purpose of Action LEVEL 6