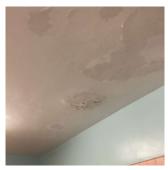

Violations

Roof Plan reference

CONCRETE: MAJOR CRACKS/SPALLING

Print Date: 6/27/2024

Response

Architectural Inspection K058

#### EXTERIOR SOFFITS

Elevation

Deficiency Quantity 50 S.F. Quantity Uom Potential Action REPLACE PRIORITY 4 Urgency of Action LEVEL 2 Purpose of Action

Violations No violations recorded.

LOADING DOCK Does not Exist LOUVER Inspected Condition 3 - Fair