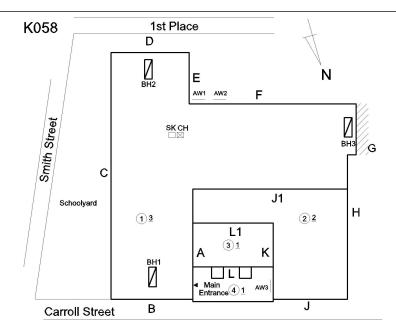

## **Building Condition Assessment Survey 2023 - 2024**

K058 **Architectural Inspection** Question Response **EXTERIOR** EXTERIOR WALLS Violations No violations recorded. CAST IN PLACE / PRE-CAST CONCRETE: MAJOR Deficiency CRACKS/SPALLING K058 Roof Plan reference 1st Plac J1 L1 31 BH Carroll Street Elevation Deficiency Quantity 10 Quantity Uom S.F. REPLACE Potential Action Urgency of Action PRIORITY 4 LEVEL 2 Purpose of Action Deficiency Photo1 Facade C Violations No violations recorded.

## **Building Condition Assessment Survey 2023 - 2024**

K058 Architectural Inspection Question Response **EXTERIOR** EXTERIOR WALLS Urgency of Action PRIORITY 3 LEVEL 2 Purpose of Action Deficiency Photo1 No photo recorded Violations No violations recorded. Deficiency BRICK: DETERIORATED MASONRY SILLS - MAJOR Roof Plan reference SK CH 13 Carroll Street Elevation Deficiency Quantity 50 Quantity Uom L.F. Potential Action REMOVE AND REPLACE PRIORITY 4 Urgency of Action Purpose of Action LEVEL 2 Deficiency Photo1 Facade C Violations No violations recorded.

## **Building Condition Assessment Survey 2023 - 2024**

K058 Architectural Inspection Question Response **EXTERIOR** LOUVER 10 Deficiency Quantity Quantity Uom S.F. Potential Action REPLACE Urgency of Action PRIORITY 4 Purpose of Action LEVEL 2 Deficiency Photo1 Facade H Violations No violations recorded. **PARAPETS** Inspected Material Type(s) Masonry Replacement Quantity 5,000 Replacement Uom C.F. Inspected Instance on All Facades Instance Condition 4 - Between Fair and Poor 5,000 Instance Quantity Instance Quantity Uom C.F. Deficiency BRICK: MAJOR DETERIORATION/CRACKS Roof Plan reference K058 1st Place SK CH J1 22 (1)3 L1 31 BH Carroll Street **Deficiency Quantity** 20 Quantity Uom Potential Action REMOVE AND REBUILD Urgency of Action PRIORITY 4 Purpose of Action LEVEL 2

## **Building Condition Assessment Survey 2023 - 2024**

K058 Architectural Inspection Question Response **EXTERIOR** ROOF Roofing ROOF BARRIER/FENCE Inspected Violations No violations recorded. ROOF CAGE Does not Exist ROOFING Inspected Instance on Built-Up: Roofs 1-3 Inspected Instance Condition 3 - Fair Instance Photo Roof 1 Instance Quantity 33,500 S.F. Instance Quantity Uom Does the roof have major mechanical equipment sitting on Dunnage Steel less than 18" above the Roofing? No Does this roof instance have a Sustainable Roof System? NoDo solar panels exist on these roofs? Yes Solar Panel Location (Roof Number) Roofs 1-2 Installation Year 2009 Source of Installation Custodial Staff BUILT-UP: FLASHING: BASE FLASHING DETERIORATED Deficiency K058 1st Place D Roof Plan reference L1 31 BH Carroll Street 10 **Deficiency Quantity** Quantity Uom S.F. REMOVE AND REPLACE Potential Action Urgency of Action PRIORITY 4 LEVEL 2 Purpose of Action Deficiency Photo1