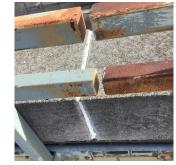

#### COPING

Deficiency Photo1

Roof 1 - Facade No violations recorded.

CAST STONE: CRACKED/BROKEN PIECES

150

L.F. REPLACE-IN-KIND

#### PRIORITY 4

LEVEL 2

Roof 1 - Facade D

No violations recorded.

| CORNICE          | Does not Exist                                |
|------------------|-----------------------------------------------|
| DOORS            | Inspected                                     |
| DOORS AND FRAMES | Inspected                                     |
| Condition        | 3 - Fair                                      |
| Deficiency       | WOOD: DETERIORATED DOOR - MAJOR DETERIORATION |