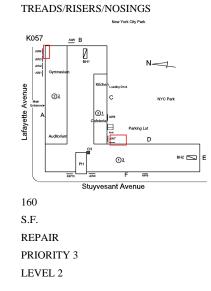

#### COPING

Deficiency Photo1

Roof 1 - Facade No violations recorded.

CAST STONE: CRACKED/BROKEN PIECES

150

L.F. REPLACE-IN-KIND

#### PRIORITY 4

LEVEL 2

Roof 1 - Facade D

No violations recorded.

| CORNICE          | Does not Exist                                |
|------------------|-----------------------------------------------|
| DOORS            | Inspected                                     |
| DOORS AND FRAMES | Inspected                                     |
| Condition        | 3 - Fair                                      |
| Deficiency       | WOOD: DETERIORATED DOOR - MAJOR DETERIORATION |