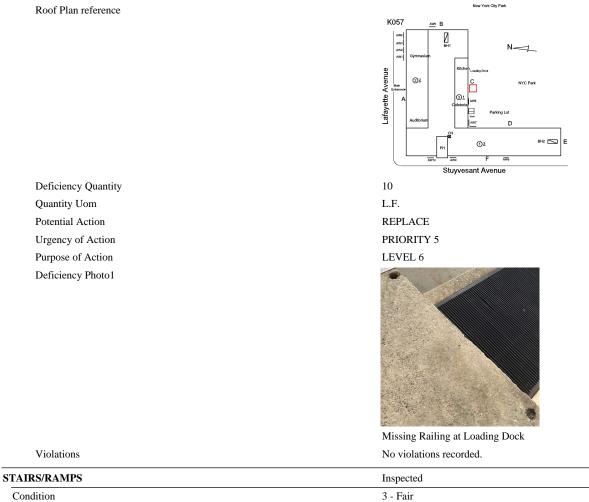

Roof Plan reference

Deficiency Quantity Quantity Uom Potential Action Urgency of Action Purpose of Action

## **Building Condition Assessment Survey 2023 - 2024**

| estion                                 | Response                                                           |
|----------------------------------------|--------------------------------------------------------------------|
| EXTERIOR                               |                                                                    |
| AREAWAY                                |                                                                    |
| Deficiency Photo1                      | AW7                                                                |
| Violations                             | No violations recorded.                                            |
| AWNINGS AND CANOPIES                   | Inspected                                                          |
| Condition                              | 2 - Between Good and Fair                                          |
| Deficiency                             | No deficiencies recorded                                           |
| CHIMNEY                                | Inspected                                                          |
| Material Type(s)                       | Masonry                                                            |
| Condition                              | 3 - Fair                                                           |
| Deficiency                             | BRICK: DETERIORATED JOINTS                                         |
| Roof Plan reference                    | New York City Park                                                 |
| Deficiency Quantity                    | G<br>U<br>U<br>U<br>U<br>U<br>U<br>U<br>U<br>U<br>U<br>U<br>U<br>U |
| Quantity Uom                           | S.F.                                                               |
| Potential Action                       | REPOINT                                                            |
| Urgency of Action                      | PRIORITY 3                                                         |
| Purpose of Action<br>Deficiency Photo1 | LEVEL 2                                                            |
| Violations                             | No violations recorded.                                            |