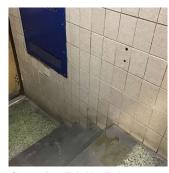

### **Building Template**

Inspection

| ispection             |                              |
|-----------------------|------------------------------|
| Question              | Response                     |
| Architectural         |                              |
| EXTERIOR              | Inspected                    |
| AREAWAY               | Inspected                    |
| Instance on AW1-AW10  | Inspected                    |
| Instance Condition    | 3 - Fair                     |
| Instance Quantity     | 10                           |
| Instance Quantity Uom | EACH                         |
| Deficiency            | AREAWAY STAIRS: DETERIORATED |