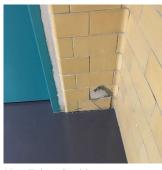

#### PRIORITY 4

LEVEL 2

Roof 1 - Facade D

No violations recorded.

| CORNICE          | Does not Exist                                |
|------------------|-----------------------------------------------|
| DOORS            | Inspected                                     |
| DOORS AND FRAMES | Inspected                                     |
| Condition        | 3 - Fair                                      |
| Deficiency       | WOOD: DETERIORATED DOOR - MAJOR DETERIORATION |