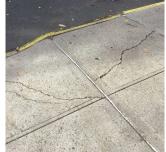

#### COPING

Deficiency Photo1

Roof 1 - Facade No violations recorded.

CAST STONE: CRACKED/BROKEN PIECES

150

L.F. REPLACE-IN-KIND

#### PRIORITY 4

LEVEL 2

Roof 1 - Facade D

No violations recorded.

| CORNICE          | Does not Exist                                |
|------------------|-----------------------------------------------|
| DOORS            | Inspected                                     |
| DOORS AND FRAMES | Inspected                                     |
| Condition        | 3 - Fair                                      |
| Deficiency       | WOOD: DETERIORATED DOOR - MAJOR DETERIORATION |