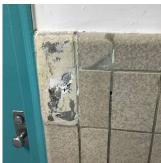

#### PRIORITY 4

LEVEL 2

Roof 1 - Facade D

No violations recorded.

| CORNICE          | Does not Exist                                |
|------------------|-----------------------------------------------|
| DOORS            | Inspected                                     |
| DOORS AND FRAMES | Inspected                                     |
| Condition        | 3 - Fair                                      |
| Deficiency       | WOOD: DETERIORATED DOOR - MAJOR DETERIORATION |