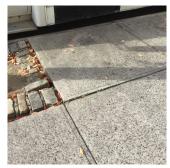

#### COPING

Deficiency Photo1

Roof 1 - Facade No violations recorded.

CAST STONE: CRACKED/BROKEN PIECES

150

L.F. REPLACE-IN-KIND

#### PRIORITY 4

LEVEL 2

Roof 1 - Facade D

No violations recorded.

| CORNICE          | Does not Exist                                |
|------------------|-----------------------------------------------|
| DOORS            | Inspected                                     |
| DOORS AND FRAMES | Inspected                                     |
| Condition        | 3 - Fair                                      |
| Deficiency       | WOOD: DETERIORATED DOOR - MAJOR DETERIORATION |