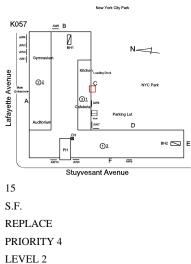

Roof Plan reference

Deficiency Quantity Quantity Uom Potential Action Urgency of Action Purpose of Action

## **Building Condition Assessment Survey 2023 - 2024**

| estion                                 | Response                                                           |
|----------------------------------------|--------------------------------------------------------------------|
| EXTERIOR                               |                                                                    |
| AREAWAY                                |                                                                    |
| Deficiency Photo1                      | AW7                                                                |
| Violations                             | No violations recorded.                                            |
| AWNINGS AND CANOPIES                   | Inspected                                                          |
| Condition                              | 2 - Between Good and Fair                                          |
| Deficiency                             | No deficiencies recorded                                           |
| CHIMNEY                                | Inspected                                                          |
| Material Type(s)                       | Masonry                                                            |
| Condition                              | 3 - Fair                                                           |
| Deficiency                             | BRICK: DETERIORATED JOINTS                                         |
| Roof Plan reference                    | New York City Park                                                 |
| Deficiency Quantity                    | G<br>U<br>U<br>U<br>U<br>U<br>U<br>U<br>U<br>U<br>U<br>U<br>U<br>U |
| Quantity Uom                           | S.F.                                                               |
| Potential Action                       | REPOINT                                                            |
| Urgency of Action                      | PRIORITY 3                                                         |
| Purpose of Action<br>Deficiency Photo1 | LEVEL 2                                                            |
| Violations                             | No violations recorded.                                            |