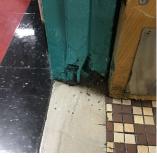

#### PRIORITY 4

LEVEL 2

Roof 1 - Facade D

No violations recorded.

| CORNICE          | Does not Exist                                |
|------------------|-----------------------------------------------|
| DOORS            | Inspected                                     |
| DOORS AND FRAMES | Inspected                                     |
| Condition        | 3 - Fair                                      |
| Deficiency       | WOOD: DETERIORATED DOOR - MAJOR DETERIORATION |