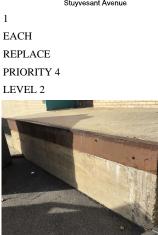

#### COPING

Deficiency Photo1

Roof 1 - Facade No violations recorded.

CAST STONE: CRACKED/BROKEN PIECES

150

L.F. REPLACE-IN-KIND

#### PRIORITY 4

LEVEL 2

Roof 1 - Facade D

No violations recorded.

| CORNICE          | Does not Exist                                |
|------------------|-----------------------------------------------|
| DOORS            | Inspected                                     |
| DOORS AND FRAMES | Inspected                                     |
| Condition        | 3 - Fair                                      |
| Deficiency       | WOOD: DETERIORATED DOOR - MAJOR DETERIORATION |