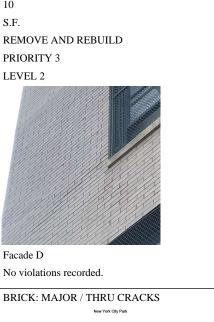

### **Building Template**

Inspection

| ispection             |                              |
|-----------------------|------------------------------|
| Question              | Response                     |
| Architectural         |                              |
| EXTERIOR              | Inspected                    |
| AREAWAY               | Inspected                    |
| Instance on AW1-AW10  | Inspected                    |
| Instance Condition    | 3 - Fair                     |
| Instance Quantity     | 10                           |
| Instance Quantity Uom | EACH                         |
| Deficiency            | AREAWAY STAIRS: DETERIORATED |

## **Building Condition Assessment Survey 2023 - 2024**

| estion                                 | Response                                                           |
|----------------------------------------|--------------------------------------------------------------------|
| EXTERIOR                               |                                                                    |
| AREAWAY                                |                                                                    |
| Deficiency Photo1                      | AW7                                                                |
| Violations                             | No violations recorded.                                            |
| AWNINGS AND CANOPIES                   | Inspected                                                          |
| Condition                              | 2 - Between Good and Fair                                          |
| Deficiency                             | No deficiencies recorded                                           |
| CHIMNEY                                | Inspected                                                          |
| Material Type(s)                       | Masonry                                                            |
| Condition                              | 3 - Fair                                                           |
| Deficiency                             | BRICK: DETERIORATED JOINTS                                         |
| Roof Plan reference                    | New York City Park                                                 |
| Deficiency Quantity                    | G<br>U<br>U<br>U<br>U<br>U<br>U<br>U<br>U<br>U<br>U<br>U<br>U<br>U |
| Quantity Uom                           | S.F.                                                               |
| Potential Action                       | REPOINT                                                            |
| Urgency of Action                      | PRIORITY 3                                                         |
| Purpose of Action<br>Deficiency Photo1 | LEVEL 2                                                            |
| Violations                             | No violations recorded.                                            |