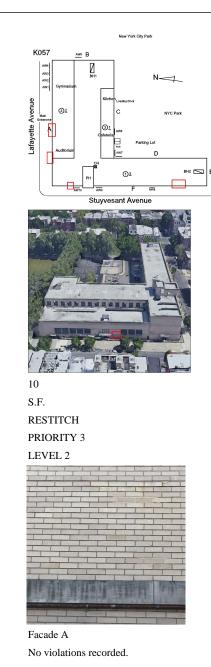

K057

## Architectural Inspection

Main Entrance Photo

Corner of Stuyvesant Avenue and Lafayette Avenue - Southeast View

Facade A - Lafayette Avenue

Roof 1 - North View

| Yes      |                                                                                                                                     |
|----------|-------------------------------------------------------------------------------------------------------------------------------------|
| Systems: | Auditorium Windows - refurbished; Exterior Doors at Exit<br>6 - replaced                                                            |
| Year:    | 2021                                                                                                                                |
| Systems: | Partial Roofing repairs.                                                                                                            |
| Year:    | 2020                                                                                                                                |
| Systems: | Partial Exterior Doors replacement.                                                                                                 |
| Year:    | 2015                                                                                                                                |
| Systems: | New Vault Doors.                                                                                                                    |
| Year:    | 2012                                                                                                                                |
| Systems: | Roofing and Flashing replacement; Roof Drains<br>replacement; Parapets and Bulkheads repairs; Exterior<br>Walls and Awnings repairs |
| Year:    | 2011                                                                                                                                |
| Systems: | Windows and Window Guards replacement.                                                                                              |
| Year:    | 2002                                                                                                                                |
| No       |                                                                                                                                     |
| No       |                                                                                                                                     |
| No       |                                                                                                                                     |

Roof Photo

Have any Systems/Major Building Components been upgraded?

Have there been any Building Additions? Tandem Schools? Leased Space?