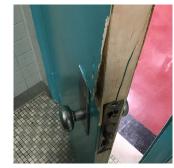

#### PRIORITY 4

LEVEL 2

Roof 1 - Facade D

No violations recorded.

| CORNICE          | Does not Exist                                |
|------------------|-----------------------------------------------|
| DOORS            | Inspected                                     |
| DOORS AND FRAMES | Inspected                                     |
| Condition        | 3 - Fair                                      |
| Deficiency       | WOOD: DETERIORATED DOOR - MAJOR DETERIORATION |