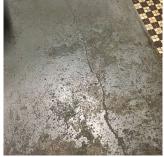

#### COPING

Deficiency Photo1

Roof 1 - Facade No violations recorded.

CAST STONE: CRACKED/BROKEN PIECES

150

L.F. REPLACE-IN-KIND