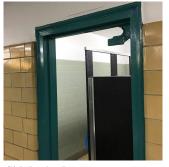

#### PRIORITY 4

LEVEL 2

Roof 1 - Facade D

No violations recorded.

| CORNICE          | Does not Exist                                |
|------------------|-----------------------------------------------|
| DOORS            | Inspected                                     |
| DOORS AND FRAMES | Inspected                                     |
| Condition        | 3 - Fair                                      |
| Deficiency       | WOOD: DETERIORATED DOOR - MAJOR DETERIORATION |