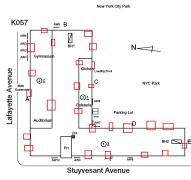

K057

## Architectural Inspection

Main Entrance Photo

Corner of Stuyvesant Avenue and Lafayette Avenue - Southeast View

Facade A - Lafayette Avenue

Roof 1 - North View

| Yes      |                                                                                                                                     |
|----------|-------------------------------------------------------------------------------------------------------------------------------------|
| Systems: | Auditorium Windows - refurbished; Exterior Doors at Exit<br>6 - replaced                                                            |
| Year:    | 2021                                                                                                                                |
| Systems: | Partial Roofing repairs.                                                                                                            |
| Year:    | 2020                                                                                                                                |
| Systems: | Partial Exterior Doors replacement.                                                                                                 |
| Year:    | 2015                                                                                                                                |
| Systems: | New Vault Doors.                                                                                                                    |
| Year:    | 2012                                                                                                                                |
| Systems: | Roofing and Flashing replacement; Roof Drains<br>replacement; Parapets and Bulkheads repairs; Exterior<br>Walls and Awnings repairs |
| Year:    | 2011                                                                                                                                |
| Systems: | Windows and Window Guards replacement.                                                                                              |
| Year:    | 2002                                                                                                                                |
| No       |                                                                                                                                     |
| No       |                                                                                                                                     |
| No       |                                                                                                                                     |

Roof Photo

Have any Systems/Major Building Components been upgraded?

Have there been any Building Additions? Tandem Schools? Leased Space?