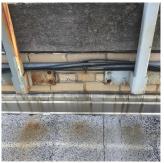

### **Building Template**

Inspection

| ispection             |                              |
|-----------------------|------------------------------|
| Question              | Response                     |
| Architectural         |                              |
| EXTERIOR              | Inspected                    |
| AREAWAY               | Inspected                    |
| Instance on AW1-AW10  | Inspected                    |
| Instance Condition    | 3 - Fair                     |
| Instance Quantity     | 10                           |
| Instance Quantity Uom | EACH                         |
| Deficiency            | AREAWAY STAIRS: DETERIORATED |