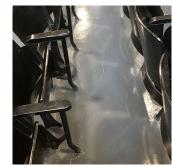

### **Building Template**

Inspection

| ispection             |                              |
|-----------------------|------------------------------|
| Question              | Response                     |
| Architectural         |                              |
| EXTERIOR              | Inspected                    |
| AREAWAY               | Inspected                    |
| Instance on AW1-AW10  | Inspected                    |
| Instance Condition    | 3 - Fair                     |
| Instance Quantity     | 10                           |
| Instance Quantity Uom | EACH                         |
| Deficiency            | AREAWAY STAIRS: DETERIORATED |