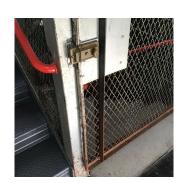

### **Building Template**

Inspection

| ispection             |                              |
|-----------------------|------------------------------|
| Question              | Response                     |
| Architectural         |                              |
| EXTERIOR              | Inspected                    |
| AREAWAY               | Inspected                    |
| Instance on AW1-AW10  | Inspected                    |
| Instance Condition    | 3 - Fair                     |
| Instance Quantity     | 10                           |
| Instance Quantity Uom | EACH                         |
| Deficiency            | AREAWAY STAIRS: DETERIORATED |

## **Building Condition Assessment Survey 2023 - 2024**

| estion                                 | Response                                                           |
|----------------------------------------|--------------------------------------------------------------------|
| EXTERIOR                               |                                                                    |
| AREAWAY                                |                                                                    |
| Deficiency Photo1                      | AW7                                                                |
| Violations                             | No violations recorded.                                            |
| AWNINGS AND CANOPIES                   | Inspected                                                          |
| Condition                              | 2 - Between Good and Fair                                          |
| Deficiency                             | No deficiencies recorded                                           |
| CHIMNEY                                | Inspected                                                          |
| Material Type(s)                       | Masonry                                                            |
| Condition                              | 3 - Fair                                                           |
| Deficiency                             | BRICK: DETERIORATED JOINTS                                         |
| Roof Plan reference                    | New York City Park                                                 |
| Deficiency Quantity                    | G<br>U<br>U<br>U<br>U<br>U<br>U<br>U<br>U<br>U<br>U<br>U<br>U<br>U |
| Quantity Uom                           | S.F.                                                               |
| Potential Action                       | REPOINT                                                            |
| Urgency of Action                      | PRIORITY 3                                                         |
| Purpose of Action<br>Deficiency Photo1 | LEVEL 2                                                            |
| Violations                             | No violations recorded.                                            |