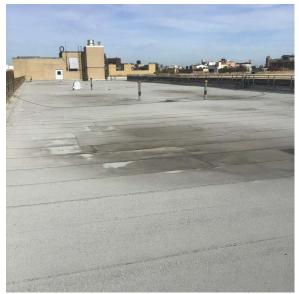

## Architectural Inspection

Main Entrance Photo

Corner of Stuyvesant Avenue and Lafayette Avenue - Southeast View

Facade A - Lafayette Avenue

Roof 1 - North View

| Yes      |                                                                                                                                     |
|----------|-------------------------------------------------------------------------------------------------------------------------------------|
| Systems: | Auditorium Windows - refurbished; Exterior Doors at Exit<br>6 - replaced                                                            |
| Year:    | 2021                                                                                                                                |
| Systems: | Partial Roofing repairs.                                                                                                            |
| Year:    | 2020                                                                                                                                |
| Systems: | Partial Exterior Doors replacement.                                                                                                 |
| Year:    | 2015                                                                                                                                |
| Systems: | New Vault Doors.                                                                                                                    |
| Year:    | 2012                                                                                                                                |
| Systems: | Roofing and Flashing replacement; Roof Drains<br>replacement; Parapets and Bulkheads repairs; Exterior<br>Walls and Awnings repairs |
| Year:    | 2011                                                                                                                                |
| Systems: | Windows and Window Guards replacement.                                                                                              |
| Year:    | 2002                                                                                                                                |
| No       |                                                                                                                                     |
| No       |                                                                                                                                     |
| No       |                                                                                                                                     |

Roof Photo

Have any Systems/Major Building Components been upgraded?

Have there been any Building Additions? Tandem Schools? Leased Space?