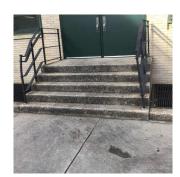

### **Building Template**

Inspection

| ispection             |                              |
|-----------------------|------------------------------|
| Question              | Response                     |
| Architectural         |                              |
| EXTERIOR              | Inspected                    |
| AREAWAY               | Inspected                    |
| Instance on AW1-AW10  | Inspected                    |
| Instance Condition    | 3 - Fair                     |
| Instance Quantity     | 10                           |
| Instance Quantity Uom | EACH                         |
| Deficiency            | AREAWAY STAIRS: DETERIORATED |