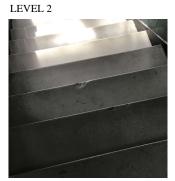

## **Building Condition Assessment Survey 2023 - 2024**

| estion                                 | Response                                                           |
|----------------------------------------|--------------------------------------------------------------------|
| EXTERIOR                               |                                                                    |
| AREAWAY                                |                                                                    |
| Deficiency Photo1                      | AW7                                                                |
| Violations                             | No violations recorded.                                            |
| AWNINGS AND CANOPIES                   | Inspected                                                          |
| Condition                              | 2 - Between Good and Fair                                          |
| Deficiency                             | No deficiencies recorded                                           |
| CHIMNEY                                | Inspected                                                          |
| Material Type(s)                       | Masonry                                                            |
| Condition                              | 3 - Fair                                                           |
| Deficiency                             | BRICK: DETERIORATED JOINTS                                         |
| Roof Plan reference                    | New York City Park                                                 |
| Deficiency Quantity                    | G<br>U<br>U<br>U<br>U<br>U<br>U<br>U<br>U<br>U<br>U<br>U<br>U<br>U |
| Quantity Uom                           | S.F.                                                               |
| Potential Action                       | REPOINT                                                            |
| Urgency of Action                      | PRIORITY 3                                                         |
| Purpose of Action<br>Deficiency Photo1 | LEVEL 2                                                            |
| Violations                             | No violations recorded.                                            |