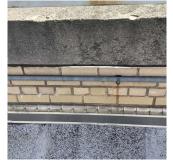

## **Building Condition Assessment Survey 2023 - 2024**

| estion                                 | Response                                                           |
|----------------------------------------|--------------------------------------------------------------------|
| EXTERIOR                               |                                                                    |
| AREAWAY                                |                                                                    |
| Deficiency Photo1                      | AW7                                                                |
| Violations                             | No violations recorded.                                            |
| AWNINGS AND CANOPIES                   | Inspected                                                          |
| Condition                              | 2 - Between Good and Fair                                          |
| Deficiency                             | No deficiencies recorded                                           |
| CHIMNEY                                | Inspected                                                          |
| Material Type(s)                       | Masonry                                                            |
| Condition                              | 3 - Fair                                                           |
| Deficiency                             | BRICK: DETERIORATED JOINTS                                         |
| Roof Plan reference                    | New York City Park                                                 |
| Deficiency Quantity                    | G<br>U<br>U<br>U<br>U<br>U<br>U<br>U<br>U<br>U<br>U<br>U<br>U<br>U |
| Quantity Uom                           | S.F.                                                               |
| Potential Action                       | REPOINT                                                            |
| Urgency of Action                      | PRIORITY 3                                                         |
| Purpose of Action<br>Deficiency Photo1 | LEVEL 2                                                            |
| Violations                             | No violations recorded.                                            |