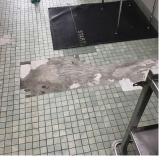

### **Building Template**

Inspection

| ispection             |                              |
|-----------------------|------------------------------|
| Question              | Response                     |
| Architectural         |                              |
| EXTERIOR              | Inspected                    |
| AREAWAY               | Inspected                    |
| Instance on AW1-AW10  | Inspected                    |
| Instance Condition    | 3 - Fair                     |
| Instance Quantity     | 10                           |
| Instance Quantity Uom | EACH                         |
| Deficiency            | AREAWAY STAIRS: DETERIORATED |