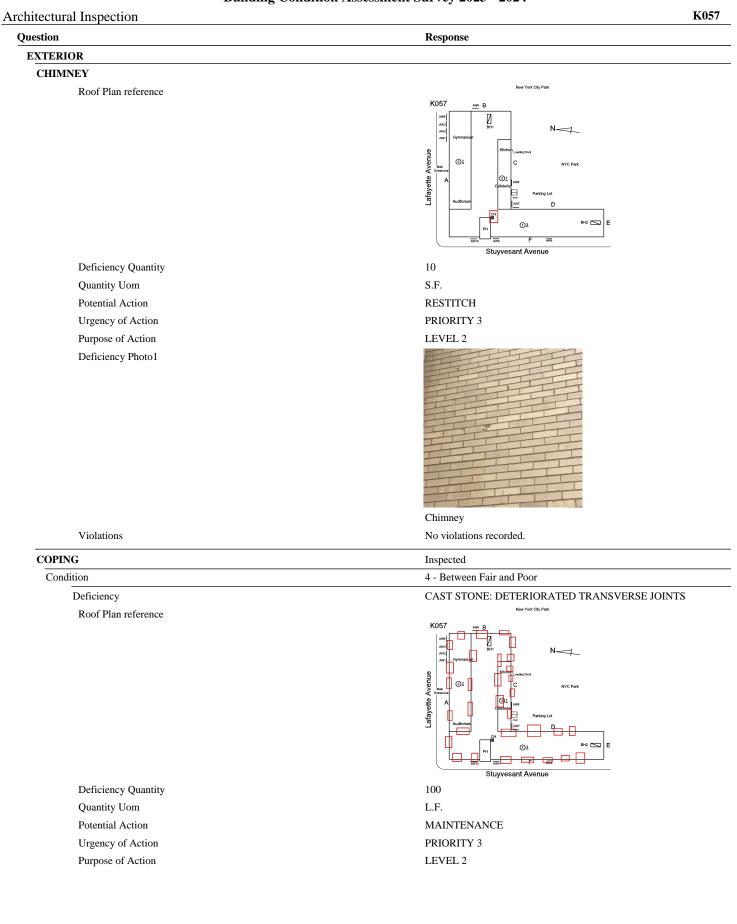

## **Building Condition Assessment Survey 2023 - 2024**

| estion                                 | Response                                                           |
|----------------------------------------|--------------------------------------------------------------------|
| EXTERIOR                               |                                                                    |
| AREAWAY                                |                                                                    |
| Deficiency Photo1                      | AW7                                                                |
| Violations                             | No violations recorded.                                            |
| AWNINGS AND CANOPIES                   | Inspected                                                          |
| Condition                              | 2 - Between Good and Fair                                          |
| Deficiency                             | No deficiencies recorded                                           |
| CHIMNEY                                | Inspected                                                          |
| Material Type(s)                       | Masonry                                                            |
| Condition                              | 3 - Fair                                                           |
| Deficiency                             | BRICK: DETERIORATED JOINTS                                         |
| Roof Plan reference                    | New York City Park                                                 |
| Deficiency Quantity                    | G<br>U<br>U<br>U<br>U<br>U<br>U<br>U<br>U<br>U<br>U<br>U<br>U<br>U |
| Quantity Uom                           | S.F.                                                               |
| Potential Action                       | REPOINT                                                            |
| Urgency of Action                      | PRIORITY 3                                                         |
| Purpose of Action<br>Deficiency Photo1 | LEVEL 2                                                            |
| Violations                             | No violations recorded.                                            |