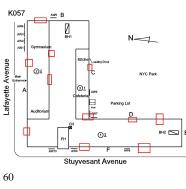

## **Building Condition Assessment Survey 2023 - 2024**

| Architectural In                          | -                                         |                           |                      |                         |                       |                   |                                           |                                  | K057 |
|-------------------------------------------|-------------------------------------------|---------------------------|----------------------|-------------------------|-----------------------|-------------------|-------------------------------------------|----------------------------------|------|
| riority Condition                         | on                                        |                           |                      |                         |                       |                   |                                           |                                  |      |
| Priority<br>Condition Exist<br>Last Year? | Priority<br>Category                      |                           | Component<br>ffected | Location<br>Description |                       | rson(s)<br>tified | Person(s) Title P                         | notoImage                        |      |
| No condition record                       | rded                                      |                           |                      |                         |                       |                   |                                           |                                  |      |
| tructural Engin                           | eer Required                              |                           |                      |                         |                       |                   |                                           |                                  |      |
| Structural<br>Condition Type              | Condition<br>Description                  | Component<br>Affected     | Locatio<br>Descrij   |                         | Person(s)<br>Notified |                   | Person(s) Title Pho                       | otoImage                         |      |
| No condition record                       | rded                                      |                           |                      |                         |                       |                   |                                           |                                  |      |
| rogrammatic A                             | ccessibility                              |                           |                      |                         |                       |                   |                                           |                                  |      |
| Programmatic                              | Accessibility Statu                       | s Question                |                      |                         |                       | Resp              | onse                                      |                                  |      |
| Is the primary of                         | r secondary entrance                      | e on an accessible route? |                      |                         |                       | No                |                                           |                                  |      |
| Physical Break                            | down Structure                            |                           |                      | Exists                  | Required              | Complies          | Deficiency                                | Assistive<br>Listening<br>System |      |
| PROGRAMM                                  | ATIC ACCESSIBI                            | ILITY                     |                      |                         |                       |                   |                                           |                                  |      |
| Exterior Ro                               | outes                                     |                           |                      |                         |                       |                   |                                           |                                  |      |
|                                           | or Entrances & Ex                         | its                       |                      |                         |                       | No                | Saddle height > 1/2"                      |                                  |      |
|                                           | or H/C Lifts                              |                           |                      | No                      | No                    |                   |                                           |                                  |      |
| Exterio                                   | or Ramps and Rail                         | lings                     |                      | No                      | Yes                   |                   |                                           |                                  |      |
| Interior Ro                               |                                           | × •0,                     |                      | N                       |                       |                   |                                           |                                  |      |
|                                           | or and Lobby H/C                          |                           |                      | No                      | No                    | N-                |                                           |                                  |      |
|                                           | or Corridor Doors :<br>or Corridors and L |                           |                      | Yes                     |                       | No<br>Yes         | Clear opening < 32"                       |                                  |      |
|                                           | or Elevators                              | addites                   |                      | No                      |                       | 1 05              |                                           |                                  |      |
|                                           | or Lobby Doors and                        | d Hardware                |                      | 110                     |                       | Yes               |                                           |                                  |      |
|                                           | or Ramps                                  |                           |                      | No                      |                       | 100               |                                           |                                  |      |
| Rooms & S                                 | -                                         |                           |                      |                         |                       |                   |                                           |                                  |      |
| Art Ro                                    | -                                         | Room 338                  |                      | Yes                     |                       | No                | Not on Accessible Rout                    | e                                |      |
| Audito                                    | rium                                      | 1st Floor                 |                      | Yes                     |                       | No                | No Stage Access<br>Not on Accessible Rout | FM<br>e System                   | No   |
| Cafete                                    | ria                                       | 1st Floor                 |                      | Yes                     |                       | No                | Not on Accessible Rout                    | e FM<br>System                   | No   |
| Classre                                   | ooms                                      | None on Accessible R      | oute                 | Yes                     |                       | No                | Not on Accessible Rout                    | e                                |      |
| Compu                                     | iter Rooms                                | Rooms 110, 119, 321,      | 331                  | Yes                     |                       | No                | Not on Accessible Rout                    | e                                |      |
| Gymna                                     | asium                                     | 1st Floor                 |                      | Yes                     |                       | No                | Not on Accessible Rout                    | e FM<br>System                   | No   |
| Librar                                    | у                                         | Room 219                  |                      | Yes                     |                       | No                | Not on Accessible Rout                    |                                  |      |
| Main (                                    | Office                                    | Rooms 108, 213, 314       |                      | Yes                     |                       | No                | Not on Accessible Rout                    | e                                |      |
| Multi-                                    | purpose Room                              |                           |                      | No                      |                       |                   |                                           |                                  |      |
| Nurse'                                    | s Room                                    | Room 104B                 |                      | Yes                     |                       | No                | Not on Accessible Rout                    | e                                |      |
| Pool                                      |                                           |                           |                      | No                      |                       |                   |                                           |                                  |      |
| Science                                   | e Lab                                     | Rooms 136, 138, 319       |                      | Yes                     |                       | No                | Not on Accessible Rout                    | e                                |      |
|                                           | Rooms (Boys)                              | None on Accessible R      |                      | Yes                     |                       | No                | Not on Accessible Rout                    |                                  |      |
|                                           | Rooms (Girls)                             | None on Accessible R      |                      | Yes                     |                       | No                | Not on Accessible Rout                    |                                  |      |
| <b>Toilet</b>                             | Rooms (Staff)                             | None on Accessible R      | oute                 | Yes                     |                       | No                | Not on Accessible Rout                    | e                                |      |