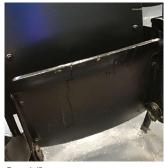

#### PRIORITY 4

LEVEL 2

Roof 1 - Facade D

No violations recorded.

| CORNICE          | Does not Exist                                |
|------------------|-----------------------------------------------|
| DOORS            | Inspected                                     |
| DOORS AND FRAMES | Inspected                                     |
| Condition        | 3 - Fair                                      |
| Deficiency       | WOOD: DETERIORATED DOOR - MAJOR DETERIORATION |