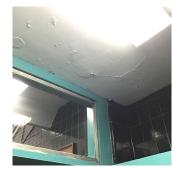

#### COPING

Deficiency Photo1

Roof 1 - Facade No violations recorded.

CAST STONE: CRACKED/BROKEN PIECES

150

L.F. REPLACE-IN-KIND