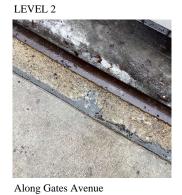

# **Building Condition Assessment Survey 2023 - 2024**

Architectural Inspection K056

| Inspection Id                     | Inspection Type                               | Time In                                                                                             | Last Edited            |  |
|-----------------------------------|-----------------------------------------------|-----------------------------------------------------------------------------------------------------|------------------------|--|
| SA : K056                         | Architectural - Senior                        | 2024-01-23 7:50 AM                                                                                  | 2024-06-12 11:22 AN    |  |
| AA : K056                         | Architectural - Associate                     | 2024-01-23 8:47 AM                                                                                  | 2024-02-08 6:19 PM     |  |
| sset Data                         |                                               |                                                                                                     |                        |  |
| Question                          |                                               | Answer                                                                                              |                        |  |
| Was the building                  | fully accessible for inspection               | No                                                                                                  |                        |  |
| Inspection Acces                  | s Comment                                     | 1st Floor Locker Room, 1st Floor Shower Room (storage)                                              |                        |  |
| Building Square                   | Footage                                       | 84,000                                                                                              |                        |  |
| Comments on the<br>Leased Spaces) | e Area (for Athletic Field, Playing Surfaces, | None                                                                                                |                        |  |
| Comments on the                   | e Stories (Floors) plus Basements             | 3+B                                                                                                 |                        |  |
| Comments on the                   | Number of Classrooms                          | 46                                                                                                  |                        |  |
| Comments on the                   | e Year Built                                  | 1966                                                                                                |                        |  |
| Student Population                | on                                            | 464                                                                                                 |                        |  |
| Staff Population                  |                                               | 103                                                                                                 |                        |  |
| Weather                           |                                               | Fair                                                                                                |                        |  |
| Principal(s) Infor                | mation                                        |                                                                                                     |                        |  |
|                                   | Principal Name                                | Eric Grande                                                                                         |                        |  |
|                                   | Organization                                  | P.S. 56 - Brooklyn                                                                                  |                        |  |
|                                   | Did you meet with this Principal?             | Yes                                                                                                 |                        |  |
|                                   | Did this Principal provide feedback?          | Yes                                                                                                 |                        |  |
|                                   | Summary of Principal's Feedback               | The Principal's comment as is follows: The repaired.                                                | schoolyard needs to be |  |
|                                   | Principal Name                                | Marjorie Dairymple                                                                                  |                        |  |
|                                   | Organization                                  | P.S. K369 Coy L. Cox School (D75) - Broo                                                            | klyn                   |  |
|                                   | Did you meet with this Principal?             | No                                                                                                  |                        |  |
|                                   | Did this Principal provide feedback?          | Yes                                                                                                 |                        |  |
|                                   | Summary of Principal's Feedback               | Assistant Principal Ehannette Pilgrim spoke and had no comments regarding the physica at this time. |                        |  |
|                                   | Principal Name                                | Emily Page                                                                                          |                        |  |
|                                   | Organization                                  | Urban Assembly Unison School - Brooklyn                                                             |                        |  |
|                                   | Did you meet with this Principal?             | No                                                                                                  |                        |  |
|                                   | Did this Principal provide feedback?          | No                                                                                                  |                        |  |
| Custodian                         |                                               | Was not present                                                                                     |                        |  |
| Fireman                           |                                               | Silas Clark                                                                                         |                        |  |