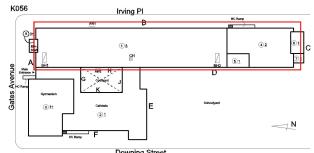

# **Building Condition Assessment Survey 2023 - 2024**

Architectural Inspection K056

| Inspection Id                     | Inspection Type                               | Time In                                                                                             | Last Edited            |  |
|-----------------------------------|-----------------------------------------------|-----------------------------------------------------------------------------------------------------|------------------------|--|
| SA : K056                         | Architectural - Senior                        | 2024-01-23 7:50 AM                                                                                  | 2024-06-12 11:22 AN    |  |
| AA : K056                         | Architectural - Associate                     | 2024-01-23 8:47 AM                                                                                  | 2024-02-08 6:19 PM     |  |
| sset Data                         |                                               |                                                                                                     |                        |  |
| Question                          |                                               | Answer                                                                                              |                        |  |
| Was the building                  | fully accessible for inspection               | No                                                                                                  |                        |  |
| Inspection Acces                  | s Comment                                     | 1st Floor Locker Room, 1st Floor Shower Room (storage)                                              |                        |  |
| Building Square                   | Footage                                       | 84,000                                                                                              |                        |  |
| Comments on the<br>Leased Spaces) | e Area (for Athletic Field, Playing Surfaces, | None                                                                                                |                        |  |
| Comments on the                   | e Stories (Floors) plus Basements             | 3+B                                                                                                 |                        |  |
| Comments on the                   | Number of Classrooms                          | 46                                                                                                  |                        |  |
| Comments on the                   | e Year Built                                  | 1966                                                                                                |                        |  |
| Student Population                | on                                            | 464                                                                                                 |                        |  |
| Staff Population                  |                                               | 103                                                                                                 |                        |  |
| Weather                           |                                               | Fair                                                                                                |                        |  |
| Principal(s) Infor                | mation                                        |                                                                                                     |                        |  |
|                                   | Principal Name                                | Eric Grande                                                                                         |                        |  |
|                                   | Organization                                  | P.S. 56 - Brooklyn                                                                                  |                        |  |
|                                   | Did you meet with this Principal?             | Yes                                                                                                 |                        |  |
|                                   | Did this Principal provide feedback?          | Yes                                                                                                 |                        |  |
|                                   | Summary of Principal's Feedback               | The Principal's comment as is follows: The repaired.                                                | schoolyard needs to be |  |
|                                   | Principal Name                                | Marjorie Dairymple                                                                                  |                        |  |
|                                   | Organization                                  | P.S. K369 Coy L. Cox School (D75) - Broo                                                            | klyn                   |  |
|                                   | Did you meet with this Principal?             | No                                                                                                  |                        |  |
|                                   | Did this Principal provide feedback?          | Yes                                                                                                 |                        |  |
|                                   | Summary of Principal's Feedback               | Assistant Principal Ehannette Pilgrim spoke and had no comments regarding the physica at this time. |                        |  |
|                                   | Principal Name                                | Emily Page                                                                                          |                        |  |
|                                   | Organization                                  | Urban Assembly Unison School - Brooklyn                                                             |                        |  |
|                                   | Did you meet with this Principal?             | No                                                                                                  |                        |  |
|                                   | Did this Principal provide feedback?          | No                                                                                                  |                        |  |
| Custodian                         |                                               | Was not present                                                                                     |                        |  |
| Fireman                           |                                               | Silas Clark                                                                                         |                        |  |