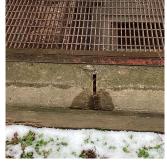

# **Building Condition Assessment Survey 2023 - 2024**

Architectural Inspection K056

| Inspection Id                     | Inspection Type                               | Time In                                                                                             | Last Edited            |  |
|-----------------------------------|-----------------------------------------------|-----------------------------------------------------------------------------------------------------|------------------------|--|
| SA : K056                         | Architectural - Senior                        | 2024-01-23 7:50 AM                                                                                  | 2024-06-12 11:22 AN    |  |
| AA : K056                         | Architectural - Associate                     | 2024-01-23 8:47 AM                                                                                  | 2024-02-08 6:19 PM     |  |
| sset Data                         |                                               |                                                                                                     |                        |  |
| Question                          |                                               | Answer                                                                                              |                        |  |
| Was the building                  | fully accessible for inspection               | No                                                                                                  |                        |  |
| Inspection Acces                  | s Comment                                     | 1st Floor Locker Room, 1st Floor Shower Room (storage)                                              |                        |  |
| Building Square                   | Footage                                       | 84,000                                                                                              |                        |  |
| Comments on the<br>Leased Spaces) | e Area (for Athletic Field, Playing Surfaces, | None                                                                                                |                        |  |
| Comments on the                   | e Stories (Floors) plus Basements             | 3+B                                                                                                 |                        |  |
| Comments on the                   | Number of Classrooms                          | 46                                                                                                  |                        |  |
| Comments on the                   | e Year Built                                  | 1966                                                                                                |                        |  |
| Student Population                | on                                            | 464                                                                                                 |                        |  |
| Staff Population                  |                                               | 103                                                                                                 |                        |  |
| Weather                           |                                               | Fair                                                                                                |                        |  |
| Principal(s) Infor                | mation                                        |                                                                                                     |                        |  |
|                                   | Principal Name                                | Eric Grande                                                                                         |                        |  |
|                                   | Organization                                  | P.S. 56 - Brooklyn                                                                                  |                        |  |
|                                   | Did you meet with this Principal?             | Yes                                                                                                 |                        |  |
|                                   | Did this Principal provide feedback?          | Yes                                                                                                 |                        |  |
|                                   | Summary of Principal's Feedback               | The Principal's comment as is follows: The repaired.                                                | schoolyard needs to be |  |
|                                   | Principal Name                                | Marjorie Dairymple                                                                                  |                        |  |
|                                   | Organization                                  | P.S. K369 Coy L. Cox School (D75) - Broo                                                            | klyn                   |  |
|                                   | Did you meet with this Principal?             | No                                                                                                  |                        |  |
|                                   | Did this Principal provide feedback?          | Yes                                                                                                 |                        |  |
|                                   | Summary of Principal's Feedback               | Assistant Principal Ehannette Pilgrim spoke and had no comments regarding the physica at this time. |                        |  |
|                                   | Principal Name                                | Emily Page                                                                                          |                        |  |
|                                   | Organization                                  | Urban Assembly Unison School - Brooklyn                                                             |                        |  |
|                                   | Did you meet with this Principal?             | No                                                                                                  |                        |  |
|                                   | Did this Principal provide feedback?          | No                                                                                                  |                        |  |
| Custodian                         |                                               | Was not present                                                                                     |                        |  |
| Fireman                           |                                               | Silas Clark                                                                                         |                        |  |