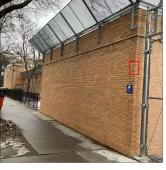

# **Building Condition Assessment Survey 2023 - 2024**

Architectural Inspection K056

| Inspection Id                     | Inspection Type                               | Time In                                                                                             | Last Edited            |  |
|-----------------------------------|-----------------------------------------------|-----------------------------------------------------------------------------------------------------|------------------------|--|
| SA : K056                         | Architectural - Senior                        | 2024-01-23 7:50 AM                                                                                  | 2024-06-12 11:22 AN    |  |
| AA : K056                         | Architectural - Associate                     | 2024-01-23 8:47 AM                                                                                  | 2024-02-08 6:19 PM     |  |
| sset Data                         |                                               |                                                                                                     |                        |  |
| Question                          |                                               | Answer                                                                                              |                        |  |
| Was the building                  | fully accessible for inspection               | No                                                                                                  |                        |  |
| Inspection Acces                  | s Comment                                     | 1st Floor Locker Room, 1st Floor Shower Room (storage)                                              |                        |  |
| Building Square                   | Footage                                       | 84,000                                                                                              |                        |  |
| Comments on the<br>Leased Spaces) | e Area (for Athletic Field, Playing Surfaces, | None                                                                                                |                        |  |
| Comments on the                   | e Stories (Floors) plus Basements             | 3+B                                                                                                 |                        |  |
| Comments on the                   | Number of Classrooms                          | 46                                                                                                  |                        |  |
| Comments on the                   | e Year Built                                  | 1966                                                                                                |                        |  |
| Student Population                | on                                            | 464                                                                                                 |                        |  |
| Staff Population                  |                                               | 103                                                                                                 |                        |  |
| Weather                           |                                               | Fair                                                                                                |                        |  |
| Principal(s) Infor                | mation                                        |                                                                                                     |                        |  |
|                                   | Principal Name                                | Eric Grande                                                                                         |                        |  |
|                                   | Organization                                  | P.S. 56 - Brooklyn                                                                                  |                        |  |
|                                   | Did you meet with this Principal?             | Yes                                                                                                 |                        |  |
|                                   | Did this Principal provide feedback?          | Yes                                                                                                 |                        |  |
|                                   | Summary of Principal's Feedback               | The Principal's comment as is follows: The repaired.                                                | schoolyard needs to be |  |
|                                   | Principal Name                                | Marjorie Dairymple                                                                                  |                        |  |
|                                   | Organization                                  | P.S. K369 Coy L. Cox School (D75) - Broo                                                            | klyn                   |  |
|                                   | Did you meet with this Principal?             | No                                                                                                  |                        |  |
|                                   | Did this Principal provide feedback?          | Yes                                                                                                 |                        |  |
|                                   | Summary of Principal's Feedback               | Assistant Principal Ehannette Pilgrim spoke and had no comments regarding the physica at this time. |                        |  |
|                                   | Principal Name                                | Emily Page                                                                                          |                        |  |
|                                   | Organization                                  | Urban Assembly Unison School - Brooklyn                                                             |                        |  |
|                                   | Did you meet with this Principal?             | No                                                                                                  |                        |  |
|                                   | Did this Principal provide feedback?          | No                                                                                                  |                        |  |
| Custodian                         |                                               | Was not present                                                                                     |                        |  |
| Fireman                           |                                               | Silas Clark                                                                                         |                        |  |