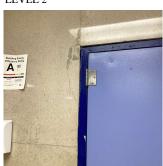

# **Building Condition Assessment Survey 2023 - 2024**

Architectural Inspection K056

| Inspection Id                     | Inspection Type                               | Time In                                                                                             | Last Edited            |  |
|-----------------------------------|-----------------------------------------------|-----------------------------------------------------------------------------------------------------|------------------------|--|
| SA : K056                         | Architectural - Senior                        | 2024-01-23 7:50 AM                                                                                  | 2024-06-12 11:22 AN    |  |
| AA : K056                         | Architectural - Associate                     | 2024-01-23 8:47 AM                                                                                  | 2024-02-08 6:19 PM     |  |
| sset Data                         |                                               |                                                                                                     |                        |  |
| Question                          |                                               | Answer                                                                                              |                        |  |
| Was the building                  | fully accessible for inspection               | No                                                                                                  |                        |  |
| Inspection Acces                  | s Comment                                     | 1st Floor Locker Room, 1st Floor Shower Room (storage)                                              |                        |  |
| Building Square                   | Footage                                       | 84,000                                                                                              |                        |  |
| Comments on the<br>Leased Spaces) | e Area (for Athletic Field, Playing Surfaces, | None                                                                                                |                        |  |
| Comments on the                   | e Stories (Floors) plus Basements             | 3+B                                                                                                 |                        |  |
| Comments on the                   | Number of Classrooms                          | 46                                                                                                  |                        |  |
| Comments on the                   | e Year Built                                  | 1966                                                                                                |                        |  |
| Student Population                | on                                            | 464                                                                                                 |                        |  |
| Staff Population                  |                                               | 103                                                                                                 |                        |  |
| Weather                           |                                               | Fair                                                                                                |                        |  |
| Principal(s) Infor                | mation                                        |                                                                                                     |                        |  |
|                                   | Principal Name                                | Eric Grande                                                                                         |                        |  |
|                                   | Organization                                  | P.S. 56 - Brooklyn                                                                                  |                        |  |
|                                   | Did you meet with this Principal?             | Yes                                                                                                 |                        |  |
|                                   | Did this Principal provide feedback?          | Yes                                                                                                 |                        |  |
|                                   | Summary of Principal's Feedback               | The Principal's comment as is follows: The repaired.                                                | schoolyard needs to be |  |
|                                   | Principal Name                                | Marjorie Dairymple                                                                                  |                        |  |
|                                   | Organization                                  | P.S. K369 Coy L. Cox School (D75) - Broo                                                            | klyn                   |  |
|                                   | Did you meet with this Principal?             | No                                                                                                  |                        |  |
|                                   | Did this Principal provide feedback?          | Yes                                                                                                 |                        |  |
|                                   | Summary of Principal's Feedback               | Assistant Principal Ehannette Pilgrim spoke and had no comments regarding the physica at this time. |                        |  |
|                                   | Principal Name                                | Emily Page                                                                                          |                        |  |
|                                   | Organization                                  | Urban Assembly Unison School - Brooklyn                                                             |                        |  |
|                                   | Did you meet with this Principal?             | No                                                                                                  |                        |  |
|                                   | Did this Principal provide feedback?          | No                                                                                                  |                        |  |
| Custodian                         |                                               | Was not present                                                                                     |                        |  |
| Fireman                           |                                               | Silas Clark                                                                                         |                        |  |