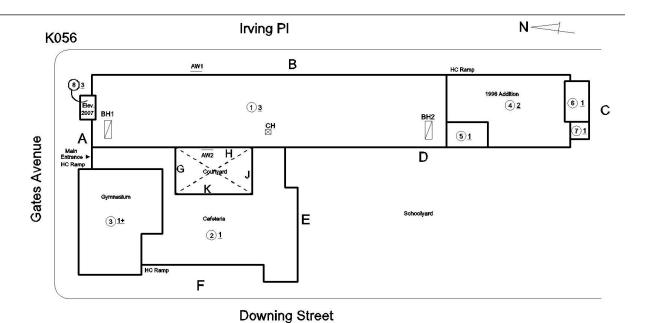

# **Building Condition Assessment Survey 2023 - 2024**

Architectural Inspection K056

| Inspection Id                     | Inspection Type                               | Time In                                                                                             | Last Edited            |  |
|-----------------------------------|-----------------------------------------------|-----------------------------------------------------------------------------------------------------|------------------------|--|
| SA : K056                         | Architectural - Senior                        | 2024-01-23 7:50 AM                                                                                  | 2024-06-12 11:22 AN    |  |
| AA : K056                         | Architectural - Associate                     | 2024-01-23 8:47 AM                                                                                  | 2024-02-08 6:19 PM     |  |
| sset Data                         |                                               |                                                                                                     |                        |  |
| Question                          |                                               | Answer                                                                                              |                        |  |
| Was the building                  | fully accessible for inspection               | No                                                                                                  |                        |  |
| Inspection Acces                  | s Comment                                     | 1st Floor Locker Room, 1st Floor Shower Room (storage)                                              |                        |  |
| Building Square                   | Footage                                       | 84,000                                                                                              |                        |  |
| Comments on the<br>Leased Spaces) | e Area (for Athletic Field, Playing Surfaces, | None                                                                                                |                        |  |
| Comments on the                   | e Stories (Floors) plus Basements             | 3+B                                                                                                 |                        |  |
| Comments on the                   | Number of Classrooms                          | 46                                                                                                  |                        |  |
| Comments on the                   | e Year Built                                  | 1966                                                                                                |                        |  |
| Student Population                | on                                            | 464                                                                                                 |                        |  |
| Staff Population                  |                                               | 103                                                                                                 |                        |  |
| Weather                           |                                               | Fair                                                                                                |                        |  |
| Principal(s) Infor                | mation                                        |                                                                                                     |                        |  |
|                                   | Principal Name                                | Eric Grande                                                                                         |                        |  |
|                                   | Organization                                  | P.S. 56 - Brooklyn                                                                                  |                        |  |
|                                   | Did you meet with this Principal?             | Yes                                                                                                 |                        |  |
|                                   | Did this Principal provide feedback?          | Yes                                                                                                 |                        |  |
|                                   | Summary of Principal's Feedback               | The Principal's comment as is follows: The repaired.                                                | schoolyard needs to be |  |
|                                   | Principal Name                                | Marjorie Dairymple                                                                                  |                        |  |
|                                   | Organization                                  | P.S. K369 Coy L. Cox School (D75) - Broo                                                            | klyn                   |  |
|                                   | Did you meet with this Principal?             | No                                                                                                  |                        |  |
|                                   | Did this Principal provide feedback?          | Yes                                                                                                 |                        |  |
|                                   | Summary of Principal's Feedback               | Assistant Principal Ehannette Pilgrim spoke and had no comments regarding the physica at this time. |                        |  |
|                                   | Principal Name                                | Emily Page                                                                                          |                        |  |
|                                   | Organization                                  | Urban Assembly Unison School - Brooklyn                                                             |                        |  |
|                                   | Did you meet with this Principal?             | No                                                                                                  |                        |  |
|                                   | Did this Principal provide feedback?          | No                                                                                                  |                        |  |
| Custodian                         |                                               | Was not present                                                                                     |                        |  |
| Fireman                           |                                               | Silas Clark                                                                                         |                        |  |