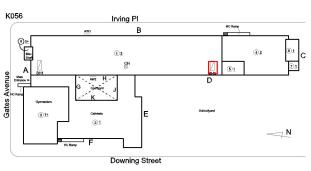

# **Building Condition Assessment Survey 2023 - 2024**

Architectural Inspection K056

| Inspection Id                     | Inspection Type                               | Time In                                                                                             | Last Edited            |  |
|-----------------------------------|-----------------------------------------------|-----------------------------------------------------------------------------------------------------|------------------------|--|
| SA : K056                         | Architectural - Senior                        | 2024-01-23 7:50 AM                                                                                  | 2024-06-12 11:22 AN    |  |
| AA : K056                         | Architectural - Associate                     | 2024-01-23 8:47 AM                                                                                  | 2024-02-08 6:19 PM     |  |
| sset Data                         |                                               |                                                                                                     |                        |  |
| Question                          |                                               | Answer                                                                                              |                        |  |
| Was the building                  | fully accessible for inspection               | No                                                                                                  |                        |  |
| Inspection Acces                  | s Comment                                     | 1st Floor Locker Room, 1st Floor Shower Room (storage)                                              |                        |  |
| Building Square                   | Footage                                       | 84,000                                                                                              |                        |  |
| Comments on the<br>Leased Spaces) | e Area (for Athletic Field, Playing Surfaces, | None                                                                                                |                        |  |
| Comments on the                   | e Stories (Floors) plus Basements             | 3+B                                                                                                 |                        |  |
| Comments on the                   | Number of Classrooms                          | 46                                                                                                  |                        |  |
| Comments on the                   | e Year Built                                  | 1966                                                                                                |                        |  |
| Student Population                | on                                            | 464                                                                                                 |                        |  |
| Staff Population                  |                                               | 103                                                                                                 |                        |  |
| Weather                           |                                               | Fair                                                                                                |                        |  |
| Principal(s) Infor                | mation                                        |                                                                                                     |                        |  |
|                                   | Principal Name                                | Eric Grande                                                                                         |                        |  |
|                                   | Organization                                  | P.S. 56 - Brooklyn                                                                                  |                        |  |
|                                   | Did you meet with this Principal?             | Yes                                                                                                 |                        |  |
|                                   | Did this Principal provide feedback?          | Yes                                                                                                 |                        |  |
|                                   | Summary of Principal's Feedback               | The Principal's comment as is follows: The repaired.                                                | schoolyard needs to be |  |
|                                   | Principal Name                                | Marjorie Dairymple                                                                                  |                        |  |
|                                   | Organization                                  | P.S. K369 Coy L. Cox School (D75) - Broo                                                            | klyn                   |  |
|                                   | Did you meet with this Principal?             | No                                                                                                  |                        |  |
|                                   | Did this Principal provide feedback?          | Yes                                                                                                 |                        |  |
|                                   | Summary of Principal's Feedback               | Assistant Principal Ehannette Pilgrim spoke and had no comments regarding the physica at this time. |                        |  |
|                                   | Principal Name                                | Emily Page                                                                                          |                        |  |
|                                   | Organization                                  | Urban Assembly Unison School - Brooklyn                                                             |                        |  |
|                                   | Did you meet with this Principal?             | No                                                                                                  |                        |  |
|                                   | Did this Principal provide feedback?          | No                                                                                                  |                        |  |
| Custodian                         |                                               | Was not present                                                                                     |                        |  |
| Fireman                           |                                               | Silas Clark                                                                                         |                        |  |