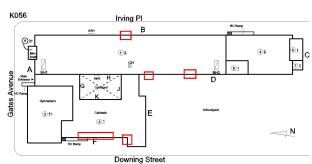

# **Building Condition Assessment Survey 2023 - 2024**

Architectural Inspection K056

| Inspection Id                     | Inspection Type                               | Time In                                                                                             | Last Edited            |  |
|-----------------------------------|-----------------------------------------------|-----------------------------------------------------------------------------------------------------|------------------------|--|
| SA : K056                         | Architectural - Senior                        | 2024-01-23 7:50 AM                                                                                  | 2024-06-12 11:22 AN    |  |
| AA : K056                         | Architectural - Associate                     | 2024-01-23 8:47 AM                                                                                  | 2024-02-08 6:19 PM     |  |
| sset Data                         |                                               |                                                                                                     |                        |  |
| Question                          |                                               | Answer                                                                                              |                        |  |
| Was the building                  | fully accessible for inspection               | No                                                                                                  |                        |  |
| Inspection Acces                  | s Comment                                     | 1st Floor Locker Room, 1st Floor Shower Room (storage)                                              |                        |  |
| Building Square                   | Footage                                       | 84,000                                                                                              |                        |  |
| Comments on the<br>Leased Spaces) | e Area (for Athletic Field, Playing Surfaces, | None                                                                                                |                        |  |
| Comments on the                   | e Stories (Floors) plus Basements             | 3+B                                                                                                 |                        |  |
| Comments on the                   | Number of Classrooms                          | 46                                                                                                  |                        |  |
| Comments on the                   | e Year Built                                  | 1966                                                                                                |                        |  |
| Student Population                | on                                            | 464                                                                                                 |                        |  |
| Staff Population                  |                                               | 103                                                                                                 |                        |  |
| Weather                           |                                               | Fair                                                                                                |                        |  |
| Principal(s) Infor                | mation                                        |                                                                                                     |                        |  |
|                                   | Principal Name                                | Eric Grande                                                                                         |                        |  |
|                                   | Organization                                  | P.S. 56 - Brooklyn                                                                                  |                        |  |
|                                   | Did you meet with this Principal?             | Yes                                                                                                 |                        |  |
|                                   | Did this Principal provide feedback?          | Yes                                                                                                 |                        |  |
|                                   | Summary of Principal's Feedback               | The Principal's comment as is follows: The repaired.                                                | schoolyard needs to be |  |
|                                   | Principal Name                                | Marjorie Dairymple                                                                                  |                        |  |
|                                   | Organization                                  | P.S. K369 Coy L. Cox School (D75) - Broo                                                            | klyn                   |  |
|                                   | Did you meet with this Principal?             | No                                                                                                  |                        |  |
|                                   | Did this Principal provide feedback?          | Yes                                                                                                 |                        |  |
|                                   | Summary of Principal's Feedback               | Assistant Principal Ehannette Pilgrim spoke and had no comments regarding the physica at this time. |                        |  |
|                                   | Principal Name                                | Emily Page                                                                                          |                        |  |
|                                   | Organization                                  | Urban Assembly Unison School - Brooklyn                                                             |                        |  |
|                                   | Did you meet with this Principal?             | No                                                                                                  |                        |  |
|                                   | Did this Principal provide feedback?          | No                                                                                                  |                        |  |
| Custodian                         |                                               | Was not present                                                                                     |                        |  |
| Fireman                           |                                               | Silas Clark                                                                                         |                        |  |