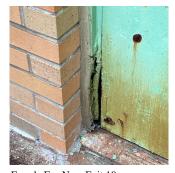

# **Building Condition Assessment Survey 2023 - 2024**

Architectural Inspection K056

| Inspection Id                     | Inspection Type                               | Time In                                                                                             | Last Edited            |  |
|-----------------------------------|-----------------------------------------------|-----------------------------------------------------------------------------------------------------|------------------------|--|
| SA : K056                         | Architectural - Senior                        | 2024-01-23 7:50 AM                                                                                  | 2024-06-12 11:22 AN    |  |
| AA : K056                         | Architectural - Associate                     | 2024-01-23 8:47 AM                                                                                  | 2024-02-08 6:19 PM     |  |
| sset Data                         |                                               |                                                                                                     |                        |  |
| Question                          |                                               | Answer                                                                                              |                        |  |
| Was the building                  | fully accessible for inspection               | No                                                                                                  |                        |  |
| Inspection Acces                  | s Comment                                     | 1st Floor Locker Room, 1st Floor Shower Room (storage)                                              |                        |  |
| Building Square                   | Footage                                       | 84,000                                                                                              |                        |  |
| Comments on the<br>Leased Spaces) | e Area (for Athletic Field, Playing Surfaces, | None                                                                                                |                        |  |
| Comments on the                   | e Stories (Floors) plus Basements             | 3+B                                                                                                 |                        |  |
| Comments on the                   | Number of Classrooms                          | 46                                                                                                  |                        |  |
| Comments on the                   | e Year Built                                  | 1966                                                                                                |                        |  |
| Student Population                | on                                            | 464                                                                                                 |                        |  |
| Staff Population                  |                                               | 103                                                                                                 |                        |  |
| Weather                           |                                               | Fair                                                                                                |                        |  |
| Principal(s) Infor                | mation                                        |                                                                                                     |                        |  |
|                                   | Principal Name                                | Eric Grande                                                                                         |                        |  |
|                                   | Organization                                  | P.S. 56 - Brooklyn                                                                                  |                        |  |
|                                   | Did you meet with this Principal?             | Yes                                                                                                 |                        |  |
|                                   | Did this Principal provide feedback?          | Yes                                                                                                 |                        |  |
|                                   | Summary of Principal's Feedback               | The Principal's comment as is follows: The repaired.                                                | schoolyard needs to be |  |
|                                   | Principal Name                                | Marjorie Dairymple                                                                                  |                        |  |
|                                   | Organization                                  | P.S. K369 Coy L. Cox School (D75) - Broo                                                            | klyn                   |  |
|                                   | Did you meet with this Principal?             | No                                                                                                  |                        |  |
|                                   | Did this Principal provide feedback?          | Yes                                                                                                 |                        |  |
|                                   | Summary of Principal's Feedback               | Assistant Principal Ehannette Pilgrim spoke and had no comments regarding the physica at this time. |                        |  |
|                                   | Principal Name                                | Emily Page                                                                                          |                        |  |
|                                   | Organization                                  | Urban Assembly Unison School - Brooklyn                                                             |                        |  |
|                                   | Did you meet with this Principal?             | No                                                                                                  |                        |  |
|                                   | Did this Principal provide feedback?          | No                                                                                                  |                        |  |
| Custodian                         |                                               | Was not present                                                                                     |                        |  |
| Fireman                           |                                               | Silas Clark                                                                                         |                        |  |