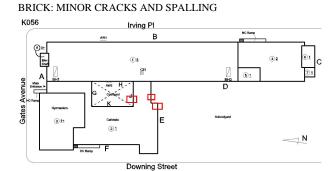

# **Building Condition Assessment Survey 2023 - 2024**

Architectural Inspection K056

| Inspection Id                     | Inspection Type                               | Time In                                                                                             | Last Edited            |  |
|-----------------------------------|-----------------------------------------------|-----------------------------------------------------------------------------------------------------|------------------------|--|
| SA : K056                         | Architectural - Senior                        | 2024-01-23 7:50 AM                                                                                  | 2024-06-12 11:22 AN    |  |
| AA : K056                         | Architectural - Associate                     | 2024-01-23 8:47 AM                                                                                  | 2024-02-08 6:19 PM     |  |
| sset Data                         |                                               |                                                                                                     |                        |  |
| Question                          |                                               | Answer                                                                                              |                        |  |
| Was the building                  | fully accessible for inspection               | No                                                                                                  |                        |  |
| Inspection Acces                  | s Comment                                     | 1st Floor Locker Room, 1st Floor Shower Room (storage)                                              |                        |  |
| Building Square                   | Footage                                       | 84,000                                                                                              |                        |  |
| Comments on the<br>Leased Spaces) | e Area (for Athletic Field, Playing Surfaces, | None                                                                                                |                        |  |
| Comments on the                   | e Stories (Floors) plus Basements             | 3+B                                                                                                 |                        |  |
| Comments on the                   | Number of Classrooms                          | 46                                                                                                  |                        |  |
| Comments on the                   | e Year Built                                  | 1966                                                                                                |                        |  |
| Student Population                | on                                            | 464                                                                                                 |                        |  |
| Staff Population                  |                                               | 103                                                                                                 |                        |  |
| Weather                           |                                               | Fair                                                                                                |                        |  |
| Principal(s) Infor                | mation                                        |                                                                                                     |                        |  |
|                                   | Principal Name                                | Eric Grande                                                                                         |                        |  |
|                                   | Organization                                  | P.S. 56 - Brooklyn                                                                                  |                        |  |
|                                   | Did you meet with this Principal?             | Yes                                                                                                 |                        |  |
|                                   | Did this Principal provide feedback?          | Yes                                                                                                 |                        |  |
|                                   | Summary of Principal's Feedback               | The Principal's comment as is follows: The repaired.                                                | schoolyard needs to be |  |
|                                   | Principal Name                                | Marjorie Dairymple                                                                                  |                        |  |
|                                   | Organization                                  | P.S. K369 Coy L. Cox School (D75) - Broo                                                            | klyn                   |  |
|                                   | Did you meet with this Principal?             | No                                                                                                  |                        |  |
|                                   | Did this Principal provide feedback?          | Yes                                                                                                 |                        |  |
|                                   | Summary of Principal's Feedback               | Assistant Principal Ehannette Pilgrim spoke and had no comments regarding the physica at this time. |                        |  |
|                                   | Principal Name                                | Emily Page                                                                                          |                        |  |
|                                   | Organization                                  | Urban Assembly Unison School - Brooklyn                                                             |                        |  |
|                                   | Did you meet with this Principal?             | No                                                                                                  |                        |  |
|                                   | Did this Principal provide feedback?          | No                                                                                                  |                        |  |
| Custodian                         |                                               | Was not present                                                                                     |                        |  |
| Fireman                           |                                               | Silas Clark                                                                                         |                        |  |