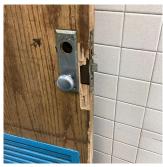

# **Building Condition Assessment Survey 2023 - 2024**

Architectural Inspection K056

| Inspection Id                     | Inspection Type                               | Time In                                                                                             | Last Edited            |  |
|-----------------------------------|-----------------------------------------------|-----------------------------------------------------------------------------------------------------|------------------------|--|
| SA : K056                         | Architectural - Senior                        | 2024-01-23 7:50 AM                                                                                  | 2024-06-12 11:22 AN    |  |
| AA : K056                         | Architectural - Associate                     | 2024-01-23 8:47 AM                                                                                  | 2024-02-08 6:19 PM     |  |
| sset Data                         |                                               |                                                                                                     |                        |  |
| Question                          |                                               | Answer                                                                                              |                        |  |
| Was the building                  | fully accessible for inspection               | No                                                                                                  |                        |  |
| Inspection Acces                  | s Comment                                     | 1st Floor Locker Room, 1st Floor Shower Room (storage)                                              |                        |  |
| Building Square                   | Footage                                       | 84,000                                                                                              |                        |  |
| Comments on the<br>Leased Spaces) | e Area (for Athletic Field, Playing Surfaces, | None                                                                                                |                        |  |
| Comments on the                   | e Stories (Floors) plus Basements             | 3+B                                                                                                 |                        |  |
| Comments on the                   | Number of Classrooms                          | 46                                                                                                  |                        |  |
| Comments on the                   | e Year Built                                  | 1966                                                                                                |                        |  |
| Student Population                | on                                            | 464                                                                                                 |                        |  |
| Staff Population                  |                                               | 103                                                                                                 |                        |  |
| Weather                           |                                               | Fair                                                                                                |                        |  |
| Principal(s) Infor                | mation                                        |                                                                                                     |                        |  |
|                                   | Principal Name                                | Eric Grande                                                                                         |                        |  |
|                                   | Organization                                  | P.S. 56 - Brooklyn                                                                                  |                        |  |
|                                   | Did you meet with this Principal?             | Yes                                                                                                 |                        |  |
|                                   | Did this Principal provide feedback?          | Yes                                                                                                 |                        |  |
|                                   | Summary of Principal's Feedback               | The Principal's comment as is follows: The repaired.                                                | schoolyard needs to be |  |
|                                   | Principal Name                                | Marjorie Dairymple                                                                                  |                        |  |
|                                   | Organization                                  | P.S. K369 Coy L. Cox School (D75) - Broo                                                            | klyn                   |  |
|                                   | Did you meet with this Principal?             | No                                                                                                  |                        |  |
|                                   | Did this Principal provide feedback?          | Yes                                                                                                 |                        |  |
|                                   | Summary of Principal's Feedback               | Assistant Principal Ehannette Pilgrim spoke and had no comments regarding the physica at this time. |                        |  |
|                                   | Principal Name                                | Emily Page                                                                                          |                        |  |
|                                   | Organization                                  | Urban Assembly Unison School - Brooklyn                                                             |                        |  |
|                                   | Did you meet with this Principal?             | No                                                                                                  |                        |  |
|                                   | Did this Principal provide feedback?          | No                                                                                                  |                        |  |
| Custodian                         |                                               | Was not present                                                                                     |                        |  |
| Fireman                           |                                               | Silas Clark                                                                                         |                        |  |