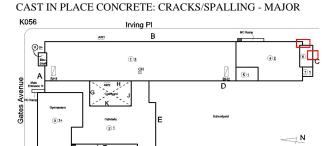

# **Building Condition Assessment Survey 2023 - 2024**

Architectural Inspection K056

| Inspection Id                     | Inspection Type                               | Time In                                                                                             | Last Edited            |  |
|-----------------------------------|-----------------------------------------------|-----------------------------------------------------------------------------------------------------|------------------------|--|
| SA : K056                         | Architectural - Senior                        | 2024-01-23 7:50 AM                                                                                  | 2024-06-12 11:22 AN    |  |
| AA : K056                         | Architectural - Associate                     | 2024-01-23 8:47 AM                                                                                  | 2024-02-08 6:19 PM     |  |
| sset Data                         |                                               |                                                                                                     |                        |  |
| Question                          |                                               | Answer                                                                                              |                        |  |
| Was the building                  | fully accessible for inspection               | No                                                                                                  |                        |  |
| Inspection Acces                  | s Comment                                     | 1st Floor Locker Room, 1st Floor Shower Room (storage)                                              |                        |  |
| Building Square                   | Footage                                       | 84,000                                                                                              |                        |  |
| Comments on the<br>Leased Spaces) | e Area (for Athletic Field, Playing Surfaces, | None                                                                                                |                        |  |
| Comments on the                   | e Stories (Floors) plus Basements             | 3+B                                                                                                 |                        |  |
| Comments on the                   | Number of Classrooms                          | 46                                                                                                  |                        |  |
| Comments on the                   | e Year Built                                  | 1966                                                                                                |                        |  |
| Student Population                | on                                            | 464                                                                                                 |                        |  |
| Staff Population                  |                                               | 103                                                                                                 |                        |  |
| Weather                           |                                               | Fair                                                                                                |                        |  |
| Principal(s) Infor                | mation                                        |                                                                                                     |                        |  |
|                                   | Principal Name                                | Eric Grande                                                                                         |                        |  |
|                                   | Organization                                  | P.S. 56 - Brooklyn                                                                                  |                        |  |
|                                   | Did you meet with this Principal?             | Yes                                                                                                 |                        |  |
|                                   | Did this Principal provide feedback?          | Yes                                                                                                 |                        |  |
|                                   | Summary of Principal's Feedback               | The Principal's comment as is follows: The repaired.                                                | schoolyard needs to be |  |
|                                   | Principal Name                                | Marjorie Dairymple                                                                                  |                        |  |
|                                   | Organization                                  | P.S. K369 Coy L. Cox School (D75) - Broo                                                            | klyn                   |  |
|                                   | Did you meet with this Principal?             | No                                                                                                  |                        |  |
|                                   | Did this Principal provide feedback?          | Yes                                                                                                 |                        |  |
|                                   | Summary of Principal's Feedback               | Assistant Principal Ehannette Pilgrim spoke and had no comments regarding the physica at this time. |                        |  |
|                                   | Principal Name                                | Emily Page                                                                                          |                        |  |
|                                   | Organization                                  | Urban Assembly Unison School - Brooklyn                                                             |                        |  |
|                                   | Did you meet with this Principal?             | No                                                                                                  |                        |  |
|                                   | Did this Principal provide feedback?          | No                                                                                                  |                        |  |
| Custodian                         |                                               | Was not present                                                                                     |                        |  |
| Fireman                           |                                               | Silas Clark                                                                                         |                        |  |