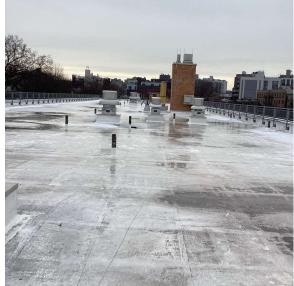

# **Building Condition Assessment Survey 2023 - 2024**

Architectural Inspection K056

| Inspection Id                     | Inspection Type                               | Time In                                                                                             | Last Edited            |  |
|-----------------------------------|-----------------------------------------------|-----------------------------------------------------------------------------------------------------|------------------------|--|
| SA : K056                         | Architectural - Senior                        | 2024-01-23 7:50 AM                                                                                  | 2024-06-12 11:22 AN    |  |
| AA : K056                         | Architectural - Associate                     | 2024-01-23 8:47 AM                                                                                  | 2024-02-08 6:19 PM     |  |
| sset Data                         |                                               |                                                                                                     |                        |  |
| Question                          |                                               | Answer                                                                                              |                        |  |
| Was the building                  | fully accessible for inspection               | No                                                                                                  |                        |  |
| Inspection Acces                  | s Comment                                     | 1st Floor Locker Room, 1st Floor Shower Room (storage)                                              |                        |  |
| Building Square                   | Footage                                       | 84,000                                                                                              |                        |  |
| Comments on the<br>Leased Spaces) | e Area (for Athletic Field, Playing Surfaces, | None                                                                                                |                        |  |
| Comments on the                   | e Stories (Floors) plus Basements             | 3+B                                                                                                 |                        |  |
| Comments on the                   | Number of Classrooms                          | 46                                                                                                  |                        |  |
| Comments on the                   | e Year Built                                  | 1966                                                                                                |                        |  |
| Student Population                | on                                            | 464                                                                                                 |                        |  |
| Staff Population                  |                                               | 103                                                                                                 |                        |  |
| Weather                           |                                               | Fair                                                                                                |                        |  |
| Principal(s) Infor                | mation                                        |                                                                                                     |                        |  |
|                                   | Principal Name                                | Eric Grande                                                                                         |                        |  |
|                                   | Organization                                  | P.S. 56 - Brooklyn                                                                                  |                        |  |
|                                   | Did you meet with this Principal?             | Yes                                                                                                 |                        |  |
|                                   | Did this Principal provide feedback?          | Yes                                                                                                 |                        |  |
|                                   | Summary of Principal's Feedback               | The Principal's comment as is follows: The repaired.                                                | schoolyard needs to be |  |
|                                   | Principal Name                                | Marjorie Dairymple                                                                                  |                        |  |
|                                   | Organization                                  | P.S. K369 Coy L. Cox School (D75) - Broo                                                            | klyn                   |  |
|                                   | Did you meet with this Principal?             | No                                                                                                  |                        |  |
|                                   | Did this Principal provide feedback?          | Yes                                                                                                 |                        |  |
|                                   | Summary of Principal's Feedback               | Assistant Principal Ehannette Pilgrim spoke and had no comments regarding the physica at this time. |                        |  |
|                                   | Principal Name                                | Emily Page                                                                                          |                        |  |
|                                   | Organization                                  | Urban Assembly Unison School - Brooklyn                                                             |                        |  |
|                                   | Did you meet with this Principal?             | No                                                                                                  |                        |  |
|                                   | Did this Principal provide feedback?          | No                                                                                                  |                        |  |
| Custodian                         |                                               | Was not present                                                                                     |                        |  |
| Fireman                           |                                               | Silas Clark                                                                                         |                        |  |