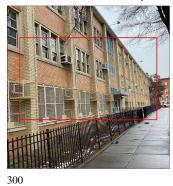

# **Building Condition Assessment Survey 2023 - 2024**

Architectural Inspection K056

| Inspection Id                     | Inspection Type                               | Time In                                                                                             | Last Edited            |  |
|-----------------------------------|-----------------------------------------------|-----------------------------------------------------------------------------------------------------|------------------------|--|
| SA : K056                         | Architectural - Senior                        | 2024-01-23 7:50 AM                                                                                  | 2024-06-12 11:22 AN    |  |
| AA : K056                         | Architectural - Associate                     | 2024-01-23 8:47 AM                                                                                  | 2024-02-08 6:19 PM     |  |
| sset Data                         |                                               |                                                                                                     |                        |  |
| Question                          |                                               | Answer                                                                                              |                        |  |
| Was the building                  | fully accessible for inspection               | No                                                                                                  |                        |  |
| Inspection Acces                  | s Comment                                     | 1st Floor Locker Room, 1st Floor Shower Room (storage)                                              |                        |  |
| Building Square                   | Footage                                       | 84,000                                                                                              |                        |  |
| Comments on the<br>Leased Spaces) | e Area (for Athletic Field, Playing Surfaces, | None                                                                                                |                        |  |
| Comments on the                   | e Stories (Floors) plus Basements             | 3+B                                                                                                 |                        |  |
| Comments on the                   | Number of Classrooms                          | 46                                                                                                  |                        |  |
| Comments on the                   | e Year Built                                  | 1966                                                                                                |                        |  |
| Student Population                | on                                            | 464                                                                                                 |                        |  |
| Staff Population                  |                                               | 103                                                                                                 |                        |  |
| Weather                           |                                               | Fair                                                                                                |                        |  |
| Principal(s) Infor                | mation                                        |                                                                                                     |                        |  |
|                                   | Principal Name                                | Eric Grande                                                                                         |                        |  |
|                                   | Organization                                  | P.S. 56 - Brooklyn                                                                                  |                        |  |
|                                   | Did you meet with this Principal?             | Yes                                                                                                 |                        |  |
|                                   | Did this Principal provide feedback?          | Yes                                                                                                 |                        |  |
|                                   | Summary of Principal's Feedback               | The Principal's comment as is follows: The repaired.                                                | schoolyard needs to be |  |
|                                   | Principal Name                                | Marjorie Dairymple                                                                                  |                        |  |
|                                   | Organization                                  | P.S. K369 Coy L. Cox School (D75) - Broo                                                            | klyn                   |  |
|                                   | Did you meet with this Principal?             | No                                                                                                  |                        |  |
|                                   | Did this Principal provide feedback?          | Yes                                                                                                 |                        |  |
|                                   | Summary of Principal's Feedback               | Assistant Principal Ehannette Pilgrim spoke and had no comments regarding the physica at this time. |                        |  |
|                                   | Principal Name                                | Emily Page                                                                                          |                        |  |
|                                   | Organization                                  | Urban Assembly Unison School - Brooklyn                                                             |                        |  |
|                                   | Did you meet with this Principal?             | No                                                                                                  |                        |  |
|                                   | Did this Principal provide feedback?          | No                                                                                                  |                        |  |
| Custodian                         |                                               | Was not present                                                                                     |                        |  |
| Fireman                           |                                               | Silas Clark                                                                                         |                        |  |