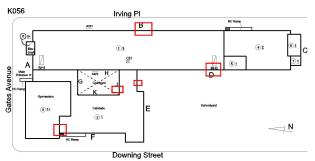

# **Building Condition Assessment Survey 2023 - 2024**

Architectural Inspection K056

| Inspection Id                     | Inspection Type                               | Time In                                                                                             | Last Edited            |  |
|-----------------------------------|-----------------------------------------------|-----------------------------------------------------------------------------------------------------|------------------------|--|
| SA : K056                         | Architectural - Senior                        | 2024-01-23 7:50 AM                                                                                  | 2024-06-12 11:22 AN    |  |
| AA : K056                         | Architectural - Associate                     | 2024-01-23 8:47 AM                                                                                  | 2024-02-08 6:19 PM     |  |
| sset Data                         |                                               |                                                                                                     |                        |  |
| Question                          |                                               | Answer                                                                                              |                        |  |
| Was the building                  | fully accessible for inspection               | No                                                                                                  |                        |  |
| Inspection Acces                  | s Comment                                     | 1st Floor Locker Room, 1st Floor Shower Room (storage)                                              |                        |  |
| Building Square                   | Footage                                       | 84,000                                                                                              |                        |  |
| Comments on the<br>Leased Spaces) | e Area (for Athletic Field, Playing Surfaces, | None                                                                                                |                        |  |
| Comments on the                   | e Stories (Floors) plus Basements             | 3+B                                                                                                 |                        |  |
| Comments on the                   | Number of Classrooms                          | 46                                                                                                  |                        |  |
| Comments on the                   | e Year Built                                  | 1966                                                                                                |                        |  |
| Student Population                | on                                            | 464                                                                                                 |                        |  |
| Staff Population                  |                                               | 103                                                                                                 |                        |  |
| Weather                           |                                               | Fair                                                                                                |                        |  |
| Principal(s) Infor                | mation                                        |                                                                                                     |                        |  |
|                                   | Principal Name                                | Eric Grande                                                                                         |                        |  |
|                                   | Organization                                  | P.S. 56 - Brooklyn                                                                                  |                        |  |
|                                   | Did you meet with this Principal?             | Yes                                                                                                 |                        |  |
|                                   | Did this Principal provide feedback?          | Yes                                                                                                 |                        |  |
|                                   | Summary of Principal's Feedback               | The Principal's comment as is follows: The repaired.                                                | schoolyard needs to be |  |
|                                   | Principal Name                                | Marjorie Dairymple                                                                                  |                        |  |
|                                   | Organization                                  | P.S. K369 Coy L. Cox School (D75) - Broo                                                            | klyn                   |  |
|                                   | Did you meet with this Principal?             | No                                                                                                  |                        |  |
|                                   | Did this Principal provide feedback?          | Yes                                                                                                 |                        |  |
|                                   | Summary of Principal's Feedback               | Assistant Principal Ehannette Pilgrim spoke and had no comments regarding the physica at this time. |                        |  |
|                                   | Principal Name                                | Emily Page                                                                                          |                        |  |
|                                   | Organization                                  | Urban Assembly Unison School - Brooklyn                                                             |                        |  |
|                                   | Did you meet with this Principal?             | No                                                                                                  |                        |  |
|                                   | Did this Principal provide feedback?          | No                                                                                                  |                        |  |
| Custodian                         |                                               | Was not present                                                                                     |                        |  |
| Fireman                           |                                               | Silas Clark                                                                                         |                        |  |