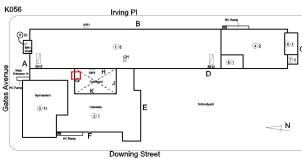

# **Building Condition Assessment Survey 2023 - 2024**

Architectural Inspection K056

| Inspection Id                     | Inspection Type                               | Time In                                                                                             | Last Edited            |  |
|-----------------------------------|-----------------------------------------------|-----------------------------------------------------------------------------------------------------|------------------------|--|
| SA : K056                         | Architectural - Senior                        | 2024-01-23 7:50 AM                                                                                  | 2024-06-12 11:22 AN    |  |
| AA : K056                         | Architectural - Associate                     | 2024-01-23 8:47 AM                                                                                  | 2024-02-08 6:19 PM     |  |
| sset Data                         |                                               |                                                                                                     |                        |  |
| Question                          |                                               | Answer                                                                                              |                        |  |
| Was the building                  | fully accessible for inspection               | No                                                                                                  |                        |  |
| Inspection Acces                  | s Comment                                     | 1st Floor Locker Room, 1st Floor Shower Room (storage)                                              |                        |  |
| Building Square                   | Footage                                       | 84,000                                                                                              |                        |  |
| Comments on the<br>Leased Spaces) | e Area (for Athletic Field, Playing Surfaces, | None                                                                                                |                        |  |
| Comments on the                   | e Stories (Floors) plus Basements             | 3+B                                                                                                 |                        |  |
| Comments on the                   | Number of Classrooms                          | 46                                                                                                  |                        |  |
| Comments on the                   | e Year Built                                  | 1966                                                                                                |                        |  |
| Student Population                | on                                            | 464                                                                                                 |                        |  |
| Staff Population                  |                                               | 103                                                                                                 |                        |  |
| Weather                           |                                               | Fair                                                                                                |                        |  |
| Principal(s) Infor                | mation                                        |                                                                                                     |                        |  |
|                                   | Principal Name                                | Eric Grande                                                                                         |                        |  |
|                                   | Organization                                  | P.S. 56 - Brooklyn                                                                                  |                        |  |
|                                   | Did you meet with this Principal?             | Yes                                                                                                 |                        |  |
|                                   | Did this Principal provide feedback?          | Yes                                                                                                 |                        |  |
|                                   | Summary of Principal's Feedback               | The Principal's comment as is follows: The repaired.                                                | schoolyard needs to be |  |
|                                   | Principal Name                                | Marjorie Dairymple                                                                                  |                        |  |
|                                   | Organization                                  | P.S. K369 Coy L. Cox School (D75) - Broo                                                            | klyn                   |  |
|                                   | Did you meet with this Principal?             | No                                                                                                  |                        |  |
|                                   | Did this Principal provide feedback?          | Yes                                                                                                 |                        |  |
|                                   | Summary of Principal's Feedback               | Assistant Principal Ehannette Pilgrim spoke and had no comments regarding the physica at this time. |                        |  |
|                                   | Principal Name                                | Emily Page                                                                                          |                        |  |
|                                   | Organization                                  | Urban Assembly Unison School - Brooklyn                                                             |                        |  |
|                                   | Did you meet with this Principal?             | No                                                                                                  |                        |  |
|                                   | Did this Principal provide feedback?          | No                                                                                                  |                        |  |
| Custodian                         |                                               | Was not present                                                                                     |                        |  |
| Fireman                           |                                               | Silas Clark                                                                                         |                        |  |