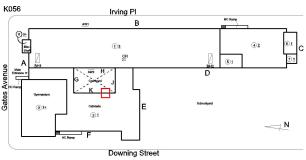

# **Building Condition Assessment Survey 2023 - 2024**

Architectural Inspection K056

| Inspection Id                     | Inspection Type                               | Time In                                                                                             | Last Edited            |  |
|-----------------------------------|-----------------------------------------------|-----------------------------------------------------------------------------------------------------|------------------------|--|
| SA : K056                         | Architectural - Senior                        | 2024-01-23 7:50 AM                                                                                  | 2024-06-12 11:22 AN    |  |
| AA : K056                         | Architectural - Associate                     | 2024-01-23 8:47 AM                                                                                  | 2024-02-08 6:19 PM     |  |
| sset Data                         |                                               |                                                                                                     |                        |  |
| Question                          |                                               | Answer                                                                                              |                        |  |
| Was the building                  | fully accessible for inspection               | No                                                                                                  |                        |  |
| Inspection Acces                  | s Comment                                     | 1st Floor Locker Room, 1st Floor Shower Room (storage)                                              |                        |  |
| Building Square                   | Footage                                       | 84,000                                                                                              |                        |  |
| Comments on the<br>Leased Spaces) | e Area (for Athletic Field, Playing Surfaces, | None                                                                                                |                        |  |
| Comments on the                   | e Stories (Floors) plus Basements             | 3+B                                                                                                 |                        |  |
| Comments on the                   | Number of Classrooms                          | 46                                                                                                  |                        |  |
| Comments on the                   | e Year Built                                  | 1966                                                                                                |                        |  |
| Student Population                | on                                            | 464                                                                                                 |                        |  |
| Staff Population                  |                                               | 103                                                                                                 |                        |  |
| Weather                           |                                               | Fair                                                                                                |                        |  |
| Principal(s) Infor                | mation                                        |                                                                                                     |                        |  |
|                                   | Principal Name                                | Eric Grande                                                                                         |                        |  |
|                                   | Organization                                  | P.S. 56 - Brooklyn                                                                                  |                        |  |
|                                   | Did you meet with this Principal?             | Yes                                                                                                 |                        |  |
|                                   | Did this Principal provide feedback?          | Yes                                                                                                 |                        |  |
|                                   | Summary of Principal's Feedback               | The Principal's comment as is follows: The repaired.                                                | schoolyard needs to be |  |
|                                   | Principal Name                                | Marjorie Dairymple                                                                                  |                        |  |
|                                   | Organization                                  | P.S. K369 Coy L. Cox School (D75) - Broo                                                            | klyn                   |  |
|                                   | Did you meet with this Principal?             | No                                                                                                  |                        |  |
|                                   | Did this Principal provide feedback?          | Yes                                                                                                 |                        |  |
|                                   | Summary of Principal's Feedback               | Assistant Principal Ehannette Pilgrim spoke and had no comments regarding the physica at this time. |                        |  |
|                                   | Principal Name                                | Emily Page                                                                                          |                        |  |
|                                   | Organization                                  | Urban Assembly Unison School - Brooklyn                                                             |                        |  |
|                                   | Did you meet with this Principal?             | No                                                                                                  |                        |  |
|                                   | Did this Principal provide feedback?          | No                                                                                                  |                        |  |
| Custodian                         |                                               | Was not present                                                                                     |                        |  |
| Fireman                           |                                               | Silas Clark                                                                                         |                        |  |