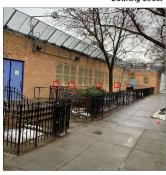

# **Building Condition Assessment Survey 2023 - 2024**

Architectural Inspection K056

| Inspection Id                     | Inspection Type                               | Time In                                                                                             | Last Edited            |  |
|-----------------------------------|-----------------------------------------------|-----------------------------------------------------------------------------------------------------|------------------------|--|
| SA : K056                         | Architectural - Senior                        | 2024-01-23 7:50 AM                                                                                  | 2024-06-12 11:22 AN    |  |
| AA : K056                         | Architectural - Associate                     | 2024-01-23 8:47 AM                                                                                  | 2024-02-08 6:19 PM     |  |
| sset Data                         |                                               |                                                                                                     |                        |  |
| Question                          |                                               | Answer                                                                                              |                        |  |
| Was the building                  | fully accessible for inspection               | No                                                                                                  |                        |  |
| Inspection Acces                  | s Comment                                     | 1st Floor Locker Room, 1st Floor Shower Room (storage)                                              |                        |  |
| Building Square                   | Footage                                       | 84,000                                                                                              |                        |  |
| Comments on the<br>Leased Spaces) | e Area (for Athletic Field, Playing Surfaces, | None                                                                                                |                        |  |
| Comments on the                   | e Stories (Floors) plus Basements             | 3+B                                                                                                 |                        |  |
| Comments on the                   | Number of Classrooms                          | 46                                                                                                  |                        |  |
| Comments on the                   | e Year Built                                  | 1966                                                                                                |                        |  |
| Student Population                | on                                            | 464                                                                                                 |                        |  |
| Staff Population                  |                                               | 103                                                                                                 |                        |  |
| Weather                           |                                               | Fair                                                                                                |                        |  |
| Principal(s) Infor                | mation                                        |                                                                                                     |                        |  |
|                                   | Principal Name                                | Eric Grande                                                                                         |                        |  |
|                                   | Organization                                  | P.S. 56 - Brooklyn                                                                                  |                        |  |
|                                   | Did you meet with this Principal?             | Yes                                                                                                 |                        |  |
|                                   | Did this Principal provide feedback?          | Yes                                                                                                 |                        |  |
|                                   | Summary of Principal's Feedback               | The Principal's comment as is follows: The repaired.                                                | schoolyard needs to be |  |
|                                   | Principal Name                                | Marjorie Dairymple                                                                                  |                        |  |
|                                   | Organization                                  | P.S. K369 Coy L. Cox School (D75) - Broo                                                            | klyn                   |  |
|                                   | Did you meet with this Principal?             | No                                                                                                  |                        |  |
|                                   | Did this Principal provide feedback?          | Yes                                                                                                 |                        |  |
|                                   | Summary of Principal's Feedback               | Assistant Principal Ehannette Pilgrim spoke and had no comments regarding the physica at this time. |                        |  |
|                                   | Principal Name                                | Emily Page                                                                                          |                        |  |
|                                   | Organization                                  | Urban Assembly Unison School - Brooklyn                                                             |                        |  |
|                                   | Did you meet with this Principal?             | No                                                                                                  |                        |  |
|                                   | Did this Principal provide feedback?          | No                                                                                                  |                        |  |
| Custodian                         |                                               | Was not present                                                                                     |                        |  |
| Fireman                           |                                               | Silas Clark                                                                                         |                        |  |