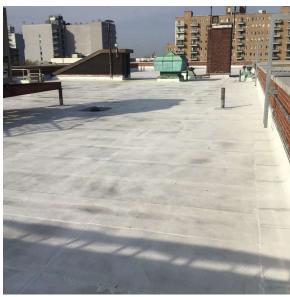

Corner of 4th Street and 5th Avenue - West View

Custodian Fireman

Facade Photo

Architectural Inspection K051

Main Entrance Photo

Roof Photo

Facade A - 4th Street

Roof 1 - West View