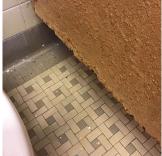

## Asset Data

| Question                                                                      | Answer                         |
|-------------------------------------------------------------------------------|--------------------------------|
| Was the building fully accessible for inspection                              | No                             |
| Inspection Access Comment                                                     | 1st Floor Shower Room (no key) |
| Building Square Footage                                                       | 113,000                        |
| Comments on the Area (for Athletic Field, Playing Surfaces,<br>Leased Spaces) | None                           |
| Comments on the Stories (Floors) plus Basements                               | 3+B                            |
| Comments on the Number of Classrooms                                          | 47                             |
| Comments on the Year Built                                                    | 1950                           |
| Student Population                                                            | 974                            |
| Staff Population                                                              | 44                             |
| Weather                                                                       | Fair                           |
| Principal(s) Information                                                      |                                |
|                                                                               |                                |