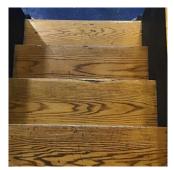

#### Deficiency CONCRETE: WORN-OUT TREAD/RISER/NOSING

Deficiency Quantity 50
Quantity Uom S.F.
Potential Action REPLACE
Urgency of Action PRIORITY 4
Purpose of Action LEVEL 2