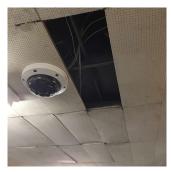

METAL PAN: DAMAGED/MISSING

Corridor near Room 223
No violations recorded.

Violations No violations recorded.

Deficiency Location/Instance Corridor near Rooms 103, 118, 240, 305, 340, and others
Deficiency Quantity 250

Quantity Uom S.F.

Potential Action REPLACE
Urgency of Action PRIORITY 3
Purpose of Action LEVEL 2