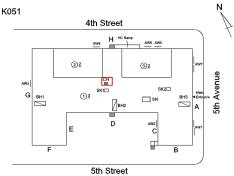

## **Building Condition Assessment Survey 2023 - 2024**

K051 Architectural Inspection Question Response **EXTERIOR** AREAWAY Roof Plan reference K051 4th Street AW4 H HC Ramp ②<u>2</u> <u> 32</u> ①<u>3</u> ☐ sн D 5th Street **Deficiency Quantity** 80 Quantity Uom S.F. Potential Action REPAIR Urgency of Action PRIORITY 3 Purpose of Action LEVEL 2 Deficiency Photo1 AW3 Violations No violations recorded. AREAWAY WALLS: CRACKS AND SPALLING Deficiency Roof Plan reference K051 4th Street ②<u>2</u> 3≥ (1)3 ☐ sн