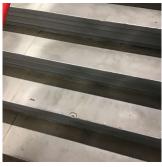

| RAILINGS     | Inspected                 |
|--------------|---------------------------|
| Condition    | 2 - Between Good and Fair |
| Deficiency   | No deficiencies recorded  |
| STAIRS/RAMPS | Inspected                 |
| Condition    | 5 - Poor                  |

#### Deficiency CONCRETE: WORN-OUT TREAD/RISER/NOSING

Deficiency Quantity 50
Quantity Uom S.F.
Potential Action REPLACE
Urgency of Action PRIORITY 4
Purpose of Action LEVEL 2