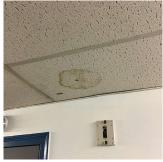

Deficiency ACOUSTIC TILES: DAMAGED/MISSING
Deficiency Location/Instance Corridor near Room 223

Deficiency Quantity 10
Quantity Uom S.F.
Potential Action REPLACE
Urgency of Action PRIORITY 3

Purpose of Action LEVEL 2
Deficiency Photo1

METAL PAN: DAMAGED/MISSING

Corridor near Room 223
No violations recorded.

Violations No violations recorded.

Deficiency Location/Instance Corridor near Rooms 103, 118, 240, 305, 340, and others
Deficiency Quantity 250