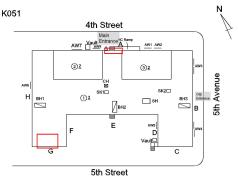

## **Building Condition Assessment Survey 2023 - 2024**

K051 Architectural Inspection Question Response **EXTERIOR** AREAWAY Roof Plan reference K051 4th Street AW4 H HC Ramp ②<u>2</u> <u> 32</u> ①<u>3</u> ☐ sн D 5th Street **Deficiency Quantity** 80 Quantity Uom S.F. Potential Action REPAIR Urgency of Action PRIORITY 3 Purpose of Action LEVEL 2 Deficiency Photo1 AW3 Violations No violations recorded. AREAWAY WALLS: CRACKS AND SPALLING Deficiency Roof Plan reference K051 4th Street ②<u>2</u> 3≥ (1)3 ☐ sн