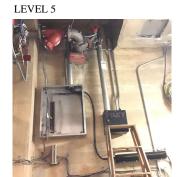

## WINDOWS

Deficiency Photo1

Facade H

| Violations | No violations recorded. |
|------------|-------------------------|

| NTERIOR                      | Inspected                                               |
|------------------------------|---------------------------------------------------------|
| POOLS                        | Does not Exist                                          |
| STRUCTURAL                   | Inspected                                               |
| COLUMNS/BEAMS/BEARING WALLS  | Inspected                                               |
| Condition                    | 3 - Fair                                                |
| Deficiency                   | STEEL COLUMNS/BEAMS: DETERIORATED CONCRETE FIREPROOFING |
| Deficiency Location/Instance | Basement Mechanical Equipment Room, Boiler Boiler Room  |
| Deficiency Quantity          | 30                                                      |
| Quantity Uom                 | S.F.                                                    |
| Potential Action             | REPLACE                                                 |
| Urgency of Action            | PRIORITY 3                                              |
| Purpose of Action            | LEVEL 5                                                 |
| Deficiency Photo1            |                                                         |

Basement Mechanical Equipment Room

| Violations | No violations recorded. |
|------------|-------------------------|
|------------|-------------------------|

| FLOOR STRUCTURE              | Inspected                                        |  |
|------------------------------|--------------------------------------------------|--|
| Condition 3 - Fair           |                                                  |  |
| Deficiency                   | CONCRETE: CRACKS/SPALLED/REINFORCEMENT EXPOSED   |  |
| Deficiency Location/Instance | Basement Mechanical Room, Boiler Room, Tool Room |  |
| Deficiency Quantity          | 150                                              |  |
| Quantity Uom                 | S.F.                                             |  |
| Potential Action             | REPAIR                                           |  |
| Urgency of Action            | PRIORITY 3                                       |  |
| Purpose of Action            | LEVEL 5                                          |  |

#### FLOOR STRUCTURE

Deficiency Photo1

Purpose of Action Deficiency Photo1

Basement Mechanical Equipment Room

| Violations | No violations recorded |
|------------|------------------------|

| FOUNDATION WALLS             | Inspected                                               |
|------------------------------|---------------------------------------------------------|
| Material Type(s)             | Concrete                                                |
| Condition                    | 3 - Fair                                                |
| Deficiency                   | CONCRETE: WATER INFILTRATION IN NON- INSTRUCTION. SPACE |
| Deficiency Location/Instance | Basement Mechanical Room                                |
| Deficiency Quantity          | 80                                                      |
| Quantity Uom                 | S.F.                                                    |
| Potential Action             | INSTALL WATERPROOFING                                   |
| Urgency of Action            | PRIORITY 5                                              |