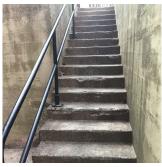

#### Deficiency CONCRETE: WORN-OUT TREAD/RISER/NOSING

Deficiency Quantity 50
Quantity Uom S.F.
Potential Action REPLACE
Urgency of Action PRIORITY 4
Purpose of Action LEVEL 2

## **Building Condition Assessment Survey 2023 - 2024**

Architectural Inspection K051

Question EXTERIOR

#### STAIRS/RAMPS: EXTERIOR

#### STAIRS/RAMPS

Deficiency Photo1

Exit 5

Response

Violations No violations recorded.

Deficiency

Roof Plan reference

Deficiency Quantity