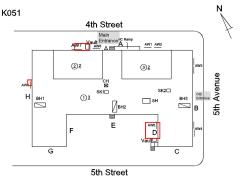

## **Building Condition Assessment Survey 2023 - 2024**

K051 Architectural Inspection Question Response **EXTERIOR** AREAWAY Roof Plan reference K051 4th Street AW4 H HC Ramp ②<u>2</u> <u> 32</u> ①<u>3</u> ☐ sн D 5th Street **Deficiency Quantity** 80 Quantity Uom S.F. Potential Action REPAIR Urgency of Action PRIORITY 3 Purpose of Action LEVEL 2 Deficiency Photo1 AW3 Violations No violations recorded. AREAWAY WALLS: CRACKS AND SPALLING Deficiency Roof Plan reference K051 4th Street ②<u>2</u> 3≥ (1)3 ☐ sн