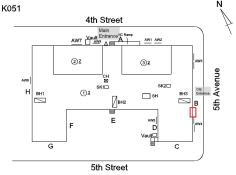

## **Building Condition Assessment Survey 2023 - 2024**

K051 Architectural Inspection Question Response **EXTERIOR** AREAWAY Roof Plan reference K051 4th Street AW4 H HC Ramp ②<u>2</u> <u> 32</u> ①<u>3</u> ☐ sн D 5th Street **Deficiency Quantity** 80 Quantity Uom S.F. Potential Action REPAIR Urgency of Action PRIORITY 3 Purpose of Action LEVEL 2 Deficiency Photo1 AW3 Violations No violations recorded. AREAWAY WALLS: CRACKS AND SPALLING Deficiency Roof Plan reference K051 4th Street ②<u>2</u> 3≥ (1)3 ☐ sн