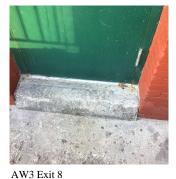

## Inspection

| Question                  | Response  |
|---------------------------|-----------|
| Architectural             |           |
| EXTERIOR                  | Inspected |
| AREAWAY                   | Inspected |
| Instance on AW5, AW6, AW7 | Inspected |
| Instance Condition        | 5 - Poor  |
| Instance Quantity         | 3         |
| Instance Quantity Uom     | EACH      |

Deficiency

Roof Plan reference

AREAWAY STAIRS: DETERIORATED TREADS/RISERS/NOSINGS

Deficiency Quantity
Quantity Uom
Potential Action
Urgency of Action
Purpose of Action

60 S.F. REPLACE PRIORITY 5 LEVEL 6