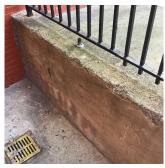

## **Building Condition Assessment Survey 2023 - 2024**

K051 Architectural Inspection Question Response **EXTERIOR DOORS** TRANSOM/SIDE LIGHT METAL: DENTED, MAJOR RUSTING Deficiency Roof Plan reference K051 4th Street AW7 Vault Entra (1)3 ☐ SH 5th Street **Deficiency Quantity** 10 S.F. Quantity Uom Potential Action REPLACE Urgency of Action PRIORITY 4 Purpose of Action LEVEL 2 Deficiency Photo1 Violations No violations recorded. EXTERIOR WALLS Inspected Material Type(s) Masonry 36,000 Replacement Quantity Replacement Uom S.F. Instance on All Facades Inspected Instance Condition 2 - Between Good and Fair 36,000 Instance Quantity Instance Quantity Uom S.F. Deficiency BRICK: MINOR CRACKS AND SPALLING Roof Plan reference K051 4th Street ②2 3≥ ①3 ☐ SH D 5th Street

#### EXTERIOR WALLS

Elevation

Deficiency Quantity 10
Quantity Uom S.F.
Potential Action RESTITCH
Urgency of Action PRIORITY 3
Purpose of Action LEVEL 2

No violations recorded.

Violations

Deficiency

Elevation