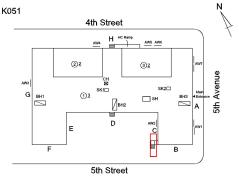

## **Building Condition Assessment Survey 2023 - 2024**

K051 Architectural Inspection Question Response **EXTERIOR** AREAWAY Roof Plan reference K051 4th Street AW4 H HC Ramp ②<u>2</u> <u> 32</u> ①<u>3</u> ☐ sн D 5th Street **Deficiency Quantity** 80 Quantity Uom S.F. Potential Action REPAIR Urgency of Action PRIORITY 3 Purpose of Action LEVEL 2 Deficiency Photo1 AW3 Violations No violations recorded. AREAWAY WALLS: CRACKS AND SPALLING Deficiency Roof Plan reference K051 4th Street ②<u>2</u> 3≥ (1)3 ☐ sн