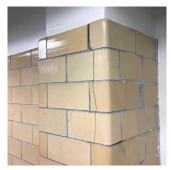

| tectural Inspection     | K                                                                                                            |
|-------------------------|--------------------------------------------------------------------------------------------------------------|
| estion                  | Response                                                                                                     |
| XTERIOR                 |                                                                                                              |
| EXTERIOR WALLS          |                                                                                                              |
| Urgency of Action       | PRIORITY 3                                                                                                   |
| Purpose of Action       | LEVEL 2                                                                                                      |
| Deficiency Photo1       |                                                                                                              |
|                         |                                                                                                              |
|                         | Facade A                                                                                                     |
| Violations              | No violations recorded.                                                                                      |
| EXTERIOR SOFFITS        | Inspected                                                                                                    |
| Condition               | 2 - Between Good and Fair                                                                                    |
| Deficiency              | No deficiencies recorded                                                                                     |
| LOADING DOCK            | Does not Exist                                                                                               |
| LOUVER                  | Inspected                                                                                                    |
| Condition               | 2 - Between Good and Fair                                                                                    |
| Deficiency              | No deficiencies recorded                                                                                     |
| PARAPETS                | Inspected                                                                                                    |
| Material Type(s)        | Masonry                                                                                                      |
| Replacement Quantity    | 8,000                                                                                                        |
| Replacement Uom         | C.F.                                                                                                         |
| Instance on All Facades | Inspected                                                                                                    |
| Instance Condition      | 3 - Fair                                                                                                     |
| Instance Quantity       | 8,000                                                                                                        |
| Instance Quantity Uom   | C.F.                                                                                                         |
| Deficiency              | BRICK: EFFLORESCENCE                                                                                         |
| Roof Plan reference     | 4th Street  AWT Jane Entrance Rape AWI AW2  © 2  BH1 SK2  BH2 SK2  BH3 SH3 SH3 SH3 SH3 SH3 SH3 SH3 SH3 SH3 S |
| Deficiency Quantity     | 200                                                                                                          |
| Quantity Uom            | S.F.                                                                                                         |
| Potential Action        | MAINTENANCE                                                                                                  |
| Urgency of Action       | PRIORITY 3                                                                                                   |
| Purpose of Action       | LEVEL 2                                                                                                      |
| Deficiency Photo1       | No photo recorded                                                                                            |
| Violations              | No violations recorded.                                                                                      |
| PLAZA DECK              | Does not Exist                                                                                               |