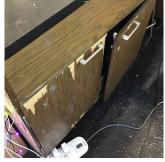

## WINDOWS

Deficiency Photo1

Facade H

| Violations | No violations recorded. |
|------------|-------------------------|

| NTERIOR                      | Inspected                                               |
|------------------------------|---------------------------------------------------------|
| POOLS                        | Does not Exist                                          |
| STRUCTURAL                   | Inspected                                               |
| COLUMNS/BEAMS/BEARING WALLS  | Inspected                                               |
| Condition                    | 3 - Fair                                                |
| Deficiency                   | STEEL COLUMNS/BEAMS: DETERIORATED CONCRETE FIREPROOFING |
| Deficiency Location/Instance | Basement Mechanical Equipment Room, Boiler Boiler Room  |
| Deficiency Quantity          | 30                                                      |
| Quantity Uom                 | S.F.                                                    |
| Potential Action             | REPLACE                                                 |
| Urgency of Action            | PRIORITY 3                                              |
| Purpose of Action            | LEVEL 5                                                 |
| Deficiency Photo1            |                                                         |

Basement Mechanical Equipment Room

| Violations | No violations recorded. |
|------------|-------------------------|
|------------|-------------------------|

| FLOOR STRUCTURE              | Inspected                                        |  |
|------------------------------|--------------------------------------------------|--|
| Condition 3 - Fair           |                                                  |  |
| Deficiency                   | CONCRETE: CRACKS/SPALLED/REINFORCEMENT EXPOSED   |  |
| Deficiency Location/Instance | Basement Mechanical Room, Boiler Room, Tool Room |  |
| Deficiency Quantity          | 150                                              |  |
| Quantity Uom                 | S.F.                                             |  |
| Potential Action             | REPAIR                                           |  |
| Urgency of Action            | PRIORITY 3                                       |  |
| Purpose of Action            | LEVEL 5                                          |  |