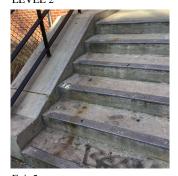

# **Building Condition Assessment Survey 2023 - 2024**

Architectural Inspection K051

| Priority Condition                  |                             | G. Pr                                                                                 | - Constant                                                           | Torrito                                             | <b>D</b>              | D ( ) That      | Di 4 . T   |
|-------------------------------------|-----------------------------|---------------------------------------------------------------------------------------|----------------------------------------------------------------------|-----------------------------------------------------|-----------------------|-----------------|------------|
| Priority Condition Exist Last Year? | Priority<br>Category        | Condition<br>Description                                                              | Component<br>Affected                                                | Location<br>Description                             | Person(s)<br>Notified | Person(s) Title | PhotoImage |
| No                                  | Potential Falling<br>Debris | Detached and<br>unsecured<br>wrought iron<br>gate is a<br>potential safety<br>hazard. | SITE   FENCES                                                        | 5th Street<br>Adjacent to Park                      | Billy Florvulus       | Handyman        |            |
| No                                  | Tripping Hazard             | Severely<br>damaged<br>sidewalk is a<br>potential<br>tripping hazard.                 | SITE   PAVING<br>  DOT Sidewalk<br>  Concrete                        | 4th Street                                          | Billy Florvulus       | Handyman        |            |
| No                                  | Tripping Hazard             | Severely<br>damaged stone<br>stair tread is a<br>potential<br>tripping hazard.        | INTERIOR  <br>STAIRS/RAMP<br>S: INTERIOR  <br>Stairs and<br>Landings | Stair<br>HI/Basement                                | Billy Florvulus       | Handyman        |            |
| No                                  | Tripping Hazard             | Severely<br>damaged<br>terrazzo stair<br>tread is a<br>potential<br>tripping hazard.  | INTERIOR  <br>STAIRS/RAMP<br>S: INTERIOR  <br>Stairs and<br>Landings | Corridor Across<br>from Room 132                    | Billy Florvulus       | Handyman        |            |
| Yes                                 | Protruding<br>Elements      | Severely<br>damaged wood<br>benches is a<br>potential safety<br>hazard.               | SITE  <br>SEATING  <br>Benches  <br>Metal/Wood/Pla<br>stic           | Parking Lot                                         | Abraham<br>Mendoza    | Fireman         |            |
| Yes                                 | Tripping Hazard             | Areaway at Exit<br>9, damaged<br>stairs are a<br>potential<br>tripping hazard.        | EXTERIOR  <br>AREAWAY                                                | Northeast<br>Areaway in<br>parking lot at<br>exit 9 | Abraham<br>Mendoza    | Fireman         |            |