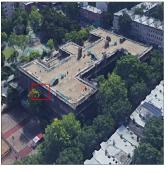

Corner of 4th Street and 5th Avenue - West View

Custodian Fireman

Facade Photo

Architectural Inspection K051

Main Entrance Photo

Roof Photo

Facade A - 4th Street

Roof 1 - West View