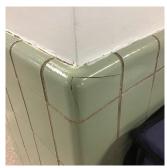

## INTERIOR AUDITORIUM

Walls

Deficiency Photo1

Exit 7

|                                   | EXIL /                        |
|-----------------------------------|-------------------------------|
| Violations                        | No violations recorded.       |
| Window Curtains/Shades/Blinds     |                               |
| Instance on 1st Floor (470 Seats) | Inspected                     |
| Condition                         | 2 - Between Good and Fair     |
| Deficiency                        | No deficiencies recorded      |
| AFETERIA                          | Inspected                     |
| Instance on Basement              | Inspected                     |
| Ceiling                           |                               |
| Instance on Basement              | Inspected                     |
| Condition                         | 2 - Between Good and Fair     |
| Deficiency                        | No deficiencies recorded      |
| Door(s)                           |                               |
| Instance on Basement              | Inspected                     |
| Condition                         | 2 - Between Good and Fair     |
| Deficiency                        | No deficiencies recorded      |
| Fixed Equipment                   |                               |
| Instance on Basement              | Does not Exist                |
| Floor Finish                      |                               |
| Instance on Basement              | Inspected                     |
| Condition                         | 2 - Between Good and Fair     |
| Deficiency                        | No deficiencies recorded      |
| Sliding-folding Partition         |                               |
| Instance on Basement              | Does not Exist                |
| Stage                             |                               |
| Instance on Basement              | Does not Exist                |
| Walls                             |                               |
| Instance on Basement              | Inspected                     |
| Condition                         | 2 - Between Good and Fair     |
| Deficiency                        | GLAZED BLOCK: CRACKS/SPALLING |
| Deficiency Location/Instance      | Center Columns, Near Stair K  |
| Deficiency Quantity               | 20                            |
| Quantity Uom                      | S.F.                          |
| Potential Action                  | REPLACE                       |
| Urgency of Action                 | PRIORITY 3                    |
| Purpose of Action                 | LEVEL 2                       |

#### CAFETERIA

#### Walls

Deficiency Photo1

Deficiency

Center Columns

Violations No violations recorded.

| Window Curtains/Shades/Blinds     |                           |
|-----------------------------------|---------------------------|
| Instance on Basement              | Does not Exist            |
| CLASSROOMS/CORRIDORS/ADMIN SPACES | Inspected                 |
| Ceiling                           | Inspected                 |
| Condition                         | 2 - Between Good and Fair |