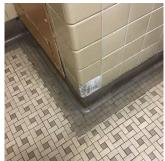

|



Room 328

| Violations | No violations recorded. |
|------------|-------------------------|
|------------|-------------------------|

| Deficiency                   | CERAMIC TILE: BROKEN/ MISSING        |
|------------------------------|--------------------------------------|
| Deficiency Location/Instance | Basement Locker Room, Rooms 314, 328 |
| Deficiency Quantity          | 30                                   |
| Quantity Uom                 | S.F.                                 |
| Potential Action             | REPLACE                              |
| Urgency of Action            | PRIORITY 3                           |
| Purpose of Action            | LEVEL 2                              |
| Deficiency Photo1            |                                      |



| estion                                        | Response                           |
|-----------------------------------------------|------------------------------------|
| NTERIOR                                       | Inspected                          |
| TOILET ROOMS - STUDENTS                       | Inspected                          |
| Walls                                         |                                    |
|                                               | Basement Locker Room               |
| Violations                                    | No violations recorded.            |
| JFE SAFETY                                    | Inspected                          |
| F.D. HOLDING AREA                             | Does not Exist                     |
| STEEL STAIRS