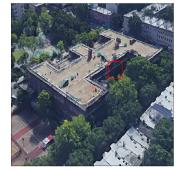

Corner of 4th Street and 5th Avenue - West View

Custodian Fireman

Facade Photo

Architectural Inspection K051

Main Entrance Photo

Roof Photo

Facade A - 4th Street

Roof 1 - West View