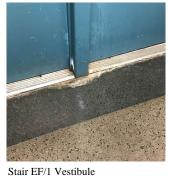

# **Building Condition Assessment Survey 2023 - 2024**

Architectural Inspection K051

| Priority Condition                  |                             | G. Pr                                                                                 | - Constant                                                           | Torrito                                             | <b>D</b>              | D ( ) That      | Di 4 . T   |
|-------------------------------------|-----------------------------|---------------------------------------------------------------------------------------|----------------------------------------------------------------------|-----------------------------------------------------|-----------------------|-----------------|------------|
| Priority Condition Exist Last Year? | Priority<br>Category        | Condition<br>Description                                                              | Component<br>Affected                                                | Location<br>Description                             | Person(s)<br>Notified | Person(s) Title | PhotoImage |
| No                                  | Potential Falling<br>Debris | Detached and<br>unsecured<br>wrought iron<br>gate is a<br>potential safety<br>hazard. | SITE   FENCES                                                        | 5th Street<br>Adjacent to Park                      | Billy Florvulus       | Handyman        |            |
| No                                  | Tripping Hazard             | Severely<br>damaged<br>sidewalk is a<br>potential<br>tripping hazard.                 | SITE   PAVING<br>  DOT Sidewalk<br>  Concrete                        | 4th Street                                          | Billy Florvulus       | Handyman        |            |
| No                                  | Tripping Hazard             | Severely<br>damaged stone<br>stair tread is a<br>potential<br>tripping hazard.        | INTERIOR  <br>STAIRS/RAMP<br>S: INTERIOR  <br>Stairs and<br>Landings | Stair<br>HI/Basement                                | Billy Florvulus       | Handyman        |            |
| No                                  | Tripping Hazard             | Severely<br>damaged<br>terrazzo stair<br>tread is a<br>potential<br>tripping hazard.  | INTERIOR  <br>STAIRS/RAMP<br>S: INTERIOR  <br>Stairs and<br>Landings | Corridor Across<br>from Room 132                    | Billy Florvulus       | Handyman        |            |
| Yes                                 | Protruding<br>Elements      | Severely<br>damaged wood<br>benches is a<br>potential safety<br>hazard.               | SITE  <br>SEATING  <br>Benches  <br>Metal/Wood/Pla<br>stic           | Parking Lot                                         | Abraham<br>Mendoza    | Fireman         |            |
| Yes                                 | Tripping Hazard             | Areaway at Exit<br>9, damaged<br>stairs are a<br>potential<br>tripping hazard.        | EXTERIOR  <br>AREAWAY                                                | Northeast<br>Areaway in<br>parking lot at<br>exit 9 | Abraham<br>Mendoza    | Fireman         |            |