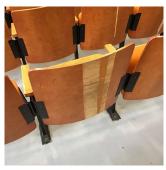

#### Stage Curtain Rigging

Deficiency Photo1

Left Side

Violations No violations recorded.

| Stage Curtains                    | Inspected                 |  |
|-----------------------------------|---------------------------|--|
| Instance on 1st Floor (470 Seats) | Inspected                 |  |
| Condition                         | 4 - Between Fair and Poor |  |
| Deficiency                        | WORN/DETERIORATED         |  |
| Deficiency Location/Instance      | Right Side, Left Side     |  |
| Deficiency Quantity               | 500                       |  |
| Quantity Uom                      | S.F.                      |  |
| Potential Action                  | REPLACE                   |  |
| Urgency of Action                 | PRIORITY 3                |  |
| Purpose of Action                 | LEVEL 2                   |  |
| Deficiency Photo1                 | 11 12 17 28               |  |

Right Side

Violations No violations recorded.

| ** | _ 1 | ١. |
|----|-----|----|
| vv | ж   | 15 |
|    |     |    |

| Instance on 1st Floor (470 Seats) | Inspected                 |
|-----------------------------------|---------------------------|
| Condition                         | 2 - Between Good and Fair |
| Deficiency                        | PLASTER: CRACKS/SPALLING  |
| Deficiency Location/Instance      | Exit 7                    |
| Deficiency Quantity               | 20                        |
| Quantity Uom                      | S.F.                      |
| Potential Action                  | REPLACE                   |
| Urgency of Action                 | PRIORITY 3                |
| Purpose of Action                 | LEVEL 2                   |