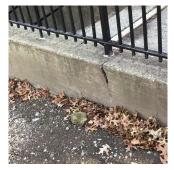

# **Building Condition Assessment Survey 2023 - 2024**

Architectural Inspection K051

| Priority Condition                  |                             | G. Pr                                                                                 | - Constant                                                           | Torrito                                             | <b>D</b>              | D ( ) That      | Di 4 . T   |
|-------------------------------------|-----------------------------|---------------------------------------------------------------------------------------|----------------------------------------------------------------------|-----------------------------------------------------|-----------------------|-----------------|------------|
| Priority Condition Exist Last Year? | Priority<br>Category        | Condition<br>Description                                                              | Component<br>Affected                                                | Location<br>Description                             | Person(s)<br>Notified | Person(s) Title | PhotoImage |
| No                                  | Potential Falling<br>Debris | Detached and<br>unsecured<br>wrought iron<br>gate is a<br>potential safety<br>hazard. | SITE   FENCES                                                        | 5th Street<br>Adjacent to Park                      | Billy Florvulus       | Handyman        |            |
| No                                  | Tripping Hazard             | Severely<br>damaged<br>sidewalk is a<br>potential<br>tripping hazard.                 | SITE   PAVING<br>  DOT Sidewalk<br>  Concrete                        | 4th Street                                          | Billy Florvulus       | Handyman        |            |
| No                                  | Tripping Hazard             | Severely<br>damaged stone<br>stair tread is a<br>potential<br>tripping hazard.        | INTERIOR  <br>STAIRS/RAMP<br>S: INTERIOR  <br>Stairs and<br>Landings | Stair<br>HI/Basement                                | Billy Florvulus       | Handyman        |            |
| No                                  | Tripping Hazard             | Severely<br>damaged<br>terrazzo stair<br>tread is a<br>potential<br>tripping hazard.  | INTERIOR  <br>STAIRS/RAMP<br>S: INTERIOR  <br>Stairs and<br>Landings | Corridor Across<br>from Room 132                    | Billy Florvulus       | Handyman        |            |
| Yes                                 | Protruding<br>Elements      | Severely<br>damaged wood<br>benches is a<br>potential safety<br>hazard.               | SITE  <br>SEATING  <br>Benches  <br>Metal/Wood/Pla<br>stic           | Parking Lot                                         | Abraham<br>Mendoza    | Fireman         |            |
| Yes                                 | Tripping Hazard             | Areaway at Exit<br>9, damaged<br>stairs are a<br>potential<br>tripping hazard.        | EXTERIOR  <br>AREAWAY                                                | Northeast<br>Areaway in<br>parking lot at<br>exit 9 | Abraham<br>Mendoza    | Fireman         |            |