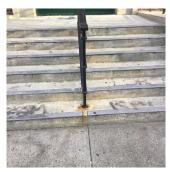

## Inspection

| Question                  | Response  |
|---------------------------|-----------|
| Architectural             |           |
| EXTERIOR                  | Inspected |
| AREAWAY                   | Inspected |
| Instance on AW5, AW6, AW7 | Inspected |
| Instance Condition        | 5 - Poor  |
| Instance Quantity         | 3         |
| Instance Quantity Uom     | EACH      |

Deficiency

Roof Plan reference

AREAWAY STAIRS: DETERIORATED TREADS/RISERS/NOSINGS

Deficiency Quantity
Quantity Uom
Potential Action
Urgency of Action
Purpose of Action

60 S.F. REPLACE PRIORITY 5 LEVEL 6