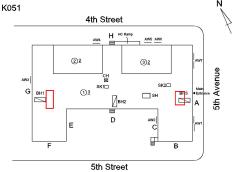

## **Building Condition Assessment Survey 2023 - 2024**

K051 Architectural Inspection Question Response **EXTERIOR** AREAWAY Roof Plan reference K051 4th Street AW4 H HC Ramp ②<u>2</u> <u> 32</u> ①<u>3</u> ☐ sн D 5th Street **Deficiency Quantity** 80 Quantity Uom S.F. Potential Action REPAIR Urgency of Action PRIORITY 3 Purpose of Action LEVEL 2 Deficiency Photo1 AW3 Violations No violations recorded. AREAWAY WALLS: CRACKS AND SPALLING Deficiency Roof Plan reference K051 4th Street ②<u>2</u> 3≥ (1)3 ☐ sн