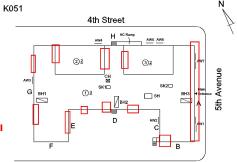

## Architectural Inspection K051 Question Response **EXTERIOR** CHIMNEY Roof Plan reference K051 4th Street AW4 HC Ramp **2**2 <u> 32</u> ①3 ☐ SH D 5th Street **Deficiency Quantity** 10 Quantity Uom S.F. Potential Action RESTITCH PRIORITY 3 Urgency of Action Purpose of Action LEVEL 2 Deficiency Photo1 Chimney Violations No violations recorded. COPING Inspected Condition 1 - Good Deficiency No deficiencies recorded CORNICE Does not Exist DOORS Inspected DOORS AND FRAMES Inspected Condition 4 - Between Fair and Poor Deficiency METAL CLAD: DETERIORATED DOOR AND FRAME - MAJOR DETERIORATION Roof Plan reference K051 4th Street <u> 32</u> ①3 ☐ SH 5th Street **Deficiency Quantity** 5 Quantity Uom **EACH** Potential Action REPLACE Urgency of Action PRIORITY 4