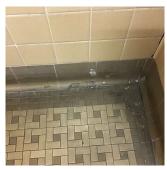

## Asset Data

| Question                                                                      | Answer                         |
|-------------------------------------------------------------------------------|--------------------------------|
| Was the building fully accessible for inspection                              | No                             |
| Inspection Access Comment                                                     | 1st Floor Shower Room (no key) |
| Building Square Footage                                                       | 113,000                        |
| Comments on the Area (for Athletic Field, Playing Surfaces,<br>Leased Spaces) | None                           |
| Comments on the Stories (Floors) plus Basements                               | 3+B                            |
| Comments on the Number of Classrooms                                          | 47                             |
| Comments on the Year Built                                                    | 1950                           |
| Student Population                                                            | 974                            |
| Staff Population                                                              | 44                             |
| Weather                                                                       | Fair                           |
| Principal(s) Information                                                      |                                |
|                                                                               |                                |