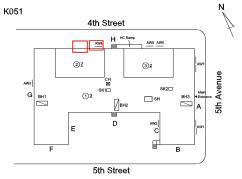

## **Building Condition Assessment Survey 2023 - 2024**

K051 Architectural Inspection Question Response **EXTERIOR** AREAWAY Roof Plan reference K051 4th Street AW4 H HC Ramp ②<u>2</u> <u> 32</u> ①<u>3</u> ☐ sн D 5th Street **Deficiency Quantity** 80 Quantity Uom S.F. Potential Action REPAIR Urgency of Action PRIORITY 3 Purpose of Action LEVEL 2 Deficiency Photo1 AW3 Violations No violations recorded. AREAWAY WALLS: CRACKS AND SPALLING Deficiency Roof Plan reference K051 4th Street ②<u>2</u> 3≥ (1)3 ☐ sн