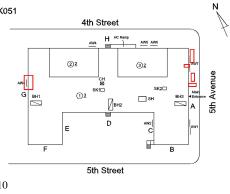

| tectural Inspection     | K                                                                                                            |
|-------------------------|--------------------------------------------------------------------------------------------------------------|
| estion                  | Response                                                                                                     |
| XTERIOR                 |                                                                                                              |
| EXTERIOR WALLS          |                                                                                                              |
| Urgency of Action       | PRIORITY 3                                                                                                   |
| Purpose of Action       | LEVEL 2                                                                                                      |
| Deficiency Photo1       |                                                                                                              |
|                         |                                                                                                              |
|                         | Facade A                                                                                                     |
| Violations              | No violations recorded.                                                                                      |
| EXTERIOR SOFFITS        | Inspected                                                                                                    |
| Condition               | 2 - Between Good and Fair                                                                                    |
| Deficiency              | No deficiencies recorded                                                                                     |
| LOADING DOCK            | Does not Exist                                                                                               |
| LOUVER                  | Inspected                                                                                                    |
| Condition               | 2 - Between Good and Fair                                                                                    |
| Deficiency              | No deficiencies recorded                                                                                     |
| PARAPETS                | Inspected                                                                                                    |
| Material Type(s)        | Masonry                                                                                                      |
| Replacement Quantity    | 8,000                                                                                                        |
| Replacement Uom         | C.F.                                                                                                         |
| Instance on All Facades | Inspected                                                                                                    |
| Instance Condition      | 3 - Fair                                                                                                     |
| Instance Quantity       | 8,000                                                                                                        |
| Instance Quantity Uom   | C.F.                                                                                                         |
| Deficiency              | BRICK: EFFLORESCENCE                                                                                         |
| Roof Plan reference     | 4th Street  AWT Jane Entrance Rape AWI AW2  © 2  BH1 SK2  BH2 SK2  BH3 SH3 SH3 SH3 SH3 SH3 SH3 SH3 SH3 SH3 S |
| Deficiency Quantity     | 200                                                                                                          |
| Quantity Uom            | S.F.                                                                                                         |
| Potential Action        | MAINTENANCE                                                                                                  |
| Urgency of Action       | PRIORITY 3                                                                                                   |
| Purpose of Action       | LEVEL 2                                                                                                      |
| Deficiency Photo1       | No photo recorded                                                                                            |
| Violations              | No violations recorded.                                                                                      |
| PLAZA DECK              | Does not Exist                                                                                               |