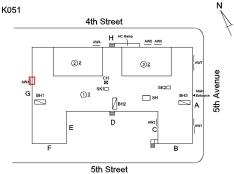

| tectural Inspection     | K                                                                                                            |
|-------------------------|--------------------------------------------------------------------------------------------------------------|
| estion                  | Response                                                                                                     |
| XTERIOR                 |                                                                                                              |
| EXTERIOR WALLS          |                                                                                                              |
| Urgency of Action       | PRIORITY 3                                                                                                   |
| Purpose of Action       | LEVEL 2                                                                                                      |
| Deficiency Photo1       |                                                                                                              |
|                         |                                                                                                              |
|                         | Facade A                                                                                                     |
| Violations              | No violations recorded.                                                                                      |
| EXTERIOR SOFFITS        | Inspected                                                                                                    |
| Condition               | 2 - Between Good and Fair                                                                                    |
| Deficiency              | No deficiencies recorded                                                                                     |
| LOADING DOCK            | Does not Exist                                                                                               |
| LOUVER                  | Inspected                                                                                                    |
| Condition               | 2 - Between Good and Fair                                                                                    |
| Deficiency              | No deficiencies recorded                                                                                     |
| PARAPETS                | Inspected                                                                                                    |
| Material Type(s)        | Masonry                                                                                                      |
| Replacement Quantity    | 8,000                                                                                                        |
| Replacement Uom         | C.F.                                                                                                         |
| Instance on All Facades | Inspected                                                                                                    |
| Instance Condition      | 3 - Fair                                                                                                     |
| Instance Quantity       | 8,000                                                                                                        |
| Instance Quantity Uom   | C.F.                                                                                                         |
| Deficiency              | BRICK: EFFLORESCENCE                                                                                         |
| Roof Plan reference     | 4th Street  AWT Jane Entrance Rape AWI AW2  © 2  BH1 SK2  BH2 SK2  BH3 SH3 SH3 SH3 SH3 SH3 SH3 SH3 SH3 SH3 S |
| Deficiency Quantity     | 200                                                                                                          |
| Quantity Uom            | S.F.                                                                                                         |
| Potential Action        | MAINTENANCE                                                                                                  |
| Urgency of Action       | PRIORITY 3                                                                                                   |
| Purpose of Action       | LEVEL 2                                                                                                      |
| Deficiency Photo1       | No photo recorded                                                                                            |
| Violations              | No violations recorded.                                                                                      |
| PLAZA DECK              | Does not Exist                                                                                               |