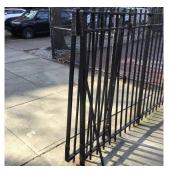

# **Building Condition Assessment Survey 2023 - 2024**

Architectural Inspection K051

| Priority Condition                  |                             | G. Pr                                                                                 | - Constant                                                           | Torrito                                             | <b>D</b>              | D ( ) That      | Di 4 . T   |
|-------------------------------------|-----------------------------|---------------------------------------------------------------------------------------|----------------------------------------------------------------------|-----------------------------------------------------|-----------------------|-----------------|------------|
| Priority Condition Exist Last Year? | Priority<br>Category        | Condition<br>Description                                                              | Component<br>Affected                                                | Location<br>Description                             | Person(s)<br>Notified | Person(s) Title | PhotoImage |
| No                                  | Potential Falling<br>Debris | Detached and<br>unsecured<br>wrought iron<br>gate is a<br>potential safety<br>hazard. | SITE   FENCES                                                        | 5th Street<br>Adjacent to Park                      | Billy Florvulus       | Handyman        |            |
| No                                  | Tripping Hazard             | Severely<br>damaged<br>sidewalk is a<br>potential<br>tripping hazard.                 | SITE   PAVING<br>  DOT Sidewalk<br>  Concrete                        | 4th Street                                          | Billy Florvulus       | Handyman        |            |
| No                                  | Tripping Hazard             | Severely<br>damaged stone<br>stair tread is a<br>potential<br>tripping hazard.        | INTERIOR  <br>STAIRS/RAMP<br>S: INTERIOR  <br>Stairs and<br>Landings | Stair<br>HI/Basement                                | Billy Florvulus       | Handyman        |            |
| No                                  | Tripping Hazard             | Severely<br>damaged<br>terrazzo stair<br>tread is a<br>potential<br>tripping hazard.  | INTERIOR  <br>STAIRS/RAMP<br>S: INTERIOR  <br>Stairs and<br>Landings | Corridor Across<br>from Room 132                    | Billy Florvulus       | Handyman        |            |
| Yes                                 | Protruding<br>Elements      | Severely<br>damaged wood<br>benches is a<br>potential safety<br>hazard.               | SITE  <br>SEATING  <br>Benches  <br>Metal/Wood/Pla<br>stic           | Parking Lot                                         | Abraham<br>Mendoza    | Fireman         |            |
| Yes                                 | Tripping Hazard             | Areaway at Exit<br>9, damaged<br>stairs are a<br>potential<br>tripping hazard.        | EXTERIOR  <br>AREAWAY                                                | Northeast<br>Areaway in<br>parking lot at<br>exit 9 | Abraham<br>Mendoza    | Fireman         |            |