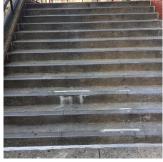

#### Deficiency CONCRETE: WORN-OUT TREAD/RISER/NOSING

Deficiency Quantity 50
Quantity Uom S.F.
Potential Action REPLACE
Urgency of Action PRIORITY 4
Purpose of Action LEVEL 2