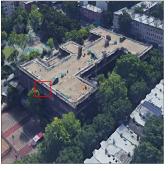

Corner of 4th Street and 5th Avenue - West View

Custodian Fireman

Facade Photo

Architectural Inspection K051

Main Entrance Photo

Roof Photo

Facade A - 4th Street

Roof 1 - West View