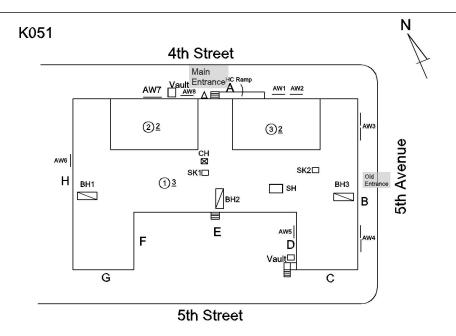

## **Building Condition Assessment Survey 2023 - 2024**

K051 Architectural Inspection Question Response **EXTERIOR** AREAWAY Roof Plan reference K051 4th Street AW4 H HC Ramp ②<u>2</u> <u> 32</u> ①<u>3</u> ☐ sн D 5th Street **Deficiency Quantity** 80 Quantity Uom S.F. Potential Action REPAIR Urgency of Action PRIORITY 3 Purpose of Action LEVEL 2 Deficiency Photo1 AW3 Violations No violations recorded. AREAWAY WALLS: CRACKS AND SPALLING Deficiency Roof Plan reference K051 4th Street ②<u>2</u> 3≥ (1)3 ☐ sн