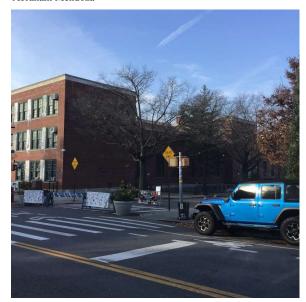

Corner of 4th Street and 5th Avenue - West View

Custodian Fireman

Facade Photo

Architectural Inspection K051

Main Entrance Photo

Roof Photo

Facade A - 4th Street

Roof 1 - West View