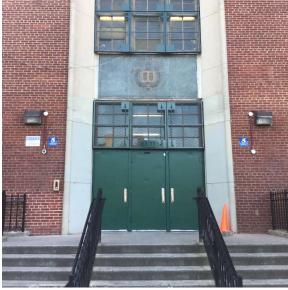

Corner of 4th Street and 5th Avenue - West View

Custodian Fireman

Facade Photo

Architectural Inspection K051

Main Entrance Photo

Roof Photo

Facade A - 4th Street

Roof 1 - West View