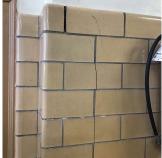

## **Building Condition Assessment Survey 2023 - 2024**

K051 Architectural Inspection Question Response **EXTERIOR DOORS** TRANSOM/SIDE LIGHT METAL: DENTED, MAJOR RUSTING Deficiency Roof Plan reference K051 4th Street AW7 Vault Entra (1)3 ☐ SH 5th Street **Deficiency Quantity** 10 S.F. Quantity Uom Potential Action REPLACE Urgency of Action PRIORITY 4 Purpose of Action LEVEL 2 Deficiency Photo1 Violations No violations recorded. EXTERIOR WALLS Inspected Material Type(s) Masonry 36,000 Replacement Quantity Replacement Uom S.F. Instance on All Facades Inspected Instance Condition 2 - Between Good and Fair 36,000 Instance Quantity Instance Quantity Uom S.F. Deficiency BRICK: MINOR CRACKS AND SPALLING Roof Plan reference K051 4th Street ②2 3≥ ①3 ☐ SH D 5th Street

#### EXTERIOR WALLS

Elevation

Deficiency Quantity 10
Quantity Uom S.F.
Potential Action RESTITCH
Urgency of Action PRIORITY 3
Purpose of Action LEVEL 2

No violations recorded.

Violations

Deficiency

Elevation