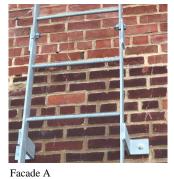

| tectural Inspection     | K                                                                                                            |
|-------------------------|--------------------------------------------------------------------------------------------------------------|
| estion                  | Response                                                                                                     |
| XTERIOR                 |                                                                                                              |
| EXTERIOR WALLS          |                                                                                                              |
| Urgency of Action       | PRIORITY 3                                                                                                   |
| Purpose of Action       | LEVEL 2                                                                                                      |
| Deficiency Photo1       |                                                                                                              |
|                         |                                                                                                              |
|                         | Facade A                                                                                                     |
| Violations              | No violations recorded.                                                                                      |
| EXTERIOR SOFFITS        | Inspected                                                                                                    |
| Condition               | 2 - Between Good and Fair                                                                                    |
| Deficiency              | No deficiencies recorded                                                                                     |
| LOADING DOCK            | Does not Exist                                                                                               |
| LOUVER                  | Inspected                                                                                                    |
| Condition               | 2 - Between Good and Fair                                                                                    |
| Deficiency              | No deficiencies recorded                                                                                     |
| PARAPETS                | Inspected                                                                                                    |
| Material Type(s)        | Masonry                                                                                                      |
| Replacement Quantity    | 8,000                                                                                                        |
| Replacement Uom         | C.F.                                                                                                         |
| Instance on All Facades | Inspected                                                                                                    |
| Instance Condition      | 3 - Fair                                                                                                     |
| Instance Quantity       | 8,000                                                                                                        |
| Instance Quantity Uom   | C.F.                                                                                                         |
| Deficiency              | BRICK: EFFLORESCENCE                                                                                         |
| Roof Plan reference     | 4th Street  AWT Jane Entrance Rape AWI AW2  © 2  BH1 SK2  BH2 SK2  BH3 SH3 SH3 SH3 SH3 SH3 SH3 SH3 SH3 SH3 S |
| Deficiency Quantity     | 200                                                                                                          |
| Quantity Uom            | S.F.                                                                                                         |
| Potential Action        | MAINTENANCE                                                                                                  |
| Urgency of Action       | PRIORITY 3                                                                                                   |
| Purpose of Action       | LEVEL 2                                                                                                      |
| Deficiency Photo1       | No photo recorded                                                                                            |
| Violations              | No violations recorded.                                                                                      |
| PLAZA DECK              | Does not Exist                                                                                               |