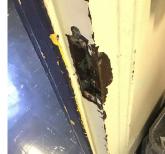

## Ceiling

Deficiency Photo1

Corridor near Room 340

| Violations | No violations recorded. |
|------------|-------------------------|

| Door(s)                      | Inspected                          |  |
|------------------------------|------------------------------------|--|
| Condition                    | 5 - Poor                           |  |
| Deficiency                   | METAL: DETERIORATED DOOR AND FRAME |  |
| Deficiency Location/Instance | Room 344                           |  |
| Deficiency Quantity          | 1                                  |  |
| Quantity Uom                 | EACH                               |  |
| Potential Action             | MAINTENANCE                        |  |
| Urgency of Action            | PRIORITY 3                         |  |
| Purpose of Action            | LEVEL 2                            |  |
| Deficiency Photo1            |                                    |  |

Room 344

| Violations No vie | olations recorded. |
|-------------------|--------------------|
|-------------------|--------------------|

| Deficiency                   | WOOD: DETERIORATED DOOR                    |
|------------------------------|--------------------------------------------|
| Deficiency Location/Instance | Rooms 102, 207, 209, 302A, 340, and others |
| Deficiency Quantity          | 8                                          |
| Quantity Uom                 | EACH                                       |
| Potential Action             | MAINTENANCE                                |
| Urgency of Action            | PRIORITY 3                                 |
| Purpose of Action            | LEVEL 2                                    |
| Deficiency Photo1            |                                            |