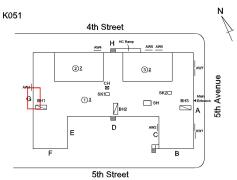

## Architectural Inspection K051 Question Response **EXTERIOR** CHIMNEY Roof Plan reference K051 4th Street AW4 HC Ramp **2**2 <u> 32</u> ①3 ☐ SH D 5th Street **Deficiency Quantity** 10 Quantity Uom S.F. Potential Action RESTITCH PRIORITY 3 Urgency of Action Purpose of Action LEVEL 2 Deficiency Photo1 Chimney Violations No violations recorded. COPING Inspected Condition 1 - Good Deficiency No deficiencies recorded CORNICE Does not Exist DOORS Inspected DOORS AND FRAMES Inspected Condition 4 - Between Fair and Poor Deficiency METAL CLAD: DETERIORATED DOOR AND FRAME - MAJOR DETERIORATION Roof Plan reference K051 4th Street <u> 32</u> ①3 ☐ SH 5th Street **Deficiency Quantity** 5 Quantity Uom **EACH** Potential Action REPLACE Urgency of Action PRIORITY 4

## **Building Condition Assessment Survey 2023 - 2024**

K051 Architectural Inspection Question Response **EXTERIOR DOORS** TRANSOM/SIDE LIGHT METAL: DENTED, MAJOR RUSTING Deficiency Roof Plan reference K051 4th Street AW7 Vault Entra (1)3 ☐ SH 5th Street **Deficiency Quantity** 10 S.F. Quantity Uom Potential Action REPLACE Urgency of Action PRIORITY 4 Purpose of Action LEVEL 2 Deficiency Photo1 Violations No violations recorded. EXTERIOR WALLS Inspected Material Type(s) Masonry 36,000 Replacement Quantity Replacement Uom S.F. Instance on All Facades Inspected Instance Condition 2 - Between Good and Fair 36,000 Instance Quantity Instance Quantity Uom S.F. Deficiency BRICK: MINOR CRACKS AND SPALLING Roof Plan reference K051 4th Street ②2 3≥ ①3 ☐ SH D 5th Street

| tectural Inspection     | K                                                                                                            |
|-------------------------|--------------------------------------------------------------------------------------------------------------|
| estion                  | Response                                                                                                     |
| XTERIOR                 |                                                                                                              |
| EXTERIOR WALLS          |                                                                                                              |
| Urgency of Action       | PRIORITY 3                                                                                                   |
| Purpose of Action       | LEVEL 2                                                                                                      |
| Deficiency Photo1       |                                                                                                              |
|                         |                                                                                                              |
|                         | Facade A                                                                                                     |
| Violations              | No violations recorded.                                                                                      |
| EXTERIOR SOFFITS        | Inspected                                                                                                    |
| Condition               | 2 - Between Good and Fair                                                                                    |
| Deficiency              | No deficiencies recorded                                                                                     |
| LOADING DOCK            | Does not Exist                                                                                               |
| LOUVER                  | Inspected                                                                                                    |
| Condition               | 2 - Between Good and Fair                                                                                    |
| Deficiency              | No deficiencies recorded                                                                                     |
| PARAPETS                | Inspected                                                                                                    |
| Material Type(s)        | Masonry                                                                                                      |
| Replacement Quantity    | 8,000                                                                                                        |
| Replacement Uom         | C.F.                                                                                                         |
| Instance on All Facades | Inspected                                                                                                    |
| Instance Condition      | 3 - Fair                                                                                                     |
| Instance Quantity       | 8,000                                                                                                        |
| Instance Quantity Uom   | C.F.                                                                                                         |
| Deficiency              | BRICK: EFFLORESCENCE                                                                                         |
| Roof Plan reference     | 4th Street  AWT Jane Entrance Rape AWI AW2  © 2  BH1 SK2  BH2 SK2  BH3 SH3 SH3 SH3 SH3 SH3 SH3 SH3 SH3 SH3 S |
| Deficiency Quantity     | 200                                                                                                          |
| Quantity Uom            | S.F.                                                                                                         |
| Potential Action        | MAINTENANCE                                                                                                  |
| Urgency of Action       | PRIORITY 3                                                                                                   |
| Purpose of Action       | LEVEL 2                                                                                                      |
| Deficiency Photo1       | No photo recorded                                                                                            |
| Violations              | No violations recorded.                                                                                      |
| PLAZA DECK              | Does not Exist                                                                                               |