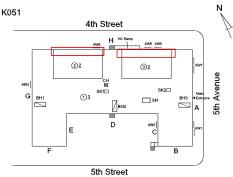

## **Building Condition Assessment Survey 2023 - 2024**

K051 Architectural Inspection Question Response **EXTERIOR** AREAWAY Roof Plan reference K051 4th Street AW4 H HC Ramp ②<u>2</u> <u> 32</u> ①<u>3</u> ☐ sн D 5th Street **Deficiency Quantity** 80 Quantity Uom S.F. Potential Action REPAIR Urgency of Action PRIORITY 3 Purpose of Action LEVEL 2 Deficiency Photo1 AW3 Violations No violations recorded. AREAWAY WALLS: CRACKS AND SPALLING Deficiency Roof Plan reference K051 4th Street ②<u>2</u> 3≥ (1)3 ☐ sн