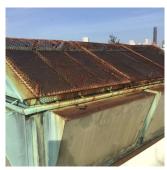

# **Building Condition Assessment Survey 2023 - 2024**

| ectural Inspection                                                                                                                                                                                                                                                                                                            | K0                                                |
|-------------------------------------------------------------------------------------------------------------------------------------------------------------------------------------------------------------------------------------------------------------------------------------------------------------------------------|---------------------------------------------------|
| ion                                                                                                                                                                                                                                                                                                                           | Response                                          |
| TERIOR                                                                                                                                                                                                                                                                                                                        |                                                   |
| OOF                                                                                                                                                                                                                                                                                                                           |                                                   |
| Roofing                                                                                                                                                                                                                                                                                                                       | Inspected                                         |
| Replacement Quantity                                                                                                                                                                                                                                                                                                          | 37,000                                            |
| Replacement Uom                                                                                                                                                                                                                                                                                                               | S.F.                                              |
| ROOF HATCH/SMOKE HATCH                                                                                                                                                                                                                                                                                                        | Inspected                                         |
| Condition                                                                                                                                                                                                                                                                                                                     | 2 - Between Good and Fair                         |
| Deficiency                                                                                                                                                                                                                                                                                                                    | No deficiencies recorded                          |
| LEADERS, GUTTERS, DOWNSPOUTS, SCUPPERS                                                                                                                                                                                                                                                                                        | Inspected                                         |
| Condition                                                                                                                                                                                                                                                                                                                     | 2 - Between Good and Fair                         |
| Deficiency                                                                                                                                                                                                                                                                                                                    | No deficiencies recorded                          |
| ROOF BARRIER/FENCE                                                                                                                                                                                                                                                                                                            | Inspected                                         |
| Condition                                                                                                                                                                                                                                                                                                                     | 1 - Good                                          |
| Deficiency                                                                                                                                                                                                                                                                                                                    | No deficiencies recorded                          |
| ROOF CAGE                                                                                                                                                                                                                                                                                                                     | Does not Exist                                    |
| ROOFING                                                                                                                                                                                                                                                                                                                       | Inspected                                         |
| Instance on Modified Bitumen: All Roofs                                                                                                                                                                                                                                                                                       | Inspected                                         |
| Instance Condition                                                                                                                                                                                                                                                                                                            | 1 - Good                                          |
|                                                                                                                                                                                                                                                                                                                               |                                                   |
|                                                                                                                                                                                                                                                                                                                               | Roof 1                                            |
| Instance Quantity                                                                                                                                                                                                                                                                                                             | 37,000                                            |
| Instance Quantity Uom                                                                                                                                                                                                                                                                                                         | S.F.                                              |
| Does the roof have major mechanical equipment sitting on Dunnage Steel less than 18" above the Roofing? Does this roof instance have a Sustainable Roof System? Sustainable Roof Type Sustainable Roof Location (Roof Number) Do solar panels exist on these roofs? Is/Are the roof(s) suitable for Solar Panel installation? | No<br>Yes<br>White Roof<br>All Roofs<br>No<br>Yes |
| Installation Year                                                                                                                                                                                                                                                                                                             | 2022                                              |
| Source of Installation                                                                                                                                                                                                                                                                                                        | Custodial Staff                                   |
| Deficiency                                                                                                                                                                                                                                                                                                                    | No deficiencies recorded                          |
| ROOFING DRAINS                                                                                                                                                                                                                                                                                                                | Inspected                                         |
| Condition                                                                                                                                                                                                                                                                                                                     | 1 - Good                                          |
| Deficiency                                                                                                                                                                                                                                                                                                                    | No deficiencies recorded                          |
| Specialties                                                                                                                                                                                                                                                                                                                   | Inspected                                         |
| BULKHEAD/PENTHOUSE                                                                                                                                                                                                                                                                                                            | Inspected                                         |
| Condition                                                                                                                                                                                                                                                                                                                     | 3 - Fair                                          |
|                                                                                                                                                                                                                                                                                                                               | BULKHEAD/PENTHOUSE WALLS/INTERIOR: PLASTER        |