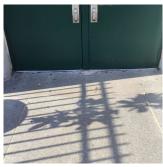

#### DOORS AND FRAMES

Purpose of Action Deficiency Photo1 LEVEL 2

Exit 2

Violations No violations recorded.

| DOOR HARDWARE      | Inspected                 |
|--------------------|---------------------------|
| Condition          | 3 - Fair                  |
| Deficiency         | No deficiencies recorded  |
| LINTELS            | Inspected                 |
| Condition          | 2 - Between Good and Fair |
| Deficiency         | No deficiencies recorded  |
| TRANSOM/SIDE LIGHT | Inspected                 |
| Condition          | 3 - Fair                  |

# METAL: BROKEN GLASS

10

S.F.

MAINTENANCE

PRIORITY 3

LEVEL 2

Exit 2

No violations recorded.