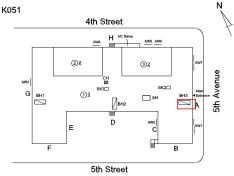

#### BULKHEAD/PENTHOUSE

Deficiency Photo1

Bulkhead 1

Violations No violations recorded.

Deficiency BULKHEAD/PENTHOUSE ROOF: DETERIORATED

Roof Plan reference

Deficiency Photo1

Deficiency Quantity
Quantity Uom
S.F.
Potential Action
REPAIR
Urgency of Action
PRIORITY 3
Purpose of Action
LEVEL 2

Bulkhead 1

Violations No violations recorded.

| CUPOLA/ SPIRES/ TOWERS | Does not Exist            |  |
|------------------------|---------------------------|--|
| DORMER                 | Does not Exist            |  |
| DUNNAGE STEEL          | Inspected                 |  |
| Condition              | 2 - Between Good and Fair |  |
| Deficiency             | No deficiencies recorded  |  |
| SKYLIGHT/ROOF VENT     | Inspected                 |  |
| Material Type(s)       | Glass, Plastic            |  |
| Condition              | 3 - Fair                  |  |
|                        |                           |  |