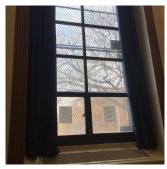

#### WINDOWS

Deficiency Photo1

Facade H - Stairwells

Response

Violations No violations recorded.

| Instance on Wood: Facade G - Room 201, Facade A - Room 223 | Inspected       |
|------------------------------------------------------------|-----------------|
| Instance Condition                                         | 3 - Fair        |
| Instance Quantity                                          | 300             |
| Instance Quantity Uom                                      | S.F.            |
| Are these windows insulated                                | No              |
| Installation Year                                          | 1950            |
| Source of Installation                                     | Custodial Staff |

## WINDOWS

Deficiency Photo1

Facade H

| Violations | No violations recorded. |
|------------|-------------------------|

| NTERIOR                      | Inspected                                               |
|------------------------------|---------------------------------------------------------|
| POOLS                        | Does not Exist                                          |
| STRUCTURAL                   | Inspected                                               |
| COLUMNS/BEAMS/BEARING WALLS  | Inspected                                               |
| Condition                    | 3 - Fair                                                |
| Deficiency                   | STEEL COLUMNS/BEAMS: DETERIORATED CONCRETE FIREPROOFING |
| Deficiency Location/Instance | Basement Mechanical Equipment Room, Boiler Boiler Room  |
| Deficiency Quantity          | 30                                                      |
| Quantity Uom                 | S.F.                                                    |
| Potential Action             | REPLACE                                                 |
| Urgency of Action            | PRIORITY 3                                              |
| Purpose of Action            | LEVEL 5                                                 |
| Deficiency Photo1            |                                                         |