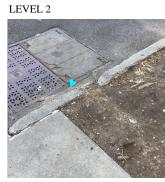

## Inspection

| Question                  | Response  |
|---------------------------|-----------|
| Architectural             |           |
| EXTERIOR                  | Inspected |
| AREAWAY                   | Inspected |
| Instance on AW5, AW6, AW7 | Inspected |
| Instance Condition        | 5 - Poor  |
| Instance Quantity         | 3         |
| Instance Quantity Uom     | EACH      |

Deficiency

Roof Plan reference

AREAWAY STAIRS: DETERIORATED TREADS/RISERS/NOSINGS

Deficiency Quantity
Quantity Uom
Potential Action
Urgency of Action
Purpose of Action

60 S.F. REPLACE PRIORITY 5 LEVEL 6