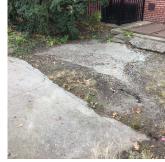

# **Building Condition Assessment Survey 2023 - 2024**

Architectural Inspection K051

| Priority Condition                  |                             | G. Pr                                                                                 | - Constant                                                           | Torrito                                             | <b>D</b>              | D ( ) That      | Di 4 . T   |
|-------------------------------------|-----------------------------|---------------------------------------------------------------------------------------|----------------------------------------------------------------------|-----------------------------------------------------|-----------------------|-----------------|------------|
| Priority Condition Exist Last Year? | Priority<br>Category        | Condition<br>Description                                                              | Component<br>Affected                                                | Location<br>Description                             | Person(s)<br>Notified | Person(s) Title | PhotoImage |
| No                                  | Potential Falling<br>Debris | Detached and<br>unsecured<br>wrought iron<br>gate is a<br>potential safety<br>hazard. | SITE   FENCES                                                        | 5th Street<br>Adjacent to Park                      | Billy Florvulus       | Handyman        |            |
| No                                  | Tripping Hazard             | Severely<br>damaged<br>sidewalk is a<br>potential<br>tripping hazard.                 | SITE   PAVING<br>  DOT Sidewalk<br>  Concrete                        | 4th Street                                          | Billy Florvulus       | Handyman        |            |
| No                                  | Tripping Hazard             | Severely<br>damaged stone<br>stair tread is a<br>potential<br>tripping hazard.        | INTERIOR  <br>STAIRS/RAMP<br>S: INTERIOR  <br>Stairs and<br>Landings | Stair<br>HI/Basement                                | Billy Florvulus       | Handyman        |            |
| No                                  | Tripping Hazard             | Severely<br>damaged<br>terrazzo stair<br>tread is a<br>potential<br>tripping hazard.  | INTERIOR  <br>STAIRS/RAMP<br>S: INTERIOR  <br>Stairs and<br>Landings | Corridor Across<br>from Room 132                    | Billy Florvulus       | Handyman        |            |
| Yes                                 | Protruding<br>Elements      | Severely<br>damaged wood<br>benches is a<br>potential safety<br>hazard.               | SITE  <br>SEATING  <br>Benches  <br>Metal/Wood/Pla<br>stic           | Parking Lot                                         | Abraham<br>Mendoza    | Fireman         |            |
| Yes                                 | Tripping Hazard             | Areaway at Exit<br>9, damaged<br>stairs are a<br>potential<br>tripping hazard.        | EXTERIOR  <br>AREAWAY                                                | Northeast<br>Areaway in<br>parking lot at<br>exit 9 | Abraham<br>Mendoza    | Fireman         |            |