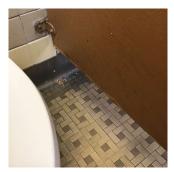

orded.

| Stalls                       | Inspected                 |
|------------------------------|---------------------------|
| Condition                    | 4 - Between Fair and Poor |
| Deficiency                   | RUST - MAJOR              |
| Deficiency Location/Instance | 1st Floor Locker Room     |
| Deficiency Quantity          | 3                         |
| Quantity Uom                 | EACH                      |
| Potential Action             | REPLACE                   |
| Urgency of Action            | PRIORITY 3                |
| Purpose of Action            | LEVEL 2                   |

## **Building Condition Assessment Survey 2023 - 2024**

Architectural Inspection K051

## Question Response

## INTERIOR

## TOILET ROOMS - STUDENTS

## Stalls

Deficiency Photo1



1st Floor Locker Room

| Valls                        | Inspected                 |
|------------------------------|---------------------------|
| Condition                    | 2 - Between Good and Fair |
| Deficiency                   | PLASTER: CRACKS/SPALLING  |
| Deficiency Location/Instance | Room 328                  |
| Deficiency Quantity          | 10                        |
| Quantity Uom                 | S.F.                      |
| Potential Action             | REPLACE                   |
| Urgency of Action            | PRIORITY 3                |
| Purpose of Action            | LEVEL 2                   |
| Deficiency Photo1            |                           |



Room 328

| Violations | No violations recorded. |
|------------|-------------------------|
|--------