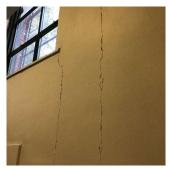

# **Building Condition Assessment Survey 2023 - 2024**

Architectural Inspection K051

**Question** Response

## INTERIOR AUDITORIUM

Walls

Deficiency Photo1

Exit 7

|                                   | EXIL /                        |
|-----------------------------------|-------------------------------|
| Violations                        | No violations recorded.       |
| Window Curtains/Shades/Blinds     |                               |
| Instance on 1st Floor (470 Seats) | Inspected                     |
| Condition                         | 2 - Between Good and Fair     |
| Deficiency                        | No deficiencies recorded      |
| AFETERIA                          | Inspected                     |
| Instance on Basement              | Inspected                     |
| Ceiling                           |                               |
| Instance on Basement              | Inspected                     |
| Condition                         | 2 - Between Good and Fair     |
| Deficiency                        | No deficiencies recorded      |
| Door(s)                           |                               |
| Instance on Basement              | Inspected                     |
| Condition                         | 2 - Between Good and Fair     |
| Deficiency                        | No deficiencies recorded      |
| Fixed Equipment                   |                               |
| Instance on Basement              | Does not Exist                |
| Floor Finish                      |                               |
| Instance on Basement              | Inspected                     |
| Condition                         | 2 - Between Good and Fair     |
| Deficiency                        | No deficiencies recorded      |
| Sliding-folding Partition         |                               |
| Instance on Basement              | Does not Exist                |
| Stage                             |                               |
| Instance on Basement              | Does not Exist                |
| Walls                             |                               |
| Instance on Basement              | Inspected                     |
| Condition                         | 2 - Between Good and Fair     |
| Deficiency                        | GLAZED BLOCK: CRACKS/SPALLING |
| Deficiency Location/Instance      | Center Columns, Near Stair K  |
| Deficiency Quantity               | 20                            |
| Quantity Uom                      | S.F.                          |
| Potential Action                  | REPLACE                       |
| Urgency of Action                 | PRIORITY 3                    |
| Purpose of Action                 | LEVEL 2                       |