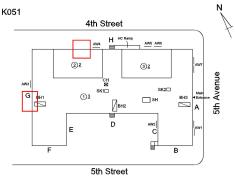

## **Building Condition Assessment Survey 2023 - 2024**

K051 Architectural Inspection Question Response **EXTERIOR** AREAWAY Roof Plan reference K051 4th Street AW4 H HC Ramp ②<u>2</u> <u> 32</u> ①<u>3</u> ☐ sн D 5th Street **Deficiency Quantity** 80 Quantity Uom S.F. Potential Action REPAIR Urgency of Action PRIORITY 3 Purpose of Action LEVEL 2 Deficiency Photo1 AW3 Violations No violations recorded. AREAWAY WALLS: CRACKS AND SPALLING Deficiency Roof Plan reference K051 4th Street ②<u>2</u> 3≥ (1)3 ☐ sн