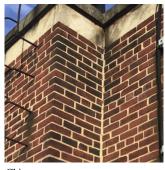

## BRICK: DETERIORATED CAP

Deficiency Quantity 50
Quantity Uom L.F.
Potential Action REPLACE
Urgency of Action PRIORITY 3

Purpose of Action LEVEL 2
Deficiency Photo1

Chimney

Violations No violations recorded.

Deficiency BRICK: MINOR CRACKS AND SPALLING

## Architectural Inspection K051 Question Response **EXTERIOR** CHIMNEY Roof Plan reference K051 4th Street AW4 HC Ramp **2**2 <u> 32</u> ①3 ☐ SH D 5th Street **Deficiency Quantity** 10 Quantity Uom S.F. Potential Action RESTITCH PRIORITY 3 Urgency of Action Purpose of Action LEVEL 2 Deficiency Photo1 Chimney Violations No violations recorded. COPING Inspected Condition 1 - Good Deficiency No deficiencies recorded CORNICE Does not Exist DOORS Inspected DOORS AND FRAMES Inspected Condition 4 - Between Fair and Poor Deficiency METAL CLAD: DETERIORATED DOOR AND FRAME - MAJOR DETERIORATION Roof Plan reference K051 4th Street <u> 32</u> ①3 ☐ SH 5th Street **Deficiency Quantity** 5 Quantity Uom **EACH** Potential Action REPLACE Urgency of Action PRIORITY 4