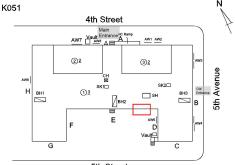

## **Building Condition Assessment Survey 2023 - 2024**

K051 Architectural Inspection Question Response **EXTERIOR** AREAWAY Roof Plan reference K051 4th Street AW4 H HC Ramp ②<u>2</u> <u> 32</u> ①<u>3</u> ☐ sн D 5th Street **Deficiency Quantity** 80 Quantity Uom S.F. Potential Action REPAIR Urgency of Action PRIORITY 3 Purpose of Action LEVEL 2 Deficiency Photo1 AW3 Violations No violations recorded. AREAWAY WALLS: CRACKS AND SPALLING Deficiency Roof Plan reference K051 4th Street ②<u>2</u> 3≥ (1)3 ☐ sн

| tectural Inspection     | K                                                                                                            |
|-------------------------|--------------------------------------------------------------------------------------------------------------|
| estion                  | Response                                                                                                     |
| XTERIOR                 |                                                                                                              |
| EXTERIOR WALLS          |                                                                                                              |
| Urgency of Action       | PRIORITY 3                                                                                                   |
| Purpose of Action       | LEVEL 2                                                                                                      |
| Deficiency Photo1       |                                                                                                              |
|                         |                                                                                                              |
|                         | Facade A                                                                                                     |
| Violations              | No violations recorded.                                                                                      |
| EXTERIOR SOFFITS        | Inspected                                                                                                    |
| Condition               | 2 - Between Good and Fair                                                                                    |
| Deficiency              | No deficiencies recorded                                                                                     |
| LOADING DOCK            | Does not Exist                                                                                               |
| LOUVER                  | Inspected                                                                                                    |
| Condition               | 2 - Between Good and Fair                                                                                    |
| Deficiency              | No deficiencies recorded                                                                                     |
| PARAPETS                | Inspected                                                                                                    |
| Material Type(s)        | Masonry                                                                                                      |
| Replacement Quantity    | 8,000                                                                                                        |
| Replacement Uom         | C.F.                                                                                                         |
| Instance on All Facades | Inspected                                                                                                    |
| Instance Condition      | 3 - Fair                                                                                                     |
| Instance Quantity       | 8,000                                                                                                        |
| Instance Quantity Uom   | C.F.                                                                                                         |
| Deficiency              | BRICK: EFFLORESCENCE                                                                                         |
| Roof Plan reference     | 4th Street  AWT Jane Entrance Rape AWI AW2  © 2  BH1 SK2  BH2 SK2  BH3 SH3 SH3 SH3 SH3 SH3 SH3 SH3 SH3 SH3 S |
| Deficiency Quantity     | 200                                                                                                          |
| Quantity Uom            | S.F.                                                                                                         |
| Potential Action        | MAINTENANCE                                                                                                  |
| Urgency of Action       | PRIORITY 3                                                                                                   |
| Purpose of Action       | LEVEL 2                                                                                                      |
| Deficiency Photo1       | No photo recorded                                                                                            |
| Violations              | No violations recorded.                                                                                      |
| PLAZA DECK              | Does not Exist                                                                                               |