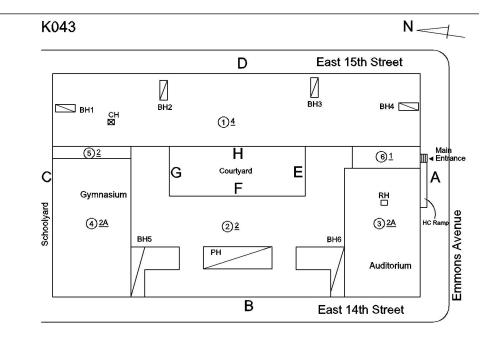

Roof Plan reference

METAL: DETERIORATED DOOR AND FRAME - MA DETERIORATION K043 N

Deficiency Quantity Quantity Uom Potential Action Urgency of Action Purpose of Action Deficiency Photo1

EACH REPLACE

PRIORITY 4 LEVEL 2