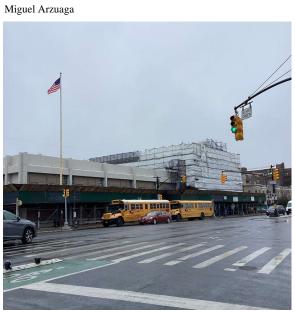

y - Brooklyn                                             |                                                                                                  |  |  |  |
|                                   | Did you meet with this Principal            | No                                                                         |                                                                                                  |  |  |  |
|                                   | Did this Principal provide feedba           | Yes                                                                        |                                                                                                  |  |  |  |

this time.

Patrick Kennedy

Summary of Principal's Feedback

Custodian Fireman Facade Photo



Assistant Principal Sean O'Neal spoke on behalf of the Principal and had no comments regarding the physical condition of the building at

Corner of Emmons Avenue and East 15th Street - Northwest View

## NYC Department of Education Building Condition Assessment Survey 2023 - 2024

## Architectural Inspection

Main Entrance Photo



Facade A - Emmons Avenue



| Roof 1 - North | west View |
|----------------|-----------|
|----------------|-----------|

| Yes      |                                                                                                                                           |
|----------|-------------------------------------------------------------------------------------------------------------------------------------------|
| Systems: | Exterior Walls - repair