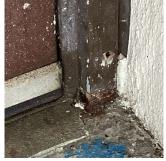

## **Building Condition Assessment Survey 2023 - 2024**

| hitectural Inspection | K04                                        |
|-----------------------|--------------------------------------------|
| Juestion              | Response                                   |
| rchitectural          |                                            |
| EXTERIOR              | Inspected                                  |
| AREAWAY               | Does not Exist                             |
| AWNINGS AND CANOPIES  | Inspected                                  |
| Condition             | 2 - Between Good and Fair                  |
| Deficiency            | No deficiencies recorded                   |
| CHIMNEY               | Inspected                                  |
| Material Type(s)      | Masonry                                    |
| Condition             | 2 - Between Good and Fair                  |
| Deficiency            | No deficiencies recorded                   |
| COPING                | Does not Exist                             |
| CORNICE               | Does not Exist                             |
| DOORS                 | Inspected                                  |
| DOORS AND FRAMES      | Inspected                                  |
| Condition             | 4 - Between Fair and Poor                  |
| Deficiency            | METAL: DETERIORATED DOOR AND FRAME - MAJOR |

Roof Plan reference

METAL: DETERIORATED DOOR AND FRAME - MA DETERIORATION K043 N

Deficiency Quantity Quantity Uom Potential Action Urgency of Action Purpose of Action Deficiency Photo1

EACH REPLACE

PRIORITY 4 LEVEL 2