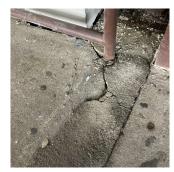

Roof Plan reference

METAL: DETERIORATED DOOR AND FRAME - MA DETERIORATION K043 N

Deficiency Quantity Quantity Uom Potential Action Urgency of Action Purpose of Action Deficiency Photo1

EACH REPLACE

PRIORITY 4 LEVEL 2