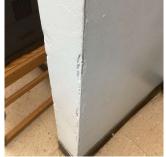

this time.

Patrick Kennedy

Summary of Principal's Feedback

Custodian Fireman Facade Photo

Assistant Principal Sean O'Neal spoke on behalf of the Principal and had no comments regarding the physical condition of the building at

Corner of Emmons Avenue and East 15th Street - Northwest View