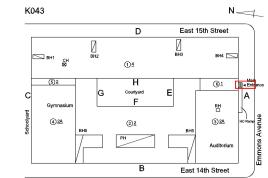

## **Building Condition Assessment Survey 2023 - 2024**

## NYC Department of Education Building Condition Assessment Survey 2023 - 2024

## Architectural Inspection

Main Entrance Photo

Facade A - Emmons Avenue

| Roof 1 - North | west View |
|----------------|-----------|
|----------------|-----------|

| Yes      |                                                                                                                                           |
|----------|-------------------------------------------------------------------------------------------------------------------------------------------|
| Systems: | Exterior Walls - repairs; Windows, Louvers, Exterior Guards, Lintels - replacement                                                        |
| Year:    | Under Construction                                                                                                                        |
| Systems: | Bulkheads / Penthouse (exterior walls, roofing), Parapets -<br>repairs; Roof Barrier/Fence (Bulkheads) - replacement                      |
| Year:    | 2024                                                                                                                                      |
| Systems: | 2nd Floor Student Toilet Rooms (Rooms 236, 240) - HC<br>upgrades; Foundation walls, Floor structure (Basement -<br>Boiler Room) - repairs |
| Year:    | 2016                                                                                                                                      |
| Systems: | Exterior Doors, Roofing - replacement.                                                                                                    |
| Year:    | 2011                                                                                                                                      |
| No       |                                                                                                                                           |
| No       |                                                                                                                                           |
| No       |                                                                                                                                           |
|          |                                                                                                                                           |