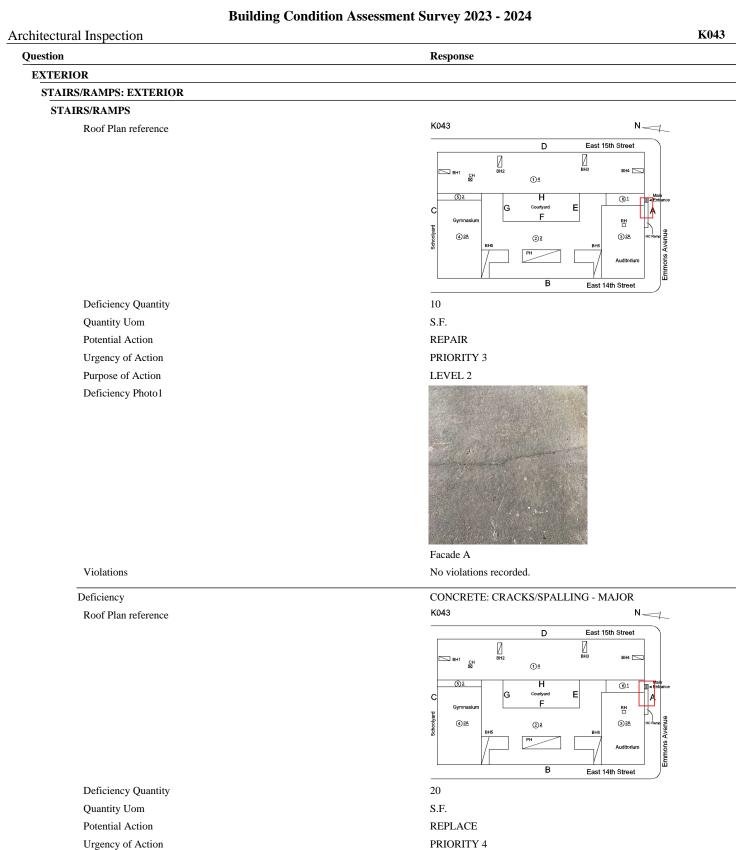

## **Building Condition Assessment Survey 2023 - 2024**

## NYC Department of Education Building Condition Assessment Survey 2023 - 2024

## Architectural Inspection

Main Entrance Photo

Facade A - Emmons Avenue

| Roof 1 - North | west View |
|----------------|-----------|
|----------------|-----------|

| Yes      |                                                                                                                                           |
|----------|-------------------------------------------------------------------------------------------------------------------------------------------|
| Systems: | Exterior Walls - repairs; Windows, Louvers, Exterior Guards, Lintels - replacement                                                        |
| Year:    | Under Construction                                                                                                                        |
| Systems: | Bulkheads / Penthouse (exterior walls, roofing), Parapets -<br>repairs; Roof Barrier/Fence (Bulkheads) - replacement                      |
| Year:    | 2024                                                                                                                                      |
| Systems: | 2nd Floor Student Toilet Rooms (Rooms 236, 240) - HC<br>upgrades; Foundation walls, Floor structure (Basement -<br>Boiler Room) - repairs |
| Year:    | 2016                                                                                                                                      |
| Systems: | Exterior Doors, Roofing - replacement.                                                                                                    |
| Year:    | 2011                                                                                                                                      |
| No       |                                                                                                                                           |
| No       |                                                                                                                                           |
| No       |                                                                                                                                           |
|          |                                                                                                                                           |

## Priority Condition

| Priority<br>Condition Exist<br>Last Year? | Priority<br>Category | Condition<br>Description | Component<br>Affected | Location<br>Description | Person(s)<br>Notified | Person(s) Title | PhotoImage |
|-------------------------------------------|----------------------|--------------------------|-----------------------|-------------------------|-----------------------|-----------------|------------|
|-------------------------------------------|----------------------|--------------------------|-----------------------|-------------------------|-----------------------|-----------------|------------|

Roof Photo

Have any Systems/Major Building Components been upgraded?

K043

| rchitectural Ir              | ispection                       | Dullain                                                                 | g Condition A                      | issessment         | Survey A              | 2023 - 2022  | •                     |                                  | K04 |
|------------------------------|---------------------------------|-------------------------------------------------------------------------|------------------------------------|--------------------|-----------------------|--------------|-----------------------|----------------------------------|-----|
| No                           | Potential Falling<br>Debris     | Loose Metal<br>Pan tiles is a<br>potential falling<br>debris condition. | INTERIOR  <br>KITCHEN  <br>Ceiling | Near Stora<br>Room | ge Mi                 | guel Arzuaga | Fireman               |                                  |     |
| ructural Engin               | neer Required                   |                                                                         |                                    |                    |                       |              |                       |                                  |     |
| Structural<br>Condition Type | Condition<br>Description        | Component<br>Affected                                                   | Locatio<br>Descrip                 |                    | Person(s)<br>Notified | Р            | erson(s) Title Ph     | otoImage                         |     |
| No condition reco            | orded                           |                                                                         |                                    |                    |                       |              |                       |                                  |     |
| ogrammatic A                 | Accessibility                   |                                                                         |                                    |                    |                       |              |                       |                                  |     |
| Programmatic                 | Accessibility Status            | s Question                                                              |                                    |                    |                       | Respoi       | ıse                   |                                  |     |
|                              | -                               | e on an accessible rou                                                  | te?                                |                    |                       | Yes          |                       |                                  |     |
| Is the building              | g a multi-story buildi          | ing?                                                                    |                                    |                    |                       | Yes          |                       |                                  |     |
| -                            |                                 | cessible through com                                                    | -                                  |                    |                       | No           |                       |                                  |     |
| means?                       |                                 | the 1st floor and base                                                  |                                    |                    |                       | No           |                       |                                  |     |
| Room,                        |                                 | aces exist on the 1st F<br>ria, Computer, Gymn                          |                                    |                    |                       | Yes          |                       |                                  |     |
|                              | the rooms that do exi<br>ement? | ist, are SOME of then                                                   | n accessible on the                | 1st Floor or       |                       | Yes          |                       |                                  |     |
|                              |                                 | sex accessible toilets                                                  | exist on the 1st floo              | r?                 |                       | No           |                       |                                  |     |
|                              | •                               | nisex accessible toilet                                                 |                                    |                    |                       | No           |                       |                                  |     |
| Physical Break               | xdown Structure                 |                                                                         |                                    | Exists             | Required              | Complies     | Deficiency            | Assistive<br>Listening<br>System |     |
| PROGRAMM                     | ATIC ACCESSIBI                  | LITY                                                                    |                                    |                    |                       |              |                       |                                  |     |
| Exterior R                   | outes                           |                                                                         |                                    |                    |                       |              |                       |                                  |     |
| Exteri                       | or Entrances & Exi              | its                                                                     |                                    |                    |                       | Yes          |                       |                                  |     |
| Exteri                       | or H/C Lifts                    |                                                                         |                                    | No                 | No                    |              |                       |                                  |     |
| Exteri                       | or Ramps and Raili              | ings                                                                    |                                    | Yes                |                       | Yes          |                       |                                  |     |
| Interior Ro                  | outes                           |                                                                         |                                    |                    |                       |              |                       |                                  |     |
| Corrie                       | dor and Lobby H/C               | Lifts                                                                   |                                    | No                 | No                    |              |                       |                                  |     |
| Interio                      | or Corridor Doors a             | and Hardware                                                            |                                    | Yes                |                       | Yes          |                       |                                  |     |
| Interio                      | or Corridors and Lo             | obbies                                                                  |                                    |                    |                       | Yes          |                       |                                  |     |
| Interio                      | or Elevators                    |                                                                         |                                    | No                 |                       |              |                       |                                  |     |
| Interio                      | or Lobby Doors and              | l Hardware                                                              |                                    |                    |                       | Yes          |                       |                                  |     |
| Interio                      | or Ramps                        |                                                                         |                                    | No                 |                       |              |                       |                                  |     |
| Rooms & S                    | -                               |                                                                         |                                    |                    |                       |              |                       |                                  |     |
| Art R                        | ooms                            | Rooms 244, 246                                                          |                                    | Yes                |                       | No           | Not on Accessible Rou |                                  |     |
| Audito                       |                                 | 1st Floor                                                               |                                    | Yes                |                       | Yes          |                       | Infrared                         | Yes |
| Cafete                       | eria                            | 1st Floor                                                               |                                    | Yes                | _                     | Yes          |                       | FM<br>System                     | Yes |
| Classr                       | rooms                           | 1st Floor                                                               |                                    | Yes                |                       | Yes          |                       |                                  |     |
| Comp                         | uter Rooms                      | Rooms 301, 402                                                          |                                    | Yes                |                       | No           | Not on Accessible Rou | te                               |     |
| Gymn                         | asium                           | 1st Floor                                                               |                                    | Yes                |                       | Yes          |                       | FM<br>System                     | Yes |
| Librai                       | ry                              | Room 117                                                                |                                    | Yes                |                       | Yes          |                       |                                  |     |
|                              |                                 |                                                                         |                                    |                    |                       |              |                       |                                  |     |

## **Building Condition Assessment Survey 2023 - 2024**

| itectural Inspection<br>nysical Breakdown Structure |           | Exists | Required | Complies | Deficiency                                                                                                                                                                                           | Assistive<br>Listening<br>System |  |
|-----------------------------------------------------|-----------|--------|----------|----------|------------------------------------------------------------------------------------------------------------------------------------------------------------------------------------------------------|----------------------------------|--|
| Rooms & Spaces                                      |           |        |          |          |                                                                                                                                                                                                      |                                  |  |
| Main Office                                         | Room 109  | Yes    |          | Yes      |                                                                                                                                                                                                      |                                  |  |
| Multi-purpose Room                                  |           | No     |          |          |                                                                                                                                                                                                      |                                  |  |
| Nurse's Room                                        | Room 130  | Yes    |          | Yes      |                                                                                                                                                                                                      |                                  |  |
| Pool                                                |           | No     |          |          |                                                                                                                                                                                                      |                                  |  |
| Science Lab                                         |           | No     |          |          |                                                                                                                                                                                                      |                                  |  |
| Toilet Rooms (Boys)                                 | 1st Floor | Yes    |          | No       | Accessory Arrangement<br>Clear opening < 32"<br>Insufficient Latch<br>Clearance<br>No Lever-type Hardware<br>Sink Arrangement<br>Turning Radius<br>Urinal Arrangement<br>Water Closet<br>Arrangement |                                  |  |
| Toilet Rooms (Girls)                                | 1st Floor | Yes    |          | No       | Accessory Arrangement<br>Clear opening < 32"<br>Insufficient Latch<br>Clearance<br>No Lever-type Hardware<br>Sink Arrangement<br>Turning Radius<br>Water Closet<br>Arrangement                       |                                  |  |
| Toilet Rooms (Staff)                                | 1st Floor | Yes    |          | No       | Accessory Arrangement<br>Clear opening < 32"<br>Insufficient Latch<br>Clearance<br>No Lever-type Hardware<br>Sink Arrangement<br>Turning Radius<br>Urinal Arrangement<br>Water Closet<br>Arrangement |                                  |  |

## **Building Condition Assessment Survey 2023 - 2024**

| hitectural Inspection | K04                                        |
|-----------------------|--------------------------------------------|
| Juestion              | Response                                   |
| rchitectural          |                                            |
| EXTERIOR              | Inspected                                  |
| AREAWAY               | Does not Exist                             |
| AWNINGS AND CANOPIES  | Inspected                                  |
| Condition             | 2 - Between Good and Fair                  |
| Deficiency            | No deficiencies recorded                   |
| CHIMNEY               | Inspected                                  |
| Material Type(s)      | Masonry                                    |
| Condition             | 2 - Between Good and Fair                  |
| Deficiency            | No deficiencies recorded                   |
| COPING                | Does not Exist                             |
| CORNICE               | Does not Exist                             |
| DOORS                 | Inspected                                  |
| DOORS AND FRAMES      | Inspected                                  |
| Condition             | 4 - Between Fair and Poor                  |
| Deficiency            | METAL: DETERIORATED DOOR AND FRAME - MAJOR |

Roof Plan reference

METAL: DETERIORATED DOOR AND FRAME - MA DETERIORATION K043 N

Deficiency Quantity Quantity Uom Potential Action Urgency of Action Purpose of Action Deficiency Photo1

EACH REPLACE

PRIORITY 4 LEVEL 2

Facade B No violations recorded.

| Violations         | No violations recorded.      |
|--------------------|------------------------------|
| DOOR HARDWARE      | Inspected                    |
| Condition          | 3 - Fair                     |
| Deficiency         | No deficiencies recorded     |
| LINTELS            | Under Construction           |
| TRANSOM/SIDE LIGHT | Inspected                    |
| Condition          | 4 - Between Fair and Poor    |
| Deficiency         | METAL: DENTED, MAJOR RUSTING |