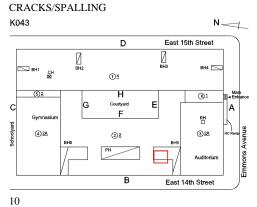

|

#### **Building Condition Assessment Survey 2023 - 2024**

| Architectural Inspection |          | K043 |
|--------------------------|----------|------|
| Question                 | Response |      |
| EXTERIOR                 |          |      |
| ROOF                     |          |      |
| Specialties              |          |      |

#### **BULKHEAD/PENTHOUSE**

Deficiency Photo1



BH4

No violations recorded.

## Violations Deficiency

Roof Plan reference

Deficiency Quantity Quantity Uom Potential Action Urgency of Action Purpose of Action Deficiency Photo1



BULKHEAD/PENTHOUSE WALLS/INTERIOR: CMU

S.F.

REPLACE PRIORITY 4

LEVEL 2



BH6 No violations recorded.

BULKHEAD/PENTHOUSE WALLS/INTERIOR: CMU DETERIORATED JOINTS

Violations

Deficiency

| nitectural Inspection      | K                         |
|----------------------------|---------------------------|
| uestion                    | Response                  |
| EXTERIOR                   |                           |
| ROOF                       |                           |
| Specialties                |                           |
| BULKHEAD/PENTHOUSE         | K043 N                    |
| Roof Plan reference        |                           |
|                            | D East 15th Street        |
|                            |                           |
|