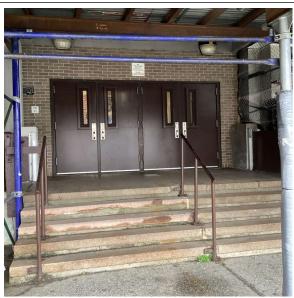

## Architectural Inspection

Main Entrance Photo

Facade A - Emmons Avenue

| Roof 1 - North | west View |
|----------------|-----------|
|----------------|-----------|

| Yes      |                                                                                                                                           |
|----------|-------------------------------------------------------------------------------------------------------------------------------------------|
| Systems: | Exterior Walls - repairs; Windows, Louvers, Exterior Guards, Lintels - replacement                                                        |
| Year:    | Under Construction                                                                                                                        |
| Systems: | Bulkheads / Penthouse (exterior walls, roofing), Parapets -<br>repairs; Roof Barrier/Fence (Bulkheads) - replacement                      |
| Year:    | 2024                                                                                                                                      |
| Systems: | 2nd Floor Student Toilet Rooms (Rooms 236, 240) - HC<br>upgrades; Foundation walls, Floor structure (Basement -<br>Boiler Room) - repairs |
| Year:    | 2016                                                                                                                                      |
| Systems: | Exterior Doors, Roofing - replacement.                                                                                                    |
| Year:    | 2011                                                                                                                                      |
| No       |                                                                                                                                           |
| No       |                                                                                                                                           |
| No       |                                                                                                                                           |
|          |                                                                                                                                           |