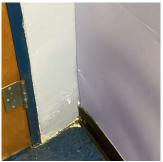

Facade B No violations recorded.

| Violations         | No violations recorded.      |
|--------------------|------------------------------|
| DOOR HARDWARE      | Inspected                    |
| Condition          | 3 - Fair                     |
| Deficiency         | No deficiencies recorded     |
| LINTELS            | Under Construction           |
| TRANSOM/SIDE LIGHT | Inspected                    |
| Condition          | 4 - Between Fair and Poor    |
| Deficiency         | METAL: DENTED, MAJOR RUSTING |