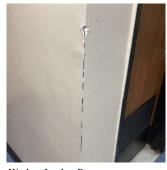

Roof Plan reference

METAL: DETERIORATED DOOR AND FRAME - MA DETERIORATION K043 N

Deficiency Quantity Quantity Uom Potential Action Urgency of Action Purpose of Action Deficiency Photo1

EACH REPLACE

PRIORITY 4 LEVEL 2

Facade B No violations recorded.

| Violations         | No violations recorded.      |
|--------------------|------------------------------|
| DOOR HARDWARE      | Inspected                    |
| Condition          | 3 - Fair                     |
| Deficiency         | No deficiencies recorded     |
| LINTELS            | Under Construction           |
| TRANSOM/SIDE LIGHT | Inspected                    |
| Condition          | 4 - Between Fair and Poor    |
| Deficiency         | METAL: DENTED, MAJOR RUSTING |