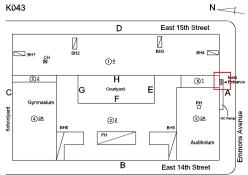

y 2023 - 2024**

#### Architectural Inspection

#### Question

#### EXTERIOR

STAIRS/RAMPS: EXTERIOR

## STAIRS/RAMPS

Deficiency Photo1

Violations

Roof Plan reference

Deficiency



Facade A

No violations recorded.

#### STONE: CRACKS/SPALLING - MAJOR



Deficiency Quantity Quantity Uom Potential Action Urgency of Action Purpose of Action Deficiency Photo1



10

PRIORITY 4

LEVEL 2



No violations recorded.

Violations

Deficiency

CONCRETE: CRACKS/SPALLING - MINOR

K043

Response



LEVEL 2

#### Building Condition Assessment Survey 2023 - 2024

#### Architectural Inspection

#### Question

#### EXTERIOR

STAIRS/RAMPS: EXTERIOR

## STAIRS/RAMPS

Deficiency Photo1

Violations

Roof Plan reference

Deficiency



Facade A

No violations recorded.

# STONE: WORN-OUT TREAD/RISER/NOSING



Deficiency Quantity Quantity Uom Potential Action Urgency of Action Purpose of Action Deficiency Photo1 10 S.F.

REPLACE PRIORITY 4

LEVEL 2



No violations recorded.

Violations

Deficiency

STONE: CRACKS/SPALLING - MINOR

# STONE: WORN-OUT TREAD/RISER/NOSING

K043

Response

| estion                                          | Response                  |  |
|-------------------------------------------------|---------------------------|--|
| EXTERIOR                                        |                           |  |
| STAIRS/RAMPS: EXTERIOR                          |                           |  |
| STAIRS/RAMPS                                    |                           |  |
| Roof Plan reference                             | K043 N                    |  |
|