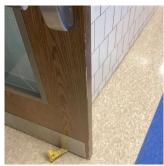

Roof Plan reference

METAL: DETERIORATED DOOR AND FRAME - MA DETERIORATION K043 N

Deficiency Quantity Quantity Uom Potential Action Urgency of Action Purpose of Action Deficiency Photo1

EACH REPLACE

PRIORITY 4 LEVEL 2