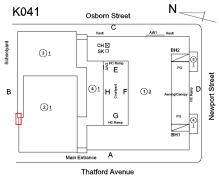

# **Building Condition Assessment Survey 2023 - 2024**

Architectural Inspection K041

| Asset:        | P.S. 41 - BROOKLYN, 411 THATFORD AVENUE, New York, 11212 |                    |                    |  |
|---------------|----------------------------------------------------------|--------------------|--------------------|--|
| Inspection Id | Inspection Type                                          | Time In            | Last Edited        |  |
| SA: K041      | Architectural - Senior                                   | 2023-11-17 7:30 AM | 2024-06-16 8:09 AM |  |
| AA: K041      | Architectural - Associate                                | 2023-11-17 8:35 AM | 2024-04-09 4:18 PM |  |
| . D .         |                                                          |                    |                    |  |