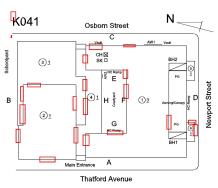

# **Building Condition Assessment Survey 2023 - 2024**

Architectural Inspection K041

| Asset:        | P.S. 41 - BROOKLYN, 411 THATFORD AVENUE, New York, 11212 |                    |                    |  |
|---------------|----------------------------------------------------------|--------------------|--------------------|--|
| Inspection Id | Inspection Type                                          | Time In            | Last Edited        |  |
| SA: K041      | Architectural - Senior                                   | 2023-11-17 7:30 AM | 2024-06-16 8:09 AM |  |
| AA: K041      | Architectural - Associate                                | 2023-11-17 8:35 AM | 2024-04-09 4:18 PM |  |
| . D .         |                                                          |                    |                    |  |

| Α | sset | Ð | ata |
|---|------|---|-----|
|   |      |   |     |

Facade Photo

| Question                                                                      | Answer |
|-------------------------------------------------------------------------------|--------|
| Was the building fully accessible for inspection                              | Yes    |
| Building Square Footage                                                       | 94,000 |
| Comments on the Area (for Athletic Field, Playing Surfaces,<br>Leased Spaces) | None   |
| Comments on the Stories (Floors) plus Basements                               | 3+B    |
| Comments on the Number of Classrooms                                          | 43     |
| Comments on the Year Built                                                    | 1965   |
| Student Population                                                            | 399    |
| Staff Population                                                              | 114    |
| Weather                                                                       | Fair   |
| Principal(s) Information                                                      |        |