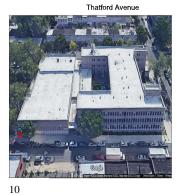

Architectural Inspection K041

Main Entrance Photo

Roof Photo

Have any Systems/Major Building Components been upgraded?

Corner of Thatford Avenue and Newport Street - Northeast View

Facade A - Thatford Avenue