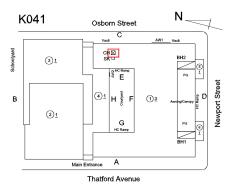

# **Building Condition Assessment Survey 2023 - 2024**

Architectural Inspection K041

| Asset:        | P.S. 41 - BROOKLYN, 411 THATFORD AVENUE, New York, 11212 |                    |                    |  |
|---------------|----------------------------------------------------------|--------------------|--------------------|--|
| Inspection Id | Inspection Type                                          | Time In            | Last Edited        |  |
| SA: K041      | Architectural - Senior                                   | 2023-11-17 7:30 AM | 2024-06-16 8:09 AM |  |
| AA: K041      | Architectural - Associate                                | 2023-11-17 8:35 AM | 2024-04-09 4:18 PM |  |
| . D .         |                                                          |                    |                    |  |

Architectural Inspection K041

Main Entrance Photo

Roof Photo

Have any Systems/Major Building Components been upgraded?

Corner of Thatford Avenue and Newport Street - Northeast View

Facade A - Thatford Avenue