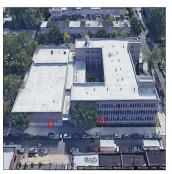

Architectural Inspection K041

Main Entrance Photo

Roof Photo

Have any Systems/Major Building Components been upgraded?

Corner of Thatford Avenue and Newport Street - Northeast View

Facade A - Thatford Avenue