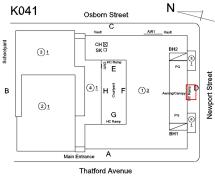

# **Building Condition Assessment Survey 2023 - 2024**

Architectural Inspection K041

| Asset:        | P.S. 41 - BROOKLYN, 411 THATFORD AVENUE, New York, 11212 |                    |                    |  |
|---------------|----------------------------------------------------------|--------------------|--------------------|--|
| Inspection Id | Inspection Type                                          | Time In            | Last Edited        |  |
| SA: K041      | Architectural - Senior                                   | 2023-11-17 7:30 AM | 2024-06-16 8:09 AM |  |
| AA: K041      | Architectural - Associate                                | 2023-11-17 8:35 AM | 2024-04-09 4:18 PM |  |
| . D .         |                                                          |                    |                    |  |