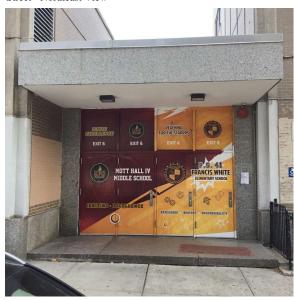

Architectural Inspection K041

Main Entrance Photo

Roof Photo

Have any Systems/Major Building Components been upgraded?

Corner of Thatford Avenue and Newport Street - Northeast View

Facade A - Thatford Avenue