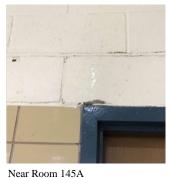

| REPLACE                                        |
| Urgency of Action                   | PRIORITY 3                                     |
| Purpose of Action                   | LEVEL 2                                        |
|                                     |                                                |

### **Building Condition Assessment Survey 2023 - 2024**

Architectural Inspection K041

INTERIOR

Question

GYMNASIUM

Walls

Deficiency Photo1

Violations

Violations



Near Entrance

LEVEL 2

Response

Violations No violations recorded.

Deficiency MASONRY: CRACKS/SPALLING
Deficiency Location/Instance Near Room 145A, near left side

Deficiency Quantity 10
Quantity Uom S.F.
Potential Action REPLACE
Urgency of Action PRIORITY 3

Purpose of Action
Deficiency Photo1



No violations recorded.

Deficiency GLAZED BLOCK: CRACKS/SPALLING

Deficiency Location/Instance

Deficiency Quantity

Quantity Uom

S.F.

Potential Action REPLACE
Urgency of Action PRIORITY 3
Purpose of Action LEVEL 2

Purpose of Action LEVE
Deficiency Photo1



Near Windows

No violations recorded.

### **Building Condition Assessment Survey 2023 - 2024**

| estion                        | Response                      |
|-------------------------------|-------------------------------|
| NTERIOR                       | -                             |
| GYMNASIUM                     | Inspected                     |
| Window Curtains/Shades/Blinds | -                             |
| Instance on 1st Floor         | Does not Exist                |
| INTERIOR DOOR HARDWARE        | Inspecte