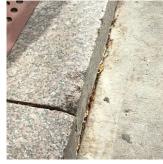

ty 2
Quantity Uom EACH
Potential Action REPLACE
Urgency of Action PRIORITY 4
Purpose of Action LEVEL 2



Violations No violations recorded.

STAIRS/RAMPS Inspected

Condition 4 - Between Fair and Poor

Deficiency

Roof Plan reference





Thatford Avenue

Deficiency Quantity 25
Quantity Uom S.F.
Potential Action REPAIR
Urgency of Action PRIORITY 3
Purpose of Action LEVEL 2

## **Building Condition Assessment Survey 2023 - 2024**

K041 Architectural Inspection

Question Response

#### **EXTERIOR**

#### STAIRS/RAMPS: EXTERIOR

#### STAIRS/RAMPS

Deficiency Photo1



Facade D

Violations No violations recorded.

Deficiency

Roof Plan reference

Deficiency Photo1





**Deficiency Quantity** 10 Quantity Uom S.F. REPAIR Potential Action PRIORITY 3 Urgency of Action Purpose of Action LEVEL 2



Facade A

Violations No violations recorded.

STONE: DETERIORATED JOINTS Deficiency

# **Building Condition Assessment Survey 2023 - 2024**

Architectural Inspection K041

| Question Resp | onse |
|---------------|------|
|---------------|------|

# STAIRS/RAMPS: EXTERIOR

#### STAIRS/RAMPS

**EXTERIOR** 

Roof Plan reference

Deficiency Photo1



Deficiency Quantity 20
Quantity Uom L.F.
Potential Action REPOINT
Urgency of Action PRIORITY 4
Purpose of Action LEVEL 2



Violations No violations recorded.

| Inspected                      |
|--------------------------------|
| 12,000                         |
| S.F.                           |
| Inspected                      |
| 2 - Between Good and Fair      |
| No deficiencies recorded       |
| Inspected                      |
| 2 - Be