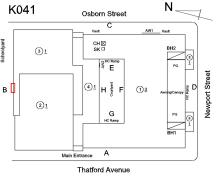

Architectural Inspection K041

Main Entrance Photo

Roof Photo

Have any Systems/Major Building Components been upgraded?

Corner of Thatford Avenue and Newport Street - Northeast View

Facade A - Thatford Avenue