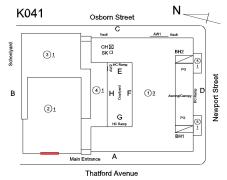

# **Building Condition Assessment Survey 2023 - 2024**

Architectural Inspection K041

| Asset:        | P.S. 41 - BROOKLYN, 411 THATFORD AVENUE, New York, 11212 |                    |                    |  |
|---------------|----------------------------------------------------------|--------------------|--------------------|--|
| Inspection Id | Inspection Type                                          | Time In            | Last Edited        |  |
| SA: K041      | Architectural - Senior                                   | 2023-11-17 7:30 AM | 2024-06-16 8:09 AM |  |
| AA: K041      | Architectural - Associate                                | 2023-11-17 8:35 AM | 2024-04-09 4:18 PM |  |
| . D .         |                                                          |                    |                    |  |