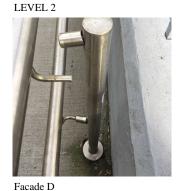

# **Building Condition Assessment Survey 2023 - 2024**

Architectural Inspection K041

| Asset:        | P.S. 41 - BROOKLYN, 411 THATFORD AVENUE, New York, 11212 |                    |                    |  |
|---------------|----------------------------------------------------------|--------------------|--------------------|--|
| Inspection Id | Inspection Type                                          | Time In            | Last Edited        |  |
| SA: K041      | Architectural - Senior                                   | 2023-11-17 7:30 AM | 2024-06-16 8:09 AM |  |
| AA: K041      | Architectural - Associate                                | 2023-11-17 8:35 AM | 2024-04-09 4:18 PM |  |
| . D .         |                                                          |                    |                    |  |