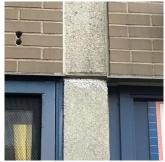

| Α | sset | Ð | ata |
|---|------|---|-----|
|   |      |   |     |

Facade Photo

| Question                                                                      | Answer |
|-------------------------------------------------------------------------------|--------|
| Was the building fully accessible for inspection                              | Yes    |
| Building Square Footage                                                       | 94,000 |
| Comments on the Area (for Athletic Field, Playing Surfaces,<br>Leased Spaces) | None   |
| Comments on the Stories (Floors) plus Basements                               | 3+B    |
| Comments on the Number of Classrooms                                          | 43     |
| Comments on the Year Built                                                    | 1965   |
| Student Population                                                            | 399    |
| Staff Population                                                              | 114    |
| Weather                                                                       | Fair   |
| Principal(s) Information                                                      |        |