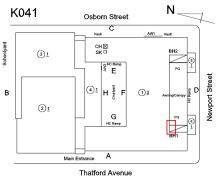

Architectural Inspection K041

Main Entrance Photo

Roof Photo

Have any Systems/Major Building Components been upgraded?

Corner of Thatford Avenue and Newport Street - Northeast View

Facade A - Thatford Avenue