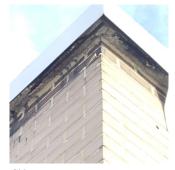

Architectural Inspection K041

Main Entrance Photo

Roof Photo

Have any Systems/Major Building Components been upgraded?

Corner of Thatford Avenue and Newport Street - Northeast View

Facade A - Thatford Avenue

Roof 1 - South View

Yes

Systems: Boiler Room Vault and Vault Doors - new

Year: 2023

Systems: Chimney repairs.

Year: 2020

Systems: Foundation Walls waterproofing at Electrical Panel Room.

Year: 2016