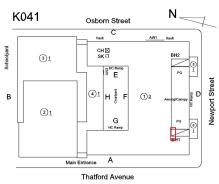

# **Building Condition Assessment Survey 2023 - 2024**

Architectural Inspection K041

| Asset:        | P.S. 41 - BROOKLYN, 411 THATFORD AVENUE, New York, 11212 |                    |                    |  |
|---------------|----------------------------------------------------------|--------------------|--------------------|--|
| Inspection Id | Inspection Type                                          | Time In            | Last Edited        |  |
| SA: K041      | Architectural - Senior                                   | 2023-11-17 7:30 AM | 2024-06-16 8:09 AM |  |
| AA: K041      | Architectural - Associate                                | 2023-11-17 8:35 AM | 2024-04-09 4:18 PM |  |
| . D .         |                                                          |                    |                    |  |

Architectural Inspection K041

Main Entrance Photo

Roof Photo

Have any Systems/Major Building Components been upgraded?

Corner of Thatford Avenue and Newport Street - Northeast View

Facade A - Thatford Avenue