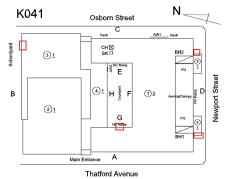

Architectural Inspection K041

Main Entrance Photo

Roof Photo

Have any Systems/Major Building Components been upgraded?

Corner of Thatford Avenue and Newport Street - Northeast View

Facade A - Thatford Avenue