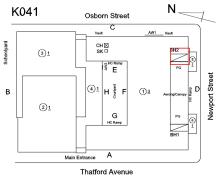

# **Building Condition Assessment Survey 2023 - 2024**

Architectural Inspection K041

| Asset:        | P.S. 41 - BROOKLYN, 411 THATFORD AVENUE, New York, 11212 |                    |                    |  |
|---------------|----------------------------------------------------------|--------------------|--------------------|--|
| Inspection Id | Inspection Type                                          | Time In            | Last Edited        |  |
| SA: K041      | Architectural - Senior                                   | 2023-11-17 7:30 AM | 2024-06-16 8:09 AM |  |
| AA: K041      | Architectural - Associate                                | 2023-11-17 8:35 AM | 2024-04-09 4:18 PM |  |
| . D .         |                                                          |                    |                    |  |

Architectural Inspection K041

Main Entrance Photo

Roof Photo

Have any Systems/Major Building Components been upgraded?

Corner of Thatford Avenue and Newport Street - Northeast View

Facade A - Thatford Avenue