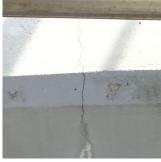

LANK WALLS | Inspected      |
| Condition                  | 5 - Poor       |

Deficiency

Roof Plan reference

## CAST IN PLACE CONCRETE: CRACKS/SPALLING - MAJOR



Thatford Avenue

Deficiency Quantity 40
Quantity Uom S.F.
Potential Action REPLACE
Urgency of Action PRIORITY 4
Purpose of Action LEVEL 2

## **Building Condition Assessment Survey 2023 - 2024**

Architectural Inspection K041

Question Response

#### **EXTERIOR**

#### STAIRS/RAMPS: EXTERIOR

#### BUILDING CHEEK/FLANK WALLS

Deficiency Photo1



Facade D

Violations No violations recorded.

Deficiency

Roof Plan reference

CAST IN PLACE CONCRETE: CRACKS/SPALLING - MINOR



Thatford Avenue

Deficiency Quantity Quantity Uom Potential Action Urgency of Action Purpose of Action Deficiency Photo1 35 S.F. REPAIR PRIORITY 3 LEVEL 2



Facade D

Violations No violations recorded.

| RAILINGS   | Inspected                 |
|------------|---------------------------|
| Condition  | 4 - Between Fair and Poor |
| Deficiency | BROKEN BRACKET            |

## **Building Condition Assessment Survey 2023 - 2024**

Response

Architectural Inspection K041

Question

#### **EXTERIOR**

#### STAIRS/RAMPS: EXTERIOR

#### RAILINGS

Roof Plan reference

Deficiency Photo1



Deficiency Quantity 2
Quantity Uom EACH
Potential Action REPLACE
Urgency of Action PRIORITY 4
Purpose of Action LEVEL 2



Violations No violations recorded.

STAIRS/RAMPS Inspected

Condition 4 - Between Fair and Poor

Deficiency

Roof Plan reference





Thatford Avenue

Deficiency Quantity 25
Quantity Uom S.F.
Potential Action REPAIR
Urgency of Action PRIORITY