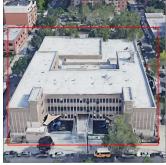

| Α | sset | Ð | ata |
|---|------|---|-----|
|   |      |   |     |

Facade Photo

| Question                                                                      | Answer |
|-------------------------------------------------------------------------------|--------|
| Was the building fully accessible for inspection                              | Yes    |
| Building Square Footage                                                       | 94,000 |
| Comments on the Area (for Athletic Field, Playing Surfaces,<br>Leased Spaces) | None   |
| Comments on the Stories (Floors) plus Basements                               | 3+B    |
| Comments on the Number of Classrooms                                          | 43     |
| Comments on the Year Built                                                    | 1965   |
| Student Population                                                            | 399    |
| Staff Population                                                              | 114    |
| Weather                                                                       | Fair   |
| Principal(s) Information                                                      |        |

Architectural Inspection K041

Main Entrance Photo

Roof Photo

Have any Systems/Major Building Components been upgraded?

Corner of Thatford Avenue and Newport Street - Northeast View

Facade A - Thatford Avenue