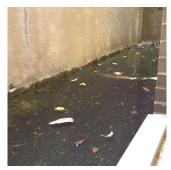

# **Building Condition Assessment Survey 2023 - 2024**

Architectural Inspection K041

| Asset:        | P.S. 41 - BROOKLYN, 411 THATFORD AVENUE, New York, 11212 |                    |                    |  |
|---------------|----------------------------------------------------------|--------------------|--------------------|--|
| Inspection Id | Inspection Type                                          | Time In            | Last Edited        |  |
| SA: K041      | Architectural - Senior                                   | 2023-11-17 7:30 AM | 2024-06-16 8:09 AM |  |
| AA: K041      | Architectural - Associate                                | 2023-11-17 8:35 AM | 2024-04-09 4:18 PM |  |
| . D .         |                                                          |                    |                    |  |

| Α | sset | Ð | ata |
|---|------|---|-----|
|   |      |   |     |

Facade Photo

| Question                                                                      | Answer |
|-------------------------------------------------------------------------------|--------|
| Was the building fully accessible for inspection                              | Yes    |
| Building Square Footage                                                       | 94,000 |
| Comments on the Area (for Athletic Field, Playing Surfaces,<br>Leased Spaces) | None   |
| Comments on the Stories (Floors) plus Basements                               | 3+B    |
| Comments on the Number of Classrooms                                          | 43     |
| Comments on the Year Built                                                    | 1965   |
| Student Population                                                            | 399    |
| Staff Population                                                              | 114    |
| Weather                                                                       | Fair   |
| Principal(s) Information                                                      |        |