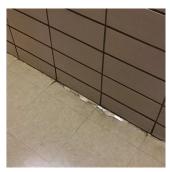

| VINYL TILES: BROKEN/DETERIORATED/MISSING TILES |
| Deficiency Location/Instance        | Stair AB/3,2,C/3,2, and others                 |
| Deficiency Quantity                 | 30                                             |
| Quantity Uom                        | S.F.                                           |
| Potential Action                    | REPLACE                                        |
| Urgency of Action                   | PRIORITY 3                                     |
| Purpose of Action                   | LEVEL 2                                        |

### **Building Condition Assessment Survey 2023 - 2024**

Architectural Inspection K041

Question

#### INTERIOR

#### STAIRS/RAMPS: INTERIOR

#### Stairs and Landings

Deficiency Photo1



Stair AB/2

LEVEL 2

Response

Violations No violations recorded.

Deficiency STONE: BROKEN/MISSING
Deficiency Location/Instance Stairs AB/3,2,C/3,2, and others

Deficiency Quantity 100
Quantity Uom S.F.
Potential Action REPLACE
Urgency of Action PRIORITY 3

Purpose of Action Deficiency Photo1

Deficiency Photo1

Violations



Stair AB/2

Violations No violations recorded.

Deficiency CONCRETE: CRACKS/SPALLING - MAJOR
Deficiency Location/Instance Stair C/Bulkhead, D/Bulkhead

Deficiency Quantity 20
Quantity Uom S.F.
Potential Action REPLACE
Urgency of Action PRIORITY 3

Purpose of Action LEVEL 2



Print Date: 6/27/2024

Stair D/Bulkhead

No violations recorded.

| nitectural Inspection        | K041                                |
|------------------------------|-----------------------