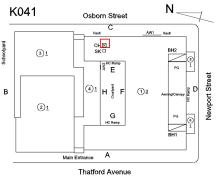

# **Building Condition Assessment Survey 2023 - 2024**

Architectural Inspection K041

| Asset:        | P.S. 41 - BROOKLYN, 411 THATFORD AVENUE, New York, 11212 |                    |                    |  |
|---------------|----------------------------------------------------------|--------------------|--------------------|--|
| Inspection Id | Inspection Type                                          | Time In            | Last Edited        |  |
| SA: K041      | Architectural - Senior                                   | 2023-11-17 7:30 AM | 2024-06-16 8:09 AM |  |
| AA: K041      | Architectural - Associate                                | 2023-11-17 8:35 AM | 2024-04-09 4:18 PM |  |
| . D .         |                                                          |                    |                    |  |

Architectural Inspection K041

Main Entrance Photo

Roof Photo

Have any Systems/Major Building Components been upgraded?

Corner of Thatford Avenue and Newport Street - Northeast View

Facade A - Thatford Avenue