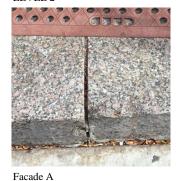

Architectural Inspection K041

Main Entrance Photo

Roof Photo

Have any Systems/Major Building Components been upgraded?

Corner of Thatford Avenue and Newport Street - Northeast View

Facade A - Thatford Avenue