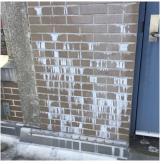

rvey 2023 - 2024**

Architectural Inspection K041

Question Response

EXTERIOR

ROOF Specialties

#### BULKHEAD/PENTHOUSE

Roof Plan reference



Deficiency Quantity 50
Quantity Uom S.F.
Potential Action REPAIR
Urgency of Action PRIORITY 5
Purpose of Action LEVEL 2



Violations No violations recorded.

Deficiency

Roof Plan reference

Deficiency Photo1

BULKHEAD/PENTHOUSE WALLS/EXTERIOR: EFFLORESCENCE



Print Date: 6/27/2024

50

S.F.

MAINTENANCE PRIORITY 3 LEVEL 2

Deficiency Quantity Quantity Uom

Potential Action Urgency of Action

Purpose of Action

## **Building Condition Assessment Survey 2023 - 2024**

K041 Architectural Inspection

#### Question Response

**EXTERIOR** ROOF

**Specialties** 

#### **BULKHEAD/PENTHOUSE**

Deficiency Photo1

Roof Plan reference

Deficiency Photo1



BH2

Violations No violations recorded.

BULKHEAD/PENTHOUSE WALLS/EXTERIOR: DETERIORATED Deficiency

**JOINTS** 



Deficiency Quantity 80 Quantity Uom S.F. Potential Action REPOINT Urgency of Action PRIORITY 3 Purpose of Action

LEVEL 2



BH2

Violations No violations recorded.

| CUPOLA/ SPIRES/ TOWERS | Does not Exist      |
|------------------------|---------------------|
| DORMER                 | Does not Exist      |
| DUNNAGE STEEL          | Does not Exist      |
| SKYLIGHT/ROOF VENT     | Inspected           |
| Material Type(s)       | Glass               |
| Condition              | 3 - Fair            |
| Deficiency             | SHAFT VENTS DAMAGED |

## **Building Condition Assessment Survey 2023 - 2024**

Architectural Inspection K041
Question Response

**EXTERIOR** 

RO