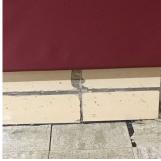

|                                                |

### **Building Condition Assessment Survey 2023 - 2024**

Architectural Inspection K041

INTERIOR

Question

GYMNASIUM

Walls

Deficiency Photo1

Violations

Violations



Near Entrance

LEVEL 2

Response

Violations No violations recorded.

Deficiency MASONRY: CRACKS/SPALLING
Deficiency Location/Instance Near Room 145A, near left side

Deficiency Quantity 10
Quantity Uom S.F.
Potential Action REPLACE
Urgency of Action PRIORITY 3

Purpose of Action
Deficiency Photo1



No violations recorded.

Deficiency GLAZED BLOCK: CRACKS/SPALLING

Deficiency Location/Instance

Deficiency Quantity

Quantity Uom

S.F.

Potential Action REPLACE
Urgency of Action PRIORITY 3
Purpose of Action LEVEL 2

Purpose of Action LEVE
Deficiency Photo1



Near Windows

No violations recorded.

### **Building Condition Assessment Survey 2023 - 2024**

| estion                        | Response                      |
|-------------------------------|-------------------------------|
| NTERIOR                       | -                             |
| GYMNASIUM                     | Inspected                     |
| Window Curtains/Shades/Blinds | -                             |
| Instance on 1st Floor         | Does not Exist                |
| INTERIOR DOOR HARDWARE        | Inspected                     |
| Condition                     | 3 - Fair                      |
| Deficiency                    | No deficiencies recorded      |
| INTERIOR GUARDS               | Inspected                     |
| Condition                     | 2 - Bet