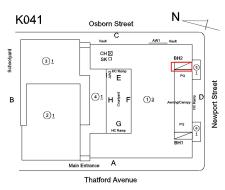

# **Building Condition Assessment Survey 2023 - 2024**

Architectural Inspection K041

| Asset:        | P.S. 41 - BROOKLYN, 411 THATFORD AVENUE, New York, 11212 |                    |                    |  |
|---------------|----------------------------------------------------------|--------------------|--------------------|--|
| Inspection Id | Inspection Type                                          | Time In            | Last Edited        |  |
| SA: K041      | Architectural - Senior                                   | 2023-11-17 7:30 AM | 2024-06-16 8:09 AM |  |
| AA: K041      | Architectural - Associate                                | 2023-11-17 8:35 AM | 2024-04-09 4:18 PM |  |
| . D .         |                                                          |                    |                    |  |

| Α | sset | Ð | ata |
|---|------|---|-----|
|   |      |   |     |

Facade Photo

| Question                                                                      | Answer |
|-------------------------------------------------------------------------------|--------|
| Was the building fully accessible for inspection                              | Yes    |
| Building Square Footage                                                       | 94,000 |
| Comments on the Area (for Athletic Field, Playing Surfaces,<br>Leased Spaces) | None   |
| Comments on the Stories (Floors) plus Basements                               | 3+B    |
| Comments on the Number of Classrooms                                          | 43     |
| Comments on the Year Built                                                    | 1965   |
| Student Population                                                            | 399    |
| Staff Population                                                              | 114    |
| Weather                                                                       | Fair   |
| Principal(s) Information                                                      |        |