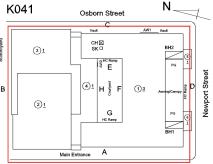

# **Building Condition Assessment Survey 2023 - 2024**

Architectural Inspection K041

| Asset:        | P.S. 41 - BROOKLYN, 411 THATFORD AVENUE, New York, 11212 |                    |                    |  |
|---------------|----------------------------------------------------------|--------------------|--------------------|--|
| Inspection Id | Inspection Type                                          | Time In            | Last Edited        |  |
| SA: K041      | Architectural - Senior                                   | 2023-11-17 7:30 AM | 2024-06-16 8:09 AM |  |
| AA: K041      | Architectural - Associate                                | 2023-11-17 8:35 AM | 2024-04-09 4:18 PM |  |
| . D .         |                                                          |                    |                    |  |