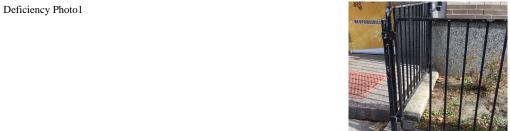

|
| Potential Action                              | REPLACE                                              |
| Urgency of Action                             | PRIORITY 3                                           |
| Purpose of Action                             | LEVEL 2                                              |

### **Building Condition Assessment Survey 2023 - 2024**

K041 Architectural Inspection

Question Response

SITE **FENCES** 

Deficiency Photo1

Violations

Quantity Uom



Along Thatford Avenue No violations recorded.

WROUGHT IRON: DAMAGED/DETERIORATED Deficiency

Deficiency Location/Instance Along Thatford Avenue, Osborn Street

**Deficiency Quantity** 400 S.F.

Potential Action REPLACE

Urgency of Action PRIORITY 3

Purpose of Action LEVEL 2



Along Thatford Avenue

Violations No violations recorded.

| Violations                   | No violations recorded.               |
|------------------------------|---------------------------------------|
| RRIGATION SYSTEM             | Does not Exist                        |
| AVING                        | Inspected                             |
| Student Non-Use              | Inspected                             |
| Gravel Exists?               | No                                    |
| Asphalt                      | Does not Exist                        |
| Concrete                     | Inspected                             |
| Condition                    | 2 - Between Good and Fair             |
| Deficiency                   | No deficiencies recorded              |
| Pavers