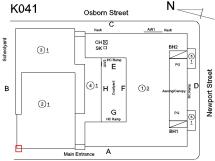

Architectural Inspection K041

Main Entrance Photo

Roof Photo

Have any Systems/Major Building Components been upgraded?

Corner of Thatford Avenue and Newport Street - Northeast View

Facade A - Thatford Avenue