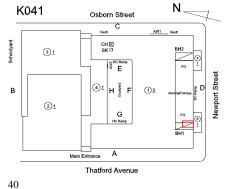

Architectural Inspection K041

Main Entrance Photo

Roof Photo

Have any Systems/Major Building Components been upgraded?

Corner of Thatford Avenue and Newport Street - Northeast View

Facade A - Thatford Avenue