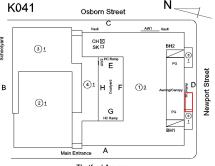

# **Building Condition Assessment Survey 2023 - 2024**

Architectural Inspection K041

| Asset:        | P.S. 41 - BROOKLYN, 411 THATFORD AVENUE, New York, 11212 |                    |                    |  |
|---------------|----------------------------------------------------------|--------------------|--------------------|--|
| Inspection Id | Inspection Type                                          | Time In            | Last Edited        |  |
| SA: K041      | Architectural - Senior                                   | 2023-11-17 7:30 AM | 2024-06-16 8:09 AM |  |
| AA: K041      | Architectural - Associate                                | 2023-11-17 8:35 AM | 2024-04-09 4:18 PM |  |
| . D .         |                                                          |                    |                    |  |