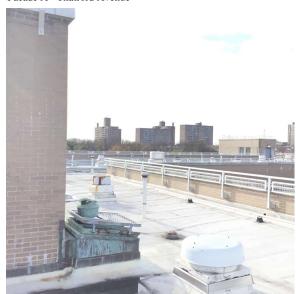

Architectural Inspection K041

Main Entrance Photo

Roof Photo

Have any Systems/Major Building Components been upgraded?

Corner of Thatford Avenue and Newport Street - Northeast View

Facade A - Thatford Avenue

Roof 1 - South View

Yes

Systems: Boiler Room Vault and Vault Doors - new

Year: 2023

Systems: Chimney repairs.

Year: 2020

Systems: Foundation Walls waterproofing at Electrical Panel Room.

Year: 2016