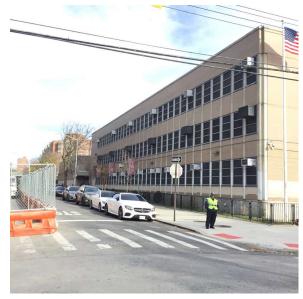

Architectural Inspection K041

Main Entrance Photo

Roof Photo

Have any Systems/Major Building Components been upgraded?

Corner of Thatford Avenue and Newport Street - Northeast View

Facade A - Thatford Avenue