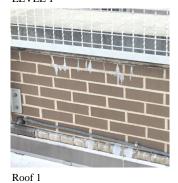

Architectural Inspection K041

Main Entrance Photo

Roof Photo

Have any Systems/Major Building Components been upgraded?

Corner of Thatford Avenue and Newport Street - Northeast View

Facade A - Thatford Avenue

Roof 1 - South View

Yes

Systems: Boiler Room Vault and Vault Doors - new

Year: 2023

Systems: Chimney repairs.

Year: 2020

Systems: Foundation Walls waterproofing at Electrical Panel Room.

Year: 2016