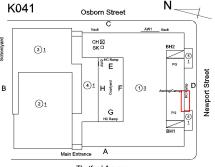

# **Building Condition Assessment Survey 2023 - 2024**

Architectural Inspection K041

| Asset:        | P.S. 41 - BROOKLYN, 411 THATFORD AVENUE, New York, 11212 |                    |                    |  |
|---------------|----------------------------------------------------------|--------------------|--------------------|--|
| Inspection Id | Inspection Type                                          | Time In            | Last Edited        |  |
| SA: K041      | Architectural - Senior                                   | 2023-11-17 7:30 AM | 2024-06-16 8:09 AM |  |
| AA: K041      | Architectural - Associate                                | 2023-11-17 8:35 AM | 2024-04-09 4:18 PM |  |
| . D .         |                                                          |                    |                    |  |