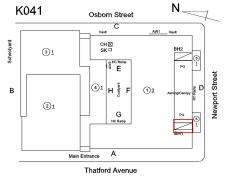

# **Building Condition Assessment Survey 2023 - 2024**

Architectural Inspection K041

| Asset:        | P.S. 41 - BROOKLYN, 411 THATFORD AVENUE, New York, 11212 |                    |                    |  |
|---------------|----------------------------------------------------------|--------------------|--------------------|--|
| Inspection Id | Inspection Type                                          | Time In            | Last Edited        |  |
| SA: K041      | Architectural - Senior                                   | 2023-11-17 7:30 AM | 2024-06-16 8:09 AM |  |
| AA: K041      | Architectural - Associate                                | 2023-11-17 8:35 AM | 2024-04-09 4:18 PM |  |
| . D .         |                                                          |                    |                    |  |

Architectural Inspection K041

Main Entrance Photo

Roof Photo

Have any Systems/Major Building Components been upgraded?

Corner of Thatford Avenue and Newport Street - Northeast View

Facade A - Thatford Avenue