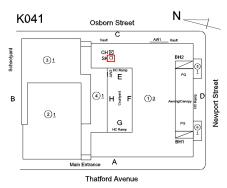

# **Building Condition Assessment Survey 2023 - 2024**

Architectural Inspection K041

| Asset:        | P.S. 41 - BROOKLYN, 411 THATFORD AVENUE, New York, 11212 |                    |                    |  |
|---------------|----------------------------------------------------------|--------------------|--------------------|--|
| Inspection Id | Inspection Type                                          | Time In            | Last Edited        |  |
| SA: K041      | Architectural - Senior                                   | 2023-11-17 7:30 AM | 2024-06-16 8:09 AM |  |
| AA: K041      | Architectural - Associate                                | 2023-11-17 8:35 AM | 2024-04-09 4:18 PM |  |
| . D .         |                                                          |                    |                    |  |

Architectural Inspection K041

Main Entrance Photo

Roof Photo

Have any Systems/Major Building Components been upgraded?

Corner of Thatford Avenue and Newport Street - Northeast View

Facade A - Thatford Avenue