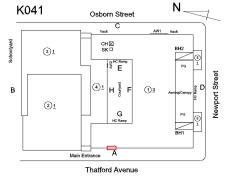

# **Building Condition Assessment Survey 2023 - 2024**

Architectural Inspection K041

| Asset:        | P.S. 41 - BROOKLYN, 411 THATFORD AVENUE, New York, 11212 |                    |                    |  |
|---------------|----------------------------------------------------------|--------------------|--------------------|--|
| Inspection Id | Inspection Type                                          | Time In            | Last Edited        |  |
| SA: K041      | Architectural - Senior                                   | 2023-11-17 7:30 AM | 2024-06-16 8:09 AM |  |
| AA: K041      | Architectural - Associate                                | 2023-11-17 8:35 AM | 2024-04-09 4:18 PM |  |
| . D .         |                                                          |                    |                    |  |

| Α | sset | Ð | ata |
|---|------|---|-----|
|   |      |   |     |

Facade Photo

| Question                                                                      | Answer |
|-------------------------------------------------------------------------------|--------|
| Was the building fully accessible for inspection                              | Yes    |
| Building Square Footage                                                       | 94,000 |
| Comments on the Area (for Athletic Field, Playing Surfaces,<br>Leased Spaces) | None   |
| Comments on the Stories (Floors) plus Basements                               | 3+B    |
| Comments on the Number of Classrooms                                          | 43     |
| Comments on the Year Built                                                    | 1965   |
| Student Population                                                            | 399    |
| Staff Population                                                              | 114    |
| Weather                                                                       | Fair   |
| Principal(s) Information                                                      |        |