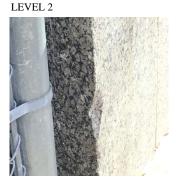

| Α | sset | Ð | ata |
|---|------|---|-----|
|   |      |   |     |

Facade Photo

| Question                                                                      | Answer |
|-------------------------------------------------------------------------------|--------|
| Was the building fully accessible for inspection                              | Yes    |
| Building Square Footage                                                       | 94,000 |
| Comments on the Area (for Athletic Field, Playing Surfaces,<br>Leased Spaces) | None   |
| Comments on the Stories (Floors) plus Basements                               | 3+B    |
| Comments on the Number of Classrooms                                          | 43     |
| Comments on the Year Built                                                    | 1965   |
| Student Population                                                            | 399    |
| Staff Population                                                              | 114    |
| Weather                                                                       | Fair   |
| Principal(s) Information                                                      |        |