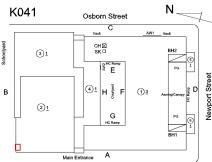

Architectural Inspection K041

Main Entrance Photo

Roof Photo

Have any Systems/Major Building Components been upgraded?

Corner of Thatford Avenue and Newport Street - Northeast View

Facade A - Thatford Avenue