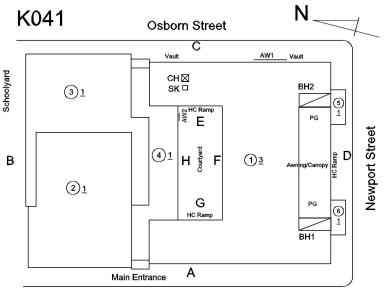

# **Building Condition Assessment Survey 2023 - 2024**

Architectural Inspection K041

| Asset:        | P.S. 41 - BROOKLYN, 411 THATFORD AVENUE, New York, 11212 |                    |                    |  |
|---------------|----------------------------------------------------------|--------------------|--------------------|--|
| Inspection Id | Inspection Type                                          | Time In            | Last Edited        |  |
| SA: K041      | Architectural - Senior                                   | 2023-11-17 7:30 AM | 2024-06-16 8:09 AM |  |
| AA: K041      | Architectural - Associate                                | 2023-11-17 8:35 AM | 2024-04-09 4:18 PM |  |
| . D .         |                                                          |                    |                    |  |