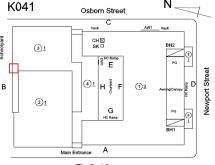

Architectural Inspection K041

Main Entrance Photo

Roof Photo

Have any Systems/Major Building Components been upgraded?

Corner of Thatford Avenue and Newport Street - Northeast View

Facade A - Thatford Avenue