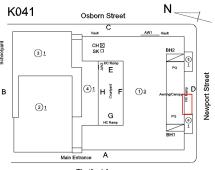

# **Building Condition Assessment Survey 2023 - 2024**

Architectural Inspection K041

| Asset:        | P.S. 41 - BROOKLYN, 411 THATFORD AVENUE, New York, 11212 |                    |                    |  |
|---------------|----------------------------------------------------------|--------------------|--------------------|--|
| Inspection Id | Inspection Type                                          | Time In            | Last Edited        |  |
| SA: K041      | Architectural - Senior                                   | 2023-11-17 7:30 AM | 2024-06-16 8:09 AM |  |
| AA: K041      | Architectural - Associate                                | 2023-11-17 8:35 AM | 2024-04-09 4:18 PM |  |
| . D .         |                                                          |                    |                    |  |