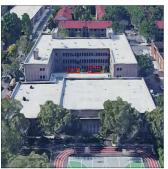

Architectural Inspection K041

Main Entrance Photo

Roof Photo

Have any Systems/Major Building Components been upgraded?

Corner of Thatford Avenue and Newport Street - Northeast View

Facade A - Thatford Avenue