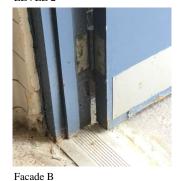

Architectural Inspection K041

Main Entrance Photo

Roof Photo

Have any Systems/Major Building Components been upgraded?

Corner of Thatford Avenue and Newport Street - Northeast View

Facade A - Thatford Avenue