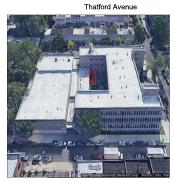

Architectural Inspection K041

Main Entrance Photo

Roof Photo

Have any Systems/Major Building Components been upgraded?

Corner of Thatford Avenue and Newport Street - Northeast View

Facade A - Thatford Avenue