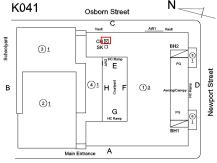

# **Building Condition Assessment Survey 2023 - 2024**

Architectural Inspection K041

| Asset:        | P.S. 41 - BROOKLYN, 411 THATFORD AVENUE, New York, 11212 |                    |                    |  |
|---------------|----------------------------------------------------------|--------------------|--------------------|--|
| Inspection Id | Inspection Type                                          | Time In            | Last Edited        |  |
| SA: K041      | Architectural - Senior                                   | 2023-11-17 7:30 AM | 2024-06-16 8:09 AM |  |
| AA: K041      | Architectural - Associate                                | 2023-11-17 8:35 AM | 2024-04-09 4:18 PM |  |
| . D .         |                                                          |                    |                    |  |