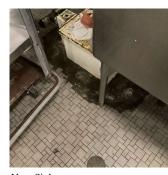

#### K040 Architectural Inspection Question Response EXTERIOR AREAWAY Instance Quantity Uom EACH Deficiency AREAWAY DRAINS: DETERIORATED K040 Roof Plan reference Marion Street Ν BH3 С Е 31 D AW1 (1) ₃ Ralph Avenu ᄜ Plaza Deck Ç вн1 [] G1 G @1 J Schoolyar Sumpter Street Deficiency Quantity 1 EACH Quantity Uom REPLACE Potential Action PRIORITY 4 Urgency of Action Purpose of Action LEVEL 2 Deficiency Photo1 AW2 Violations No violations recorded. Deficiency AREAWAY GRATINGS: MAJOR RUSTING AND / OR BROKEN SUPPORTS K040 Roof Plan reference Marion Street в Ν BH3 С Е 31 D AW1 (1) ₃ Ralph Avenue 맴 Plaza Deck CI (1A) <u>3</u> вн1 [] G1 AW2 @1 K J М Н Sumpter Street Deficiency Quantity 20 L.F.