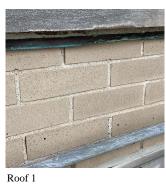

REPAIR

PRIORITY 4 LEVEL 2

|                  | Facade G                   |
|------------------|----------------------------|
| Violations       | No violations recorded.    |
| CHIMNEY          | Inspected                  |
| Material Type(s) | Masonry                    |
| Condition        | 3 - Fair                   |
| Deficiency       | BRICK: DETERIORATED JOINTS |
| Denciency        | BRICK. DETERIORATED JOINTS |