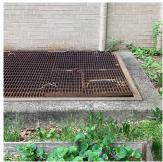

#### K040 Architectural Inspection Question Response EXTERIOR AREAWAY Instance Quantity Uom EACH Deficiency AREAWAY DRAINS: DETERIORATED K040 Roof Plan reference Marion Street Ν BH3 С Е 31 D AW1 (1) ₃ Ralph Avenu ᄜ Plaza Deck Ç вн1 [] G1 G @1 J Schoolyar Sumpter Street Deficiency Quantity 1 EACH Quantity Uom REPLACE Potential Action PRIORITY 4 Urgency of Action Purpose of Action LEVEL 2 Deficiency Photo1 AW2 Violations No violations recorded. Deficiency AREAWAY GRATINGS: MAJOR RUSTING AND / OR BROKEN SUPPORTS K040 Roof Plan reference Marion Street в Ν BH3 С Е 31 D AW1 (1) ₃ Ralph Avenue 맴 Plaza Deck CI (1A) <u>3</u> вн1 [] G1 AW2 @1 K J М Н Sumpter Street Deficiency Quantity 20 L.F.