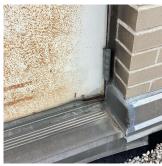

#### K040 Architectural Inspection Question Response EXTERIOR AREAWAY Instance Quantity Uom EACH Deficiency AREAWAY DRAINS: DETERIORATED K040 Roof Plan reference Marion Street Ν BH3 С Е 31 D AW1 (1) ₃ Ralph Avenu ᄜ Plaza Deck Ç вн1 [] G1 G @1 J Schoolyar Sumpter Street Deficiency Quantity 1 EACH Quantity Uom REPLACE Potential Action PRIORITY 4 Urgency of Action Purpose of Action LEVEL 2 Deficiency Photo1 AW2 Violations No violations recorded. Deficiency AREAWAY GRATINGS: MAJOR RUSTING AND / OR BROKEN SUPPORTS K040 Roof Plan reference Marion Street в Ν BH3 С Е 31 D AW1 (1) ₃ Ralph Avenue 맴 Plaza Deck CI (1A) <u>3</u> вн1 [] G1 AW2 @1 K J М Н Sumpter Street Deficiency Quantity 20 L.F.

Quantity Uom Potential Action Urgency of Action Purpose of Action

REPLACE PRIORITY 4

LEVEL 2