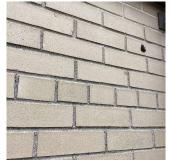

REPAIR

PRIORITY 4 LEVEL 2

|                  | Facade G                   |
|------------------|----------------------------|
| Violations       | No violations recorded.    |
| CHIMNEY          | Inspected                  |
| Material Type(s) | Masonry                    |
| Condition        | 3 - Fair                   |
| Deficiency       | BRICK: DETERIORATED JOINTS |
| Denciency        | BRICK. DETERIORATED JOINTS |