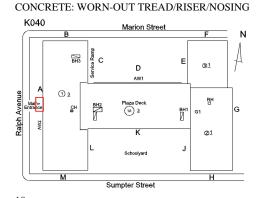

#### K040 Architectural Inspection Question Response EXTERIOR AREAWAY Instance Quantity Uom EACH Deficiency AREAWAY DRAINS: DETERIORATED K040 Roof Plan reference Marion Street Ν BH3 С Е 31 D AW1 (1) ₃ Ralph Avenu ᄜ Plaza Deck Ç вн1 [] G1 G @1 J Schoolyar Sumpter Street Deficiency Quantity 1 EACH Quantity Uom REPLACE Potential Action PRIORITY 4 Urgency of Action Purpose of Action LEVEL 2 Deficiency Photo1 AW2 Violations No violations recorded. Deficiency AREAWAY GRATINGS: MAJOR RUSTING AND / OR BROKEN SUPPORTS K040 Roof Plan reference Marion Street в Ν BH3 С Е 31 D AW1 (1) ₃ Ralph Avenue 맴 Plaza Deck CI (1A) <u>3</u> вн1 [] G1 AW2 @1 K J М Н Sumpter Street Deficiency Quantity 20 L.F.