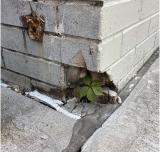

## AREAWAY

Deficiency Photo1

AW2

Response

No violations recorded.

AREAWAY SLAB: DISPLACED

S.F. REPLACE

PRIORITY 4

LEVEL 2

AW1 No violations recorded.

Violations

Deficiency

AREAWAY GRATINGS: MAJOR RUSTING / OR BROKEN

Deficiency

Violations

Roof Plan reference