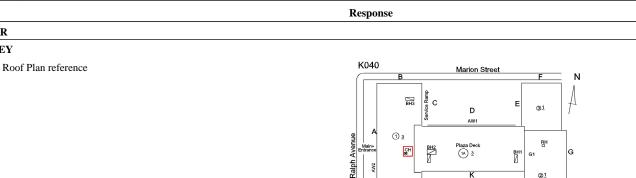

#### K040 Architectural Inspection Question Response EXTERIOR AREAWAY Instance Quantity Uom EACH Deficiency AREAWAY DRAINS: DETERIORATED K040 Roof Plan reference Marion Street Ν BH3 С Е 31 D AW1 (1) ₃ Ralph Avenu ᄜ Plaza Deck Ç вн1 [] G1 G @1 J Schoolyar Sumpter Street Deficiency Quantity 1 EACH Quantity Uom REPLACE Potential Action PRIORITY 4 Urgency of Action Purpose of Action LEVEL 2 Deficiency Photo1 AW2 Violations No violations recorded. Deficiency AREAWAY GRATINGS: MAJOR RUSTING AND / OR BROKEN SUPPORTS K040 Roof Plan reference Marion Street в Ν BH3 С Е 31 D AW1 (1) ₃ Ralph Avenue 맴 Plaza Deck CI (1A) <u>3</u> вн1 [] G1 AW2 @1 K J М Н Sumpter Street Deficiency Quantity 20 L.F.