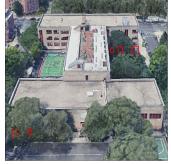

#### K040 Architectural Inspection Question Response EXTERIOR AREAWAY Instance Quantity Uom EACH Deficiency AREAWAY DRAINS: DETERIORATED K040 Roof Plan reference Marion Street Ν BH3 С Е 31 D AW1 (1) ₃ Ralph Avenu ᄜ Plaza Deck Ç вн1 [] G1 G @1 J Schoolyar Sumpter Street Deficiency Quantity 1 EACH Quantity Uom REPLACE Potential Action PRIORITY 4 Urgency of Action Purpose of Action LEVEL 2 Deficiency Photo1 AW2 Violations No violations recorded. Deficiency AREAWAY GRATINGS: MAJOR RUSTING AND / OR BROKEN SUPPORTS K040 Roof Plan reference Marion Street в Ν BH3 С Е 31 D AW1 (1) ₃ Ralph Avenue 맴 Plaza Deck CI (1A) <u>3</u> вн1 [] G1 AW2 @1 K J М Н Sumpter Street Deficiency Quantity 20 L.F.