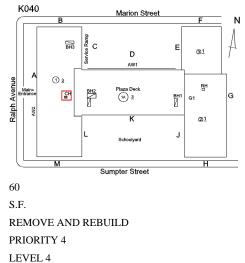

#### K040 Architectural Inspection Question Response EXTERIOR AREAWAY Instance Quantity Uom EACH Deficiency AREAWAY DRAINS: DETERIORATED K040 Roof Plan reference Marion Street Ν BH3 С Е 31 D AW1 (1) ₃ Ralph Avenu ᄜ Plaza Deck Ç вн1 [] G1 G @1 J Schoolyar Sumpter Street Deficiency Quantity 1 EACH Quantity Uom REPLACE Potential Action PRIORITY 4 Urgency of Action Purpose of Action LEVEL 2 Deficiency Photo1 AW2 Violations No violations recorded. Deficiency AREAWAY GRATINGS: MAJOR RUSTING AND / OR BROKEN SUPPORTS K040 Roof Plan reference Marion Street в Ν BH3 С Е 31 D AW1 (1) ₃ Ralph Avenue 맴 Plaza Deck CI (1A) <u>3</u> вн1 [] G1 AW2 @1 K J М Н Sumpter Street Deficiency Quantity 20 L.F.