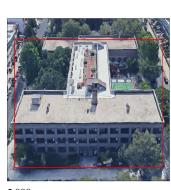

# Architectural Inspection

| K040 |
|------|
|------|

| Inspection Id Inspec                      | ction Type                           |                    | Time In            | Last Edited        |
|-------------------------------------------|--------------------------------------|--------------------|--------------------|--------------------|
| SA: K040 Archit                           | ectural - Senior                     |                    | 2024-04-30 7:52 AM | 2024-05-08 4:39 PM |
| AA: K040 Archit                           | ectural - Associate                  |                    | 2024-04-30 8:35 AM | 2024-05-08 7:25 PM |
| et Data                                   |                                      |                    |                    |                    |
| Question                                  |                                      | Answer             |                    |                    |
| Was the building fully ac                 | cessible for inspection              | Yes                |                    |                    |
| Building Square Footage                   |                                      | 101,000            |                    |                    |
| Comments on the Area (f<br>Leased Spaces) | or Athletic Field, Playing Surfaces, | None               |                    |                    |
| Comments on the Stories                   | (Floors) plus Basements              | 3+B                |                    |                    |
| Comments on the Numbe                     | r of Classrooms                      | 52                 |                    |                    |
| Comments on the Year B                    | uilt                                 | 1965               |                    |                    |
| Student Population                        |                                      | 436                |                    |                    |
| Staff Population                          |                                      | 75                 |                    |                    |
| Weather                                   |                                      | Fair               |                    |                    |
| Principal(s) Information                  |                                      |                    |                    |                    |
|                                           | Principal Name                       | Louise Antoine     |                    |                    |
|                                           | Organization                         | P.S. 40 - Brooklyn |                    |                    |
|                                           | Did you meet with this Principal?    | No                 |                    |                    |
|                                           | Did this Principal provide feedback? | No                 |                    |                    |
| Custodian                                 |                                      | Paul Townes        |                    |                    |
| Fireman                                   |                                      | Rolston Sydney     |                    |                    |
| Facade Photo                              |                                      |                    |                    |                    |

Corner of Ralph Avenue and Sumpter Street - Northeast View