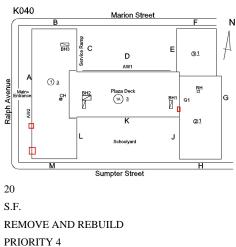

#### K040 Architectural Inspection Question Response EXTERIOR AREAWAY Instance Quantity Uom EACH Deficiency AREAWAY DRAINS: DETERIORATED K040 Roof Plan reference Marion Street Ν BH3 С Е 31 D AW1 (1) ₃ Ralph Avenu ᄜ Plaza Deck Ç вн1 [] G1 G @1 J Schoolyar Sumpter Street Deficiency Quantity 1 EACH Quantity Uom REPLACE Potential Action PRIORITY 4 Urgency of Action Purpose of Action LEVEL 2 Deficiency Photo1 AW2 Violations No violations recorded. Deficiency AREAWAY GRATINGS: MAJOR RUSTING AND / OR BROKEN SUPPORTS K040 Roof Plan reference Marion Street в Ν BH3 С Е 31 D AW1 (1) ₃ Ralph Avenue 맴 Plaza Deck CI (1A) <u>3</u> вн1 [] G1 AW2 @1 K J М Н Sumpter Street Deficiency Quantity 20 L.F.

Quantity Uom Potential Action Urgency of Action Purpose of Action

REPLACE PRIORITY 4

LEVEL 2