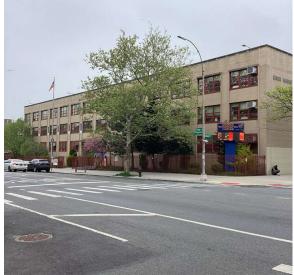

40 - Brooklyn |                    |                    |
|                                           | Did you meet with this Principal?    | No                 |                    |                    |
|                                           | Did this Principal provide feedback? | No                 |                    |                    |
| Custodian                                 |                                      | Paul Townes        |                    |                    |
| Fireman                                   |                                      | Rolston Sydney     |                    |                    |
| Facade Photo                              |                                      |                    |                    |                    |



Corner of Ralph Avenue and Sumpter Street - Northeast View

# NYC Department of Education **Building Condition Assessment Survey 2023 - 2024**

### Architectural Inspection

Main Entrance Photo

Roof Photo

Have any Systems/Major Building Components been upgraded?

Have there been any Building Additions? Tandem Schools? Leased Space?

#### Priority Condition

| Priority<br>Condition Exist | Priority<br>Category | Condition<br>Description | Component<br>Affected | Location<br>Description | Person(s)<br>Notified | Person(s) Title | PhotoImage            |
|-----------------------------|----------------------|--------------------------|-----------------------|-------------------------|-----------------------|-----------------|-----------------------|
| (P)                         |