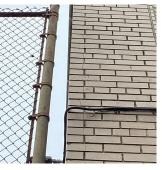

#### K040 Architectural Inspection Question Response EXTERIOR AREAWAY Instance Quantity Uom EACH Deficiency AREAWAY DRAINS: DETERIORATED K040 Roof Plan reference Marion Street Ν BH3 С Е 31 D AW1 (1) ₃ Ralph Avenu ᄜ Plaza Deck Ç вн1 [] G1 G @1 J Schoolyar Sumpter Street Deficiency Quantity 1 EACH Quantity Uom REPLACE Potential Action PRIORITY 4 Urgency of Action Purpose of Action LEVEL 2 Deficiency Photo1 AW2 Violations No violations recorded. Deficiency AREAWAY GRATINGS: MAJOR RUSTING AND / OR BROKEN SUPPORTS K040 Roof Plan reference Marion Street в Ν BH3 С Е 31 D AW1 (1) ₃ Ralph Avenue 맴 Plaza Deck CI (1A) <u>3</u> вн1 [] G1 AW2 @1 K J М Н Sumpter Street Deficiency Quantity 20 L.F.

## AREAWAY

Deficiency Photo1

AW2

Response

No violations recorded.

AREAWAY SLAB: DISPLACED

S.F. REPLACE

PRIORITY 4

LEVEL 2

AW1 No violations recorded.

Violations

Deficiency

AREAWAY GRATINGS: MAJOR RUSTING / OR BROKEN

Deficiency

Violations

Roof Plan reference