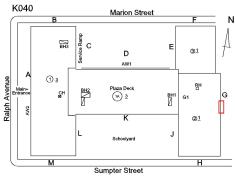

#### K040 Architectural Inspection Question Response EXTERIOR AREAWAY Instance Quantity Uom EACH Deficiency AREAWAY DRAINS: DETERIORATED K040 Roof Plan reference Marion Street Ν BH3 С Е 31 D AW1 (1) ₃ Ralph Avenu ᄜ Plaza Deck Ç вн1 [] G1 G @1 J Schoolyar Sumpter Street Deficiency Quantity 1 EACH Quantity Uom REPLACE Potential Action PRIORITY 4 Urgency of Action Purpose of Action LEVEL 2 Deficiency Photo1 AW2 Violations No violations recorded. Deficiency AREAWAY GRATINGS: MAJOR RUSTING AND / OR BROKEN SUPPORTS K040 Roof Plan reference Marion Street в Ν BH3 С Е 31 D AW1 (1) ₃ Ralph Avenue 맴 Plaza Deck CI (1A) <u>3</u> вн1 [] G1 AW2 @1 K J М Н Sumpter Street Deficiency Quantity 20 L.F.