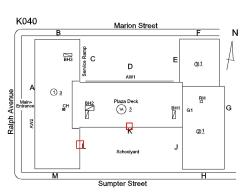

#### K040 Architectural Inspection Question Response EXTERIOR AREAWAY Instance Quantity Uom EACH Deficiency AREAWAY DRAINS: DETERIORATED K040 Roof Plan reference Marion Street Ν BH3 С Е 31 D AW1 (1) ₃ Ralph Avenu ᄜ Plaza Deck Ç вн1 [] G1 G @1 J Schoolyar Sumpter Street Deficiency Quantity 1 EACH Quantity Uom REPLACE Potential Action PRIORITY 4 Urgency of Action Purpose of Action LEVEL 2 Deficiency Photo1 AW2 Violations No violations recorded. Deficiency AREAWAY GRATINGS: MAJOR RUSTING AND / OR BROKEN SUPPORTS K040 Roof Plan reference Marion Street в Ν BH3 С Е 31 D AW1 (1) ₃ Ralph Avenue 맴 Plaza Deck CI (1A) <u>3</u> вн1 [] G1 AW2 @1 K J М Н Sumpter Street Deficiency Quantity 20 L.F.