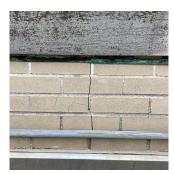

#### K040 Architectural Inspection Question Response EXTERIOR AREAWAY Instance Quantity Uom EACH Deficiency AREAWAY DRAINS: DETERIORATED K040 Roof Plan reference Marion Street Ν BH3 С Е 31 D AW1 (1) ₃ Ralph Avenu ᄜ Plaza Deck Ç вн1 [] G1 G @1 J Schoolyar Sumpter Street Deficiency Quantity 1 EACH Quantity Uom REPLACE Potential Action PRIORITY 4 Urgency of Action Purpose of Action LEVEL 2 Deficiency Photo1 AW2 Violations No violations recorded. Deficiency AREAWAY GRATINGS: MAJOR RUSTING AND / OR BROKEN SUPPORTS K040 Roof Plan reference Marion Street в Ν BH3 С Е 31 D AW1 (1) ₃ Ralph Avenue 맴 Plaza Deck CI (1A) <u>3</u> вн1 [] G1 AW2 @1 K J М Н Sumpter Street Deficiency Quantity 20 L.F.

Quantity Uom Potential Action Urgency of Action Purpose of Action

REPLACE PRIORITY 4

LEVEL 2