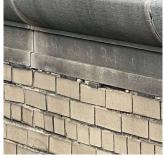

#### K040 Architectural Inspection Question Response EXTERIOR AREAWAY Instance Quantity Uom EACH Deficiency AREAWAY DRAINS: DETERIORATED K040 Roof Plan reference Marion Street Ν BH3 С Е 31 D AW1 (1) ₃ Ralph Avenu ᄜ Plaza Deck Ç вн1 [] G1 G @1 J Schoolyar Sumpter Street Deficiency Quantity 1 EACH Quantity Uom REPLACE Potential Action PRIORITY 4 Urgency of Action Purpose of Action LEVEL 2 Deficiency Photo1 AW2 Violations No violations recorded. Deficiency AREAWAY GRATINGS: MAJOR RUSTING AND / OR BROKEN SUPPORTS K040 Roof Plan reference Marion Street в Ν BH3 С Е 31 D AW1 (1) ₃ Ralph Avenue 맴 Plaza Deck CI (1A) <u>3</u> вн1 [] G1 AW2 @1 K J М Н Sumpter Street Deficiency Quantity 20 L.F.

Quantity Uom Potential Action Urgency of Action Purpose of Action

REPLACE PRIORITY 4

LEVEL 2