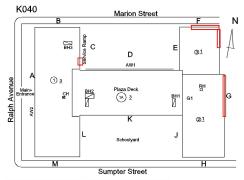

#### K040 Architectural Inspection Question Response EXTERIOR AREAWAY Instance Quantity Uom EACH Deficiency AREAWAY DRAINS: DETERIORATED K040 Roof Plan reference Marion Street Ν BH3 С Е 31 D AW1 (1) ₃ Ralph Avenu ᄜ Plaza Deck Ç вн1 [] G1 G @1 J Schoolyar Sumpter Street Deficiency Quantity 1 EACH Quantity Uom REPLACE Potential Action PRIORITY 4 Urgency of Action Purpose of Action LEVEL 2 Deficiency Photo1 AW2 Violations No violations recorded. Deficiency AREAWAY GRATINGS: MAJOR RUSTING AND / OR BROKEN SUPPORTS K040 Roof Plan reference Marion Street в Ν BH3 С Е 31 D AW1 (1) ₃ Ralph Avenue 맴 Plaza Deck CI (1A) <u>3</u> вн1 [] G1 AW2 @1 K J М Н Sumpter Street Deficiency Quantity 20 L.F.