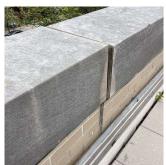

## AREAWAY

Deficiency Photo1

AW2

Response

No violations recorded.

AREAWAY SLAB: DISPLACED

S.F. REPLACE

PRIORITY 4

LEVEL 2

AW1 No violations recorded.

Violations

Deficiency

AREAWAY GRATINGS: MAJOR RUSTING / OR BROKEN

Deficiency

Violations

Roof Plan reference