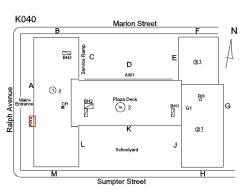

#### K040 Architectural Inspection Question Response EXTERIOR AREAWAY Instance Quantity Uom EACH Deficiency AREAWAY DRAINS: DETERIORATED K040 Roof Plan reference Marion Street Ν BH3 С Е 31 D AW1 (1) ₃ Ralph Avenu ᄜ Plaza Deck Ç вн1 [] G1 G @1 J Schoolyar Sumpter Street Deficiency Quantity 1 EACH Quantity Uom REPLACE Potential Action PRIORITY 4 Urgency of Action Purpose of Action LEVEL 2 Deficiency Photo1 AW2 Violations No violations recorded. Deficiency AREAWAY GRATINGS: MAJOR RUSTING AND / OR BROKEN SUPPORTS K040 Roof Plan reference Marion Street в Ν BH3 С Е 31 D AW1 (1) ₃ Ralph Avenue 맴 Plaza Deck CI (1A) <u>3</u> вн1 [] G1 AW2 @1 K J М Н Sumpter Street Deficiency Quantity 20 L.F.