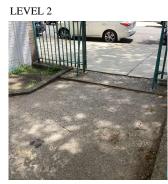

## AREAWAY

Deficiency Photo1

AW2

Response

No violations recorded.

AREAWAY SLAB: DISPLACED

S.F. REPLACE

PRIORITY 4

LEVEL 2

AW1 No violations recorded.

Violations

Deficiency

AREAWAY GRATINGS: MAJOR RUSTING / OR BROKEN

Deficiency

Violations

Roof Plan reference

Deficiency Quantity Quantity Uom Potential Action Urgency of Action Purpose of Action Deficiency Photo1 K040