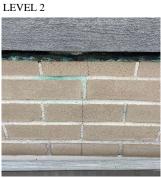

REPAIR

PRIORITY 4 LEVEL 2

|                  | Facade G                   |
|------------------|----------------------------|
| Violations       | No violations recorded.    |
| CHIMNEY          | Inspected                  |
| Material Type(s) | Masonry                    |
| Condition        | 3 - Fair                   |
| Deficiency       | BRICK: DETERIORATED JOINTS |
| Denciency        | BRICK. DETERIORATED JOINTS |