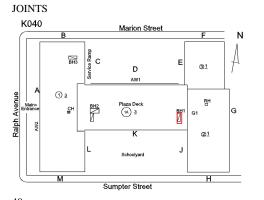

#### K040 Architectural Inspection Question Response EXTERIOR AREAWAY Instance Quantity Uom EACH Deficiency AREAWAY DRAINS: DETERIORATED K040 Roof Plan reference Marion Street Ν BH3 С Е 31 D AW1 (1) ₃ Ralph Avenu ᄜ Plaza Deck Ç вн1 [] G1 G @1 J Schoolyar Sumpter Street Deficiency Quantity 1 EACH Quantity Uom REPLACE Potential Action PRIORITY 4 Urgency of Action Purpose of Action LEVEL 2 Deficiency Photo1 AW2 Violations No violations recorded. Deficiency AREAWAY GRATINGS: MAJOR RUSTING AND / OR BROKEN SUPPORTS K040 Roof Plan reference Marion Street в Ν BH3 С Е 31 D AW1 (1) ₃ Ralph Avenue 맴 Plaza Deck CI (1A) <u>3</u> вн1 [] G1 AW2 @1 K J М Н Sumpter Street Deficiency Quantity 20 L.F.