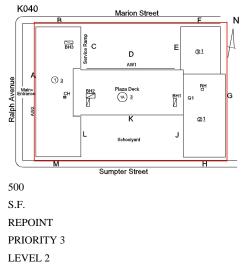

## AREAWAY

Deficiency Photo1

AW2

Response

No violations recorded.

AREAWAY SLAB: DISPLACED

S.F. REPLACE

PRIORITY 4

LEVEL 2

AW1 No violations recorded.

Violations

Deficiency

AREAWAY GRATINGS: MAJOR RUSTING / OR BROKEN

Deficiency

Violations

Roof Plan reference