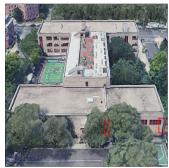

# Architectural Inspection

| K040 |
|------|
|------|

| Inspection Id Inspec                      | ction Type                           |                    | Time In            | Last Edited        |
|-------------------------------------------|--------------------------------------|--------------------|--------------------|--------------------|
| SA: K040 Archit                           | ectural - Senior                     |                    | 2024-04-30 7:52 AM | 2024-05-08 4:39 PM |
| AA: K040 Archit                           | ectural - Associate                  |                    | 2024-04-30 8:35 AM | 2024-05-08 7:25 PM |
| et Data                                   |                                      |                    |                    |                    |
| Question                                  |                                      | Answer             |                    |                    |
| Was the building fully ac                 | cessible for inspection              | Yes                |                    |                    |
| Building Square Footage                   |                                      | 101,000            |                    |                    |
| Comments on the Area (f<br>Leased Spaces) | or Athletic Field, Playing Surfaces, | None               |                    |                    |
| Comments on the Stories                   | (Floors) plus Basements              | 3+B                |                    |                    |
| Comments on the Numbe                     | r of Classrooms                      | 52                 |                    |                    |
| Comments on the Year B                    | uilt                                 | 1965               |                    |                    |
| Student Population                        |                                      | 436                |                    |                    |
| Staff Population                          |                                      | 75                 |                    |                    |
| Weather                                   |                                      | Fair               |                    |                    |
| Principal(s) Information                  |                                      |                    |                    |                    |
|                                           | Principal Name                       | Louise Antoine     |                    |                    |
|                                           | Organization                         | P.S. 40 - Brooklyn |                    |                    |
|                                           | Did you meet with this Principal?    | No                 |                    |                    |
|                                           | Did this Principal provide feedback? | No                 |                    |                    |
| Custodian                                 |                                      | Paul Townes        |                    |                    |
| Fireman                                   |                                      | Rolston Sydney     |                    |                    |
| Facade Photo                              |                                      |                    |                    |                    |

Corner of Ralph Avenue and Sumpter Street - Northeast View