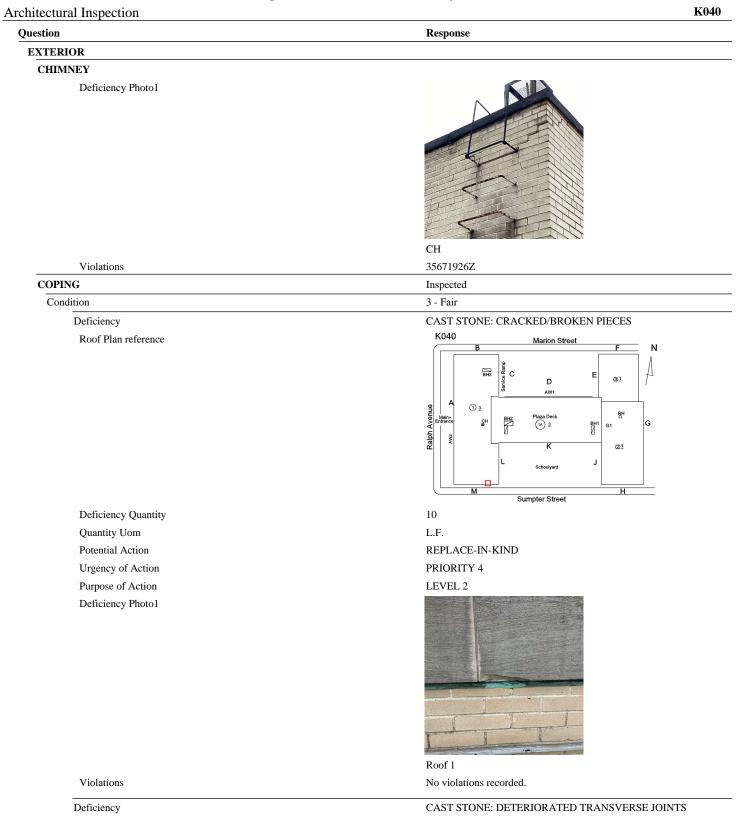

K040

Response

#### **Building Condition Assessment Survey 2023 - 2024**

Question

EXTERIOR CHIMNEY

W2

М

Deficiency Quantity Quantity Uom Potential Action Urgency of Action Purpose of Action Deficiency Photo1

к

Schoolyard

@1

н

J

CH

No violations recorded.

Violations

Deficiency Roof Plan reference

Deficiency Quantity Quantity Uom Potential Action Urgency of Action Purpose of Action