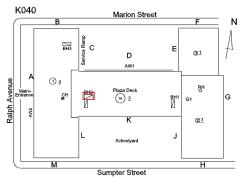

#### K040 Architectural Inspection Question Response EXTERIOR AREAWAY Instance Quantity Uom EACH Deficiency AREAWAY DRAINS: DETERIORATED K040 Roof Plan reference Marion Street Ν BH3 С Е 31 D AW1 (1) ₃ Ralph Avenu ᄜ Plaza Deck Ç вн1 [] G1 G @1 J Schoolyar Sumpter Street Deficiency Quantity 1 EACH Quantity Uom REPLACE Potential Action PRIORITY 4 Urgency of Action Purpose of Action LEVEL 2 Deficiency Photo1 AW2 Violations No violations recorded. Deficiency AREAWAY GRATINGS: MAJOR RUSTING AND / OR BROKEN SUPPORTS K040 Roof Plan reference Marion Street в Ν BH3 С Е 31 D AW1 (1) ₃ Ralph Avenue 맴 Plaza Deck CI (1A) <u>3</u> вн1 [] G1 AW2 @1 K J М Н Sumpter Street Deficiency Quantity 20 L.F.