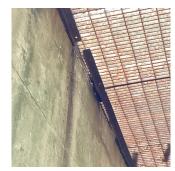

## AREAWAY

Deficiency Photo1

AW2

Response

No violations recorded.

AREAWAY SLAB: DISPLACED

S.F. REPLACE

PRIORITY 4

LEVEL 2

AW1 No violations recorded.

Violations

Deficiency

AREAWAY GRATINGS: MAJOR RUSTING / OR BROKEN

Deficiency

Violations

Roof Plan reference