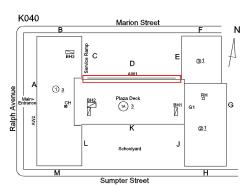

#### K040 Architectural Inspection Question Response EXTERIOR AREAWAY Instance Quantity Uom EACH Deficiency AREAWAY DRAINS: DETERIORATED K040 Roof Plan reference Marion Street Ν BH3 С Е 31 D AW1 (1) ₃ Ralph Avenu ᄜ Plaza Deck Ç вн1 [] G1 G @1 J Schoolyar Sumpter Street Deficiency Quantity 1 EACH Quantity Uom REPLACE Potential Action PRIORITY 4 Urgency of Action Purpose of Action LEVEL 2 Deficiency Photo1 AW2 Violations No violations recorded. Deficiency AREAWAY GRATINGS: MAJOR RUSTING AND / OR BROKEN SUPPORTS K040 Roof Plan reference Marion Street в Ν BH3 С Е 31 D AW1 (1) ₃ Ralph Avenue 맴 Plaza Deck CI (1A) <u>3</u> вн1 [] G1 AW2 @1 K J М Н Sumpter Street Deficiency Quantity 20 L.F.