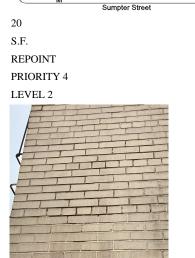

REPAIR

PRIORITY 4 LEVEL 2

|                  | Facade G                   |
|------------------|----------------------------|
| Violations       | No violations recorded.    |
| CHIMNEY          | Inspected                  |
| Material Type(s) | Masonry                    |
| Condition        | 3 - Fair                   |
| Deficiency       | BRICK: DETERIORATED JOINTS |
| Denciency        | BRICK. DETERIORATED JOINTS |