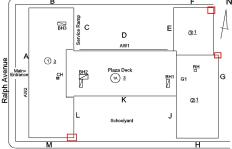

#### K040 Architectural Inspection Question Response EXTERIOR AREAWAY Instance Quantity Uom EACH Deficiency AREAWAY DRAINS: DETERIORATED K040 Roof Plan reference Marion Street Ν BH3 С Е 31 D AW1 (1) ₃ Ralph Avenu ᄜ Plaza Deck Ç вн1 [] G1 G @1 J Schoolyar Sumpter Street Deficiency Quantity 1 EACH Quantity Uom REPLACE Potential Action PRIORITY 4 Urgency of Action Purpose of Action LEVEL 2 Deficiency Photo1 AW2 Violations No violations recorded. Deficiency AREAWAY GRATINGS: MAJOR RUSTING AND / OR BROKEN SUPPORTS K040 Roof Plan reference Marion Street в Ν BH3 С Е 31 D AW1 (1) ₃ Ralph Avenue 맴 Plaza Deck CI (1A) <u>3</u> вн1 [] G1 AW2 @1 K J М Н Sumpter Street Deficiency Quantity 20 L.F.