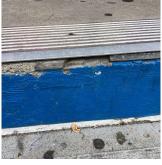

#### K040 Architectural Inspection Question Response EXTERIOR AREAWAY Instance Quantity Uom EACH Deficiency AREAWAY DRAINS: DETERIORATED K040 Roof Plan reference Marion Street Ν BH3 С Е 31 D AW1 (1) ₃ Ralph Avenu ᄜ Plaza Deck Ç вн1 [] G1 G @1 J Schoolyar Sumpter Street Deficiency Quantity 1 EACH Quantity Uom REPLACE Potential Action PRIORITY 4 Urgency of Action Purpose of Action LEVEL 2 Deficiency Photo1 AW2 Violations No violations recorded. Deficiency AREAWAY GRATINGS: MAJOR RUSTING AND / OR BROKEN SUPPORTS K040 Roof Plan reference Marion Street в Ν BH3 С Е 31 D AW1 (1) ₃ Ralph Avenue 맴 Plaza Deck CI (1A) <u>3</u> вн1 [] G1 AW2 @1 K J М Н Sumpter Street Deficiency Quantity 20 L.F.

## AREAWAY

Deficiency Photo1

AW2

Response

No violations recorded.

AREAWAY SLAB: DISPLACED

S.F. REPLACE

PRIORITY 4