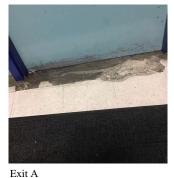

| CORNICE          | Does not Exist                                  |
|------------------|-------------------------------------------------|
| DOORS            | Inspected                                       |
| DOORS AND FRAMES | Inspected                                       |
| Condition        | 5 - Poor                                        |
| Deficiency       | METAL CLAD: DETERIORATED DOOR AND FRAME - MAJOR |

## DOORS AND FRAMES

**DOORS** 

Roof Plan reference

Deficiency Photo1

Deficiency Quantity 8
Quantity Uom EACH
Potential Action REPLACE
Urgency of Action PRIORITY 4
Purpose of Action LEVEL 2

Violations No violations recorded.