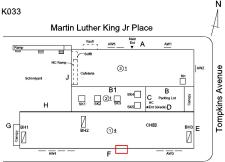

# **Building Template**

# Inspection

**Question** Response

Architectural

# **Building Condition Assessment Survey 2023 - 2024**

Architectural Inspection K033 Question Response **EXTERIOR** Inspected AREAWAY Inspected Instance on AW1-AW5 Inspected Instance Condition 3 - Fair Instance Quantity 5 Instance Quantity Uom EACH Deficiency AREAWAY WALLS: CRACKS AND SPALLING Roof Plan reference K033 Martin Luther King Jr Place Stockton Street **Deficiency Quantity** 10 Quantity Uom S.F. Potential Action REPAIR Urgency of Action PRIORITY 3 Purpose of Action LEVEL 2 Deficiency Photo1 AW3 Violations No violations recorded. AREAWAY STAIRS: DETERIORATED Deficiency TREADS/RISERS/NOSINGS Roof Plan reference K033 Martin Luther King Jr Place ☐ ②1 ☐ SK2 Stockton Street **Deficiency Quantity** 80 S.F. Quantity Uom Potential Action REPAIR Urgency of Action PRIORITY 3 Purpose of Action LEVEL 2