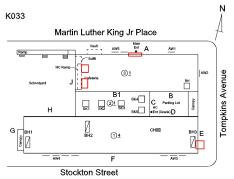

Avenue - West View

Architectural Inspection K033

Main Entrance Photo

Roof Photo

EXIT 4

Facade A - Martin Luther King Jr. Place

Roof 1 - West View

Yes