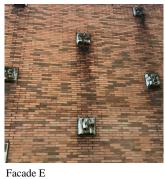

# **Building Condition Assessment Survey 2023 - 2024**

K033 Architectural Inspection Question Response **EXTERIOR** LOUVER PRIORITY 4 Urgency of Action LEVEL 2 Purpose of Action Deficiency Photo1 Facade F Violations No violations recorded. **PARAPETS** Inspected Material Type(s) Concrete, Masonry 6,000 Replacement Quantity Replacement Uom C.F. Instance on All Facades Inspected 3 - Fair Instance Condition Instance Quantity 6,000 C.F. Instance Quantity Uom BRICK: DETERIORATED JOINTS Deficiency Roof Plan reference K033 Martin Luther King Jr Place Stockton Street Deficiency Quantity 150 S.F. Quantity Uom REPOINT Potential Action Urgency of Action PRIORITY 3 LEVEL 2 Purpose of Action Deficiency Photo1 Facade E