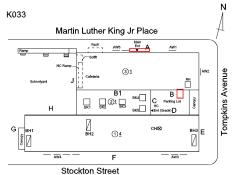

# **Building Condition Assessment Survey 2023 - 2024**

Architectural Inspection K033 Question Response **EXTERIOR** Inspected AREAWAY Inspected Instance on AW1-AW5 Inspected Instance Condition 3 - Fair Instance Quantity 5 Instance Quantity Uom EACH Deficiency AREAWAY WALLS: CRACKS AND SPALLING Roof Plan reference K033 Martin Luther King Jr Place Stockton Street **Deficiency Quantity** 10 Quantity Uom S.F. Potential Action REPAIR Urgency of Action PRIORITY 3 Purpose of Action LEVEL 2 Deficiency Photo1 AW3 Violations No violations recorded. AREAWAY STAIRS: DETERIORATED Deficiency TREADS/RISERS/NOSINGS Roof Plan reference K033 Martin Luther King Jr Place ☐ ②1 ☐ SK2 Stockton Street **Deficiency Quantity** 80 S.F. Quantity Uom Potential Action REPAIR Urgency of Action PRIORITY 3 Purpose of Action LEVEL 2

# **Building Condition Assessment Survey 2023 - 2024**

Architectural Inspection K033 Question Response **EXTERIOR** CHIMNEY Roof Plan reference K033 Martin Luther King Jr Place Stockton Street **Deficiency Quantity** 10 Quantity Uom S.F. RESTITCH Potential Action Urgency of Action PRIORITY 3 Purpose of Action LEVEL 2 Deficiency Photo1 Facade Violations No violations recorded. COPING Inspected 3 - Fair Condition Deficiency CAST STONE: DETERIORATED TRANSVERSE JOINTS Roof Plan reference K033 Martin Luther King Jr Place Stockton Street Deficiency Quantity 75 Quantity Uom L.F. Potential Action MAINTENANCE PRIORITY 3 Urgency of Action Purpose of Action LEVEL 2

# **Building Condition Assessment Survey 2023 - 2024**

K033 Architectural Inspection Question Response **EXTERIOR** LOUVER PRIORITY 4 Urgency of Action LEVEL 2 Purpose of Action Deficiency Photo1 Facade F Violations No violations recorded. **PARAPETS** Inspected Material Type(s) Concrete, Masonry 6,000 Replacement Quantity Replacement Uom C.F. Instance on All Facades Inspected 3 - Fair Instance Condition Instance Quantity 6,000 C.F. Instance Quantity Uom BRICK: DETERIORATED JOINTS Deficiency Roof Plan reference K033 Martin Luther King Jr Place Stockton Street Deficiency Quantity 150 S.F. Quantity Uom REPOINT Potential Action Urgency of Action PRIORITY 3 LEVEL 2 Purpose of Action Deficiency Photo1 Facade E

# **Building Condition Assessment Survey 2023 - 2024**

Architectural Inspection K033 Question Response **EXTERIOR PARAPETS** Deficiency CONCRETE: MAJOR DETERIORATION/CRACKS Roof Plan reference K033 Martin Luther King Jr Place Stockton Street **Deficiency Quantity** 60 Quantity Uom S.F. REMOVE AND REBUILD Potential Action Urgency of Action PRIORITY 4 Purpose of Action LEVEL 2 Deficiency Photo1 Facade H Violations No violations recorded. PLAZA DECK Does not Exist ROOF Inspected Roofing Inspected Replacement Quantity 45,000 Replacement Uom S.F. ROOF HATCH/SMOKE HATCH Inspected 5 - Poor Condition Deficiency DETERIORATED Roof Plan reference K033 Martin Luther King Jr Place ☐ ②1 ☐ SK2 ①4 Stockton Street **Deficiency Quantity** Quantity Uom **EACH** Potential Action REPLACE