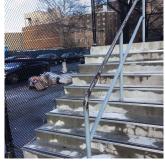

# **Building Condition Assessment Survey 2023 - 2024**

Architectural Inspection K033 Question Response **EXTERIOR** Inspected AREAWAY Inspected Instance on AW1-AW5 Inspected Instance Condition 3 - Fair Instance Quantity 5 Instance Quantity Uom EACH Deficiency AREAWAY WALLS: CRACKS AND SPALLING Roof Plan reference K033 Martin Luther King Jr Place Stockton Street **Deficiency Quantity** 10 Quantity Uom S.F. Potential Action REPAIR Urgency of Action PRIORITY 3 Purpose of Action LEVEL 2 Deficiency Photo1 AW3 Violations No violations recorded. AREAWAY STAIRS: DETERIORATED Deficiency TREADS/RISERS/NOSINGS Roof Plan reference K033 Martin Luther King Jr Place ☐ ②1 ☐ SK2 Stockton Street **Deficiency Quantity** 80 S.F. Quantity Uom Potential Action REPAIR Urgency of Action PRIORITY 3 Purpose of Action LEVEL 2