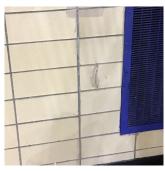

# EXTERIOR LOUVER

Elevation

Deficiency Quantity 50
Quantity Uom S.F.
Potential Action REPLACE
Urgency of Action PRIORITY 4
Purpose of Action LEVEL 2

No violations recorded.

Violations

Deficiency Photo1

Deficiency

## MISSING/DAMAGED SCREEN

Stockton Street

Deficiency Quantity 10
Quantity Uom S.F.
Potential Action REPLACE

# **Building Condition Assessment Survey 2023 - 2024**

K033 Architectural Inspection Question Response **EXTERIOR** LOUVER PRIORITY 4 Urgency of Action LEVEL 2 Purpose of Action Deficiency Photo1 Facade F Violations No violations recorded. **PARAPETS** Inspected Material Type(s) Concrete, Masonry 6,000 Replacement Quantity Replacement Uom C.F. Instance on All Facades Inspected 3 - Fair Instance Condition Instance Quantity 6,000 C.F. Instance Quantity Uom BRICK: DETERIORATED JOINTS Deficiency Roof Plan reference K033 Martin Luther King Jr Place Stockton Street Deficiency Quantity 150 S.F. Quantity Uom REPOINT Potential Action Urgency of Action PRIORITY 3 LEVEL 2 Purpose of Action Deficiency Photo1 Facade E