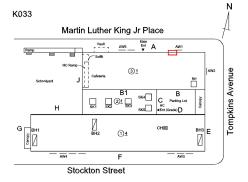

# **Building Template**

# Inspection

**Question** Response

Architectural

# **Building Condition Assessment Survey 2023 - 2024**

Architectural Inspection K033 Question Response **EXTERIOR** Inspected AREAWAY Inspected Instance on AW1-AW5 Inspected Instance Condition 3 - Fair Instance Quantity 5 Instance Quantity Uom EACH Deficiency AREAWAY WALLS: CRACKS AND SPALLING Roof Plan reference K033 Martin Luther King Jr Place Stockton Street **Deficiency Quantity** 10 Quantity Uom S.F. Potential Action REPAIR Urgency of Action PRIORITY 3 Purpose of Action LEVEL 2 Deficiency Photo1 AW3 Violations No violations recorded. AREAWAY STAIRS: DETERIORATED Deficiency TREADS/RISERS/NOSINGS Roof Plan reference K033 Martin Luther King Jr Place ☐ ②1 ☐ SK2 Stockton Street **Deficiency Quantity** 80 S.F. Quantity Uom Potential Action REPAIR Urgency of Action PRIORITY 3 Purpose of Action LEVEL 2