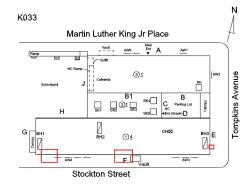

Avenue - West View

Architectural Inspection K033

Main Entrance Photo

Roof Photo

EXIT 4

Facade A - Martin Luther King Jr. Place

Roof 1 - West View

Yes