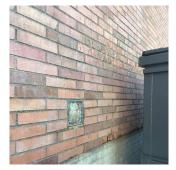

Facade G

No violations recorded.

| CHIMNEY          | Inspected                 |
|------------------|---------------------------|
| Material Type(s) | Masonry                   |
| Condition        | 2 - Between Good and Fair |

Deficiency BRICK: MINOR CRACKS AND SPALLING

# **Building Condition Assessment Survey 2023 - 2024**

Architectural Inspection K033 Question Response **EXTERIOR** CHIMNEY Roof Plan reference K033 Martin Luther King Jr Place Stockton Street **Deficiency Quantity** 10 Quantity Uom S.F. RESTITCH Potential Action Urgency of Action PRIORITY 3 Purpose of Action LEVEL 2 Deficiency Photo1 Facade Violations No violations recorded. COPING Inspected 3 - Fair Condition Deficiency CAST STONE: DETERIORATED TRANSVERSE JOINTS Roof Plan reference K033 Martin Luther King Jr Place Stockton Street Deficiency Quantity 75 Quantity Uom L.F. Potential Action MAINTENANCE PRIORITY 3 Urgency of Action Purpose of Action LEVEL 2