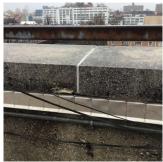

# **Building Condition Assessment Survey 2023 - 2024**

Architectural Inspection K033 Question Response **EXTERIOR PARAPETS** Deficiency CONCRETE: MAJOR DETERIORATION/CRACKS Roof Plan reference K033 Martin Luther King Jr Place Stockton Street **Deficiency Quantity** 60 Quantity Uom S.F. REMOVE AND REBUILD Potential Action Urgency of Action PRIORITY 4 Purpose of Action LEVEL 2 Deficiency Photo1 Facade H Violations No violations recorded. PLAZA DECK Does not Exist ROOF Inspected Roofing Inspected Replacement Quantity 45,000 Replacement Uom S.F. ROOF HATCH/SMOKE HATCH Inspected 5 - Poor Condition Deficiency DETERIORATED Roof Plan reference K033 Martin Luther King Jr Place ☐ ②1 ☐ SK2 ①4 Stockton Street **Deficiency Quantity** Quantity Uom **EACH** Potential Action REPLACE

# **Building Condition Assessment Survey 2023 - 2024**

K033 Architectural Inspection Question Response **EXTERIOR** ROOF Roofing ROOF HATCH/SMOKE HATCH PRIORITY 4 Urgency of Action LEVEL 2 Purpose of Action Deficiency Photo1 Auditorium Stage Violations No violations recorded. LEADERS, GUTTERS, DOWNSPOUTS, SCUPPERS Inspected 3 - Fair Condition Deficiency DAMAGED/MISSING Roof Plan reference K033 Martin Luther King Jr Place 1 21 SK3 Stockton Street Deficiency Quantity 10 Quantity Uom L.F. REPLACE Potential Action Urgency of Action PRIORITY 4 LEVEL 2 Purpose of Action Deficiency Photo1 Bulkhead 2 Violations No violations recorded. ROOF BARRIER/FENCE Inspected Condition 4 - Between Fair and Poor RAILINGS/PANELS: DETERIORATED, MAJOR RUSTING Deficiency