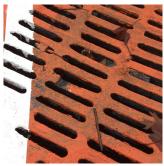

| DAMAGED COVER                      |
| Deficiency Location/Instance                 | Schoolyard                         |
| Deficiency Quantity                          | 1                                  |
| Quantity Uom                                 | EACH                               |
| Potential Action                             | REPLACE                            |
| Urgency of Action                            | PRIORITY 3                         |
| Purpose of Action                            |                                    |

### **Building Condition Assessment Survey 2023 - 2024**

Architectural Inspection K033

Question Response

# Drainage System for Asphalt

SITE

# Catch Basins/Manhole - Surrounded by asphalt

Deficiency Photo1

Deficiency Photo1



Schoolyard

| Violations | No violations recorded. |
|------------|-------------------------|

| Violations                                    | Two violations recorded.           |
|-----------------------------------------------|------------------------------------|
| Culverts - Asphalt Covering                   | Does not Exist                     |
| Drainage System for Concrete                  | Inspected                          |
| Catch Basins/Manhole - Surrounded by concrete | Inspected                          |
| Condition                                     | 2 - Between Good and Fair          |
| Deficiency                                    | No deficiencies recorded           |
| <b>Culverts - Concrete Covering</b>           | Does not Exist                     |
| Drain