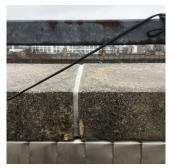

# **Building Condition Assessment Survey 2023 - 2024**

K033 Architectural Inspection Question Response **EXTERIOR** ROOF Roofing ROOFING BUILT-UP: ROOFING: MAJOR ACTIVE ROOF LEAKS IN Deficiency INSTRUCTIONAL SPACE Roof Plan reference K033 Martin Luther King Jr Place Stockton Street Deficiency Quantity 500 S.F. Quantity Uom Potential Action REPLACE ROOFING WITHOUT MAJOR EQUIPMENT REMOVAL Urgency of Action PRIORITY 5 Purpose of Action LEVEL 2 Deficiency Photo1 Roof 3 - Auditorium Stage (shown), Gymnasium, Roof 1 - Room 431, Stairs A/4, B/4 Violations No violations recorded. ROOFING DRAINS Inspected 2 - Between Good and Fair Condition Deficiency No deficiencies recorded **Specialties** Inspected **BULKHEAD/PENTHOUSE** Inspected Condition 3 - Fair BULKHEAD/PENTHOUSE WINDOWS: DAMAGED, Deficiency DETERIORATED WINDOWS Roof Plan reference K033 Martin Luther King Jr Place ①4