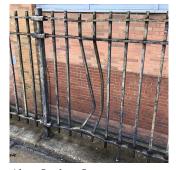

# **Building Condition Assessment Survey 2023 - 2024**

K033 Architectural Inspection Question Response **EXTERIOR** ROOF Roofing ROOF HATCH/SMOKE HATCH PRIORITY 4 Urgency of Action LEVEL 2 Purpose of Action Deficiency Photo1 Auditorium Stage Violations No violations recorded. LEADERS, GUTTERS, DOWNSPOUTS, SCUPPERS Inspected 3 - Fair Condition Deficiency DAMAGED/MISSING Roof Plan reference K033 Martin Luther King Jr Place 1 21 SK3 Stockton Street Deficiency Quantity 10 Quantity Uom L.F. REPLACE Potential Action Urgency of Action PRIORITY 4 LEVEL 2 Purpose of Action Deficiency Photo1 Bulkhead 2 Violations No violations recorded. ROOF BARRIER/FENCE Inspected Condition 4 - Between Fair and Poor RAILINGS/PANELS: DETERIORATED, MAJOR RUSTING Deficiency

# **Building Condition Assessment Survey 2023 - 2024**

K033 Architectural Inspection Question Response **EXTERIOR** ROOF Roofing ROOF BARRIER/FENCE Roof Plan reference K033 Martin Luther King Jr Place 21 SK3 Stockton Street **Deficiency Quantity** 100 Quantity Uom S.F. Potential Action REPLACE Urgency of Action PRIORITY 4 Purpose of Action LEVEL 2 Deficiency Photo1 Violations No violations recorded. ROOF CAGE Does not Exist ROOFING Inspected Instance on Built-Up: All Roofs Inspected 4 - Between Fair and Poor Instance Condition Instance Photo Roof 1 Instance Quantity 45,000 Instance Quantity Uom S.F. Does the roof have major mechanical equipment sitting on Dunnage Steel less than 18" above the Roofing? No Does this roof instance have a Sustainable Roof System? No Do solar panels exist on these roofs? No Is/Are the roof(s) suitable for Solar Panel installation? Yes Installation Year 2000 Custodial Staff Source of Installation