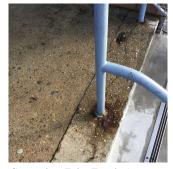

# **Building Condition Assessment Survey 2023 - 2024**

Architectural Inspection K033 Question Response **EXTERIOR** Inspected AREAWAY Inspected Instance on AW1-AW5 Inspected Instance Condition 3 - Fair Instance Quantity 5 Instance Quantity Uom EACH Deficiency AREAWAY WALLS: CRACKS AND SPALLING Roof Plan reference K033 Martin Luther King Jr Place Stockton Street **Deficiency Quantity** 10 Quantity Uom S.F. Potential Action REPAIR Urgency of Action PRIORITY 3 Purpose of Action LEVEL 2 Deficiency Photo1 AW3 Violations No violations recorded. AREAWAY STAIRS: DETERIORATED Deficiency TREADS/RISERS/NOSINGS Roof Plan reference K033 Martin Luther King Jr Place ☐ ②1 ☐ SK2 Stockton Street **Deficiency Quantity** 80 S.F. Quantity Uom Potential Action REPAIR Urgency of Action PRIORITY 3 Purpose of Action LEVEL 2