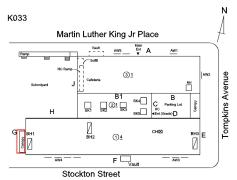

Avenue - West View

Architectural Inspection K033

Main Entrance Photo

Roof Photo

EXIT 4

Facade A - Martin Luther King Jr. Place

Roof 1 - West View

Yes