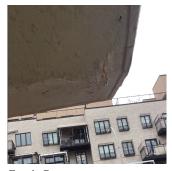

# **Building Condition Assessment Survey 2023 - 2024**

Architectural Inspection K033 Question Response **EXTERIOR PARAPETS** Deficiency CONCRETE: MAJOR DETERIORATION/CRACKS Roof Plan reference K033 Martin Luther King Jr Place Stockton Street **Deficiency Quantity** 60 Quantity Uom S.F. REMOVE AND REBUILD Potential Action Urgency of Action PRIORITY 4 Purpose of Action LEVEL 2 Deficiency Photo1 Facade H Violations No violations recorded. PLAZA DECK Does not Exist ROOF Inspected Roofing Inspected Replacement Quantity 45,000 Replacement Uom S.F. ROOF HATCH/SMOKE HATCH Inspected 5 - Poor Condition Deficiency DETERIORATED Roof Plan reference K033 Martin Luther King Jr Place ☐ ②1 ☐ SK2 ①4 Stockton Street **Deficiency Quantity** Quantity Uom **EACH** Potential Action REPLACE