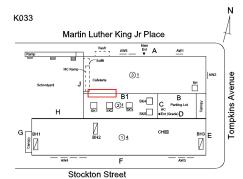

Avenue - West View

Architectural Inspection K033

Main Entrance Photo

Roof Photo

EXIT 4

Facade A - Martin Luther King Jr. Place

Roof 1 - West View

Yes