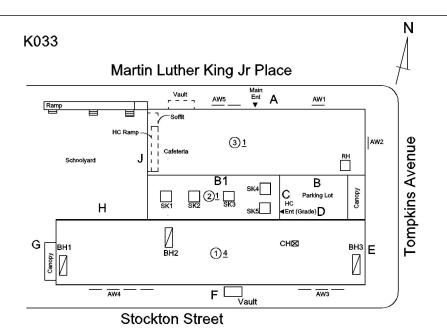

# **Building Condition Assessment Survey 2023 - 2024**

Architectural Inspection K033

| Asset:        | I.S. 33 - BROOKLYN, 70 TOMPKINS AVENUE, New York, 11206 |                    |                    |
|---------------|---------------------------------------------------------|--------------------|--------------------|
| Inspection Id | Inspection Type                                         | Time In            | Last Edited        |
| SA: K033      | Architectural - Senior                                  | 2023-12-18 9:30 AM | 2024-06-19 1:17 PM |
| AA: K033      | Architectural - Associate                               | 2023-12-18 9:24 AM | 2023-12-27 4:16 PM |