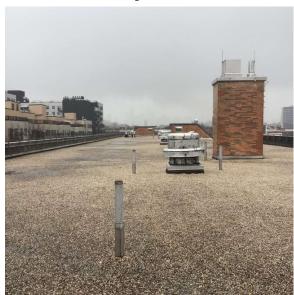

Avenue - West View

Architectural Inspection K033

Main Entrance Photo

Roof Photo

EXIT 4

Facade A - Martin Luther King Jr. Place

Roof 1 - West View

Yes

# **Building Condition Assessment Survey 2023 - 2024**

K033 Architectural Inspection Question Response **EXTERIOR** ROOF Roofing ROOF BARRIER/FENCE Roof Plan reference K033 Martin Luther King Jr Place 21 SK3 Stockton Street **Deficiency Quantity** 100 Quantity Uom S.F. Potential Action REPLACE Urgency of Action PRIORITY 4 Purpose of Action LEVEL 2 Deficiency Photo1 Violations No violations recorded. ROOF CAGE Does not Exist ROOFING Inspected Instance on Built-Up: All Roofs Inspected 4 - Between Fair and Poor Instance Condition Instance Photo Roof 1 Instance Quantity 45,000 Instance Quantity Uom S.F. Does the roof have major mechanical equipment sitting on Dunnage Steel less than 18" above the Roofing? No Does this roof instance have a Sustainable Roof System? No Do solar panels exist on these roofs? No Is/Are the roof(s) suitable for Solar Panel installation? Yes Installation Year 2000 Custodial Staff Source of Installation