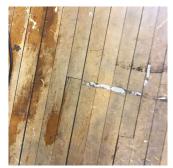

# **Building Condition Assessment Survey 2023 - 2024**

K033 Architectural Inspection Question Response **EXTERIOR** ROOF Roofing ROOFING BUILT-UP: ROOFING: MAJOR ACTIVE ROOF LEAKS IN Deficiency INSTRUCTIONAL SPACE Roof Plan reference K033 Martin Luther King Jr Place Stockton Street Deficiency Quantity 500 S.F. Quantity Uom Potential Action REPLACE ROOFING WITHOUT MAJOR EQUIPMENT REMOVAL Urgency of Action PRIORITY 5 Purpose of Action LEVEL 2 Deficiency Photo1 Roof 3 - Auditorium Stage (shown), Gymnasium, Roof 1 - Room 431, Stairs A/4, B/4 Violations No violations recorded. ROOFING DRAINS Inspected 2 - Between Good and Fair Condition Deficiency No deficiencies recorded **Specialties** Inspected **BULKHEAD/PENTHOUSE** Inspected Condition 3 - Fair BULKHEAD/PENTHOUSE WINDOWS: DAMAGED, Deficiency DETERIORATED WINDOWS Roof Plan reference K033 Martin Luther King Jr Place ①4