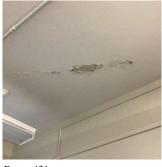

# **Building Condition Assessment Survey 2023 - 2024**

K033 Architectural Inspection Question Response **EXTERIOR** ROOF Roofing ROOFING BUILT-UP: ROOFING: MAJOR ACTIVE ROOF LEAKS IN Deficiency INSTRUCTIONAL SPACE Roof Plan reference K033 Martin Luther King Jr Place Stockton Street Deficiency Quantity 500 S.F. Quantity Uom Potential Action REPLACE ROOFING WITHOUT MAJOR EQUIPMENT REMOVAL Urgency of Action PRIORITY 5 Purpose of Action LEVEL 2 Deficiency Photo1 Roof 3 - Auditorium Stage (shown), Gymnasium, Roof 1 - Room 431, Stairs A/4, B/4 Violations No violations recorded. ROOFING DRAINS Inspected 2 - Between Good and Fair Condition Deficiency No deficiencies recorded **Specialties** Inspected **BULKHEAD/PENTHOUSE** Inspected Condition 3 - Fair BULKHEAD/PENTHOUSE WINDOWS: DAMAGED, Deficiency DETERIORATED WINDOWS Roof Plan reference K033 Martin Luther King Jr Place ①4