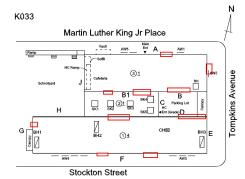

# **Building Condition Assessment Survey 2023 - 2024**

Architectural Inspection K033 Question Response **EXTERIOR** Inspected AREAWAY Inspected Instance on AW1-AW5 Inspected Instance Condition 3 - Fair Instance Quantity 5 Instance Quantity Uom EACH Deficiency AREAWAY WALLS: CRACKS AND SPALLING Roof Plan reference K033 Martin Luther King Jr Place Stockton Street **Deficiency Quantity** 10 Quantity Uom S.F. Potential Action REPAIR Urgency of Action PRIORITY 3 Purpose of Action LEVEL 2 Deficiency Photo1 AW3 Violations No violations recorded. AREAWAY STAIRS: DETERIORATED Deficiency TREADS/RISERS/NOSINGS Roof Plan reference K033 Martin Luther King Jr Place ☐ ②1 ☐ SK2 Stockton Street **Deficiency Quantity** 80 S.F. Quantity Uom Potential Action REPAIR Urgency of Action PRIORITY 3 Purpose of Action LEVEL 2