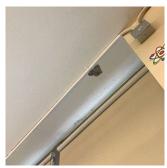

# **Building Condition Assessment Survey 2023 - 2024**

K033 Architectural Inspection Question Response **EXTERIOR** ROOF Roofing ROOF HATCH/SMOKE HATCH PRIORITY 4 Urgency of Action LEVEL 2 Purpose of Action Deficiency Photo1 Auditorium Stage Violations No violations recorded. LEADERS, GUTTERS, DOWNSPOUTS, SCUPPERS Inspected 3 - Fair Condition Deficiency DAMAGED/MISSING Roof Plan reference K033 Martin Luther King Jr Place 1 21 SK3 Stockton Street Deficiency Quantity 10 Quantity Uom L.F. REPLACE Potential Action Urgency of Action PRIORITY 4 LEVEL 2 Purpose of Action Deficiency Photo1 Bulkhead 2 Violations No violations recorded. ROOF BARRIER/FENCE Inspected Condition 4 - Between Fair and Poor RAILINGS/PANELS: DETERIORATED, MAJOR RUSTING Deficiency

# **Building Condition Assessment Survey 2023 - 2024**

K033 Architectural Inspection Question Response **EXTERIOR** ROOF Roofing ROOF BARRIER/FENCE Roof Plan reference K033 Martin Luther King Jr Place 21 SK3 Stockton Street **Deficiency Quantity** 100 Quantity Uom S.F. Potential Action REPLACE Urgency of Action PRIORITY 4 Purpose of Action LEVEL 2 Deficiency Photo1 Violations No violations recorded. ROOF CAGE Does not Exist ROOFING Inspected Instance on Built-Up: All Roofs Inspected 4 - Between Fair and Poor Instance Condition Instance Photo Roof 1 Instance Quantity 45,000 Instance Quantity Uom S.F. Does the roof have major mechanical equipment sitting on Dunnage Steel less than 18" above the Roofing? No Does this roof instance have a Sustainable Roof System? No Do solar panels exist on these roofs? No Is/Are the roof(s) suitable for Solar Panel installation? Yes Installation Year 2000 Custodial Staff Source of Installation