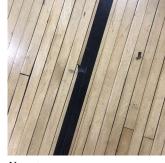

# **Building Condition Assessment Survey 2023 - 2024**

K033 Architectural Inspection Question Response **EXTERIOR** ROOF Roofing ROOFING BUILT-UP: ROOFING: MAJOR ACTIVE ROOF LEAKS IN Deficiency INSTRUCTIONAL SPACE Roof Plan reference K033 Martin Luther King Jr Place Stockton Street Deficiency Quantity 500 S.F. Quantity Uom Potential Action REPLACE ROOFING WITHOUT MAJOR EQUIPMENT REMOVAL Urgency of Action PRIORITY 5 Purpose of Action LEVEL 2 Deficiency Photo1 Roof 3 - Auditorium Stage (shown), Gymnasium, Roof 1 - Room 431, Stairs A/4, B/4 Violations No violations recorded. ROOFING DRAINS Inspected 2 - Between Good and Fair Condition Deficiency No deficiencies recorded **Specialties** Inspected **BULKHEAD/PENTHOUSE** Inspected Condition 3 - Fair BULKHEAD/PENTHOUSE WINDOWS: DAMAGED, Deficiency DETERIORATED WINDOWS Roof Plan reference K033 Martin Luther King Jr Place ①4