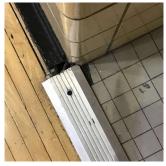

# **Building Condition Assessment Survey 2023 - 2024**

Architectural Inspection K033 Question Response **EXTERIOR** Inspected AREAWAY Inspected Instance on AW1-AW5 Inspected Instance Condition 3 - Fair Instance Quantity 5 Instance Quantity Uom EACH Deficiency AREAWAY WALLS: CRACKS AND SPALLING Roof Plan reference K033 Martin Luther King Jr Place Stockton Street **Deficiency Quantity** 10 Quantity Uom S.F. Potential Action REPAIR Urgency of Action PRIORITY 3 Purpose of Action LEVEL 2 Deficiency Photo1 AW3 Violations No violations recorded. AREAWAY STAIRS: DETERIORATED Deficiency TREADS/RISERS/NOSINGS Roof Plan reference K033 Martin Luther King Jr Place ☐ ②1 ☐ SK2 Stockton Street **Deficiency Quantity** 80 S.F. Quantity Uom Potential Action REPAIR Urgency of Action PRIORITY 3 Purpose of Action LEVEL 2

# EXTERIOR

AREAWAY

Deficiency Photo1

AW3

Violations No violations recorded.

| AWNINGS AND CANOPIES | Inspected |
|----------------------|-----------|
|                      |           |

Condition 4 - Between Fair and Poor