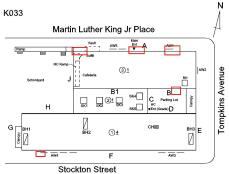

# **Building Condition Assessment Survey 2023 - 2024**

Architectural Inspection K033 Question Response **EXTERIOR** Inspected AREAWAY Inspected Instance on AW1-AW5 Inspected Instance Condition 3 - Fair Instance Quantity 5 Instance Quantity Uom EACH Deficiency AREAWAY WALLS: CRACKS AND SPALLING Roof Plan reference K033 Martin Luther King Jr Place Stockton Street **Deficiency Quantity** 10 Quantity Uom S.F. Potential Action REPAIR Urgency of Action PRIORITY 3 Purpose of Action LEVEL 2 Deficiency Photo1 AW3 Violations No violations recorded. AREAWAY STAIRS: DETERIORATED Deficiency TREADS/RISERS/NOSINGS Roof Plan reference K033 Martin Luther King Jr Place ☐ ②1 ☐ SK2 Stockton Street **Deficiency Quantity** 80 S.F. Quantity Uom Potential Action REPAIR Urgency of Action PRIORITY 3 Purpose of Action LEVEL 2

# **Building Condition Assessment Survey 2023 - 2024**

Architectural Inspection K033 Question Response **EXTERIOR** CHIMNEY Roof Plan reference K033 Martin Luther King Jr Place Stockton Street **Deficiency Quantity** 10 Quantity Uom S.F. RESTITCH Potential Action Urgency of Action PRIORITY 3 Purpose of Action LEVEL 2 Deficiency Photo1 Facade Violations No violations recorded. COPING Inspected 3 - Fair Condition Deficiency CAST STONE: DETERIORATED TRANSVERSE JOINTS Roof Plan reference K033 Martin Luther King Jr Place Stockton Street Deficiency Quantity 75 Quantity Uom L.F. Potential Action MAINTENANCE PRIORITY 3 Urgency of Action Purpose of Action LEVEL 2

# **Building Condition Assessment Survey 2023 - 2024**

K033 Architectural Inspection Question Response **EXTERIOR** LOUVER PRIORITY 4 Urgency of Action LEVEL 2 Purpose of Action Deficiency Photo1 Facade F Violations No violations recorded. **PARAPETS** Inspected Material Type(s) Concrete, Masonry 6,000 Replacement Quantity Replacement Uom C.F. Instance on All Facades Inspected 3 - Fair Instance Condition Instance Quantity 6,000 C.F. Instance Quantity Uom BRICK: DETERIORATED JOINTS Deficiency Roof Plan reference K033 Martin Luther King Jr Place Stockton Street Deficiency Quantity 150 S.F. Quantity Uom REPOINT Potential Action Urgency of Action PRIORITY 3 LEVEL 2 Purpose of Action Deficiency Photo1 Facade E

# **Building Condition Assessment Survey 2023 - 2024**

Architectural Inspection K033 Question Response **EXTERIOR PARAPETS** Deficiency CONCRETE: MAJOR DETERIORATION/CRACKS Roof Plan reference K033 Martin Luther King Jr Place Stockton Street **Deficiency Quantity** 60 Quantity Uom S.F. REMOVE AND REBUILD Potential Action Urgency of Action PRIORITY 4 Purpose of Action LEVEL 2 Deficiency Photo1 Facade H Violations No violations recorded. PLAZA DECK Does not Exist ROOF Inspected Roofing Inspected Replacement Quantity 45,000 Replacement Uom S.F. ROOF HATCH/SMOKE HATCH Inspected 5 - Poor Condition Deficiency DETERIORATED Roof Plan reference K033 Martin Luther King Jr Place ☐ ②1 ☐ SK2 ①4 Stockton Street **Deficiency Quantity** Quantity Uom **EACH** Potential Action REPLACE