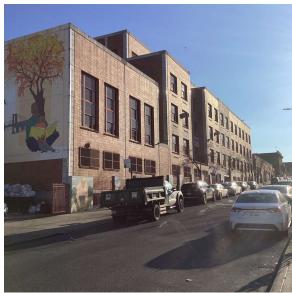

(Deficiency is not observed.)

Richard Afflitto

Robert Weber

Corner of 38th Street and 4th Avenue - East

Custodian

Fireman Facade Photo

K024 Architectural Inspection

Main Entrance Photo