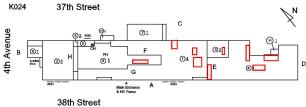

(Deficiency is not observed.)

Richard Afflitto

Robert Weber

Corner of 38th Street and 4th Avenue - East

Custodian

Fireman Facade Photo

K024 Architectural Inspection

Main Entrance Photo