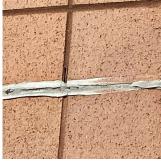

- 1. There is water through exterior wall in Room 420.
- 2. The exit vestibules need to be reconstructed. (Exit vestibules and associated roofs are removed and will be replaced.)
- 3. Heating system is not working properly at some of the rooms.