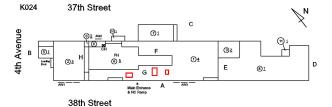

(Deficiency is not observed.)

Richard Afflitto

Robert Weber

Corner of 38th Street and 4th Avenue - East

Custodian

Fireman Facade Photo

K024 Architectural Inspection

Main Entrance Photo