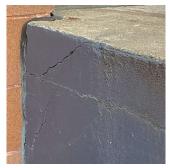

r DETERIORATED CONCRETE PLATFORM WITH CRACKED, Deficiency SPALLED CONCRETE OR EXPOSED REINFORCING K024 37th Street Roof Plan reference 4th Avenue 3≥ Е 38th Street **Deficiency Quantity** 20 S.F. Quantity Uom Potential Action REPAIR Urgency of Action PRIORITY 4 LEVEL 2 Purpose of Action Deficiency Photo1 Facade B Violations No violations recorded. CHEEK WALL/CRACKS, SPALLING - MAJOR Deficiency K024 37th Street Roof Plan reference 4th Avenue 3≥ Е **(**1) 38th Street **Deficiency Quantity** 10 Quantity Uom S.F. Potential Action REPLACE Urgency of Action PRIORITY 4 Purpose of Action LEVEL 2

### **Building Condition Assessment Survey 2023 - 2024**

K024 Architectural Inspection

Question

Response

### **EXTERIOR**

#### LOADING DOCK

Deficiency Photo1

Roof Plan reference

Deficiency Photo1



Facade B

No violations recorded. Violations

| LOUVED                  | T 1                        |
|-------------------------|----------------------------|
| LOUVER                  | Inspected                  |
| Condition               | 2 - Between Good and Fair  |
| Deficiency              | No deficiencies recorded   |
| PARAPETS                | Inspected                  |
| Material Type(s)        | Concrete, Masonry          |
| Replacement Quantity    | 10,000                     |
| Replacement Uom         | C.F.                       |
| Instance on All Facades | Inspected                  |
| Instance Condition      | 3 - Fair                   |
| Instance Quantity       | 10,000                     |
| Instance Quantity Uom   | C.F.                       |
| Deficienc