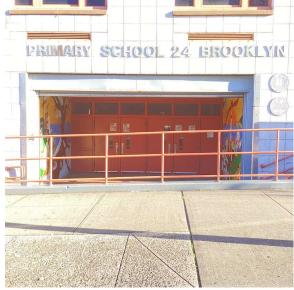

(Deficiency is not observed.)

Richard Afflitto

Robert Weber

Corner of 38th Street and 4th Avenue - East

Custodian

Fireman Facade Photo

K024 Architectural Inspection

Main Entrance Photo