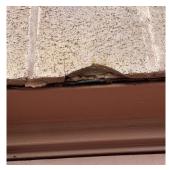

- 1. There is water through exterior wall in Room 420.
- 2. The exit vestibules need to be reconstructed. (Exit vestibules and associated roofs are removed and will be replaced.)
- 3. Heating system is not working properly at some of the rooms.