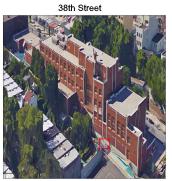

### **Building Condition Assessment Survey 2023 - 2024**

Architectural Inspection K024

| Asset:        | P.S. 24 - BROOKLYN, 427 38TH STREET, New York, 11232 |                    |                     |  |  |
|---------------|------------------------------------------------------|--------------------|---------------------|--|--|
| Inspection Id | Inspection Type                                      | Time In            | Last Edited         |  |  |
| SA: K024      | Architectural - Senior                               | 2024-01-03 8:19 AM | 2024-01-11 12:03 PM |  |  |
| AA : K024     | Architectural - Associate                            | 2024-01-03 7:33 AM | 2024-01-09 7:56 PM  |  |  |

(Deficiency is not observed.)

Richard Afflitto

Robert Weber

Corner of 38th Street and 4th Avenue - East

Custodian

Fireman Facade Photo

K024 Architectural Inspection

Main Entrance Photo