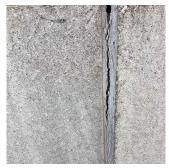

- 1. There is water through exterior wall in Room 420.
- 2. The exit vestibules need to be reconstructed. (Exit vestibules and associated roofs are removed and will be replaced.)
- 3. Heating system is not working properly at some of the rooms.