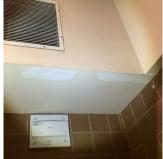

-----------|
| AUDITORIUM                        | Inspected                          |
| Instance on 1st Floor (293 Seats) | Inspected                          |
| Ceiling                           |                                    |
| Instance on 1st Floor (293 Seats) | Inspected                          |
| Condition                         | 2 - Between Good and Fair          |
| Deficiency                        | GYPSUM BOARD: DAMAGED/DETERIORATED |
| Deficiency Location/Instance      | Right Side                         |
| Deficiency Quantity               | 10                                 |
| Quantity Uom                      | S.F.                               |

Quantity UomS.F.Potential ActionREPLACEUrgency of ActionPRIORITY 3Purpose of ActionLEVEL 2

Deficiency Photo1



Right Side

| No violations recorded. |
|-------------------------|
|                         |

| Deficiency                   | ACOUSTIC TILES: DAMAGED/MISSING |
|------------------------------|---------------------------------|
| Deficiency Location/Instance | Left Side Ramp                  |
| Deficiency Quantity          | 40                              |
| Quantity Uom                 | S.F.                            |
| Potential Action             | REPLACE                         |
| Urgency of Action            | PRIORITY 3                      |
| Purpose of Action            | LEVEL 2                         |

# **Building Condition Assessment Survey 2023 - 2024**

Architectural Inspection K024

### Question Response

### INTERIOR

### AUDITORIUM

### Ceiling

Deficiency