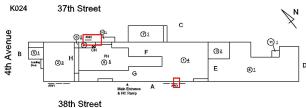

(Deficiency is not observed.)

Richard Afflitto

Robert Weber

Corner of 38th Street and 4th Avenue - East

Custodian

Fireman Facade Photo

K024 Architectural Inspection

Main Entrance Photo

Roof Photo

Facade A - 38th Street

Roof 1 - West View

Have any Systems/Major Building Components been upgraded?

Yes

Systems: Roofing - Replacement (Roofs 10, 11), Exterior Doors -

Replacement (Exits 5 and 8), Exterior Wall - Replacement