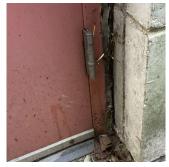

- 1. There is water through exterior wall in Room 420.
- 2. The exit vestibules need to be reconstructed. (Exit vestibules and associated roofs are removed and will be replaced.)
- 3. Heating system is not working properly at some of the rooms.