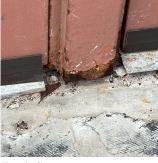

- 1. There is water through exterior wall in Room 420.
- 2. The exit vestibules need to be reconstructed. (Exit vestibules and associated roofs are removed and will be replaced.)
- 3. Heating system is not working properly at some of the rooms.