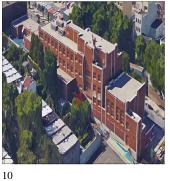

### **Building Condition Assessment Survey 2023 - 2024**

Architectural Inspection K024

| Asset:        | P.S. 24 - BROOKLYN, 427 38TH STREET, New York, 11232 |                    |                     |  |  |
|---------------|------------------------------------------------------|--------------------|---------------------|--|--|
| Inspection Id | Inspection Type                                      | Time In            | Last Edited         |  |  |
| SA: K024      | Architectural - Senior                               | 2024-01-03 8:19 AM | 2024-01-11 12:03 PM |  |  |
| AA : K024     | Architectural - Associate                            | 2024-01-03 7:33 AM | 2024-01-09 7:56 PM  |  |  |

#### Asset Data

| Question                                                                      | Answer     |
|-------------------------------------------------------------------------------|------------|
| Was the building fully accessible for inspection                              | Yes        |
| Building Square Footage                                                       | 92,000     |
| Comments on the Area (for Athletic Field, Playing Surfaces,<br>Leased Spaces) | None       |
| Comments on the Stories (Floors) plus Basements                               | 4+B+PH     |
| Comments on the Number of Classrooms                                          | 48         |
| Comments on the Year Built                                                    | 1997       |
| Student Population                                                            | 578        |
| Staff Population                                                              | 103        |
| Weather                                                                       | Fair       |
| Principal(s) Information                                                      |            |
| Student Population Staff Population Weather                                   | 578<br>103 |