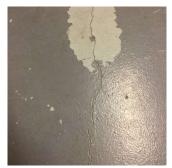

- 1. There is water through exterior wall in Room 420.
- 2. The exit vestibules need to be reconstructed. (Exit vestibules and associated roofs are removed and will be replaced.)
- 3. Heating system is not working properly at some of the rooms.