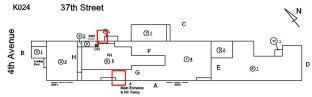

### **Building Condition Assessment Survey 2023 - 2024**

Architectural Inspection K024

| Asset:        | P.S. 24 - BROOKLYN, 427 38TH STREET, New York, 11232 |                    |                     |  |  |
|---------------|------------------------------------------------------|--------------------|---------------------|--|--|
| Inspection Id | Inspection Type                                      | Time In            | Last Edited         |  |  |
| SA: K024      | Architectural - Senior                               | 2024-01-03 8:19 AM | 2024-01-11 12:03 PM |  |  |
| AA : K024     | Architectural - Associate                            | 2024-01-03 7:33 AM | 2024-01-09 7:56 PM  |  |  |