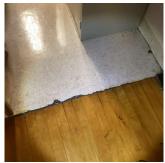

/DETERIORATED/MISSING TILES                     |
| Deficiency Location/Instance      | Right Side Room near Stage, Right and Left Side Stage, By Seat A/9 |
| Deficiency Quantity               | 40                                                                 |
| Quantity Uom                      | S.F.                                                               |
| Potential Action                  | REPLACE                                                            |
| Urgency of Action                 | PRIORITY 3                                                         |
| Purpose of Action                 | LEVEL 2                                                            |
|                                   |                                                                    |



Left Side Stage

Violations No violations recorded.

|                                   | 2.0                       |
|-----------------------------------|---------------------------|
| Sliding-folding Partition         |                           |
| Instance on 1st Floor (293 Seats) | Does not Exist            |
| Stage                             |                           |
| Instance on 1st Floor (293 Seats) | Inspected                 |
| Stage                             | Inspected                 |
| Instance on 1st Floor (293 Seats) | Inspected                 |
| Condition                         | 2 - Between Good and Fair |
| Deficiency                        | No deficiencies recorded  |
| Stage Curtain Rigging             | Inspected                 |
| Instance on 1st F