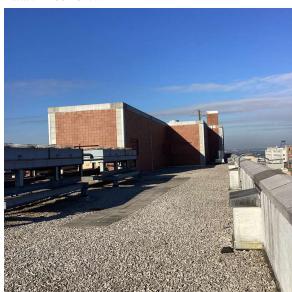

Roof Photo

Facade A - 38th Street

Roof 1 - West View

Have any Systems/Major Building Components been upgraded?

Yes

Systems: Roofing - Replacement (Roofs 10, 11), Exterior Doors -

Replacement (Exits 5 and 8), Exterior Wall - Replacement