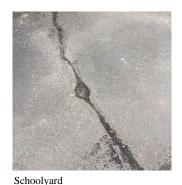

|          |
| Deficiency Location/Instance        | Schoolyard                           |          |
| Deficiency Quantity                 | 150                                  |          |
| Quantity Uom                        | S.F.                                 |          |
| Potential Action                    | REPLACE                              |          |
| Urgency of Action                   | PRIORITY 3                           |          |
| Purpose of Action                   | LEVEL 2                              |          |

## **Building Condition Assessment Survey 2023 - 2024**

Architectural Inspection K024

| Question | Response |
|----------|----------|
| SITE     |          |

#### **PAVING**

## Student Use

#### **Asphalt**

Deficiency Photo1



| Deno | 0 | ., . |  |  |
|------|---|------|--|--|
|      |   |      |  |  |
|      |   |      |  |  |

| Violations | No violations recorded. |
|------------|-------------------------|
| Concrete   | Does not Exist          |

| Pavers                    | Does not Exist |
|---------------------------|----------------|
| Site Sidewalks & Walkways | Inspected      |
| Asphalt                   | Inspected      |
| Condition                 | 3 - Fair       |

CRACKS - MAJOR Deficiency Deficiency Location/Instance Schoolyard **Deficiency Quantity** 150 Quantity Uom S.F. Potential Action REPLACE

Urgency of Action PRIORITY 3 Purpose of Action LEVEL 2 Deficiency Photo1



Schoolyard

Violations No violations recorded.

| Concrete                     | Inspected