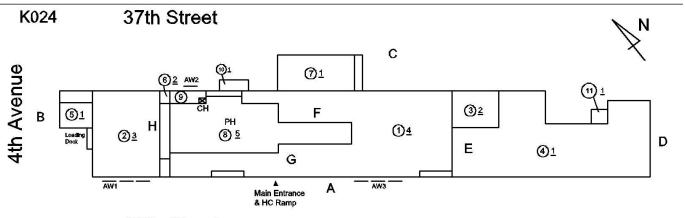

### **Building Condition Assessment Survey 2023 - 2024**

Architectural Inspection K024

| Asset:        | P.S. 24 - BROOKLYN, 427 38TH STREET, New York, 11232 |                    |                     |  |  |
|---------------|------------------------------------------------------|--------------------|---------------------|--|--|
| Inspection Id | Inspection Type                                      | Time In            | Last Edited         |  |  |
| SA: K024      | Architectural - Senior                               | 2024-01-03 8:19 AM | 2024-01-11 12:03 PM |  |  |
| AA : K024     | Architectural - Associate                            | 2024-01-03 7:33 AM | 2024-01-09 7:56 PM  |  |  |