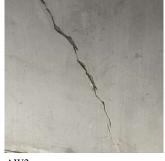

|

### **Building Condition Assessment Survey 2023 - 2024**

Architectural Inspection K024

Question Response

EXTERIOR

AREAWAY

Deficiency Photo1

Roof Plan reference

Purpose of Action Deficiency Photo1

Purpose of Action



AW

Violations No violations recorded.

Deficiency AREAWAY WALLS: CRACKS AND SPALLING



Deficiency Quantity 20
Quantity Uom S.F.
Potential Action REPLACE
Urgency of Action PRIORITY 4

LEVEL 2



AW2

LEVEL 2

Violations No violations recorded.

Deficiency AREAWAY SLAB: CRACKS AND SPALLING



Deficiency Quantity 20

Quantity UomS.F.Potential ActionREPLACEUrgency of ActionPRIORITY 4

### **Building Condition Assessment Survey 2023 - 2024**

K024 Architectural Inspection Question Response **EXTERIOR** AREAWAY Deficiency Photo1 AW3 Violations No violations recorded. AWNINGS AND CANOPIES Does not Exist **CHIMNEY** Inspected Material Type(s) Masonry Condition 3 - Fair BRICK: DETERIORATED JOINTS Deficiency K024 37th Street Roof Plan reference 4th Avenue 3≥ E 38th Street **Deficiency Quantity** 50 S.F. Quantity Uom REPOINT Potential Action Urgency of Action PRIORITY 3 Purpose of Action LEVEL 2 Deficiency Photo1 CH Violations No violations recorded. **COPING** Inspected 3 - Fair Conditio