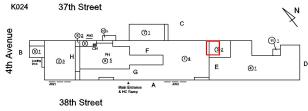

### **Building Condition Assessment Survey 2023 - 2024**

Architectural Inspection K024

| Asset:        | P.S. 24 - BROOKLYN, 427 38TH STREET, New York, 11232 |                    |                     |  |  |
|---------------|------------------------------------------------------|--------------------|---------------------|--|--|
| Inspection Id | Inspection Type                                      | Time In            | Last Edited         |  |  |
| SA: K024      | Architectural - Senior                               | 2024-01-03 8:19 AM | 2024-01-11 12:03 PM |  |  |
| AA : K024     | Architectural - Associate                            | 2024-01-03 7:33 AM | 2024-01-09 7:56 PM  |  |  |