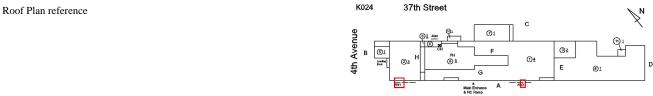

(Deficiency is not observed.)

Richard Afflitto

Robert Weber

Corner of 38th Street and 4th Avenue - East

Custodian

Fireman Facade Photo

K024 Architectural Inspection

Main Entrance Photo

Roof Photo

Facade A - 38th Street

Roof 1 - West View

Have any Systems/Major Building Components been upgraded?

Yes

Systems: Roofing - Replacement (Roofs 10, 11), Exterior Doors -

Replacement (Exits 5 and 8), Exterior Wall - Replacement