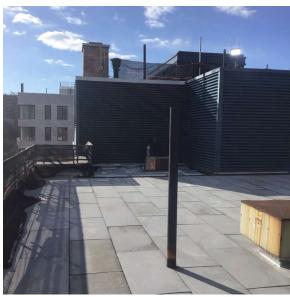

Corner of St. Marks Avenue and Classon Avenue - Northwest View

Architectural Inspection K022

Main Entrance Photo

Roof Photo

Facade A - St. Marks Avenue

Roof 1 - South View

Have any Systems/Major Building Components been upgraded?