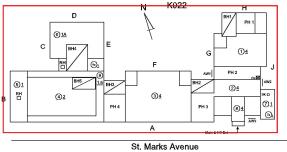

### **Building Template**

St. Marks Avenue

Classon Avenue

Deficiency Quantity Quantity Uom Potential Action Urgency of Action Purpose of Action Deficiency Photo1

100 L.F. MAINTENANCE PRIORITY 3

LEVEL 2

Facade A - PH3

| Violations       | No violations recorded.                                  |
|------------------|----------------------------------------------------------|
| CORNICE          | Does not Exist                                           |
| DOORS            | Inspected                                                |
| DOORS AND FRAMES | Inspected                                                |
| Condition        | 5 - Poor                                                 |
| Deficiency       | METAL: DETERIORATED DOOR AND FRAME - MINOR DETERIORATION |

#### BRICK: DETERIORATED CONTROL/EXPANSION JOINTS

St. Marks Avenue

Elevation