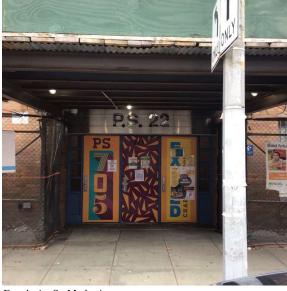

Corner of St. Marks Avenue and Classon Avenue - Northwest View

Architectural Inspection K022

Main Entrance Photo

Roof Photo

Facade A - St. Marks Avenue

Roof 1 - South View

Have any Systems/Major Building Components been upgraded?