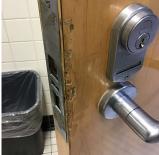

Classon Avenue

Deficiency Quantity Quantity Uom Potential Action Urgency of Action Purpose of Action Deficiency Photo1

100 L.F. MAINTENANCE PRIORITY 3

LEVEL 2

Facade A - PH3

| Violations       | No violations recorded.                                  |
|------------------|----------------------------------------------------------|
| CORNICE          | Does not Exist                                           |
| DOORS            | Inspected                                                |
| DOORS AND FRAMES | Inspected                                                |
| Condition        | 5 - Poor                                                 |
| Deficiency       | METAL: DETERIORATED DOOR AND FRAME - MINOR DETERIORATION |

### **Building Condition Assessment Survey 2023 - 2024**

K022 Architectural Inspection

Question

Response

**EXTERIOR** DOORS

#### DOORS AND FRAMES

Roof Plan reference

Roof Plan reference

Purpose of Action

**Deficiency Quantity** 12 Quantity Uom **EACH** MAINTENANCE Potential Action PRIORITY 3 Urgency of Action

LEVEL 2 Purpose of Action

Deficiency Photo1

Facade A - Main Entrance

LEVEL 2

Violations No violations recorded.

METAL: DETERIORATED DOOR AND FRAME - MAJOR Deficiency DETERIORATION

St. Marks Avenue

Deficiency Quantity 7 Quantity Uom EACH Potential Action REPLACE PRIORITY 4 Urgency of Action