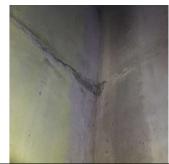

### AREAWAY WALLS: CRACKS AND SPALLING

Deficiency Quantity Quantity Uom Potential Action Urgency of Action Purpose of Action Deficiency Photo1 50 S.F.

REPAIR

PRIORITY 3

LEVEL 2