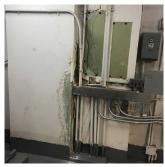

### DOORS AND FRAMES

Deficiency Photo1

Facade B

| Violations | No violations recorded |
|------------|------------------------|

| Violations              | No violations recorded.   |  |
|-------------------------|---------------------------|--|
| DOOR HARDWARE           | Inspected                 |  |
| Condition               | 3 - Fair                  |  |
| Deficiency              | No deficiencies recorded  |  |
| LINTELS                 | Inspected                 |  |
| Condition               | 2 - Between Good and Fair |  |
| Deficiency              | No deficiencies recorded  |  |
| TRANSOM/SIDE LIGHT      | Inspected                 |  |
| Condition               | 2 - Between Good and Fair |  |
| Deficiency              | No deficiencies recorded  |  |
| EXTERIOR WALLS          | Inspected                 |  |
| Material Type(s)        | Masonry, Steel            |  |
| Replacement Quantity    | 40,000                    |  |
| Replacement Uom         | S.F.                      |  |
| Instance on All Facades | Inspected                 |  |
| Instance Condition      | 2 - Between Good and Fair |  |
| Instance Quantity       | 40,000                    |  |
| Instance Quantity Uom   | S.F.                      |  |
|                         |                           |  |

#### BRICK: DETERIORATED CONTROL/EXPANSION JOINTS

St. Marks Avenue

Elevation