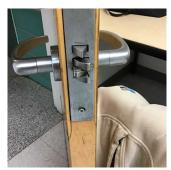

Classon Avenue

Deficiency Quantity Quantity Uom Potential Action Urgency of Action Purpose of Action Deficiency Photo1

100 L.F. MAINTENANCE PRIORITY 3

LEVEL 2

Facade A - PH3

| Violations       | No violations recorded.                                  |
|------------------|----------------------------------------------------------|
| CORNICE          | Does not Exist                                           |
| DOORS            | Inspected                                                |
| DOORS AND FRAMES | Inspected                                                |
| Condition        | 5 - Poor                                                 |
| Deficiency       | METAL: DETERIORATED DOOR AND FRAME - MINOR DETERIORATION |