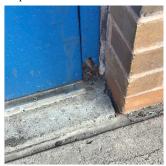

Classon Avenue

Deficiency Quantity Quantity Uom Potential Action Urgency of Action Purpose of Action Deficiency Photo1

100 L.F. MAINTENANCE PRIORITY 3

LEVEL 2

Facade A - PH3

| Violations       | No violations recorded.                                  |
|------------------|----------------------------------------------------------|
| CORNICE          | Does not Exist                                           |
| DOORS            | Inspected                                                |
| DOORS AND FRAMES | Inspected                                                |
| Condition        | 5 - Poor                                                 |
| Deficiency       | METAL: DETERIORATED DOOR AND FRAME - MINOR DETERIORATION |