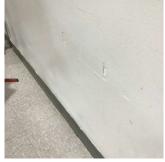

### AREAWAY WALLS: CRACKS AND SPALLING

Deficiency Quantity Quantity Uom Potential Action Urgency of Action Purpose of Action Deficiency Photo1 50 S.F.

REPAIR

PRIORITY 3

LEVEL 2