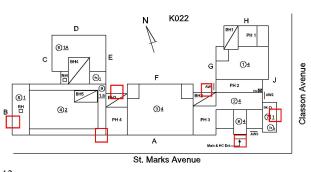

### **Building Template**

St. Marks Avenue

### **Building Condition Assessment Survey 2023 - 2024**

K022 **Architectural Inspection** Question Response **EXTERIOR** EXTERIOR WALLS Deficiency Quantity 50 Quantity Uom L.F. MAINTENANCE Potential Action PRIORITY 3 Urgency of Action Purpose of Action LEVEL 2 Deficiency Photo1 Facade B Violations No violations recorded. Deficiency BRICK: DETERIORATED MASONRY SILLS - MINOR K022 Roof Plan reference <u> 6) 1A</u> Classon Avenue <u>(5) 1</u> 맴 **4**)2 34 В St. Marks Avenue Elevation Deficiency Quantity 10 Quantity Uom L.F. Potential Action REPAIR Urgency of Action PRIORITY 3

#### EXTERIOR WALLS

Deficiency Photo1

Facade A

Response

Violations No violations recorded.

Deficiency

Roof Plan reference

St. Marks Avenue

Facade B

No violations recorded.

| EXTERIOR SOFFITS | Inspected                 |
|------------------|---------------------------|
| Condition        | 2 - Between Good and Fair |