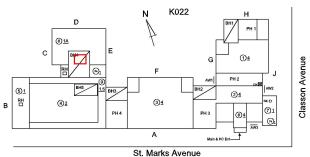

#### BULKHEAD/PENTHOUSE WALLS/EXTERIOR: WATER INFILTRATION

Deficiency Quantity 100 Quantity Uom S.F. REPAIR Potential Action Urgency of Action PRIORITY 5 Purpose of Action LEVEL 2