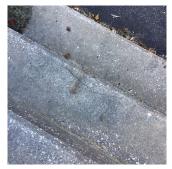

### Inspection

| Question              | Response  |
|-----------------------|-----------|
|                       |           |
| EXTERIOR              | Inspected |
| AREAWAY               | Inspected |
| Instance on AW1 - AW3 | Inspected |
| Instance Condition    | 3 - Fair  |
| Instance Quantity     | 3         |
| Instance Quantity Uom | EACH      |

Deficiency

Roof Plan reference

### AREAWAY WALLS: CRACKS AND SPALLING

Deficiency Quantity Quantity Uom Potential Action Urgency of Action Purpose of Action Deficiency Photo1 50 S.F.

REPAIR

PRIORITY 3

LEVEL 2