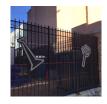

### DOORS AND FRAMES

Deficiency Photo1

Facade B

| Violations | No violations recorded |
|------------|------------------------|

| Violations              | No violations recorded.   |  |
|-------------------------|---------------------------|--|
| DOOR HARDWARE           | Inspected                 |  |
| Condition               | 3 - Fair                  |  |
| Deficiency              | No deficiencies recorded  |  |
| LINTELS                 | Inspected                 |  |
| Condition               | 2 - Between Good and Fair |  |
| Deficiency              | No deficiencies recorded  |  |
| TRANSOM/SIDE LIGHT      | Inspected                 |  |
| Condition               | 2 - Between Good and Fair |  |
| Deficiency              | No deficiencies recorded  |  |
| EXTERIOR WALLS          | Inspected                 |  |
| Material Type(s)        | Masonry, Steel            |  |
| Replacement Quantity    | 40,000                    |  |
| Replacement Uom         | S.F.                      |  |
| Instance on All Facades | Inspected                 |  |
| Instance Condition      | 2 - Between Good and Fair |  |
| Instance Quantity       | 40,000                    |  |
| Instance Quantity Uom   | S.F.                      |  |
|                         |                           |  |

#### Deficiency

Roof Plan reference

#### BRICK: DETERIORATED CONTROL/EXPANSION JOINTS

St. Marks Avenue

Elevation