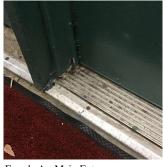

### AREAWAY WALLS: CRACKS AND SPALLING

Deficiency Quantity Quantity Uom Potential Action Urgency of Action Purpose of Action Deficiency Photo1 50 S.F.

REPAIR

PRIORITY 3

LEVEL 2