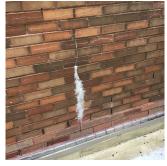

### AREAWAY WALLS: CRACKS AND SPALLING

Deficiency Quantity Quantity Uom Potential Action Urgency of Action Purpose of Action Deficiency Photo1 50 S.F.

REPAIR

PRIORITY 3

LEVEL 2