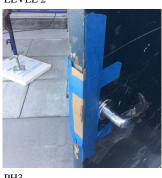

#### DOORS AND FRAMES

Roof Plan reference

Roof Plan reference

Purpose of Action

**Deficiency Quantity** 12 Quantity Uom **EACH** MAINTENANCE Potential Action PRIORITY 3 Urgency of Action

LEVEL 2 Purpose of Action

Deficiency Photo1

Facade A - Main Entrance

LEVEL 2

Violations No violations recorded.

METAL: DETERIORATED DOOR AND FRAME - MAJOR Deficiency DETERIORATION

St. Marks Avenue

Deficiency Quantity 7 Quantity Uom EACH Potential Action REPLACE PRIORITY 4 Urgency of Action