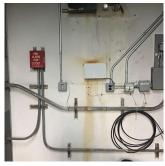

Organization Brooklyn Arts and Science School (P.S. 705) - Brooklyn
Did you meet with this Principal? No
Did this Principal provide feedback? Yes
Summary of Principal's Feedback Assistant Principal Risa Bockler provided comments on behalf of the Principal as follows: 1. The elevator sometimes is not working. 2. The drinking fountains need an upgrade.