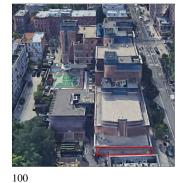

Corner of St. Marks Avenue and Classon Avenue - Northwest View

Architectural Inspection K022

Main Entrance Photo

Roof Photo

Facade A - St. Marks Avenue

Roof 1 - South View

Have any Systems/Major Building Components been upgraded?