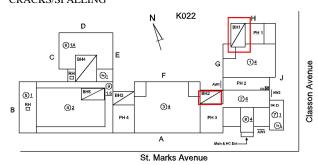

#### **BULKHEAD/PENTHOUSE**

Deficiency Photo1

Facade J

Violations No violations recorded.

Deficiency
BULKHEAD/PENTHOUSE WALLS/INTERIOR: CMU
CRACKS/SPALLING

Roof Plan reference

Deficiency Photo1

Deficiency Quantity 20
Quantity Uom S.F.
Potential Action REPLACE
Urgency of Action PRIORITY 3
Purpose of Action LEVEL 2

BH2

Violations No violations recorded.

Deficiency BULKHEAD/PENTHOUSE DOORS: DETERIORATED DOOR