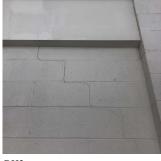

#### BRICK: DETERIORATED CONTROL/EXPANSION JOINTS

St. Marks Avenue

Elevation

### **Building Condition Assessment Survey 2023 - 2024**

K022 **Architectural Inspection** Question Response **EXTERIOR** EXTERIOR WALLS Deficiency Quantity 50 Quantity Uom L.F. MAINTENANCE Potential Action PRIORITY 3 Urgency of Action Purpose of Action LEVEL 2 Deficiency Photo1 Facade B Violations No violations recorded. Deficiency BRICK: DETERIORATED MASONRY SILLS - MINOR K022 Roof Plan reference <u> 6) 1A</u> Classon Avenue <u>(5) 1</u> 맴 **4**)2 34 В St. Marks Avenue Elevation Deficiency Quantity 10 Quantity Uom L.F. Potential Action REPAIR Urgency of Action PRIORITY 3