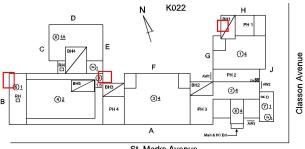

Corner of St. Marks Avenue and Classon Avenue - Northwest View

Architectural Inspection K022

Main Entrance Photo

Roof Photo

Facade A - St. Marks Avenue

Roof 1 - South View

Have any Systems/Major Building Components been upgraded?

### **Building Template**

St. Marks Avenue