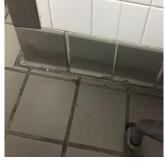

K022

#### Question Response

### INTERIOR KITCHEN

### Floor Finish

Deficiency Photo1



Room 101B

LEVEL 2

Violations No violations recorded.

| τx | 7 _ | 11 | _ |
|----|-----|----|---|
| W  | /a  | ш  |   |

| Instance on 1st Floor        | Inspected                     |
|------------------------------|-------------------------------|
| Condition                    | 2 - Between Good and Fair     |
| Deficiency                   | CERAMIC TILE: BROKEN/ MISSING |
| Deficiency Location/Instance | Near Windows                  |
| Deficiency Quantity          | 10                            |
| Quantity Uom                 | S.F.                          |
| Potential Action             | REPLACE                       |
| Urgency of Action            | PRIORITY 3                    |



Near Windows

| Violations No violations rec |
|------------------------------|
|------------------------------|

| LIBR A | ARY                  | Inspected |
|--------|----------------------|-----------|
|        | Instance on Room 424 | Inspected |

#### **Built-in Furnishing**

Purpose of Action Deficiency Photo1

| Instance on Room 424 | Inspected                 |
|----------------------|---------------------------|
| Condition            | 2 - Between Good and Fair |
| Deficiency           | No deficiencies recorded  |

| Ceiling                      |                                    |  |  |  |
|------------------------------|------------------------------------|--|--|--|
| Instance on Room 424         | Inspected                          |  |  |  |
| Condition