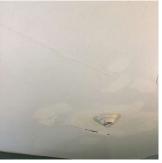

#### BULKHEAD/PENTHOUSE WALLS/EXTERIOR: WATER INFILTRATION

Deficiency Quantity 100 Quantity Uom S.F. REPAIR Potential Action Urgency of Action PRIORITY 5 Purpose of Action LEVEL 2