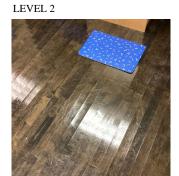

### **Building Condition Assessment Survey 2023 - 2024**

K022 **Architectural Inspection** Question Response **EXTERIOR** EXTERIOR WALLS Deficiency Quantity 50 Quantity Uom L.F. MAINTENANCE Potential Action PRIORITY 3 Urgency of Action Purpose of Action LEVEL 2 Deficiency Photo1 Facade B Violations No violations recorded. Deficiency BRICK: DETERIORATED MASONRY SILLS - MINOR K022 Roof Plan reference <u> 6) 1A</u> Classon Avenue <u>(5) 1</u> 맴 **4**)2 34 В St. Marks Avenue Elevation Deficiency Quantity 10 Quantity Uom L.F. Potential Action REPAIR Urgency of Action PRIORITY 3