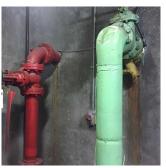

| itectural Inspection                     | I                                                        |
|------------------------------------------|----------------------------------------------------------|
| estion                                   | Response                                                 |
| EXTERIOR                                 |                                                          |
| PLAZA DECK                               | Does not Exist                                           |
| ROOF                                     | Inspected                                                |
| Roofing                                  | Inspected                                                |
| Replacement Quantity                     | 27,800                                                   |
| Replacement Uom                          | S.F.                                                     |
| ROOF HATCH/SMOKE HATCH                   | Inspected                                                |
| Condition                                | 2 - Between Good and Fair                                |
| Deficiency                               | No deficiencies recorded                                 |
| LEADERS, GUTTERS, DOWNSPOUTS, SCUPPERS   | Inspected                                                |
| Condition                                | 2 - Between Good and Fair                                |
| Deficiency                               | No deficiencies recorded                                 |
| ROOF BARRIER/FENCE                       | Inspected                                                |
| Condition                                | 2 - Between Good and Fair                                |
| Deficiency                               | No deficiencies recorded                                 |
| ROOF CAGE                                | Does not Exist                                           |
| ROOFING                                  | Inspected                                                |
| Instance on IRMA: Roofs 1 - 6, 7A, 9     | Under Construction                                       |
|                                          |                                                          |
|                                          | Roof 3                                                   |
| Instance Quantity                        | 26,800                                                   |
| Instance Quantity Uom                    | S.F.                                                     |
| Instance on Modified Bitumen: Roofs 7, 8 | Under Construction                                       |
| Instance Photo                           |                                                          |
| Instance Overtity                        | Roof 7                                                   |
| Instance Quantity                        | 1,000                                                    |
| Instance Quantity Uom                    | S.F.                                                     |
| ROOFING DRAINS                           | Under Construction                                       |
| Specialties                              | Inspected                                                |
| BULKHEAD/PENTHOUSE                       | Inspected                                                |
| Condition                                | 4 - Between Fair and Poor                                |
| Deficiency                               | BULKHEAD/PENTHOUSE WALLS/INTERIOR: BRICK CRACKS/SPALLING |