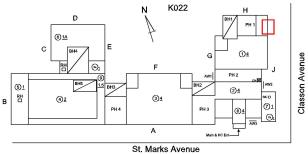

### **Building Template**

St. Marks Avenue

### Inspection

| Question              | Response  |
|-----------------------|-----------|
|                       |           |
| EXTERIOR              | Inspected |
| AREAWAY               | Inspected |
| Instance on AW1 - AW3 | Inspected |
| Instance Condition    | 3 - Fair  |
| Instance Quantity     | 3         |
| Instance Quantity Uom | EACH      |