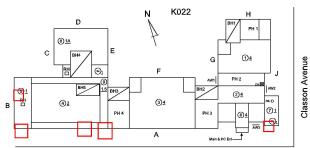

### **Building Template**

St. Marks Avenue

Deficiency

Roof Plan reference

### AREAWAY WALLS: CRACKS AND SPALLING

Deficiency Quantity Quantity Uom Potential Action Urgency of Action Purpose of Action Deficiency Photo1 50 S.F.

REPAIR

PRIORITY 3

LEVEL 2

### **Building Condition Assessment Survey 2023 - 2024**

| itectural Inspection | K022                                       |
|----------------------|--------------------------------------------|
| estion               | Response                                   |
| EXTERIOR             |                                            |
| AREAWAY              |                                            |
|                      | AW2                                        |
| Violations           | No violations recorded.                    |
| AWNINGS AND CANOPIES | Inspected                                  |
| Condition            | 2 - Between Good and Fair                  |
| Deficiency           | No deficiencies recorded                   |
| CHIMNEY              | Inspected                                  |
| Material Type(s)     | Masonry                                    |
| Condition            | 2 - Between Good and Fair                  |
| Deficiency           | No deficiencies recorded                   |
| COPING               | Inspected                                  |
| Condition            | 3 - Fair                                   |
| Deficiency           | CAST STONE: DETERIORATED TRANSVERSE JOINTS |
| Roof Plan reference  | D K022 H                                   |

Classon Avenue

Deficiency Quantity Quantity Uom Potential Action Urgency of Action Purpose of Action Deficiency Photo1

100 L.F. MAINTENANCE PRIORITY 3

LEVEL 2

Facade A - PH3

| Violations       | No violations recorded.                                  |
|------------------|----------------------------------------------------------|
| CORNICE          | Does not Exist                                           |
| DOORS            | Inspected                                                |
| DOORS AND FRAMES | Inspected                                                |
| Condition        | 5 - Poor                                                 |
| Deficiency       | METAL: DETERIORATED DOOR AND FRAME - MINOR DETERIORATION |