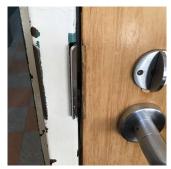

Classon Avenue

Deficiency Quantity Quantity Uom Potential Action Urgency of Action Purpose of Action Deficiency Photo1

100 L.F. MAINTENANCE PRIORITY 3

LEVEL 2

Facade A - PH3

| Violations       | No violations recorded.                                  |
|------------------|----------------------------------------------------------|
| CORNICE          | Does not Exist                                           |
| DOORS            | Inspected                                                |
| DOORS AND FRAMES | Inspected                                                |
| Condition        | 5 - Poor                                                 |
| Deficiency       | METAL: DETERIORATED DOOR AND FRAME - MINOR DETERIORATION |

#### DOORS AND FRAMES

Roof Plan reference

Roof Plan reference

Purpose of Action

**Deficiency Quantity** 12 Quantity Uom **EACH** MAINTENANCE Potential Action PRIORITY 3 Urgency of Action

LEVEL 2 Purpose of Action

Deficiency Photo1

Facade A - Main Entrance

LEVEL 2

Violations No violations recorded.

METAL: DETERIORATED DOOR AND FRAME - MAJOR Deficiency DETERIORATION

St. Marks Avenue

Deficiency Quantity 7 Quantity Uom EACH Potential Action REPLACE PRIORITY 4 Urgency of Action