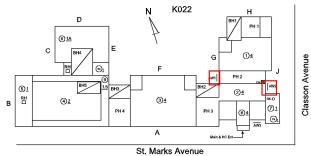

### **Building Template**

St. Marks Avenue

### Inspection

| Question              | Response  |
|-----------------------|-----------|
|                       |           |
| EXTERIOR              | Inspected |
| AREAWAY               | Inspected |
| Instance on AW1 - AW3 | Inspected |
| Instance Condition    | 3 - Fair  |
| Instance Quantity     | 3         |
| Instance Quantity Uom | EACH      |

Deficiency

Roof Plan reference

### AREAWAY WALLS: CRACKS AND SPALLING

Deficiency Quantity Quantity Uom Potential Action Urgency of Action Purpose of Action Deficiency Photo1 50 S.F.

REPAIR

PRIORITY 3

LEVEL 2