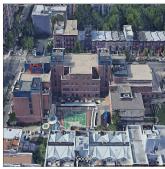

Corner of St. Marks Avenue and Classon Avenue - Northwest View

Architectural Inspection K022

Main Entrance Photo

Roof Photo

Facade A - St. Marks Avenue

Roof 1 - South View

Have any Systems/Major Building Components been upgraded?