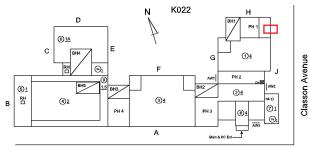

Uom                    | S.F.                                                     |
| ROOFING DRAINS                           | Under Construction                                       |
| Specialties                              | Inspected                                                |
| BULKHEAD/PENTHOUSE                       | Inspected                                                |
| Condition                                | 4 - Between Fair and Poor                                |
| Deficiency                               | BULKHEAD/PENTHOUSE WALLS/INTERIOR: BRICK CRACKS/SPALLING |

### **Building Condition Assessment Survey 2023 - 2024**

Architectural Inspection K022

Question

Response

**EXTERIOR** 

ROOF

### **Specialties**

**BULKHEAD/PENTHOUSE** Roof Plan reference



St. Marks Avenue

Deficiency Quantity 10 Quantity Uom S.F. Potential Action REPLACE Urgency of Action PRIORITY 3 Purpose of Action LEVEL 2



Facade J

Violations No violations recorded.

Deficiency

Roof Plan reference

Deficiency Photo1

#### BULKHEAD/PENTHOUSE WALLS/EXTERIOR: WATER INFILTRATION



Deficiency Quantity 100 Quantity Uom S.F. REPAIR Potential Action Urgency of Action PRIORITY 5 Purpose of Action LEVEL 2

### **Building Condition Assessment Survey 2023 - 2024**

Architectural Inspection K022

Question

Response

EXTERIOR

ROOF

### Specialties

#### **BULKHEAD/PENTHOUSE**

Deficiency Photo1



Facade J

Violations No violations recorded.

Deficiency
BULKHEAD/PENTHOUSE WALLS/INTERIOR: CMU
CRACKS/SPALLING

Roof Plan reference

Deficiency Photo1



Deficiency Quantity 20
Quan