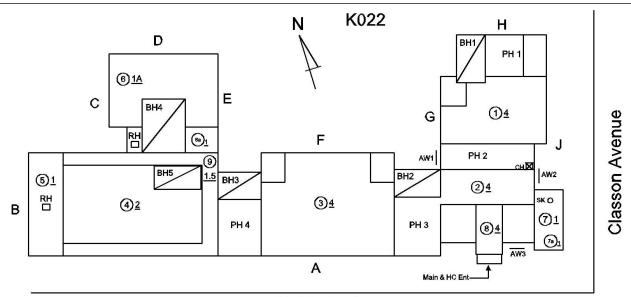

### **Building Template**

St. Marks Avenue

### **Building Condition Assessment Survey 2023 - 2024**

K022 **Architectural Inspection** Question Response **EXTERIOR** EXTERIOR WALLS Deficiency Quantity 50 Quantity Uom L.F. MAINTENANCE Potential Action PRIORITY 3 Urgency of Action Purpose of Action LEVEL 2 Deficiency Photo1 Facade B Violations No violations recorded. Deficiency BRICK: DETERIORATED MASONRY SILLS - MINOR K022 Roof Plan reference <u> 6) 1A</u> Classon Avenue <u>(5) 1</u> 맴 **4**)2 34 В St. Marks Avenue Elevation Deficiency Quantity 10 Quantity Uom L.F. Potential Action REPAIR Urgency of Action PRIORITY 3