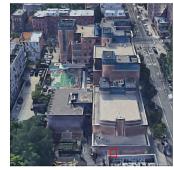

Corner of St. Marks Avenue and Classon Avenue - Northwest View

Architectural Inspection K022

Main Entrance Photo

Roof Photo

Facade A - St. Marks Avenue

Roof 1 - South View

Have any Systems/Major Building Components been upgraded?