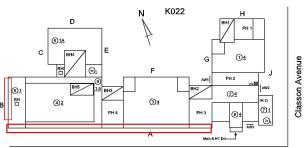

### **Building Template**

St. Marks Avenue

### Inspection

| Question              | Response  |
|-----------------------|-----------|
|                       |           |
| EXTERIOR              | Inspected |
| AREAWAY               | Inspected |
| Instance on AW1 - AW3 | Inspected |
| Instance Condition    | 3 - Fair  |
| Instance Quantity     | 3         |
| Instance Quantity Uom | EACH      |

Deficiency

Roof Plan reference

### AREAWAY WALLS: CRACKS AND SPALLING

Deficiency Quantity Quantity Uom Potential Action Urgency of Action Purpose of Action Deficiency Photo1 50 S.F.

REPAIR

PRIORITY 3

LEVEL 2