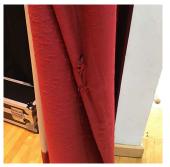

BH2

Violations No violations recorded.

Deficiency BULKHEAD/PENTHOUSE DOORS: DETERIORATED DOOR