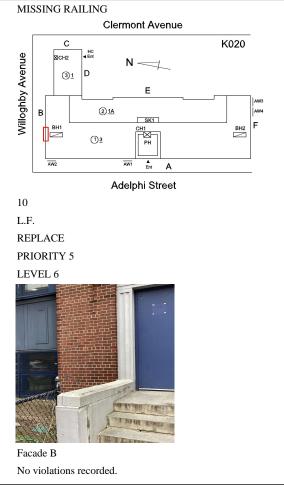

#### **NYC Department of Education** Building Condition Assessment Survey 2023 - 2024 Architectural Inspection K020 Question Response EXTERIOR AREAWAY **Clermont Avenue** Roof Plan reference K020 С HC Ent Willoghby Avenue ⊠СН2 31 D Е 2<u>1A</u> в SK1 BH1 BH2 <u>(1)3</u> AW2 AW1 ▲ Ent А Adelphi Street Deficiency Quantity 30 Quantity Uom S.F. REPLACE Potential Action Urgency of Action PRIORITY 4 Purpose of Action LEVEL 2 Deficiency Photo1 AW2 Violations No violations recorded. AREAWAY WALLS: DETERIORATED JOINTS Deficiency **Clermont Avenue** Roof Plan reference С K020 HC ∢Ent Willoghby Avenue ⊠СН2 D 31 Е 2<u>1A</u> в SK1 BH1 CH1 BH2 <u>(1)3</u> AW2 AW1 ▲ Ent Α Adelphi Street Deficiency Quantity 200 Quantity Uom S.F. Potential Action REPAIR Urgency of Action PRIORITY 3 Purpose of Action LEVEL 2