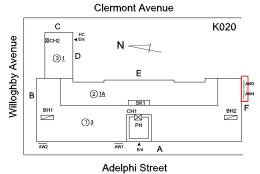

# Architectural Inspection

**Building Template** 

Adelphi Street

| Question                         | Response                                                                                                                  |
|----------------------------------|---------------------------------------------------------------------------------------------------------------------------|
| rchitectural                     |                                                                                                                           |
| EXTERIOR                         | Inspected                                                                                                                 |
| AREAWAY                          | Inspected                                                                                                                 |
| Instance on AW1-AW4              | Inspected                                                                                                                 |
| Instance Condition               | 4 - Between Fair and Poor                                                                                                 |
| Instance Quantity                | 4                                                                                                                         |
| Instance Quantity Uom            | EACH                                                                                                                      |
| Deficiency                       | AREAWAY STAIRS: DETERIORATED RAILINGS                                                                                     |
| Roof Plan reference              | Clermont Avenue                                                                                                           |
|                                  | PUPON<br>C<br>B<br>B<br>C<br>B<br>C<br>C<br>K020<br>K020<br>C<br>C<br>C<br>C<br>C<br>C<br>C<br>C<br>C<br>C<br>C<br>C<br>C |
|                                  | Adelphi Street                                                                                                            |
| Deficiency Quantity              | 20<br>L.F.                                                                                                                |
| Quantity Uom<br>Potential Action | L.F.<br>REPLACE                                                                                                           |
| Urgency of Action                | PRIORITY 4                                                                                                                |
| Orgency of Action PRIORT 1 4     |                                                                                                                           |

#### **NYC Department of Education** Building Condition Assessment Survey 2023 - 2024 Architectural Inspection K020 Question Response EXTERIOR AREAWAY **Clermont Avenue** Roof Plan reference K020 С HC Ent Willoghby Avenue ⊠СН2 31 D Е 2<u>1A</u> в SK1 BH1 BH2 <u>(1)3</u> AW2 AW1 ▲ Ent А Adelphi Street Deficiency Quantity 30 Quantity Uom S.F. REPLACE Potential Action Urgency of Action PRIORITY 4 Purpose of Action LEVEL 2 Deficiency Photo1 AW2 Violations No violations recorded. AREAWAY WALLS: DETERIORATED JOINTS Deficiency **Clermont Avenue** Roof Plan reference С K020 HC ∢Ent Willoghby Avenue ⊠СН2 D 31 Е 2<u>1A</u> в SK1 BH1 CH1 BH2 <u>(1)3</u> AW2 AW1 ▲ Ent Α Adelphi Street Deficiency Quantity 200 Quantity Uom S.F. Potential Action REPAIR Urgency of Action PRIORITY 3 Purpose of Action LEVEL 2