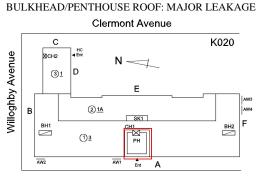

# Architectural Inspection

**Building Template** 

Adelphi Street

| Question                         | Response                                                                                                                  |
|----------------------------------|---------------------------------------------------------------------------------------------------------------------------|
| rchitectural                     |                                                                                                                           |
| EXTERIOR                         | Inspected                                                                                                                 |
| AREAWAY                          | Inspected                                                                                                                 |
| Instance on AW1-AW4              | Inspected                                                                                                                 |
| Instance Condition               | 4 - Between Fair and Poor                                                                                                 |
| Instance Quantity                | 4                                                                                                                         |
| Instance Quantity Uom            | EACH                                                                                                                      |
| Deficiency                       | AREAWAY STAIRS: DETERIORATED RAILINGS                                                                                     |
| Roof Plan reference              | Clermont Avenue                                                                                                           |
|                                  | PUPON<br>C<br>B<br>B<br>C<br>B<br>C<br>C<br>K020<br>K020<br>C<br>C<br>C<br>C<br>C<br>C<br>C<br>C<br>C<br>C<br>C<br>C<br>C |
|                                  | Adelphi Street                                                                                                            |
| Deficiency Quantity              | 20<br>L.F.                                                                                                                |
| Quantity Uom<br>Potential Action | L.F.<br>REPLACE                                                                                                           |
| Urgency of Action                | PRIORITY 4                                                                                                                |
| Orgency of Action PRIORT 1 4     |                                                                                                                           |

#### **NYC Department of Education** Building Condition Assessment Survey 2023 - 2024 Architectural Inspection K020 Question Response EXTERIOR AREAWAY **Clermont Avenue** Roof Plan reference K020 С HC Ent Willoghby Avenue ⊠СН2 31 D Е 2<u>1A</u> в SK1 BH1 BH2 <u>(1)3</u> AW2 AW1 ▲ Ent А Adelphi Street Deficiency Quantity 30 Quantity Uom S.F. REPLACE Potential Action Urgency of Action PRIORITY 4 Purpose of Action LEVEL 2 Deficiency Photo1 AW2 Violations No violations recorded. AREAWAY WALLS: DETERIORATED JOINTS Deficiency **Clermont Avenue** Roof Plan reference С K020 HC ∢Ent Willoghby Avenue ⊠СН2 D 31 Е 2<u>1A</u> в SK1 BH1 CH1 BH2 <u>(1)3</u> AW2 AW1 ▲ Ent Α Adelphi Street Deficiency Quantity 200 Quantity Uom S.F. Potential Action REPAIR Urgency of Action PRIORITY 3 Purpose of Action LEVEL 2