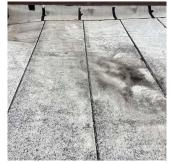

# Architectural Inspection

Main Entrance Photo

Facade A - Adelphi Street

|                                                           | Roof 1 - South View                                                    |
|-----------------------------------------------------------|------------------------------------------------------------------------|
| Have any Systems/Major Building Components been upgraded? | Yes                                                                    |
|                                                           | Systems: Windows (Greenhouse) - replacement                            |
|                                                           | Year: 2023                                                             |
|                                                           | Systems: Roofing - replacement                                         |
|                                                           | Year: 2013                                                             |
|                                                           | Systems: Exterior Guards, Windows (except Greenhouse) -<br>replacement |
|                                                           | Year: 2009                                                             |
| Have there been any Building Additions?                   | No                                                                     |
| Tandem Schools?                                           | No                                                                     |
| Leased Space?                                             | No                                                                     |