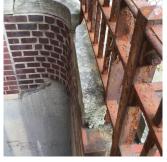

#### AREAWAY

Deficiency Photo1

AW3

No violations recorded.

80

S.F.

REPLACE

PRIORITY 4

LEVEL 2

AW3 No violations recorded.

Violations

Deficiency

AREAWAY SLAB: CRACKS AND SPALLING