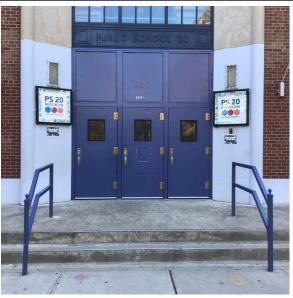

# Architectural Inspection

Main Entrance Photo

Facade A - Adelphi Street

|                                                           | Roof 1 - South View                                                    |
|-----------------------------------------------------------|------------------------------------------------------------------------|
| Have any Systems/Major Building Components been upgraded? | Yes                                                                    |
|                                                           | Systems: Windows (Greenhouse) - replacement                            |
|                                                           | Year: 2023                                                             |
|                                                           | Systems: Roofing - replacement                                         |
|                                                           | Year: 2013                                                             |
|                                                           | Systems: Exterior Guards, Windows (except Greenhouse) -<br>replacement |
|                                                           | Year: 2009                                                             |
| Have there been any Building Additions?                   | No                                                                     |
| Tandem Schools?                                           | No                                                                     |
| Leased Space?                                             | No                                                                     |