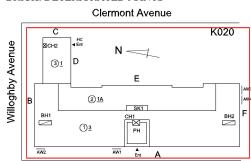

# Architectural Inspection

**Building Template** 

Adelphi Street

| Question                         | Response                                                                                                                  |
|----------------------------------|---------------------------------------------------------------------------------------------------------------------------|
| rchitectural                     |                                                                                                                           |
| EXTERIOR                         | Inspected                                                                                                                 |
| AREAWAY                          | Inspected                                                                                                                 |
| Instance on AW1-AW4              | Inspected                                                                                                                 |
| Instance Condition               | 4 - Between Fair and Poor                                                                                                 |
| Instance Quantity                | 4                                                                                                                         |
| Instance Quantity Uom            | EACH                                                                                                                      |
| Deficiency                       | AREAWAY STAIRS: DETERIORATED RAILINGS                                                                                     |
| Roof Plan reference              | Clermont Avenue                                                                                                           |
|                                  | PUPON<br>C<br>B<br>B<br>C<br>B<br>C<br>C<br>K020<br>K020<br>C<br>C<br>C<br>C<br>C<br>C<br>C<br>C<br>C<br>C<br>C<br>C<br>C |
|                                  | Adelphi Street                                                                                                            |
| Deficiency Quantity              | 20<br>L.F.                                                                                                                |
| Quantity Uom<br>Potential Action | L.F.<br>REPLACE                                                                                                           |
| Urgency of Action                | PRIORITY 4                                                                                                                |
| Orgency of Action PRIORT 1 4     |                                                                                                                           |

#### **NYC Department of Education** Building Condition Assessment Survey 2023 - 2024 Architectural Inspection K020 Question Response EXTERIOR AREAWAY **Clermont Avenue** Roof Plan reference K020 С HC Ent Willoghby Avenue ⊠СН2 31 D Е 2<u>1A</u> в SK1 BH1 BH2 <u>(1)3</u> AW2 AW1 ▲ Ent А Adelphi Street Deficiency Quantity 30 Quantity Uom S.F. REPLACE Potential Action Urgency of Action PRIORITY 4 Purpose of Action LEVEL 2 Deficiency Photo1 AW2 Violations No violations recorded. AREAWAY WALLS: DETERIORATED JOINTS Deficiency **Clermont Avenue** Roof Plan reference С K020 HC ∢Ent Willoghby Avenue ⊠СН2 D 31 Е 2<u>1A</u> в SK1 BH1 CH1 BH2 <u>(1)3</u> AW2 AW1 ▲ Ent Α Adelphi Street Deficiency Quantity 200 Quantity Uom S.F. Potential Action REPAIR Urgency of Action PRIORITY 3 Purpose of Action LEVEL 2