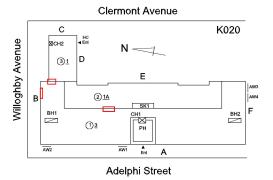

# Architectural Inspection

**Building Template** 

Adelphi Street

| Question                         | Response                                                                                                                  |
|----------------------------------|---------------------------------------------------------------------------------------------------------------------------|
| rchitectural                     |                                                                                                                           |
| EXTERIOR                         | Inspected                                                                                                                 |
| AREAWAY                          | Inspected                                                                                                                 |
| Instance on AW1-AW4              | Inspected                                                                                                                 |
| Instance Condition               | 4 - Between Fair and Poor                                                                                                 |
| Instance Quantity                | 4                                                                                                                         |
| Instance Quantity Uom            | EACH                                                                                                                      |
| Deficiency                       | AREAWAY STAIRS: DETERIORATED RAILINGS                                                                                     |
| Roof Plan reference              | Clermont Avenue                                                                                                           |
|                                  | PUPON<br>C<br>B<br>B<br>C<br>B<br>C<br>C<br>K020<br>K020<br>C<br>C<br>C<br>C<br>C<br>C<br>C<br>C<br>C<br>C<br>C<br>C<br>C |
|                                  | Adelphi Street                                                                                                            |
| Deficiency Quantity              | 20<br>L.F.                                                                                                                |
| Quantity Uom<br>Potential Action | L.F.<br>REPLACE                                                                                                           |
| Urgency of Action                | PRIORITY 4                                                                                                                |
| Orgency of Action PRIORT 1 4     |                                                                                                                           |

#### **NYC Department of Education** Building Condition Assessment Survey 2023 - 2024 Architectural Inspection K020 Question Response EXTERIOR AREAWAY **Clermont Avenue** Roof Plan reference K020 С HC Ent Willoghby Avenue ⊠СН2 31 D Е 2<u>1A</u> в SK1 BH1 BH2 <u>(1)3</u> AW2 AW1 ▲ Ent А Adelphi Street Deficiency Quantity 30 Quantity Uom S.F. REPLACE Potential Action Urgency of Action PRIORITY 4 Purpose of Action LEVEL 2 Deficiency Photo1 AW2 Violations No violations recorded. AREAWAY WALLS: DETERIORATED JOINTS Deficiency **Clermont Avenue** Roof Plan reference С K020 HC ∢Ent Willoghby Avenue ⊠СН2 D 31 Е 2<u>1A</u> в SK1 BH1 CH1 BH2 <u>(1)3</u> AW2 AW1 ▲ Ent Α Adelphi Street Deficiency Quantity 200 Quantity Uom S.F. Potential Action REPAIR Urgency of Action PRIORITY 3 Purpose of Action LEVEL 2