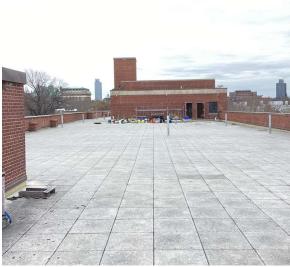

Roof Photo

(P)

K020

| Architectural In                                                                                                                        | -                                                                                                                                                                                                                    | Terre (                                                                                         | NTERIOR                                                              | D:-1 ( C' 1                                          |                                      | - E:-           |                                  | 1     |
|-----------------------------------------------------------------------------------------------------------------------------------------|----------------------------------------------------------------------------------------------------------------------------------------------------------------------------------------------------------------------|-------------------------------------------------------------------------------------------------|----------------------------------------------------------------------|------------------------------------------------------|--------------------------------------|-----------------|----------------------------------|-------|
| No                                                                                                                                      | Potential Falling<br>Debris                                                                                                                                                                                          | Loose tectum<br>ceiling tile is a<br>potential safety<br>hazard.                                | INTERIOR  <br>GYMNASIUM  <br>Ceiling                                 | Right Side                                           | Orlando Garci                        | a Fireman       |                                  |       |
| Yes                                                                                                                                     | Tripping Hazard                                                                                                                                                                                                      | Severely<br>damaged asphalt<br>is a potential<br>tripping hazard.                               | SITE   PAVING<br>  Student Use  <br>Asphalt                          | Schoolyard                                           | Orlando Garci                        | a Fireman       |                                  |       |
| Yes                                                                                                                                     | Tripping Hazard                                                                                                                                                                                                      | Severely<br>damaged Stair<br>treads is a<br>potential<br>tripping hazard.                       | INTERIOR  <br>STAIRS/RAMP<br>S: INTERIOR  <br>Stairs and<br>Landings | Cafeteria<br>Entrance                                | Orlando Garci                        | a Fireman       |                                  |       |
| Structural Engin                                                                                                                        | eer Required                                                                                                                                                                                                         |                                                                                                 |                                                                      |                                                      |                                      |                 |                                  |       |
| Structural<br>Condition Type                                                                                                            | Condition<br>Description                                                                                                                                                                                             | Component<br>Affected                                                                           | Locatior<br>Descript                                                 |                                                      | Person(s)<br>Notified                | Person(s) Title | PhotoImage                       |       |
| No condition reco                                                                                                                       | rded                                                                                                                                                                                                                 |                                                                                                 |                                                                      |                                                      |                                      |                 |                                  |       |
| Programmatic A                                                                                                                          | ccessibility                                                                                                                                                                                                         |                                                                                                 |                                                                      |                                                      |                                      |                 |                                  |       |
|                                                                                                                                         | -                                                                                                                                                                                                                    | 0                                                                                               |                                                                      |                                                      |                                      |                 |                                  |       |
|                                                                                                                                         | Accessibility Status                                                                                                                                                                                                 | on an accessible rout                                                                           |                                                                      |                                                      | Yes                                  | ponse           |                                  |       |
| <b>`</b>                                                                                                                                | g a multi-story buildi                                                                                                                                                                                               |                                                                                                 | <i>c</i> :                                                           |                                                      | Yes                                  |                 |                                  |       |
|                                                                                                                                         |                                                                                                                                                                                                                      | cessible through comp                                                                           | pliant means?                                                        |                                                      | No                                   |                 |                                  |       |
| means?                                                                                                                                  |                                                                                                                                                                                                                      | he 1st floor and baser                                                                          |                                                                      |                                                      |                                      |                 |                                  |       |
|                                                                                                                                         | Auditorium, Cafeter                                                                                                                                                                                                  | aces exist on the 1st F<br>ia, Computer, Gymna                                                  |                                                                      |                                                      |                                      |                 |                                  |       |
| For t                                                                                                                                   |                                                                                                                                                                                                                      |                                                                                                 |                                                                      |                                                      | - J                                  |                 |                                  |       |
|                                                                                                                                         | he rooms that do exi<br>ment?                                                                                                                                                                                        | st, are SOME of them                                                                            | accessible on the 1                                                  |                                                      | Yes                                  |                 |                                  |       |
| Base<br>Bo                                                                                                                              | ement?<br>bys and Girls or Unis                                                                                                                                                                                      | ex accessible toilets e                                                                         | exist on the 1st floor                                               | st Floor or<br>?                                     | Yes                                  |                 |                                  |       |
| Base<br>Bo                                                                                                                              | ement?<br>bys and Girls or Unis                                                                                                                                                                                      |                                                                                                 | exist on the 1st floor                                               | st Floor or<br>?                                     | Yes                                  |                 |                                  |       |
| Base<br>Bo                                                                                                                              | ement?<br>bys and Girls or Unis                                                                                                                                                                                      | ex accessible toilets e                                                                         | exist on the 1st floor                                               | st Floor or<br>?<br>ent?                             | Yes                                  | s Deficiency    | Assistive<br>Listening<br>System |       |
| Base<br>Bo<br>Physical Break                                                                                                            | ment?<br>bys and Girls or Unis<br>Boys and Girls or Ur                                                                                                                                                               | ex accessible toilets e<br>hisex accessible toilet                                              | exist on the 1st floor                                               | st Floor or<br>?<br>ent?                             | Yes<br><u>No</u><br>No               | s Deficiency    | Listening                        | Alarn |
| Base<br>Bo<br>Physical Break<br>PROGRAMM<br>Exterior Re                                                                                 | ment?<br>bys and Girls or Unis<br>Boys and Girls or Un<br>down Structure<br>ATIC ACCESSIBII<br>putes                                                                                                                 | ex accessible toilets e<br>nisex accessible toilet                                              | exist on the 1st floor                                               | st Floor or<br>?<br>ent?                             | Yes No No Required Complie           | s Deficiency    | Listening                        | Alarn |
| Base<br>Bo<br>Physical Break<br>PROGRAMM<br>Exterior Ro<br>Exteri                                                                       | ment?<br>bys and Girls or Unis<br>Boys and Girls or Ur<br>down Structure<br>ATIC ACCESSIBII<br>putes<br>or Entrances & Exi                                                                                           | ex accessible toilets e<br>nisex accessible toilet                                              | exist on the 1st floor                                               | st Floor or ? ent? Exists                            | Yes No No Required Complie Yes       | s Deficiency    | Listening                        | Alarn |
| Base<br>Bo<br>Physical Break<br>PROGRAMM<br>Exterior R<br>Exteri<br>Exteri                                                              | ment?<br>bys and Girls or Unis<br>Boys and Girls or Un<br>down Structure<br>ATIC ACCESSIBII<br>putes<br>or Entrances & Exi<br>or H/C Lifts                                                                           | ex accessible toilets e<br>nisex accessible toilet<br>LITY<br>ts                                | exist on the 1st floor                                               | st Floor or ? ent? Exists No                         | Yes No Required Complie Yes No       | s Deficiency    | Listening                        | Alarn |
| Base<br>Bo<br>Physical Break<br>PROGRAMM<br>Exterior R<br>Exteri<br>Exteri                                                              | ment?<br>bys and Girls or Unis<br>Boys and Girls or Ur<br>down Structure<br>ATIC ACCESSIBII<br>putes<br>or Entrances & Exi                                                                                           | ex accessible toilets e<br>nisex accessible toilet<br>LITY<br>ts                                | exist on the 1st floor                                               | st Floor or ? ent? Exists No                         | Yes No No Required Complie Yes       | s Deficiency    | Listening                        | Alarn |
| Base<br>Bo<br>Physical Break<br>PROGRAMM<br>Exterior Ro<br>Exteri<br>Exteri<br>Exteri<br>Interior Ro                                    | ment?<br>bys and Girls or Unis<br>Boys and Girls or Unis<br>down Structure<br>ATIC ACCESSIBII<br>putes<br>or Entrances & Exi<br>or H/C Lifts<br>or Ramps and Raili<br>putes                                          | ex accessible toilets e<br>nisex accessible toilet<br>LITY<br>ts<br>ngs                         | exist on the 1st floor                                               | st Floor or ? ent? Exists No No                      | Yes No Required Complie Yes No No No | s Deficiency    | Listening                        | Alarn |
| Base<br>Bo<br>Physical Break<br>PROGRAMM<br>Exterior Ro<br>Exteri<br>Exteri<br>Exteri<br>Interior Ro<br>Corrid                          | ment?<br>bys and Girls or Unis<br>Boys and Girls or Unis<br>down Structure<br>ATIC ACCESSIBII<br>butes<br>or Entrances & Exi<br>or H/C Lifts<br>or Ramps and Raili<br>utes<br>lor and Lobby H/C                      | ex accessible toilets e<br>nisex accessible toilet<br>LITY<br>ts<br>ngs<br>Lifts                | exist on the 1st floor                                               | st Floor or<br>?<br>ent?<br>Exists<br>No<br>No<br>No | Yes No No No Yes Yes                 | s Deficiency    | Listening                        | Alarn |
| Base<br>Bo<br>Physical Break<br>PROGRAMM<br>Exterior Ro<br>Exterio<br>Exterio<br>Exterio<br>Interior Ro<br>Corrid<br>Interio            | ment?<br>bys and Girls or Unis<br>Boys and Girls or Un<br>down Structure<br>ATIC ACCESSIBII<br>outes<br>or Entrances & Exi<br>or H/C Lifts<br>or Ramps and Raili<br>utes<br>lor and Lobby H/C<br>or Corridor Doors a | ex accessible toilets e<br>nisex accessible toilet<br>LITY<br>ts<br>ngs<br>Lifts<br>nd Hardware | exist on the 1st floor                                               | st Floor or ? ent? Exists No No                      | Yes No Yes Yes Yes Yes Yes           |                 | Listening<br>System              | Alarm |
| Base<br>Bo<br>Physical Break<br>PROGRAMM<br>Exterior Ro<br>Exterio<br>Exterio<br>Exterio<br>Interior Ro<br>Corrid<br>Interio<br>Interio | ment?<br>bys and Girls or Unis<br>Boys and Girls or Unis<br>down Structure<br>ATIC ACCESSIBII<br>butes<br>or Entrances & Exi<br>or H/C Lifts<br>or Ramps and Raili<br>utes<br>lor and Lobby H/C                      | ex accessible toilets e<br>nisex accessible toilet<br>LITY<br>ts<br>ngs<br>Lifts<br>nd Hardware | exist on the 1st floor                                               | st Floor or ? ent? Exists No No No No                | Yes No No No Yes Yes                 | s Deficiency    | Listening<br>System              | Alarn |