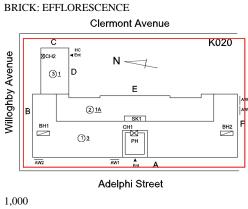

# Architectural Inspection

**Building Template** 

Adelphi Street

| Question                         | Response                                                                                                                  |
|----------------------------------|---------------------------------------------------------------------------------------------------------------------------|
| rchitectural                     |                                                                                                                           |
| EXTERIOR                         | Inspected                                                                                                                 |
| AREAWAY                          | Inspected                                                                                                                 |
| Instance on AW1-AW4              | Inspected                                                                                                                 |
| Instance Condition               | 4 - Between Fair and Poor                                                                                                 |
| Instance Quantity                | 4                                                                                                                         |
| Instance Quantity Uom            | EACH                                                                                                                      |
| Deficiency                       | AREAWAY STAIRS: DETERIORATED RAILINGS                                                                                     |
| Roof Plan reference              | Clermont Avenue                                                                                                           |
|                                  | PUPON<br>C<br>B<br>B<br>C<br>B<br>C<br>C<br>K020<br>K020<br>C<br>C<br>C<br>C<br>C<br>C<br>C<br>C<br>C<br>C<br>C<br>C<br>C |
|                                  | Adelphi Street                                                                                                            |
| Deficiency Quantity              | 20<br>L.F.                                                                                                                |
| Quantity Uom<br>Potential Action | L.F.<br>REPLACE                                                                                                           |
| Urgency of Action                | PRIORITY 4                                                                                                                |
| Orgency of Action PRIORT 1 4     |                                                                                                                           |

#### **NYC Department of Education** Building Condition Assessment Survey 2023 - 2024 Architectural Inspection K020 Question Response EXTERIOR AREAWAY **Clermont Avenue** Roof Plan reference K020 С HC Ent Willoghby Avenue ⊠СН2 31 D Е 2<u>1A</u> в SK1 BH1 BH2 <u>(1)3</u> AW2 AW1 ▲ Ent А Adelphi Street Deficiency Quantity 30 Quantity Uom S.F. REPLACE Potential Action Urgency of Action PRIORITY 4 Purpose of Action LEVEL 2 Deficiency Photo1 AW2 Violations No violations recorded. AREAWAY WALLS: DETERIORATED JOINTS Deficiency **Clermont Avenue** Roof Plan reference С K020 HC ∢Ent Willoghby Avenue ⊠СН2 D 31 Е 2<u>1A</u> в SK1 BH1 CH1 BH2 <u>(1)3</u> AW2 AW1 ▲ Ent Α Adelphi Street Deficiency Quantity 200 Quantity Uom S.F. Potential Action REPAIR Urgency of Action PRIORITY 3 Purpose of Action LEVEL 2