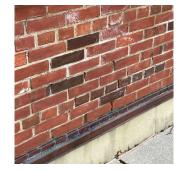

#### AREAWAY

Deficiency Photo1

AW3

No violations recorded.

80

S.F.

REPLACE

PRIORITY 4

LEVEL 2

AW3 No violations recorded.

Violations

Deficiency

AREAWAY SLAB: CRACKS AND SPALLING