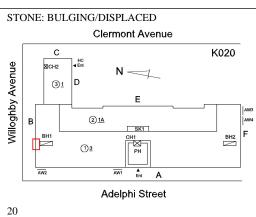

# Architectural Inspection

**Building Template** 

Adelphi Street

| Question                         | Response                                                                                                                  |
|----------------------------------|---------------------------------------------------------------------------------------------------------------------------|
| rchitectural                     |                                                                                                                           |
| EXTERIOR                         | Inspected                                                                                                                 |
| AREAWAY                          | Inspected                                                                                                                 |
| Instance on AW1-AW4              | Inspected                                                                                                                 |
| Instance Condition               | 4 - Between Fair and Poor                                                                                                 |
| Instance Quantity                | 4                                                                                                                         |
| Instance Quantity Uom            | EACH                                                                                                                      |
| Deficiency                       | AREAWAY STAIRS: DETERIORATED RAILINGS                                                                                     |
| Roof Plan reference              | Clermont Avenue                                                                                                           |
|                                  | PUPON<br>C<br>B<br>B<br>C<br>B<br>C<br>C<br>K020<br>K020<br>C<br>C<br>C<br>C<br>C<br>C<br>C<br>C<br>C<br>C<br>C<br>C<br>C |
|                                  | Adelphi Street                                                                                                            |
| Deficiency Quantity              | 20<br>L.F.                                                                                                                |
| Quantity Uom<br>Potential Action | L.F.<br>REPLACE                                                                                                           |
| Urgency of Action                | PRIORITY 4                                                                                                                |
| Orgency of Action PRIORT 1 4     |                                                                                                                           |