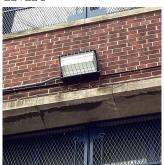

# Architectural Inspection

**Building Template** 

Adelphi Street

| Question                         | Response                                                                                                                  |
|----------------------------------|---------------------------------------------------------------------------------------------------------------------------|
| rchitectural                     |                                                                                                                           |
| EXTERIOR                         | Inspected                                                                                                                 |
| AREAWAY                          | Inspected                                                                                                                 |
| Instance on AW1-AW4              | Inspected                                                                                                                 |
| Instance Condition               | 4 - Between Fair and Poor                                                                                                 |
| Instance Quantity                | 4                                                                                                                         |
| Instance Quantity Uom            | EACH                                                                                                                      |
| Deficiency                       | AREAWAY STAIRS: DETERIORATED RAILINGS                                                                                     |
| Roof Plan reference              | Clermont Avenue                                                                                                           |
|                                  | PUPON<br>C<br>B<br>B<br>C<br>B<br>C<br>C<br>K020<br>K020<br>C<br>C<br>C<br>C<br>C<br>C<br>C<br>C<br>C<br>C<br>C<br>C<br>C |
|                                  | Adelphi Street                                                                                                            |
| Deficiency Quantity              | 20<br>L.F.                                                                                                                |
| Quantity Uom<br>Potential Action | L.F.<br>REPLACE                                                                                                           |
| Urgency of Action                | PRIORITY 4                                                                                                                |
| Orgency of Action PRIORT 1 4     |                                                                                                                           |

#### **NYC Department of Education** Building Condition Assessment Survey 2023 - 2024 Architectural Inspection K020 Question Response EXTERIOR AREAWAY **Clermont Avenue** Roof Plan reference K020 С HC Ent Willoghby Avenue ⊠СН2 31 D Е 2<u>1A</u> в SK1 BH1 BH2 <u>(1)3</u> AW2 AW1 ▲ Ent А Adelphi Street Deficiency Quantity 30 Quantity Uom S.F. REPLACE Potential Action Urgency of Action PRIORITY 4 Purpose of Action LEVEL 2 Deficiency Photo1 AW2 Violations No violations recorded. AREAWAY WALLS: DETERIORATED JOINTS Deficiency **Clermont Avenue** Roof Plan reference С K020 HC ∢Ent Willoghby Avenue ⊠СН2 D 31 Е 2<u>1A</u> в SK1 BH1 CH1 BH2 <u>(1)3</u> AW2 AW1 ▲ Ent Α Adelphi Street Deficiency Quantity 200 Quantity Uom S.F. Potential Action REPAIR Urgency of Action PRIORITY 3 Purpose of Action LEVEL 2