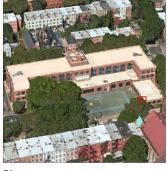

Orlando Garcia

Custo

Fireman

Facade Photo

Corner of Adelphi Street and Willoughby Avenue - South View