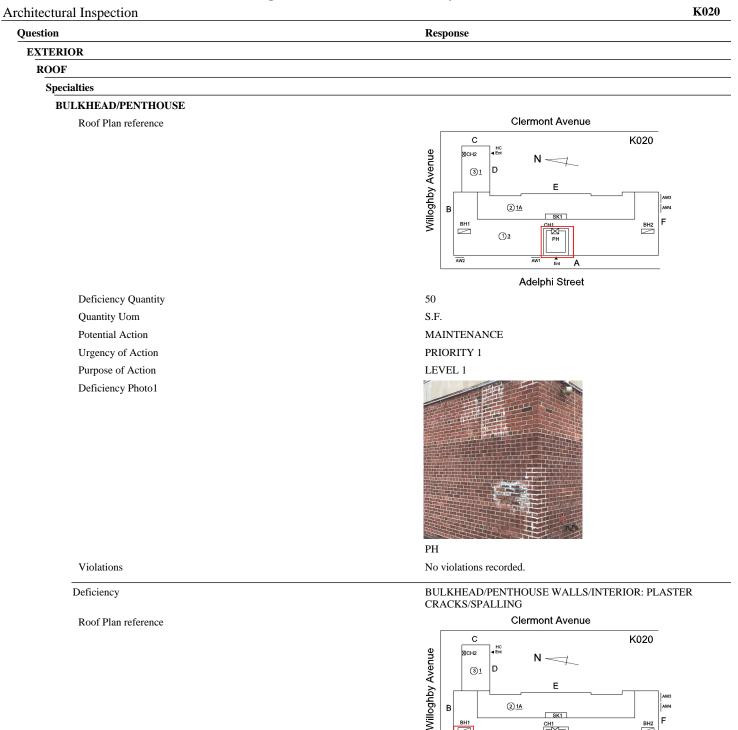

# Architectural Inspection

K020

| Asset: H                       | P.S. 20 - BROOKLYN, 225 ADELPHI STREET, New Y | /ork, 11205                                |                          |                           |
|--------------------------------|-----------------------------------------------|--------------------------------------------|--------------------------|---------------------------|
| Inspection Id                  | Inspection Type                               |                                            | Time In                  | Last Edited               |
| SA : K020                      | Architectural - Senior                        |                                            | 2023-10-31 8:40 AM       | 2024-01-30 3:15 PM        |
| AA : K020                      | Architectural - Associate                     |                                            | 2023-10-31 8:49 AM       | 2024-02-03 10:35 AM       |
| set Data                       |                                               |                                            |                          |                           |
| Question                       |                                               | Answer                                     |                          |                           |
| Was the building               | fully accessible for inspection               | Yes                                        |                          |                           |
| Building Square F              | Footage                                       | 92,000                                     |                          |                           |
| Comments on the Leased Spaces) | Area (for Athletic Field, Playing Surfaces,   | None                                       |                          |                           |
| Comments on the                | Stories (Floors) plus Basements               | 3+B+PH                                     |                          |                           |
| Comments on the                | Number of Classrooms                          | 46                                         |                          |                           |
| Comments on the                | Year Built                                    | 1951                                       |                          |                           |
| Student Populatio              | n                                             | 76                                         |                          |                           |
| Staff Population               |                                               | 653                                        |                          |                           |
| Weather                        |                                               | Fair                                       |                          |                           |
| Principal(s) Inform            | nation                                        |                                            |                          |                           |
|                                | Principal Name                                | Nicole Blyden                              |                          |                           |
|                                | Organization                                  | P.S. 020 Clinton Hil                       | ll - Brooklyn            |                           |
|                                | Did you meet with this Principal?             | Yes                                        |                          |                           |
|                                | Did this Principal provide feedback?          | Yes                                        |                          |                           |
|                                | Summary of Principal's Feedback               | The Principal had no building at this time | o comments regarding the | physical condition of the |
| Custodian                      |                                               | Was not present                            |                          |                           |