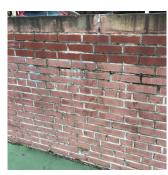

LEVEL 2

AW3 No violations recorded.

Violations

Deficiency

AREAWAY SLAB: CRACKS AND SPALLING