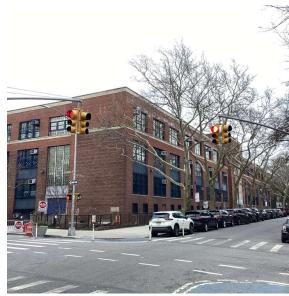

Orlando Garcia

Custo

Fireman

Facade Photo

Corner of Adelphi Street and Willoughby Avenue - South View