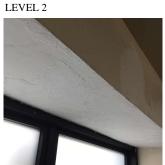

s                   | No violations recorded.                       |
|------------------------------|-----------------------------------------------|
| Deficiency                   | PLASTER: CRACKS/SPALLING                      |
| Deficiency Location/Instance | 2nd Floor Staff, Room B2, In Rooms B4.2, B6.1 |
| Deficiency Quantity          | 40                                            |
| Quantity Uom                 | S.F.                                          |
| Potential Action             | REPLACE                                       |
| Urgency of Action            | PRIORITY 3                                    |
| Purpose of Action            | LEVEL 2                                       |
| Deficiency Photo1            |                                               |



### **Building Condition Assessment Survey 2023 - 2024**

| ostion                       | Dognongo                           |
|------------------------------|------------------------------------|
| estion                       | Response                           |
| NTERIOR                      | • · · · ·                          |
| TOILET ROOMS - STAFF         | Inspected                          |
| Walls                        | Inspected                          |
| 17:-1-4:                     | 2nd Floor Staff                    |
| Violations                   | No violations recorded.            |
| TOILET ROOMS - STUDENTS      | Inspected                          |
| Ceiling                      | Inspected                          |
| Condition                    | 2 - Bet