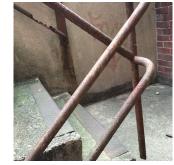

#### AREAWAY

Deficiency Photo1

AW3

No violations recorded.

80

S.F.

REPLACE

PRIORITY 4

LEVEL 2

AW3 No violations recorded.

Violations

Deficiency

AREAWAY SLAB: CRACKS AND SPALLING