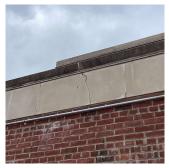

LEVEL 2

AW3 No violations recorded.

Violations

Deficiency

AREAWAY SLAB: CRACKS AND SPALLING