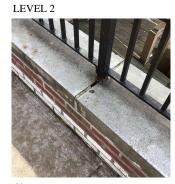

K020

LEVEL 2

Purpose of Action

LEVEL 2

AW3 No violations recorded.

Violations

Deficiency

AREAWAY SLAB: CRACKS AND SPALLING