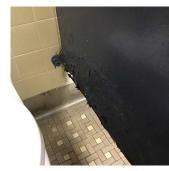

LEVEL 2

AW3 No violations recorded.

Violations

Deficiency

AREAWAY SLAB: CRACKS AND SPALLING