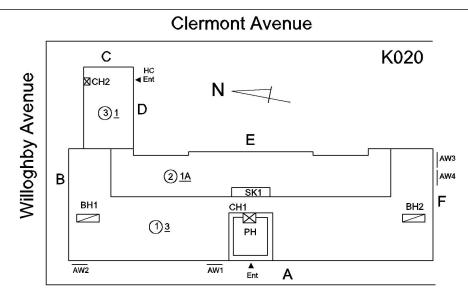

# Architectural Inspection

**Building Template** 

Adelphi Street

| Question                         | Response                                                                                                                  |
|----------------------------------|---------------------------------------------------------------------------------------------------------------------------|
| rchitectural                     |                                                                                                                           |
| EXTERIOR                         | Inspected                                                                                                                 |
| AREAWAY                          | Inspected                                                                                                                 |
| Instance on AW1-AW4              | Inspected                                                                                                                 |
| Instance Condition               | 4 - Between Fair and Poor                                                                                                 |
| Instance Quantity                | 4                                                                                                                         |
| Instance Quantity Uom            | EACH                                                                                                                      |
| Deficiency                       | AREAWAY STAIRS: DETERIORATED RAILINGS                                                                                     |
| Roof Plan reference              | Clermont Avenue                                                                                                           |
|                                  | PUPON<br>C<br>B<br>B<br>C<br>B<br>C<br>C<br>K020<br>K020<br>C<br>C<br>C<br>C<br>C<br>C<br>C<br>C<br>C<br>C<br>C<br>C<br>C |
|                                  | Adelphi Street                                                                                                            |
| Deficiency Quantity              | 20<br>L.F.                                                                                                                |
| Quantity Uom<br>Potential Action | L.F.<br>REPLACE                                                                                                           |
| Urgency of Action                | PRIORITY 4                                                                                                                |
| Orgency of Action PRIORT 1 4     |                                                                                                                           |

#### **NYC Department of Education** Building Condition Assessment Survey 2023 - 2024 Architectural Inspection K020 Question Response EXTERIOR AREAWAY **Clermont Avenue** Roof Plan reference K020 С HC Ent Willoghby Avenue ⊠СН2 31 D Е 2<u>1A</u> в SK1 BH1 BH2 <u>(1)3</u> AW2 AW1 ▲ Ent А Adelphi Street Deficiency Quantity 30 Quantity Uom S.F. REPLACE Potential Action Urgency of Action PRIORITY 4 Purpose of Action LEVEL 2 Deficiency Photo1 AW2 Violations No violations recorded. AREAWAY WALLS: DETERIORATED JOINTS Deficiency **Clermont Avenue** Roof Plan reference С K020 HC ∢Ent Willoghby Avenue ⊠СН2 D 31 Е 2<u>1A</u> в SK1 BH1 CH1 BH2 <u>(1)3</u> AW2 AW1 ▲ Ent Α Adelphi Street Deficiency Quantity 200 Quantity Uom S.F. Potential Action REPAIR Urgency of Action PRIORITY 3 Purpose of Action LEVEL 2