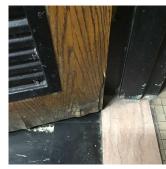

# Architectural Inspection

**Building Template** 

Adelphi Street

| Question                         | Response                                                                                                                  |
|----------------------------------|---------------------------------------------------------------------------------------------------------------------------|
| rchitectural                     |                                                                                                                           |
| EXTERIOR                         | Inspected                                                                                                                 |
| AREAWAY                          | Inspected                                                                                                                 |
| Instance on AW1-AW4              | Inspected                                                                                                                 |
| Instance Condition               | 4 - Between Fair and Poor                                                                                                 |
| Instance Quantity                | 4                                                                                                                         |
| Instance Quantity Uom            | EACH                                                                                                                      |
| Deficiency                       | AREAWAY STAIRS: DETERIORATED RAILINGS                                                                                     |
| Roof Plan reference              | Clermont Avenue                                                                                                           |
|                                  | PUPON<br>C<br>B<br>B<br>C<br>B<br>C<br>C<br>K020<br>K020<br>C<br>C<br>C<br>C<br>C<br>C<br>C<br>C<br>C<br>C<br>C<br>C<br>C |
|                                  | Adelphi Street                                                                                                            |
| Deficiency Quantity              | 20<br>L.F.                                                                                                                |
| Quantity Uom<br>Potential Action | L.F.<br>REPLACE                                                                                                           |
| Urgency of Action                | PRIORITY 4                                                                                                                |
| Orgency of Action PRIORT 1 4     |                                                                                                                           |