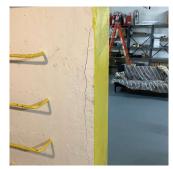

# Architectural Inspection

**Building Template** 

Adelphi Street

| Question                         | Response                                                                                                                  |
|----------------------------------|---------------------------------------------------------------------------------------------------------------------------|
| rchitectural                     |                                                                                                                           |
| EXTERIOR                         | Inspected                                                                                                                 |
| AREAWAY                          | Inspected                                                                                                                 |
| Instance on AW1-AW4              | Inspected                                                                                                                 |
| Instance Condition               | 4 - Between Fair and Poor                                                                                                 |
| Instance Quantity                | 4                                                                                                                         |
| Instance Quantity Uom            | EACH                                                                                                                      |
| Deficiency                       | AREAWAY STAIRS: DETERIORATED RAILINGS                                                                                     |
| Roof Plan reference              | Clermont Avenue                                                                                                           |
|                                  | PUPON<br>C<br>B<br>B<br>C<br>B<br>C<br>C<br>K020<br>K020<br>C<br>C<br>C<br>C<br>C<br>C<br>C<br>C<br>C<br>C<br>C<br>C<br>C |
|                                  | Adelphi Street                                                                                                            |
| Deficiency Quantity              | 20<br>L.F.                                                                                                                |
| Quantity Uom<br>Potential Action | L.F.<br>REPLACE                                                                                                           |
| Urgency of Action                | PRIORITY 4                                                                                                                |
| Orgency of Action PRIORT 1 4     |                                                                                                                           |