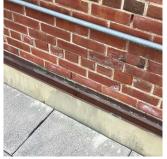

#### **NYC Department of Education** Building Condition Assessment Survey 2023 - 2024 Architectural Inspection K020 Question Response EXTERIOR AREAWAY **Clermont Avenue** Roof Plan reference K020 С HC Ent Willoghby Avenue ⊠СН2 31 D Е 2<u>1A</u> в SK1 BH1 BH2 <u>(1)3</u> AW2 AW1 ▲ Ent А Adelphi Street Deficiency Quantity 30 Quantity Uom S.F. REPLACE Potential Action Urgency of Action PRIORITY 4 Purpose of Action LEVEL 2 Deficiency Photo1 AW2 Violations No violations recorded. AREAWAY WALLS: DETERIORATED JOINTS Deficiency **Clermont Avenue** Roof Plan reference С K020 HC ∢Ent Willoghby Avenue ⊠СН2 D 31 Е 2<u>1A</u> в SK1 BH1 CH1 BH2 <u>(1)3</u> AW2 AW1 ▲ Ent Α Adelphi Street Deficiency Quantity 200 Quantity Uom S.F. Potential Action REPAIR Urgency of Action PRIORITY 3 Purpose of Action LEVEL 2