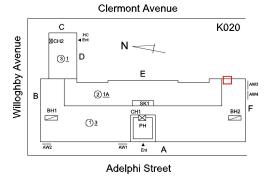

# Architectural Inspection

**Building Template** 

Adelphi Street

| Question                         | Response                                                                                                                  |
|----------------------------------|---------------------------------------------------------------------------------------------------------------------------|
| rchitectural                     |                                                                                                                           |
| EXTERIOR                         | Inspected                                                                                                                 |
| AREAWAY                          | Inspected                                                                                                                 |
| Instance on AW1-AW4              | Inspected                                                                                                                 |
| Instance Condition               | 4 - Between Fair and Poor                                                                                                 |
| Instance Quantity                | 4                                                                                                                         |
| Instance Quantity Uom            | EACH                                                                                                                      |
| Deficiency                       | AREAWAY STAIRS: DETERIORATED RAILINGS                                                                                     |
| Roof Plan reference              | Clermont Avenue                                                                                                           |
|                                  | PUPON<br>C<br>B<br>B<br>C<br>B<br>C<br>C<br>K020<br>K020<br>C<br>C<br>C<br>C<br>C<br>C<br>C<br>C<br>C<br>C<br>C<br>C<br>C |
|                                  | Adelphi Street                                                                                                            |
| Deficiency Quantity              | 20<br>L.F.                                                                                                                |
| Quantity Uom<br>Potential Action | L.F.<br>REPLACE                                                                                                           |
| Urgency of Action                | PRIORITY 4                                                                                                                |
| Orgency of Action PRIORT 1 4     |                                                                                                                           |

#### **NYC Department of Education** Building Condition Assessment Survey 2023 - 2024 Architectural Inspection K020 Question Response EXTERIOR AREAWAY **Clermont Avenue** Roof Plan reference K020 С HC Ent Willoghby Avenue ⊠СН2 31 D Е 2<u>1A</u> в SK1 BH1 BH2 <u>(1)3</u> AW2 AW1 ▲ Ent А Adelphi Street Deficiency Quantity 30 Quantity Uom S.F. REPLACE Potential Action Urgency of Action PRIORITY 4 Purpose of Action LEVEL 2 Deficiency Photo1 AW2 Violations No violations recorded. AREAWAY WALLS: DETERIORATED JOINTS Deficiency **Clermont Avenue** Roof Plan reference С K020 HC ∢Ent Willoghby Avenue ⊠СН2 D 31 Е 2<u>1A</u> в SK1 BH1 CH1 BH2 <u>(1)3</u> AW2 AW1 ▲ Ent Α Adelphi Street Deficiency Quantity 200 Quantity Uom S.F. Potential Action REPAIR Urgency of Action PRIORITY 3 Purpose of Action LEVEL 2