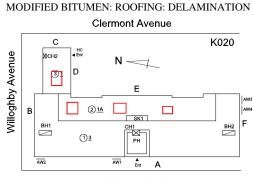

# Architectural Inspection

**Building Template** 

Adelphi Street

| Question                         | Response                                                                                                                  |
|----------------------------------|---------------------------------------------------------------------------------------------------------------------------|
| rchitectural                     |                                                                                                                           |
| EXTERIOR                         | Inspected                                                                                                                 |
| AREAWAY                          | Inspected                                                                                                                 |
| Instance on AW1-AW4              | Inspected                                                                                                                 |
| Instance Condition               | 4 - Between Fair and Poor                                                                                                 |
| Instance Quantity                | 4                                                                                                                         |
| Instance Quantity Uom            | EACH                                                                                                                      |
| Deficiency                       | AREAWAY STAIRS: DETERIORATED RAILINGS                                                                                     |
| Roof Plan reference              | Clermont Avenue                                                                                                           |
|                                  | PUPON<br>C<br>B<br>B<br>C<br>B<br>C<br>C<br>K020<br>K020<br>C<br>C<br>C<br>C<br>C<br>C<br>C<br>C<br>C<br>C<br>C<br>C<br>C |
|                                  | Adelphi Street                                                                                                            |
| Deficiency Quantity              | 20<br>L.F.                                                                                                                |
| Quantity Uom<br>Potential Action | L.F.<br>REPLACE                                                                                                           |
| Urgency of Action                | PRIORITY 4                                                                                                                |
| Orgency of Action PRIORT 1 4     |                                                                                                                           |

#### **NYC Department of Education** Building Condition Assessment Survey 2023 - 2024 Architectural Inspection K020 Question Response EXTERIOR AREAWAY **Clermont Avenue** Roof Plan reference K020 С HC Ent Willoghby Avenue ⊠СН2 31 D Е 2<u>1A</u> в SK1 BH1 BH2 <u>(1)3</u> AW2 AW1 ▲ Ent А Adelphi Street Deficiency Quantity 30 Quantity Uom S.F. REPLACE Potential Action Urgency of Action PRIORITY 4 Purpose of Action LEVEL 2 Deficiency Photo1 AW2 Violations No violations recorded. AREAWAY WALLS: DETERIORATED JOINTS Deficiency **Clermont Avenue** Roof Plan reference С K020 HC ∢Ent Willoghby Avenue ⊠СН2 D 31 Е 2<u>1A</u> в SK1 BH1 CH1 BH2 <u>(1)3</u> AW2 AW1 ▲ Ent Α Adelphi Street Deficiency Quantity 200 Quantity Uom S.F. Potential Action REPAIR Urgency of Action PRIORITY 3 Purpose of Action LEVEL 2