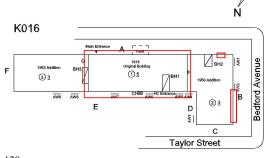

#### K016 Architectural Inspection Question Response Architectural **EXTERIOR** Inspected **AREAWAY** Inspected Instance on AW1-AW9 Inspected Instance Condition 3 - Fair Instance Quantity 9 Instance Quantity Uom **EACH** Deficiency AREAWAY WALLS: CRACKS AND SPALLING K016 Roof Plan reference A Vault 1953 Addition Bedford Avenue F ① 5 <u>3</u> <u>3</u> AW2 AW9 AW8 AW6 Ε D С **Taylor Street Deficiency Quantity** 10 Quantity Uom S.F. REPAIR Potential Action PRIORITY 3 Urgency of Action Purpose of Action LEVEL 2 Deficiency Photo1 AW3 Violations No violations recorded. AREAWAY STAIRS: DETERIORATED Deficiency TREADS/RISERS/NOSINGS Roof Plan reference K016 A Vault 1953 Addition Bedford Avenue F 1) 5 <u>3</u> <u>3</u> AW9 AW8 ĀW7 ② <u>3</u> С **Taylor Street Deficiency Quantity** 80 S.F. Quantity Uom Potential Action REPAIR PRIORITY 3 Urgency of Action Purpose of Action LEVEL 2