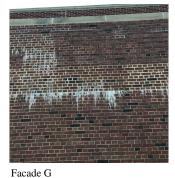

## **Building Condition Assessment Survey 2023 - 2024**

Architectural Inspection K016 Question Response **EXTERIOR** EXTERIOR WALLS LEVEL 2 Purpose of Action Deficiency Photo1 Facade E Violations No violations recorded. EXTERIOR SOFFITS Inspected Condition 2 - Between Good and Fair Deficiency No deficiencies recorded LOADING DOCK Does not Exist LOUVER Inspected Condition 2 - Between Good and Fair Deficiency No deficiencies recorded **PARAPETS** Inspected Material Type(s) Masonry 5,500 Replacement Quantity C.F. Replacement Uom Instance on All Facades Inspected 4 - Between Fair and Poor Instance Condition 5,500 Instance Quantity C.F. Instance Quantity Uom Deficiency BRICK: EFFLORESCENCE Roof Plan reference K016 A [vault] Bedford Avenue ② <u>3</u> С **Taylor Street** Deficiency Quantity 100 Quantity Uom S.F. Potential Action MAINTENANCE Urgency of Action PRIORITY 1