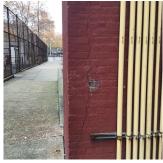

## **Building Condition Assessment Survey 2023 - 2024**

Architectural Inspection K016 Question Response **EXTERIOR** EXTERIOR WALLS Deficiency BRICK: MAJOR / THRU CRACKS Roof Plan reference K016 Bedford Avenue ③ <u>3</u> ② <u>3</u> С Taylor Street Elevation **Deficiency Quantity** 20 Quantity Uom S.F. REMOVE AND REBUILD Potential Action Urgency of Action PRIORITY 4 Purpose of Action LEVEL 2 Deficiency Photo1 Facade E Violations No violations recorded. BRICK: DETERIORATED JOINTS Deficiency Roof Plan reference K016 3 3 ② <u>3</u>