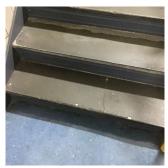

#### K016 Architectural Inspection Question Response Architectural **EXTERIOR** Inspected **AREAWAY** Inspected Instance on AW1-AW9 Inspected Instance Condition 3 - Fair Instance Quantity 9 Instance Quantity Uom **EACH** Deficiency AREAWAY WALLS: CRACKS AND SPALLING K016 Roof Plan reference A Vault 1953 Addition Bedford Avenue F ① 5 <u>3</u> <u>3</u> AW2 AW9 AW8 AW6 Ε D С **Taylor Street Deficiency Quantity** 10 Quantity Uom S.F. REPAIR Potential Action PRIORITY 3 Urgency of Action Purpose of Action LEVEL 2 Deficiency Photo1 AW3 Violations No violations recorded. AREAWAY STAIRS: DETERIORATED Deficiency TREADS/RISERS/NOSINGS Roof Plan reference K016 A Vault 1953 Addition Bedford Avenue F 1) 5 <u>3</u> <u>3</u> AW9 AW8 ĀW7 ② <u>3</u> С **Taylor Street Deficiency Quantity** 80 S.F. Quantity Uom Potential Action REPAIR PRIORITY 3 Urgency of Action Purpose of Action LEVEL 2