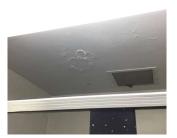

| PLAZA DECK                             | Does not Exist            |  |  |
|----------------------------------------|---------------------------|--|--|
| ROOF                                   | Inspected                 |  |  |
| Roofing                                | Inspected                 |  |  |
| Replacement Quantity                   | 28,000                    |  |  |
| Replacement Uom                        | S.F.                      |  |  |
| ROOF HATCH/SMOKE HATCH                 | Inspected                 |  |  |
| Condition                              | 2 - Between Good and Fair |  |  |
| Deficiency                             | No deficiencies recorded  |  |  |
| LEADERS, GUTTERS, DOWNSPOUTS, SCUPPERS | Inspected                 |  |  |
| Condition                              | 1 - Good                  |  |  |