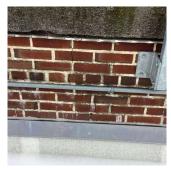

## **Building Condition Assessment Survey 2023 - 2024**

Architectural Inspection K016 Question Response **EXTERIOR** EXTERIOR WALLS Deficiency BRICK: MAJOR / THRU CRACKS Roof Plan reference K016 Bedford Avenue ③ <u>3</u> ② <u>3</u> С Taylor Street Elevation **Deficiency Quantity** 20 Quantity Uom S.F. REMOVE AND REBUILD Potential Action Urgency of Action PRIORITY 4 Purpose of Action LEVEL 2 Deficiency Photo1 Facade E Violations No violations recorded. BRICK: DETERIORATED JOINTS Deficiency Roof Plan reference K016 3 3 ② <u>3</u>

#### EXTERIOR WALLS

Elevation

Deficiency Quantity 500 Quantity Uom S.F. REPOINT Potential Action PRIORITY 3 Urgency of Action Purpose of Action LEVEL 2

Violations No violations recorded.

Deficiency

Roof Plan reference