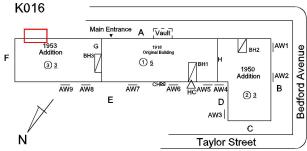

#### K016 Architectural Inspection Question Response Architectural **EXTERIOR** Inspected **AREAWAY** Inspected Instance on AW1-AW9 Inspected Instance Condition 3 - Fair Instance Quantity 9 Instance Quantity Uom **EACH** Deficiency AREAWAY WALLS: CRACKS AND SPALLING K016 Roof Plan reference A Vault 1953 Addition Bedford Avenue F ① 5 <u>3</u> <u>3</u> AW2 AW9 AW8 AW6 Ε D С **Taylor Street Deficiency Quantity** 10 Quantity Uom S.F. REPAIR Potential Action PRIORITY 3 Urgency of Action Purpose of Action LEVEL 2 Deficiency Photo1 AW3 Violations No violations recorded. AREAWAY STAIRS: DETERIORATED Deficiency TREADS/RISERS/NOSINGS Roof Plan reference K016 A Vault 1953 Addition Bedford Avenue F 1) 5 <u>3</u> <u>3</u> AW9 AW8 ĀW7 ② <u>3</u> С **Taylor Street Deficiency Quantity** 80 S.F. Quantity Uom Potential Action REPAIR PRIORITY 3 Urgency of Action Purpose of Action LEVEL 2