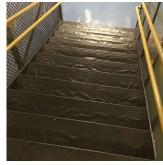

#### K016 Architectural Inspection Question Response Architectural **EXTERIOR** Inspected **AREAWAY** Inspected Instance on AW1-AW9 Inspected Instance Condition 3 - Fair Instance Quantity 9 Instance Quantity Uom **EACH** Deficiency AREAWAY WALLS: CRACKS AND SPALLING K016 Roof Plan reference A Vault 1953 Addition Bedford Avenue F ① 5 <u>3</u> <u>3</u> AW2 AW9 AW8 AW6 Ε D С **Taylor Street Deficiency Quantity** 10 Quantity Uom S.F. REPAIR Potential Action PRIORITY 3 Urgency of Action Purpose of Action LEVEL 2 Deficiency Photo1 AW3 Violations No violations recorded. AREAWAY STAIRS: DETERIORATED Deficiency TREADS/RISERS/NOSINGS Roof Plan reference K016 A Vault 1953 Addition Bedford Avenue F 1) 5 <u>3</u> <u>3</u> AW9 AW8 ĀW7 ② <u>3</u> С **Taylor Street Deficiency Quantity** 80 S.F. Quantity Uom Potential Action REPAIR PRIORITY 3 Urgency of Action Purpose of Action LEVEL 2