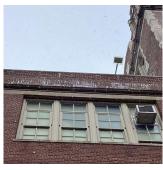

## **Building Condition Assessment Survey 2023 - 2024**

Architectural Inspection K016 Question Response **EXTERIOR** CORNICE Inspected Deficiency Photo1 Cornice near Exit 7 Violations No violations recorded. DOORS Inspected DOORS AND FRAMES Inspected Condition 4 - Between Fair and Poor METAL: DETERIORATED DOOR AND FRAME - MAJOR Deficiency DETERIORATION Roof Plan reference K016 A vault Bedford Avenue 1918 Original Bu 3 <u>3</u> ② <u>3</u> Taylor Street **Deficiency Quantity** Quantity Uom **EACH** Potential Action REPLACE PRIORITY 4 Urgency of Action Purpose of Action LEVEL 2 Deficiency Photo1 Violations No violations recorded. DOOR HARDWARE Inspected Condition 3 - Fair Deficiency No deficiencies recorded LINTELS Inspected Condition 3 - Fair STEEL: MAJOR RUSTING Deficiency

## **Building Condition Assessment Survey 2023 - 2024**

Architectural Inspection K016 Question Response **EXTERIOR** DOORS Inspected LINTELS K016 Roof Plan reference Main Entrance A Vault 1953 Addition AW1 Bedford Avenue F <u>3</u> <u>3</u> AW2 AW9 AW8 ĀW7 ② <u>3</u> Е D С **Taylor Street Deficiency Quantity** 10 Quantity Uom L.F. Potential Action REPLACE Urgency of Action PRIORITY 4 Purpose of Action LEVEL 2 Deficiency Photo1 Exit 4 Violations No violations recorded. TRANSOM/SIDE LIGHT Does not Exist EXTERIOR WALLS Inspected Concrete, Masonry Material Type(s) Replacement Quantity 70,000 S.F. Replacement Uom Instance on All Facades Inspected Instance Condition 3 - Fair Instance Quantity 70,000 Instance Quantity Uom S.F. TERRA COTTA: CHIPPED/SPALLED/BROKEN PIECES - MAJOR Deficiency Roof Plan reference K016 ① <u>5</u> 3 <u>3</u> С Taylor Street