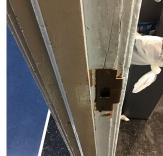

## **Building Condition Assessment Survey 2023 - 2024**

Architectural Inspection K016 Question Response **EXTERIOR** CORNICE Inspected Deficiency Photo1 Cornice near Exit 7 Violations No violations recorded. DOORS Inspected DOORS AND FRAMES Inspected Condition 4 - Between Fair and Poor METAL: DETERIORATED DOOR AND FRAME - MAJOR Deficiency DETERIORATION Roof Plan reference K016 A vault Bedford Avenue 1918 Original Bu 3 <u>3</u> ② <u>3</u> Taylor Street **Deficiency Quantity** Quantity Uom **EACH** Potential Action REPLACE PRIORITY 4 Urgency of Action Purpose of Action LEVEL 2 Deficiency Photo1 Violations No violations recorded. DOOR HARDWARE Inspected Condition 3 - Fair Deficiency No deficiencies recorded LINTELS Inspected Condition 3 - Fair STEEL: MAJOR RUSTING Deficiency

## **Building Condition Assessment Survey 2023 - 2024**

Architectural Inspection K016 Question Response **EXTERIOR** DOORS Inspected LINTELS K016 Roof Plan reference Main Entrance A Vault 1953 Addition AW1 Bedford Avenue F <u>3</u> <u>3</u> AW2 AW9 AW8 ĀW7 ② <u>3</u> Е D С **Taylor Street Deficiency Quantity** 10 Quantity Uom L.F. Potential Action REPLACE Urgency of Action PRIORITY 4 Purpose of Action LEVEL 2 Deficiency Photo1 Exit 4 Violations No violations recorded. TRANSOM/SIDE LIGHT Does not Exist EXTERIOR WALLS Inspected Concrete, Masonry Material Type(s) Replacement Quantity 70,000 S.F. Replacement Uom Instance on All Facades Inspected Instance Condition 3 - Fair Instance Quantity 70,000 Instance Quantity Uom S.F. TERRA COTTA: CHIPPED/SPALLED/BROKEN PIECES - MAJOR Deficiency Roof Plan reference K016 ① <u>5</u> 3 <u>3</u> С Taylor Street