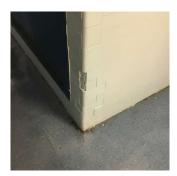

## **Building Condition Assessment Survey 2023 - 2024**

Architectural Inspection K016 Question Response **EXTERIOR** EXTERIOR WALLS Deficiency BRICK: MAJOR / THRU CRACKS Roof Plan reference K016 Bedford Avenue ③ <u>3</u> ② <u>3</u> С Taylor Street Elevation **Deficiency Quantity** 20 Quantity Uom S.F. REMOVE AND REBUILD Potential Action Urgency of Action PRIORITY 4 Purpose of Action LEVEL 2 Deficiency Photo1 Facade E Violations No violations recorded. BRICK: DETERIORATED JOINTS Deficiency Roof Plan reference K016 3 3 ② <u>3</u>

C Taylor Street

#### EXTERIOR WALLS

Elevation

Deficiency Quantity 500 Quantity Uom S.F. REPOINT Potential Action PRIORITY 3 Urgency of Action Purpose of Action LEVEL 2

Violations No violations recorded.

Deficiency

Roof Plan reference