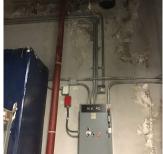

|
| Deficiency Photo1            | THE RESERVE TO SERVE THE PARTY OF THE PARTY |



Boiler Room - North Corner No violations recorded.

| Violations                        | No violations recorded.   |  |
|-----------------------------------|---------------------------|--|
| ROOF STRUCTURE                    | Inspected                 |  |
| Condition                         | 2 - Between Good and Fair |  |
| Deficiency                        | No deficiencies recorded  |  |
| VAULTS-BUNKERS                    | Inspected                 |  |
| Foundation Walls                  | Inspected                 |  |
| Condition                         | 2 - Between Good and Fair |  |
| Deficiency                        | No deficiencies recorded  |  |
| Slab Structure                    | Inspected                 |  |
| Condition                         | 2 - Between Good a