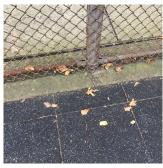

#### K016 Architectural Inspection Question Response Architectural **EXTERIOR** Inspected **AREAWAY** Inspected Instance on AW1-AW9 Inspected Instance Condition 3 - Fair Instance Quantity 9 Instance Quantity Uom **EACH** Deficiency AREAWAY WALLS: CRACKS AND SPALLING K016 Roof Plan reference A Vault 1953 Addition Bedford Avenue F ① 5 <u>3</u> <u>3</u> AW2 AW9 AW8 AW6 Ε D С **Taylor Street Deficiency Quantity** 10 Quantity Uom S.F. REPAIR Potential Action PRIORITY 3 Urgency of Action Purpose of Action LEVEL 2 Deficiency Photo1 AW3 Violations No violations recorded. AREAWAY STAIRS: DETERIORATED Deficiency TREADS/RISERS/NOSINGS Roof Plan reference K016 A Vault 1953 Addition Bedford Avenue F 1) 5 <u>3</u> <u>3</u> AW9 AW8 ĀW7 ② <u>3</u> С **Taylor Street Deficiency Quantity** 80 S.F. Quantity Uom Potential Action REPAIR PRIORITY 3 Urgency of Action Purpose of Action LEVEL 2