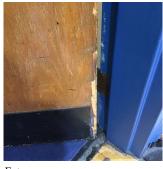

## **Building Condition Assessment Survey 2023 - 2024**

Architectural Inspection K016 Question Response **EXTERIOR** CORNICE Inspected Deficiency Photo1 Cornice near Exit 7 Violations No violations recorded. DOORS Inspected DOORS AND FRAMES Inspected Condition 4 - Between Fair and Poor METAL: DETERIORATED DOOR AND FRAME - MAJOR Deficiency DETERIORATION Roof Plan reference K016 A vault Bedford Avenue 1918 Original Bu 3 <u>3</u> ② <u>3</u> Taylor Street **Deficiency Quantity** Quantity Uom **EACH** Potential Action REPLACE PRIORITY 4 Urgency of Action Purpose of Action LEVEL 2 Deficiency Photo1 Violations No violations recorded. DOOR HARDWARE Inspected Condition 3 - Fair Deficiency No deficiencies recorded LINTELS Inspected Condition 3 - Fair STEEL: MAJOR RUSTING Deficiency