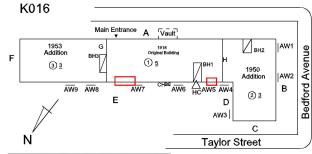

## **Building Condition Assessment Survey 2023 - 2024**

Architectural Inspection K016 Question Response **EXTERIOR** DOORS Inspected LINTELS K016 Roof Plan reference Main Entrance A Vault 1953 Addition AW1 Bedford Avenue F <u>3</u> <u>3</u> AW2 AW9 AW8 ĀW7 ② <u>3</u> Е D С **Taylor Street Deficiency Quantity** 10 Quantity Uom L.F. Potential Action REPLACE Urgency of Action PRIORITY 4 Purpose of Action LEVEL 2 Deficiency Photo1 Exit 4 Violations No violations recorded. TRANSOM/SIDE LIGHT Does not Exist EXTERIOR WALLS Inspected Concrete, Masonry Material Type(s) Replacement Quantity 70,000 S.F. Replacement Uom Instance on All Facades Inspected Instance Condition 3 - Fair Instance Quantity 70,000 Instance Quantity Uom S.F. TERRA COTTA: CHIPPED/SPALLED/BROKEN PIECES - MAJOR Deficiency Roof Plan reference K016 ① <u>5</u> 3 <u>3</u> С Taylor Street