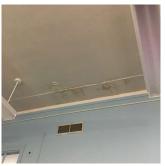

| CORNICE   | Inspected |
|-----------|-----------|
| Condition | 3 - Fair  |

Deficiency TERRA COTTA: MAJOR CRACKS, SPALLING

## **Building Condition Assessment Survey 2023 - 2024**

Architectural Inspection K016

Question Response

**EXTERIOR** 

CORNICE

Roof Plan reference

Deficiency Quantity 20
Quantity Uom S.F.
Potential Action REPLACE
Urgency of Action PRIORITY 4
Purpose of Action LEVEL 2

No violations recorded.

Violations

Roof Plan reference

Deficiency Photo1

Deficiency

PRE-CAST CONCRETE: MAJOR CRACKS, SPALLING

Deficiency Quantity 10
Quantity Uom S.F.
Potential Action REPLACE
Urgency of Action PRIORITY 5
Purpose of Action LEVEL 6

## **Building Condition Assessment Survey 2023 - 2024**

Architectural Inspection K016 Question Response **EXTERIOR** CORNICE Inspected Deficiency Photo1 Cornice near Exit 7 Violations No violations recorded. DOORS Inspected DOORS AND FRAMES Inspected Condition 4 - Between Fair and Poor METAL: DETERIORATED DOOR AND FRAME - MAJOR Deficiency DETERIORATION Roof Plan reference K016 A vault Bedford Avenue 1918 Original Bu 3 <u>3</u> ② <u>3</u> Taylor Street **Deficiency Quantity** Quantity Uom **EACH** Potential Action REPLACE PRIORITY 4 Urgency of Action Purpose of Action LEVEL 2 Deficiency Photo1 Violations No violations recorded. DOOR HARDWARE Inspected Condition 3 - Fair Deficiency No deficiencies recorded LINTELS Inspected Condition 3 - Fair STEEL: MAJOR RUSTING Deficiency