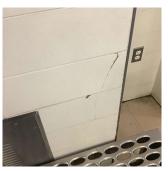

## **Building Condition Assessment Survey 2023 - 2024**

| Potential Falling   Debris     | Priority<br>Condition Exist | Priority<br>Category | Condition<br>Description                                                         | Component<br>Affected                                | Location<br>Description |          | erson(s)<br>lotified | Person(s) Title   | PhotoImage         |
|--------------------------------------------------------------------------------------------------------------------------------------------------------------------------------------------------------------------------------------------------------------------------------------------------------------------------------------------------------------------------------------------------------------------------------------------------------------------------------------------------------------------------------------------------------------------------------------------------------------------------------------------------------------------------------------------------------------------------------------------------------------------------------------------------------------------------------------------------------------------------------------------------------------------------------------------------------------------------------------------------------------------------------------------------------------------------------------------------------------------------------------------------------------------------------------------------------------------------------------------------------------------------------------------------------------------------------------------------------------------------------------------------------------------------------------------------------------------------------------------------------------------------------------------------------------------------------------------------------------------------------------------------------------------------------------------------------------------------------------------------------------------------------------------------------------------------------------------------------------------------------------------------------------------------------------------------------------------------------------------------------------------------------------------------------------------------------------------------------------------------------|-----------------------------|----------------------|----------------------------------------------------------------------------------|------------------------------------------------------|-------------------------|----------|----------------------|-------------------|--------------------|
| Severely behris and comming is a potential falling delivis hazard  Yes Potential Falling Debris with opening underseath is a potential safety bazard. Safety hazard. ADMIN SPACES    Yes Potential Falling Debris with opening underseath is a potential safety hazard. ADMIN SPACES    Yes Potential Falling Debris with opening underseath is a potential safety hazard. ADMIN SPACES    Yes Potential Falling Debris with opening underseath is a potential safety hazard. ADMIN SPACES    Yes Potential Falling Debris with opening underseath is a potential safety hazard. ADMIN SPACES    Yes Potential Falling Debris with opening underseath is a potential safety hazard. ADMIN SPACES    Yes Potential Falling Debris with opening underseath is a potential safety hazard. ADMIN SPACES    Yes Potential Falling Debris with opening underseath is a potential safety hazard. ADMIN SPACES    Yes Potential Falling Debris with opening underseath is a potential safety hazard. ADMIN SPACES    Yes Potential Falling Debris with opening underseath is a potential safety hazard. ADMIN SPACES    Yes Potential Engineer Sequence with potential safety blacket and opening underseath is a potential safety hazard. ADMIN SPACES    Yes Potential Safety hazard. Severely with potential safety blacket and opening underseath is a potential safety hazard. Safety Debris with |                             | Category             | Description                                                                      | Allecteu                                             | Description             | N        | ouneu                |                   |                    |
| duringed interior guard with opening underneath is a potential safety hazard.  Potential Fulling Debris safety hazard.  Missing bottom raling with protruding Protrud | <b>Y</b> es                 |                      | stone cornice is<br>a potential<br>falling debris                                |                                                      |                         | ove R    | obert Bobko          | Custodian         |                    |
| CLASSROOMS afety hazard.  Protruding Elements  Missing bottom railing with protruding bracket and edge is a potential safety hazard.  Missing bottom railing with protruding bracket and edge is a potential safety hazard.  Missing bottom railing with protruding bracket and edge is a potential safety hazard.  Missing bottom railing with protruding Bracket and edge is a potential safety hazard.  Missing bottom railing with protruding Railings RinTiERIOR   Railings RinTiERIOR   Railings RinTiERIOR   Railings Room 518 Robert Bobko Custodian  Custodian  Custodian  Custodian  Custodian  Custodian  Custodian  Condition Component Affected  Description  Response  Is the primary or secondary entrance on an accessible route?  No  Physical Breakdown Structure  Exists  Required Complies  Deficiency Assistiv Fi Listening Ai System St  PROGRAMMATIC ACCESSIBILITY  Exterior Routes  Exterior Entrances & Exits  No Door width < 36°  Exterior Littles  No Door width < 36°  Exterior Entrances & Exits  No Door width < 36°  Exterior Entrances & Exits  No Door width < 36°  Exterior Littles  No Door width < 36°  Exterior Littles  No Door width < 36°  Exterior Entrances & Exits  No Door width < 36°  Exterior Entrances & Exits  No Door width < 36°  Exterior Entrances & Exits  No Door width < 36°  Exterior Entrances & Exits  No Door width < 36°  Exterior Entrances & Exits  No Door width < 36°  Exterior Entrances & Exits  No Door width < 36°  Exterior Entrances & Exits  No Door width < 36°  Exiterior Entrances & Exits  No Door width < 36°  Exiterior Entrances & Exits  No Door width < 36°  Exiterior Entrances & Exits  No Door width < 36°  Exiterior Entrances & Exits  No Door width < 36°  Exiterior Entrances & Exits  No Door width < 36°  Exiterior Entrances & Exits  No Door width < 36°  Exiterior Entrances & Exits  No Door width < 36°  Exiterior Entrances & Exits  No Door width < 36°  Exiterior Entrances & Exits  No Door width < 36°  Exiterior Entrances & Exits  No Door width < 36°  Exiterior Entrances & Exits  No Door width < 36°  Exiterior Ent | ⁄es                         | 0                    | damaged<br>interior guard<br>with opening<br>underneath is a<br>potential safety | INTERIOR                                             | Stair C/2               | R        | obert Bobko          | Custodian         |                    |
| Elements                                                                                                                                                                                                                                                                                                                                                                                                                                                                                                                                                                                                                                                                                                                                                                                                                                                                                                                                                                                                                                                                                                                                                                                                                                                                                                                                                                                                                                                                                                                                                                                                                                                                                                                                                                                                                                                                                                                                                                                                                                                                                                                       | Yes                         |                      | damaged plaster is a potential                                                   | CLASSROOMS<br>/CORRIDORS/<br>ADMIN<br>SPACES         | Rooms 527               | 7,533 R  | obert Bobko          | Custodian         |                    |
| damaged vinyl tile substrate is a potential safety hazard.  Fructural Engineer Required  Structural Condition Component Affected Description Person(s) Notified  Structural Condition Type Description Affected Description Notified  Person(s) Title PhotoImage  Person(s) Title PhotoImage  Programmatic Accessibility  Programmatic Accessibility  Programmatic Accessibility  Programmatic Accessibility  Programmatic Accessibility Status Question Response  Is the primary or secondary entrance on an accessible route? No  Physical Breakdown Structure Exists Required Complies Deficiency Assistive Fi Listening Al System St  PROGRAMMATIC ACCESSIBILITY  Exterior Routes  Exterior Entrances & Exits No Door width < 36"  Exterior H/C Lifts No No                                                                                                                                                                                                                                                                                                                                                                                                                                                                                                                                                                                                                                                                                                                                                                                                                                                                                                                                                                                                                                                                                                                                                                                                                                                                                                                                                                | Yes                         |                      | railing with protruding bracket and edge is a potential safety                   | STAIRS/RAMP<br>S: INTERIOR                           | Stair D/2               | R        | obert Bobko          | Custodian         |                    |
| Condition Type Description Affected Description Notified Person(s) Notified PhotoImage Condition Type Description Affected Description Notified PhotoImage Condition recorded Condition  | 'es                         | Tripping Hazard      | damaged vinyl<br>tile substrate is a<br>potential safety                         | CLASSROOMS<br>/CORRIDORS/<br>ADMIN<br>SPACES   Floor | Room 518                | R        | obert Bobko          | Custodian         |                    |
| Condition Type Description Affected Description Notified  To condition recorded  To conditi | uctural Engin               | eer Required         |                                                                                  |                                                      |                         |          |                      |                   |                    |
| Programmatic Accessibility Status Question  Is the primary or secondary entrance on an accessible route?  Physical Breakdown Structure  Exists  Required  Complies  Deficiency  Assistive  Listening Al  System  St  PROGRAMMATIC ACCESSIBILITY  Exterior Routes  Exterior Entrances & Exits  No  Door width < 36"                                                                                                                                                                                                                                                                                                                                                                                                                                                                                                                                                                                                                                                                                                                                                                                                                                                                                                                                                                                                                                                                                                                                                                                                                                                                                                                                                                                                                                                                                                                                                                                                                                                                                                                                                                                                             |                             |                      |                                                                                  |                                                      |                         | ` '      | )                    | Person(s) Title   | PhotoImage         |
| Programmatic Accessibility Status Question  Is the primary or secondary entrance on an accessible route?  Physical Breakdown Structure  Exists  Required  Complies  Deficiency  Assistive Fi Listening Al System St  PROGRAMMATIC ACCESSIBILITY  Exterior Routes  Exterior Entrances & Exits  No  Door width < 36"  Exterior H/C Lifts  No  No                                                                                                                                                                                                                                                                                                                                                                                                                                                                                                                                                                                                                                                                                                                                                                                                                                                                                                                                                                                                                                                                                                                                                                                                                                                                                                                                                                                                                                                                                                                                                                                                                                                                                                                                                                                 | lo condition reco           | rded                 |                                                                                  |                                                      |                         |          |                      |                   |                    |
| Is the primary or secondary entrance on an accessible route?  Physical Breakdown Structure  Exists Required Complies Deficiency Assistive Fi Listening Al System St  PROGRAMMATIC ACCESSIBILITY  Exterior Routes  Exterior Entrances & Exits  No Door width < 36"  Exterior H/C Lifts  No No                                                                                                                                                                                                                                                                                                                                                                                                                                                                                                                                                                                                                                                                                                                                                                                                                                                                                                                                                                                                                                                                                                                                                                                                                                                                                                                                                                                                                                                                                                                                                                                                                                                                                                                                                                                                                                   | ogrammatic A                | ccessibility         |                                                                                  |                                                      |                         |          |                      |                   |                    |
| Physical Breakdown Structure  Exists Required Complies Deficiency Assistive Fi Listening Al System Structure  PROGRAMMATIC ACCESSIBILITY  Exterior Routes  Exterior Entrances & Exits No Door width < 36"  Exterior H/C Lifts No No                                                                                                                                                                                                                                                                                                                                                                                                                                                                                                                                                                                                                                                                                                                                                                                                                                                                                                                                                                                                                                                                                                                                                                                                                                                                                                                                                                                                                                                                                                                                                                                                                                                                                                                                                                                                                                                                                            | Programmatic                | Accessibility Status | Question                                                                         |                                                      |                         |          | Resp                 | onse              |                    |
| Listening Al System St                                                                                                                                                                                                                                                                                                                                                                                                                                                                                                                                                                                                                                                                                                                                                                                                                                                                                                                                                                                                                                                                                                                                                                                                                                                                                                                                                                                                                                                                                                                                                                                                                                                                                                                                                                                                                                                                                                                                                                                                                                                                                                         | Is the primary of           | r secondary entrance | on an accessible rout                                                            | re?                                                  |                         |          | No                   |                   |                    |
| Exterior Routes  Exterior Entrances & Exits  No Door width < 36"  Exterior H/C Lifts  No No                                                                                                                                                                                                                                                                                                                                                                                                                                                                                                                                                                                                                                                                                                                                                                                                                                                                                                                                                                                                                                                                                                                                                                                                                                                                                                                                                                                                                                                                                                                                                                                                                                                                                                                                                                                                                                                                                                                                                                                                                                    | Physical Break              | down Structure       |                                                                                  |                                                      | Exists                  | Required | d Complies           | <b>Deficiency</b> | Listening A        |
| Exterior Entrances & Exits  No Door width < 36"  Exterior H/C Lifts  No No                                                                                                                                                                                                                                                                                                                                                                                                                                                                                                                                                                                                                                                                                                                                                                                                                                                                                                                                                                                                                                                                                                                                                                                                                                                                                                                                                                                                                                                                                                                                                                                                                                                                                                                                                                                                                                                                                                                                                                                                                                                     | PROGRAMM                    | ATIC ACCESSIBII      | LITY                                                                             |                                                      |                         |          |                      |                   |                    |
| Exterior H/C Lifts No No                                                                                                                                                                                                                                                                                                                                                                                                                                                                                                                                                                                                                                                                                                                                                                                                                                                                                                                                                                                                                                                                                                                                                                                                                                                                                                                                                                                                                                                                                                                                                                                                                                                                                                                                                                                                                                                                                                                                                                                                                                                                                                       |                             |                      |                                                                                  |                                                      |                         |          |                      |                   |                    |
|                                                                                                                                                                                                                                                                                                                                                                                                                                                                                                                                                                                                                                                                                                                                                                                                                                                                                                                                                                                                                                                                                                                                                                                                                                                                                                                                                                                                                                                                                                                                                                                                                                                                                                                                                                                                                                                                                                                                                                                                                                                                                                                                |                             |                      | ts                                                                               |                                                      |                         |          | No                   | Door width < 36"  |                    |
| Exterior Ramps and Railings No No                                                                                                                                                                                                                                                                                                                                                                                                                                                                                                                                                                                                                                                                                                                                                                                                                                                                                                                                                                                                                                                                                                                                                                                                                                                                                                                                                                                                                                                                                                                                                                                                                                                                                                                                                                                                                                                                                                                                                                                                                                                                                              |                             |                      |                                                                                  |                                                      |                         |          |                      |                   |                    |
|                                                                                                                                                                                                                                                                                                                                                                                                                                                                                                                                                                                                                                                                                                                                                                                                                                                                                                                                                                                                                                                                                                                                                                                                                                                                                                                                                                                                                                                                                                                                                                                                                                                                                                                                                                                                                                                                                                                                                                                                                                                                                                                                | Exterio                     | or Kamps and Raili   | ngs                                                                              |                                                      | No                      | No       |                      |                   |                    |
|                                                                                                                                                                                                                                                                                                                                                                                                                                                                                                                                                                                                                                                                                                                                                                                                                                                                                                                                                                                                                                                                                                                                                                                                                                                                                                                                                                                                                                                                                                                                                                                                                                                                                                                                                                                                                                                                                                                                                                                                                                                                                                                                | (P)                         |                      |                                                                                  |                                                      | Page 3 of 59            | )        |                      |                   | Print Date: 6/27/2 |