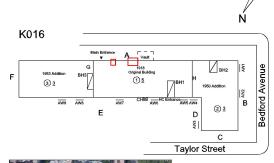

#### K016 Architectural Inspection Question Response Architectural **EXTERIOR** Inspected **AREAWAY** Inspected Instance on AW1-AW9 Inspected Instance Condition 3 - Fair Instance Quantity 9 Instance Quantity Uom **EACH** Deficiency AREAWAY WALLS: CRACKS AND SPALLING K016 Roof Plan reference A Vault 1953 Addition Bedford Avenue F ① 5 <u>3</u> <u>3</u> AW2 AW9 AW8 AW6 Ε D С **Taylor Street Deficiency Quantity** 10 Quantity Uom S.F. REPAIR Potential Action PRIORITY 3 Urgency of Action Purpose of Action LEVEL 2 Deficiency Photo1 AW3 Violations No violations recorded. AREAWAY STAIRS: DETERIORATED Deficiency TREADS/RISERS/NOSINGS Roof Plan reference K016 A Vault 1953 Addition Bedford Avenue F 1) 5 <u>3</u> <u>3</u> AW9 AW8 ĀW7 ② <u>3</u> С **Taylor Street Deficiency Quantity** 80 S.F. Quantity Uom Potential Action REPAIR PRIORITY 3 Urgency of Action Purpose of Action LEVEL 2