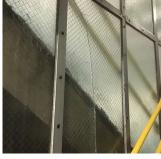

## **Building Condition Assessment Survey 2023 - 2024**

Architectural Inspection K016 Question Response **EXTERIOR** EXTERIOR WALLS LEVEL 2 Purpose of Action Deficiency Photo1 Facade E Violations No violations recorded. EXTERIOR SOFFITS Inspected Condition 2 - Between Good and Fair Deficiency No deficiencies recorded LOADING DOCK Does not Exist LOUVER Inspected Condition 2 - Between Good and Fair Deficiency No deficiencies recorded **PARAPETS** Inspected Material Type(s) Masonry 5,500 Replacement Quantity C.F. Replacement Uom Instance on All Facades Inspected 4 - Between Fair and Poor Instance Condition 5,500 Instance Quantity C.F. Instance Quantity Uom Deficiency BRICK: EFFLORESCENCE Roof Plan reference K016 A [vault] Bedford Avenue ② <u>3</u> С **Taylor Street** Deficiency Quantity 100 Quantity Uom S.F. Potential Action MAINTENANCE Urgency of Action PRIORITY 1