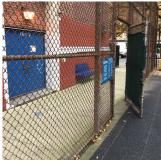

#### K016 Architectural Inspection Question Response Architectural **EXTERIOR** Inspected **AREAWAY** Inspected Instance on AW1-AW9 Inspected Instance Condition 3 - Fair Instance Quantity 9 Instance Quantity Uom **EACH** Deficiency AREAWAY WALLS: CRACKS AND SPALLING K016 Roof Plan reference A Vault 1953 Addition Bedford Avenue F ① 5 <u>3</u> <u>3</u> AW2 AW9 AW8 AW6 Ε D С **Taylor Street Deficiency Quantity** 10 Quantity Uom S.F. REPAIR Potential Action PRIORITY 3 Urgency of Action Purpose of Action LEVEL 2 Deficiency Photo1 AW3 Violations No violations recorded. AREAWAY STAIRS: DETERIORATED Deficiency TREADS/RISERS/NOSINGS Roof Plan reference K016 A Vault 1953 Addition Bedford Avenue F 1) 5 <u>3</u> <u>3</u> AW9 AW8 ĀW7 ② <u>3</u> С **Taylor Street Deficiency Quantity** 80 S.F. Quantity Uom Potential Action REPAIR PRIORITY 3 Urgency of Action Purpose of Action LEVEL 2