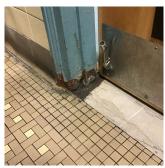

#### K016 Architectural Inspection Question Response Architectural **EXTERIOR** Inspected **AREAWAY** Inspected Instance on AW1-AW9 Inspected Instance Condition 3 - Fair Instance Quantity 9 Instance Quantity Uom **EACH** Deficiency AREAWAY WALLS: CRACKS AND SPALLING K016 Roof Plan reference A Vault 1953 Addition Bedford Avenue F ① 5 <u>3</u> <u>3</u> AW2 AW9 AW8 AW6 Ε D С **Taylor Street Deficiency Quantity** 10 Quantity Uom S.F. REPAIR Potential Action PRIORITY 3 Urgency of Action Purpose of Action LEVEL 2 Deficiency Photo1 AW3 Violations No violations recorded. AREAWAY STAIRS: DETERIORATED Deficiency TREADS/RISERS/NOSINGS Roof Plan reference K016 A Vault 1953 Addition Bedford Avenue F 1) 5 <u>3</u> <u>3</u> AW9 AW8 ĀW7 ② <u>3</u> С **Taylor Street Deficiency Quantity** 80 S.F. Quantity Uom Potential Action REPAIR PRIORITY 3 Urgency of Action Purpose of Action LEVEL 2

## **Building Condition Assessment Survey 2023 - 2024**

Architectural Inspection K016

Question

Response

**EXTERIOR** 

AREAWAY

Deficiency Photo1

AW3