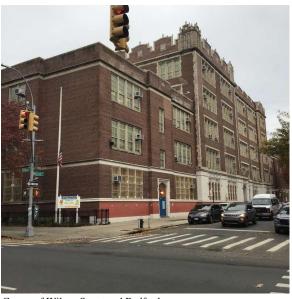

Corner of Wilson Street and Bedford Avenue - North View

K016 Architectural Inspection

Main Entrance Photo

Roof Photo

Facade A - Wilson Street

Roof 1 - Southwest View

Have any Systems/Major Building Components been upgraded?