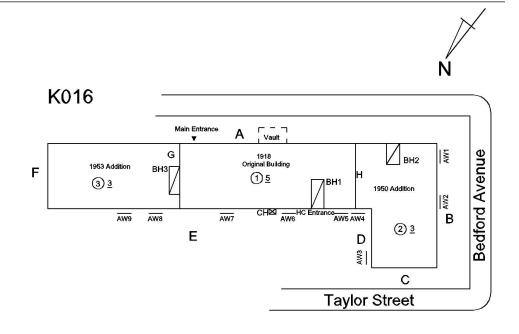

#### K016 Architectural Inspection Question Response Architectural **EXTERIOR** Inspected **AREAWAY** Inspected Instance on AW1-AW9 Inspected Instance Condition 3 - Fair Instance Quantity 9 Instance Quantity Uom **EACH** Deficiency AREAWAY WALLS: CRACKS AND SPALLING K016 Roof Plan reference A Vault 1953 Addition Bedford Avenue F ① 5 <u>3</u> <u>3</u> AW2 AW9 AW8 AW6 Ε D С **Taylor Street Deficiency Quantity** 10 Quantity Uom S.F. REPAIR Potential Action PRIORITY 3 Urgency of Action Purpose of Action LEVEL 2 Deficiency Photo1 AW3 Violations No violations recorded. AREAWAY STAIRS: DETERIORATED Deficiency TREADS/RISERS/NOSINGS Roof Plan reference K016 A Vault 1953 Addition Bedford Avenue F 1) 5 <u>3</u> <u>3</u> AW9 AW8 ĀW7 ② <u>3</u> С **Taylor Street Deficiency Quantity** 80 S.F. Quantity Uom Potential Action REPAIR PRIORITY 3 Urgency of Action Purpose of Action LEVEL 2