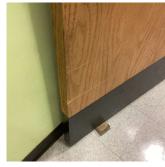

#### Ceiling

Deficiency Photo1

No violations recorded.

Main Entrance

Does not Exist

No violations recorded.

Violations

#### Door(s)

| 5001(5)                           |                          |
|-----------------------------------|--------------------------|
| Instance on 2nd Floor (256 Seats) | Inspected                |
| Condition                         | 3 - Fair                 |
| Deficiency                        | METAL: DETERIORATED DOOR |
| Deficiency Location/Instance      | Main Entrance            |
| Deficiency Quantity               | 1                        |
| Quantity Uom                      | EACH                     |
| Potential Action                  | MAINTENANCE              |
| Urgency of Action                 | PRIORITY 3               |
| Purpose of Action                 | LEVEL 2                  |
| Deficiency Photo1                 |                          |