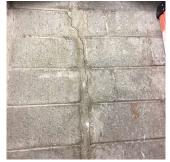

#### DOORS AND FRAMES

Deficiency Photo1

|                         | Facade A                  |  |
|-------------------------|---------------------------|--|
| Violations              | No violations recorded.   |  |
| DOOR HARDWARE           | Inspected                 |  |
| Condition               | 3 - Fair                  |  |
| Deficiency              | No deficiencies recorded  |  |
| LINTELS                 | Inspected                 |  |
| Condition               | 2 - Between Good and Fair |  |
| Deficiency              | No deficiencies recorded  |  |
| TRANSOM/SIDE LIGHT      | Inspected                 |  |
| Condition               | 2 - Between Good and Fair |  |
| Deficiency              | No deficiencies recorded  |  |
| EXTERIOR WALLS          | Inspected                 |  |
| Material Type(s)        | Masonry                   |  |
| Replacement Quantity    | 40,000                    |  |
| Replacement Uom         | S.F.                      |  |
| Instance on All Facades | Inspected                 |  |
| Instance Condition      | 4 - Between Fair and Poor |  |
| Instance Quantity       | 40,000                    |  |
| Instance Quantity Uom   | S.F.                      |  |
|                         |                           |  |

Deficiency

BRICK: WATER INFILTRATION IN INSTRUCTIONAL SPACE

Roof Plan reference

•

K006