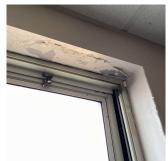

#### DOORS AND FRAMES

Deficiency Photo1

|                         | Facade A                  |  |
|-------------------------|---------------------------|--|
| Violations              | No violations recorded.   |  |
| DOOR HARDWARE           | Inspected                 |  |
| Condition               | 3 - Fair                  |  |
| Deficiency              | No deficiencies recorded  |  |
| LINTELS                 | Inspected                 |  |
| Condition               | 2 - Between Good and Fair |  |
| Deficiency              | No deficiencies recorded  |  |
| TRANSOM/SIDE LIGHT      | Inspected                 |  |
| Condition               | 2 - Between Good and Fair |  |
| Deficiency              | No deficiencies recorded  |  |
| EXTERIOR WALLS          | Inspected                 |  |
| Material Type(s)        | Masonry                   |  |
| Replacement Quantity    | 40,000                    |  |
| Replacement Uom         | S.F.                      |  |
| Instance on All Facades | Inspected                 |  |
| Instance Condition      | 4 - Between Fair and Poor |  |
| Instance Quantity       | 40,000                    |  |
| Instance Quantity Uom   | S.F.                      |  |
|                         |                           |  |

Deficiency

BRICK: WATER INFILTRATION IN INSTRUCTIONAL SPACE

Roof Plan reference

•

K006