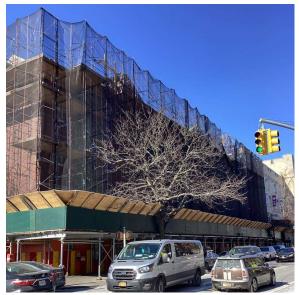

|  |  |
|                                                  | Summary of Principal's Feedback       | The Principal had no comments regarding the physical condition of the building at this time. |  |  |
| Custodian                                        |                                       | Nicholas Terrio                                                                              |  |  |
| Fireman                                          |                                       | Diego Marcelino                                                                              |  |  |
|                                                  |                                       |                                                                                              |  |  |

Facade Photo



Corner of Bedford Avenue and Snyder Avenue - Northwest View

K006

## NYC Department of Education Building Condition Assessment Survey 2023 - 2024

## Architectural Inspection

Main Entrance Photo

K006



Facade A - Bedford Avenue



Roof 1 - South View

| Yes      |                                                    |
|----------|----------------------------------------------------|
| Systems: | Coping - repairs                                   |
| Year:    | Under Construction                                 |
| Systems: | Parapet - repairs                                  |
| Year:    | 2021                                               |
| Systems: | Coping - repairs                                   |
| Year:    | 2019                                               |
| Systems: | P