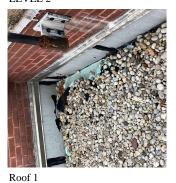

Deficiency Quantity Quantity Uom Potential Action Urgency of Action Purpose of Action Deficiency Photo1

Violations

30 S.F. REPAIR PRIORITY 3 LEVEL 2

.

Roof 1

No violations recorded.

| PLAZA DECK           | Does not Exist |
|----------------------|----------------|
| ROOF                 | Inspected      |
| Roofing              | Inspected      |
| Replacement Quantity | 26,000         |

Roof 1 No violations recorded.

| Violations                     | No violations recorded.   |
|--------------------------------|---------------------------|
| ROOF CAGE                      | Does not Exist            |
| ROOFING                        | Inspected                 |
| Instance on IRMA: Roofs 1 - 16 | Inspected                 |
| Instance Condition             | 4 - Between Fair and Poor |

Instance Photo

Roof 1