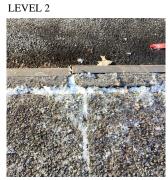

Roof Plan reference

| Deficiency Quantity | 30                            |
|---------------------|-------------------------------|
| Quantity Uom        | S.F.                          |
| Potential Action    | MAINTENANCE                   |
| Urgency of Action   | PRIORITY 3                    |
| Purpose of Action   | LEVEL 2                       |
| Deficiency Photo1   | No photo recorded             |
| Violations          | No violations recorded.       |
| Deficiency          | BRICK: MINOR CRACKS, SPALLING |
| Roof Plan reference |                               |

Deficiency Quantity Quantity Uom Potential Action Urgency of Action Purpose of Action Deficiency Photo1

Violations

30 S.F. REPAIR PRIORITY 3 LEVEL 2

.

Roof 1

No violations recorded.

| PLAZA DECK           | Does not Exist |
|----------------------|----------------|
| ROOF                 | Inspected      |
| Roofing              | Inspected      |
| Replacement Quantity | 26,000         |