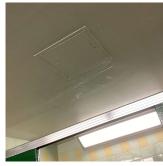

## **Building Condition Assessment Survey 2023 - 2024**

|                                   | _                                  |
|-----------------------------------|------------------------------------|
| uestion                           | Response                           |
| INTERIOR                          |                                    |
| STRUCTURAL                        |                                    |
| VAULTS-BUNKERS                    |                                    |
| Slab Structure                    |                                    |
| Urgency of Action                 | PRIORITY 3                         |
| Purpose of Action                 | LEVEL 5                            |
| Deficiency Photo1                 | Basement - Vault                   |
| Violations                        | No violations recorded.            |
| Vault/Ash Hoist Doors and Framing | Does not Exist                     |
| AUDITORIUM                        | Inspected                          |
| Instance on 2nd Floor (256 Seats) | Inspected                          |
| Ceiling                           | inspecce                           |
| Instance on 2nd Floor (256 Seats) | Inspected                          |
| Condition                         | 2 - Between Good and Fair          |
| Deficiency                        | ACOUSTIC TILES: DAMAGED/MISSING    |
| Deficiency Location/Instance      | Rooms 219B, 219C                   |
| Deficiency Quantity               | 60                                 |
| Quantity Uom                      | S.F.                               |
| Potential Action                  | REPLACE                            |
| Urgency of Action                 | PRIORITY 3                         |
| Purpose of Action                 | LEVEL 2                            |
| Deficiency Photo1                 |                                    |
|                                   | Room 219C                          |
| Violations                        | No violations recorded.            |
| Deficiency                        | GYPSUM BOARD: DAMAGED/DETERIORATED |
| Deficiency Location/Instance      | Left Side, Over Ramp               |
| Deficiency Quantity               | 20                                 |
| Quantity Uom                      | S.F.                               |
| Potential Action                  | REPLACE                            |
| Urgency of Action                 | PRIORITY 3                         |
| Purpose of Action                 | LEVEL 2                            |