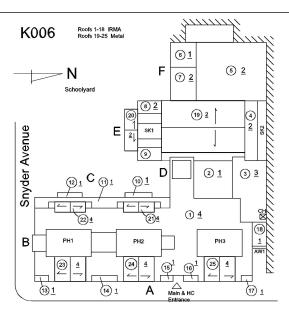

st - 4th Floors                                                     | Yes                   |                       | Yes      |                 |                                  |      |
| Toilet R                     | ooms (Staff)             | 1st - 4th Floors                                                     | Yes                   |                       | Yes      |                 |                                  |      |
|                              |                          |                                                                      |                       |                       |          |                 |                                  |      |

## **Building Condition Assessment Survey 2023 - 2024**

## Architectural Inspection

**Building Template** 



Bedford Avenue

| T    | . •     |
|------|---------|
| Ins  | pection |
| 1110 | pection |

| estion                | Response                                                   |
|-----------------------|------------------------------------------------------------|
| chitectural           |                                                            |
| XTERIOR               | Inspected                                                  |
| AREAWAY               | Inspected                                                  |
| Instance on AW1       | Inspected                                                  |
| Instance Condition    | 2 - Between Good and Fair                                  |
| Instance Quantity     | 1                                                          |
| Instanc