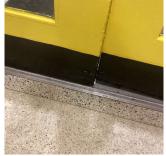

#### DOORS AND FRAMES

Deficiency Photo1

|                         | Facade A                  |  |
|-------------------------|---------------------------|--|
| Violations              | No violations recorded.   |  |
| DOOR HARDWARE           | Inspected                 |  |
| Condition               | 3 - Fair                  |  |
| Deficiency              | No deficiencies recorded  |  |
| LINTELS                 | Inspected                 |  |
| Condition               | 2 - Between Good and Fair |  |
| Deficiency              | No deficiencies recorded  |  |
| TRANSOM/SIDE LIGHT      | Inspected                 |  |
| Condition               | 2 - Between Good and Fair |  |
| Deficiency              | No deficiencies recorded  |  |
| EXTERIOR WALLS          | Inspected                 |  |
| Material Type(s)        | Masonry                   |  |
| Replacement Quantity    | 40,000                    |  |
| Replacement Uom         | S.F.                      |  |
| Instance on All Facades | Inspected                 |  |
| Instance Condition      | 4 - Between Fair and Poor |  |
| Instance Quantity       | 40,000                    |  |
| Instance Quantity Uom   | S.F.                      |  |
|                         |                           |  |

Deficiency

BRICK: WATER INFILTRATION IN INSTRUCTIONAL SPACE

Roof Plan reference

•

K006