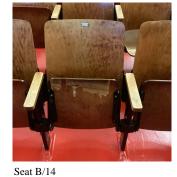

#### Fixed H/C Lift

| Instance on 2nd Floor (256 Se | ats) |
|-------------------------------|------|
|-------------------------------|------|

| Fixed Seating                     |                                      |  |
|-----------------------------------|--------------------------------------|--|
| Instance on 2nd Floor (256 Seats) | Inspected                            |  |
| Condition                         | 3 - Fair                             |  |
| Deficiency                        | DAMAGED/BROKEN/INOPERABLE            |  |
| Deficiency Location/Instance      | Seats B/1, 3, 14, 18, C/1 and others |  |
| Deficiency Quantity               | 13                                   |  |
| Quantity Uom                      | EACH                                 |  |
| Potential Action                  | REPLACE                              |  |
| Urgency of Action                 | PRIORITY 3                           |  |
| Purpose of Action                 | LEVEL 2                              |  |