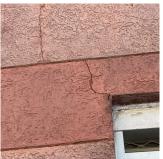

#### EXTERIOR WALLS

Elevation

Deficiency Quantity Quantity Uom Potential Action Urgency of Action Purpose of Action Deficiency Photol Response

500 S.F. REPAIR PRIORITY 5 LEVEL 2

Facade A - 401/402 shown, Facade A - Room 404, Facade C - Rooms 208, 308, 409 similar

| Violations            | No violations recorded.   |  |  |
|-----------------------|---------------------------|--|--|
| EXTERIOR SOFFITS      | Inspected                 |  |  |
| Condition             | 2 - Between Good and Fair |  |  |
| Deficiency            | No deficiencies recorded  |  |  |
| LOADING DOCK          | Does not Exist            |  |  |
| LOUVER                | Under Construction        |  |  |
| PARAPETS              | Inspected                 |  |  |
| Material Type(s)      | Concrete, Masonry         |  |  |
| Replacement Quantity  | 8,000                     |  |  |
| Replacement Uom       | C.F.                      |  |  |
| Instance on All Roofs | Inspected                 |  |  |
| Instance Condition    | 2 - Between Good and Fair |  |  |
| Instance Quantity     | 8,000                     |  |  |
| Instance Quantity Uom | C.F.                      |  |  |
| Deficiency            | BRICK: EFFLORESCENCE      |  |  |