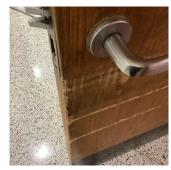

#### Door(s)

| 5001(5)                           |                          |
|-----------------------------------|--------------------------|
| Instance on 2nd Floor (256 Seats) | Inspected                |
| Condition                         | 3 - Fair                 |
| Deficiency                        | METAL: DETERIORATED DOOR |
| Deficiency Location/Instance      | Main Entrance            |
| Deficiency Quantity               | 1                        |
| Quantity Uom                      | EACH                     |
| Potential Action                  | MAINTENANCE              |
| Urgency of Action                 | PRIORITY 3               |
| Purpose of Action                 | LEVEL 2                  |
| Deficiency Photo1                 |                          |