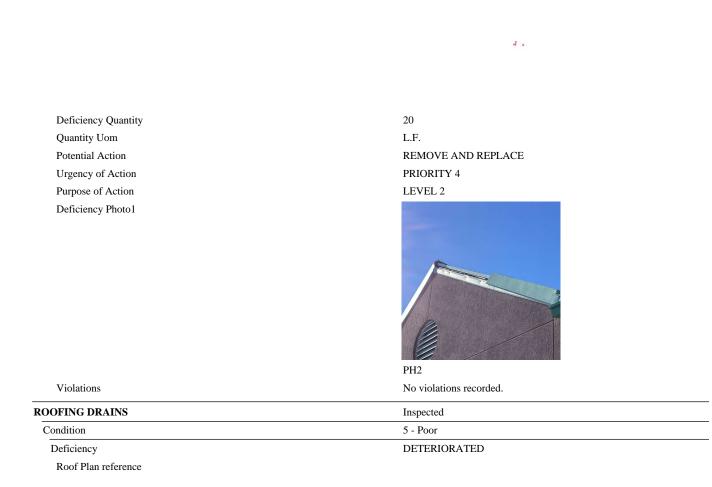

#### DOORS AND FRAMES

Roof Plan reference

| Deficiency Quantity |
|---------------------|
| Quantity Uom        |
| Potential Action    |
| Urgency of Action   |
| Purpose of Action   |
| Deficiency Photo1   |
|                     |

2 EACH REPLACE PRIORITY 4 LEVEL 2

Facade F No violations recorded.

METAL: DETERIORATED DOOR AND FRAME - MAJOR DETERIORATION

Violations

Deficiency

Roof Plan reference

Deficiency Quantity Quantity Uom Potential Action Urgency of Action Purpose of Action 5 EACH REPLACE PRIORITY 4 LEVEL 2