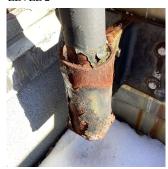

## **Building Condition Assessment Survey 2023 - 2024**

| chitectural Inspection                 | KO                                           |
|----------------------------------------|----------------------------------------------|
| Question                               | Response                                     |
| EXTERIOR                               |                                              |
| ROOF                                   |                                              |
| Roofing                                |                                              |
| Replacement Uom                        | S.F.                                         |
| ROOF HATCH/SMOKE HATCH                 | Inspected                                    |
| Condition                              | 2 - Between Good and Fair                    |
| Deficiency                             | No deficiencies recorded                     |
| LEADERS, GUTTERS, DOWNSPOUTS, SCUPPERS | Inspected                                    |
| Condition                              | 2 - Between Good and Fair                    |
| Deficiency                             | No deficiencies recorded                     |
| ROOF BARRIER/FENCE                     | Inspected                                    |
| Condition                              | 4 - Between Fair and Poor                    |
| Deficiency                             | RAILINGS/PANELS: DETERIORATED, MAJOR RUSTING |

Roof Plan reference

| Deficiency Quantity |
|---------------------|
| Quantity Uom        |
| Potential Action    |
| Urgency of Action   |
| Purpose of Action   |
| Deficiency Photo1   |

100 S.F. REPLACE PRIORITY 4 LEVEL 2