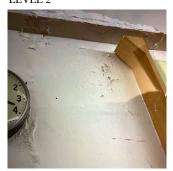

## **Building Condition Assessment Survey 2023 - 2024**

| uestion                                | Response                                      |
|----------------------------------------|-----------------------------------------------|
| INTERIOR                               |                                               |
| CAFETERIA                              |                                               |
| Stage                                  |                                               |
| Instance on 1st Floor - Students       | Does not Exist                                |
| Walls                                  |                                               |
| Instance on 1st Floor - Staff (600 SF) | Inspected                                     |
| Condition                              | 2 - Between Good and Fair                     |
| Deficiency                             | GYPSUM BOARD: DETERIORATED                    |
| Deficiency Location/Instance           | Near Sink, Next to Main Entrance              |
| Deficiency Quantity                    | 20                                            |
| Quantity Uom                           | S.F.                                          |
| Potential Action                       | REPLACE                                       |
| Urgency of Action                      | PRIORITY 3                                    |
| Purpose of Action                      | LEVEL 2                                       |
|                                        | Near Sink                                     |
| Violations                             | No violations recorded.                       |
| Window Curtains/Shades/Blinds          |                                               |
| Instance on 1st Floor - Students       | Does not Exist                                |
|                                        | Does not Exist                                |
| Instance on 1st Floor - Staff (600 SF) |                                               |
| CLASSROOMS/CORRIDORS/ADMIN SPACES      | Inspected                                     |
| Ceiling                                | Inspected                                     |
| Condition                              | 2 - Between Good and Fair                     |
| Deficiency                             | ACOUSTIC TILES: DAMAGED/MISSING - ACTIVE LEAK |
| Deficiency Location/Instance           | Rooms 410, 419C, 420                          |
| Deficiency Quantity                    | 100                                           |
| Quantity Uom                           | S.F.                                          |
| Potential Action                       | REPLACE                                       |
| Urgency of Action                      | PRIORITY 5                                    |
| Purpose of Action                      | LEVEL 2                                       |
| Deficiency Photo1                      |                                               |
| Violations                             | Room 410                                      |
|                                        | No violations recorded.                       |