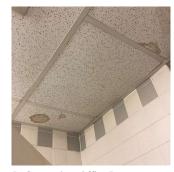

## **Building Condition Assessment Survey 2023 - 2024**

| uestion                                | Response                                      |
|----------------------------------------|-----------------------------------------------|
| INTERIOR                               |                                               |
| CAFETERIA                              |                                               |
| Stage                                  |                                               |
| Instance on 1st Floor - Students       | Does not Exist                                |
| Walls                                  |                                               |
| Instance on 1st Floor - Staff (600 SF) | Inspected                                     |
| Condition                              | 2 - Between Good and Fair                     |
| Deficiency                             | GYPSUM BOARD: DETERIORATED                    |
| Deficiency Location/Instance           | Near Sink, Next to Main Entrance              |
| Deficiency Quantity                    | 20                                            |
| Quantity Uom                           | S.F.                                          |
| Potential Action                       | REPLACE                                       |
| Urgency of Action                      | PRIORITY 3                                    |
| Purpose of Action                      | LEVEL 2                                       |
|                                        | Near Sink                                     |
| Violations                             | No violations recorded.                       |
| Window Curtains/Shades/Blinds          |                                               |
| Instance on 1st Floor - Students       | Does not Exist                                |
|                                        | Does not Exist                                |
| Instance on 1st Floor - Staff (600 SF) |                                               |
| CLASSROOMS/CORRIDORS/ADMIN SPACES      | Inspected                                     |
| Ceiling                                | Inspected                                     |
| Condition                              | 2 - Between Good and Fair                     |
| Deficiency                             | ACOUSTIC TILES: DAMAGED/MISSING - ACTIVE LEAK |
| Deficiency Location/Instance           | Rooms 410, 419C, 420                          |
| Deficiency Quantity                    | 100                                           |
| Quantity Uom                           | S.F.                                          |
| Potential Action                       | REPLACE                                       |
| Urgency of Action                      | PRIORITY 5                                    |
| Purpose of Action                      | LEVEL 2                                       |
| Deficiency Photo1                      |                                               |
| Violations                             | Room 410                                      |
|                                        | No violations recorded.                       |