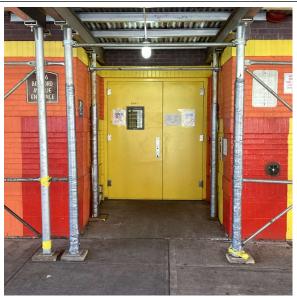

## Architectural Inspection

Main Entrance Photo

K006

Facade A - Bedford Avenue

Roof 1 - South View

| Yes      |                                                    |
|----------|----------------------------------------------------|
| Systems: | Coping - repairs                                   |
| Year:    | Under Construction                                 |
| Systems: | Parapet - repairs                                  |
| Year:    | 2021                                               |
| Systems: | Coping - repairs                                   |
| Year:    | 2019                                               |
| Systems: | Parapet, Skylight and Roofing (Flashing) - repairs |
| Year:    | 2017                                               |
| Systems: | New (Metal) Roofing; Skylight - repairs            |
| Year:    | 2012                                               |
| Systems: | Parapet - repairs                                  |
| Year:    | 2007                                               |
| No       |                                                    |
| No       |                                                    |
| No       |                                                    |