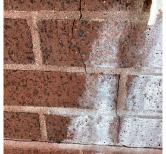

#### DOORS AND FRAMES

Deficiency Photo1

|                         | Facade A                  |  |
|-------------------------|---------------------------|--|
| Violations              | No violations recorded.   |  |
| DOOR HARDWARE           | Inspected                 |  |
| Condition               | 3 - Fair                  |  |
| Deficiency              | No deficiencies recorded  |  |
| LINTELS                 | Inspected                 |  |
| Condition               | 2 - Between Good and Fair |  |
| Deficiency              | No deficiencies recorded  |  |
| TRANSOM/SIDE LIGHT      | Inspected                 |  |
| Condition               | 2 - Between Good and Fair |  |
| Deficiency              | No deficiencies recorded  |  |
| EXTERIOR WALLS          | Inspected                 |  |
| Material Type(s)        | Masonry                   |  |
| Replacement Quantity    | 40,000                    |  |
| Replacement Uom         | S.F.                      |  |
| Instance on All Facades | Inspected                 |  |
| Instance Condition      | 4 - Between Fair and Poor |  |
| Instance Quantity       | 40,000                    |  |
| Instance Quantity Uom   | S.F.                      |  |
|                         |                           |  |

Deficiency

BRICK: WATER INFILTRATION IN INSTRUCTIONAL SPACE

Roof Plan reference

•

K006