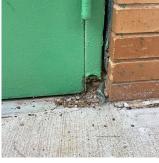

#### **EXTERIOR**

COPING

Deficiency Photo1

Roof 1

No violations recorded. Violations

| CORNICE          | Inspected                 |  |
|------------------|---------------------------|--|
| Condition        | 2 - Between Good and Fair |  |
| Deficiency       | No deficiencies recorded  |  |
| DOORS            | Inspected                 |  |
| DOORS AND FRAMES | Inspected                 |  |
| Condition        | 5 - Poor                  |  |

Deficiency

Roof Plan reference

<u> 10 РН 5</u> ↓

34≜ ₹<sub>©3</sub> Parkside Avenue

Print Date: 6/27/2024

7 Deficiency Quantity Quantity Uom EACH Potential Action REPLACE PRIORITY 4 Urgency of Action LEVEL 2