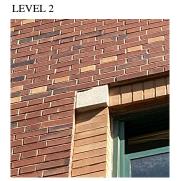

#### **Building Condition Assessment Survey 2023 - 2024**

K002 Architectural Inspection Question Response Architectural **EXTERIOR** Inspected AREAWAY Inspected Instance on AW1 - AW3 Inspected Instance Condition 2 - Between Good and Fair Instance Quantity 3 Instance Quantity Uom EACH AREAWAY WALLS: CRACKS AND SPALLING Deficiency Roof Plan reference K002 ⑩<u>PH5</u> ↓ ②<u>4A</u> 344 **€**3 Parkside Avenue Deficiency Quantity 20 S.F. Quantity Uom Potential Action REPAIR Urgency of Action PRIORITY 3 LEVEL 2 Purpose of Action Deficiency Photo1 AW2 Violations No violations recorded. AWNINGS AND CANOPIES Does not Exist **CHIMNEY** Inspected Material Type(s) Masonry Condition 2 - Between Good and Fair Deficiency No deficiencies recorded COPING Inspected Condition 3 - Fair Deficiency CAST STONE: CRACKED/BROKEN PIECES Roof Plan reference K002 ②4A 34≜ Parkside Avenue 10 **Deficiency Quantity** Quantity Uom L.F. Potential Action REPLACE-IN-KIND Urgency of Action PRIORITY 4 Purpose of Action LEVEL 2