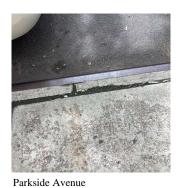

| Architectural l | nspection                   |                                                                                                         |                                                                      |                                          | ·                    |           | K002 |
|-----------------|-----------------------------|---------------------------------------------------------------------------------------------------------|----------------------------------------------------------------------|------------------------------------------|----------------------|-----------|------|
| No              | Protruding<br>Elements      | Severely<br>damaged<br>wrought iron<br>fence is a<br>potential safety<br>hazard.                        | SITE   FENCES                                                        | Parkside Avenue<br>Near Containers       | Winston<br>Marshall  | Handyman  |      |
| No              | Tripping Hazard             | Damaged and<br>sinking asphalt<br>near the trench<br>drain covers is a<br>potential<br>tripping hazard. | SITE   PAVING<br>  Student Non-<br>Use   Asphalt                     | Near Containers<br>on Parkside<br>Avenue | Winston<br>Marshall  | Handyman  |      |
| No              | Tripping Hazard             | Heaving pavers<br>are a potential<br>tripping hazard.                                                   | SITE   PAVING<br>  Site Sidewalks<br>& Walkways  <br>Pavers          | Parkside Avenue<br>- Exit 2              | Winston<br>Marshall  | Handyman  |      |
| Yes             | Potential Falling<br>Debris | Loose metal pan<br>ceiling tiles are<br>a potential<br>safety hazard.                                   | INTERIOR  <br>KITCHEN  <br>Ceiling                                   | Near Windows                             | Emmanuel<br>Reynolds | Custodian |      |
| Yes             | Potential Falling<br>Debris | Severely rusted<br>stair support is a<br>potential<br>hazardous<br>condition.                           | INTERIOR  <br>STAIRS/RAMP<br>S: INTERIOR  <br>Stairs and<br>Landings | Stairs A/1,3,<br>L/2, M/1,2,<br>Z/1,2,3  | Emmanuel<br>Reynolds | Custodian |      |
| Yes             | Tripping Hazard             | Severely<br>heaving tree pit<br>covers are a<br>potential<br>tripping hazard.                           | DOT Sidewalk                                                         | Parkside Avenue                          | Emmanuel<br>Reynolds | Custodian |      |