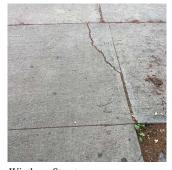

| Architectural l | nspection                   |                                                                                                         |                                                                      |                                          | ·                    |           | K002 |
|-----------------|-----------------------------|---------------------------------------------------------------------------------------------------------|----------------------------------------------------------------------|------------------------------------------|----------------------|-----------|------|
| No              | Protruding<br>Elements      | Severely<br>damaged<br>wrought iron<br>fence is a<br>potential safety<br>hazard.                        | SITE   FENCES                                                        | Parkside Avenue<br>Near Containers       | Winston<br>Marshall  | Handyman  |      |
| No              | Tripping Hazard             | Damaged and<br>sinking asphalt<br>near the trench<br>drain covers is a<br>potential<br>tripping hazard. | SITE   PAVING<br>  Student Non-<br>Use   Asphalt                     | Near Containers<br>on Parkside<br>Avenue | Winston<br>Marshall  | Handyman  |      |
| No              | Tripping Hazard             | Heaving pavers<br>are a potential<br>tripping hazard.                                                   | SITE   PAVING<br>  Site Sidewalks<br>& Walkways  <br>Pavers          | Parkside Avenue<br>- Exit 2              | Winston<br>Marshall  | Handyman  |      |
| Yes             | Potential Falling<br>Debris | Loose metal pan<br>ceiling tiles are<br>a potential<br>safety hazard.                                   | INTERIOR  <br>KITCHEN  <br>Ceiling                                   | Near Windows                             | Emmanuel<br>Reynolds | Custodian |      |
| Yes             | Potential Falling<br>Debris | Severely rusted<br>stair support is a<br>potential<br>hazardous<br>condition.                           | INTERIOR  <br>STAIRS/RAMP<br>S: INTERIOR  <br>Stairs and<br>Landings | Stairs A/1,3,<br>L/2, M/1,2,<br>Z/1,2,3  | Emmanuel<br>Reynolds | Custodian |      |
| Yes             | Tripping Hazard             | Severely<br>heaving tree pit<br>covers are a<br>potential<br>tripping hazard.                           | DOT Sidewalk                                                         | Parkside Avenue                          | Emmanuel<br>Reynolds | Custodian |      |