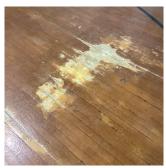

| Architectural l | nspection                   |                                                                                                         |                                                                      |                                          | ·                    |           | K002 |
|-----------------|-----------------------------|---------------------------------------------------------------------------------------------------------|----------------------------------------------------------------------|------------------------------------------|----------------------|-----------|------|
| No              | Protruding<br>Elements      | Severely<br>damaged<br>wrought iron<br>fence is a<br>potential safety<br>hazard.                        | SITE   FENCES                                                        | Parkside Avenue<br>Near Containers       | Winston<br>Marshall  | Handyman  |      |
| No              | Tripping Hazard             | Damaged and<br>sinking asphalt<br>near the trench<br>drain covers is a<br>potential<br>tripping hazard. | SITE   PAVING<br>  Student Non-<br>Use   Asphalt                     | Near Containers<br>on Parkside<br>Avenue | Winston<br>Marshall  | Handyman  |      |
| No              | Tripping Hazard             | Heaving pavers<br>are a potential<br>tripping hazard.                                                   | SITE   PAVING<br>  Site Sidewalks<br>& Walkways  <br>Pavers          | Parkside Avenue<br>- Exit 2              | Winston<br>Marshall  | Handyman  |      |
| Yes             | Potential Falling<br>Debris | Loose metal pan<br>ceiling tiles are<br>a potential<br>safety hazard.                                   | INTERIOR  <br>KITCHEN  <br>Ceiling                                   | Near Windows                             | Emmanuel<br>Reynolds | Custodian |      |
| Yes             | Potential Falling<br>Debris | Severely rusted<br>stair support is a<br>potential<br>hazardous<br>condition.                           | INTERIOR  <br>STAIRS/RAMP<br>S: INTERIOR  <br>Stairs and<br>Landings | Stairs A/1,3,<br>L/2, M/1,2,<br>Z/1,2,3  | Emmanuel<br>Reynolds | Custodian |      |
| Yes             | Tripping Hazard             | Severely<br>heaving tree pit<br>covers are a<br>potential<br>tripping hazard.                           | DOT Sidewalk                                                         | Parkside Avenue                          | Emmanuel<br>Reynolds | Custodian |      |