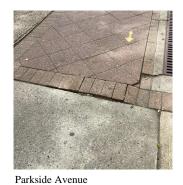

| Architectural l | nspection                   |                                                                                                         |                                                                      |                                          | ·                    |           | K002 |
|-----------------|-----------------------------|---------------------------------------------------------------------------------------------------------|----------------------------------------------------------------------|------------------------------------------|----------------------|-----------|------|
| No              | Protruding<br>Elements      | Severely<br>damaged<br>wrought iron<br>fence is a<br>potential safety<br>hazard.                        | SITE   FENCES                                                        | Parkside Avenue<br>Near Containers       | Winston<br>Marshall  | Handyman  |      |
| No              | Tripping Hazard             | Damaged and<br>sinking asphalt<br>near the trench<br>drain covers is a<br>potential<br>tripping hazard. | SITE   PAVING<br>  Student Non-<br>Use   Asphalt                     | Near Containers<br>on Parkside<br>Avenue | Winston<br>Marshall  | Handyman  |      |
| No              | Tripping Hazard             | Heaving pavers<br>are a potential<br>tripping hazard.                                                   | SITE   PAVING<br>  Site Sidewalks<br>& Walkways  <br>Pavers          | Parkside Avenue<br>- Exit 2              | Winston<br>Marshall  | Handyman  |      |
| Yes             | Potential Falling<br>Debris | Loose metal pan<br>ceiling tiles are<br>a potential<br>safety hazard.                                   | INTERIOR  <br>KITCHEN  <br>Ceiling                                   | Near Windows                             | Emmanuel<br>Reynolds | Custodian |      |
| Yes             | Potential Falling<br>Debris | Severely rusted<br>stair support is a<br>potential<br>hazardous<br>condition.                           | INTERIOR  <br>STAIRS/RAMP<br>S: INTERIOR  <br>Stairs and<br>Landings | Stairs A/1,3,<br>L/2, M/1,2,<br>Z/1,2,3  | Emmanuel<br>Reynolds | Custodian |      |
| Yes             | Tripping Hazard             | Severely<br>heaving tree pit<br>covers are a<br>potential<br>tripping hazard.                           | DOT Sidewalk                                                         | Parkside Avenue                          | Emmanuel<br>Reynolds | Custodian |      |