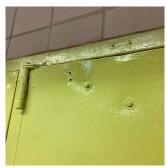

#### **EXTERIOR**

COPING

Deficiency Photo1

Roof 1

No violations recorded. Violations

| CORNICE          | Inspected                 |  |
|------------------|---------------------------|--|
| Condition        | 2 - Between Good and Fair |  |
| Deficiency       | No deficiencies recorded  |  |
| DOORS            | Inspected                 |  |
| DOORS AND FRAMES | Inspected                 |  |
| Condition        | 5 - Poor                  |  |