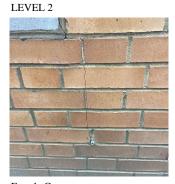

#### **Building Condition Assessment Survey 2023 - 2024**

K002 Architectural Inspection Question Response Architectural **EXTERIOR** Inspected AREAWAY Inspected Instance on AW1 - AW3 Inspected Instance Condition 2 - Between Good and Fair Instance Quantity 3 Instance Quantity Uom EACH AREAWAY WALLS: CRACKS AND SPALLING Deficiency Roof Plan reference K002 ⑩<u>PH5</u> ↓ ②<u>4A</u> 344 **€**3 Parkside Avenue Deficiency Quantity 20 S.F. Quantity Uom Potential Action REPAIR Urgency of Action PRIORITY 3 LEVEL 2 Purpose of Action Deficiency Photo1 AW2 Violations No violations recorded. AWNINGS AND CANOPIES Does not Exist **CHIMNEY** Inspected Material Type(s) Masonry Condition 2 - Between Good and Fair Deficiency No deficiencies recorded COPING Inspected Condition 3 - Fair Deficiency CAST STONE: CRACKED/BROKEN PIECES Roof Plan reference K002 ②4A 34≜ Parkside Avenue 10 **Deficiency Quantity** Quantity Uom L.F. Potential Action REPLACE-IN-KIND Urgency of Action PRIORITY 4 Purpose of Action LEVEL 2