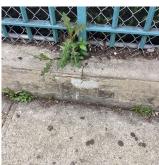

| Architectural l | nspection                   |                                                                                                         |                                                                      |                                          | ·                    |           | K002 |
|-----------------|-----------------------------|---------------------------------------------------------------------------------------------------------|----------------------------------------------------------------------|------------------------------------------|----------------------|-----------|------|
| No              | Protruding<br>Elements      | Severely<br>damaged<br>wrought iron<br>fence is a<br>potential safety<br>hazard.                        | SITE   FENCES                                                        | Parkside Avenue<br>Near Containers       | Winston<br>Marshall  | Handyman  |      |
| No              | Tripping Hazard             | Damaged and<br>sinking asphalt<br>near the trench<br>drain covers is a<br>potential<br>tripping hazard. | SITE   PAVING<br>  Student Non-<br>Use   Asphalt                     | Near Containers<br>on Parkside<br>Avenue | Winston<br>Marshall  | Handyman  |      |
| No              | Tripping Hazard             | Heaving pavers<br>are a potential<br>tripping hazard.                                                   | SITE   PAVING<br>  Site Sidewalks<br>& Walkways  <br>Pavers          | Parkside Avenue<br>- Exit 2              | Winston<br>Marshall  | Handyman  |      |
| Yes             | Potential Falling<br>Debris | Loose metal pan<br>ceiling tiles are<br>a potential<br>safety hazard.                                   | INTERIOR  <br>KITCHEN  <br>Ceiling                                   | Near Windows                             | Emmanuel<br>Reynolds | Custodian |      |
| Yes             | Potential Falling<br>Debris | Severely rusted<br>stair support is a<br>potential<br>hazardous<br>condition.                           | INTERIOR  <br>STAIRS/RAMP<br>S: INTERIOR  <br>Stairs and<br>Landings | Stairs A/1,3,<br>L/2, M/1,2,<br>Z/1,2,3  | Emmanuel<br>Reynolds | Custodian |      |
| Yes             | Tripping Hazard             | Severely<br>heaving tree pit<br>covers are a<br>potential<br>tripping hazard.                           | DOT Sidewalk                                                         | Parkside Avenue                          | Emmanuel<br>Reynolds | Custodian |      |