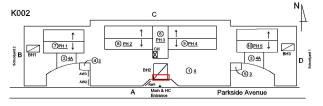

Principal Name

Corner of Parkside Avenue and Nostrand

Architectural Inspection K002

Main Entrance Photo

Roof Photo

Facade A - Parkside Avenue

Avenue - Northwest View

Roof 1 - Southwest View