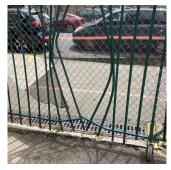

| Architectural l | nspection                   |                                                                                                         |                                                                      |                                          | ·                    |           | K002 |
|-----------------|-----------------------------|---------------------------------------------------------------------------------------------------------|----------------------------------------------------------------------|------------------------------------------|----------------------|-----------|------|
| No              | Protruding<br>Elements      | Severely<br>damaged<br>wrought iron<br>fence is a<br>potential safety<br>hazard.                        | SITE   FENCES                                                        | Parkside Avenue<br>Near Containers       | Winston<br>Marshall  | Handyman  |      |
| No              | Tripping Hazard             | Damaged and<br>sinking asphalt<br>near the trench<br>drain covers is a<br>potential<br>tripping hazard. | SITE   PAVING<br>  Student Non-<br>Use   Asphalt                     | Near Containers<br>on Parkside<br>Avenue | Winston<br>Marshall  | Handyman  |      |
| No              | Tripping Hazard             | Heaving pavers<br>are a potential<br>tripping hazard.                                                   | SITE   PAVING<br>  Site Sidewalks<br>& Walkways  <br>Pavers          | Parkside Avenue<br>- Exit 2              | Winston<br>Marshall  | Handyman  |      |
| Yes             | Potential Falling<br>Debris | Loose metal pan<br>ceiling tiles are<br>a potential<br>safety hazard.                                   | INTERIOR  <br>KITCHEN  <br>Ceiling                                   | Near Windows                             | Emmanuel<br>Reynolds | Custodian |      |
| Yes             | Potential Falling<br>Debris | Severely rusted<br>stair support is a<br>potential<br>hazardous<br>condition.                           | INTERIOR  <br>STAIRS/RAMP<br>S: INTERIOR  <br>Stairs and<br>Landings | Stairs A/1,3,<br>L/2, M/1,2,<br>Z/1,2,3  | Emmanuel<br>Reynolds | Custodian |      |
| Yes             | Tripping Hazard             | Severely<br>heaving tree pit<br>covers are a<br>potential<br>tripping hazard.                           | DOT Sidewalk                                                         | Parkside Avenue                          | Emmanuel<br>Reynolds | Custodian |      |