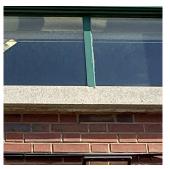

#### **Building Condition Assessment Survey 2023 - 2024**

K002 Architectural Inspection Question Response Architectural **EXTERIOR** Inspected AREAWAY Inspected Instance on AW1 - AW3 Inspected Instance Condition 2 - Between Good and Fair Instance Quantity 3 Instance Quantity Uom EACH AREAWAY WALLS: CRACKS AND SPALLING Deficiency Roof Plan reference K002 ⑩<u>PH5</u> ↓ ②<u>4A</u> 344 **€**3 Parkside Avenue Deficiency Quantity 20 S.F. Quantity Uom Potential Action REPAIR Urgency of Action PRIORITY 3 LEVEL 2 Purpose of Action Deficiency Photo1 AW2 Violations No violations recorded. AWNINGS AND CANOPIES Does not Exist **CHIMNEY** Inspected Material Type(s) Masonry Condition 2 - Between Good and Fair Deficiency No deficiencies recorded COPING Inspected Condition 3 - Fair Deficiency CAST STONE: CRACKED/BROKEN PIECES Roof Plan reference K002 ②4A 34≜ Parkside Avenue 10 **Deficiency Quantity** Quantity Uom L.F. Potential Action REPLACE-IN-KIND Urgency of Action PRIORITY 4 Purpose of Action LEVEL 2