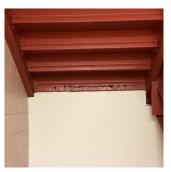

#### **EXTERIOR**

COPING

Deficiency Photo1

Roof 1

No violations recorded. Violations

| CORNICE          | Inspected                 |  |
|------------------|---------------------------|--|
| Condition        | 2 - Between Good and Fair |  |
| Deficiency       | No deficiencies recorded  |  |
| DOORS            | Inspected                 |  |
| DOORS AND FRAMES | Inspected                 |  |
| Condition        | 5 - Poor                  |  |