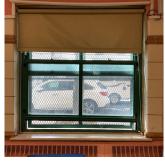

Year: 2020

Systems: Windows - repairs

Year: 2018

Systems: Doors/Frames - repairs

Year: 2016

Have there been any Building Additions?

Have any Systems/Major Building Components been upgraded?

Tandem Schools?
Leased Space?