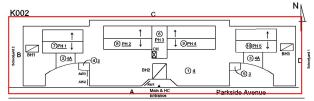

#### **Building Condition Assessment Survey 2023 - 2024**

K002 Architectural Inspection Question Response Architectural **EXTERIOR** Inspected AREAWAY Inspected Instance on AW1 - AW3 Inspected Instance Condition 2 - Between Good and Fair Instance Quantity 3 Instance Quantity Uom EACH AREAWAY WALLS: CRACKS AND SPALLING Deficiency Roof Plan reference K002 ⑩<u>PH5</u> ↓ ②<u>4A</u> 344 **€**3 Parkside Avenue Deficiency Quantity 20 S.F. Quantity Uom Potential Action REPAIR Urgency of Action PRIORITY 3 LEVEL 2 Purpose of Action Deficiency Photo1 AW2 Violations No violations recorded. AWNINGS AND CANOPIES Does not Exist **CHIMNEY** Inspected Material Type(s) Masonry Condition 2 - Between Good and Fair Deficiency No deficiencies recorded COPING Inspected Condition 3 - Fair Deficiency CAST STONE: CRACKED/BROKEN PIECES Roof Plan reference K002 ②4A 34≜ Parkside Avenue 10 **Deficiency Quantity** Quantity Uom L.F. Potential Action REPLACE-IN-KIND Urgency of Action PRIORITY 4 Purpose of Action LEVEL 2