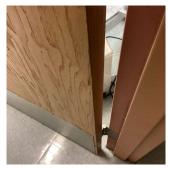

| Architectural l | nspection                   |                                                                                                         |                                                                      |                                          | ·                    |           | K002 |
|-----------------|-----------------------------|---------------------------------------------------------------------------------------------------------|----------------------------------------------------------------------|------------------------------------------|----------------------|-----------|------|
| No              | Protruding<br>Elements      | Severely<br>damaged<br>wrought iron<br>fence is a<br>potential safety<br>hazard.                        | SITE   FENCES                                                        | Parkside Avenue<br>Near Containers       | Winston<br>Marshall  | Handyman  |      |
| No              | Tripping Hazard             | Damaged and<br>sinking asphalt<br>near the trench<br>drain covers is a<br>potential<br>tripping hazard. | SITE   PAVING<br>  Student Non-<br>Use   Asphalt                     | Near Containers<br>on Parkside<br>Avenue | Winston<br>Marshall  | Handyman  |      |
| No              | Tripping Hazard             | Heaving pavers<br>are a potential<br>tripping hazard.                                                   | SITE   PAVING<br>  Site Sidewalks<br>& Walkways  <br>Pavers          | Parkside Avenue<br>- Exit 2              | Winston<br>Marshall  | Handyman  |      |
| Yes             | Potential Falling<br>Debris | Loose metal pan<br>ceiling tiles are<br>a potential<br>safety hazard.                                   | INTERIOR  <br>KITCHEN  <br>Ceiling                                   | Near Windows                             | Emmanuel<br>Reynolds | Custodian |      |
| Yes             | Potential Falling<br>Debris | Severely rusted<br>stair support is a<br>potential<br>hazardous<br>condition.                           | INTERIOR  <br>STAIRS/RAMP<br>S: INTERIOR  <br>Stairs and<br>Landings | Stairs A/1,3,<br>L/2, M/1,2,<br>Z/1,2,3  | Emmanuel<br>Reynolds | Custodian |      |
| Yes             | Tripping Hazard             | Severely<br>heaving tree pit<br>covers are a<br>potential<br>tripping hazard.                           | DOT Sidewalk                                                         | Parkside Avenue                          | Emmanuel<br>Reynolds | Custodian |      |