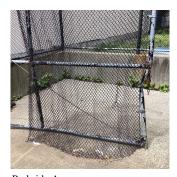

| Architectural l | nspection                   |                                                                                                         |                                                                      |                                          | ·                    |           | K002 |
|-----------------|-----------------------------|---------------------------------------------------------------------------------------------------------|----------------------------------------------------------------------|------------------------------------------|----------------------|-----------|------|
| No              | Protruding<br>Elements      | Severely<br>damaged<br>wrought iron<br>fence is a<br>potential safety<br>hazard.                        | SITE   FENCES                                                        | Parkside Avenue<br>Near Containers       | Winston<br>Marshall  | Handyman  |      |
| No              | Tripping Hazard             | Damaged and<br>sinking asphalt<br>near the trench<br>drain covers is a<br>potential<br>tripping hazard. | SITE   PAVING<br>  Student Non-<br>Use   Asphalt                     | Near Containers<br>on Parkside<br>Avenue | Winston<br>Marshall  | Handyman  |      |
| No              | Tripping Hazard             | Heaving pavers<br>are a potential<br>tripping hazard.                                                   | SITE   PAVING<br>  Site Sidewalks<br>& Walkways  <br>Pavers          | Parkside Avenue<br>- Exit 2              | Winston<br>Marshall  | Handyman  |      |
| Yes             | Potential Falling<br>Debris | Loose metal pan<br>ceiling tiles are<br>a potential<br>safety hazard.                                   | INTERIOR  <br>KITCHEN  <br>Ceiling                                   | Near Windows                             | Emmanuel<br>Reynolds | Custodian |      |
| Yes             | Potential Falling<br>Debris | Severely rusted<br>stair support is a<br>potential<br>hazardous<br>condition.                           | INTERIOR  <br>STAIRS/RAMP<br>S: INTERIOR  <br>Stairs and<br>Landings | Stairs A/1,3,<br>L/2, M/1,2,<br>Z/1,2,3  | Emmanuel<br>Reynolds | Custodian |      |
| Yes             | Tripping Hazard             | Severely<br>heaving tree pit<br>covers are a<br>potential<br>tripping hazard.                           | DOT Sidewalk                                                         | Parkside Avenue                          | Emmanuel<br>Reynolds | Custodian |      |