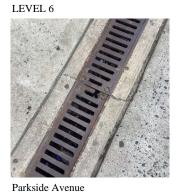

| Architectural l | nspection                   |                                                                                                         |                                                                      |                                          | ·                    |           | K002 |
|-----------------|-----------------------------|---------------------------------------------------------------------------------------------------------|----------------------------------------------------------------------|------------------------------------------|----------------------|-----------|------|
| No              | Protruding<br>Elements      | Severely<br>damaged<br>wrought iron<br>fence is a<br>potential safety<br>hazard.                        | SITE   FENCES                                                        | Parkside Avenue<br>Near Containers       | Winston<br>Marshall  | Handyman  |      |
| No              | Tripping Hazard             | Damaged and<br>sinking asphalt<br>near the trench<br>drain covers is a<br>potential<br>tripping hazard. | SITE   PAVING<br>  Student Non-<br>Use   Asphalt                     | Near Containers<br>on Parkside<br>Avenue | Winston<br>Marshall  | Handyman  |      |
| No              | Tripping Hazard             | Heaving pavers<br>are a potential<br>tripping hazard.                                                   | SITE   PAVING<br>  Site Sidewalks<br>& Walkways  <br>Pavers          | Parkside Avenue<br>- Exit 2              | Winston<br>Marshall  | Handyman  |      |
| Yes             | Potential Falling<br>Debris | Loose metal pan<br>ceiling tiles are<br>a potential<br>safety hazard.                                   | INTERIOR  <br>KITCHEN  <br>Ceiling                                   | Near Windows                             | Emmanuel<br>Reynolds | Custodian |      |
| Yes             | Potential Falling<br>Debris | Severely rusted<br>stair support is a<br>potential<br>hazardous<br>condition.                           | INTERIOR  <br>STAIRS/RAMP<br>S: INTERIOR  <br>Stairs and<br>Landings | Stairs A/1,3,<br>L/2, M/1,2,<br>Z/1,2,3  | Emmanuel<br>Reynolds | Custodian |      |
| Yes             | Tripping Hazard             | Severely<br>heaving tree pit<br>covers are a<br>potential<br>tripping hazard.                           | DOT Sidewalk                                                         | Parkside Avenue                          | Emmanuel<br>Reynolds | Custodian |      |