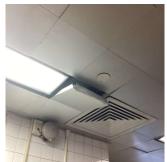

| Architectural l | nspection                   |                                                                                                         |                                                                      |                                          | ·                    |           | K002 |
|-----------------|-----------------------------|---------------------------------------------------------------------------------------------------------|----------------------------------------------------------------------|------------------------------------------|----------------------|-----------|------|
| No              | Protruding<br>Elements      | Severely<br>damaged<br>wrought iron<br>fence is a<br>potential safety<br>hazard.                        | SITE   FENCES                                                        | Parkside Avenue<br>Near Containers       | Winston<br>Marshall  | Handyman  |      |
| No              | Tripping Hazard             | Damaged and<br>sinking asphalt<br>near the trench<br>drain covers is a<br>potential<br>tripping hazard. | SITE   PAVING<br>  Student Non-<br>Use   Asphalt                     | Near Containers<br>on Parkside<br>Avenue | Winston<br>Marshall  | Handyman  |      |
| No              | Tripping Hazard             | Heaving pavers<br>are a potential<br>tripping hazard.                                                   | SITE   PAVING<br>  Site Sidewalks<br>& Walkways  <br>Pavers          | Parkside Avenue<br>- Exit 2              | Winston<br>Marshall  | Handyman  |      |
| Yes             | Potential Falling<br>Debris | Loose metal pan<br>ceiling tiles are<br>a potential<br>safety hazard.                                   | INTERIOR  <br>KITCHEN  <br>Ceiling                                   | Near Windows                             | Emmanuel<br>Reynolds | Custodian |      |
| Yes             | Potential Falling<br>Debris | Severely rusted<br>stair support is a<br>potential<br>hazardous<br>condition.                           | INTERIOR  <br>STAIRS/RAMP<br>S: INTERIOR  <br>Stairs and<br>Landings | Stairs A/1,3,<br>L/2, M/1,2,<br>Z/1,2,3  | Emmanuel<br>Reynolds | Custodian |      |
| Yes             | Tripping Hazard             | Severely<br>heaving tree pit<br>covers are a<br>potential<br>tripping hazard.                           | DOT Sidewalk                                                         | Parkside Avenue                          | Emmanuel<br>Reynolds | Custodian |      |