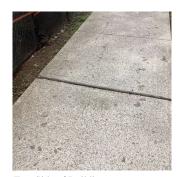

| Architectural l | nspection                   |                                                                                                         |                                                                      |                                          | ·                    |           | K002 |
|-----------------|-----------------------------|---------------------------------------------------------------------------------------------------------|----------------------------------------------------------------------|------------------------------------------|----------------------|-----------|------|
| No              | Protruding<br>Elements      | Severely<br>damaged<br>wrought iron<br>fence is a<br>potential safety<br>hazard.                        | SITE   FENCES                                                        | Parkside Avenue<br>Near Containers       | Winston<br>Marshall  | Handyman  |      |
| No              | Tripping Hazard             | Damaged and<br>sinking asphalt<br>near the trench<br>drain covers is a<br>potential<br>tripping hazard. | SITE   PAVING<br>  Student Non-<br>Use   Asphalt                     | Near Containers<br>on Parkside<br>Avenue | Winston<br>Marshall  | Handyman  |      |
| No              | Tripping Hazard             | Heaving pavers<br>are a potential<br>tripping hazard.                                                   | SITE   PAVING<br>  Site Sidewalks<br>& Walkways  <br>Pavers          | Parkside Avenue<br>- Exit 2              | Winston<br>Marshall  | Handyman  |      |
| Yes             | Potential Falling<br>Debris | Loose metal pan<br>ceiling tiles are<br>a potential<br>safety hazard.                                   | INTERIOR  <br>KITCHEN  <br>Ceiling                                   | Near Windows                             | Emmanuel<br>Reynolds | Custodian |      |
| Yes             | Potential Falling<br>Debris | Severely rusted<br>stair support is a<br>potential<br>hazardous<br>condition.                           | INTERIOR  <br>STAIRS/RAMP<br>S: INTERIOR  <br>Stairs and<br>Landings | Stairs A/1,3,<br>L/2, M/1,2,<br>Z/1,2,3  | Emmanuel<br>Reynolds | Custodian |      |
| Yes             | Tripping Hazard             | Severely<br>heaving tree pit<br>covers are a<br>potential<br>tripping hazard.                           | DOT Sidewalk                                                         | Parkside Avenue                          | Emmanuel<br>Reynolds | Custodian |      |