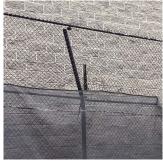

| Architectural l | nspection                   |                                                                                                         |                                                                      |                                          | ·                    |           | K002 |
|-----------------|-----------------------------|---------------------------------------------------------------------------------------------------------|----------------------------------------------------------------------|------------------------------------------|----------------------|-----------|------|
| No              | Protruding<br>Elements      | Severely<br>damaged<br>wrought iron<br>fence is a<br>potential safety<br>hazard.                        | SITE   FENCES                                                        | Parkside Avenue<br>Near Containers       | Winston<br>Marshall  | Handyman  |      |
| No              | Tripping Hazard             | Damaged and<br>sinking asphalt<br>near the trench<br>drain covers is a<br>potential<br>tripping hazard. | SITE   PAVING<br>  Student Non-<br>Use   Asphalt                     | Near Containers<br>on Parkside<br>Avenue | Winston<br>Marshall  | Handyman  |      |
| No              | Tripping Hazard             | Heaving pavers<br>are a potential<br>tripping hazard.                                                   | SITE   PAVING<br>  Site Sidewalks<br>& Walkways  <br>Pavers          | Parkside Avenue<br>- Exit 2              | Winston<br>Marshall  | Handyman  |      |
| Yes             | Potential Falling<br>Debris | Loose metal pan<br>ceiling tiles are<br>a potential<br>safety hazard.                                   | INTERIOR  <br>KITCHEN  <br>Ceiling                                   | Near Windows                             | Emmanuel<br>Reynolds | Custodian |      |
| Yes             | Potential Falling<br>Debris | Severely rusted<br>stair support is a<br>potential<br>hazardous<br>condition.                           | INTERIOR  <br>STAIRS/RAMP<br>S: INTERIOR  <br>Stairs and<br>Landings | Stairs A/1,3,<br>L/2, M/1,2,<br>Z/1,2,3  | Emmanuel<br>Reynolds | Custodian |      |
| Yes             | Tripping Hazard             | Severely<br>heaving tree pit<br>covers are a<br>potential<br>tripping hazard.                           | DOT Sidewalk                                                         | Parkside Avenue                          | Emmanuel<br>Reynolds | Custodian |      |