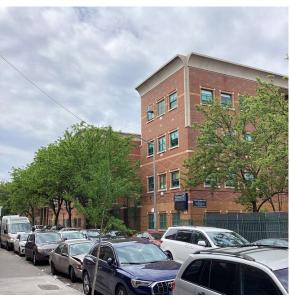

Principal Name

Corner of Parkside Avenue and Nostrand

Architectural Inspection K002

Main Entrance Photo

Roof Photo

Facade A - Parkside Avenue

Avenue - Northwest View

Roof 1 - Southwest View