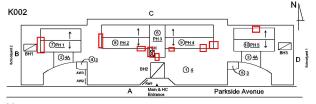

#### **Building Condition Assessment Survey 2023 - 2024**

K002 Architectural Inspection Question Response Architectural **EXTERIOR** Inspected AREAWAY Inspected Instance on AW1 - AW3 Inspected Instance Condition 2 - Between Good and Fair Instance Quantity 3 Instance Quantity Uom EACH AREAWAY WALLS: CRACKS AND SPALLING Deficiency Roof Plan reference K002 ⑩<u>PH5</u> ↓ ②<u>4A</u> 344 **€**3 Parkside Avenue Deficiency Quantity 20 S.F. Quantity Uom Potential Action REPAIR Urgency of Action PRIORITY 3 LEVEL 2 Purpose of Action Deficiency Photo1 AW2 Violations No violations recorded. AWNINGS AND CANOPIES Does not Exist **CHIMNEY** Inspected Material Type(s) Masonry Condition 2 - Between Good and Fair Deficiency No deficiencies recorded COPING Inspected Condition 3 - Fair Deficiency CAST STONE: CRACKED/BROKEN PIECES Roof Plan reference K002 ②4A 34≜ Parkside Avenue 10 **Deficiency Quantity** Quantity Uom L.F. Potential Action REPLACE-IN-KIND Urgency of Action PRIORITY 4 Purpose of Action LEVEL 2

Deficiency

Roof Plan reference

<u> 10 РН 5</u> ↓

34≜ ₹<sub>©3</sub> Parkside Avenue

Print Date: 6/27/2024

7 Deficiency Quantity Quantity Uom EACH Potential Action REPLACE PRIORITY 4 Urgency of Action LEVEL 2