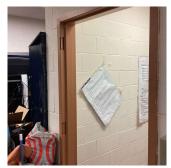

| Architectural l | nspection                   |                                                                                                         |                                                                      |                                          | ·                    |           | K002 |
|-----------------|-----------------------------|---------------------------------------------------------------------------------------------------------|----------------------------------------------------------------------|------------------------------------------|----------------------|-----------|------|
| No              | Protruding<br>Elements      | Severely<br>damaged<br>wrought iron<br>fence is a<br>potential safety<br>hazard.                        | SITE   FENCES                                                        | Parkside Avenue<br>Near Containers       | Winston<br>Marshall  | Handyman  |      |
| No              | Tripping Hazard             | Damaged and<br>sinking asphalt<br>near the trench<br>drain covers is a<br>potential<br>tripping hazard. | SITE   PAVING<br>  Student Non-<br>Use   Asphalt                     | Near Containers<br>on Parkside<br>Avenue | Winston<br>Marshall  | Handyman  |      |
| No              | Tripping Hazard             | Heaving pavers<br>are a potential<br>tripping hazard.                                                   | SITE   PAVING<br>  Site Sidewalks<br>& Walkways  <br>Pavers          | Parkside Avenue<br>- Exit 2              | Winston<br>Marshall  | Handyman  |      |
| Yes             | Potential Falling<br>Debris | Loose metal pan<br>ceiling tiles are<br>a potential<br>safety hazard.                                   | INTERIOR  <br>KITCHEN  <br>Ceiling                                   | Near Windows                             | Emmanuel<br>Reynolds | Custodian |      |
| Yes             | Potential Falling<br>Debris | Severely rusted<br>stair support is a<br>potential<br>hazardous<br>condition.                           | INTERIOR  <br>STAIRS/RAMP<br>S: INTERIOR  <br>Stairs and<br>Landings | Stairs A/1,3,<br>L/2, M/1,2,<br>Z/1,2,3  | Emmanuel<br>Reynolds | Custodian |      |
| Yes             | Tripping Hazard             | Severely<br>heaving tree pit<br>covers are a<br>potential<br>tripping hazard.                           | DOT Sidewalk                                                         | Parkside Avenue                          | Emmanuel<br>Reynolds | Custodian |      |