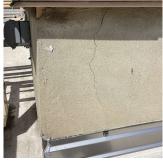

#### **Building Condition Assessment Survey 2023 - 2024**

K002 Architectural Inspection Question Response Architectural **EXTERIOR** Inspected AREAWAY Inspected Instance on AW1 - AW3 Inspected Instance Condition 2 - Between Good and Fair Instance Quantity 3 Instance Quantity Uom EACH AREAWAY WALLS: CRACKS AND SPALLING Deficiency Roof Plan reference K002 ⑩<u>PH5</u> ↓ ②<u>4A</u> 344 **€**3 Parkside Avenue Deficiency Quantity 20 S.F. Quantity Uom Potential Action REPAIR Urgency of Action PRIORITY 3 LEVEL 2 Purpose of Action Deficiency Photo1 AW2 Violations No violations recorded. AWNINGS AND CANOPIES Does not Exist **CHIMNEY** Inspected Material Type(s) Masonry Condition 2 - Between Good and Fair Deficiency No deficiencies recorded COPING Inspected Condition 3 - Fair Deficiency CAST STONE: CRACKED/BROKEN PIECES Roof Plan reference K002 ②4A 34≜ Parkside Avenue 10 **Deficiency Quantity** Quantity Uom L.F. Potential Action REPLACE-IN-KIND Urgency of Action PRIORITY 4 Purpose of Action LEVEL 2