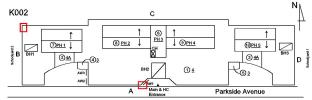

#### **Building Condition Assessment Survey 2023 - 2024**

K002 Architectural Inspection Question Response Architectural **EXTERIOR** Inspected AREAWAY Inspected Instance on AW1 - AW3 Inspected Instance Condition 2 - Between Good and Fair Instance Quantity 3 Instance Quantity Uom EACH AREAWAY WALLS: CRACKS AND SPALLING Deficiency Roof Plan reference K002 ⑩<u>PH5</u> ↓ ②<u>4A</u> 344 **€**3 Parkside Avenue Deficiency Quantity 20 S.F. Quantity Uom Potential Action REPAIR Urgency of Action PRIORITY 3 LEVEL 2 Purpose of Action Deficiency Photo1 AW2 Violations No violations recorded. AWNINGS AND CANOPIES Does not Exist **CHIMNEY** Inspected Material Type(s) Masonry Condition 2 - Between Good and Fair Deficiency No deficiencies recorded COPING Inspected Condition 3 - Fair Deficiency CAST STONE: CRACKED/BROKEN PIECES Roof Plan reference K002 ②4A 34≜ Parkside Avenue 10 **Deficiency Quantity** Quantity Uom L.F. Potential Action REPLACE-IN-KIND Urgency of Action PRIORITY 4 Purpose of Action LEVEL 2