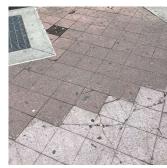

| Architectural l | nspection                   |                                                                                                         |                                                                      |                                          | ·                    |           | K002 |
|-----------------|-----------------------------|---------------------------------------------------------------------------------------------------------|----------------------------------------------------------------------|------------------------------------------|----------------------|-----------|------|
| No              | Protruding<br>Elements      | Severely<br>damaged<br>wrought iron<br>fence is a<br>potential safety<br>hazard.                        | SITE   FENCES                                                        | Parkside Avenue<br>Near Containers       | Winston<br>Marshall  | Handyman  |      |
| No              | Tripping Hazard             | Damaged and<br>sinking asphalt<br>near the trench<br>drain covers is a<br>potential<br>tripping hazard. | SITE   PAVING<br>  Student Non-<br>Use   Asphalt                     | Near Containers<br>on Parkside<br>Avenue | Winston<br>Marshall  | Handyman  |      |
| No              | Tripping Hazard             | Heaving pavers<br>are a potential<br>tripping hazard.                                                   | SITE   PAVING<br>  Site Sidewalks<br>& Walkways  <br>Pavers          | Parkside Avenue<br>- Exit 2              | Winston<br>Marshall  | Handyman  |      |
| Yes             | Potential Falling<br>Debris | Loose metal pan<br>ceiling tiles are<br>a potential<br>safety hazard.                                   | INTERIOR  <br>KITCHEN  <br>Ceiling                                   | Near Windows                             | Emmanuel<br>Reynolds | Custodian |      |
| Yes             | Potential Falling<br>Debris | Severely rusted<br>stair support is a<br>potential<br>hazardous<br>condition.                           | INTERIOR  <br>STAIRS/RAMP<br>S: INTERIOR  <br>Stairs and<br>Landings | Stairs A/1,3,<br>L/2, M/1,2,<br>Z/1,2,3  | Emmanuel<br>Reynolds | Custodian |      |
| Yes             | Tripping Hazard             | Severely<br>heaving tree pit<br>covers are a<br>potential<br>tripping hazard.                           | DOT Sidewalk                                                         | Parkside Avenue                          | Emmanuel<br>Reynolds | Custodian |      |