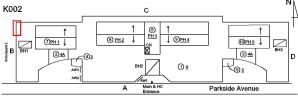

#### **Building Condition Assessment Survey 2023 - 2024**

K002 Architectural Inspection Question Response Architectural **EXTERIOR** Inspected AREAWAY Inspected Instance on AW1 - AW3 Inspected Instance Condition 2 - Between Good and Fair Instance Quantity 3 Instance Quantity Uom EACH AREAWAY WALLS: CRACKS AND SPALLING Deficiency Roof Plan reference K002 ⑩<u>PH5</u> ↓ ②<u>4A</u> 344 **€**3 Parkside Avenue Deficiency Quantity 20 S.F. Quantity Uom Potential Action REPAIR Urgency of Action PRIORITY 3 LEVEL 2 Purpose of Action Deficiency Photo1 AW2 Violations No violations recorded. AWNINGS AND CANOPIES Does not Exist **CHIMNEY** Inspected Material Type(s) Masonry Condition 2 - Between Good and Fair Deficiency No deficiencies recorded COPING Inspected Condition 3 - Fair Deficiency CAST STONE: CRACKED/BROKEN PIECES Roof Plan reference K002 ②4A 34≜ Parkside Avenue 10 **Deficiency Quantity** Quantity Uom L.F. Potential Action REPLACE-IN-KIND Urgency of Action PRIORITY 4 Purpose of Action LEVEL 2

Deficiency

Roof Plan reference

<u> 10 РН 5</u> ↓

34≜ ₹<sub>©3</sub> Parkside Avenue

Print Date: 6/27/2024

7 Deficiency Quantity Quantity Uom EACH Potential Action REPLACE PRIORITY 4 Urgency of Action LEVEL 2