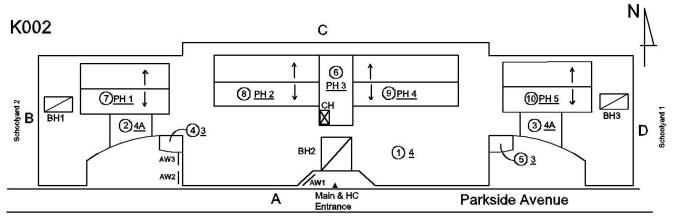

#### **Building Condition Assessment Survey 2023 - 2024**

K002 Architectural Inspection Question Response Architectural **EXTERIOR** Inspected AREAWAY Inspected Instance on AW1 - AW3 Inspected Instance Condition 2 - Between Good and Fair Instance Quantity 3 Instance Quantity Uom EACH AREAWAY WALLS: CRACKS AND SPALLING Deficiency Roof Plan reference K002 ⑩<u>PH5</u> ↓ ②<u>4A</u> 344 **€**3 Parkside Avenue Deficiency Quantity 20 S.F. Quantity Uom Potential Action REPAIR Urgency of Action PRIORITY 3 LEVEL 2 Purpose of Action Deficiency Photo1 AW2 Violations No violations recorded. AWNINGS AND CANOPIES Does not Exist **CHIMNEY** Inspected Material Type(s) Masonry Condition 2 - Between Good and Fair Deficiency No deficiencies recorded COPING Inspected Condition 3 - Fair Deficiency CAST STONE: CRACKED/BROKEN PIECES Roof Plan reference K002 ②4A 34≜ Parkside Avenue 10 **Deficiency Quantity** Quantity Uom L.F. Potential Action REPLACE-IN-KIND Urgency of Action PRIORITY 4 Purpose of Action LEVEL 2