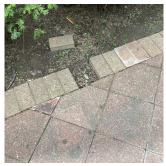

| Architectural l | nspection                   |                                                                                                         |                                                                      |                                          | ·                    |           | K002 |
|-----------------|-----------------------------|---------------------------------------------------------------------------------------------------------|----------------------------------------------------------------------|------------------------------------------|----------------------|-----------|------|
| No              | Protruding<br>Elements      | Severely<br>damaged<br>wrought iron<br>fence is a<br>potential safety<br>hazard.                        | SITE   FENCES                                                        | Parkside Avenue<br>Near Containers       | Winston<br>Marshall  | Handyman  |      |
| No              | Tripping Hazard             | Damaged and<br>sinking asphalt<br>near the trench<br>drain covers is a<br>potential<br>tripping hazard. | SITE   PAVING<br>  Student Non-<br>Use   Asphalt                     | Near Containers<br>on Parkside<br>Avenue | Winston<br>Marshall  | Handyman  |      |
| No              | Tripping Hazard             | Heaving pavers<br>are a potential<br>tripping hazard.                                                   | SITE   PAVING<br>  Site Sidewalks<br>& Walkways  <br>Pavers          | Parkside Avenue<br>- Exit 2              | Winston<br>Marshall  | Handyman  |      |
| Yes             | Potential Falling<br>Debris | Loose metal pan<br>ceiling tiles are<br>a potential<br>safety hazard.                                   | INTERIOR  <br>KITCHEN  <br>Ceiling                                   | Near Windows                             | Emmanuel<br>Reynolds | Custodian |      |
| Yes             | Potential Falling<br>Debris | Severely rusted<br>stair support is a<br>potential<br>hazardous<br>condition.                           | INTERIOR  <br>STAIRS/RAMP<br>S: INTERIOR  <br>Stairs and<br>Landings | Stairs A/1,3,<br>L/2, M/1,2,<br>Z/1,2,3  | Emmanuel<br>Reynolds | Custodian |      |
| Yes             | Tripping Hazard             | Severely<br>heaving tree pit<br>covers are a<br>potential<br>tripping hazard.                           | DOT Sidewalk                                                         | Parkside Avenue                          | Emmanuel<br>Reynolds | Custodian |      |