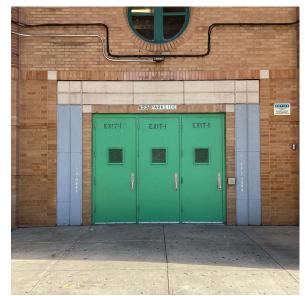

#### **EXTERIOR**

COPING

Deficiency Photo1

Roof 1

No violations recorded. Violations

| CORNICE          | Inspected                 |  |
|------------------|---------------------------|--|
| Condition        | 2 - Between Good and Fair |  |
| Deficiency       | No deficiencies recorded  |  |
| DOORS            | Inspected                 |  |
| DOORS AND FRAMES | Inspected                 |  |
| Condition        | 5 - Poor                  |  |

Deficiency

Roof Plan reference

<u> 10 РН 5</u> ↓

34≜ ₹<sub>©3</sub> Parkside Avenue

Print Date: 6/27/2024

7 Deficiency Quantity Quantity Uom EACH Potential Action REPLACE PRIORITY 4 Urgency of Action LEVEL 2