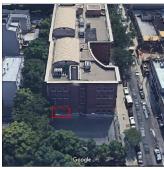

Principal Name

Corner of Parkside Avenue and Nostrand

Architectural Inspection K002

Main Entrance Photo

Roof Photo

Facade A - Parkside Avenue

Avenue - Northwest View

Roof 1 - Southwest View