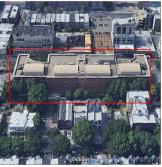

Principal Name

Corner of Parkside Avenue and Nostrand

Architectural Inspection K002

Main Entrance Photo

Roof Photo

Facade A - Parkside Avenue

Avenue - Northwest View

Roof 1 - Southwest View