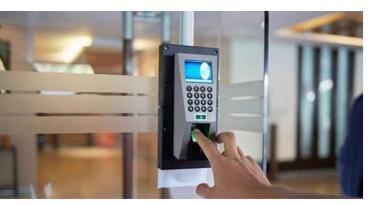

#### ACCESS CONTROL

Access control systems are designed to keep people, premises, and data safe. Our security management system can integrate multiple businesses, buildings, and security systems to achieve interactive, realtime security management.