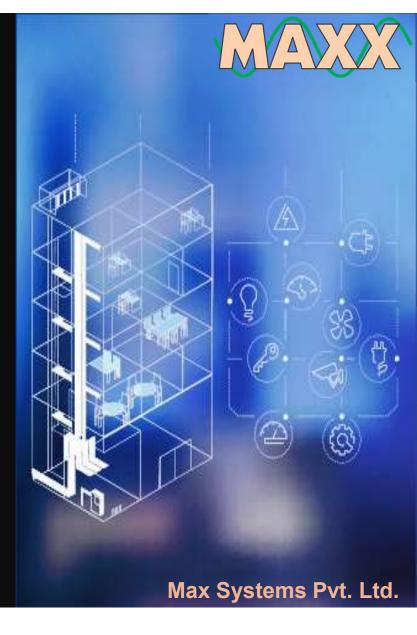

### Building Management System (BMS)

The Building Management System (BMS) controls the mechanical infrastructure and provides real-time monitoring of facilities equipment and actively manages cooling performance. The system can automatically react to variabilities as needed by turning equipment on and off, opening or closing valves and increasing airflow to keep cooling level. This automation reduces the chance for human error, but also considers the need for human interface. The system also alerts facilities management team of potential failures so issues can be address before they become catastrophic problems.

BMS is integrated with all equipment's through ethernet, which are compatible with BMS.

At MAXX, we are specialized in Modbus configurations.

MAXX, is also authorized integrator of brands like Honeywell and Siemens etc.