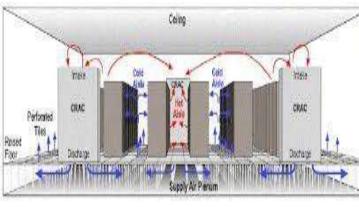

#### PRECISION AIR CONDITIONER

The precision air conditioners, also known as a CCU (close control units) or CRAC (computer room air conditioner) are refrigerating equipment specifically designed to provide precise control of temperature and humidity in all applications in which is required a very high degree of precision

#### HVAC(Heating, Ventilation and Air-Conditioning)

The main parts of the HVAC system are a heating, a ventilation, and an air- conditioning unit. ... Heating is most often done by a furnace or a boiler in residential buildings. It also includes a pipe system for the fluid delivering the heat, or a duct work for forced air systems