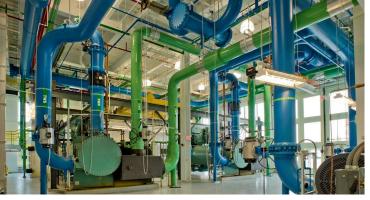

#### **Chiller Plant**

A chiller is a machine that removes heat from a liquid via a vapor-compression or absorption refrigeration cycle. This liquid can then be circulated through a heat exchanger to cool equipment, or another process stream (such as air or process water).