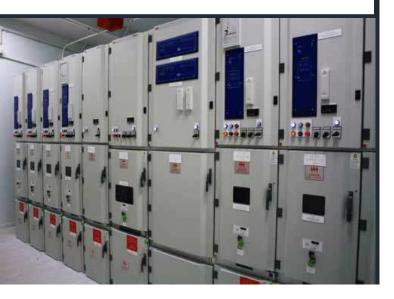

#### HT / LT PANELS

Panelboards consequently allow for 'selectively tripping' of branch breakers meaning that only the affected branch circuit goes offline, opposed to a whole panelboard, or the whole system. This allows for the minimal amount of interruption possible facility-wise, and is preferable to shutting down the entire switchboard for maintenance or repairs.