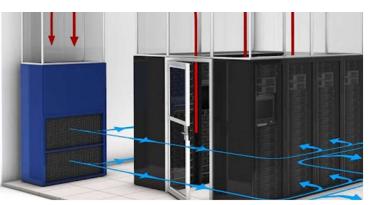

#### PRECISION AIR CONDITIONER

The precision air conditioners, also known as a CCU (close control units) or CRAC (computer room air conditioner) are refrigerating equipment specifically designed to provide precise control of temperature and humidity in all applications in which is required a very high degree of precision

#### HVAC(Heating, Ventilation and Air-Conditioning)

The main parts of the HVAC system are a heating, a ventilation, and an air- conditioning unit. ... Heating is most often done by a furnace or a boiler in residential buildings. It also includes a pipe system for the fluid delivering the heat, or a duct work for forced air systems

#### **Chiller Plant**

A chiller is a machine that removes heat from a liquid via a vapor-compression or absorption refrigeration cycle. This liquid can then be circulated through a heat exchanger to cool equipment, or another process stream (such as air or process water).