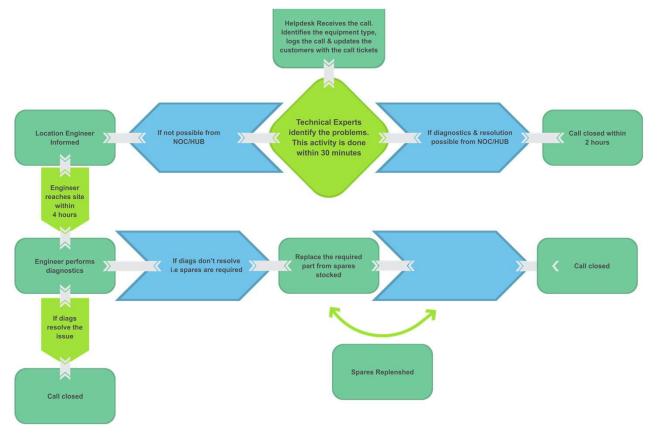

#### GENERATOR

Supplying uninterrupted power to data centers 100% of the time is critical for operations. Backup generators are used to ensure the components have uninterrupted power.

#### UPS SYSTEM

Their purpose is to maintain the infrastructure until consistent power returns, or if needed, until longer-term emergency power backup systems kick in. They also suppress power surges so they don't damage equipment.

MAXX offers a one-stop Power solution to all its Custom, providing support in UPS maintenance (All brands) and UPS Manufacturing.



### Providing AMC support of Non-IT Equipment's from last 35 years in...

- Data Centers
- Private Office
- Banks
- School
- Hospital
- State Office
- Labs

We Work Hard So Your Data Center Never Sleeps...



### **Call Management Procedure**





### MAXX support across the country...

#### **Registered Office – Delhi**

B-133, Lajpat Nagar Part 1 New Delhi:110024

#### Head Office - Delhi

Building No. 840 Second Floor, Chirag Delhi, New Delhi – 110017 Landline Number – 011-29256550 Ext -308 Contact Person :

Mr. Sandeep Sharma – 8800190012 <u>sandeep@maxxups.com</u> Mrs. Kanika Koura – 8377062846 <u>kanika@maxxups.com</u> Mr. Titu Roy – 9319791724 <u>titu@maxxups.com</u> Mr. Amrish Gupta 8800190020 <u>amrish@maxxups.com</u>

#### Regional Office – Kolkata

RA-452, Salt Lake, Sec-IV, Ward No.18, Kolkata-700098 Contact Person : Mr. Rohit. Roy – 9741557222 rohit@maxxups.com

#### **Regional Office – Bangalore**

310, Srinidhi Layout, Vidyaranyapura, Bangalore-560097 Contact Person : Mr. S. Datta – 8800190019 datta@maxxups.com

#