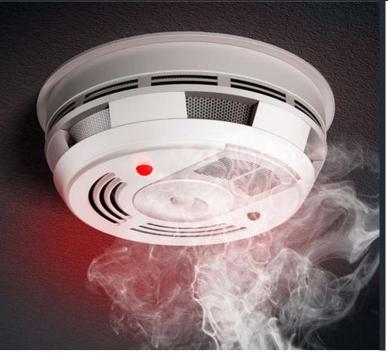

### Fire & Security Services

Fire alarm and detection system is required for the following reasons:

- To detect fire in the area during the initial stage.
- To alert occupants, so that they escape the building safely.
- Summon trained personnel to take charge of controlling the fire as quickly as possible.
- To initiate automatic fire control and suppression system.
- · To support and supervise the fire control and suppression system

Types of Fire Detectors

- Smoke detector
- Fire detector
- Heat detector