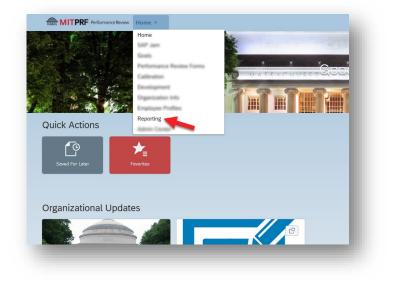

## How Do I Run this Report?

**Step 1:** From the PRF Home Page, select *Reporting* from the *Home* drop down menu at the top. You will be brought to the *Report Center.* 

(If you are in the **Classic View**, click **Return to Report Center** at the top left side of the screen.)