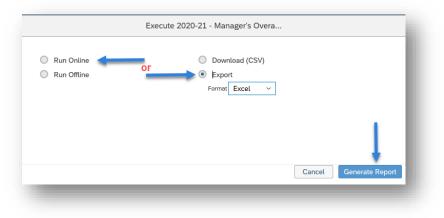

**Recommended Options:** 

*Run Online:* The report will appear in the PRF system allowing you to quickly view the data. You will have the option to export the data to Excel.

*Export:* You will be asked for your preferred file format. Excel is recommended, allowing you to manage the data.