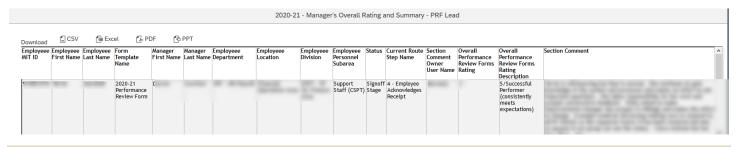

## What Does this Report Show?

The *Manager's Overall Rating and Summary* report shows the *Overall Performance Rating* and the *Summary of Overall Performance* for each employee in your area for the PRF year indicated in the report title. This report is helpful for calibration sessions or to see an at- a-glance view of all employee's overall ratings and summary in your area.