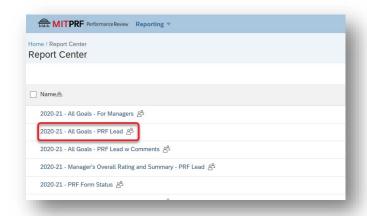

Step 2: Click 202x-2x - All Goals - PRF Lead (depending on the PRF year).

**Step 3:** Select how you will like to run your report.

**Recommended Options:** 

Run Online: The report will appear in the PRF system allowing you to quickly view the data. You will have the option to export the data to Excel.