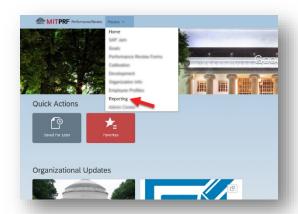

## **How Do I Run this Report?**

**Step 1:** From the PRF Home Page, select *Reporting* from the *Home* drop down menu. You will be brought to the *Report Center*.

(If you are in the Classic View, click Return to Report Center at the top left side of the screen.)