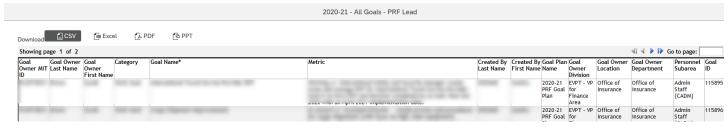

## What Does this Report Show?

The *All Goals* report shows the goal names and goal descriptions of the Goals for each employee in your area for the PRF year indicated in the report title. This report is helpful if you want to see who created goals in your area.