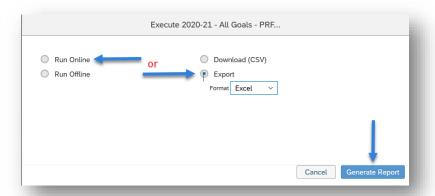

Step 2: Click 202x-2x - All Goals - PRF Lead (depending on the PRF year).

**Step 3:** Select how you will like to run your report.

**Recommended Options:** 

Run Online: The report will appear in the PRF system allowing you to quickly view the data. You will have the option to export the data to Excel.

Export: You will be asked for your preferred file format. Excel is recommended, allowing you to manage the data.