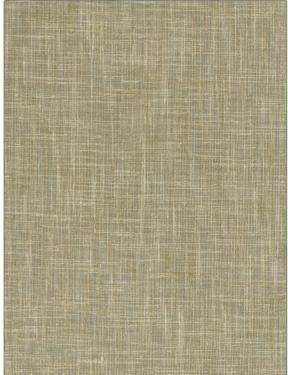

## Fabric Product Details

| PATTERN<br>COLOR            | 04832<br>Sand |                      |  |
|-----------------------------|---------------|----------------------|--|
| BRAND                       |               | APPLICATION          |  |
| Trend                       |               | Fabric               |  |
| CATEGORIES Sheer, Casements |               | Eclectic Sheers      |  |
| COLORS                      |               | DESIGN TYPES         |  |
| Taupe / Tan                 |               | Solid, Texture Plain |  |
| DIRECTION S                 |               | _                    |  |

| WIDTH                | VERTICAL REPEAT   | HORIZONTAL REPEAT | CONTENT        |
|----------------------|-------------------|-------------------|----------------|
| 54.00 in (137.16 cm) | 0.00 in (0.00 cm) | 0.00 in (0.00 cm) | 100% Polyester |
| BACKING              | FIRE CODES        | PRODUCT NUMBER    | DATE BOOKED    |
|                      | Passes NFPA 701   | 1251805           | 02/2020        |
| COUNTRY              | CLEANING CODES    |                   |                |
| India                | S                 |                   |                |
|                      |                   |                   |                |
|                      |                   |                   |                |