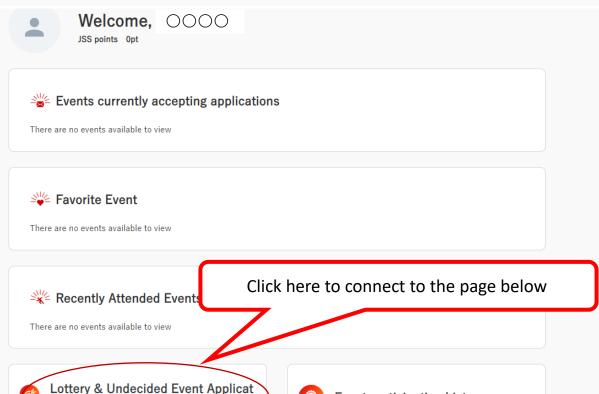

#### My Page

Welcome, OOOO JSS points Opt

Events currently accepting applications

There are no events available to view

Favorite Event

There are no events available to view

Click here to connect to the page below Recently Attended Events

There are no events available to view

Lottery & Undecided Event Applicat ion History

Event participation history

Did not win the lottery

My Page

& Undecided Event Application History

Did not win the lottery