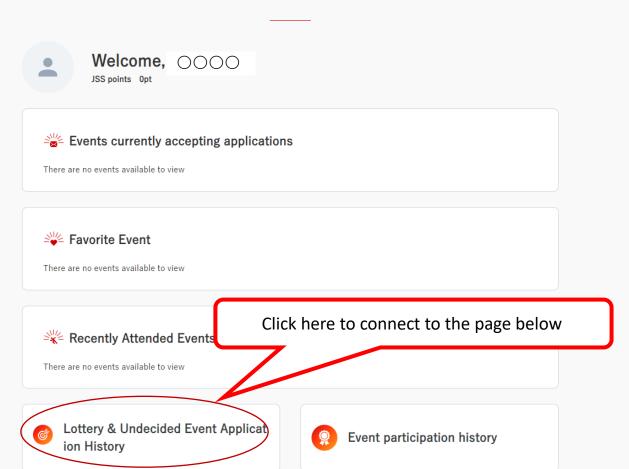

#### My Page

Welcome, OOOO JSS points Opt

Events currently accepting applications

There are no events available to view

Favorite Event

There are no events available to view

Click here to connect to the page below Recently Attended Events

There are no events available to view

Lottery & Undecided Event Applicat ion History

Event participation history

Did not win the lottery

My Page

& Undecided Event Application History

Did not win the lottery