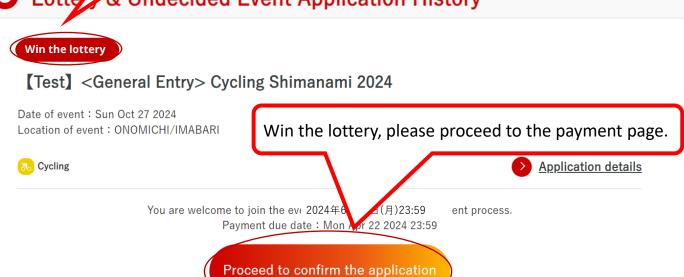

### My Page

My Page

Win the lottery

ion History

### Lotte & Undecided Event Application History

[Test] < General Entry> Cycling Shimanami 2024

Date of event: Sun Oct 27 2024

Location of event: ONOMICHI/IMABARI

**Application details** 