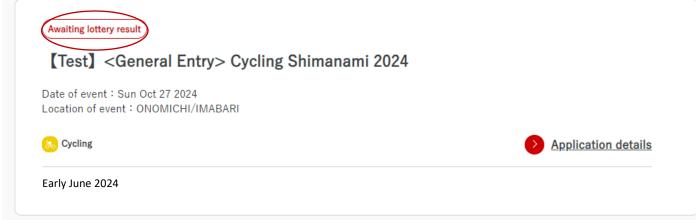

#### My Page

Awaiting lottery result

My Page

**○** Lotte & Undecided Event Application History

[Test] < General Entry> Cycling Shimanami 2024

Date of event: Sun Oct 27 2024

Location of event: ONOMICHI/IMABARI

**Application details** 