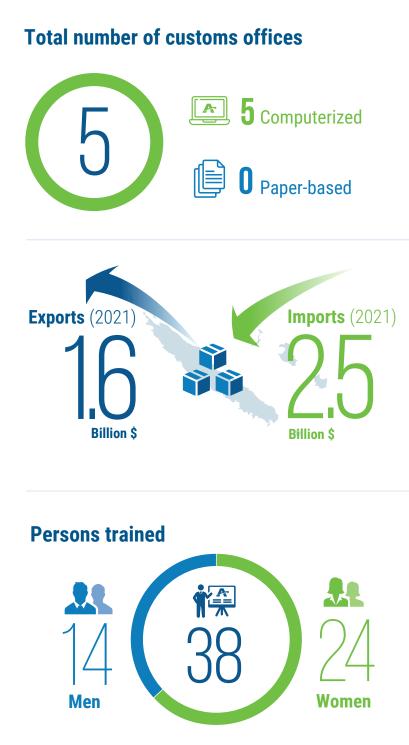

## Customs Process Modernization

Volume of activity (2021)

La 10,064 Customs manifests

Customs waybills

Description: Description:

**Export** declarations