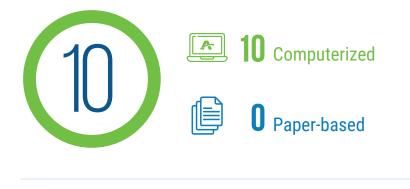

## **Total number of customs offices**

**Persons trained** 

Volume of activity (2021)

La 127,440 Customs manifests

Customs waybills

▶ 427,866
Import declarations

**Export** declarations

25,178 Transit declarations