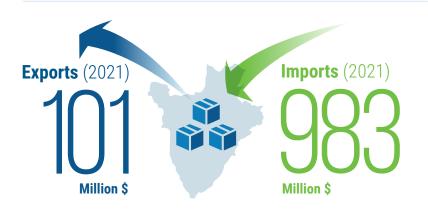

## **Persons trained**

**Volume of activity** (2021)

Customs manifests

Customs waybills

52,202 Import declarations

Export declarations

1,105

Transit declarations