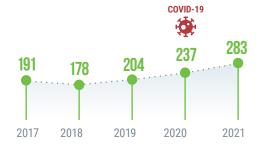

# **Total number of customs offices**

26

**21** Computerized

**5** Paper-based

Customs annual revenue evolution (Million \$)