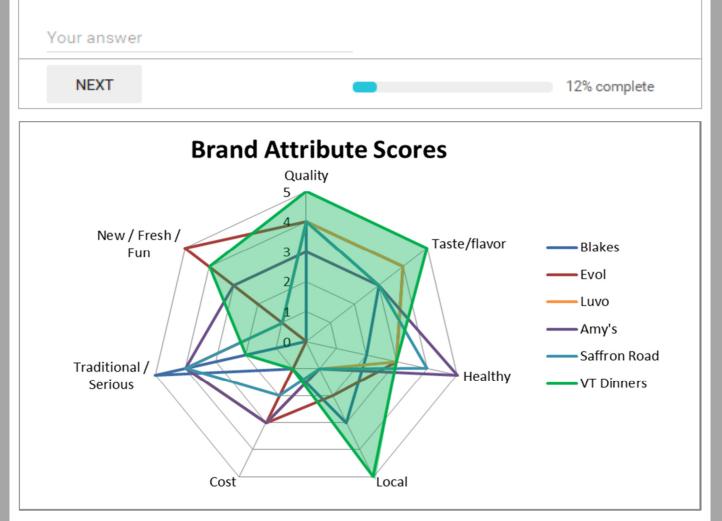

### **Competitive Brand Position Mapping**

#### Instructions

This is a quick/dirty exercise to compare brand perceptions: VT Dinners vs. our top five mainstream competitors across seven different brand attributes. Please score each brand on perceived value of each attribute. It isn't intended to be scientific. If you have no strong knowledge of a brand, take 30 seconds to look at their website and answer based on your first impressions.

#### Respondent Name

A visual illustration of the performance of VT Dinners vs. mainstream competitors on seven brand attributes critical to customer purchasing decisions. Developed as part of a forthcoming brand relaunch for  $\underline{VT}$  Dinners.