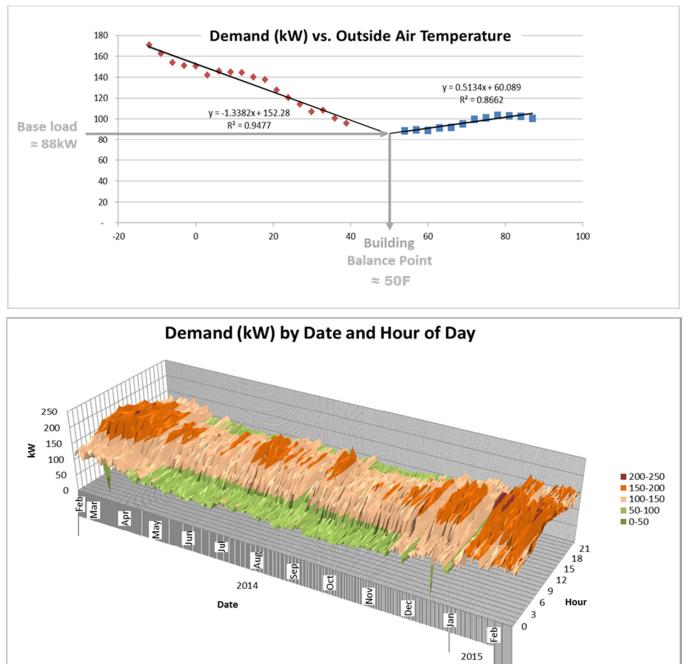

## Building Energy Analysis & Visualization

Two views of the relationship between season and energy demand in a Vermont residential college. The first, a linear regression analysis, shows the strong relationship between temperature and demand due to the presence of electric heating (winter) and air conditioning. The second, a heat-map of demand above base load, shows the extent to which heating (December-March) dominates. Developed for <u>Dynamic Organics</u>.